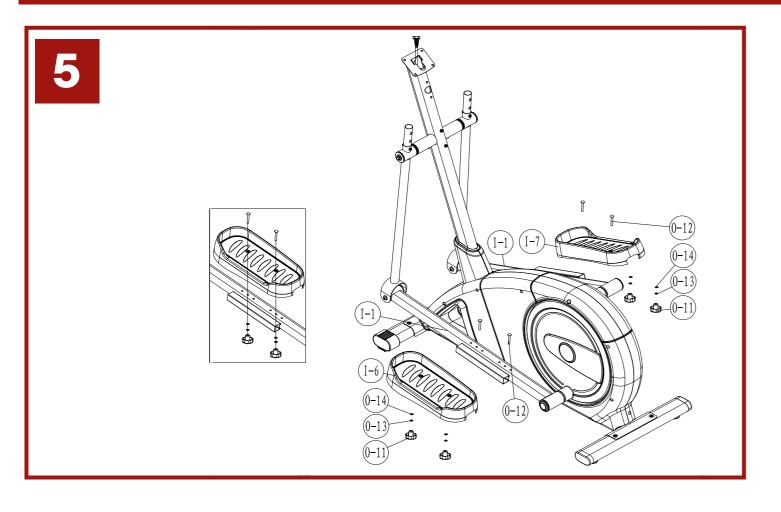

GX40s ELLIPTICAL ASSEMBLY GUIDE

Reebok
ONE SERIES

| TEM                                                                                                                                                                                                                                                                                                                                                                                                                                                                                                                                                                                                                                                                                                                                                                                                                                                                                                                                                                                                                                                                                                                                                                                                                                                                                                                                                                                                                                                                                                                                                                                                                                                                                                                                                                                                                                                                                                                                                                                                                                                                                                                           |      |                         |      |      |                               |      |
|-------------------------------------------------------------------------------------------------------------------------------------------------------------------------------------------------------------------------------------------------------------------------------------------------------------------------------------------------------------------------------------------------------------------------------------------------------------------------------------------------------------------------------------------------------------------------------------------------------------------------------------------------------------------------------------------------------------------------------------------------------------------------------------------------------------------------------------------------------------------------------------------------------------------------------------------------------------------------------------------------------------------------------------------------------------------------------------------------------------------------------------------------------------------------------------------------------------------------------------------------------------------------------------------------------------------------------------------------------------------------------------------------------------------------------------------------------------------------------------------------------------------------------------------------------------------------------------------------------------------------------------------------------------------------------------------------------------------------------------------------------------------------------------------------------------------------------------------------------------------------------------------------------------------------------------------------------------------------------------------------------------------------------------------------------------------------------------------------------------------------------|------|-------------------------|------|------|-------------------------------|------|
| A-2   Screw M6*10                                                                                                                                                                                                                                                                                                                                                                                                                                                                                                                                                                                                                                                                                                                                                                                                                                                                                                                                                                                                                                                                                                                                                                                                                                                                                                                                                                                                                                                                                                                                                                                                                                                                                                                                                                                                                                                                                                                                                                                                                                                                                                             | ITEM | DESCRIPTION             | Unit | ITEM | DESCRIPTION                   | Unit |
| B                                                                                                                                                                                                                                                                                                                                                                                                                                                                                                                                                                                                                                                                                                                                                                                                                                                                                                                                                                                                                                                                                                                                                                                                                                                                                                                                                                                                                                                                                                                                                                                                                                                                                                                                                                                                                                                                                                                                                                                                                                                                                                                             | A-1  | GX40s Console SM2705-67 | 1    | H-2  | Flat washer                   | 2    |
| B-1                                                                                                                                                                                                                                                                                                                                                                                                                                                                                                                                                                                                                                                                                                                                                                                                                                                                                                                                                                                                                                                                                                                                                                                                                                                                                                                                                                                                                                                                                                                                                                                                                                                                                                                                                                                                                                                                                                                                                                                                                                                                                                                           | A-2  | Screw M5*10             | 4    | H-3  | Spring washer                 | 2    |
| B-2         Foam grip         2         1-1         Pedal tube         2           B-4         Hand pulse set         2         1-2         Bushing         4           B-5         Hand pulse wire         1         1-4         Washer         2           B-6         Screw M4*20L         2         1-5         Fixed axie of lower handlebar         2           B-7         Semi washer         2         1-6         Left pedal         1           C-1         Upper handlebar set         1         1-7         Right pedal         1           C-1         Upper handlebar set         1         1-7         Right pedal         1           C-2         Upper handlebar right         1         1-8         End cap op pedal tube         2           C-2         Upper handlebar right         1         J-7         Front stabilizer set         1         1           C-4         End cap         2         J-1         Front stabilizer set         1         1           D-1         Handlebar post set         1         J-3         Pad         1         1           D-2         Wire         1         K-8         Rear stabilizer set         1         1         2                                                                                                                                                                                                                                                                                                                                                                                                                                                                                                                                                                                                                                                                                                                                                                                                                                                                                                                                      | В    | Front handlebar set     | 1    | H-4  | Magent                        | 1    |
| B-3         End dap         2         I-2         Bushing         4           B-4         Hand pulse wire         1         I-4         Washer         2           B-5         Hand pulse wire         1         I-4         Washer         2           B-6         Screw M4*20L         2         I-5         Fixed axis of lower handlebar         2           B-7         Semi washer         2         I-6         Left pedal         1           C         Upper handlebar set         1         I-7         Right pedal         1           C-1         Upper handlebar left         1         I-8         End cap opedal tube         2           C-2         Upper handlebar left         1         J-7         Right pedal         1           C-3         Foam drip         2         J-1         Front stabilizer set         1           C-3         Foam drip         2         J-1         Front stabilizer         1           D-1         Handlebar post set         1         J-3         Pad         1           D-1         Handlebar post set         1         J-4         Screw M6         2         K-2         Small pad         1           D-2 <t< td=""><td>B-1</td><td>Front handlebar</td><td></td><td>I</td><td>Pedal tube set</td><td></td></t<>                                                                                                                                                                                                                                                                                                                                                                                                                                                                                                                                                                                                                                                                                                                                                                                                                                               | B-1  | Front handlebar         |      | I    | Pedal tube set                |      |
| B-4         Hand pulse set         2         I-3         Bearing         2           B-6         Screw M4*20L         2         I-5         Fixed axle of lower handlebar         2           B-7         Seni washer         2         I-6         Left pedal         1           C         Upper handlebar set         1         I-7         Right pedal         1           C-1         Upper handlebar set         1         I-7         Right pedal         1           C-1         Upper handlebar right         1         J-8         End cap of pedal tube         2           C-2         Upper handlebar right         1         J-7         Front stabilizer set         1           C-3         Foem grip         2         J-1         Front stabilizer set         1           D-4         Handlebar post         1         J-3         Pad         1           D-1         Handlebar post         1         L-3         Pad         1           D-2         Wire         1         K         Rear stabilizer         1           D-3         Bushing of handlebar axle         2         K-2         Small pad         2           D-5         Screw M6         2 <td< td=""><td>B-2</td><td>Foam grip</td><td></td><td>I-1</td><td>Pedal tube</td><td></td></td<>                                                                                                                                                                                                                                                                                                                                                                                                                                                                                                                                                                                                                                                                                                                                                                                                                                             | B-2  | Foam grip               |      | I-1  | Pedal tube                    |      |
| B-6   Hand pulse wire                                                                                                                                                                                                                                                                                                                                                                                                                                                                                                                                                                                                                                                                                                                                                                                                                                                                                                                                                                                                                                                                                                                                                                                                                                                                                                                                                                                                                                                                                                                                                                                                                                                                                                                                                                                                                                                                                                                                                                                                                                                                                                         | B-3  | End cap                 |      | I-2  | Bushing                       |      |
| B-6   Screw M4-20L   2   I-5   Fixed axile of lower handlebar   2   I-6   Left pedal   1   C   Upper handlebar set   1   I-7   Right pedal   1   C   Upper handlebar set   1   I-7   Right pedal   1   I-8   End cap of pedal tube   2   C   Upper handlebar right   1   J   Front stabilizer set   1   I-8   End cap of pedal tube   2   I-7   Front stabilizer set   1   I-8   End cap of pedal tube   2   I-7   Front stabilizer set   1   I-8   End cap of pedal tube   2   I-7   Front stabilizer set   1   I-8   End cap of pedal tube   2   I-8   I-8   End cap   I-8  | B-4  | Hand pulse set          | 2    | I-3  | Bearing                       | 2    |
| B-7   Semiwasher                                                                                                                                                                                                                                                                                                                                                                                                                                                                                                                                                                                                                                                                                                                                                                                                                                                                                                                                                                                                                                                                                                                                                                                                                                                                                                                                                                                                                                                                                                                                                                                                                                                                                                                                                                                                                                                                                                                                                                                                                                                                                                              | B-5  | Hand pulse wire         | 1    | I-4  | Washer                        | 2    |
| C         Upper handlebar set         1         I-7         Right pedal         1           C-1         Upper handlebar left         1         I-8         End cap of pedal tube         2           C-2         Upper handlebar ight         1         J-Front stabilizer set         1           C-3         Foam grip         2         J-1         Front stabilizer set         1           C-4         End cap         2         J-1         Front stabilizer         1           D         Handlebar post set         1         J-3         Pad         1           D-1         Handlebar post         1         J-3         Pad         1           D-1         Handlebar post         1         J-3         Pad         1           D-1         Handlebar post         2         K-2         Small pad         2         L-2           D-2         Wire         Lower brottle cage         1         K-4         Screw 3/16         4         4           D-7         Shaft of handlebar         1         L         L (Ider set         1         1         L                                                                                                                                                                                                                                                                                                                                                                                                                                                                                                                                                                                                                                                                                                                                                                                                                                                                                                                                | B-6  | Screw M4*20L            | 2    | I-5  | Fixed axle of lower handlebar | 2    |
| C-1   Upper handlebar left                                                                                                                                                                                                                                                                                                                                                                                                                                                                                                                                                                                                                                                                                                                                                                                                                                                                                                                                                                                                                                                                                                                                                                                                                                                                                                                                                                                                                                                                                                                                                                                                                                                                                                                                                                                                                                                                                                                                                                                                                                                                                                    | B-7  | Semi washer             | 2    | I-6  | Left pedal                    | 1    |
| C-2   Upper handlebar right                                                                                                                                                                                                                                                                                                                                                                                                                                                                                                                                                                                                                                                                                                                                                                                                                                                                                                                                                                                                                                                                                                                                                                                                                                                                                                                                                                                                                                                                                                                                                                                                                                                                                                                                                                                                                                                                                                                                                                                                                                                                                                   | С    | Upper handlebar set     | 1    | I-7  | Right pedal                   | 1    |
| C-3         Foam grip         2         J-1         Front stabilizer         1           C-4         End cap         2         J-2         Pad         1           D-1         Handlebar post set         1         J-3         Pad         1           D-1         Handlebar post         1         J-3         Pad         1           D-1         Handlebar post         1         J-4         Screw 3/16'         2           D-2         Wire         1         K         Rear stabilizer set         1           D-3         Bushing of handlebar axle         2         K-3         End cap         2           D-5         Screw M5         2         K-3         End cap         2           D-6         Water bottle cage         1         K-4         Screw M-6         2         L-3           D-7         Shaft of handlebar exte         2         L-1         Idler set         1         L-1         Idler set         1           E-2         Lower handlebar exte         2         L-1         Idler wheel         1         1           E-2         Bushing of handlebar axle         2         L-3         Hut M8         1         1                                                                                                                                                                                                                                                                                                                                                                                                                                                                                                                                                                                                                                                                                                                                                                                                                                                                                                                                                                   | C-1  | Upper handlebar left    | 1    | I-8  | End cap of pedal tube         | 2    |
| C-4         End cap         2         J-2         Pad         1           D         D         Handlebar post set         1         J-3         Pad         1           D-1         Handlebar post         1         J-4         Screw 3/16'         2           D-3         Bushing of handlebar axie         2         K-1         Rear stabilizer set         1           D-3         Bushing of handlebar axie         2         K-2         Small pad         2           D-5         Screw M6         2         K-2         Small pad         2           D-5         Screw M6         2         K-2         Small pad         2           D-6         Water bottle cage         1         K-4         Screw 3/16'         4           D-7         Shaft of handlebar         1         L-1         Idler         1           E-1         Lower handlebar sate         2         L-1         Idler         1           E-1         Lower handlebar axie         2         L-3         Wave washer         2           E-3         Screw M5         2         L-4         Nut M8         1           E-5         Rear cover of upper handlebar         2         L-3                                                                                                                                                                                                                                                                                                                                                                                                                                                                                                                                                                                                                                                                                                                                                                                                                                                                                                                                                      | C-2  | Upper handlebar right   | 1    | J    |                               | 1    |
| C-4         End cap         2         J-2         Pad         1           D         Handlebar post set         1         J-3         Pad         1           D-1         Handlebar post         1         J-4         Screw 3/16'         2           D-2         Wire         1         K         Rear stabilizer set         1           D-3         Bushing of handlebar axie         2         K-1         Rear stabilizer         1           D-5         Screw M6         2         K-2         Small pad         2           D-5         Screw M6         2         K-2         Small pad         2           D-6         Water bottle cage         1         K-4         Screw 3/16'         4           D-7         Shaft of handlebar         1         L         Idler         1           E-1         Lower handlebar set         2         L-1         Idler         1           E-1         Lower handlebar axle         2         L-3         Wave washer         2           E-3         Screw M5         2         L-4         Nut M8         1           E-5         Tacot cover of upper handlebar         2         L-5         Flat washer <t< td=""><td>C-3</td><td></td><td>2</td><td>J-1</td><td>Front stablilzer</td><td>1</td></t<>                                                                                                                                                                                                                                                                                                                                                                                                                                                                                                                                                                                                                                                                                                                                                                                                                                                                 | C-3  |                         | 2    | J-1  | Front stablilzer              | 1    |
| D-1   Handlebar post                                                                                                                                                                                                                                                                                                                                                                                                                                                                                                                                                                                                                                                                                                                                                                                                                                                                                                                                                                                                                                                                                                                                                                                                                                                                                                                                                                                                                                                                                                                                                                                                                                                                                                                                                                                                                                                                                                                                                                                                                                                                                                          | C-4  |                         | 2    | J-2  | Pad                           | 1    |
| D-2   Wire                                                                                                                                                                                                                                                                                                                                                                                                                                                                                                                                                                                                                                                                                                                                                                                                                                                                                                                                                                                                                                                                                                                                                                                                                                                                                                                                                                                                                                                                                                                                                                                                                                                                                                                                                                                                                                                                                                                                                                                                                                                                                                                    | D    | Handlebar post set      | 1    | J-3  |                               |      |
| D-3   Bushing of handlebar axle   2   K-1   Rear stabilizer   1   D-4   Screw M6   2   K-2   Small pad   2   2   2   5   5   5   5   5   2   5   5                                                                                                                                                                                                                                                                                                                                                                                                                                                                                                                                                                                                                                                                                                                                                                                                                                                                                                                                                                                                                                                                                                                                                                                                                                                                                                                                                                                                                                                                                                                                                                                                                                                                                                                                                                                                                                                                                                                                                                            | D-1  |                         | 1    | _    |                               | 2    |
| D-4   Screw M6                                                                                                                                                                                                                                                                                                                                                                                                                                                                                                                                                                                                                                                                                                                                                                                                                                                                                                                                                                                                                                                                                                                                                                                                                                                                                                                                                                                                                                                                                                                                                                                                                                                                                                                                                                                                                                                                                                                                                                                                                                                                                                                |      |                         | _    |      |                               |      |
| D-5   Screw M5                                                                                                                                                                                                                                                                                                                                                                                                                                                                                                                                                                                                                                                                                                                                                                                                                                                                                                                                                                                                                                                                                                                                                                                                                                                                                                                                                                                                                                                                                                                                                                                                                                                                                                                                                                                                                                                                                                                                                                                                                                                                                                                |      |                         |      |      |                               |      |
| D-6   Water bottle cage                                                                                                                                                                                                                                                                                                                                                                                                                                                                                                                                                                                                                                                                                                                                                                                                                                                                                                                                                                                                                                                                                                                                                                                                                                                                                                                                                                                                                                                                                                                                                                                                                                                                                                                                                                                                                                                                                                                                                                                                                                                                                                       |      |                         |      |      |                               |      |
| D-7   Shaft of handlebar   1                                                                                                                                                                                                                                                                                                                                                                                                                                                                                                                                                                                                                                                                                                                                                                                                                                                                                                                                                                                                                                                                                                                                                                                                                                                                                                                                                                                                                                                                                                                                                                                                                                                                                                                                                                                                                                                                                                                                                                                                                                                                                                  |      |                         |      |      |                               |      |
| E         Lower handlebar set         2         L-1         Idler         1           E-1         Lower handlebar         1         L-2         Idler wheel         1           E-2         Bushing of handlebar axle         2         L-3         Wave washer         2           E-3         Screw M5         2         L-4         Nut M8         1           E-4         Front cover of upper handlebar         2         L-5         Flat washer         1           E-5         Rear cover of upper handlebar         2         L-8         Hex screw M6         1           F-2         Nut M10         2         L-9         Hex screw M6         1           F-2         Nut M10         2         L-9         Hex screw M8         1           F-3         C- clip         1         L-10         Flat washer         2           F-4         Wave washer         1         L-10         Flat washer         2           F-5         Flat washer         1         M         Servo motor set         1           F-6         Sensor wire         1         N         Switching power adapter         1           F-7         Sensor fixed bracket         1         O-5                                                                                                                                                                                                                                                                                                                                                                                                                                                                                                                                                                                                                                                                                                                                                                                                                                                                                                                                            |      |                         |      | _    |                               | _    |
| E-1         Lower handlebar         1         L-2         Idler wheel         1           E-2         Bushing of handlebar axle         2         L-3         Wave washer         2           E-3         Screw M5         2         L-4         Nut M8         1           E-4         Front cover of upper handlebar         2         L-5         Flat washer         1           E-5         Rear cover of upper handlebar         2         L-8         Hex screw M6         1           F-2         Nut M10         2         L-9         Hex screw M8         1           F-2         Nut M10         2         L-9         Hex screw M8         1           F-2         Nut M10         2         L-9         Hex screw M8         1           F-3         C-clip         1         L-10         Flat washer         2           F-4         Wave washer         1         L-11         Spring         1         L-17         Spring         1         L-18         Fisht washer         2         C-4         Serow m00 rest         1         D-1         Screw M8         4         4         F-19         D-2         Nut M8         4         4         F-10         Screw M8                                                                                                                                                                                                                                                                                                                                                                                                                                                                                                                                                                                                                                                                                                                                                                                                                                                                                                                                    |      |                         |      |      |                               |      |
| E-2         Bushing of handlebar axle         2         L-3         Wave washer         2           E-3         Screw M5         2         L-4         Nut M8         1           E-4         Front cover of upper handlebar         2         L-5         Flat washer         1           E-5         Rear cover of upper handlebar         2         L-8         Hex screw M6         1           F-2         Nut M10         2         L-9         Hex screw M8         1           F-2         Nut M10         2         L-9         Hex screw M8         1           F-3         C- clip         1         L-10         Flat washer         2           F-4         Wave washer         1         L-11         Flat washer         2           F-5         Flat washer         1         M         Serow motor set         1           F-7         Sensor fixed bracket         1         O         Screw M8         4           F-7         Sensor fixed bracket         1         O         Screw M8         4           F-9         Dc wire         1         O-1         Screw M8         4           F-12         Belat washer         1         O-2         Nut M8 </td <td></td> <td></td> <td></td> <td></td> <td></td> <td></td>                                                                                                                                                                                                                                                                                                                                                                                                                                                                                                                                                                                                                                                                                                                                                                                                                                                                                |      |                         |      |      |                               |      |
| E-3 Screw M5 E-4 Front cover of upper handlebar E-5 Rear cover of upper handlebar 2 L-6 Flat washer 1 1 F-2 Nut M10 2 L-9 Hex screw M6 1 1 F-3 C- clip 1 L-10 Flat washer 2 L-7 Hex screw M8 1 L-11 Spring 1 L-12 Serw M8 4 L-13 Screw M8 4 L-14 Surew M8 4 L-14 Surew M8 4 L-14 Surew M4 4 L-15 Screw M8 4 L-14 Surew M4 4 L-15 Screw M8 4 L-14 Surew M5 4 L-15 Screw M8 8 L-13 Screw M4 4 L-16 Flat washer 4 L-17 Spring washer 4 L-17 Cover of handlebar post 1 D-19 Flat washer 4 L-17 Cover of handlebar post 1 D-10 Flat washer 4 L-17 Cover of handlebar post 1 D-10 Flat washer 4 L-17 Surew M8 6 D-13 Spring washer 7 L-18 Ital washer 7 L-19 Motor wire 1 D-12 Carriage screw M6 7 L-19 Screw M8 7 L-20 Screw |      |                         |      |      |                               |      |
| E-4         Front cover of upper handlebar         2         L-5         Flat washer         1           E-5         Rear cover of upper handlebar         2         L-8         Hex screw M6         1           F-2         Nut M10         2         L-9         Hex screw M8         1           F-3         C- clip         1         L-10         Flat washer         2           F-4         Wave washer         1         L-11         Spring         1           F-5         Flat washer         1         M         Servo motor set         1           F-6         Sensor wire         1         N         Switching power adapter         1           F-7         Sensor fixed bracket         1         O         Screw set         1           F-7         Sensor fixed bracket         1         O         Screw M8         4           F-9         DC wire         1         O-1         Screw M8         4           F-9         DC wire         1         O-2         Nut M8         4           F-10         Screw M4         1         O-3         Carriage screw M8         4           F-13         Screw M4         40         O-6         Flat washer </td <td></td> <td></td> <td></td> <td></td> <td></td> <td></td>                                                                                                                                                                                                                                                                                                                                                                                                                                                                                                                                                                                                                                                                                                                                                                                                                                                                                |      |                         |      |      |                               |      |
| E-5         Rear cover of upper handlebar         2         L-8         Hex screw M6         1           F-2         Nut M10         2         L-9         Hex screw M8         1           F-3         C- clip         1         L-10         Flat washer         2           F-4         Wave washer         1         L-11         Spring         1           F-4         Wave washer         1         L-11         Spring         1           F-5         Flat washer         1         M         Servo motor set         1           F-6         Sensor wire         1         N         Switching power adapter         1           F-7         Sensor wire         1         N         Switching power adapter         1           F-7         Sensor wire         1         O-2         Nut M8         4           F-7         Sensor wire         1         O-2         Nut M8         4           F-9         Dc wire         1         O-2         Nut M8         4           F-10         Screw M4         1         O-3         Semi-washer         6           F-12         Belt         1         O-5         Screw M8         8 <t< td=""><td></td><td></td><td></td><td></td><td></td><td>_</td></t<>                                                                                                                                                                                                                                                                                                                                                                                                                                                                                                                                                                                                                                                                                                                                                                                                                                                                                                       |      |                         |      |      |                               | _    |
| F-2         Nut M10         2         L-9         Hex screw M8         1           F-3         C- clip         1         L-10         Flat washer         2           F-4         Wave washer         1         L-11         Spring         1           F-5         Flat washer         1         M         Servo motor set         1           F-6         Sensor wire         1         N         Switching power adapter         1           F-7         Sensor fixed bracket         1         O         Screw M8         4           F-8         Flat washer         1         O-1         Screw M8         4           F-9         DC wire         1         O-2         Nut M8         4           F-9         DC wire         1         O-2         Nut M8         4           F-10         Screw M4         1         O-3         Carriage screw M8         4           F-12         Belt         1         O-5         Screw M8         8           F-12         Belt         1         O-5         Screw M8         8           F-14         Screw M5         1         O-7         Spring washer         2           F-15                                                                                                                                                                                                                                                                                                                                                                                                                                                                                                                                                                                                                                                                                                                                                                                                                                                                                                                                                                                         |      |                         |      |      |                               |      |
| F-3         C- clip         1         L-10         Flat washer         2           F-4         Wave washer         1         L-11         Spring         1           F-5         Flat washer         1         M         Servo motor set         1           F-6         Sensor wire         1         N         Switching power adapter         1           F-7         Sensor fixed bracket         1         O         Screw M8         4           F-7         Sensor fixed bracket         1         O         Screw M8         4           F-8         Flat washer         1         O-1         Screw M8         4           F-9         DC wire         1         O-2         Nut M8         4           F-10         Screw M4         1         O-3         Carriage screw M8         4           F-11         Bearing 6004RS         2         O-4         Semi-washer         6           F-12         Belt         1         O-5         Screw M8         8           F-13         Screw M4         40         O-6         Flat washer         2           F-14         Screw M5         1         O-7         Spring washer         2                                                                                                                                                                                                                                                                                                                                                                                                                                                                                                                                                                                                                                                                                                                                                                                                                                                                                                                                                                            |      |                         |      |      |                               |      |
| F-4         Wave washer         1         L-11         Spring         1           F-5         Flat washer         1         M         Servo motor set         1           F-6         Sensor wire         1         N         Switching power adapter         1           F-7         Sensor fixed bracket         1         O         Screw set         1           F-7         Sensor wire         1         O-1         Screw M8         4           F-8         Flat washer         1         O-1         Screw M8         4           F-9         DC wire         1         O-2         Nut M8         4           F-10         Screw M4         1         O-3         Carriage screw M8         4           F-11         Bearing 6004RS         2         O-4         Semi-washer         6           F-12         Belt         1         O-5         Screw M8         8           F-13         Screw M4         40         O-6         Flat washer         4           F-14         Screw M5         1         O-7         Spring washer         2           F-15         Left chain cover (Lower)         1         O-9         Flat washer         4                                                                                                                                                                                                                                                                                                                                                                                                                                                                                                                                                                                                                                                                                                                                                                                                                                                                                                                                                                 |      |                         | _    |      |                               |      |
| F-5         Flat washer         1         M         Servo motor set         1           F-6         Sensor wire         1         N         Switching power adapter         1           F-7         Sensor fixed bracket         1         O         Screw set         1           F-8         Flat washer         1         O-1         Screw M8         4           F-9         DC wire         1         O-2         Nut M8         4           F-10         Screw M4         1         O-2         Nut M8         4           F-11         Bearing 6004RS         2         O-4         Semi-washer         6           F-12         Belt         1         O-5         Screw M8         4           F-13         Screw M5         1         O-5         Screw M8         8           F-14         Screw M5         1         O-7         Spring washer         2           F-15         Left chain cover (Upper)         1         O-8         Nylon M8         2           F-16         Right chain cover (Lower)         1         O-9         Flat washer         4           F-17         Cover of handlebar post         1         O-10         Flat washer                                                                                                                                                                                                                                                                                                                                                                                                                                                                                                                                                                                                                                                                                                                                                                                                                                                                                                                                                         |      | ·                       |      |      |                               |      |
| F-6         Sensor wire         1         N         Switching power adapter         1           F-7         Sensor fixed bracket         1         O         Screw set         1           F-8         Flat washer         1         O-1         Screw M8         4           F-9         DC wire         1         O-2         Nut M8         4           F-10         Screw M4         1         O-3         Carriage screw M8         4           F-11         Bearing 6004RS         2         O-4         Semi-washer         6           F-12         Belt         1         O-5         Screw M8         8           F-12         Belt         1         O-5         Screw M8         8           F-13         Screw M5         1         O-7         Spring washer         2           F-14         Screw M5         1         O-7         Spring washer         2           F-15         Left chain cover (Lower)         1         O-9         Flat washer         4           F-15         Right chain cover (Lower)         1         O-9         Flat washer         2           F-16         Right chain cover (Lower)         1         O-9         Flat washer<                                                                                                                                                                                                                                                                                                                                                                                                                                                                                                                                                                                                                                                                                                                                                                                                                                                                                                                                               |      |                         |      |      |                               | _    |
| F-7         Sensor fixed bracket         1         O         Screw set         1           F-8         Flat washer         1         O-1         Screw M8         4           F-9         DC wire         1         O-2         Nut M8         4           F-10         Screw M4         1         O-3         Carriage screw M8         4           F-11         Bearing 6004RS         2         O-4         Semi-washer         6           F-12         Belt         1         O-5         Screw M8         8           F-13         Screw M4         40         O-6         Flat washer         4           F-14         Screw M5         1         O-7         Spring washer         2           F-15         Left chain cover (Upper)         1         O-8         Nylon M8         2           F-16         Right chain cover (Lower)         1         O-9         Flat washer         4           F-16         Right chain cover (Lower)         1         O-9         Flat washer         4           F-17         Cover of handlebar post         1         O-10         Flat washer         2           F-18         Ring of handlebar post         1         O-11                                                                                                                                                                                                                                                                                                                                                                                                                                                                                                                                                                                                                                                                                                                                                                                                                                                                                                                                              |      |                         |      |      |                               |      |
| F-8         Flat washer         1         O-1         Screw M8         4           F-9         DC wire         1         O-2         Nut M8         4           F-10         Screw M4         1         O-3         Carriage screw M8         4           F-11         Bearing 6004RS         2         O-4         Semi-washer         6           F-12         Belt         1         O-5         Screw M8         8           F-13         Screw M4         40         O-6         Flat washer         4           F-14         Screw M5         1         O-7         Spring washer         2           F-14         Screw M5         1         O-7         Spring washer         2           F-15         Left chain cover (Upper)         1         O-8         Nylon M8         2           F-16         Right chain cover (Lower)         1         O-9         Flat washer         4           F-17         Cover of handlebar post         1         O-10         Flat washer         2           F-18         Ring of handlebar post         1         O-11         Knob of pedal         4           F-19         Motor wire         1         O-12         Carriag                                                                                                                                                                                                                                                                                                                                                                                                                                                                                                                                                                                                                                                                                                                                                                                                                                                                                                                                               |      |                         |      |      |                               |      |
| F-9         DC wire         1         O-2         Nut M8         4           F-10         Screw M4         1         O-3         Carriage screw M8         4           F-11         Bearing 6004RS         2         O-4         Semi-washer         6           F-12         Belt         1         O-5         Screw M8         8           F-12         Belt         1         O-5         Screw M8         8           F-13         Screw M4         40         O-6         Flat washer         4           F-14         Screw M5         1         O-7         Spring washer         2           F-15         Left chain cover (Upper)         1         O-8         Nylon M8         2           F-15         Left chain cover (Lower)         1         O-9         Flat washer         4           F-16         Right chain cover (Lower)         1         O-9         Flat washer         4           F-16         Right chain cover (Lower)         1         O-9         Flat washer         2           F-17         Cover of handlebar post         1         O-10         Flat washer         2           F-18         Ring of handlebar post         1         O-11                                                                                                                                                                                                                                                                                                                                                                                                                                                                                                                                                                                                                                                                                                                                                                                                                                                                                                                                           |      |                         |      |      |                               |      |
| F-10         Screw M4         1         O-3         Carriage screw M8         4           F-11         Bearing 6004RS         2         O-4         Semi-washer         6           F-12         Belt         1         O-5         Screw M8         8           F-13         Screw M4         40         O-6         Flat washer         4           F-14         Screw M5         1         O-7         Spring washer         2           F-15         Left chain cover (Upper)         1         O-8         Nylon M8         2           F-15         Left chain cover (Lower)         1         O-8         Nylon M8         2           F-16         Right chain cover (Lower)         1         O-9         Flat washer         4           F-17         Cover of handlebar post         1         O-10         Flat washer         2           F-18         Ring of handlebar post         1         O-11         Knob of pedal         4           F-19         Motor wire         1         O-12         Carriage screw M6         4           F-20         Screw M8         6         O-13         Spring washer         4           F-21         Flat washer         2         <                                                                                                                                                                                                                                                                                                                                                                                                                                                                                                                                                                                                                                                                                                                                                                                                                                                                                                                                  |      |                         |      |      |                               |      |
| F-11         Bearing 6004RS         2         O-4         Semi-washer         6           F-12         Belt         1         O-5         Screw M8         8           F-13         Screw M4         40         O-6         Flat washer         4           F-14         Screw M5         1         O-7         Spring washer         2           F-15         Left chain cover (Upper)         1         O-8         Nylon M8         2           F-16         Right chain cover (Lower)         1         O-9         Flat washer         4           F-17         Cover of handlebar post         1         O-10         Flat washer         2           F-18         Ring of handlebar post         1         O-11         Knob of pedal         4           F-19         Motor wire         1         O-12         Carriage screw M6         4           F-20         Screw M8         6         O-13         Spring washer         4           F-21         Flat washer         2         O-15         Flat washer         4           F-22         Semi-washer         2         O-15         Flat washer         4           F-23         Spring washer         6         P                                                                                                                                                                                                                                                                                                                                                                                                                                                                                                                                                                                                                                                                                                                                                                                                                                                                                                                                           |      |                         |      |      |                               |      |
| F-12         Belt         1         O-5         Screw M8         8           F-13         Screw M4         40         O-6         Flat washer         4           F-14         Screw M5         1         O-7         Spring washer         2           F-15         Left chain cover (Upper)         1         O-8         Nylon M8         2           F-16         Right chain cover (Lower)         1         O-9         Flat washer         4           F-16         Right chain cover (Lower)         1         O-9         Flat washer         4           F-16         Right chain cover (Lower)         1         O-9         Flat washer         4           F-16         Right chain cover (Lower)         1         O-10         Flat washer         4           F-17         Cover of handlebar post         1         O-10         Flat washer         2           F-18         Ring of handlebar post         1         O-11         Knob of pedal         4           F-19         Motor wire         1         O-12         Carriage screw M6         4           F-20         Screw M8         6         O-13         Spring washer         4           F-21         Flat washer                                                                                                                                                                                                                                                                                                                                                                                                                                                                                                                                                                                                                                                                                                                                                                                                                                                                                                                           |      |                         |      |      |                               |      |
| F-13         Screw M4         40         O-6         Flat washer         4           F-14         Screw M5         1         O-7         Spring washer         2           F-15         Left chain cover (Upper)         1         O-8         Nylon M8         2           F-16         Right chain cover (Lower)         1         O-9         Flat washer         4           F-17         Cover of handlebar post         1         O-10         Flat washer         2           F-18         Ring of handlebar post         1         O-11         Knob of pedal         4           F-19         Motor wire         1         O-12         Carriage screw M6         4           F-19         Motor wire         1         O-12         Carriage screw M6         4           F-20         Screw M8         6         O-13         Spring washer         4           F-21         Flat washer         2         O-15         Flat washer         4           F-22         Semi-washer         2         O-15         Flat washer         4           F-23         Spring washer         6         P         Axle set         1           G-1         Flywheel set         1 <t< td=""><td></td><td></td><td></td><td></td><td></td><td></td></t<>                                                                                                                                                                                                                                                                                                                                                                                                                                                                                                                                                                                                                                                                                                                                                                                                                                                                       |      |                         |      |      |                               |      |
| F-14         Screw M5         1         O-7         Spring washer         2           F-15         Left chain cover (Upper)         1         O-8         Nylon M8         2           F-16         Right chain cover (Lower)         1         O-9         Flat washer         4           F-17         Cover of handlebar post         1         O-10         Flat washer         2           F-18         Ring of handlebar post         1         O-11         Knob of pedal         4           F-19         Motor wire         1         O-12         Carriage screw M6         4           F-20         Screw M8         6         O-13         Spring washer         4           F-21         Flat washer         4         O-14         Flat washer         4           F-22         Semi-washer         2         O-15         Flat washer         4           F-23         Spring washer         6         P         Axle set         1           G-1 Flywheel set         1         P-1         Hex screw M8         3           G-1 Flywheel axle         1         P-2         Pulley         1           G-3 Flywheel axle         1         P-4         Axle         1     <                                                                                                                                                                                                                                                                                                                                                                                                                                                                                                                                                                                                                                                                                                                                                                                                                                                                                                                                  |      |                         |      |      |                               |      |
| F-15         Left chain cover (Upper)         1         O-8         Nylon M8         2           F-16         Right chain cover (Lower)         1         O-9         Flat washer         4           F-17         Cover of handlebar post         1         O-10         Flat washer         2           F-18         Ring of handlebar post         1         O-11         Knob of pedal         4           F-19         Motor wire         1         O-12         Carriage screw M6         4           F-19         Motor wire         1         O-12         Carriage screw M6         4           F-20         Screw M8         6         O-13         Spring washer         4           F-21         Flat washer         4         O-14         Flat washer         4           F-22         Semi-washer         2         O-15         Flat washer         4           F-23         Spring washer         6         P         Axle set         1           F-23         Spring washer         6         P         Axle set         1           G-1         Flywheel set         1         P-1         Hex screw M8         3           G-1         Flywheel         1         P                                                                                                                                                                                                                                                                                                                                                                                                                                                                                                                                                                                                                                                                                                                                                                                                                                                                                                                                      |      |                         |      |      |                               |      |
| F-16         Right chain cover (Lower)         1         O-9         Flat washer         4           F-17         Cover of handlebar post         1         O-10         Flat washer         2           F-18         Ring of handlebar post         1         O-11         Knob of pedal         4           F-19         Motor wire         1         O-12         Carriage screw M6         4           F-19         Motor wire         1         O-12         Carriage screw M6         4           F-20         Screw M8         6         O-13         Spring washer         4           F-21         Flat washer         4         O-14         Flat washer         4           F-22         Semi-washer         2         O-15         Flat washer         4           F-22         Semi-washer         6         P         Axle set         1           G-1         Flywheel set         1         P-1         Hex screw M8         3           G-1         Flywheel         1         P-2         Pulley         1           G-2         Nut 3/8'         3         P-3         Bushing         1           G-3         Flywheel saxle         1         Q-1                                                                                                                                                                                                                                                                                                                                                                                                                                                                                                                                                                                                                                                                                                                                                                                                                                                                                                                                                        |      |                         |      |      |                               |      |
| F-17         Cover of handlebar post         1         O-10         Flat washer         2           F-18         Ring of handlebar post         1         O-11         Knob of pedal         4           F-19         Motor wire         1         O-12         Carriage screw M6         4           F-20         Screw M8         6         O-13         Spring washer         4           F-21         Flat washer         4         O-14         Flat washer         4           F-22         Semi-washer         2         O-15         Flat washer         4           F-22         Semi-washer         6         P         Axle set         1           G-2         Spring washer         6         P         Axle set         1           G-1         Flywheel set         1         P-1         Hex screw M8         3           G-1         Flywheel         1         P-2         Pulley         1           G-2         Nut 3/8'         3         P-3         Bushing         1           G-3         Flywheel axle         1         P-4         Axle         1           G-4         Flat washer         1         Q         Disc crank         2                                                                                                                                                                                                                                                                                                                                                                                                                                                                                                                                                                                                                                                                                                                                                                                                                                                                                                                                                              |      |                         |      |      |                               |      |
| F-18       Ring of handlebar post       1       O-11       Knob of pedal       4         F-19       Motor wire       1       O-12       Carriage screw M6       4         F-20       Screw M8       6       O-13       Spring washer       4         F-21       Flat washer       4       O-14       Flat washer       4         F-22       Semi-washer       2       O-15       Flat washer       4         F-23       Spring washer       6       P       Axle set       1         G       Flywheel set       1       P-1       Hex screw M8       3         G-1       Flywheel set       1       P-2       Pulley       1         G-2       Nut 3/8'       3       P-3       Bushing       1         G-3       Flywheel axle       1       P-4       Axle       1         G-4       Flat washer       1       Q       Disc set       1         G-5       Bearing 6000RS       1       Q-1       Disc crank       2         G-6       Bearing 6300RS       1       Q-2       Disc       2         G-7       Bushing of flywheel       1       Q-3       Disc cap       2 <td></td> <td></td> <td></td> <td></td> <td></td> <td></td>                                                                                                                                                                                                                                                                                                                                                                                                                                                                                                                                                                                                                                                                                                                                                                                                                                                                                                                                                                                        |      |                         |      |      |                               |      |
| F-19       Motor wire       1       O-12       Carriage screw M6       4         F-20       Screw M8       6       O-13       Spring washer       4         F-21       Flat washer       4       O-14       Flat washer       4         F-22       Semi-washer       2       O-15       Flat washer       4         F-23       Spring washer       6       P       Axle set       1         G       Flywheel set       1       P-1       Hex screw M8       3         G-1       Flywheel set       1       P-2       Pulley       1         G-2       Nut 3/8'       3       P-3       Bushing       1         G-3       Flywheel axle       1       P-4       Axle       1         G-4       Flat washer       1       Q       Disc set       1         G-5       Bearing 6000RS       1       Q-1       Disc crank       2         G-6       Bearing 6300RS       1       Q-2       Disc       2         G-7       Bushing of flywheel       1       Q-3       Disc cap       2         G-8       Nut 3/8'       2       Q-4       Screw M4       8 <td< td=""><td></td><td>-</td><td>1</td><td>O-11</td><td>Knob of pedal</td><td>4</td></td<>                                                                                                                                                                                                                                                                                                                                                                                                                                                                                                                                                                                                                                                                                                                                                                                                                                                                                                                                                                             |      | -                       | 1    | O-11 | Knob of pedal                 | 4    |
| F-21       Flat washer       4       O-14       Flat washer       4         F-22       Semi-washer       2       O-15       Flat washer       4         F-23       Spring washer       6       P       Axle set       1         G       Flywheel set       1       P-1       Hex screw M8       3         G-1       Flywheel set       1       P-2       Pulley       1         G-2       Nut 3/8'       3       P-3       Bushing       1         G-3       Flywheel axle       1       P-4       Axle       1         G-4       Flat washer       1       Q       Disc set       1         G-5       Bearing 6000RS       1       Q-1       Disc crank       2         G-6       Bearing 6300RS       1       Q-2       Disc       2         G-7       Bushing of flywheel       1       Q-3       Disc cap       2         G-8       Nut 3/8'       2       Q-4       Screw M4       8         H       Magnet set       1       Q-5       Flat washer       8                                                                                                                                                                                                                                                                                                                                                                                                                                                                                                                                                                                                                                                                                                                                                                                                                                                                                                                                                                                                                                                                                                                                                              | F-19 |                         |      |      |                               | 4    |
| F-22       Semi-washer       2       O-15       Flat washer       4         F-23       Spring washer       6       P       Axle set       1         G       Flywheel set       1       P-1       Hex screw M8       3         G-1       Flywheel set       1       P-2       Pulley       1         G-2       Nut 3/8'       3       P-3       Bushing       1         G-3       Flywheel axle       1       P-4       Axle       1         G-4       Flat washer       1       Q       Disc set       1         G-5       Bearing 6000RS       1       Q-1       Disc crank       2         G-6       Bearing 6300RS       1       Q-2       Disc       2         G-7       Bushing of flywheel       1       Q-3       Disc cap       2         G-8       Nut 3/8'       2       Q-4       Screw M4       8         H       Magnet set       1       Q-5       Flat washer       8                                                                                                                                                                                                                                                                                                                                                                                                                                                                                                                                                                                                                                                                                                                                                                                                                                                                                                                                                                                                                                                                                                                                                                                                                                          | F-20 | Screw M8                |      |      |                               |      |
| F-23       Spring washer       6       P       Axle set       1         G       Flywheel set       1       P-1       Hex screw M8       3         G-1       Flywheel       1       P-2       Pulley       1         G-2       Nut 3/8'       3       P-3       Bushing       1         G-3       Flywheel axle       1       P-4       Axle       1         G-4       Flat washer       1       Q       Disc set       1         G-5       Bearing 6000RS       1       Q-1       Disc crank       2         G-6       Bearing 6300RS       1       Q-2       Disc       2         G-7       Bushing of flywheel       1       Q-3       Disc cap       2         G-8       Nut 3/8'       2       Q-4       Screw M4       8         H       Magnet set       1       Q-5       Flat washer       8                                                                                                                                                                                                                                                                                                                                                                                                                                                                                                                                                                                                                                                                                                                                                                                                                                                                                                                                                                                                                                                                                                                                                                                                                                                                                                                          |      |                         |      |      |                               |      |
| G       Flywheel set       1       P-1       Hex screw M8       3         G-1       Flywheel       1       P-2       Pulley       1         G-2       Nut 3/8'       3       P-3       Bushing       1         G-3       Flywheel axle       1       P-4       Axle       1         G-4       Flat washer       1       Q       Disc set       1         G-5       Bearing 6000RS       1       Q-1       Disc crank       2         G-6       Bearing 6300RS       1       Q-2       Disc       2         G-7       Bushing of flywheel       1       Q-3       Disc cap       2         G-8       Nut 3/8'       2       Q-4       Screw M4       8         H       Magnet set       1       Q-5       Flat washer       8                                                                                                                                                                                                                                                                                                                                                                                                                                                                                                                                                                                                                                                                                                                                                                                                                                                                                                                                                                                                                                                                                                                                                                                                                                                                                                                                                                                                  |      |                         |      |      |                               |      |
| G-1       Flywheel       1       P-2       Pulley       1         G-2       Nut 3/8'       3       P-3       Bushing       1         G-3       Flywheel axle       1       P-4       Axle       1         G-4       Flat washer       1       Q       Disc set       1         G-5       Bearing 6000RS       1       Q-1       Disc crank       2         G-6       Bearing 6300RS       1       Q-2       Disc       2         G-7       Bushing of flywheel       1       Q-3       Disc cap       2         G-8       Nut 3/8'       2       Q-4       Screw M4       8         H       Magnet set       1       Q-5       Flat washer       8                                                                                                                                                                                                                                                                                                                                                                                                                                                                                                                                                                                                                                                                                                                                                                                                                                                                                                                                                                                                                                                                                                                                                                                                                                                                                                                                                                                                                                                                            |      |                         |      |      |                               |      |
| G-2       Nut 3/8'       3       P-3       Bushing       1         G-3       Flywheel axle       1       P-4       Axle       1         G-4       Flat washer       1       Q       Disc set       1         G-5       Bearing 6000RS       1       Q-1       Disc crank       2         G-6       Bearing 6300RS       1       Q-2       Disc       2         G-7       Bushing of flywheel       1       Q-3       Disc cap       2         G-8       Nut 3/8'       2       Q-4       Screw M4       8         H       Magnet set       1       Q-5       Flat washer       8                                                                                                                                                                                                                                                                                                                                                                                                                                                                                                                                                                                                                                                                                                                                                                                                                                                                                                                                                                                                                                                                                                                                                                                                                                                                                                                                                                                                                                                                                                                                              |      |                         |      |      |                               |      |
| G-3         Flywheel axle         1         P-4         Axle         1           G-4         Flat washer         1         Q         Disc set         1           G-5         Bearing 6000RS         1         Q-1         Disc crank         2           G-6         Bearing 6300RS         1         Q-2         Disc         2           G-7         Bushing of flywheel         1         Q-3         Disc cap         2           G-8         Nut 3/8'         2         Q-4         Screw M4         8           H         Magnet set         1         Q-5         Flat washer         8                                                                                                                                                                                                                                                                                                                                                                                                                                                                                                                                                                                                                                                                                                                                                                                                                                                                                                                                                                                                                                                                                                                                                                                                                                                                                                                                                                                                                                                                                                                               |      |                         |      |      |                               | _    |
| G-4       Flat washer       1       Q       Disc set       1         G-5       Bearing 6000RS       1       Q-1       Disc crank       2         G-6       Bearing 6300RS       1       Q-2       Disc       2         G-7       Bushing of flywheel       1       Q-3       Disc cap       2         G-8       Nut 3/8'       2       Q-4       Screw M4       8         H       Magnet set       1       Q-5       Flat washer       8                                                                                                                                                                                                                                                                                                                                                                                                                                                                                                                                                                                                                                                                                                                                                                                                                                                                                                                                                                                                                                                                                                                                                                                                                                                                                                                                                                                                                                                                                                                                                                                                                                                                                      |      |                         |      |      |                               |      |
| G-5       Bearing 6000RS       1       Q-1       Disc crank       2         G-6       Bearing 6300RS       1       Q-2       Disc       2         G-7       Bushing of flywheel       1       Q-3       Disc cap       2         G-8       Nut 3/8'       2       Q-4       Screw M4       8         H       Magnet set       1       Q-5       Flat washer       8                                                                                                                                                                                                                                                                                                                                                                                                                                                                                                                                                                                                                                                                                                                                                                                                                                                                                                                                                                                                                                                                                                                                                                                                                                                                                                                                                                                                                                                                                                                                                                                                                                                                                                                                                           |      | -                       |      |      |                               | 1    |
| G-6       Bearing 6300RS       1       Q-2       Disc       2         G-7       Bushing of flywheel       1       Q-3       Disc cap       2         G-8       Nut 3/8'       2       Q-4       Screw M4       8         H       Magnet set       1       Q-5       Flat washer       8                                                                                                                                                                                                                                                                                                                                                                                                                                                                                                                                                                                                                                                                                                                                                                                                                                                                                                                                                                                                                                                                                                                                                                                                                                                                                                                                                                                                                                                                                                                                                                                                                                                                                                                                                                                                                                       |      |                         |      | Q    | Disc set                      |      |
| G-7         Bushing of flywheel         1         Q-3         Disc cap         2           G-8         Nut 3/8'         2         Q-4         Screw M4         8           H         Magnet set         1         Q-5         Flat washer         8                                                                                                                                                                                                                                                                                                                                                                                                                                                                                                                                                                                                                                                                                                                                                                                                                                                                                                                                                                                                                                                                                                                                                                                                                                                                                                                                                                                                                                                                                                                                                                                                                                                                                                                                                                                                                                                                           | G-5  | Bearing 6000RS          | 1    | Q-1  | Disc crank                    | 2    |
| G-8         Nut 3/8'         2         Q-4         Screw M4         8           H         Magnet set         1         Q-5         Flat washer         8                                                                                                                                                                                                                                                                                                                                                                                                                                                                                                                                                                                                                                                                                                                                                                                                                                                                                                                                                                                                                                                                                                                                                                                                                                                                                                                                                                                                                                                                                                                                                                                                                                                                                                                                                                                                                                                                                                                                                                      | G-6  | Bearing 6300RS          | 1    | Q-2  | Disc                          | 2    |
| G-8         Nut 3/8'         2         Q-4         Screw M4         8           H         Magnet set         1         Q-5         Flat washer         8                                                                                                                                                                                                                                                                                                                                                                                                                                                                                                                                                                                                                                                                                                                                                                                                                                                                                                                                                                                                                                                                                                                                                                                                                                                                                                                                                                                                                                                                                                                                                                                                                                                                                                                                                                                                                                                                                                                                                                      | G-7  | Bushing of flywheel     | 1    | Q-3  | Disc cap                      | 2    |
| H Magnet set 1 Q-5 Flat washer 8                                                                                                                                                                                                                                                                                                                                                                                                                                                                                                                                                                                                                                                                                                                                                                                                                                                                                                                                                                                                                                                                                                                                                                                                                                                                                                                                                                                                                                                                                                                                                                                                                                                                                                                                                                                                                                                                                                                                                                                                                                                                                              | G-8  | Nut 3/8'                | 2    |      |                               | 8    |
|                                                                                                                                                                                                                                                                                                                                                                                                                                                                                                                                                                                                                                                                                                                                                                                                                                                                                                                                                                                                                                                                                                                                                                                                                                                                                                                                                                                                                                                                                                                                                                                                                                                                                                                                                                                                                                                                                                                                                                                                                                                                                                                               |      |                         |      | Q-5  | Flat washer                   | 8    |
|                                                                                                                                                                                                                                                                                                                                                                                                                                                                                                                                                                                                                                                                                                                                                                                                                                                                                                                                                                                                                                                                                                                                                                                                                                                                                                                                                                                                                                                                                                                                                                                                                                                                                                                                                                                                                                                                                                                                                                                                                                                                                                                               | H-1  | Screw M6                | 2    |      |                               |      |