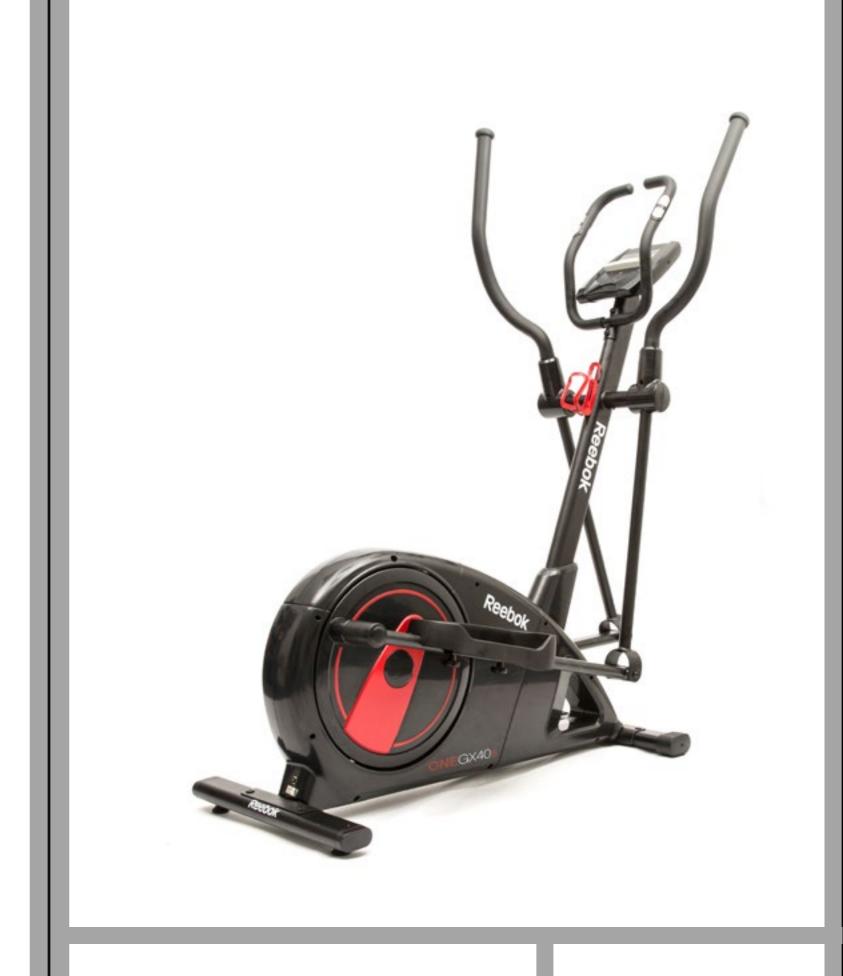

GX40s ELLIPTICAL ASSEMBLY GUIDE

Reebok
ONE SERIES

| TEM                                                                                                                                                                                                                                                                                                                                                                                                                                                                                                                                                                                                                                                                                                                                                                                                                                                                                                                                                                                                                                                                                                                                                                                                                                                                                                                                                                                                                                                                                                                                                                                                                                                                                                                                                                                                                                                                                                                                                                                                                                                                                                                           |      |                         |      |      |                               |      |
|-------------------------------------------------------------------------------------------------------------------------------------------------------------------------------------------------------------------------------------------------------------------------------------------------------------------------------------------------------------------------------------------------------------------------------------------------------------------------------------------------------------------------------------------------------------------------------------------------------------------------------------------------------------------------------------------------------------------------------------------------------------------------------------------------------------------------------------------------------------------------------------------------------------------------------------------------------------------------------------------------------------------------------------------------------------------------------------------------------------------------------------------------------------------------------------------------------------------------------------------------------------------------------------------------------------------------------------------------------------------------------------------------------------------------------------------------------------------------------------------------------------------------------------------------------------------------------------------------------------------------------------------------------------------------------------------------------------------------------------------------------------------------------------------------------------------------------------------------------------------------------------------------------------------------------------------------------------------------------------------------------------------------------------------------------------------------------------------------------------------------------|------|-------------------------|------|------|-------------------------------|------|
| A-2   Screw M6*10                                                                                                                                                                                                                                                                                                                                                                                                                                                                                                                                                                                                                                                                                                                                                                                                                                                                                                                                                                                                                                                                                                                                                                                                                                                                                                                                                                                                                                                                                                                                                                                                                                                                                                                                                                                                                                                                                                                                                                                                                                                                                                             | ITEM | DESCRIPTION             | Unit | ITEM | DESCRIPTION                   | Unit |
| B                                                                                                                                                                                                                                                                                                                                                                                                                                                                                                                                                                                                                                                                                                                                                                                                                                                                                                                                                                                                                                                                                                                                                                                                                                                                                                                                                                                                                                                                                                                                                                                                                                                                                                                                                                                                                                                                                                                                                                                                                                                                                                                             | A-1  | GX40s Console SM2705-67 | 1    | H-2  | Flat washer                   | 2    |
| B-1                                                                                                                                                                                                                                                                                                                                                                                                                                                                                                                                                                                                                                                                                                                                                                                                                                                                                                                                                                                                                                                                                                                                                                                                                                                                                                                                                                                                                                                                                                                                                                                                                                                                                                                                                                                                                                                                                                                                                                                                                                                                                                                           | A-2  | Screw M5*10             | 4    | H-3  | Spring washer                 | 2    |
| B-2         Foam grip         2         1-1         Pedal tube         2           B-4         Hand pulse set         2         1-2         Bushing         4           B-5         Hand pulse wire         1         1-4         Washer         2           B-6         Screw M4*20L         2         1-5         Fixed axie of lower handlebar         2           B-7         Semi washer         2         1-6         Left pedal         1           C-1         Upper handlebar set         1         1-7         Right pedal         1           C-1         Upper handlebar set         1         1-7         Right pedal         1           C-2         Upper handlebar right         1         1-8         End cap op pedal tube         2           C-2         Upper handlebar right         1         J-7         Front stabilizer set         1         1           C-4         End cap         2         J-1         Front stabilizer set         1         1           D-1         Handlebar post set         1         J-3         Pad         1         1           D-2         Wire         1         K-8         Rear stabilizer set         1         1         2                                                                                                                                                                                                                                                                                                                                                                                                                                                                                                                                                                                                                                                                                                                                                                                                                                                                                                                                      | В    | Front handlebar set     | 1    | H-4  | Magent                        | 1    |
| B-3         End dap         2         I-2         Bushing         4           B-4         Hand pulse wire         1         I-4         Washer         2           B-5         Hand pulse wire         1         I-4         Washer         2           B-6         Screw M4*20L         2         I-5         Fixed axis of lower handlebar         2           B-7         Semi washer         2         I-6         Left pedal         1           C         Upper handlebar set         1         I-7         Right pedal         1           C-1         Upper handlebar left         1         I-8         End cap opedal tube         2           C-2         Upper handlebar left         1         J-7         Right pedal         1           C-3         Foam drip         2         J-1         Front stabilizer set         1           C-3         Foam drip         2         J-1         Front stabilizer         1           D-1         Handlebar post set         1         J-3         Pad         1           D-1         Handlebar post set         1         J-4         Screw M6         2         K-2         Small pad         1           D-2 <t< td=""><td>B-1</td><td>Front handlebar</td><td></td><td>I</td><td>Pedal tube set</td><td></td></t<>                                                                                                                                                                                                                                                                                                                                                                                                                                                                                                                                                                                                                                                                                                                                                                                                                                               | B-1  | Front handlebar         |      | I    | Pedal tube set                |      |
| B-4         Hand pulse set         2         I-3         Bearing         2           B-6         Screw M4*20L         2         I-5         Fixed axle of lower handlebar         2           B-7         Seni washer         2         I-6         Left pedal         1           C         Upper handlebar set         1         I-7         Right pedal         1           C-1         Upper handlebar set         1         I-7         Right pedal         1           C-1         Upper handlebar right         1         J-8         End cap of pedal tube         2           C-2         Upper handlebar right         1         J-7         Front stabilizer set         1           C-3         Foem grip         2         J-1         Front stabilizer set         1           D-4         Handlebar post         1         J-3         Pad         1           D-1         Handlebar post         1         L-3         Pad         1           D-2         Wire         1         K         Rear stabilizer         1           D-3         Bushing of handlebar axle         2         K-2         Small pad         2           D-5         Screw M6         2 <td< td=""><td>B-2</td><td>Foam grip</td><td></td><td>I-1</td><td>Pedal tube</td><td></td></td<>                                                                                                                                                                                                                                                                                                                                                                                                                                                                                                                                                                                                                                                                                                                                                                                                                                             | B-2  | Foam grip               |      | I-1  | Pedal tube                    |      |
| B-6   Hand pulse wire                                                                                                                                                                                                                                                                                                                                                                                                                                                                                                                                                                                                                                                                                                                                                                                                                                                                                                                                                                                                                                                                                                                                                                                                                                                                                                                                                                                                                                                                                                                                                                                                                                                                                                                                                                                                                                                                                                                                                                                                                                                                                                         | B-3  | End cap                 |      | I-2  | Bushing                       |      |
| B-6   Screw M4-20L   2   I-5   Fixed axile of lower handlebar   2   I-6   Left pedal   1   C   Upper handlebar set   1   I-7   Right pedal   1   C   Upper handlebar set   1   I-7   Right pedal   1   I-8   End cap of pedal tube   2   C   Upper handlebar right   1   J   Front stabilizer set   1   I-8   End cap of pedal tube   2   I-7   Front stabilizer set   1   I-8   End cap of pedal tube   2   I-7   Front stabilizer set   1   I-8   End cap of pedal tube   2   I-7   Front stabilizer set   1   I-8   End cap of pedal tube   2   I-8   I-8   End cap   I-8  | B-4  | Hand pulse set          | 2    | I-3  | Bearing                       | 2    |
| B-7   Semiwasher                                                                                                                                                                                                                                                                                                                                                                                                                                                                                                                                                                                                                                                                                                                                                                                                                                                                                                                                                                                                                                                                                                                                                                                                                                                                                                                                                                                                                                                                                                                                                                                                                                                                                                                                                                                                                                                                                                                                                                                                                                                                                                              | B-5  | Hand pulse wire         | 1    | I-4  | Washer                        | 2    |
| C         Upper handlebar set         1         I-7         Right pedal         1           C-1         Upper handlebar left         1         I-8         End cap of pedal tube         2           C-2         Upper handlebar ight         1         J-Front stabilizer set         1           C-3         Foam grip         2         J-1         Front stabilizer set         1           C-4         End cap         2         J-1         Front stabilizer         1           D         Handlebar post set         1         J-3         Pad         1           D-1         Handlebar post         1         J-3         Pad         1           D-1         Handlebar post         1         J-3         Pad         1           D-1         Handlebar post         2         K-2         Small pad         2         L-2           D-2         Wire         Lower brottle cage         1         K-4         Screw 3/16         4         4           D-7         Shaft of handlebar         1         L         L (Ider set         1         1         L                                                                                                                                                                                                                                                                                                                                                                                                                                                                                                                                                                                                                                                                                                                                                                                                                                                                                                                                | B-6  | Screw M4*20L            | 2    | I-5  | Fixed axle of lower handlebar | 2    |
| C-1   Upper handlebar left                                                                                                                                                                                                                                                                                                                                                                                                                                                                                                                                                                                                                                                                                                                                                                                                                                                                                                                                                                                                                                                                                                                                                                                                                                                                                                                                                                                                                                                                                                                                                                                                                                                                                                                                                                                                                                                                                                                                                                                                                                                                                                    | B-7  | Semi washer             | 2    | I-6  | Left pedal                    | 1    |
| C-2   Upper handlebar right                                                                                                                                                                                                                                                                                                                                                                                                                                                                                                                                                                                                                                                                                                                                                                                                                                                                                                                                                                                                                                                                                                                                                                                                                                                                                                                                                                                                                                                                                                                                                                                                                                                                                                                                                                                                                                                                                                                                                                                                                                                                                                   | С    | Upper handlebar set     | 1    | I-7  | Right pedal                   | 1    |
| C-3         Foam grip         2         J-1         Front stabilizer         1           C-4         End cap         2         J-2         Pad         1           D-1         Handlebar post set         1         J-3         Pad         1           D-1         Handlebar post         1         J-3         Pad         1           D-1         Handlebar post         1         J-4         Screw 3/16'         2           D-2         Wire         1         K         Rear stabilizer set         1           D-3         Bushing of handlebar axle         2         K-3         End cap         2           D-5         Screw M5         2         K-3         End cap         2           D-6         Water bottle cage         1         K-4         Screw M-6         2         L-3           D-7         Shaft of handlebar exte         2         L-1         Idler set         1         L-1         Idler set         1           E-2         Lower handlebar exte         2         L-1         Idler wheel         1         1           E-2         Bushing of handlebar axle         2         L-3         Hut M8         1         1                                                                                                                                                                                                                                                                                                                                                                                                                                                                                                                                                                                                                                                                                                                                                                                                                                                                                                                                                                   | C-1  | Upper handlebar left    | 1    | I-8  | End cap of pedal tube         | 2    |
| C-4         End cap         2         J-2         Pad         1           D         D         Handlebar post set         1         J-3         Pad         1           D-1         Handlebar post         1         J-4         Screw 3/16'         2           D-3         Bushing of handlebar axie         2         K-1         Rear stabilizer set         1           D-3         Bushing of handlebar axie         2         K-2         Small pad         2           D-5         Screw M6         2         K-2         Small pad         2           D-5         Screw M6         2         K-2         Small pad         2           D-6         Water bottle cage         1         K-4         Screw 3/16'         4           D-7         Shaft of handlebar         1         L-1         Idler         1           E-1         Lower handlebar sate         2         L-1         Idler         1           E-1         Lower handlebar axie         2         L-3         Wave washer         2           E-3         Screw M5         2         L-4         Nut M8         1           E-5         Rear cover of upper handlebar         2         L-3                                                                                                                                                                                                                                                                                                                                                                                                                                                                                                                                                                                                                                                                                                                                                                                                                                                                                                                                                      | C-2  | Upper handlebar right   | 1    | J    |                               | 1    |
| C-4         End cap         2         J-2         Pad         1           D         Handlebar post set         1         J-3         Pad         1           D-1         Handlebar post         1         J-4         Screw 3/16'         2           D-2         Wire         1         K         Rear stabilizer set         1           D-3         Bushing of handlebar axie         2         K-1         Rear stabilizer         1           D-5         Screw M6         2         K-2         Small pad         2           D-5         Screw M6         2         K-2         Small pad         2           D-6         Water bottle cage         1         K-4         Screw 3/16'         4           D-7         Shaft of handlebar         1         L         Idler         1           E-1         Lower handlebar set         2         L-1         Idler         1           E-1         Lower handlebar axle         2         L-3         Wave washer         2           E-3         Screw M5         2         L-4         Nut M8         1           E-5         Tacot cover of upper handlebar         2         L-5         Flat washer <t< td=""><td>C-3</td><td></td><td>2</td><td>J-1</td><td>Front stablilzer</td><td>1</td></t<>                                                                                                                                                                                                                                                                                                                                                                                                                                                                                                                                                                                                                                                                                                                                                                                                                                                                 | C-3  |                         | 2    | J-1  | Front stablilzer              | 1    |
| D-1   Handlebar post                                                                                                                                                                                                                                                                                                                                                                                                                                                                                                                                                                                                                                                                                                                                                                                                                                                                                                                                                                                                                                                                                                                                                                                                                                                                                                                                                                                                                                                                                                                                                                                                                                                                                                                                                                                                                                                                                                                                                                                                                                                                                                          | C-4  |                         | 2    | J-2  | Pad                           | 1    |
| D-2   Wire                                                                                                                                                                                                                                                                                                                                                                                                                                                                                                                                                                                                                                                                                                                                                                                                                                                                                                                                                                                                                                                                                                                                                                                                                                                                                                                                                                                                                                                                                                                                                                                                                                                                                                                                                                                                                                                                                                                                                                                                                                                                                                                    | D    | Handlebar post set      | 1    | J-3  |                               |      |
| D-3   Bushing of handlebar axle   2   K-1   Rear stabilizer   1   D-4   Screw M6   2   K-2   Small pad   2   2   2   5   5   5   5   5   2   5   5                                                                                                                                                                                                                                                                                                                                                                                                                                                                                                                                                                                                                                                                                                                                                                                                                                                                                                                                                                                                                                                                                                                                                                                                                                                                                                                                                                                                                                                                                                                                                                                                                                                                                                                                                                                                                                                                                                                                                                            | D-1  |                         | 1    | _    |                               | 2    |
| D-4   Screw M6                                                                                                                                                                                                                                                                                                                                                                                                                                                                                                                                                                                                                                                                                                                                                                                                                                                                                                                                                                                                                                                                                                                                                                                                                                                                                                                                                                                                                                                                                                                                                                                                                                                                                                                                                                                                                                                                                                                                                                                                                                                                                                                |      |                         | _    |      |                               |      |
| D-5   Screw M5                                                                                                                                                                                                                                                                                                                                                                                                                                                                                                                                                                                                                                                                                                                                                                                                                                                                                                                                                                                                                                                                                                                                                                                                                                                                                                                                                                                                                                                                                                                                                                                                                                                                                                                                                                                                                                                                                                                                                                                                                                                                                                                |      |                         |      |      |                               |      |
| D-6   Water bottle cage                                                                                                                                                                                                                                                                                                                                                                                                                                                                                                                                                                                                                                                                                                                                                                                                                                                                                                                                                                                                                                                                                                                                                                                                                                                                                                                                                                                                                                                                                                                                                                                                                                                                                                                                                                                                                                                                                                                                                                                                                                                                                                       |      |                         |      |      |                               |      |
| D-7   Shaft of handlebar   1                                                                                                                                                                                                                                                                                                                                                                                                                                                                                                                                                                                                                                                                                                                                                                                                                                                                                                                                                                                                                                                                                                                                                                                                                                                                                                                                                                                                                                                                                                                                                                                                                                                                                                                                                                                                                                                                                                                                                                                                                                                                                                  |      |                         |      |      |                               |      |
| E         Lower handlebar set         2         L-1         Idler         1           E-1         Lower handlebar         1         L-2         Idler wheel         1           E-2         Bushing of handlebar axle         2         L-3         Wave washer         2           E-3         Screw M5         2         L-4         Nut M8         1           E-4         Front cover of upper handlebar         2         L-5         Flat washer         1           E-5         Rear cover of upper handlebar         2         L-8         Hex screw M6         1           F-2         Nut M10         2         L-9         Hex screw M6         1           F-2         Nut M10         2         L-9         Hex screw M8         1           F-3         C- clip         1         L-10         Flat washer         2           F-4         Wave washer         1         L-10         Flat washer         2           F-5         Flat washer         1         M         Servo motor set         1           F-6         Sensor wire         1         N         Switching power adapter         1           F-7         Sensor fixed bracket         1         O-5                                                                                                                                                                                                                                                                                                                                                                                                                                                                                                                                                                                                                                                                                                                                                                                                                                                                                                                                            |      |                         |      | _    |                               | _    |
| E-1         Lower handlebar         1         L-2         Idler wheel         1           E-2         Bushing of handlebar axle         2         L-3         Wave washer         2           E-3         Screw M5         2         L-4         Nut M8         1           E-4         Front cover of upper handlebar         2         L-5         Flat washer         1           E-5         Rear cover of upper handlebar         2         L-8         Hex screw M6         1           F-2         Nut M10         2         L-9         Hex screw M8         1           F-2         Nut M10         2         L-9         Hex screw M8         1           F-2         Nut M10         2         L-9         Hex screw M8         1           F-3         C-clip         1         L-10         Flat washer         2           F-4         Wave washer         1         L-11         Spring         1         L-17         Spring         1         L-18         Fisht washer         2         C-4         Serow m00 rest         1         D-1         Screw M8         4         4         F-19         D-2         Nut M8         4         4         F-10         Screw M8                                                                                                                                                                                                                                                                                                                                                                                                                                                                                                                                                                                                                                                                                                                                                                                                                                                                                                                                    |      |                         |      |      |                               |      |
| E-2         Bushing of handlebar axle         2         L-3         Wave washer         2           E-3         Screw M5         2         L-4         Nut M8         1           E-4         Front cover of upper handlebar         2         L-5         Flat washer         1           E-5         Rear cover of upper handlebar         2         L-8         Hex screw M6         1           F-2         Nut M10         2         L-9         Hex screw M8         1           F-2         Nut M10         2         L-9         Hex screw M8         1           F-3         C- clip         1         L-10         Flat washer         2           F-4         Wave washer         1         L-11         Flat washer         2           F-5         Flat washer         1         M         Serow motor set         1           F-7         Sensor fixed bracket         1         O         Screw M8         4           F-7         Sensor fixed bracket         1         O         Screw M8         4           F-9         Dc wire         1         O-1         Screw M8         4           F-12         Belat washer         1         O-2         Nut M8 </td <td></td> <td></td> <td></td> <td></td> <td></td> <td></td>                                                                                                                                                                                                                                                                                                                                                                                                                                                                                                                                                                                                                                                                                                                                                                                                                                                                                |      |                         |      |      |                               |      |
| E-3 Screw M5 E-4 Front cover of upper handlebar E-5 Rear cover of upper handlebar 2 L-6 Flat washer 1 1 F-2 Nut M10 2 L-9 Hex screw M6 1 1 F-3 C- clip 1 L-10 Flat washer 2 L-7 Hex screw M8 1 L-11 Spring 1 L-12 Serw M8 4 L-13 Screw M8 4 L-14 Surew M8 4 L-14 Surew M8 4 L-14 Surew M4 4 L-15 Screw M8 4 L-14 Surew M4 4 L-15 Screw M8 4 L-14 Surew M5 4 L-15 Screw M8 8 L-13 Screw M4 4 L-16 Flat washer 4 L-17 Spring washer 4 L-17 Cover of handlebar post 1 D-19 Flat washer 4 L-17 Cover of handlebar post 1 D-10 Flat washer 4 L-17 Cover of handlebar post 1 D-10 Flat washer 4 L-17 Surew M8 6 D-13 Spring washer 7 L-18 Ital washer 7 L-19 Motor wire 1 D-12 Carriage screw M6 7 L-19 Screw M8 7 L-20 Screw |      |                         |      |      |                               |      |
| E-4         Front cover of upper handlebar         2         L-5         Flat washer         1           E-5         Rear cover of upper handlebar         2         L-8         Hex screw M6         1           F-2         Nut M10         2         L-9         Hex screw M8         1           F-3         C- clip         1         L-10         Flat washer         2           F-4         Wave washer         1         L-11         Spring         1           F-5         Flat washer         1         M         Servo motor set         1           F-6         Sensor wire         1         N         Switching power adapter         1           F-7         Sensor fixed bracket         1         O         Screw set         1           F-7         Sensor fixed bracket         1         O         Screw M8         4           F-9         DC wire         1         O-1         Screw M8         4           F-9         DC wire         1         O-2         Nut M8         4           F-10         Screw M4         1         O-3         Carriage screw M8         4           F-13         Screw M4         40         O-6         Flat washer </td <td></td> <td></td> <td></td> <td></td> <td></td> <td></td>                                                                                                                                                                                                                                                                                                                                                                                                                                                                                                                                                                                                                                                                                                                                                                                                                                                                                |      |                         |      |      |                               |      |
| E-5         Rear cover of upper handlebar         2         L-8         Hex screw M6         1           F-2         Nut M10         2         L-9         Hex screw M8         1           F-3         C- clip         1         L-10         Flat washer         2           F-4         Wave washer         1         L-11         Spring         1           F-4         Wave washer         1         L-11         Spring         1           F-5         Flat washer         1         M         Servo motor set         1           F-6         Sensor wire         1         N         Switching power adapter         1           F-7         Sensor wire         1         N         Switching power adapter         1           F-7         Sensor wire         1         O-2         Nut M8         4           F-7         Sensor wire         1         O-2         Nut M8         4           F-9         Dc wire         1         O-2         Nut M8         4           F-10         Screw M4         1         O-3         Semi-washer         6           F-12         Belt         1         O-5         Screw M8         8 <t< td=""><td></td><td></td><td></td><td></td><td></td><td>_</td></t<>                                                                                                                                                                                                                                                                                                                                                                                                                                                                                                                                                                                                                                                                                                                                                                                                                                                                                                       |      |                         |      |      |                               | _    |
| F-2         Nut M10         2         L-9         Hex screw M8         1           F-3         C- clip         1         L-10         Flat washer         2           F-4         Wave washer         1         L-11         Spring         1           F-5         Flat washer         1         M         Servo motor set         1           F-6         Sensor wire         1         N         Switching power adapter         1           F-7         Sensor fixed bracket         1         O         Screw M8         4           F-8         Flat washer         1         O-1         Screw M8         4           F-9         DC wire         1         O-2         Nut M8         4           F-9         DC wire         1         O-2         Nut M8         4           F-10         Screw M4         1         O-3         Carriage screw M8         4           F-12         Belt         1         O-5         Screw M8         8           F-12         Belt         1         O-5         Screw M8         8           F-14         Screw M5         1         O-7         Spring washer         2           F-15                                                                                                                                                                                                                                                                                                                                                                                                                                                                                                                                                                                                                                                                                                                                                                                                                                                                                                                                                                                         |      |                         |      |      |                               |      |
| F-3         C- clip         1         L-10         Flat washer         2           F-4         Wave washer         1         L-11         Spring         1           F-5         Flat washer         1         M         Servo motor set         1           F-6         Sensor wire         1         N         Switching power adapter         1           F-7         Sensor fixed bracket         1         O         Screw M8         4           F-7         Sensor fixed bracket         1         O         Screw M8         4           F-8         Flat washer         1         O-1         Screw M8         4           F-9         DC wire         1         O-2         Nut M8         4           F-10         Screw M4         1         O-3         Carriage screw M8         4           F-11         Bearing 6004RS         2         O-4         Semi-washer         6           F-12         Belt         1         O-5         Screw M8         8           F-13         Screw M4         40         O-6         Flat washer         2           F-14         Screw M5         1         O-7         Spring washer         2                                                                                                                                                                                                                                                                                                                                                                                                                                                                                                                                                                                                                                                                                                                                                                                                                                                                                                                                                                            |      |                         |      |      |                               |      |
| F-4         Wave washer         1         L-11         Spring         1           F-5         Flat washer         1         M         Servo motor set         1           F-6         Sensor wire         1         N         Switching power adapter         1           F-7         Sensor fixed bracket         1         O         Screw set         1           F-7         Sensor wire         1         O-1         Screw M8         4           F-8         Flat washer         1         O-1         Screw M8         4           F-9         DC wire         1         O-2         Nut M8         4           F-10         Screw M4         1         O-3         Carriage screw M8         4           F-11         Bearing 6004RS         2         O-4         Semi-washer         6           F-12         Belt         1         O-5         Screw M8         8           F-13         Screw M4         40         O-6         Flat washer         4           F-14         Screw M5         1         O-7         Spring washer         2           F-15         Left chain cover (Lower)         1         O-9         Flat washer         4                                                                                                                                                                                                                                                                                                                                                                                                                                                                                                                                                                                                                                                                                                                                                                                                                                                                                                                                                                 |      |                         | _    |      |                               |      |
| F-5         Flat washer         1         M         Servo motor set         1           F-6         Sensor wire         1         N         Switching power adapter         1           F-7         Sensor fixed bracket         1         O         Screw set         1           F-8         Flat washer         1         O-1         Screw M8         4           F-9         DC wire         1         O-2         Nut M8         4           F-10         Screw M4         1         O-2         Nut M8         4           F-11         Bearing 6004RS         2         O-4         Semi-washer         6           F-12         Belt         1         O-5         Screw M8         4           F-13         Screw M5         1         O-5         Screw M8         8           F-14         Screw M5         1         O-7         Spring washer         2           F-15         Left chain cover (Upper)         1         O-8         Nylon M8         2           F-16         Right chain cover (Lower)         1         O-9         Flat washer         4           F-17         Cover of handlebar post         1         O-10         Flat washer                                                                                                                                                                                                                                                                                                                                                                                                                                                                                                                                                                                                                                                                                                                                                                                                                                                                                                                                                         |      | ·                       |      |      |                               |      |
| F-6         Sensor wire         1         N         Switching power adapter         1           F-7         Sensor fixed bracket         1         O         Screw set         1           F-8         Flat washer         1         O-1         Screw M8         4           F-9         DC wire         1         O-2         Nut M8         4           F-10         Screw M4         1         O-3         Carriage screw M8         4           F-11         Bearing 6004RS         2         O-4         Semi-washer         6           F-12         Belt         1         O-5         Screw M8         8           F-12         Belt         1         O-5         Screw M8         8           F-13         Screw M5         1         O-7         Spring washer         2           F-14         Screw M5         1         O-7         Spring washer         2           F-15         Left chain cover (Lower)         1         O-9         Flat washer         4           F-15         Right chain cover (Lower)         1         O-9         Flat washer         2           F-16         Right chain cover (Lower)         1         O-9         Flat washer<                                                                                                                                                                                                                                                                                                                                                                                                                                                                                                                                                                                                                                                                                                                                                                                                                                                                                                                                               |      |                         |      |      |                               | _    |
| F-7         Sensor fixed bracket         1         O         Screw set         1           F-8         Flat washer         1         O-1         Screw M8         4           F-9         DC wire         1         O-2         Nut M8         4           F-10         Screw M4         1         O-3         Carriage screw M8         4           F-11         Bearing 6004RS         2         O-4         Semi-washer         6           F-12         Belt         1         O-5         Screw M8         8           F-13         Screw M4         40         O-6         Flat washer         4           F-14         Screw M5         1         O-7         Spring washer         2           F-15         Left chain cover (Upper)         1         O-8         Nylon M8         2           F-16         Right chain cover (Lower)         1         O-9         Flat washer         4           F-16         Right chain cover (Lower)         1         O-9         Flat washer         4           F-17         Cover of handlebar post         1         O-10         Flat washer         2           F-18         Ring of handlebar post         1         O-11                                                                                                                                                                                                                                                                                                                                                                                                                                                                                                                                                                                                                                                                                                                                                                                                                                                                                                                                              |      |                         |      |      |                               |      |
| F-8         Flat washer         1         O-1         Screw M8         4           F-9         DC wire         1         O-2         Nut M8         4           F-10         Screw M4         1         O-3         Carriage screw M8         4           F-11         Bearing 6004RS         2         O-4         Semi-washer         6           F-12         Belt         1         O-5         Screw M8         8           F-13         Screw M4         40         O-6         Flat washer         4           F-14         Screw M5         1         O-7         Spring washer         2           F-14         Screw M5         1         O-7         Spring washer         2           F-15         Left chain cover (Upper)         1         O-8         Nylon M8         2           F-16         Right chain cover (Lower)         1         O-9         Flat washer         4           F-17         Cover of handlebar post         1         O-10         Flat washer         2           F-18         Ring of handlebar post         1         O-11         Knob of pedal         4           F-19         Motor wire         1         O-12         Carriag                                                                                                                                                                                                                                                                                                                                                                                                                                                                                                                                                                                                                                                                                                                                                                                                                                                                                                                                               |      |                         |      |      |                               |      |
| F-9         DC wire         1         O-2         Nut M8         4           F-10         Screw M4         1         O-3         Carriage screw M8         4           F-11         Bearing 6004RS         2         O-4         Semi-washer         6           F-12         Belt         1         O-5         Screw M8         8           F-12         Belt         1         O-5         Screw M8         8           F-13         Screw M4         40         O-6         Flat washer         4           F-14         Screw M5         1         O-7         Spring washer         2           F-15         Left chain cover (Upper)         1         O-8         Nylon M8         2           F-15         Left chain cover (Lower)         1         O-9         Flat washer         4           F-16         Right chain cover (Lower)         1         O-9         Flat washer         4           F-16         Right chain cover (Lower)         1         O-9         Flat washer         2           F-17         Cover of handlebar post         1         O-10         Flat washer         2           F-18         Ring of handlebar post         1         O-11                                                                                                                                                                                                                                                                                                                                                                                                                                                                                                                                                                                                                                                                                                                                                                                                                                                                                                                                           |      |                         |      |      |                               |      |
| F-10         Screw M4         1         O-3         Carriage screw M8         4           F-11         Bearing 6004RS         2         O-4         Semi-washer         6           F-12         Belt         1         O-5         Screw M8         8           F-13         Screw M4         40         O-6         Flat washer         4           F-14         Screw M5         1         O-7         Spring washer         2           F-15         Left chain cover (Upper)         1         O-8         Nylon M8         2           F-15         Left chain cover (Lower)         1         O-8         Nylon M8         2           F-16         Right chain cover (Lower)         1         O-9         Flat washer         4           F-17         Cover of handlebar post         1         O-10         Flat washer         2           F-18         Ring of handlebar post         1         O-11         Knob of pedal         4           F-19         Motor wire         1         O-12         Carriage screw M6         4           F-20         Screw M8         6         O-13         Spring washer         4           F-21         Flat washer         2         <                                                                                                                                                                                                                                                                                                                                                                                                                                                                                                                                                                                                                                                                                                                                                                                                                                                                                                                                  |      |                         |      |      |                               |      |
| F-11         Bearing 6004RS         2         O-4         Semi-washer         6           F-12         Belt         1         O-5         Screw M8         8           F-13         Screw M4         40         O-6         Flat washer         4           F-14         Screw M5         1         O-7         Spring washer         2           F-15         Left chain cover (Upper)         1         O-8         Nylon M8         2           F-16         Right chain cover (Lower)         1         O-9         Flat washer         4           F-17         Cover of handlebar post         1         O-10         Flat washer         2           F-18         Ring of handlebar post         1         O-11         Knob of pedal         4           F-19         Motor wire         1         O-12         Carriage screw M6         4           F-20         Screw M8         6         O-13         Spring washer         4           F-21         Flat washer         2         O-15         Flat washer         4           F-22         Semi-washer         2         O-15         Flat washer         4           F-23         Spring washer         6         P                                                                                                                                                                                                                                                                                                                                                                                                                                                                                                                                                                                                                                                                                                                                                                                                                                                                                                                                           |      |                         |      |      |                               |      |
| F-12         Belt         1         O-5         Screw M8         8           F-13         Screw M4         40         O-6         Flat washer         4           F-14         Screw M5         1         O-7         Spring washer         2           F-15         Left chain cover (Upper)         1         O-8         Nylon M8         2           F-16         Right chain cover (Lower)         1         O-9         Flat washer         4           F-16         Right chain cover (Lower)         1         O-9         Flat washer         4           F-16         Right chain cover (Lower)         1         O-9         Flat washer         4           F-16         Right chain cover (Lower)         1         O-10         Flat washer         4           F-17         Cover of handlebar post         1         O-10         Flat washer         2           F-18         Ring of handlebar post         1         O-11         Knob of pedal         4           F-19         Motor wire         1         O-12         Carriage screw M6         4           F-20         Screw M8         6         O-13         Spring washer         4           F-21         Flat washer                                                                                                                                                                                                                                                                                                                                                                                                                                                                                                                                                                                                                                                                                                                                                                                                                                                                                                                           |      |                         |      |      |                               |      |
| F-13         Screw M4         40         O-6         Flat washer         4           F-14         Screw M5         1         O-7         Spring washer         2           F-15         Left chain cover (Upper)         1         O-8         Nylon M8         2           F-16         Right chain cover (Lower)         1         O-9         Flat washer         4           F-17         Cover of handlebar post         1         O-10         Flat washer         2           F-18         Ring of handlebar post         1         O-11         Knob of pedal         4           F-19         Motor wire         1         O-12         Carriage screw M6         4           F-19         Motor wire         1         O-12         Carriage screw M6         4           F-20         Screw M8         6         O-13         Spring washer         4           F-21         Flat washer         2         O-15         Flat washer         4           F-22         Semi-washer         2         O-15         Flat washer         4           F-23         Spring washer         6         P         Axle set         1           G-1         Flywheel set         1 <t< td=""><td></td><td></td><td></td><td></td><td></td><td></td></t<>                                                                                                                                                                                                                                                                                                                                                                                                                                                                                                                                                                                                                                                                                                                                                                                                                                                                       |      |                         |      |      |                               |      |
| F-14         Screw M5         1         O-7         Spring washer         2           F-15         Left chain cover (Upper)         1         O-8         Nylon M8         2           F-16         Right chain cover (Lower)         1         O-9         Flat washer         4           F-17         Cover of handlebar post         1         O-10         Flat washer         2           F-18         Ring of handlebar post         1         O-11         Knob of pedal         4           F-19         Motor wire         1         O-12         Carriage screw M6         4           F-20         Screw M8         6         O-13         Spring washer         4           F-21         Flat washer         4         O-14         Flat washer         4           F-22         Semi-washer         2         O-15         Flat washer         4           F-23         Spring washer         6         P         Axle set         1           G-1 Flywheel set         1         P-1         Hex screw M8         3           G-1 Flywheel axle         1         P-2         Pulley         1           G-3 Flywheel axle         1         P-4         Axle         1     <                                                                                                                                                                                                                                                                                                                                                                                                                                                                                                                                                                                                                                                                                                                                                                                                                                                                                                                                  |      |                         |      |      |                               |      |
| F-15         Left chain cover (Upper)         1         O-8         Nylon M8         2           F-16         Right chain cover (Lower)         1         O-9         Flat washer         4           F-17         Cover of handlebar post         1         O-10         Flat washer         2           F-18         Ring of handlebar post         1         O-11         Knob of pedal         4           F-19         Motor wire         1         O-12         Carriage screw M6         4           F-19         Motor wire         1         O-12         Carriage screw M6         4           F-20         Screw M8         6         O-13         Spring washer         4           F-21         Flat washer         4         O-14         Flat washer         4           F-22         Semi-washer         2         O-15         Flat washer         4           F-23         Spring washer         6         P         Axle set         1           F-23         Spring washer         6         P         Axle set         1           G-1         Flywheel set         1         P-1         Hex screw M8         3           G-1         Flywheel         1         P                                                                                                                                                                                                                                                                                                                                                                                                                                                                                                                                                                                                                                                                                                                                                                                                                                                                                                                                      |      |                         |      |      |                               |      |
| F-16         Right chain cover (Lower)         1         O-9         Flat washer         4           F-17         Cover of handlebar post         1         O-10         Flat washer         2           F-18         Ring of handlebar post         1         O-11         Knob of pedal         4           F-19         Motor wire         1         O-12         Carriage screw M6         4           F-19         Motor wire         1         O-12         Carriage screw M6         4           F-20         Screw M8         6         O-13         Spring washer         4           F-21         Flat washer         4         O-14         Flat washer         4           F-22         Semi-washer         2         O-15         Flat washer         4           F-22         Semi-washer         6         P         Axle set         1           G-1         Flywheel set         1         P-1         Hex screw M8         3           G-1         Flywheel         1         P-2         Pulley         1           G-2         Nut 3/8'         3         P-3         Bushing         1           G-3         Flywheel saxle         1         Q-1                                                                                                                                                                                                                                                                                                                                                                                                                                                                                                                                                                                                                                                                                                                                                                                                                                                                                                                                                        |      |                         |      |      |                               |      |
| F-17         Cover of handlebar post         1         O-10         Flat washer         2           F-18         Ring of handlebar post         1         O-11         Knob of pedal         4           F-19         Motor wire         1         O-12         Carriage screw M6         4           F-20         Screw M8         6         O-13         Spring washer         4           F-21         Flat washer         4         O-14         Flat washer         4           F-22         Semi-washer         2         O-15         Flat washer         4           F-22         Semi-washer         6         P         Axle set         1           G-2         Spring washer         6         P         Axle set         1           G-1         Flywheel set         1         P-1         Hex screw M8         3           G-1         Flywheel         1         P-2         Pulley         1           G-2         Nut 3/8'         3         P-3         Bushing         1           G-3         Flywheel axle         1         P-4         Axle         1           G-4         Flat washer         1         Q         Disc crank         2                                                                                                                                                                                                                                                                                                                                                                                                                                                                                                                                                                                                                                                                                                                                                                                                                                                                                                                                                              |      |                         |      |      |                               |      |
| F-18       Ring of handlebar post       1       O-11       Knob of pedal       4         F-19       Motor wire       1       O-12       Carriage screw M6       4         F-20       Screw M8       6       O-13       Spring washer       4         F-21       Flat washer       4       O-14       Flat washer       4         F-22       Semi-washer       2       O-15       Flat washer       4         F-23       Spring washer       6       P       Axle set       1         G       Flywheel set       1       P-1       Hex screw M8       3         G-1       Flywheel set       1       P-2       Pulley       1         G-2       Nut 3/8'       3       P-3       Bushing       1         G-3       Flywheel axle       1       P-4       Axle       1         G-4       Flat washer       1       Q       Disc set       1         G-5       Bearing 6000RS       1       Q-1       Disc crank       2         G-6       Bearing 6300RS       1       Q-2       Disc       2         G-7       Bushing of flywheel       1       Q-3       Disc cap       2 <td></td> <td></td> <td></td> <td></td> <td></td> <td></td>                                                                                                                                                                                                                                                                                                                                                                                                                                                                                                                                                                                                                                                                                                                                                                                                                                                                                                                                                                                        |      |                         |      |      |                               |      |
| F-19       Motor wire       1       O-12       Carriage screw M6       4         F-20       Screw M8       6       O-13       Spring washer       4         F-21       Flat washer       4       O-14       Flat washer       4         F-22       Semi-washer       2       O-15       Flat washer       4         F-23       Spring washer       6       P       Axle set       1         G       Flywheel set       1       P-1       Hex screw M8       3         G-1       Flywheel set       1       P-2       Pulley       1         G-2       Nut 3/8'       3       P-3       Bushing       1         G-3       Flywheel axle       1       P-4       Axle       1         G-4       Flat washer       1       Q       Disc set       1         G-5       Bearing 6000RS       1       Q-1       Disc crank       2         G-6       Bearing 6300RS       1       Q-2       Disc       2         G-7       Bushing of flywheel       1       Q-3       Disc cap       2         G-8       Nut 3/8'       2       Q-4       Screw M4       8 <td< td=""><td></td><td>-</td><td>1</td><td>O-11</td><td>Knob of pedal</td><td>4</td></td<>                                                                                                                                                                                                                                                                                                                                                                                                                                                                                                                                                                                                                                                                                                                                                                                                                                                                                                                                                                             |      | -                       | 1    | O-11 | Knob of pedal                 | 4    |
| F-21       Flat washer       4       O-14       Flat washer       4         F-22       Semi-washer       2       O-15       Flat washer       4         F-23       Spring washer       6       P       Axle set       1         G       Flywheel set       1       P-1       Hex screw M8       3         G-1       Flywheel set       1       P-2       Pulley       1         G-2       Nut 3/8'       3       P-3       Bushing       1         G-3       Flywheel axle       1       P-4       Axle       1         G-4       Flat washer       1       Q       Disc set       1         G-5       Bearing 6000RS       1       Q-1       Disc crank       2         G-6       Bearing 6300RS       1       Q-2       Disc       2         G-7       Bushing of flywheel       1       Q-3       Disc cap       2         G-8       Nut 3/8'       2       Q-4       Screw M4       8         H       Magnet set       1       Q-5       Flat washer       8                                                                                                                                                                                                                                                                                                                                                                                                                                                                                                                                                                                                                                                                                                                                                                                                                                                                                                                                                                                                                                                                                                                                                              | F-19 |                         |      |      |                               | 4    |
| F-22       Semi-washer       2       O-15       Flat washer       4         F-23       Spring washer       6       P       Axle set       1         G       Flywheel set       1       P-1       Hex screw M8       3         G-1       Flywheel set       1       P-2       Pulley       1         G-2       Nut 3/8'       3       P-3       Bushing       1         G-3       Flywheel axle       1       P-4       Axle       1         G-4       Flat washer       1       Q       Disc set       1         G-5       Bearing 6000RS       1       Q-1       Disc crank       2         G-6       Bearing 6300RS       1       Q-2       Disc       2         G-7       Bushing of flywheel       1       Q-3       Disc cap       2         G-8       Nut 3/8'       2       Q-4       Screw M4       8         H       Magnet set       1       Q-5       Flat washer       8                                                                                                                                                                                                                                                                                                                                                                                                                                                                                                                                                                                                                                                                                                                                                                                                                                                                                                                                                                                                                                                                                                                                                                                                                                          | F-20 | Screw M8                |      |      |                               |      |
| F-23       Spring washer       6       P       Axle set       1         G       Flywheel set       1       P-1       Hex screw M8       3         G-1       Flywheel       1       P-2       Pulley       1         G-2       Nut 3/8'       3       P-3       Bushing       1         G-3       Flywheel axle       1       P-4       Axle       1         G-4       Flat washer       1       Q       Disc set       1         G-5       Bearing 6000RS       1       Q-1       Disc crank       2         G-6       Bearing 6300RS       1       Q-2       Disc       2         G-7       Bushing of flywheel       1       Q-3       Disc cap       2         G-8       Nut 3/8'       2       Q-4       Screw M4       8         H       Magnet set       1       Q-5       Flat washer       8                                                                                                                                                                                                                                                                                                                                                                                                                                                                                                                                                                                                                                                                                                                                                                                                                                                                                                                                                                                                                                                                                                                                                                                                                                                                                                                          |      |                         |      |      |                               |      |
| G       Flywheel set       1       P-1       Hex screw M8       3         G-1       Flywheel       1       P-2       Pulley       1         G-2       Nut 3/8'       3       P-3       Bushing       1         G-3       Flywheel axle       1       P-4       Axle       1         G-4       Flat washer       1       Q       Disc set       1         G-5       Bearing 6000RS       1       Q-1       Disc crank       2         G-6       Bearing 6300RS       1       Q-2       Disc       2         G-7       Bushing of flywheel       1       Q-3       Disc cap       2         G-8       Nut 3/8'       2       Q-4       Screw M4       8         H       Magnet set       1       Q-5       Flat washer       8                                                                                                                                                                                                                                                                                                                                                                                                                                                                                                                                                                                                                                                                                                                                                                                                                                                                                                                                                                                                                                                                                                                                                                                                                                                                                                                                                                                                  |      |                         |      |      |                               |      |
| G-1       Flywheel       1       P-2       Pulley       1         G-2       Nut 3/8'       3       P-3       Bushing       1         G-3       Flywheel axle       1       P-4       Axle       1         G-4       Flat washer       1       Q       Disc set       1         G-5       Bearing 6000RS       1       Q-1       Disc crank       2         G-6       Bearing 6300RS       1       Q-2       Disc       2         G-7       Bushing of flywheel       1       Q-3       Disc cap       2         G-8       Nut 3/8'       2       Q-4       Screw M4       8         H       Magnet set       1       Q-5       Flat washer       8                                                                                                                                                                                                                                                                                                                                                                                                                                                                                                                                                                                                                                                                                                                                                                                                                                                                                                                                                                                                                                                                                                                                                                                                                                                                                                                                                                                                                                                                            |      |                         |      |      |                               |      |
| G-2       Nut 3/8'       3       P-3       Bushing       1         G-3       Flywheel axle       1       P-4       Axle       1         G-4       Flat washer       1       Q       Disc set       1         G-5       Bearing 6000RS       1       Q-1       Disc crank       2         G-6       Bearing 6300RS       1       Q-2       Disc       2         G-7       Bushing of flywheel       1       Q-3       Disc cap       2         G-8       Nut 3/8'       2       Q-4       Screw M4       8         H       Magnet set       1       Q-5       Flat washer       8                                                                                                                                                                                                                                                                                                                                                                                                                                                                                                                                                                                                                                                                                                                                                                                                                                                                                                                                                                                                                                                                                                                                                                                                                                                                                                                                                                                                                                                                                                                                              |      |                         |      |      |                               |      |
| G-3         Flywheel axle         1         P-4         Axle         1           G-4         Flat washer         1         Q         Disc set         1           G-5         Bearing 6000RS         1         Q-1         Disc crank         2           G-6         Bearing 6300RS         1         Q-2         Disc         2           G-7         Bushing of flywheel         1         Q-3         Disc cap         2           G-8         Nut 3/8'         2         Q-4         Screw M4         8           H         Magnet set         1         Q-5         Flat washer         8                                                                                                                                                                                                                                                                                                                                                                                                                                                                                                                                                                                                                                                                                                                                                                                                                                                                                                                                                                                                                                                                                                                                                                                                                                                                                                                                                                                                                                                                                                                               |      |                         |      |      |                               | _    |
| G-4       Flat washer       1       Q       Disc set       1         G-5       Bearing 6000RS       1       Q-1       Disc crank       2         G-6       Bearing 6300RS       1       Q-2       Disc       2         G-7       Bushing of flywheel       1       Q-3       Disc cap       2         G-8       Nut 3/8'       2       Q-4       Screw M4       8         H       Magnet set       1       Q-5       Flat washer       8                                                                                                                                                                                                                                                                                                                                                                                                                                                                                                                                                                                                                                                                                                                                                                                                                                                                                                                                                                                                                                                                                                                                                                                                                                                                                                                                                                                                                                                                                                                                                                                                                                                                                      |      |                         |      |      |                               |      |
| G-5       Bearing 6000RS       1       Q-1       Disc crank       2         G-6       Bearing 6300RS       1       Q-2       Disc       2         G-7       Bushing of flywheel       1       Q-3       Disc cap       2         G-8       Nut 3/8'       2       Q-4       Screw M4       8         H       Magnet set       1       Q-5       Flat washer       8                                                                                                                                                                                                                                                                                                                                                                                                                                                                                                                                                                                                                                                                                                                                                                                                                                                                                                                                                                                                                                                                                                                                                                                                                                                                                                                                                                                                                                                                                                                                                                                                                                                                                                                                                           |      | -                       |      |      |                               | 1    |
| G-6       Bearing 6300RS       1       Q-2       Disc       2         G-7       Bushing of flywheel       1       Q-3       Disc cap       2         G-8       Nut 3/8'       2       Q-4       Screw M4       8         H       Magnet set       1       Q-5       Flat washer       8                                                                                                                                                                                                                                                                                                                                                                                                                                                                                                                                                                                                                                                                                                                                                                                                                                                                                                                                                                                                                                                                                                                                                                                                                                                                                                                                                                                                                                                                                                                                                                                                                                                                                                                                                                                                                                       |      |                         |      | Q    | Disc set                      |      |
| G-7         Bushing of flywheel         1         Q-3         Disc cap         2           G-8         Nut 3/8'         2         Q-4         Screw M4         8           H         Magnet set         1         Q-5         Flat washer         8                                                                                                                                                                                                                                                                                                                                                                                                                                                                                                                                                                                                                                                                                                                                                                                                                                                                                                                                                                                                                                                                                                                                                                                                                                                                                                                                                                                                                                                                                                                                                                                                                                                                                                                                                                                                                                                                           | G-5  | Bearing 6000RS          | 1    | Q-1  | Disc crank                    | 2    |
| G-8         Nut 3/8'         2         Q-4         Screw M4         8           H         Magnet set         1         Q-5         Flat washer         8                                                                                                                                                                                                                                                                                                                                                                                                                                                                                                                                                                                                                                                                                                                                                                                                                                                                                                                                                                                                                                                                                                                                                                                                                                                                                                                                                                                                                                                                                                                                                                                                                                                                                                                                                                                                                                                                                                                                                                      | G-6  | Bearing 6300RS          | 1    | Q-2  | Disc                          | 2    |
| G-8         Nut 3/8'         2         Q-4         Screw M4         8           H         Magnet set         1         Q-5         Flat washer         8                                                                                                                                                                                                                                                                                                                                                                                                                                                                                                                                                                                                                                                                                                                                                                                                                                                                                                                                                                                                                                                                                                                                                                                                                                                                                                                                                                                                                                                                                                                                                                                                                                                                                                                                                                                                                                                                                                                                                                      | G-7  | Bushing of flywheel     | 1    | Q-3  | Disc cap                      | 2    |
| H Magnet set 1 Q-5 Flat washer 8                                                                                                                                                                                                                                                                                                                                                                                                                                                                                                                                                                                                                                                                                                                                                                                                                                                                                                                                                                                                                                                                                                                                                                                                                                                                                                                                                                                                                                                                                                                                                                                                                                                                                                                                                                                                                                                                                                                                                                                                                                                                                              | G-8  | Nut 3/8'                | 2    |      |                               | 8    |
|                                                                                                                                                                                                                                                                                                                                                                                                                                                                                                                                                                                                                                                                                                                                                                                                                                                                                                                                                                                                                                                                                                                                                                                                                                                                                                                                                                                                                                                                                                                                                                                                                                                                                                                                                                                                                                                                                                                                                                                                                                                                                                                               |      |                         |      | Q-5  | Flat washer                   | 8    |
|                                                                                                                                                                                                                                                                                                                                                                                                                                                                                                                                                                                                                                                                                                                                                                                                                                                                                                                                                                                                                                                                                                                                                                                                                                                                                                                                                                                                                                                                                                                                                                                                                                                                                                                                                                                                                                                                                                                                                                                                                                                                                                                               | H-1  | Screw M6                | 2    |      |                               |      |