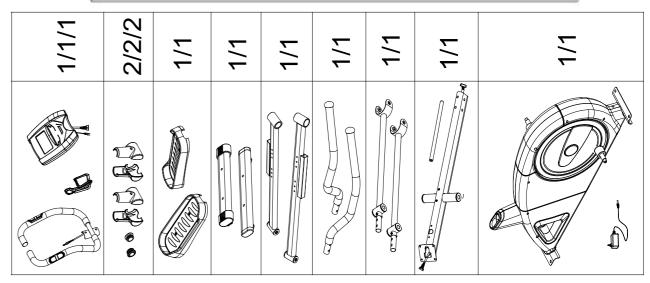

GX40s ELLIPTICAL ASSEMBLY GUIDE

Reebok
ONE SERIES

| TEM                                                                                                                                                                                                                                                                                                                                                                                                                                                                                                                                                                                                                                                                                                                                                                                                                                                                                                                                                                                                                                                                                                                                                                                                                                                                                                                                                                                                                                                                                                                                                                                                                                                                                                                                                                                                                                                                                                                                                                                                                                                                                                                           |      |                         |      |      |                               |      |
|-------------------------------------------------------------------------------------------------------------------------------------------------------------------------------------------------------------------------------------------------------------------------------------------------------------------------------------------------------------------------------------------------------------------------------------------------------------------------------------------------------------------------------------------------------------------------------------------------------------------------------------------------------------------------------------------------------------------------------------------------------------------------------------------------------------------------------------------------------------------------------------------------------------------------------------------------------------------------------------------------------------------------------------------------------------------------------------------------------------------------------------------------------------------------------------------------------------------------------------------------------------------------------------------------------------------------------------------------------------------------------------------------------------------------------------------------------------------------------------------------------------------------------------------------------------------------------------------------------------------------------------------------------------------------------------------------------------------------------------------------------------------------------------------------------------------------------------------------------------------------------------------------------------------------------------------------------------------------------------------------------------------------------------------------------------------------------------------------------------------------------|------|-------------------------|------|------|-------------------------------|------|
| A-2   Screw M6*10                                                                                                                                                                                                                                                                                                                                                                                                                                                                                                                                                                                                                                                                                                                                                                                                                                                                                                                                                                                                                                                                                                                                                                                                                                                                                                                                                                                                                                                                                                                                                                                                                                                                                                                                                                                                                                                                                                                                                                                                                                                                                                             | ITEM | DESCRIPTION             | Unit | ITEM | DESCRIPTION                   | Unit |
| B                                                                                                                                                                                                                                                                                                                                                                                                                                                                                                                                                                                                                                                                                                                                                                                                                                                                                                                                                                                                                                                                                                                                                                                                                                                                                                                                                                                                                                                                                                                                                                                                                                                                                                                                                                                                                                                                                                                                                                                                                                                                                                                             | A-1  | GX40s Console SM2705-67 | 1    | H-2  | Flat washer                   | 2    |
| B-1                                                                                                                                                                                                                                                                                                                                                                                                                                                                                                                                                                                                                                                                                                                                                                                                                                                                                                                                                                                                                                                                                                                                                                                                                                                                                                                                                                                                                                                                                                                                                                                                                                                                                                                                                                                                                                                                                                                                                                                                                                                                                                                           | A-2  | Screw M5*10             | 4    | H-3  | Spring washer                 | 2    |
| B-2         Foam grip         2         1-1         Pedal tube         2           B-4         Hand pulse set         2         1-2         Bushing         4           B-5         Hand pulse wire         1         1-4         Washer         2           B-6         Screw M4*20L         2         1-5         Fixed axie of lower handlebar         2           B-7         Semi washer         2         1-6         Left pedal         1           C-1         Upper handlebar set         1         1-7         Right pedal         1           C-1         Upper handlebar set         1         1-7         Right pedal         1           C-2         Upper handlebar right         1         1-8         End cap op pedal tube         2           C-2         Upper handlebar right         1         J-7         Front stabilizer set         1         1           C-4         End cap         2         J-1         Front stabilizer set         1         1           D-1         Handlebar post set         1         J-3         Pad         1         1           D-2         Wire         1         K-8         Rear stabilizer set         1         1         2                                                                                                                                                                                                                                                                                                                                                                                                                                                                                                                                                                                                                                                                                                                                                                                                                                                                                                                                      | В    | Front handlebar set     | 1    | H-4  | Magent                        | 1    |
| B-3         End dap         2         I-2         Bushing         4           B-4         Hand pulse wire         1         I-4         Washer         2           B-5         Hand pulse wire         1         I-4         Washer         2           B-6         Screw M4*20L         2         I-5         Fixed axis of lower handlebar         2           B-7         Semi washer         2         I-6         Left pedal         1           C         Upper handlebar set         1         I-7         Right pedal         1           C-1         Upper handlebar left         1         I-8         End cap opedal tube         2           C-2         Upper handlebar left         1         J-7         Right pedal         1           C-3         Foam drip         2         J-1         Front stabilizer set         1           C-3         Foam drip         2         J-1         Front stabilizer         1           D-1         Handlebar post set         1         J-3         Pad         1           D-1         Handlebar post set         1         J-4         Screw M6         2         K-2         Small pad         1           D-2 <t< td=""><td>B-1</td><td>Front handlebar</td><td></td><td>I</td><td>Pedal tube set</td><td></td></t<>                                                                                                                                                                                                                                                                                                                                                                                                                                                                                                                                                                                                                                                                                                                                                                                                                                               | B-1  | Front handlebar         |      | I    | Pedal tube set                |      |
| B-4         Hand pulse set         2         I-3         Bearing         2           B-6         Screw M4*20L         2         I-5         Fixed axle of lower handlebar         2           B-7         Seni washer         2         I-6         Left pedal         1           C         Upper handlebar set         1         I-7         Right pedal         1           C-1         Upper handlebar set         1         I-7         Right pedal         1           C-1         Upper handlebar right         1         J-8         End cap of pedal tube         2           C-2         Upper handlebar right         1         J-7         Front stabilizer set         1           C-3         Foem grip         2         J-1         Front stabilizer set         1           D-4         Handlebar post         1         J-3         Pad         1           D-1         Handlebar post         1         L-3         Pad         1           D-2         Wire         1         K         Rear stabilizer         1           D-3         Bushing of handlebar axle         2         K-2         Small pad         2           D-5         Screw M6         2 <td< td=""><td>B-2</td><td>Foam grip</td><td></td><td>I-1</td><td>Pedal tube</td><td></td></td<>                                                                                                                                                                                                                                                                                                                                                                                                                                                                                                                                                                                                                                                                                                                                                                                                                                             | B-2  | Foam grip               |      | I-1  | Pedal tube                    |      |
| B-6   Hand pulse wire                                                                                                                                                                                                                                                                                                                                                                                                                                                                                                                                                                                                                                                                                                                                                                                                                                                                                                                                                                                                                                                                                                                                                                                                                                                                                                                                                                                                                                                                                                                                                                                                                                                                                                                                                                                                                                                                                                                                                                                                                                                                                                         | B-3  | End cap                 |      | I-2  | Bushing                       |      |
| B-6   Screw M4-20L   2   I-5   Fixed axile of lower handlebar   2   I-6   Left pedal   1   C   Upper handlebar set   1   I-7   Right pedal   1   C   Upper handlebar set   1   I-7   Right pedal   1   I-8   End cap of pedal tube   2   C   Upper handlebar right   1   J   Front stabilizer set   1   I-8   End cap of pedal tube   2   I-7   Front stabilizer set   1   I-8   End cap of pedal tube   2   I-7   Front stabilizer set   1   I-8   End cap of pedal tube   2   I-7   Front stabilizer set   1   I-8   End cap of pedal tube   2   I-8   I-8   End cap   I-8  | B-4  | Hand pulse set          | 2    | I-3  | Bearing                       | 2    |
| B-7   Semiwasher                                                                                                                                                                                                                                                                                                                                                                                                                                                                                                                                                                                                                                                                                                                                                                                                                                                                                                                                                                                                                                                                                                                                                                                                                                                                                                                                                                                                                                                                                                                                                                                                                                                                                                                                                                                                                                                                                                                                                                                                                                                                                                              | B-5  | Hand pulse wire         | 1    | I-4  | Washer                        | 2    |
| C         Upper handlebar set         1         I-7         Right pedal         1           C-1         Upper handlebar left         1         I-8         End cap of pedal tube         2           C-2         Upper handlebar ight         1         J-Front stabilizer set         1           C-3         Foam grip         2         J-1         Front stabilizer set         1           C-4         End cap         2         J-1         Front stabilizer         1           D         Handlebar post set         1         J-3         Pad         1           D-1         Handlebar post         1         J-3         Pad         1           D-1         Handlebar post         1         J-3         Pad         1           D-1         Handlebar post         2         K-2         Small pad         2         L-2           D-2         Wire         Lower brottle cage         1         K-4         Screw 3/16         4         4           D-7         Shaft of handlebar         1         L         L (Ider set         1         1         L                                                                                                                                                                                                                                                                                                                                                                                                                                                                                                                                                                                                                                                                                                                                                                                                                                                                                                                                | B-6  | Screw M4*20L            | 2    | I-5  | Fixed axle of lower handlebar | 2    |
| C-1   Upper handlebar left                                                                                                                                                                                                                                                                                                                                                                                                                                                                                                                                                                                                                                                                                                                                                                                                                                                                                                                                                                                                                                                                                                                                                                                                                                                                                                                                                                                                                                                                                                                                                                                                                                                                                                                                                                                                                                                                                                                                                                                                                                                                                                    | B-7  | Semi washer             | 2    | I-6  | Left pedal                    | 1    |
| C-2   Upper handlebar right                                                                                                                                                                                                                                                                                                                                                                                                                                                                                                                                                                                                                                                                                                                                                                                                                                                                                                                                                                                                                                                                                                                                                                                                                                                                                                                                                                                                                                                                                                                                                                                                                                                                                                                                                                                                                                                                                                                                                                                                                                                                                                   | С    | Upper handlebar set     | 1    | I-7  | Right pedal                   | 1    |
| C-3         Foam grip         2         J-1         Front stabilizer         1           C-4         End cap         2         J-2         Pad         1           D-1         Handlebar post set         1         J-3         Pad         1           D-1         Handlebar post         1         J-3         Pad         1           D-1         Handlebar post         1         J-4         Screw 3/16'         2           D-2         Wire         1         K         Rear stabilizer set         1           D-3         Bushing of handlebar axle         2         K-3         End cap         2           D-5         Screw M5         2         K-3         End cap         2           D-6         Water bottle cage         1         K-4         Screw M-6         2         L-3           D-7         Shaft of handlebar exte         2         L-1         Idler set         1         L-1         Idler set         1           E-2         Lower handlebar exte         2         L-1         Idler wheel         1         1           E-2         Bushing of handlebar axle         2         L-3         Hut M8         1         1                                                                                                                                                                                                                                                                                                                                                                                                                                                                                                                                                                                                                                                                                                                                                                                                                                                                                                                                                                   | C-1  | Upper handlebar left    | 1    | I-8  | End cap of pedal tube         | 2    |
| C-4         End cap         2         J-2         Pad         1           D         D         Handlebar post set         1         J-3         Pad         1           D-1         Handlebar post         1         J-4         Screw 3/16'         2           D-3         Bushing of handlebar axie         2         K-1         Rear stabilizer set         1           D-3         Bushing of handlebar axie         2         K-2         Small pad         2           D-5         Screw M6         2         K-2         Small pad         2           D-5         Screw M6         2         K-2         Small pad         2           D-6         Water bottle cage         1         K-4         Screw 3/16'         4           D-7         Shaft of handlebar         1         L-1         Idler         1           E-1         Lower handlebar sate         2         L-1         Idler         1           E-1         Lower handlebar axie         2         L-3         Wave washer         2           E-3         Screw M5         2         L-4         Nut M8         1           E-5         Rear cover of upper handlebar         2         L-3                                                                                                                                                                                                                                                                                                                                                                                                                                                                                                                                                                                                                                                                                                                                                                                                                                                                                                                                                      | C-2  | Upper handlebar right   | 1    | J    |                               | 1    |
| C-4         End cap         2         J-2         Pad         1           D         Handlebar post set         1         J-3         Pad         1           D-1         Handlebar post         1         J-4         Screw 3/16'         2           D-2         Wire         1         K         Rear stabilizer set         1           D-3         Bushing of handlebar axie         2         K-1         Rear stabilizer         1           D-5         Screw M6         2         K-2         Small pad         2           D-5         Screw M6         2         K-2         Small pad         2           D-6         Water bottle cage         1         K-4         Screw 3/16'         4           D-7         Shaft of handlebar         1         L         Idler         1           E-1         Lower handlebar set         2         L-1         Idler         1           E-1         Lower handlebar axle         2         L-3         Wave washer         2           E-3         Screw M5         2         L-4         Nut M8         1           E-5         Tacot cover of upper handlebar         2         L-5         Flat washer <t< td=""><td>C-3</td><td></td><td>2</td><td>J-1</td><td>Front stablilzer</td><td>1</td></t<>                                                                                                                                                                                                                                                                                                                                                                                                                                                                                                                                                                                                                                                                                                                                                                                                                                                                 | C-3  |                         | 2    | J-1  | Front stablilzer              | 1    |
| D-1   Handlebar post                                                                                                                                                                                                                                                                                                                                                                                                                                                                                                                                                                                                                                                                                                                                                                                                                                                                                                                                                                                                                                                                                                                                                                                                                                                                                                                                                                                                                                                                                                                                                                                                                                                                                                                                                                                                                                                                                                                                                                                                                                                                                                          | C-4  |                         | 2    | J-2  | Pad                           | 1    |
| D-2   Wire                                                                                                                                                                                                                                                                                                                                                                                                                                                                                                                                                                                                                                                                                                                                                                                                                                                                                                                                                                                                                                                                                                                                                                                                                                                                                                                                                                                                                                                                                                                                                                                                                                                                                                                                                                                                                                                                                                                                                                                                                                                                                                                    | D    | Handlebar post set      | 1    | J-3  |                               |      |
| D-3   Bushing of handlebar axle   2   K-1   Rear stabilizer   1   D-4   Screw M6   2   K-2   Small pad   2   2   2   5   5   5   5   5   2   5   5                                                                                                                                                                                                                                                                                                                                                                                                                                                                                                                                                                                                                                                                                                                                                                                                                                                                                                                                                                                                                                                                                                                                                                                                                                                                                                                                                                                                                                                                                                                                                                                                                                                                                                                                                                                                                                                                                                                                                                            | D-1  |                         | 1    | _    |                               | 2    |
| D-4   Screw M6                                                                                                                                                                                                                                                                                                                                                                                                                                                                                                                                                                                                                                                                                                                                                                                                                                                                                                                                                                                                                                                                                                                                                                                                                                                                                                                                                                                                                                                                                                                                                                                                                                                                                                                                                                                                                                                                                                                                                                                                                                                                                                                |      |                         | _    |      |                               |      |
| D-5   Screw M5                                                                                                                                                                                                                                                                                                                                                                                                                                                                                                                                                                                                                                                                                                                                                                                                                                                                                                                                                                                                                                                                                                                                                                                                                                                                                                                                                                                                                                                                                                                                                                                                                                                                                                                                                                                                                                                                                                                                                                                                                                                                                                                |      |                         |      |      |                               |      |
| D-6   Water bottle cage                                                                                                                                                                                                                                                                                                                                                                                                                                                                                                                                                                                                                                                                                                                                                                                                                                                                                                                                                                                                                                                                                                                                                                                                                                                                                                                                                                                                                                                                                                                                                                                                                                                                                                                                                                                                                                                                                                                                                                                                                                                                                                       |      |                         |      |      |                               |      |
| D-7   Shaft of handlebar   1                                                                                                                                                                                                                                                                                                                                                                                                                                                                                                                                                                                                                                                                                                                                                                                                                                                                                                                                                                                                                                                                                                                                                                                                                                                                                                                                                                                                                                                                                                                                                                                                                                                                                                                                                                                                                                                                                                                                                                                                                                                                                                  |      |                         |      |      |                               |      |
| E         Lower handlebar set         2         L-1         Idler         1           E-1         Lower handlebar         1         L-2         Idler wheel         1           E-2         Bushing of handlebar axle         2         L-3         Wave washer         2           E-3         Screw M5         2         L-4         Nut M8         1           E-4         Front cover of upper handlebar         2         L-5         Flat washer         1           E-5         Rear cover of upper handlebar         2         L-8         Hex screw M6         1           F-2         Nut M10         2         L-9         Hex screw M6         1           F-2         Nut M10         2         L-9         Hex screw M8         1           F-3         C- clip         1         L-10         Flat washer         2           F-4         Wave washer         1         L-10         Flat washer         2           F-5         Flat washer         1         M         Servo motor set         1           F-6         Sensor wire         1         N         Switching power adapter         1           F-7         Sensor fixed bracket         1         O-5                                                                                                                                                                                                                                                                                                                                                                                                                                                                                                                                                                                                                                                                                                                                                                                                                                                                                                                                            |      |                         |      | _    |                               | _    |
| E-1         Lower handlebar         1         L-2         Idler wheel         1           E-2         Bushing of handlebar axle         2         L-3         Wave washer         2           E-3         Screw M5         2         L-4         Nut M8         1           E-4         Front cover of upper handlebar         2         L-5         Flat washer         1           E-5         Rear cover of upper handlebar         2         L-8         Hex screw M6         1           F-2         Nut M10         2         L-9         Hex screw M8         1           F-2         Nut M10         2         L-9         Hex screw M8         1           F-2         Nut M10         2         L-9         Hex screw M8         1           F-3         C-clip         1         L-10         Flat washer         2           F-4         Wave washer         1         L-11         Spring         1         L-17         Spring         1         L-18         Fisht washer         2         C-4         Serow m00 rest         1         D-1         Screw M8         4         4         F-19         D-2         Nut M8         4         4         F-10         Screw M8                                                                                                                                                                                                                                                                                                                                                                                                                                                                                                                                                                                                                                                                                                                                                                                                                                                                                                                                    |      |                         |      |      |                               |      |
| E-2         Bushing of handlebar axle         2         L-3         Wave washer         2           E-3         Screw M5         2         L-4         Nut M8         1           E-4         Front cover of upper handlebar         2         L-5         Flat washer         1           E-5         Rear cover of upper handlebar         2         L-8         Hex screw M6         1           F-2         Nut M10         2         L-9         Hex screw M8         1           F-2         Nut M10         2         L-9         Hex screw M8         1           F-3         C- clip         1         L-10         Flat washer         2           F-4         Wave washer         1         L-11         Flat washer         2           F-5         Flat washer         1         M         Serow motor set         1           F-7         Sensor fixed bracket         1         O         Screw M8         4           F-7         Sensor fixed bracket         1         O         Screw M8         4           F-9         Dc wire         1         O-1         Screw M8         4           F-12         Belat washer         1         O-2         Nut M8 </td <td></td> <td></td> <td></td> <td></td> <td></td> <td></td>                                                                                                                                                                                                                                                                                                                                                                                                                                                                                                                                                                                                                                                                                                                                                                                                                                                                                |      |                         |      |      |                               |      |
| E-3 Screw M5 E-4 Front cover of upper handlebar E-5 Rear cover of upper handlebar 2 L-6 Flat washer 1 1 F-2 Nut M10 2 L-9 Hex screw M6 1 1 F-3 C- clip 1 L-10 Flat washer 2 L-7 Hex screw M8 1 L-11 Spring 1 L-12 Serw M8 4 L-13 Screw M8 4 L-14 Surew M8 4 L-14 Surew M8 4 L-14 Surew M4 4 L-15 Screw M8 4 L-14 Surew M4 4 L-15 Screw M8 4 L-14 Surew M5 4 L-15 Screw M8 8 L-13 Screw M4 4 L-16 Flat washer 4 L-17 Spring washer 4 L-17 Cover of handlebar post 1 D-19 Flat washer 4 L-17 Cover of handlebar post 1 D-10 Flat washer 4 L-17 Cover of handlebar post 1 D-10 Flat washer 4 L-17 Surew M8 6 D-13 Spring washer 7 L-18 Ital washer 7 L-19 Motor wire 1 D-12 Carriage screw M6 7 L-19 Screw M8 7 L-20 Screw |      |                         |      |      |                               |      |
| E-4         Front cover of upper handlebar         2         L-5         Flat washer         1           E-5         Rear cover of upper handlebar         2         L-8         Hex screw M6         1           F-2         Nut M10         2         L-9         Hex screw M8         1           F-3         C- clip         1         L-10         Flat washer         2           F-4         Wave washer         1         L-11         Spring         1           F-5         Flat washer         1         M         Servo motor set         1           F-6         Sensor wire         1         N         Switching power adapter         1           F-7         Sensor fixed bracket         1         O         Screw set         1           F-7         Sensor fixed bracket         1         O         Screw M8         4           F-9         DC wire         1         O-1         Screw M8         4           F-9         DC wire         1         O-2         Nut M8         4           F-10         Screw M4         1         O-3         Carriage screw M8         4           F-13         Screw M4         40         O-6         Flat washer </td <td></td> <td></td> <td></td> <td></td> <td></td> <td></td>                                                                                                                                                                                                                                                                                                                                                                                                                                                                                                                                                                                                                                                                                                                                                                                                                                                                                |      |                         |      |      |                               |      |
| E-5         Rear cover of upper handlebar         2         L-8         Hex screw M6         1           F-2         Nut M10         2         L-9         Hex screw M8         1           F-3         C- clip         1         L-10         Flat washer         2           F-4         Wave washer         1         L-11         Spring         1           F-4         Wave washer         1         L-11         Spring         1           F-5         Flat washer         1         M         Servo motor set         1           F-6         Sensor wire         1         N         Switching power adapter         1           F-7         Sensor wire         1         N         Switching power adapter         1           F-7         Sensor wire         1         O-2         Nut M8         4           F-7         Sensor wire         1         O-2         Nut M8         4           F-9         Dc wire         1         O-2         Nut M8         4           F-10         Screw M4         1         O-3         Semi-washer         6           F-12         Belt         1         O-5         Screw M8         8 <t< td=""><td></td><td></td><td></td><td></td><td></td><td>_</td></t<>                                                                                                                                                                                                                                                                                                                                                                                                                                                                                                                                                                                                                                                                                                                                                                                                                                                                                                       |      |                         |      |      |                               | _    |
| F-2         Nut M10         2         L-9         Hex screw M8         1           F-3         C- clip         1         L-10         Flat washer         2           F-4         Wave washer         1         L-11         Spring         1           F-5         Flat washer         1         M         Servo motor set         1           F-6         Sensor wire         1         N         Switching power adapter         1           F-7         Sensor fixed bracket         1         O         Screw M8         4           F-8         Flat washer         1         O-1         Screw M8         4           F-9         DC wire         1         O-2         Nut M8         4           F-9         DC wire         1         O-2         Nut M8         4           F-10         Screw M4         1         O-3         Carriage screw M8         4           F-12         Belt         1         O-5         Screw M8         8           F-12         Belt         1         O-5         Screw M8         8           F-14         Screw M5         1         O-7         Spring washer         2           F-15                                                                                                                                                                                                                                                                                                                                                                                                                                                                                                                                                                                                                                                                                                                                                                                                                                                                                                                                                                                         |      |                         |      |      |                               |      |
| F-3         C- clip         1         L-10         Flat washer         2           F-4         Wave washer         1         L-11         Spring         1           F-5         Flat washer         1         M         Servo motor set         1           F-6         Sensor wire         1         N         Switching power adapter         1           F-7         Sensor fixed bracket         1         O         Screw M8         4           F-7         Sensor fixed bracket         1         O         Screw M8         4           F-8         Flat washer         1         O-1         Screw M8         4           F-9         DC wire         1         O-2         Nut M8         4           F-10         Screw M4         1         O-3         Carriage screw M8         4           F-11         Bearing 6004RS         2         O-4         Semi-washer         6           F-12         Belt         1         O-5         Screw M8         8           F-13         Screw M4         40         O-6         Flat washer         2           F-14         Screw M5         1         O-7         Spring washer         2                                                                                                                                                                                                                                                                                                                                                                                                                                                                                                                                                                                                                                                                                                                                                                                                                                                                                                                                                                            |      |                         |      |      |                               |      |
| F-4         Wave washer         1         L-11         Spring         1           F-5         Flat washer         1         M         Servo motor set         1           F-6         Sensor wire         1         N         Switching power adapter         1           F-7         Sensor fixed bracket         1         O         Screw set         1           F-7         Sensor wire         1         O-1         Screw M8         4           F-8         Flat washer         1         O-1         Screw M8         4           F-9         DC wire         1         O-2         Nut M8         4           F-10         Screw M4         1         O-3         Carriage screw M8         4           F-11         Bearing 6004RS         2         O-4         Semi-washer         6           F-12         Belt         1         O-5         Screw M8         8           F-13         Screw M4         40         O-6         Flat washer         4           F-14         Screw M5         1         O-7         Spring washer         2           F-15         Left chain cover (Lower)         1         O-9         Flat washer         4                                                                                                                                                                                                                                                                                                                                                                                                                                                                                                                                                                                                                                                                                                                                                                                                                                                                                                                                                                 |      |                         | _    |      |                               |      |
| F-5         Flat washer         1         M         Servo motor set         1           F-6         Sensor wire         1         N         Switching power adapter         1           F-7         Sensor fixed bracket         1         O         Screw set         1           F-8         Flat washer         1         O-1         Screw M8         4           F-9         DC wire         1         O-2         Nut M8         4           F-10         Screw M4         1         O-2         Nut M8         4           F-11         Bearing 6004RS         2         O-4         Semi-washer         6           F-12         Belt         1         O-5         Screw M8         4           F-13         Screw M5         1         O-5         Screw M8         8           F-14         Screw M5         1         O-7         Spring washer         2           F-15         Left chain cover (Upper)         1         O-8         Nylon M8         2           F-16         Right chain cover (Lower)         1         O-9         Flat washer         4           F-17         Cover of handlebar post         1         O-10         Flat washer                                                                                                                                                                                                                                                                                                                                                                                                                                                                                                                                                                                                                                                                                                                                                                                                                                                                                                                                                         |      | ·                       |      |      |                               |      |
| F-6         Sensor wire         1         N         Switching power adapter         1           F-7         Sensor fixed bracket         1         O         Screw set         1           F-8         Flat washer         1         O-1         Screw M8         4           F-9         DC wire         1         O-2         Nut M8         4           F-10         Screw M4         1         O-3         Carriage screw M8         4           F-11         Bearing 6004RS         2         O-4         Semi-washer         6           F-12         Belt         1         O-5         Screw M8         8           F-12         Belt         1         O-5         Screw M8         8           F-13         Screw M5         1         O-7         Spring washer         2           F-14         Screw M5         1         O-7         Spring washer         2           F-15         Left chain cover (Lower)         1         O-9         Flat washer         4           F-15         Right chain cover (Lower)         1         O-9         Flat washer         2           F-16         Right chain cover (Lower)         1         O-9         Flat washer<                                                                                                                                                                                                                                                                                                                                                                                                                                                                                                                                                                                                                                                                                                                                                                                                                                                                                                                                               |      |                         |      |      |                               | _    |
| F-7         Sensor fixed bracket         1         O         Screw set         1           F-8         Flat washer         1         O-1         Screw M8         4           F-9         DC wire         1         O-2         Nut M8         4           F-10         Screw M4         1         O-3         Carriage screw M8         4           F-11         Bearing 6004RS         2         O-4         Semi-washer         6           F-12         Belt         1         O-5         Screw M8         8           F-13         Screw M4         40         O-6         Flat washer         4           F-14         Screw M5         1         O-7         Spring washer         2           F-15         Left chain cover (Upper)         1         O-8         Nylon M8         2           F-16         Right chain cover (Lower)         1         O-9         Flat washer         4           F-16         Right chain cover (Lower)         1         O-9         Flat washer         4           F-17         Cover of handlebar post         1         O-10         Flat washer         2           F-18         Ring of handlebar post         1         O-11                                                                                                                                                                                                                                                                                                                                                                                                                                                                                                                                                                                                                                                                                                                                                                                                                                                                                                                                              |      |                         |      |      |                               |      |
| F-8         Flat washer         1         O-1         Screw M8         4           F-9         DC wire         1         O-2         Nut M8         4           F-10         Screw M4         1         O-3         Carriage screw M8         4           F-11         Bearing 6004RS         2         O-4         Semi-washer         6           F-12         Belt         1         O-5         Screw M8         8           F-13         Screw M4         40         O-6         Flat washer         4           F-14         Screw M5         1         O-7         Spring washer         2           F-14         Screw M5         1         O-7         Spring washer         2           F-15         Left chain cover (Upper)         1         O-8         Nylon M8         2           F-16         Right chain cover (Lower)         1         O-9         Flat washer         4           F-17         Cover of handlebar post         1         O-10         Flat washer         2           F-18         Ring of handlebar post         1         O-11         Knob of pedal         4           F-19         Motor wire         1         O-12         Carriag                                                                                                                                                                                                                                                                                                                                                                                                                                                                                                                                                                                                                                                                                                                                                                                                                                                                                                                                               |      |                         |      |      |                               |      |
| F-9         DC wire         1         O-2         Nut M8         4           F-10         Screw M4         1         O-3         Carriage screw M8         4           F-11         Bearing 6004RS         2         O-4         Semi-washer         6           F-12         Belt         1         O-5         Screw M8         8           F-12         Belt         1         O-5         Screw M8         8           F-13         Screw M4         40         O-6         Flat washer         4           F-14         Screw M5         1         O-7         Spring washer         2           F-15         Left chain cover (Upper)         1         O-8         Nylon M8         2           F-15         Left chain cover (Lower)         1         O-9         Flat washer         4           F-16         Right chain cover (Lower)         1         O-9         Flat washer         4           F-16         Right chain cover (Lower)         1         O-9         Flat washer         2           F-17         Cover of handlebar post         1         O-10         Flat washer         2           F-18         Ring of handlebar post         1         O-11                                                                                                                                                                                                                                                                                                                                                                                                                                                                                                                                                                                                                                                                                                                                                                                                                                                                                                                                           |      |                         |      |      |                               |      |
| F-10         Screw M4         1         O-3         Carriage screw M8         4           F-11         Bearing 6004RS         2         O-4         Semi-washer         6           F-12         Belt         1         O-5         Screw M8         8           F-13         Screw M4         40         O-6         Flat washer         4           F-14         Screw M5         1         O-7         Spring washer         2           F-15         Left chain cover (Upper)         1         O-8         Nylon M8         2           F-15         Left chain cover (Lower)         1         O-8         Nylon M8         2           F-16         Right chain cover (Lower)         1         O-9         Flat washer         4           F-17         Cover of handlebar post         1         O-10         Flat washer         2           F-18         Ring of handlebar post         1         O-11         Knob of pedal         4           F-19         Motor wire         1         O-12         Carriage screw M6         4           F-20         Screw M8         6         O-13         Spring washer         4           F-21         Flat washer         2         <                                                                                                                                                                                                                                                                                                                                                                                                                                                                                                                                                                                                                                                                                                                                                                                                                                                                                                                                  |      |                         |      |      |                               |      |
| F-11         Bearing 6004RS         2         O-4         Semi-washer         6           F-12         Belt         1         O-5         Screw M8         8           F-13         Screw M4         40         O-6         Flat washer         4           F-14         Screw M5         1         O-7         Spring washer         2           F-15         Left chain cover (Upper)         1         O-8         Nylon M8         2           F-16         Right chain cover (Lower)         1         O-9         Flat washer         4           F-17         Cover of handlebar post         1         O-10         Flat washer         2           F-18         Ring of handlebar post         1         O-11         Knob of pedal         4           F-19         Motor wire         1         O-12         Carriage screw M6         4           F-20         Screw M8         6         O-13         Spring washer         4           F-21         Flat washer         2         O-15         Flat washer         4           F-22         Semi-washer         2         O-15         Flat washer         4           F-23         Spring washer         6         P                                                                                                                                                                                                                                                                                                                                                                                                                                                                                                                                                                                                                                                                                                                                                                                                                                                                                                                                           |      |                         |      |      |                               |      |
| F-12         Belt         1         O-5         Screw M8         8           F-13         Screw M4         40         O-6         Flat washer         4           F-14         Screw M5         1         O-7         Spring washer         2           F-15         Left chain cover (Upper)         1         O-8         Nylon M8         2           F-16         Right chain cover (Lower)         1         O-9         Flat washer         4           F-16         Right chain cover (Lower)         1         O-9         Flat washer         4           F-16         Right chain cover (Lower)         1         O-9         Flat washer         4           F-16         Right chain cover (Lower)         1         O-10         Flat washer         4           F-17         Cover of handlebar post         1         O-10         Flat washer         2           F-18         Ring of handlebar post         1         O-11         Knob of pedal         4           F-19         Motor wire         1         O-12         Carriage screw M6         4           F-20         Screw M8         6         O-13         Spring washer         4           F-21         Flat washer                                                                                                                                                                                                                                                                                                                                                                                                                                                                                                                                                                                                                                                                                                                                                                                                                                                                                                                           |      |                         |      |      |                               |      |
| F-13         Screw M4         40         O-6         Flat washer         4           F-14         Screw M5         1         O-7         Spring washer         2           F-15         Left chain cover (Upper)         1         O-8         Nylon M8         2           F-16         Right chain cover (Lower)         1         O-9         Flat washer         4           F-17         Cover of handlebar post         1         O-10         Flat washer         2           F-18         Ring of handlebar post         1         O-11         Knob of pedal         4           F-19         Motor wire         1         O-12         Carriage screw M6         4           F-19         Motor wire         1         O-12         Carriage screw M6         4           F-20         Screw M8         6         O-13         Spring washer         4           F-21         Flat washer         2         O-15         Flat washer         4           F-22         Semi-washer         2         O-15         Flat washer         4           F-23         Spring washer         6         P         Axle set         1           G-1         Flywheel set         1 <t< td=""><td></td><td></td><td></td><td></td><td></td><td></td></t<>                                                                                                                                                                                                                                                                                                                                                                                                                                                                                                                                                                                                                                                                                                                                                                                                                                                                       |      |                         |      |      |                               |      |
| F-14         Screw M5         1         O-7         Spring washer         2           F-15         Left chain cover (Upper)         1         O-8         Nylon M8         2           F-16         Right chain cover (Lower)         1         O-9         Flat washer         4           F-17         Cover of handlebar post         1         O-10         Flat washer         2           F-18         Ring of handlebar post         1         O-11         Knob of pedal         4           F-19         Motor wire         1         O-12         Carriage screw M6         4           F-20         Screw M8         6         O-13         Spring washer         4           F-21         Flat washer         4         O-14         Flat washer         4           F-22         Semi-washer         2         O-15         Flat washer         4           F-23         Spring washer         6         P         Axle set         1           G-1 Flywheel set         1         P-1         Hex screw M8         3           G-1 Flywheel axle         1         P-2         Pulley         1           G-3 Flywheel axle         1         P-4         Axle         1     <                                                                                                                                                                                                                                                                                                                                                                                                                                                                                                                                                                                                                                                                                                                                                                                                                                                                                                                                  |      |                         |      |      |                               |      |
| F-15         Left chain cover (Upper)         1         O-8         Nylon M8         2           F-16         Right chain cover (Lower)         1         O-9         Flat washer         4           F-17         Cover of handlebar post         1         O-10         Flat washer         2           F-18         Ring of handlebar post         1         O-11         Knob of pedal         4           F-19         Motor wire         1         O-12         Carriage screw M6         4           F-19         Motor wire         1         O-12         Carriage screw M6         4           F-20         Screw M8         6         O-13         Spring washer         4           F-21         Flat washer         4         O-14         Flat washer         4           F-22         Semi-washer         2         O-15         Flat washer         4           F-23         Spring washer         6         P         Axle set         1           F-23         Spring washer         6         P         Axle set         1           G-1         Flywheel set         1         P-1         Hex screw M8         3           G-1         Flywheel         1         P                                                                                                                                                                                                                                                                                                                                                                                                                                                                                                                                                                                                                                                                                                                                                                                                                                                                                                                                      |      |                         |      |      |                               |      |
| F-16         Right chain cover (Lower)         1         O-9         Flat washer         4           F-17         Cover of handlebar post         1         O-10         Flat washer         2           F-18         Ring of handlebar post         1         O-11         Knob of pedal         4           F-19         Motor wire         1         O-12         Carriage screw M6         4           F-19         Motor wire         1         O-12         Carriage screw M6         4           F-20         Screw M8         6         O-13         Spring washer         4           F-21         Flat washer         4         O-14         Flat washer         4           F-22         Semi-washer         2         O-15         Flat washer         4           F-22         Semi-washer         6         P         Axle set         1           G-1         Flywheel set         1         P-1         Hex screw M8         3           G-1         Flywheel         1         P-2         Pulley         1           G-2         Nut 3/8'         3         P-3         Bushing         1           G-3         Flywheel saxle         1         Q-1                                                                                                                                                                                                                                                                                                                                                                                                                                                                                                                                                                                                                                                                                                                                                                                                                                                                                                                                                        |      |                         |      |      |                               |      |
| F-17         Cover of handlebar post         1         O-10         Flat washer         2           F-18         Ring of handlebar post         1         O-11         Knob of pedal         4           F-19         Motor wire         1         O-12         Carriage screw M6         4           F-20         Screw M8         6         O-13         Spring washer         4           F-21         Flat washer         4         O-14         Flat washer         4           F-22         Semi-washer         2         O-15         Flat washer         4           F-22         Semi-washer         6         P         Axle set         1           G-2         Spring washer         6         P         Axle set         1           G-1         Flywheel set         1         P-1         Hex screw M8         3           G-1         Flywheel         1         P-2         Pulley         1           G-2         Nut 3/8'         3         P-3         Bushing         1           G-3         Flywheel axle         1         P-4         Axle         1           G-4         Flat washer         1         Q         Disc crank         2                                                                                                                                                                                                                                                                                                                                                                                                                                                                                                                                                                                                                                                                                                                                                                                                                                                                                                                                                              |      |                         |      |      |                               |      |
| F-18       Ring of handlebar post       1       O-11       Knob of pedal       4         F-19       Motor wire       1       O-12       Carriage screw M6       4         F-20       Screw M8       6       O-13       Spring washer       4         F-21       Flat washer       4       O-14       Flat washer       4         F-22       Semi-washer       2       O-15       Flat washer       4         F-23       Spring washer       6       P       Axle set       1         G       Flywheel set       1       P-1       Hex screw M8       3         G-1       Flywheel set       1       P-2       Pulley       1         G-2       Nut 3/8'       3       P-3       Bushing       1         G-3       Flywheel axle       1       P-4       Axle       1         G-4       Flat washer       1       Q       Disc set       1         G-5       Bearing 6000RS       1       Q-1       Disc crank       2         G-6       Bearing 6300RS       1       Q-2       Disc       2         G-7       Bushing of flywheel       1       Q-3       Disc cap       2 <td></td> <td></td> <td></td> <td></td> <td></td> <td></td>                                                                                                                                                                                                                                                                                                                                                                                                                                                                                                                                                                                                                                                                                                                                                                                                                                                                                                                                                                                        |      |                         |      |      |                               |      |
| F-19       Motor wire       1       O-12       Carriage screw M6       4         F-20       Screw M8       6       O-13       Spring washer       4         F-21       Flat washer       4       O-14       Flat washer       4         F-22       Semi-washer       2       O-15       Flat washer       4         F-23       Spring washer       6       P       Axle set       1         G       Flywheel set       1       P-1       Hex screw M8       3         G-1       Flywheel set       1       P-2       Pulley       1         G-2       Nut 3/8'       3       P-3       Bushing       1         G-3       Flywheel axle       1       P-4       Axle       1         G-4       Flat washer       1       Q       Disc set       1         G-5       Bearing 6000RS       1       Q-1       Disc crank       2         G-6       Bearing 6300RS       1       Q-2       Disc       2         G-7       Bushing of flywheel       1       Q-3       Disc cap       2         G-8       Nut 3/8'       2       Q-4       Screw M4       8 <td< td=""><td></td><td>-</td><td>1</td><td>O-11</td><td>Knob of pedal</td><td>4</td></td<>                                                                                                                                                                                                                                                                                                                                                                                                                                                                                                                                                                                                                                                                                                                                                                                                                                                                                                                                                                             |      | -                       | 1    | O-11 | Knob of pedal                 | 4    |
| F-21       Flat washer       4       O-14       Flat washer       4         F-22       Semi-washer       2       O-15       Flat washer       4         F-23       Spring washer       6       P       Axle set       1         G       Flywheel set       1       P-1       Hex screw M8       3         G-1       Flywheel set       1       P-2       Pulley       1         G-2       Nut 3/8'       3       P-3       Bushing       1         G-3       Flywheel axle       1       P-4       Axle       1         G-4       Flat washer       1       Q       Disc set       1         G-5       Bearing 6000RS       1       Q-1       Disc crank       2         G-6       Bearing 6300RS       1       Q-2       Disc       2         G-7       Bushing of flywheel       1       Q-3       Disc cap       2         G-8       Nut 3/8'       2       Q-4       Screw M4       8         H       Magnet set       1       Q-5       Flat washer       8                                                                                                                                                                                                                                                                                                                                                                                                                                                                                                                                                                                                                                                                                                                                                                                                                                                                                                                                                                                                                                                                                                                                                              | F-19 |                         |      |      |                               | 4    |
| F-22       Semi-washer       2       O-15       Flat washer       4         F-23       Spring washer       6       P       Axle set       1         G       Flywheel set       1       P-1       Hex screw M8       3         G-1       Flywheel set       1       P-2       Pulley       1         G-2       Nut 3/8'       3       P-3       Bushing       1         G-3       Flywheel axle       1       P-4       Axle       1         G-4       Flat washer       1       Q       Disc set       1         G-5       Bearing 6000RS       1       Q-1       Disc crank       2         G-6       Bearing 6300RS       1       Q-2       Disc       2         G-7       Bushing of flywheel       1       Q-3       Disc cap       2         G-8       Nut 3/8'       2       Q-4       Screw M4       8         H       Magnet set       1       Q-5       Flat washer       8                                                                                                                                                                                                                                                                                                                                                                                                                                                                                                                                                                                                                                                                                                                                                                                                                                                                                                                                                                                                                                                                                                                                                                                                                                          | F-20 | Screw M8                |      |      |                               |      |
| F-23       Spring washer       6       P       Axle set       1         G       Flywheel set       1       P-1       Hex screw M8       3         G-1       Flywheel       1       P-2       Pulley       1         G-2       Nut 3/8'       3       P-3       Bushing       1         G-3       Flywheel axle       1       P-4       Axle       1         G-4       Flat washer       1       Q       Disc set       1         G-5       Bearing 6000RS       1       Q-1       Disc crank       2         G-6       Bearing 6300RS       1       Q-2       Disc       2         G-7       Bushing of flywheel       1       Q-3       Disc cap       2         G-8       Nut 3/8'       2       Q-4       Screw M4       8         H       Magnet set       1       Q-5       Flat washer       8                                                                                                                                                                                                                                                                                                                                                                                                                                                                                                                                                                                                                                                                                                                                                                                                                                                                                                                                                                                                                                                                                                                                                                                                                                                                                                                          |      |                         |      |      |                               |      |
| G       Flywheel set       1       P-1       Hex screw M8       3         G-1       Flywheel       1       P-2       Pulley       1         G-2       Nut 3/8'       3       P-3       Bushing       1         G-3       Flywheel axle       1       P-4       Axle       1         G-4       Flat washer       1       Q       Disc set       1         G-5       Bearing 6000RS       1       Q-1       Disc crank       2         G-6       Bearing 6300RS       1       Q-2       Disc       2         G-7       Bushing of flywheel       1       Q-3       Disc cap       2         G-8       Nut 3/8'       2       Q-4       Screw M4       8         H       Magnet set       1       Q-5       Flat washer       8                                                                                                                                                                                                                                                                                                                                                                                                                                                                                                                                                                                                                                                                                                                                                                                                                                                                                                                                                                                                                                                                                                                                                                                                                                                                                                                                                                                                  |      |                         |      |      |                               |      |
| G-1       Flywheel       1       P-2       Pulley       1         G-2       Nut 3/8'       3       P-3       Bushing       1         G-3       Flywheel axle       1       P-4       Axle       1         G-4       Flat washer       1       Q       Disc set       1         G-5       Bearing 6000RS       1       Q-1       Disc crank       2         G-6       Bearing 6300RS       1       Q-2       Disc       2         G-7       Bushing of flywheel       1       Q-3       Disc cap       2         G-8       Nut 3/8'       2       Q-4       Screw M4       8         H       Magnet set       1       Q-5       Flat washer       8                                                                                                                                                                                                                                                                                                                                                                                                                                                                                                                                                                                                                                                                                                                                                                                                                                                                                                                                                                                                                                                                                                                                                                                                                                                                                                                                                                                                                                                                            |      |                         |      |      |                               |      |
| G-2       Nut 3/8'       3       P-3       Bushing       1         G-3       Flywheel axle       1       P-4       Axle       1         G-4       Flat washer       1       Q       Disc set       1         G-5       Bearing 6000RS       1       Q-1       Disc crank       2         G-6       Bearing 6300RS       1       Q-2       Disc       2         G-7       Bushing of flywheel       1       Q-3       Disc cap       2         G-8       Nut 3/8'       2       Q-4       Screw M4       8         H       Magnet set       1       Q-5       Flat washer       8                                                                                                                                                                                                                                                                                                                                                                                                                                                                                                                                                                                                                                                                                                                                                                                                                                                                                                                                                                                                                                                                                                                                                                                                                                                                                                                                                                                                                                                                                                                                              |      |                         |      |      |                               |      |
| G-3         Flywheel axle         1         P-4         Axle         1           G-4         Flat washer         1         Q         Disc set         1           G-5         Bearing 6000RS         1         Q-1         Disc crank         2           G-6         Bearing 6300RS         1         Q-2         Disc         2           G-7         Bushing of flywheel         1         Q-3         Disc cap         2           G-8         Nut 3/8'         2         Q-4         Screw M4         8           H         Magnet set         1         Q-5         Flat washer         8                                                                                                                                                                                                                                                                                                                                                                                                                                                                                                                                                                                                                                                                                                                                                                                                                                                                                                                                                                                                                                                                                                                                                                                                                                                                                                                                                                                                                                                                                                                               |      |                         |      |      |                               | _    |
| G-4       Flat washer       1       Q       Disc set       1         G-5       Bearing 6000RS       1       Q-1       Disc crank       2         G-6       Bearing 6300RS       1       Q-2       Disc       2         G-7       Bushing of flywheel       1       Q-3       Disc cap       2         G-8       Nut 3/8'       2       Q-4       Screw M4       8         H       Magnet set       1       Q-5       Flat washer       8                                                                                                                                                                                                                                                                                                                                                                                                                                                                                                                                                                                                                                                                                                                                                                                                                                                                                                                                                                                                                                                                                                                                                                                                                                                                                                                                                                                                                                                                                                                                                                                                                                                                                      |      |                         |      |      |                               |      |
| G-5       Bearing 6000RS       1       Q-1       Disc crank       2         G-6       Bearing 6300RS       1       Q-2       Disc       2         G-7       Bushing of flywheel       1       Q-3       Disc cap       2         G-8       Nut 3/8'       2       Q-4       Screw M4       8         H       Magnet set       1       Q-5       Flat washer       8                                                                                                                                                                                                                                                                                                                                                                                                                                                                                                                                                                                                                                                                                                                                                                                                                                                                                                                                                                                                                                                                                                                                                                                                                                                                                                                                                                                                                                                                                                                                                                                                                                                                                                                                                           |      | -                       |      |      |                               | 1    |
| G-6       Bearing 6300RS       1       Q-2       Disc       2         G-7       Bushing of flywheel       1       Q-3       Disc cap       2         G-8       Nut 3/8'       2       Q-4       Screw M4       8         H       Magnet set       1       Q-5       Flat washer       8                                                                                                                                                                                                                                                                                                                                                                                                                                                                                                                                                                                                                                                                                                                                                                                                                                                                                                                                                                                                                                                                                                                                                                                                                                                                                                                                                                                                                                                                                                                                                                                                                                                                                                                                                                                                                                       |      |                         |      | Q    | Disc set                      |      |
| G-7         Bushing of flywheel         1         Q-3         Disc cap         2           G-8         Nut 3/8'         2         Q-4         Screw M4         8           H         Magnet set         1         Q-5         Flat washer         8                                                                                                                                                                                                                                                                                                                                                                                                                                                                                                                                                                                                                                                                                                                                                                                                                                                                                                                                                                                                                                                                                                                                                                                                                                                                                                                                                                                                                                                                                                                                                                                                                                                                                                                                                                                                                                                                           | G-5  | Bearing 6000RS          | 1    | Q-1  | Disc crank                    | 2    |
| G-8         Nut 3/8'         2         Q-4         Screw M4         8           H         Magnet set         1         Q-5         Flat washer         8                                                                                                                                                                                                                                                                                                                                                                                                                                                                                                                                                                                                                                                                                                                                                                                                                                                                                                                                                                                                                                                                                                                                                                                                                                                                                                                                                                                                                                                                                                                                                                                                                                                                                                                                                                                                                                                                                                                                                                      | G-6  | Bearing 6300RS          | 1    | Q-2  | Disc                          | 2    |
| G-8         Nut 3/8'         2         Q-4         Screw M4         8           H         Magnet set         1         Q-5         Flat washer         8                                                                                                                                                                                                                                                                                                                                                                                                                                                                                                                                                                                                                                                                                                                                                                                                                                                                                                                                                                                                                                                                                                                                                                                                                                                                                                                                                                                                                                                                                                                                                                                                                                                                                                                                                                                                                                                                                                                                                                      | G-7  | Bushing of flywheel     | 1    | Q-3  | Disc cap                      | 2    |
| H Magnet set 1 Q-5 Flat washer 8                                                                                                                                                                                                                                                                                                                                                                                                                                                                                                                                                                                                                                                                                                                                                                                                                                                                                                                                                                                                                                                                                                                                                                                                                                                                                                                                                                                                                                                                                                                                                                                                                                                                                                                                                                                                                                                                                                                                                                                                                                                                                              | G-8  | Nut 3/8'                | 2    |      |                               | 8    |
|                                                                                                                                                                                                                                                                                                                                                                                                                                                                                                                                                                                                                                                                                                                                                                                                                                                                                                                                                                                                                                                                                                                                                                                                                                                                                                                                                                                                                                                                                                                                                                                                                                                                                                                                                                                                                                                                                                                                                                                                                                                                                                                               |      |                         |      | Q-5  | Flat washer                   | 8    |
|                                                                                                                                                                                                                                                                                                                                                                                                                                                                                                                                                                                                                                                                                                                                                                                                                                                                                                                                                                                                                                                                                                                                                                                                                                                                                                                                                                                                                                                                                                                                                                                                                                                                                                                                                                                                                                                                                                                                                                                                                                                                                                                               | H-1  | Screw M6                | 2    |      |                               |      |