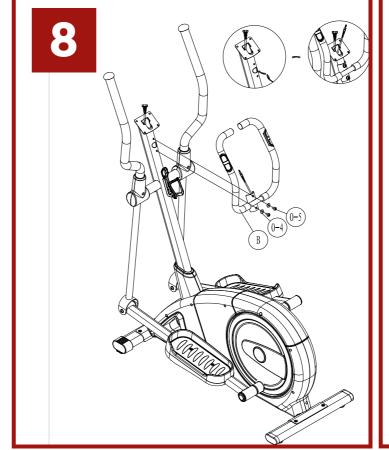

GX40s ELLIPTICAL ASSEMBLY GUIDE

Reebok
ONE SERIES

| TEM                                                                                                                                                                                                                                                                                                                                                                                                                                                                                                                                                                                                                                                                                                                                                                                                                                                                                                                                                                                                                                                                                                                                                                                                                                                                                                                                                                                                                                                                                                                                                                                                                                                                                                                                                                                                                                                                                                                                                                                                                                                                                                                           |      |                         |      |      |                               |      |
|-------------------------------------------------------------------------------------------------------------------------------------------------------------------------------------------------------------------------------------------------------------------------------------------------------------------------------------------------------------------------------------------------------------------------------------------------------------------------------------------------------------------------------------------------------------------------------------------------------------------------------------------------------------------------------------------------------------------------------------------------------------------------------------------------------------------------------------------------------------------------------------------------------------------------------------------------------------------------------------------------------------------------------------------------------------------------------------------------------------------------------------------------------------------------------------------------------------------------------------------------------------------------------------------------------------------------------------------------------------------------------------------------------------------------------------------------------------------------------------------------------------------------------------------------------------------------------------------------------------------------------------------------------------------------------------------------------------------------------------------------------------------------------------------------------------------------------------------------------------------------------------------------------------------------------------------------------------------------------------------------------------------------------------------------------------------------------------------------------------------------------|------|-------------------------|------|------|-------------------------------|------|
| A-2   Screw M6*10                                                                                                                                                                                                                                                                                                                                                                                                                                                                                                                                                                                                                                                                                                                                                                                                                                                                                                                                                                                                                                                                                                                                                                                                                                                                                                                                                                                                                                                                                                                                                                                                                                                                                                                                                                                                                                                                                                                                                                                                                                                                                                             | ITEM | DESCRIPTION             | Unit | ITEM | DESCRIPTION                   | Unit |
| B                                                                                                                                                                                                                                                                                                                                                                                                                                                                                                                                                                                                                                                                                                                                                                                                                                                                                                                                                                                                                                                                                                                                                                                                                                                                                                                                                                                                                                                                                                                                                                                                                                                                                                                                                                                                                                                                                                                                                                                                                                                                                                                             | A-1  | GX40s Console SM2705-67 | 1    | H-2  | Flat washer                   | 2    |
| B-1                                                                                                                                                                                                                                                                                                                                                                                                                                                                                                                                                                                                                                                                                                                                                                                                                                                                                                                                                                                                                                                                                                                                                                                                                                                                                                                                                                                                                                                                                                                                                                                                                                                                                                                                                                                                                                                                                                                                                                                                                                                                                                                           | A-2  | Screw M5*10             | 4    | H-3  | Spring washer                 | 2    |
| B-2         Foam grip         2         1-1         Pedal tube         2           B-4         Hand pulse set         2         1-2         Bushing         4           B-5         Hand pulse wire         1         1-4         Washer         2           B-6         Screw M4*20L         2         1-5         Fixed axie of lower handlebar         2           B-7         Semi washer         2         1-6         Left pedal         1           C-1         Upper handlebar set         1         1-7         Right pedal         1           C-1         Upper handlebar set         1         1-7         Right pedal         1           C-2         Upper handlebar right         1         1-8         End cap op pedal tube         2           C-2         Upper handlebar right         1         J-7         Front stabilizer set         1         1           C-4         End cap         2         J-1         Front stabilizer set         1         1           D-1         Handlebar post set         1         J-3         Pad         1         1           D-2         Wire         1         K-8         Rear stabilizer set         1         1         2                                                                                                                                                                                                                                                                                                                                                                                                                                                                                                                                                                                                                                                                                                                                                                                                                                                                                                                                      | В    | Front handlebar set     | 1    | H-4  | Magent                        | 1    |
| B-3         End dap         2         I-2         Bushing         4           B-4         Hand pulse wire         1         I-4         Washer         2           B-5         Hand pulse wire         1         I-4         Washer         2           B-6         Screw M4*20L         2         I-5         Fixed axis of lower handlebar         2           B-7         Semi washer         2         I-6         Left pedal         1           C         Upper handlebar set         1         I-7         Right pedal         1           C-1         Upper handlebar left         1         I-8         End cap opedal tube         2           C-2         Upper handlebar left         1         J-7         Right pedal         1           C-3         Foam drip         2         J-1         Front stabilizer set         1           C-3         Foam drip         2         J-1         Front stabilizer         1           D-1         Handlebar post set         1         J-3         Pad         1           D-1         Handlebar post set         1         J-4         Screw M6         2         K-2         Small pad         1           D-2 <t< td=""><td>B-1</td><td>Front handlebar</td><td></td><td>I</td><td>Pedal tube set</td><td></td></t<>                                                                                                                                                                                                                                                                                                                                                                                                                                                                                                                                                                                                                                                                                                                                                                                                                                               | B-1  | Front handlebar         |      | I    | Pedal tube set                |      |
| B-4         Hand pulse set         2         I-3         Bearing         2           B-6         Screw M4*20L         2         I-5         Fixed axle of lower handlebar         2           B-7         Seni washer         2         I-6         Left pedal         1           C         Upper handlebar set         1         I-7         Right pedal         1           C-1         Upper handlebar set         1         I-7         Right pedal         1           C-1         Upper handlebar right         1         J-8         End cap of pedal tube         2           C-2         Upper handlebar right         1         J-7         Front stabilizer set         1           C-3         Foem grip         2         J-1         Front stabilizer set         1           D-4         Handlebar post         1         J-3         Pad         1           D-1         Handlebar post         1         L-3         Pad         1           D-2         Wire         1         K         Rear stabilizer         1           D-3         Bushing of handlebar axle         2         K-2         Small pad         2           D-5         Screw M6         2 <td< td=""><td>B-2</td><td>Foam grip</td><td></td><td>I-1</td><td>Pedal tube</td><td></td></td<>                                                                                                                                                                                                                                                                                                                                                                                                                                                                                                                                                                                                                                                                                                                                                                                                                                             | B-2  | Foam grip               |      | I-1  | Pedal tube                    |      |
| B-6   Hand pulse wire                                                                                                                                                                                                                                                                                                                                                                                                                                                                                                                                                                                                                                                                                                                                                                                                                                                                                                                                                                                                                                                                                                                                                                                                                                                                                                                                                                                                                                                                                                                                                                                                                                                                                                                                                                                                                                                                                                                                                                                                                                                                                                         | B-3  | End cap                 |      | I-2  | Bushing                       |      |
| B-6   Screw M4-20L   2   I-5   Fixed axile of lower handlebar   2   I-6   Left pedal   1   C   Upper handlebar set   1   I-7   Right pedal   1   C   Upper handlebar set   1   I-7   Right pedal   1   I-8   End cap of pedal tube   2   C   Upper handlebar right   1   J   Front stabilizer set   1   I-8   End cap of pedal tube   2   I-7   Front stabilizer set   1   I-8   End cap of pedal tube   2   I-7   Front stabilizer set   1   I-8   End cap of pedal tube   2   I-7   Front stabilizer set   1   I-8   End cap of pedal tube   2   I-8   I-8   End cap   I-8  | B-4  | Hand pulse set          | 2    | I-3  | Bearing                       | 2    |
| B-7   Semiwasher                                                                                                                                                                                                                                                                                                                                                                                                                                                                                                                                                                                                                                                                                                                                                                                                                                                                                                                                                                                                                                                                                                                                                                                                                                                                                                                                                                                                                                                                                                                                                                                                                                                                                                                                                                                                                                                                                                                                                                                                                                                                                                              | B-5  | Hand pulse wire         | 1    | I-4  | Washer                        | 2    |
| C         Upper handlebar set         1         I-7         Right pedal         1           C-1         Upper handlebar left         1         I-8         End cap of pedal tube         2           C-2         Upper handlebar ight         1         J-Front stabilizer set         1           C-3         Foam grip         2         J-1         Front stabilizer set         1           C-4         End cap         2         J-1         Front stabilizer         1           D         Handlebar post set         1         J-3         Pad         1           D-1         Handlebar post         1         J-3         Pad         1           D-1         Handlebar post         1         J-3         Pad         1           D-1         Handlebar post         2         K-2         Small pad         2         L-2           D-2         Wire         Lower brottle cage         1         K-4         Screw 3/16         4         4           D-7         Shaft of handlebar         1         L         L (Ider set         1         1         L                                                                                                                                                                                                                                                                                                                                                                                                                                                                                                                                                                                                                                                                                                                                                                                                                                                                                                                                | B-6  | Screw M4*20L            | 2    | I-5  | Fixed axle of lower handlebar | 2    |
| C-1   Upper handlebar left                                                                                                                                                                                                                                                                                                                                                                                                                                                                                                                                                                                                                                                                                                                                                                                                                                                                                                                                                                                                                                                                                                                                                                                                                                                                                                                                                                                                                                                                                                                                                                                                                                                                                                                                                                                                                                                                                                                                                                                                                                                                                                    | B-7  | Semi washer             | 2    | I-6  | Left pedal                    | 1    |
| C-2   Upper handlebar right                                                                                                                                                                                                                                                                                                                                                                                                                                                                                                                                                                                                                                                                                                                                                                                                                                                                                                                                                                                                                                                                                                                                                                                                                                                                                                                                                                                                                                                                                                                                                                                                                                                                                                                                                                                                                                                                                                                                                                                                                                                                                                   | С    | Upper handlebar set     | 1    | I-7  | Right pedal                   | 1    |
| C-3         Foam grip         2         J-1         Front stabilizer         1           C-4         End cap         2         J-2         Pad         1           D-1         Handlebar post set         1         J-3         Pad         1           D-1         Handlebar post         1         J-3         Pad         1           D-1         Handlebar post         1         J-4         Screw 3/16'         2           D-2         Wire         1         K         Rear stabilizer set         1           D-3         Bushing of handlebar axle         2         K-3         End cap         2           D-5         Screw M5         2         K-3         End cap         2           D-6         Water bottle cage         1         K-4         Screw M-6         2         L-3           D-7         Shaft of handlebar exte         2         L-1         Idler set         1         L-1         Idler set         1           E-2         Lower handlebar exte         2         L-1         Idler wheel         1         1           E-2         Bushing of handlebar axle         2         L-3         Hut M8         1         1                                                                                                                                                                                                                                                                                                                                                                                                                                                                                                                                                                                                                                                                                                                                                                                                                                                                                                                                                                   | C-1  | Upper handlebar left    | 1    | I-8  | End cap of pedal tube         | 2    |
| C-4         End cap         2         J-2         Pad         1           D         D         Handlebar post set         1         J-3         Pad         1           D-1         Handlebar post         1         J-4         Screw 3/16'         2           D-3         Bushing of handlebar axie         2         K-1         Rear stabilizer set         1           D-3         Bushing of handlebar axie         2         K-2         Small pad         2           D-5         Screw M6         2         K-2         Small pad         2           D-5         Screw M6         2         K-2         Small pad         2           D-6         Water bottle cage         1         K-4         Screw 3/16'         4           D-7         Shaft of handlebar         1         L-1         Idler         1           E-1         Lower handlebar sate         2         L-1         Idler         1           E-1         Lower handlebar axie         2         L-3         Wave washer         2           E-3         Screw M5         2         L-4         Nut M8         1           E-5         Rear cover of upper handlebar         2         L-3                                                                                                                                                                                                                                                                                                                                                                                                                                                                                                                                                                                                                                                                                                                                                                                                                                                                                                                                                      | C-2  | Upper handlebar right   | 1    | J    |                               | 1    |
| C-4         End cap         2         J-2         Pad         1           D         Handlebar post set         1         J-3         Pad         1           D-1         Handlebar post         1         J-4         Screw 3/16'         2           D-2         Wire         1         K         Rear stabilizer set         1           D-3         Bushing of handlebar axie         2         K-1         Rear stabilizer         1           D-5         Screw M6         2         K-2         Small pad         2           D-5         Screw M6         2         K-2         Small pad         2           D-6         Water bottle cage         1         K-4         Screw 3/16'         4           D-7         Shaft of handlebar         1         L         Idler         1           E-1         Lower handlebar set         2         L-1         Idler         1           E-1         Lower handlebar axle         2         L-3         Wave washer         2           E-3         Screw M5         2         L-4         Nut M8         1           E-5         Tacot cover of upper handlebar         2         L-5         Flat washer <t< td=""><td>C-3</td><td></td><td>2</td><td>J-1</td><td>Front stablilzer</td><td>1</td></t<>                                                                                                                                                                                                                                                                                                                                                                                                                                                                                                                                                                                                                                                                                                                                                                                                                                                                 | C-3  |                         | 2    | J-1  | Front stablilzer              | 1    |
| D-1   Handlebar post                                                                                                                                                                                                                                                                                                                                                                                                                                                                                                                                                                                                                                                                                                                                                                                                                                                                                                                                                                                                                                                                                                                                                                                                                                                                                                                                                                                                                                                                                                                                                                                                                                                                                                                                                                                                                                                                                                                                                                                                                                                                                                          | C-4  |                         | 2    | J-2  | Pad                           | 1    |
| D-2   Wire                                                                                                                                                                                                                                                                                                                                                                                                                                                                                                                                                                                                                                                                                                                                                                                                                                                                                                                                                                                                                                                                                                                                                                                                                                                                                                                                                                                                                                                                                                                                                                                                                                                                                                                                                                                                                                                                                                                                                                                                                                                                                                                    | D    | Handlebar post set      | 1    | J-3  |                               |      |
| D-3   Bushing of handlebar axle   2   K-1   Rear stabilizer   1   D-4   Screw M6   2   K-2   Small pad   2   2   2   5   5   5   5   5   2   5   5                                                                                                                                                                                                                                                                                                                                                                                                                                                                                                                                                                                                                                                                                                                                                                                                                                                                                                                                                                                                                                                                                                                                                                                                                                                                                                                                                                                                                                                                                                                                                                                                                                                                                                                                                                                                                                                                                                                                                                            | D-1  |                         | 1    | _    |                               | 2    |
| D-4   Screw M6                                                                                                                                                                                                                                                                                                                                                                                                                                                                                                                                                                                                                                                                                                                                                                                                                                                                                                                                                                                                                                                                                                                                                                                                                                                                                                                                                                                                                                                                                                                                                                                                                                                                                                                                                                                                                                                                                                                                                                                                                                                                                                                |      |                         | _    |      |                               |      |
| D-5   Screw M5                                                                                                                                                                                                                                                                                                                                                                                                                                                                                                                                                                                                                                                                                                                                                                                                                                                                                                                                                                                                                                                                                                                                                                                                                                                                                                                                                                                                                                                                                                                                                                                                                                                                                                                                                                                                                                                                                                                                                                                                                                                                                                                |      |                         |      |      |                               |      |
| D-6   Water bottle cage                                                                                                                                                                                                                                                                                                                                                                                                                                                                                                                                                                                                                                                                                                                                                                                                                                                                                                                                                                                                                                                                                                                                                                                                                                                                                                                                                                                                                                                                                                                                                                                                                                                                                                                                                                                                                                                                                                                                                                                                                                                                                                       |      |                         |      |      |                               |      |
| D-7   Shaft of handlebar   1                                                                                                                                                                                                                                                                                                                                                                                                                                                                                                                                                                                                                                                                                                                                                                                                                                                                                                                                                                                                                                                                                                                                                                                                                                                                                                                                                                                                                                                                                                                                                                                                                                                                                                                                                                                                                                                                                                                                                                                                                                                                                                  |      |                         |      |      |                               |      |
| E         Lower handlebar set         2         L-1         Idler         1           E-1         Lower handlebar         1         L-2         Idler wheel         1           E-2         Bushing of handlebar axle         2         L-3         Wave washer         2           E-3         Screw M5         2         L-4         Nut M8         1           E-4         Front cover of upper handlebar         2         L-5         Flat washer         1           E-5         Rear cover of upper handlebar         2         L-8         Hex screw M6         1           F-2         Nut M10         2         L-9         Hex screw M6         1           F-2         Nut M10         2         L-9         Hex screw M8         1           F-3         C- clip         1         L-10         Flat washer         2           F-4         Wave washer         1         L-10         Flat washer         2           F-5         Flat washer         1         M         Servo motor set         1           F-6         Sensor wire         1         N         Switching power adapter         1           F-7         Sensor fixed bracket         1         O-5                                                                                                                                                                                                                                                                                                                                                                                                                                                                                                                                                                                                                                                                                                                                                                                                                                                                                                                                            |      |                         |      | _    |                               | _    |
| E-1         Lower handlebar         1         L-2         Idler wheel         1           E-2         Bushing of handlebar axle         2         L-3         Wave washer         2           E-3         Screw M5         2         L-4         Nut M8         1           E-4         Front cover of upper handlebar         2         L-5         Flat washer         1           E-5         Rear cover of upper handlebar         2         L-8         Hex screw M6         1           F-2         Nut M10         2         L-9         Hex screw M8         1           F-2         Nut M10         2         L-9         Hex screw M8         1           F-2         Nut M10         2         L-9         Hex screw M8         1           F-3         C-clip         1         L-10         Flat washer         2           F-4         Wave washer         1         L-11         Spring         1         L-17         Spring         1         L-18         Fisht washer         2         C-4         Serow m00 rest         1         D-1         Screw M8         4         4         F-19         D-2         Nut M8         4         4         F-10         Screw M8                                                                                                                                                                                                                                                                                                                                                                                                                                                                                                                                                                                                                                                                                                                                                                                                                                                                                                                                    |      |                         |      |      |                               |      |
| E-2         Bushing of handlebar axle         2         L-3         Wave washer         2           E-3         Screw M5         2         L-4         Nut M8         1           E-4         Front cover of upper handlebar         2         L-5         Flat washer         1           E-5         Rear cover of upper handlebar         2         L-8         Hex screw M6         1           F-2         Nut M10         2         L-9         Hex screw M8         1           F-2         Nut M10         2         L-9         Hex screw M8         1           F-3         C- clip         1         L-10         Flat washer         2           F-4         Wave washer         1         L-11         Flat washer         2           F-5         Flat washer         1         M         Serow motor set         1           F-7         Sensor fixed bracket         1         O         Screw M8         4           F-7         Sensor fixed bracket         1         O         Screw M8         4           F-9         Dc wire         1         O-1         Screw M8         4           F-12         Belat washer         1         O-2         Nut M8 </td <td></td> <td></td> <td></td> <td></td> <td></td> <td></td>                                                                                                                                                                                                                                                                                                                                                                                                                                                                                                                                                                                                                                                                                                                                                                                                                                                                                |      |                         |      |      |                               |      |
| E-3 Screw M5 E-4 Front cover of upper handlebar E-5 Rear cover of upper handlebar 2 L-6 Flat washer 1 1 F-2 Nut M10 2 L-9 Hex screw M6 1 1 F-3 C- clip 1 L-10 Flat washer 2 L-7 Hex screw M8 1 L-11 Spring 1 L-12 Serw M8 4 L-13 Screw M8 4 L-14 Surew M8 4 L-14 Surew M8 4 L-14 Surew M4 4 L-15 Screw M8 4 L-14 Surew M4 4 L-15 Screw M8 4 L-14 Surew M5 4 L-15 Screw M8 8 L-13 Screw M4 4 L-16 Flat washer 4 L-17 Spring washer 4 L-17 Cover of handlebar post 1 D-19 Flat washer 4 L-17 Cover of handlebar post 1 D-10 Flat washer 4 L-17 Cover of handlebar post 1 D-10 Flat washer 4 L-17 Surew M8 6 D-13 Spring washer 7 L-18 Ital washer 7 L-19 Motor wire 1 D-12 Carriage screw M6 7 L-19 Screw M8 7 L-20 Screw |      |                         |      |      |                               |      |
| E-4         Front cover of upper handlebar         2         L-5         Flat washer         1           E-5         Rear cover of upper handlebar         2         L-8         Hex screw M6         1           F-2         Nut M10         2         L-9         Hex screw M8         1           F-3         C- clip         1         L-10         Flat washer         2           F-4         Wave washer         1         L-11         Spring         1           F-5         Flat washer         1         M         Servo motor set         1           F-6         Sensor wire         1         N         Switching power adapter         1           F-7         Sensor fixed bracket         1         O         Screw set         1           F-7         Sensor fixed bracket         1         O         Screw M8         4           F-9         DC wire         1         O-1         Screw M8         4           F-9         DC wire         1         O-2         Nut M8         4           F-10         Screw M4         1         O-3         Carriage screw M8         4           F-13         Screw M4         40         O-6         Flat washer </td <td></td> <td></td> <td></td> <td></td> <td></td> <td></td>                                                                                                                                                                                                                                                                                                                                                                                                                                                                                                                                                                                                                                                                                                                                                                                                                                                                                |      |                         |      |      |                               |      |
| E-5         Rear cover of upper handlebar         2         L-8         Hex screw M6         1           F-2         Nut M10         2         L-9         Hex screw M8         1           F-3         C- clip         1         L-10         Flat washer         2           F-4         Wave washer         1         L-11         Spring         1           F-4         Wave washer         1         L-11         Spring         1           F-5         Flat washer         1         M         Servo motor set         1           F-6         Sensor wire         1         N         Switching power adapter         1           F-7         Sensor wire         1         N         Switching power adapter         1           F-7         Sensor wire         1         O-2         Nut M8         4           F-7         Sensor wire         1         O-2         Nut M8         4           F-9         Dc wire         1         O-2         Nut M8         4           F-10         Screw M4         1         O-3         Semi-washer         6           F-12         Belt         1         O-5         Screw M8         8 <t< td=""><td></td><td></td><td></td><td></td><td></td><td>_</td></t<>                                                                                                                                                                                                                                                                                                                                                                                                                                                                                                                                                                                                                                                                                                                                                                                                                                                                                                       |      |                         |      |      |                               | _    |
| F-2         Nut M10         2         L-9         Hex screw M8         1           F-3         C- clip         1         L-10         Flat washer         2           F-4         Wave washer         1         L-11         Spring         1           F-5         Flat washer         1         M         Servo motor set         1           F-6         Sensor wire         1         N         Switching power adapter         1           F-7         Sensor fixed bracket         1         O         Screw M8         4           F-8         Flat washer         1         O-1         Screw M8         4           F-9         DC wire         1         O-2         Nut M8         4           F-9         DC wire         1         O-2         Nut M8         4           F-10         Screw M4         1         O-3         Carriage screw M8         4           F-12         Belt         1         O-5         Screw M8         8           F-12         Belt         1         O-5         Screw M8         8           F-14         Screw M5         1         O-7         Spring washer         2           F-15                                                                                                                                                                                                                                                                                                                                                                                                                                                                                                                                                                                                                                                                                                                                                                                                                                                                                                                                                                                         |      |                         |      |      |                               |      |
| F-3         C- clip         1         L-10         Flat washer         2           F-4         Wave washer         1         L-11         Spring         1           F-5         Flat washer         1         M         Servo motor set         1           F-6         Sensor wire         1         N         Switching power adapter         1           F-7         Sensor fixed bracket         1         O         Screw M8         4           F-7         Sensor fixed bracket         1         O         Screw M8         4           F-8         Flat washer         1         O-1         Screw M8         4           F-9         DC wire         1         O-2         Nut M8         4           F-10         Screw M4         1         O-3         Carriage screw M8         4           F-11         Bearing 6004RS         2         O-4         Semi-washer         6           F-12         Belt         1         O-5         Screw M8         8           F-13         Screw M4         40         O-6         Flat washer         2           F-14         Screw M5         1         O-7         Spring washer         2                                                                                                                                                                                                                                                                                                                                                                                                                                                                                                                                                                                                                                                                                                                                                                                                                                                                                                                                                                            |      |                         |      |      |                               |      |
| F-4         Wave washer         1         L-11         Spring         1           F-5         Flat washer         1         M         Servo motor set         1           F-6         Sensor wire         1         N         Switching power adapter         1           F-7         Sensor fixed bracket         1         O         Screw set         1           F-7         Sensor wire         1         O-1         Screw M8         4           F-8         Flat washer         1         O-1         Screw M8         4           F-9         DC wire         1         O-2         Nut M8         4           F-10         Screw M4         1         O-3         Carriage screw M8         4           F-11         Bearing 6004RS         2         O-4         Semi-washer         6           F-12         Belt         1         O-5         Screw M8         8           F-13         Screw M4         40         O-6         Flat washer         4           F-14         Screw M5         1         O-7         Spring washer         2           F-15         Left chain cover (Lower)         1         O-9         Flat washer         4                                                                                                                                                                                                                                                                                                                                                                                                                                                                                                                                                                                                                                                                                                                                                                                                                                                                                                                                                                 |      |                         | _    |      |                               |      |
| F-5         Flat washer         1         M         Servo motor set         1           F-6         Sensor wire         1         N         Switching power adapter         1           F-7         Sensor fixed bracket         1         O         Screw set         1           F-8         Flat washer         1         O-1         Screw M8         4           F-9         DC wire         1         O-2         Nut M8         4           F-10         Screw M4         1         O-2         Nut M8         4           F-11         Bearing 6004RS         2         O-4         Semi-washer         6           F-12         Belt         1         O-5         Screw M8         4           F-13         Screw M5         1         O-5         Screw M8         8           F-14         Screw M5         1         O-7         Spring washer         2           F-15         Left chain cover (Upper)         1         O-8         Nylon M8         2           F-16         Right chain cover (Lower)         1         O-9         Flat washer         4           F-17         Cover of handlebar post         1         O-10         Flat washer                                                                                                                                                                                                                                                                                                                                                                                                                                                                                                                                                                                                                                                                                                                                                                                                                                                                                                                                                         |      | ·                       |      |      |                               |      |
| F-6         Sensor wire         1         N         Switching power adapter         1           F-7         Sensor fixed bracket         1         O         Screw set         1           F-8         Flat washer         1         O-1         Screw M8         4           F-9         DC wire         1         O-2         Nut M8         4           F-10         Screw M4         1         O-3         Carriage screw M8         4           F-11         Bearing 6004RS         2         O-4         Semi-washer         6           F-12         Belt         1         O-5         Screw M8         8           F-12         Belt         1         O-5         Screw M8         8           F-13         Screw M5         1         O-7         Spring washer         2           F-14         Screw M5         1         O-7         Spring washer         2           F-15         Left chain cover (Lower)         1         O-9         Flat washer         4           F-15         Right chain cover (Lower)         1         O-9         Flat washer         2           F-16         Right chain cover (Lower)         1         O-9         Flat washer<                                                                                                                                                                                                                                                                                                                                                                                                                                                                                                                                                                                                                                                                                                                                                                                                                                                                                                                                               |      |                         |      |      |                               | _    |
| F-7         Sensor fixed bracket         1         O         Screw set         1           F-8         Flat washer         1         O-1         Screw M8         4           F-9         DC wire         1         O-2         Nut M8         4           F-10         Screw M4         1         O-3         Carriage screw M8         4           F-11         Bearing 6004RS         2         O-4         Semi-washer         6           F-12         Belt         1         O-5         Screw M8         8           F-13         Screw M4         40         O-6         Flat washer         4           F-14         Screw M5         1         O-7         Spring washer         2           F-15         Left chain cover (Upper)         1         O-8         Nylon M8         2           F-16         Right chain cover (Lower)         1         O-9         Flat washer         4           F-16         Right chain cover (Lower)         1         O-9         Flat washer         4           F-17         Cover of handlebar post         1         O-10         Flat washer         2           F-18         Ring of handlebar post         1         O-11                                                                                                                                                                                                                                                                                                                                                                                                                                                                                                                                                                                                                                                                                                                                                                                                                                                                                                                                              |      |                         |      |      |                               |      |
| F-8         Flat washer         1         O-1         Screw M8         4           F-9         DC wire         1         O-2         Nut M8         4           F-10         Screw M4         1         O-3         Carriage screw M8         4           F-11         Bearing 6004RS         2         O-4         Semi-washer         6           F-12         Belt         1         O-5         Screw M8         8           F-13         Screw M4         40         O-6         Flat washer         4           F-14         Screw M5         1         O-7         Spring washer         2           F-14         Screw M5         1         O-7         Spring washer         2           F-15         Left chain cover (Upper)         1         O-8         Nylon M8         2           F-16         Right chain cover (Lower)         1         O-9         Flat washer         4           F-17         Cover of handlebar post         1         O-10         Flat washer         2           F-18         Ring of handlebar post         1         O-11         Knob of pedal         4           F-19         Motor wire         1         O-12         Carriag                                                                                                                                                                                                                                                                                                                                                                                                                                                                                                                                                                                                                                                                                                                                                                                                                                                                                                                                               |      |                         |      |      |                               |      |
| F-9         DC wire         1         O-2         Nut M8         4           F-10         Screw M4         1         O-3         Carriage screw M8         4           F-11         Bearing 6004RS         2         O-4         Semi-washer         6           F-12         Belt         1         O-5         Screw M8         8           F-12         Belt         1         O-5         Screw M8         8           F-13         Screw M4         40         O-6         Flat washer         4           F-14         Screw M5         1         O-7         Spring washer         2           F-15         Left chain cover (Upper)         1         O-8         Nylon M8         2           F-15         Left chain cover (Lower)         1         O-9         Flat washer         4           F-16         Right chain cover (Lower)         1         O-9         Flat washer         4           F-16         Right chain cover (Lower)         1         O-9         Flat washer         2           F-17         Cover of handlebar post         1         O-10         Flat washer         2           F-18         Ring of handlebar post         1         O-11                                                                                                                                                                                                                                                                                                                                                                                                                                                                                                                                                                                                                                                                                                                                                                                                                                                                                                                                           |      |                         |      |      |                               |      |
| F-10         Screw M4         1         O-3         Carriage screw M8         4           F-11         Bearing 6004RS         2         O-4         Semi-washer         6           F-12         Belt         1         O-5         Screw M8         8           F-13         Screw M4         40         O-6         Flat washer         4           F-14         Screw M5         1         O-7         Spring washer         2           F-15         Left chain cover (Upper)         1         O-8         Nylon M8         2           F-15         Left chain cover (Lower)         1         O-8         Nylon M8         2           F-16         Right chain cover (Lower)         1         O-9         Flat washer         4           F-17         Cover of handlebar post         1         O-10         Flat washer         2           F-18         Ring of handlebar post         1         O-11         Knob of pedal         4           F-19         Motor wire         1         O-12         Carriage screw M6         4           F-20         Screw M8         6         O-13         Spring washer         4           F-21         Flat washer         2         <                                                                                                                                                                                                                                                                                                                                                                                                                                                                                                                                                                                                                                                                                                                                                                                                                                                                                                                                  |      |                         |      |      |                               |      |
| F-11         Bearing 6004RS         2         O-4         Semi-washer         6           F-12         Belt         1         O-5         Screw M8         8           F-13         Screw M4         40         O-6         Flat washer         4           F-14         Screw M5         1         O-7         Spring washer         2           F-15         Left chain cover (Upper)         1         O-8         Nylon M8         2           F-16         Right chain cover (Lower)         1         O-9         Flat washer         4           F-17         Cover of handlebar post         1         O-10         Flat washer         2           F-18         Ring of handlebar post         1         O-11         Knob of pedal         4           F-19         Motor wire         1         O-12         Carriage screw M6         4           F-20         Screw M8         6         O-13         Spring washer         4           F-21         Flat washer         2         O-15         Flat washer         4           F-22         Semi-washer         2         O-15         Flat washer         4           F-23         Spring washer         6         P                                                                                                                                                                                                                                                                                                                                                                                                                                                                                                                                                                                                                                                                                                                                                                                                                                                                                                                                           |      |                         |      |      |                               |      |
| F-12         Belt         1         O-5         Screw M8         8           F-13         Screw M4         40         O-6         Flat washer         4           F-14         Screw M5         1         O-7         Spring washer         2           F-15         Left chain cover (Upper)         1         O-8         Nylon M8         2           F-16         Right chain cover (Lower)         1         O-9         Flat washer         4           F-16         Right chain cover (Lower)         1         O-9         Flat washer         4           F-16         Right chain cover (Lower)         1         O-9         Flat washer         4           F-16         Right chain cover (Lower)         1         O-10         Flat washer         4           F-17         Cover of handlebar post         1         O-10         Flat washer         2           F-18         Ring of handlebar post         1         O-11         Knob of pedal         4           F-19         Motor wire         1         O-12         Carriage screw M6         4           F-20         Screw M8         6         O-13         Spring washer         4           F-21         Flat washer                                                                                                                                                                                                                                                                                                                                                                                                                                                                                                                                                                                                                                                                                                                                                                                                                                                                                                                           |      |                         |      |      |                               |      |
| F-13         Screw M4         40         O-6         Flat washer         4           F-14         Screw M5         1         O-7         Spring washer         2           F-15         Left chain cover (Upper)         1         O-8         Nylon M8         2           F-16         Right chain cover (Lower)         1         O-9         Flat washer         4           F-17         Cover of handlebar post         1         O-10         Flat washer         2           F-18         Ring of handlebar post         1         O-11         Knob of pedal         4           F-19         Motor wire         1         O-12         Carriage screw M6         4           F-19         Motor wire         1         O-12         Carriage screw M6         4           F-20         Screw M8         6         O-13         Spring washer         4           F-21         Flat washer         2         O-15         Flat washer         4           F-22         Semi-washer         2         O-15         Flat washer         4           F-23         Spring washer         6         P         Axle set         1           G-1         Flywheel set         1 <t< td=""><td></td><td></td><td></td><td></td><td></td><td></td></t<>                                                                                                                                                                                                                                                                                                                                                                                                                                                                                                                                                                                                                                                                                                                                                                                                                                                                       |      |                         |      |      |                               |      |
| F-14         Screw M5         1         O-7         Spring washer         2           F-15         Left chain cover (Upper)         1         O-8         Nylon M8         2           F-16         Right chain cover (Lower)         1         O-9         Flat washer         4           F-17         Cover of handlebar post         1         O-10         Flat washer         2           F-18         Ring of handlebar post         1         O-11         Knob of pedal         4           F-19         Motor wire         1         O-12         Carriage screw M6         4           F-20         Screw M8         6         O-13         Spring washer         4           F-21         Flat washer         4         O-14         Flat washer         4           F-22         Semi-washer         2         O-15         Flat washer         4           F-23         Spring washer         6         P         Axle set         1           G-1 Flywheel set         1         P-1         Hex screw M8         3           G-1 Flywheel axle         1         P-2         Pulley         1           G-3 Flywheel axle         1         P-4         Axle         1     <                                                                                                                                                                                                                                                                                                                                                                                                                                                                                                                                                                                                                                                                                                                                                                                                                                                                                                                                  |      |                         |      |      |                               |      |
| F-15         Left chain cover (Upper)         1         O-8         Nylon M8         2           F-16         Right chain cover (Lower)         1         O-9         Flat washer         4           F-17         Cover of handlebar post         1         O-10         Flat washer         2           F-18         Ring of handlebar post         1         O-11         Knob of pedal         4           F-19         Motor wire         1         O-12         Carriage screw M6         4           F-19         Motor wire         1         O-12         Carriage screw M6         4           F-20         Screw M8         6         O-13         Spring washer         4           F-21         Flat washer         4         O-14         Flat washer         4           F-22         Semi-washer         2         O-15         Flat washer         4           F-23         Spring washer         6         P         Axle set         1           F-23         Spring washer         6         P         Axle set         1           G-1         Flywheel set         1         P-1         Hex screw M8         3           G-1         Flywheel         1         P                                                                                                                                                                                                                                                                                                                                                                                                                                                                                                                                                                                                                                                                                                                                                                                                                                                                                                                                      |      |                         |      |      |                               |      |
| F-16         Right chain cover (Lower)         1         O-9         Flat washer         4           F-17         Cover of handlebar post         1         O-10         Flat washer         2           F-18         Ring of handlebar post         1         O-11         Knob of pedal         4           F-19         Motor wire         1         O-12         Carriage screw M6         4           F-19         Motor wire         1         O-12         Carriage screw M6         4           F-20         Screw M8         6         O-13         Spring washer         4           F-21         Flat washer         4         O-14         Flat washer         4           F-22         Semi-washer         2         O-15         Flat washer         4           F-22         Semi-washer         6         P         Axle set         1           G-1         Flywheel set         1         P-1         Hex screw M8         3           G-1         Flywheel         1         P-2         Pulley         1           G-2         Nut 3/8'         3         P-3         Bushing         1           G-3         Flywheel saxle         1         Q-1                                                                                                                                                                                                                                                                                                                                                                                                                                                                                                                                                                                                                                                                                                                                                                                                                                                                                                                                                        |      |                         |      |      |                               |      |
| F-17         Cover of handlebar post         1         O-10         Flat washer         2           F-18         Ring of handlebar post         1         O-11         Knob of pedal         4           F-19         Motor wire         1         O-12         Carriage screw M6         4           F-20         Screw M8         6         O-13         Spring washer         4           F-21         Flat washer         4         O-14         Flat washer         4           F-22         Semi-washer         2         O-15         Flat washer         4           F-22         Semi-washer         6         P         Axle set         1           G-2         Spring washer         6         P         Axle set         1           G-1         Flywheel set         1         P-1         Hex screw M8         3           G-1         Flywheel         1         P-2         Pulley         1           G-2         Nut 3/8'         3         P-3         Bushing         1           G-3         Flywheel axle         1         P-4         Axle         1           G-4         Flat washer         1         Q         Disc crank         2                                                                                                                                                                                                                                                                                                                                                                                                                                                                                                                                                                                                                                                                                                                                                                                                                                                                                                                                                              |      |                         |      |      |                               |      |
| F-18       Ring of handlebar post       1       O-11       Knob of pedal       4         F-19       Motor wire       1       O-12       Carriage screw M6       4         F-20       Screw M8       6       O-13       Spring washer       4         F-21       Flat washer       4       O-14       Flat washer       4         F-22       Semi-washer       2       O-15       Flat washer       4         F-23       Spring washer       6       P       Axle set       1         G       Flywheel set       1       P-1       Hex screw M8       3         G-1       Flywheel set       1       P-2       Pulley       1         G-2       Nut 3/8'       3       P-3       Bushing       1         G-3       Flywheel axle       1       P-4       Axle       1         G-4       Flat washer       1       Q       Disc set       1         G-5       Bearing 6000RS       1       Q-1       Disc crank       2         G-6       Bearing 6300RS       1       Q-2       Disc       2         G-7       Bushing of flywheel       1       Q-3       Disc cap       2 <td></td> <td></td> <td></td> <td></td> <td></td> <td></td>                                                                                                                                                                                                                                                                                                                                                                                                                                                                                                                                                                                                                                                                                                                                                                                                                                                                                                                                                                                        |      |                         |      |      |                               |      |
| F-19       Motor wire       1       O-12       Carriage screw M6       4         F-20       Screw M8       6       O-13       Spring washer       4         F-21       Flat washer       4       O-14       Flat washer       4         F-22       Semi-washer       2       O-15       Flat washer       4         F-23       Spring washer       6       P       Axle set       1         G       Flywheel set       1       P-1       Hex screw M8       3         G-1       Flywheel set       1       P-2       Pulley       1         G-2       Nut 3/8'       3       P-3       Bushing       1         G-3       Flywheel axle       1       P-4       Axle       1         G-4       Flat washer       1       Q       Disc set       1         G-5       Bearing 6000RS       1       Q-1       Disc crank       2         G-6       Bearing 6300RS       1       Q-2       Disc       2         G-7       Bushing of flywheel       1       Q-3       Disc cap       2         G-8       Nut 3/8'       2       Q-4       Screw M4       8 <td< td=""><td></td><td>-</td><td>1</td><td>O-11</td><td>Knob of pedal</td><td>4</td></td<>                                                                                                                                                                                                                                                                                                                                                                                                                                                                                                                                                                                                                                                                                                                                                                                                                                                                                                                                                                             |      | -                       | 1    | O-11 | Knob of pedal                 | 4    |
| F-21       Flat washer       4       O-14       Flat washer       4         F-22       Semi-washer       2       O-15       Flat washer       4         F-23       Spring washer       6       P       Axle set       1         G       Flywheel set       1       P-1       Hex screw M8       3         G-1       Flywheel set       1       P-2       Pulley       1         G-2       Nut 3/8'       3       P-3       Bushing       1         G-3       Flywheel axle       1       P-4       Axle       1         G-4       Flat washer       1       Q       Disc set       1         G-5       Bearing 6000RS       1       Q-1       Disc crank       2         G-6       Bearing 6300RS       1       Q-2       Disc       2         G-7       Bushing of flywheel       1       Q-3       Disc cap       2         G-8       Nut 3/8'       2       Q-4       Screw M4       8         H       Magnet set       1       Q-5       Flat washer       8                                                                                                                                                                                                                                                                                                                                                                                                                                                                                                                                                                                                                                                                                                                                                                                                                                                                                                                                                                                                                                                                                                                                                              | F-19 |                         |      |      |                               | 4    |
| F-22       Semi-washer       2       O-15       Flat washer       4         F-23       Spring washer       6       P       Axle set       1         G       Flywheel set       1       P-1       Hex screw M8       3         G-1       Flywheel set       1       P-2       Pulley       1         G-2       Nut 3/8'       3       P-3       Bushing       1         G-3       Flywheel axle       1       P-4       Axle       1         G-4       Flat washer       1       Q       Disc set       1         G-5       Bearing 6000RS       1       Q-1       Disc crank       2         G-6       Bearing 6300RS       1       Q-2       Disc       2         G-7       Bushing of flywheel       1       Q-3       Disc cap       2         G-8       Nut 3/8'       2       Q-4       Screw M4       8         H       Magnet set       1       Q-5       Flat washer       8                                                                                                                                                                                                                                                                                                                                                                                                                                                                                                                                                                                                                                                                                                                                                                                                                                                                                                                                                                                                                                                                                                                                                                                                                                          | F-20 | Screw M8                |      |      |                               |      |
| F-23       Spring washer       6       P       Axle set       1         G       Flywheel set       1       P-1       Hex screw M8       3         G-1       Flywheel       1       P-2       Pulley       1         G-2       Nut 3/8'       3       P-3       Bushing       1         G-3       Flywheel axle       1       P-4       Axle       1         G-4       Flat washer       1       Q       Disc set       1         G-5       Bearing 6000RS       1       Q-1       Disc crank       2         G-6       Bearing 6300RS       1       Q-2       Disc       2         G-7       Bushing of flywheel       1       Q-3       Disc cap       2         G-8       Nut 3/8'       2       Q-4       Screw M4       8         H       Magnet set       1       Q-5       Flat washer       8                                                                                                                                                                                                                                                                                                                                                                                                                                                                                                                                                                                                                                                                                                                                                                                                                                                                                                                                                                                                                                                                                                                                                                                                                                                                                                                          |      |                         |      |      |                               |      |
| G       Flywheel set       1       P-1       Hex screw M8       3         G-1       Flywheel       1       P-2       Pulley       1         G-2       Nut 3/8'       3       P-3       Bushing       1         G-3       Flywheel axle       1       P-4       Axle       1         G-4       Flat washer       1       Q       Disc set       1         G-5       Bearing 6000RS       1       Q-1       Disc crank       2         G-6       Bearing 6300RS       1       Q-2       Disc       2         G-7       Bushing of flywheel       1       Q-3       Disc cap       2         G-8       Nut 3/8'       2       Q-4       Screw M4       8         H       Magnet set       1       Q-5       Flat washer       8                                                                                                                                                                                                                                                                                                                                                                                                                                                                                                                                                                                                                                                                                                                                                                                                                                                                                                                                                                                                                                                                                                                                                                                                                                                                                                                                                                                                  |      |                         |      |      |                               |      |
| G-1       Flywheel       1       P-2       Pulley       1         G-2       Nut 3/8'       3       P-3       Bushing       1         G-3       Flywheel axle       1       P-4       Axle       1         G-4       Flat washer       1       Q       Disc set       1         G-5       Bearing 6000RS       1       Q-1       Disc crank       2         G-6       Bearing 6300RS       1       Q-2       Disc       2         G-7       Bushing of flywheel       1       Q-3       Disc cap       2         G-8       Nut 3/8'       2       Q-4       Screw M4       8         H       Magnet set       1       Q-5       Flat washer       8                                                                                                                                                                                                                                                                                                                                                                                                                                                                                                                                                                                                                                                                                                                                                                                                                                                                                                                                                                                                                                                                                                                                                                                                                                                                                                                                                                                                                                                                            |      |                         |      |      |                               |      |
| G-2       Nut 3/8'       3       P-3       Bushing       1         G-3       Flywheel axle       1       P-4       Axle       1         G-4       Flat washer       1       Q       Disc set       1         G-5       Bearing 6000RS       1       Q-1       Disc crank       2         G-6       Bearing 6300RS       1       Q-2       Disc       2         G-7       Bushing of flywheel       1       Q-3       Disc cap       2         G-8       Nut 3/8'       2       Q-4       Screw M4       8         H       Magnet set       1       Q-5       Flat washer       8                                                                                                                                                                                                                                                                                                                                                                                                                                                                                                                                                                                                                                                                                                                                                                                                                                                                                                                                                                                                                                                                                                                                                                                                                                                                                                                                                                                                                                                                                                                                              |      |                         |      |      |                               |      |
| G-3         Flywheel axle         1         P-4         Axle         1           G-4         Flat washer         1         Q         Disc set         1           G-5         Bearing 6000RS         1         Q-1         Disc crank         2           G-6         Bearing 6300RS         1         Q-2         Disc         2           G-7         Bushing of flywheel         1         Q-3         Disc cap         2           G-8         Nut 3/8'         2         Q-4         Screw M4         8           H         Magnet set         1         Q-5         Flat washer         8                                                                                                                                                                                                                                                                                                                                                                                                                                                                                                                                                                                                                                                                                                                                                                                                                                                                                                                                                                                                                                                                                                                                                                                                                                                                                                                                                                                                                                                                                                                               |      |                         |      |      |                               | _    |
| G-4       Flat washer       1       Q       Disc set       1         G-5       Bearing 6000RS       1       Q-1       Disc crank       2         G-6       Bearing 6300RS       1       Q-2       Disc       2         G-7       Bushing of flywheel       1       Q-3       Disc cap       2         G-8       Nut 3/8'       2       Q-4       Screw M4       8         H       Magnet set       1       Q-5       Flat washer       8                                                                                                                                                                                                                                                                                                                                                                                                                                                                                                                                                                                                                                                                                                                                                                                                                                                                                                                                                                                                                                                                                                                                                                                                                                                                                                                                                                                                                                                                                                                                                                                                                                                                                      |      |                         |      |      |                               |      |
| G-5       Bearing 6000RS       1       Q-1       Disc crank       2         G-6       Bearing 6300RS       1       Q-2       Disc       2         G-7       Bushing of flywheel       1       Q-3       Disc cap       2         G-8       Nut 3/8'       2       Q-4       Screw M4       8         H       Magnet set       1       Q-5       Flat washer       8                                                                                                                                                                                                                                                                                                                                                                                                                                                                                                                                                                                                                                                                                                                                                                                                                                                                                                                                                                                                                                                                                                                                                                                                                                                                                                                                                                                                                                                                                                                                                                                                                                                                                                                                                           |      | -                       |      |      |                               | 1    |
| G-6       Bearing 6300RS       1       Q-2       Disc       2         G-7       Bushing of flywheel       1       Q-3       Disc cap       2         G-8       Nut 3/8'       2       Q-4       Screw M4       8         H       Magnet set       1       Q-5       Flat washer       8                                                                                                                                                                                                                                                                                                                                                                                                                                                                                                                                                                                                                                                                                                                                                                                                                                                                                                                                                                                                                                                                                                                                                                                                                                                                                                                                                                                                                                                                                                                                                                                                                                                                                                                                                                                                                                       |      |                         |      | Q    | Disc set                      |      |
| G-7         Bushing of flywheel         1         Q-3         Disc cap         2           G-8         Nut 3/8'         2         Q-4         Screw M4         8           H         Magnet set         1         Q-5         Flat washer         8                                                                                                                                                                                                                                                                                                                                                                                                                                                                                                                                                                                                                                                                                                                                                                                                                                                                                                                                                                                                                                                                                                                                                                                                                                                                                                                                                                                                                                                                                                                                                                                                                                                                                                                                                                                                                                                                           | G-5  | Bearing 6000RS          | 1    | Q-1  | Disc crank                    | 2    |
| G-8         Nut 3/8'         2         Q-4         Screw M4         8           H         Magnet set         1         Q-5         Flat washer         8                                                                                                                                                                                                                                                                                                                                                                                                                                                                                                                                                                                                                                                                                                                                                                                                                                                                                                                                                                                                                                                                                                                                                                                                                                                                                                                                                                                                                                                                                                                                                                                                                                                                                                                                                                                                                                                                                                                                                                      | G-6  | Bearing 6300RS          | 1    | Q-2  | Disc                          | 2    |
| G-8         Nut 3/8'         2         Q-4         Screw M4         8           H         Magnet set         1         Q-5         Flat washer         8                                                                                                                                                                                                                                                                                                                                                                                                                                                                                                                                                                                                                                                                                                                                                                                                                                                                                                                                                                                                                                                                                                                                                                                                                                                                                                                                                                                                                                                                                                                                                                                                                                                                                                                                                                                                                                                                                                                                                                      | G-7  | Bushing of flywheel     | 1    | Q-3  | Disc cap                      | 2    |
| H Magnet set 1 Q-5 Flat washer 8                                                                                                                                                                                                                                                                                                                                                                                                                                                                                                                                                                                                                                                                                                                                                                                                                                                                                                                                                                                                                                                                                                                                                                                                                                                                                                                                                                                                                                                                                                                                                                                                                                                                                                                                                                                                                                                                                                                                                                                                                                                                                              | G-8  | Nut 3/8'                | 2    |      |                               | 8    |
|                                                                                                                                                                                                                                                                                                                                                                                                                                                                                                                                                                                                                                                                                                                                                                                                                                                                                                                                                                                                                                                                                                                                                                                                                                                                                                                                                                                                                                                                                                                                                                                                                                                                                                                                                                                                                                                                                                                                                                                                                                                                                                                               |      |                         |      | Q-5  | Flat washer                   | 8    |
|                                                                                                                                                                                                                                                                                                                                                                                                                                                                                                                                                                                                                                                                                                                                                                                                                                                                                                                                                                                                                                                                                                                                                                                                                                                                                                                                                                                                                                                                                                                                                                                                                                                                                                                                                                                                                                                                                                                                                                                                                                                                                                                               | H-1  | Screw M6                | 2    |      |                               |      |