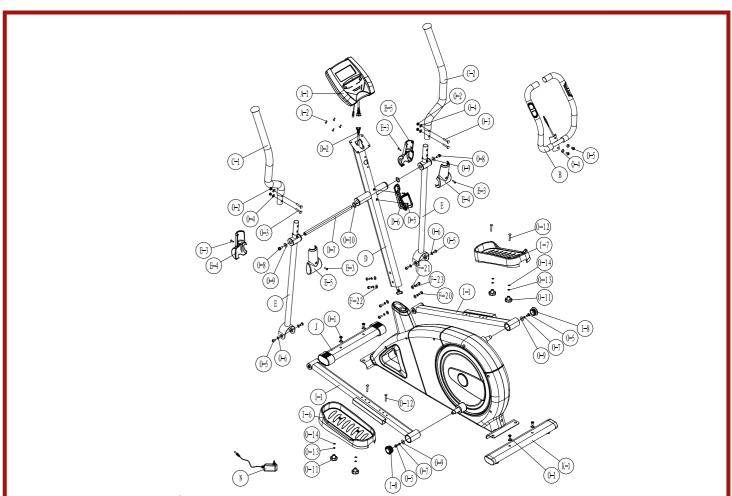

GX40s ELLIPTICAL ASSEMBLY GUIDE

Reebok
ONE SERIES

| TEM                                                                                                                                                                                                                                                                                                                                                                                                                                                                                                                                                                                                                                                                                                                                                                                                                                                                                                                                                                                                                                                                                                                                                                                                                                                                                                                                                                                                                                                                                                                                                                                                                                                                                                                                                                                                                                                                                                                                                                                                                                                                                                                           |      |                         |      |      |                               |      |
|-------------------------------------------------------------------------------------------------------------------------------------------------------------------------------------------------------------------------------------------------------------------------------------------------------------------------------------------------------------------------------------------------------------------------------------------------------------------------------------------------------------------------------------------------------------------------------------------------------------------------------------------------------------------------------------------------------------------------------------------------------------------------------------------------------------------------------------------------------------------------------------------------------------------------------------------------------------------------------------------------------------------------------------------------------------------------------------------------------------------------------------------------------------------------------------------------------------------------------------------------------------------------------------------------------------------------------------------------------------------------------------------------------------------------------------------------------------------------------------------------------------------------------------------------------------------------------------------------------------------------------------------------------------------------------------------------------------------------------------------------------------------------------------------------------------------------------------------------------------------------------------------------------------------------------------------------------------------------------------------------------------------------------------------------------------------------------------------------------------------------------|------|-------------------------|------|------|-------------------------------|------|
| A-2   Screw M6*10                                                                                                                                                                                                                                                                                                                                                                                                                                                                                                                                                                                                                                                                                                                                                                                                                                                                                                                                                                                                                                                                                                                                                                                                                                                                                                                                                                                                                                                                                                                                                                                                                                                                                                                                                                                                                                                                                                                                                                                                                                                                                                             | ITEM | DESCRIPTION             | Unit | ITEM | DESCRIPTION                   | Unit |
| B                                                                                                                                                                                                                                                                                                                                                                                                                                                                                                                                                                                                                                                                                                                                                                                                                                                                                                                                                                                                                                                                                                                                                                                                                                                                                                                                                                                                                                                                                                                                                                                                                                                                                                                                                                                                                                                                                                                                                                                                                                                                                                                             | A-1  | GX40s Console SM2705-67 | 1    | H-2  | Flat washer                   | 2    |
| B-1                                                                                                                                                                                                                                                                                                                                                                                                                                                                                                                                                                                                                                                                                                                                                                                                                                                                                                                                                                                                                                                                                                                                                                                                                                                                                                                                                                                                                                                                                                                                                                                                                                                                                                                                                                                                                                                                                                                                                                                                                                                                                                                           | A-2  | Screw M5*10             | 4    | H-3  | Spring washer                 | 2    |
| B-2         Foam grip         2         1-1         Pedal tube         2           B-4         Hand pulse set         2         1-2         Bushing         4           B-5         Hand pulse wire         1         1-4         Washer         2           B-6         Screw M4*20L         2         1-5         Fixed axie of lower handlebar         2           B-7         Semi washer         2         1-6         Left pedal         1           C-1         Upper handlebar set         1         1-7         Right pedal         1           C-1         Upper handlebar set         1         1-7         Right pedal         1           C-2         Upper handlebar right         1         1-8         End cap op pedal tube         2           C-2         Upper handlebar right         1         J-7         Front stabilizer set         1         1           C-4         End cap         2         J-1         Front stabilizer set         1         1           D-1         Handlebar post set         1         J-3         Pad         1         1           D-2         Wire         1         K-8         Rear stabilizer set         1         1         2                                                                                                                                                                                                                                                                                                                                                                                                                                                                                                                                                                                                                                                                                                                                                                                                                                                                                                                                      | В    | Front handlebar set     | 1    | H-4  | Magent                        | 1    |
| B-3         End dap         2         I-2         Bushing         4           B-4         Hand pulse wire         1         I-4         Washer         2           B-5         Hand pulse wire         1         I-4         Washer         2           B-6         Screw M4*20L         2         I-5         Fixed axis of lower handlebar         2           B-7         Semi washer         2         I-6         Left pedal         1           C         Upper handlebar set         1         I-7         Right pedal         1           C-1         Upper handlebar left         1         I-8         End cap opedal tube         2           C-2         Upper handlebar left         1         J-7         Right pedal         1           C-3         Foam drip         2         J-1         Front stabilizer set         1           C-3         Foam drip         2         J-1         Front stabilizer         1           D-1         Handlebar post set         1         J-3         Pad         1           D-1         Handlebar post set         1         J-4         Screw M6         2         K-2         Small pad         1           D-2 <t< td=""><td>B-1</td><td>Front handlebar</td><td></td><td>I</td><td>Pedal tube set</td><td></td></t<>                                                                                                                                                                                                                                                                                                                                                                                                                                                                                                                                                                                                                                                                                                                                                                                                                                               | B-1  | Front handlebar         |      | I    | Pedal tube set                |      |
| B-4         Hand pulse set         2         I-3         Bearing         2           B-6         Screw M4*20L         2         I-5         Fixed axle of lower handlebar         2           B-7         Seni washer         2         I-6         Left pedal         1           C         Upper handlebar set         1         I-7         Right pedal         1           C-1         Upper handlebar set         1         I-7         Right pedal         1           C-1         Upper handlebar right         1         J-8         End cap of pedal tube         2           C-2         Upper handlebar right         1         J-7         Front stabilizer set         1           C-3         Foem grip         2         J-1         Front stabilizer set         1           D-4         Handlebar post         1         J-3         Pad         1           D-1         Handlebar post         1         L-3         Pad         1           D-2         Wire         1         K         Rear stabilizer         1           D-3         Bushing of handlebar axle         2         K-2         Small pad         2           D-5         Screw M6         2 <td< td=""><td>B-2</td><td>Foam grip</td><td></td><td>I-1</td><td>Pedal tube</td><td></td></td<>                                                                                                                                                                                                                                                                                                                                                                                                                                                                                                                                                                                                                                                                                                                                                                                                                                             | B-2  | Foam grip               |      | I-1  | Pedal tube                    |      |
| B-6   Hand pulse wire                                                                                                                                                                                                                                                                                                                                                                                                                                                                                                                                                                                                                                                                                                                                                                                                                                                                                                                                                                                                                                                                                                                                                                                                                                                                                                                                                                                                                                                                                                                                                                                                                                                                                                                                                                                                                                                                                                                                                                                                                                                                                                         | B-3  | End cap                 |      | I-2  | Bushing                       |      |
| B-6   Screw M4-20L   2   I-5   Fixed axile of lower handlebar   2   I-6   Left pedal   1   C   Upper handlebar set   1   I-7   Right pedal   1   C   Upper handlebar set   1   I-7   Right pedal   1   I-8   End cap of pedal tube   2   C   Upper handlebar right   1   J   Front stabilizer set   1   I-8   End cap of pedal tube   2   I-7   Front stabilizer set   1   I-8   End cap of pedal tube   2   I-7   Front stabilizer set   1   I-8   End cap of pedal tube   2   I-7   Front stabilizer set   1   I-8   End cap of pedal tube   2   I-8   I-8   End cap   I-8  | B-4  | Hand pulse set          | 2    | I-3  | Bearing                       | 2    |
| B-7   Semiwasher                                                                                                                                                                                                                                                                                                                                                                                                                                                                                                                                                                                                                                                                                                                                                                                                                                                                                                                                                                                                                                                                                                                                                                                                                                                                                                                                                                                                                                                                                                                                                                                                                                                                                                                                                                                                                                                                                                                                                                                                                                                                                                              | B-5  | Hand pulse wire         | 1    | I-4  | Washer                        | 2    |
| C         Upper handlebar set         1         I-7         Right pedal         1           C-1         Upper handlebar left         1         I-8         End cap of pedal tube         2           C-2         Upper handlebar ight         1         J-Front stabilizer set         1           C-3         Foam grip         2         J-1         Front stabilizer set         1           C-4         End cap         2         J-1         Front stabilizer         1           D         Handlebar post set         1         J-3         Pad         1           D-1         Handlebar post         1         J-3         Pad         1           D-1         Handlebar post         1         J-3         Pad         1           D-1         Handlebar post         2         K-2         Small pad         2         L-2           D-2         Wire         Lower brottle cage         1         K-4         Screw 3/16         4         4           D-7         Shaft of handlebar         1         L         L (Ider set         1         1         L                                                                                                                                                                                                                                                                                                                                                                                                                                                                                                                                                                                                                                                                                                                                                                                                                                                                                                                                | B-6  | Screw M4*20L            | 2    | I-5  | Fixed axle of lower handlebar | 2    |
| C-1   Upper handlebar left                                                                                                                                                                                                                                                                                                                                                                                                                                                                                                                                                                                                                                                                                                                                                                                                                                                                                                                                                                                                                                                                                                                                                                                                                                                                                                                                                                                                                                                                                                                                                                                                                                                                                                                                                                                                                                                                                                                                                                                                                                                                                                    | B-7  | Semi washer             | 2    | I-6  | Left pedal                    | 1    |
| C-2   Upper handlebar right                                                                                                                                                                                                                                                                                                                                                                                                                                                                                                                                                                                                                                                                                                                                                                                                                                                                                                                                                                                                                                                                                                                                                                                                                                                                                                                                                                                                                                                                                                                                                                                                                                                                                                                                                                                                                                                                                                                                                                                                                                                                                                   | С    | Upper handlebar set     | 1    | I-7  | Right pedal                   | 1    |
| C-3         Foam grip         2         J-1         Front stabilizer         1           C-4         End cap         2         J-2         Pad         1           D-1         Handlebar post set         1         J-3         Pad         1           D-1         Handlebar post         1         J-3         Pad         1           D-1         Handlebar post         1         J-4         Screw 3/16'         2           D-2         Wire         1         K         Rear stabilizer set         1           D-3         Bushing of handlebar axle         2         K-3         End cap         2           D-5         Screw M5         2         K-3         End cap         2           D-6         Water bottle cage         1         K-4         Screw M-6         2         L-3           D-7         Shaft of handlebar exte         2         L-1         Idler set         1         L-1         Idler set         1           E-2         Lower handlebar exte         2         L-1         Idler wheel         1         1           E-2         Bushing of handlebar axle         2         L-3         Hut M8         1         1                                                                                                                                                                                                                                                                                                                                                                                                                                                                                                                                                                                                                                                                                                                                                                                                                                                                                                                                                                   | C-1  | Upper handlebar left    | 1    | I-8  | End cap of pedal tube         | 2    |
| C-4         End cap         2         J-2         Pad         1           D         D         Handlebar post set         1         J-3         Pad         1           D-1         Handlebar post         1         J-4         Screw 3/16'         2           D-3         Bushing of handlebar axie         2         K-1         Rear stabilizer set         1           D-3         Bushing of handlebar axie         2         K-2         Small pad         2           D-5         Screw M6         2         K-2         Small pad         2           D-5         Screw M6         2         K-2         Small pad         2           D-6         Water bottle cage         1         K-4         Screw 3/16'         4           D-7         Shaft of handlebar         1         L-1         Idler         1           E-1         Lower handlebar sate         2         L-1         Idler         1           E-1         Lower handlebar axie         2         L-3         Wave washer         2           E-3         Screw M5         2         L-4         Nut M8         1           E-5         Rear cover of upper handlebar         2         L-3                                                                                                                                                                                                                                                                                                                                                                                                                                                                                                                                                                                                                                                                                                                                                                                                                                                                                                                                                      | C-2  | Upper handlebar right   | 1    | J    |                               | 1    |
| C-4         End cap         2         J-2         Pad         1           D         Handlebar post set         1         J-3         Pad         1           D-1         Handlebar post         1         J-4         Screw 3/16'         2           D-2         Wire         1         K         Rear stabilizer set         1           D-3         Bushing of handlebar axie         2         K-1         Rear stabilizer         1           D-5         Screw M6         2         K-2         Small pad         2           D-5         Screw M6         2         K-2         Small pad         2           D-6         Water bottle cage         1         K-4         Screw 3/16'         4           D-7         Shaft of handlebar         1         L         Idler         1           E-1         Lower handlebar set         2         L-1         Idler         1           E-1         Lower handlebar axle         2         L-3         Wave washer         2           E-3         Screw M5         2         L-4         Nut M8         1           E-5         Tacot cover of upper handlebar         2         L-5         Flat washer <t< td=""><td>C-3</td><td></td><td>2</td><td>J-1</td><td>Front stablilzer</td><td>1</td></t<>                                                                                                                                                                                                                                                                                                                                                                                                                                                                                                                                                                                                                                                                                                                                                                                                                                                                 | C-3  |                         | 2    | J-1  | Front stablilzer              | 1    |
| D-1   Handlebar post                                                                                                                                                                                                                                                                                                                                                                                                                                                                                                                                                                                                                                                                                                                                                                                                                                                                                                                                                                                                                                                                                                                                                                                                                                                                                                                                                                                                                                                                                                                                                                                                                                                                                                                                                                                                                                                                                                                                                                                                                                                                                                          | C-4  |                         | 2    | J-2  | Pad                           | 1    |
| D-2   Wire                                                                                                                                                                                                                                                                                                                                                                                                                                                                                                                                                                                                                                                                                                                                                                                                                                                                                                                                                                                                                                                                                                                                                                                                                                                                                                                                                                                                                                                                                                                                                                                                                                                                                                                                                                                                                                                                                                                                                                                                                                                                                                                    | D    | Handlebar post set      | 1    | J-3  |                               |      |
| D-3   Bushing of handlebar axle   2   K-1   Rear stabilizer   1   D-4   Screw M6   2   K-2   Small pad   2   2   2   5   5   5   5   5   2   5   5                                                                                                                                                                                                                                                                                                                                                                                                                                                                                                                                                                                                                                                                                                                                                                                                                                                                                                                                                                                                                                                                                                                                                                                                                                                                                                                                                                                                                                                                                                                                                                                                                                                                                                                                                                                                                                                                                                                                                                            | D-1  |                         | 1    | _    |                               | 2    |
| D-4   Screw M6                                                                                                                                                                                                                                                                                                                                                                                                                                                                                                                                                                                                                                                                                                                                                                                                                                                                                                                                                                                                                                                                                                                                                                                                                                                                                                                                                                                                                                                                                                                                                                                                                                                                                                                                                                                                                                                                                                                                                                                                                                                                                                                |      |                         | _    |      |                               |      |
| D-5   Screw M5                                                                                                                                                                                                                                                                                                                                                                                                                                                                                                                                                                                                                                                                                                                                                                                                                                                                                                                                                                                                                                                                                                                                                                                                                                                                                                                                                                                                                                                                                                                                                                                                                                                                                                                                                                                                                                                                                                                                                                                                                                                                                                                |      |                         |      |      |                               |      |
| D-6   Water bottle cage                                                                                                                                                                                                                                                                                                                                                                                                                                                                                                                                                                                                                                                                                                                                                                                                                                                                                                                                                                                                                                                                                                                                                                                                                                                                                                                                                                                                                                                                                                                                                                                                                                                                                                                                                                                                                                                                                                                                                                                                                                                                                                       |      |                         |      |      |                               |      |
| D-7   Shaft of handlebar   1                                                                                                                                                                                                                                                                                                                                                                                                                                                                                                                                                                                                                                                                                                                                                                                                                                                                                                                                                                                                                                                                                                                                                                                                                                                                                                                                                                                                                                                                                                                                                                                                                                                                                                                                                                                                                                                                                                                                                                                                                                                                                                  |      |                         |      |      |                               |      |
| E         Lower handlebar set         2         L-1         Idler         1           E-1         Lower handlebar         1         L-2         Idler wheel         1           E-2         Bushing of handlebar axle         2         L-3         Wave washer         2           E-3         Screw M5         2         L-4         Nut M8         1           E-4         Front cover of upper handlebar         2         L-5         Flat washer         1           E-5         Rear cover of upper handlebar         2         L-8         Hex screw M6         1           F-2         Nut M10         2         L-9         Hex screw M6         1           F-2         Nut M10         2         L-9         Hex screw M8         1           F-3         C- clip         1         L-10         Flat washer         2           F-4         Wave washer         1         L-10         Flat washer         2           F-5         Flat washer         1         M         Servo motor set         1           F-6         Sensor wire         1         N         Switching power adapter         1           F-7         Sensor fixed bracket         1         O-5                                                                                                                                                                                                                                                                                                                                                                                                                                                                                                                                                                                                                                                                                                                                                                                                                                                                                                                                            |      |                         |      | _    |                               | _    |
| E-1         Lower handlebar         1         L-2         Idler wheel         1           E-2         Bushing of handlebar axle         2         L-3         Wave washer         2           E-3         Screw M5         2         L-4         Nut M8         1           E-4         Front cover of upper handlebar         2         L-5         Flat washer         1           E-5         Rear cover of upper handlebar         2         L-8         Hex screw M6         1           F-2         Nut M10         2         L-9         Hex screw M8         1           F-2         Nut M10         2         L-9         Hex screw M8         1           F-2         Nut M10         2         L-9         Hex screw M8         1           F-3         C-clip         1         L-10         Flat washer         2           F-4         Wave washer         1         L-11         Spring         1         L-17         Spring         1         L-18         Fisht washer         2         C-4         Serow m00 rest         1         D-1         Screw M8         4         4         F-19         D-2         Nut M8         4         4         F-10         Screw M8                                                                                                                                                                                                                                                                                                                                                                                                                                                                                                                                                                                                                                                                                                                                                                                                                                                                                                                                    |      |                         |      |      |                               |      |
| E-2         Bushing of handlebar axle         2         L-3         Wave washer         2           E-3         Screw M5         2         L-4         Nut M8         1           E-4         Front cover of upper handlebar         2         L-5         Flat washer         1           E-5         Rear cover of upper handlebar         2         L-8         Hex screw M6         1           F-2         Nut M10         2         L-9         Hex screw M8         1           F-2         Nut M10         2         L-9         Hex screw M8         1           F-3         C- clip         1         L-10         Flat washer         2           F-4         Wave washer         1         L-11         Flat washer         2           F-5         Flat washer         1         M         Serow motor set         1           F-7         Sensor fixed bracket         1         O         Screw M8         4           F-7         Sensor fixed bracket         1         O         Screw M8         4           F-9         Dc wire         1         O-1         Screw M8         4           F-12         Belat washer         1         O-2         Nut M8 </td <td></td> <td></td> <td></td> <td></td> <td></td> <td></td>                                                                                                                                                                                                                                                                                                                                                                                                                                                                                                                                                                                                                                                                                                                                                                                                                                                                                |      |                         |      |      |                               |      |
| E-3 Screw M5 E-4 Front cover of upper handlebar E-5 Rear cover of upper handlebar 2 L-6 Flat washer 1 1 F-2 Nut M10 2 L-9 Hex screw M6 1 1 F-3 C- clip 1 L-10 Flat washer 2 L-7 Hex screw M8 1 L-11 Spring 1 L-12 Serw M8 4 L-13 Screw M8 4 L-14 Surew M8 4 L-14 Surew M8 4 L-14 Surew M4 4 L-15 Screw M8 4 L-14 Surew M4 4 L-15 Screw M8 4 L-14 Surew M5 4 L-15 Screw M8 8 L-13 Screw M4 4 L-16 Flat washer 4 L-17 Spring washer 4 L-17 Cover of handlebar post 1 D-19 Flat washer 4 L-17 Cover of handlebar post 1 D-10 Flat washer 4 L-17 Cover of handlebar post 1 D-10 Flat washer 4 L-17 Surew M8 6 D-13 Spring washer 7 L-18 Ital washer 7 L-19 Motor wire 1 D-12 Carriage screw M6 7 L-19 Screw M8 7 L-20 Screw |      |                         |      |      |                               |      |
| E-4         Front cover of upper handlebar         2         L-5         Flat washer         1           E-5         Rear cover of upper handlebar         2         L-8         Hex screw M6         1           F-2         Nut M10         2         L-9         Hex screw M8         1           F-3         C- clip         1         L-10         Flat washer         2           F-4         Wave washer         1         L-11         Spring         1           F-5         Flat washer         1         M         Servo motor set         1           F-6         Sensor wire         1         N         Switching power adapter         1           F-7         Sensor fixed bracket         1         O         Screw set         1           F-7         Sensor fixed bracket         1         O         Screw M8         4           F-9         DC wire         1         O-1         Screw M8         4           F-9         DC wire         1         O-2         Nut M8         4           F-10         Screw M4         1         O-3         Carriage screw M8         4           F-13         Screw M4         40         O-6         Flat washer </td <td></td> <td></td> <td></td> <td></td> <td></td> <td></td>                                                                                                                                                                                                                                                                                                                                                                                                                                                                                                                                                                                                                                                                                                                                                                                                                                                                                |      |                         |      |      |                               |      |
| E-5         Rear cover of upper handlebar         2         L-8         Hex screw M6         1           F-2         Nut M10         2         L-9         Hex screw M8         1           F-3         C- clip         1         L-10         Flat washer         2           F-4         Wave washer         1         L-11         Spring         1           F-4         Wave washer         1         L-11         Spring         1           F-5         Flat washer         1         M         Servo motor set         1           F-6         Sensor wire         1         N         Switching power adapter         1           F-7         Sensor wire         1         N         Switching power adapter         1           F-7         Sensor wire         1         O-2         Nut M8         4           F-7         Sensor wire         1         O-2         Nut M8         4           F-9         Dc wire         1         O-2         Nut M8         4           F-10         Screw M4         1         O-3         Semi-washer         6           F-12         Belt         1         O-5         Screw M8         8 <t< td=""><td></td><td></td><td></td><td></td><td></td><td>_</td></t<>                                                                                                                                                                                                                                                                                                                                                                                                                                                                                                                                                                                                                                                                                                                                                                                                                                                                                                       |      |                         |      |      |                               | _    |
| F-2         Nut M10         2         L-9         Hex screw M8         1           F-3         C- clip         1         L-10         Flat washer         2           F-4         Wave washer         1         L-11         Spring         1           F-5         Flat washer         1         M         Servo motor set         1           F-6         Sensor wire         1         N         Switching power adapter         1           F-7         Sensor fixed bracket         1         O         Screw M8         4           F-8         Flat washer         1         O-1         Screw M8         4           F-9         DC wire         1         O-2         Nut M8         4           F-9         DC wire         1         O-2         Nut M8         4           F-10         Screw M4         1         O-3         Carriage screw M8         4           F-12         Belt         1         O-5         Screw M8         8           F-12         Belt         1         O-5         Screw M8         8           F-14         Screw M5         1         O-7         Spring washer         2           F-15                                                                                                                                                                                                                                                                                                                                                                                                                                                                                                                                                                                                                                                                                                                                                                                                                                                                                                                                                                                         |      |                         |      |      |                               |      |
| F-3         C- clip         1         L-10         Flat washer         2           F-4         Wave washer         1         L-11         Spring         1           F-5         Flat washer         1         M         Servo motor set         1           F-6         Sensor wire         1         N         Switching power adapter         1           F-7         Sensor fixed bracket         1         O         Screw M8         4           F-7         Sensor fixed bracket         1         O         Screw M8         4           F-8         Flat washer         1         O-1         Screw M8         4           F-9         DC wire         1         O-2         Nut M8         4           F-10         Screw M4         1         O-3         Carriage screw M8         4           F-11         Bearing 6004RS         2         O-4         Semi-washer         6           F-12         Belt         1         O-5         Screw M8         8           F-13         Screw M4         40         O-6         Flat washer         2           F-14         Screw M5         1         O-7         Spring washer         2                                                                                                                                                                                                                                                                                                                                                                                                                                                                                                                                                                                                                                                                                                                                                                                                                                                                                                                                                                            |      |                         |      |      |                               |      |
| F-4         Wave washer         1         L-11         Spring         1           F-5         Flat washer         1         M         Servo motor set         1           F-6         Sensor wire         1         N         Switching power adapter         1           F-7         Sensor fixed bracket         1         O         Screw set         1           F-7         Sensor wire         1         O-1         Screw M8         4           F-8         Flat washer         1         O-1         Screw M8         4           F-9         DC wire         1         O-2         Nut M8         4           F-10         Screw M4         1         O-3         Carriage screw M8         4           F-11         Bearing 6004RS         2         O-4         Semi-washer         6           F-12         Belt         1         O-5         Screw M8         8           F-13         Screw M4         40         O-6         Flat washer         4           F-14         Screw M5         1         O-7         Spring washer         2           F-15         Left chain cover (Lower)         1         O-9         Flat washer         4                                                                                                                                                                                                                                                                                                                                                                                                                                                                                                                                                                                                                                                                                                                                                                                                                                                                                                                                                                 |      |                         | _    |      |                               |      |
| F-5         Flat washer         1         M         Servo motor set         1           F-6         Sensor wire         1         N         Switching power adapter         1           F-7         Sensor fixed bracket         1         O         Screw set         1           F-8         Flat washer         1         O-1         Screw M8         4           F-9         DC wire         1         O-2         Nut M8         4           F-10         Screw M4         1         O-2         Nut M8         4           F-11         Bearing 6004RS         2         O-4         Semi-washer         6           F-12         Belt         1         O-5         Screw M8         4           F-13         Screw M5         1         O-5         Screw M8         8           F-14         Screw M5         1         O-7         Spring washer         2           F-15         Left chain cover (Upper)         1         O-8         Nylon M8         2           F-16         Right chain cover (Lower)         1         O-9         Flat washer         4           F-17         Cover of handlebar post         1         O-10         Flat washer                                                                                                                                                                                                                                                                                                                                                                                                                                                                                                                                                                                                                                                                                                                                                                                                                                                                                                                                                         |      | ·                       |      |      |                               |      |
| F-6         Sensor wire         1         N         Switching power adapter         1           F-7         Sensor fixed bracket         1         O         Screw set         1           F-8         Flat washer         1         O-1         Screw M8         4           F-9         DC wire         1         O-2         Nut M8         4           F-10         Screw M4         1         O-3         Carriage screw M8         4           F-11         Bearing 6004RS         2         O-4         Semi-washer         6           F-12         Belt         1         O-5         Screw M8         8           F-12         Belt         1         O-5         Screw M8         8           F-13         Screw M5         1         O-7         Spring washer         2           F-14         Screw M5         1         O-7         Spring washer         2           F-15         Left chain cover (Lower)         1         O-9         Flat washer         4           F-15         Right chain cover (Lower)         1         O-9         Flat washer         2           F-16         Right chain cover (Lower)         1         O-9         Flat washer<                                                                                                                                                                                                                                                                                                                                                                                                                                                                                                                                                                                                                                                                                                                                                                                                                                                                                                                                               |      |                         |      |      |                               | _    |
| F-7         Sensor fixed bracket         1         O         Screw set         1           F-8         Flat washer         1         O-1         Screw M8         4           F-9         DC wire         1         O-2         Nut M8         4           F-10         Screw M4         1         O-3         Carriage screw M8         4           F-11         Bearing 6004RS         2         O-4         Semi-washer         6           F-12         Belt         1         O-5         Screw M8         8           F-13         Screw M4         40         O-6         Flat washer         4           F-14         Screw M5         1         O-7         Spring washer         2           F-15         Left chain cover (Upper)         1         O-8         Nylon M8         2           F-16         Right chain cover (Lower)         1         O-9         Flat washer         4           F-16         Right chain cover (Lower)         1         O-9         Flat washer         4           F-17         Cover of handlebar post         1         O-10         Flat washer         2           F-18         Ring of handlebar post         1         O-11                                                                                                                                                                                                                                                                                                                                                                                                                                                                                                                                                                                                                                                                                                                                                                                                                                                                                                                                              |      |                         |      |      |                               |      |
| F-8         Flat washer         1         O-1         Screw M8         4           F-9         DC wire         1         O-2         Nut M8         4           F-10         Screw M4         1         O-3         Carriage screw M8         4           F-11         Bearing 6004RS         2         O-4         Semi-washer         6           F-12         Belt         1         O-5         Screw M8         8           F-13         Screw M4         40         O-6         Flat washer         4           F-14         Screw M5         1         O-7         Spring washer         2           F-14         Screw M5         1         O-7         Spring washer         2           F-15         Left chain cover (Upper)         1         O-8         Nylon M8         2           F-16         Right chain cover (Lower)         1         O-9         Flat washer         4           F-17         Cover of handlebar post         1         O-10         Flat washer         2           F-18         Ring of handlebar post         1         O-11         Knob of pedal         4           F-19         Motor wire         1         O-12         Carriag                                                                                                                                                                                                                                                                                                                                                                                                                                                                                                                                                                                                                                                                                                                                                                                                                                                                                                                                               |      |                         |      |      |                               |      |
| F-9         DC wire         1         O-2         Nut M8         4           F-10         Screw M4         1         O-3         Carriage screw M8         4           F-11         Bearing 6004RS         2         O-4         Semi-washer         6           F-12         Belt         1         O-5         Screw M8         8           F-12         Belt         1         O-5         Screw M8         8           F-13         Screw M4         40         O-6         Flat washer         4           F-14         Screw M5         1         O-7         Spring washer         2           F-15         Left chain cover (Upper)         1         O-8         Nylon M8         2           F-15         Left chain cover (Lower)         1         O-9         Flat washer         4           F-16         Right chain cover (Lower)         1         O-9         Flat washer         4           F-16         Right chain cover (Lower)         1         O-9         Flat washer         2           F-17         Cover of handlebar post         1         O-10         Flat washer         2           F-18         Ring of handlebar post         1         O-11                                                                                                                                                                                                                                                                                                                                                                                                                                                                                                                                                                                                                                                                                                                                                                                                                                                                                                                                           |      |                         |      |      |                               |      |
| F-10         Screw M4         1         O-3         Carriage screw M8         4           F-11         Bearing 6004RS         2         O-4         Semi-washer         6           F-12         Belt         1         O-5         Screw M8         8           F-13         Screw M4         40         O-6         Flat washer         4           F-14         Screw M5         1         O-7         Spring washer         2           F-15         Left chain cover (Upper)         1         O-8         Nylon M8         2           F-15         Left chain cover (Lower)         1         O-8         Nylon M8         2           F-16         Right chain cover (Lower)         1         O-9         Flat washer         4           F-17         Cover of handlebar post         1         O-10         Flat washer         2           F-18         Ring of handlebar post         1         O-11         Knob of pedal         4           F-19         Motor wire         1         O-12         Carriage screw M6         4           F-20         Screw M8         6         O-13         Spring washer         4           F-21         Flat washer         2         <                                                                                                                                                                                                                                                                                                                                                                                                                                                                                                                                                                                                                                                                                                                                                                                                                                                                                                                                  |      |                         |      |      |                               |      |
| F-11         Bearing 6004RS         2         O-4         Semi-washer         6           F-12         Belt         1         O-5         Screw M8         8           F-13         Screw M4         40         O-6         Flat washer         4           F-14         Screw M5         1         O-7         Spring washer         2           F-15         Left chain cover (Upper)         1         O-8         Nylon M8         2           F-16         Right chain cover (Lower)         1         O-9         Flat washer         4           F-17         Cover of handlebar post         1         O-10         Flat washer         2           F-18         Ring of handlebar post         1         O-11         Knob of pedal         4           F-19         Motor wire         1         O-12         Carriage screw M6         4           F-20         Screw M8         6         O-13         Spring washer         4           F-21         Flat washer         2         O-15         Flat washer         4           F-22         Semi-washer         2         O-15         Flat washer         4           F-23         Spring washer         6         P                                                                                                                                                                                                                                                                                                                                                                                                                                                                                                                                                                                                                                                                                                                                                                                                                                                                                                                                           |      |                         |      |      |                               |      |
| F-12         Belt         1         O-5         Screw M8         8           F-13         Screw M4         40         O-6         Flat washer         4           F-14         Screw M5         1         O-7         Spring washer         2           F-15         Left chain cover (Upper)         1         O-8         Nylon M8         2           F-16         Right chain cover (Lower)         1         O-9         Flat washer         4           F-16         Right chain cover (Lower)         1         O-9         Flat washer         4           F-16         Right chain cover (Lower)         1         O-9         Flat washer         4           F-16         Right chain cover (Lower)         1         O-10         Flat washer         4           F-17         Cover of handlebar post         1         O-10         Flat washer         2           F-18         Ring of handlebar post         1         O-11         Knob of pedal         4           F-19         Motor wire         1         O-12         Carriage screw M6         4           F-20         Screw M8         6         O-13         Spring washer         4           F-21         Flat washer                                                                                                                                                                                                                                                                                                                                                                                                                                                                                                                                                                                                                                                                                                                                                                                                                                                                                                                           |      |                         |      |      |                               |      |
| F-13         Screw M4         40         O-6         Flat washer         4           F-14         Screw M5         1         O-7         Spring washer         2           F-15         Left chain cover (Upper)         1         O-8         Nylon M8         2           F-16         Right chain cover (Lower)         1         O-9         Flat washer         4           F-17         Cover of handlebar post         1         O-10         Flat washer         2           F-18         Ring of handlebar post         1         O-11         Knob of pedal         4           F-19         Motor wire         1         O-12         Carriage screw M6         4           F-19         Motor wire         1         O-12         Carriage screw M6         4           F-20         Screw M8         6         O-13         Spring washer         4           F-21         Flat washer         2         O-15         Flat washer         4           F-22         Semi-washer         2         O-15         Flat washer         4           F-23         Spring washer         6         P         Axle set         1           G-1         Flywheel set         1 <t< td=""><td></td><td></td><td></td><td></td><td></td><td></td></t<>                                                                                                                                                                                                                                                                                                                                                                                                                                                                                                                                                                                                                                                                                                                                                                                                                                                                       |      |                         |      |      |                               |      |
| F-14         Screw M5         1         O-7         Spring washer         2           F-15         Left chain cover (Upper)         1         O-8         Nylon M8         2           F-16         Right chain cover (Lower)         1         O-9         Flat washer         4           F-17         Cover of handlebar post         1         O-10         Flat washer         2           F-18         Ring of handlebar post         1         O-11         Knob of pedal         4           F-19         Motor wire         1         O-12         Carriage screw M6         4           F-20         Screw M8         6         O-13         Spring washer         4           F-21         Flat washer         4         O-14         Flat washer         4           F-22         Semi-washer         2         O-15         Flat washer         4           F-23         Spring washer         6         P         Axle set         1           G-1 Flywheel set         1         P-1         Hex screw M8         3           G-1 Flywheel axle         1         P-2         Pulley         1           G-3 Flywheel axle         1         P-4         Axle         1     <                                                                                                                                                                                                                                                                                                                                                                                                                                                                                                                                                                                                                                                                                                                                                                                                                                                                                                                                  |      |                         |      |      |                               |      |
| F-15         Left chain cover (Upper)         1         O-8         Nylon M8         2           F-16         Right chain cover (Lower)         1         O-9         Flat washer         4           F-17         Cover of handlebar post         1         O-10         Flat washer         2           F-18         Ring of handlebar post         1         O-11         Knob of pedal         4           F-19         Motor wire         1         O-12         Carriage screw M6         4           F-19         Motor wire         1         O-12         Carriage screw M6         4           F-20         Screw M8         6         O-13         Spring washer         4           F-21         Flat washer         4         O-14         Flat washer         4           F-22         Semi-washer         2         O-15         Flat washer         4           F-23         Spring washer         6         P         Axle set         1           F-23         Spring washer         6         P         Axle set         1           G-1         Flywheel set         1         P-1         Hex screw M8         3           G-1         Flywheel         1         P                                                                                                                                                                                                                                                                                                                                                                                                                                                                                                                                                                                                                                                                                                                                                                                                                                                                                                                                      |      |                         |      |      |                               |      |
| F-16         Right chain cover (Lower)         1         O-9         Flat washer         4           F-17         Cover of handlebar post         1         O-10         Flat washer         2           F-18         Ring of handlebar post         1         O-11         Knob of pedal         4           F-19         Motor wire         1         O-12         Carriage screw M6         4           F-19         Motor wire         1         O-12         Carriage screw M6         4           F-20         Screw M8         6         O-13         Spring washer         4           F-21         Flat washer         4         O-14         Flat washer         4           F-22         Semi-washer         2         O-15         Flat washer         4           F-22         Semi-washer         6         P         Axle set         1           G-1         Flywheel set         1         P-1         Hex screw M8         3           G-1         Flywheel         1         P-2         Pulley         1           G-2         Nut 3/8'         3         P-3         Bushing         1           G-3         Flywheel saxle         1         Q-1                                                                                                                                                                                                                                                                                                                                                                                                                                                                                                                                                                                                                                                                                                                                                                                                                                                                                                                                                        |      |                         |      |      |                               |      |
| F-17         Cover of handlebar post         1         O-10         Flat washer         2           F-18         Ring of handlebar post         1         O-11         Knob of pedal         4           F-19         Motor wire         1         O-12         Carriage screw M6         4           F-20         Screw M8         6         O-13         Spring washer         4           F-21         Flat washer         4         O-14         Flat washer         4           F-22         Semi-washer         2         O-15         Flat washer         4           F-22         Semi-washer         6         P         Axle set         1           G-2         Spring washer         6         P         Axle set         1           G-1         Flywheel set         1         P-1         Hex screw M8         3           G-1         Flywheel         1         P-2         Pulley         1           G-2         Nut 3/8'         3         P-3         Bushing         1           G-3         Flywheel axle         1         P-4         Axle         1           G-4         Flat washer         1         Q         Disc crank         2                                                                                                                                                                                                                                                                                                                                                                                                                                                                                                                                                                                                                                                                                                                                                                                                                                                                                                                                                              |      |                         |      |      |                               |      |
| F-18       Ring of handlebar post       1       O-11       Knob of pedal       4         F-19       Motor wire       1       O-12       Carriage screw M6       4         F-20       Screw M8       6       O-13       Spring washer       4         F-21       Flat washer       4       O-14       Flat washer       4         F-22       Semi-washer       2       O-15       Flat washer       4         F-23       Spring washer       6       P       Axle set       1         G       Flywheel set       1       P-1       Hex screw M8       3         G-1       Flywheel set       1       P-2       Pulley       1         G-2       Nut 3/8'       3       P-3       Bushing       1         G-3       Flywheel axle       1       P-4       Axle       1         G-4       Flat washer       1       Q       Disc set       1         G-5       Bearing 6000RS       1       Q-1       Disc crank       2         G-6       Bearing 6300RS       1       Q-2       Disc       2         G-7       Bushing of flywheel       1       Q-3       Disc cap       2 <td></td> <td></td> <td></td> <td></td> <td></td> <td></td>                                                                                                                                                                                                                                                                                                                                                                                                                                                                                                                                                                                                                                                                                                                                                                                                                                                                                                                                                                                        |      |                         |      |      |                               |      |
| F-19       Motor wire       1       O-12       Carriage screw M6       4         F-20       Screw M8       6       O-13       Spring washer       4         F-21       Flat washer       4       O-14       Flat washer       4         F-22       Semi-washer       2       O-15       Flat washer       4         F-23       Spring washer       6       P       Axle set       1         G       Flywheel set       1       P-1       Hex screw M8       3         G-1       Flywheel set       1       P-2       Pulley       1         G-2       Nut 3/8'       3       P-3       Bushing       1         G-3       Flywheel axle       1       P-4       Axle       1         G-4       Flat washer       1       Q       Disc set       1         G-5       Bearing 6000RS       1       Q-1       Disc crank       2         G-6       Bearing 6300RS       1       Q-2       Disc       2         G-7       Bushing of flywheel       1       Q-3       Disc cap       2         G-8       Nut 3/8'       2       Q-4       Screw M4       8 <td< td=""><td></td><td>-</td><td>1</td><td>O-11</td><td>Knob of pedal</td><td>4</td></td<>                                                                                                                                                                                                                                                                                                                                                                                                                                                                                                                                                                                                                                                                                                                                                                                                                                                                                                                                                                             |      | -                       | 1    | O-11 | Knob of pedal                 | 4    |
| F-21       Flat washer       4       O-14       Flat washer       4         F-22       Semi-washer       2       O-15       Flat washer       4         F-23       Spring washer       6       P       Axle set       1         G       Flywheel set       1       P-1       Hex screw M8       3         G-1       Flywheel set       1       P-2       Pulley       1         G-2       Nut 3/8'       3       P-3       Bushing       1         G-3       Flywheel axle       1       P-4       Axle       1         G-4       Flat washer       1       Q       Disc set       1         G-5       Bearing 6000RS       1       Q-1       Disc crank       2         G-6       Bearing 6300RS       1       Q-2       Disc       2         G-7       Bushing of flywheel       1       Q-3       Disc cap       2         G-8       Nut 3/8'       2       Q-4       Screw M4       8         H       Magnet set       1       Q-5       Flat washer       8                                                                                                                                                                                                                                                                                                                                                                                                                                                                                                                                                                                                                                                                                                                                                                                                                                                                                                                                                                                                                                                                                                                                                              | F-19 |                         |      |      |                               | 4    |
| F-22       Semi-washer       2       O-15       Flat washer       4         F-23       Spring washer       6       P       Axle set       1         G       Flywheel set       1       P-1       Hex screw M8       3         G-1       Flywheel set       1       P-2       Pulley       1         G-2       Nut 3/8'       3       P-3       Bushing       1         G-3       Flywheel axle       1       P-4       Axle       1         G-4       Flat washer       1       Q       Disc set       1         G-5       Bearing 6000RS       1       Q-1       Disc crank       2         G-6       Bearing 6300RS       1       Q-2       Disc       2         G-7       Bushing of flywheel       1       Q-3       Disc cap       2         G-8       Nut 3/8'       2       Q-4       Screw M4       8         H       Magnet set       1       Q-5       Flat washer       8                                                                                                                                                                                                                                                                                                                                                                                                                                                                                                                                                                                                                                                                                                                                                                                                                                                                                                                                                                                                                                                                                                                                                                                                                                          | F-20 | Screw M8                |      |      |                               |      |
| F-23       Spring washer       6       P       Axle set       1         G       Flywheel set       1       P-1       Hex screw M8       3         G-1       Flywheel       1       P-2       Pulley       1         G-2       Nut 3/8'       3       P-3       Bushing       1         G-3       Flywheel axle       1       P-4       Axle       1         G-4       Flat washer       1       Q       Disc set       1         G-5       Bearing 6000RS       1       Q-1       Disc crank       2         G-6       Bearing 6300RS       1       Q-2       Disc       2         G-7       Bushing of flywheel       1       Q-3       Disc cap       2         G-8       Nut 3/8'       2       Q-4       Screw M4       8         H       Magnet set       1       Q-5       Flat washer       8                                                                                                                                                                                                                                                                                                                                                                                                                                                                                                                                                                                                                                                                                                                                                                                                                                                                                                                                                                                                                                                                                                                                                                                                                                                                                                                          |      |                         |      |      |                               |      |
| G       Flywheel set       1       P-1       Hex screw M8       3         G-1       Flywheel       1       P-2       Pulley       1         G-2       Nut 3/8'       3       P-3       Bushing       1         G-3       Flywheel axle       1       P-4       Axle       1         G-4       Flat washer       1       Q       Disc set       1         G-5       Bearing 6000RS       1       Q-1       Disc crank       2         G-6       Bearing 6300RS       1       Q-2       Disc       2         G-7       Bushing of flywheel       1       Q-3       Disc cap       2         G-8       Nut 3/8'       2       Q-4       Screw M4       8         H       Magnet set       1       Q-5       Flat washer       8                                                                                                                                                                                                                                                                                                                                                                                                                                                                                                                                                                                                                                                                                                                                                                                                                                                                                                                                                                                                                                                                                                                                                                                                                                                                                                                                                                                                  |      |                         |      |      |                               |      |
| G-1       Flywheel       1       P-2       Pulley       1         G-2       Nut 3/8'       3       P-3       Bushing       1         G-3       Flywheel axle       1       P-4       Axle       1         G-4       Flat washer       1       Q       Disc set       1         G-5       Bearing 6000RS       1       Q-1       Disc crank       2         G-6       Bearing 6300RS       1       Q-2       Disc       2         G-7       Bushing of flywheel       1       Q-3       Disc cap       2         G-8       Nut 3/8'       2       Q-4       Screw M4       8         H       Magnet set       1       Q-5       Flat washer       8                                                                                                                                                                                                                                                                                                                                                                                                                                                                                                                                                                                                                                                                                                                                                                                                                                                                                                                                                                                                                                                                                                                                                                                                                                                                                                                                                                                                                                                                            |      |                         |      |      |                               |      |
| G-2       Nut 3/8'       3       P-3       Bushing       1         G-3       Flywheel axle       1       P-4       Axle       1         G-4       Flat washer       1       Q       Disc set       1         G-5       Bearing 6000RS       1       Q-1       Disc crank       2         G-6       Bearing 6300RS       1       Q-2       Disc       2         G-7       Bushing of flywheel       1       Q-3       Disc cap       2         G-8       Nut 3/8'       2       Q-4       Screw M4       8         H       Magnet set       1       Q-5       Flat washer       8                                                                                                                                                                                                                                                                                                                                                                                                                                                                                                                                                                                                                                                                                                                                                                                                                                                                                                                                                                                                                                                                                                                                                                                                                                                                                                                                                                                                                                                                                                                                              |      |                         |      |      |                               |      |
| G-3         Flywheel axle         1         P-4         Axle         1           G-4         Flat washer         1         Q         Disc set         1           G-5         Bearing 6000RS         1         Q-1         Disc crank         2           G-6         Bearing 6300RS         1         Q-2         Disc         2           G-7         Bushing of flywheel         1         Q-3         Disc cap         2           G-8         Nut 3/8'         2         Q-4         Screw M4         8           H         Magnet set         1         Q-5         Flat washer         8                                                                                                                                                                                                                                                                                                                                                                                                                                                                                                                                                                                                                                                                                                                                                                                                                                                                                                                                                                                                                                                                                                                                                                                                                                                                                                                                                                                                                                                                                                                               |      |                         |      |      |                               | _    |
| G-4       Flat washer       1       Q       Disc set       1         G-5       Bearing 6000RS       1       Q-1       Disc crank       2         G-6       Bearing 6300RS       1       Q-2       Disc       2         G-7       Bushing of flywheel       1       Q-3       Disc cap       2         G-8       Nut 3/8'       2       Q-4       Screw M4       8         H       Magnet set       1       Q-5       Flat washer       8                                                                                                                                                                                                                                                                                                                                                                                                                                                                                                                                                                                                                                                                                                                                                                                                                                                                                                                                                                                                                                                                                                                                                                                                                                                                                                                                                                                                                                                                                                                                                                                                                                                                                      |      |                         |      |      |                               |      |
| G-5       Bearing 6000RS       1       Q-1       Disc crank       2         G-6       Bearing 6300RS       1       Q-2       Disc       2         G-7       Bushing of flywheel       1       Q-3       Disc cap       2         G-8       Nut 3/8'       2       Q-4       Screw M4       8         H       Magnet set       1       Q-5       Flat washer       8                                                                                                                                                                                                                                                                                                                                                                                                                                                                                                                                                                                                                                                                                                                                                                                                                                                                                                                                                                                                                                                                                                                                                                                                                                                                                                                                                                                                                                                                                                                                                                                                                                                                                                                                                           |      | -                       |      |      |                               | 1    |
| G-6       Bearing 6300RS       1       Q-2       Disc       2         G-7       Bushing of flywheel       1       Q-3       Disc cap       2         G-8       Nut 3/8'       2       Q-4       Screw M4       8         H       Magnet set       1       Q-5       Flat washer       8                                                                                                                                                                                                                                                                                                                                                                                                                                                                                                                                                                                                                                                                                                                                                                                                                                                                                                                                                                                                                                                                                                                                                                                                                                                                                                                                                                                                                                                                                                                                                                                                                                                                                                                                                                                                                                       |      |                         |      | Q    | Disc set                      |      |
| G-7         Bushing of flywheel         1         Q-3         Disc cap         2           G-8         Nut 3/8'         2         Q-4         Screw M4         8           H         Magnet set         1         Q-5         Flat washer         8                                                                                                                                                                                                                                                                                                                                                                                                                                                                                                                                                                                                                                                                                                                                                                                                                                                                                                                                                                                                                                                                                                                                                                                                                                                                                                                                                                                                                                                                                                                                                                                                                                                                                                                                                                                                                                                                           | G-5  | Bearing 6000RS          | 1    | Q-1  | Disc crank                    | 2    |
| G-8         Nut 3/8'         2         Q-4         Screw M4         8           H         Magnet set         1         Q-5         Flat washer         8                                                                                                                                                                                                                                                                                                                                                                                                                                                                                                                                                                                                                                                                                                                                                                                                                                                                                                                                                                                                                                                                                                                                                                                                                                                                                                                                                                                                                                                                                                                                                                                                                                                                                                                                                                                                                                                                                                                                                                      | G-6  | Bearing 6300RS          | 1    | Q-2  | Disc                          | 2    |
| G-8         Nut 3/8'         2         Q-4         Screw M4         8           H         Magnet set         1         Q-5         Flat washer         8                                                                                                                                                                                                                                                                                                                                                                                                                                                                                                                                                                                                                                                                                                                                                                                                                                                                                                                                                                                                                                                                                                                                                                                                                                                                                                                                                                                                                                                                                                                                                                                                                                                                                                                                                                                                                                                                                                                                                                      | G-7  | Bushing of flywheel     | 1    | Q-3  | Disc cap                      | 2    |
| H Magnet set 1 Q-5 Flat washer 8                                                                                                                                                                                                                                                                                                                                                                                                                                                                                                                                                                                                                                                                                                                                                                                                                                                                                                                                                                                                                                                                                                                                                                                                                                                                                                                                                                                                                                                                                                                                                                                                                                                                                                                                                                                                                                                                                                                                                                                                                                                                                              | G-8  | Nut 3/8'                | 2    |      |                               | 8    |
|                                                                                                                                                                                                                                                                                                                                                                                                                                                                                                                                                                                                                                                                                                                                                                                                                                                                                                                                                                                                                                                                                                                                                                                                                                                                                                                                                                                                                                                                                                                                                                                                                                                                                                                                                                                                                                                                                                                                                                                                                                                                                                                               |      |                         |      | Q-5  | Flat washer                   | 8    |
|                                                                                                                                                                                                                                                                                                                                                                                                                                                                                                                                                                                                                                                                                                                                                                                                                                                                                                                                                                                                                                                                                                                                                                                                                                                                                                                                                                                                                                                                                                                                                                                                                                                                                                                                                                                                                                                                                                                                                                                                                                                                                                                               | H-1  | Screw M6                | 2    |      |                               |      |