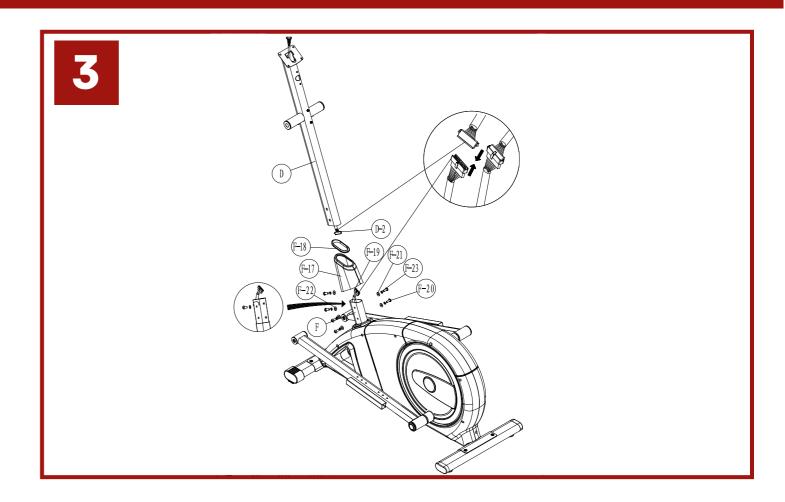

GX40s ELLIPTICAL ASSEMBLY GUIDE

Reebok
ONE SERIES

| TEM                                                                                                                                                                                                                                                                                                                                                                                                                                                                                                                                                                                                                                                                                                                                                                                                                                                                                                                                                                                                                                                                                                                                                                                                                                                                                                                                                                                                                                                                                                                                                                                                                                                                                                                                                                                                                                                                                                                                                                                                                                                                                                                           |      |                         |      |      |                               |      |
|-------------------------------------------------------------------------------------------------------------------------------------------------------------------------------------------------------------------------------------------------------------------------------------------------------------------------------------------------------------------------------------------------------------------------------------------------------------------------------------------------------------------------------------------------------------------------------------------------------------------------------------------------------------------------------------------------------------------------------------------------------------------------------------------------------------------------------------------------------------------------------------------------------------------------------------------------------------------------------------------------------------------------------------------------------------------------------------------------------------------------------------------------------------------------------------------------------------------------------------------------------------------------------------------------------------------------------------------------------------------------------------------------------------------------------------------------------------------------------------------------------------------------------------------------------------------------------------------------------------------------------------------------------------------------------------------------------------------------------------------------------------------------------------------------------------------------------------------------------------------------------------------------------------------------------------------------------------------------------------------------------------------------------------------------------------------------------------------------------------------------------|------|-------------------------|------|------|-------------------------------|------|
| A-2   Screw M6*10                                                                                                                                                                                                                                                                                                                                                                                                                                                                                                                                                                                                                                                                                                                                                                                                                                                                                                                                                                                                                                                                                                                                                                                                                                                                                                                                                                                                                                                                                                                                                                                                                                                                                                                                                                                                                                                                                                                                                                                                                                                                                                             | ITEM | DESCRIPTION             | Unit | ITEM | DESCRIPTION                   | Unit |
| B                                                                                                                                                                                                                                                                                                                                                                                                                                                                                                                                                                                                                                                                                                                                                                                                                                                                                                                                                                                                                                                                                                                                                                                                                                                                                                                                                                                                                                                                                                                                                                                                                                                                                                                                                                                                                                                                                                                                                                                                                                                                                                                             | A-1  | GX40s Console SM2705-67 | 1    | H-2  | Flat washer                   | 2    |
| B-1                                                                                                                                                                                                                                                                                                                                                                                                                                                                                                                                                                                                                                                                                                                                                                                                                                                                                                                                                                                                                                                                                                                                                                                                                                                                                                                                                                                                                                                                                                                                                                                                                                                                                                                                                                                                                                                                                                                                                                                                                                                                                                                           | A-2  | Screw M5*10             | 4    | H-3  | Spring washer                 | 2    |
| B-2         Foam grip         2         1-1         Pedal tube         2           B-4         Hand pulse set         2         1-2         Bushing         4           B-5         Hand pulse wire         1         1-4         Washer         2           B-6         Screw M4*20L         2         1-5         Fixed axie of lower handlebar         2           B-7         Semi washer         2         1-6         Left pedal         1           C-1         Upper handlebar set         1         1-7         Right pedal         1           C-1         Upper handlebar set         1         1-7         Right pedal         1           C-2         Upper handlebar right         1         1-8         End cap op pedal tube         2           C-2         Upper handlebar right         1         J-7         Front stabilizer set         1         1           C-4         End cap         2         J-1         Front stabilizer set         1         1           D-1         Handlebar post set         1         J-3         Pad         1         1           D-2         Wire         1         K-8         Rear stabilizer set         1         1         2                                                                                                                                                                                                                                                                                                                                                                                                                                                                                                                                                                                                                                                                                                                                                                                                                                                                                                                                      | В    | Front handlebar set     | 1    | H-4  | Magent                        | 1    |
| B-3         End dap         2         I-2         Bushing         4           B-4         Hand pulse wire         1         I-4         Washer         2           B-5         Hand pulse wire         1         I-4         Washer         2           B-6         Screw M4*20L         2         I-5         Fixed axis of lower handlebar         2           B-7         Semi washer         2         I-6         Left pedal         1           C         Upper handlebar set         1         I-7         Right pedal         1           C-1         Upper handlebar left         1         I-8         End cap opedal tube         2           C-2         Upper handlebar left         1         J-7         Right pedal         1           C-3         Foam drip         2         J-1         Front stabilizer set         1           C-3         Foam drip         2         J-1         Front stabilizer         1           D-1         Handlebar post set         1         J-3         Pad         1           D-1         Handlebar post set         1         J-4         Screw M6         2         K-2         Small pad         1           D-2 <t< td=""><td>B-1</td><td>Front handlebar</td><td></td><td>I</td><td>Pedal tube set</td><td></td></t<>                                                                                                                                                                                                                                                                                                                                                                                                                                                                                                                                                                                                                                                                                                                                                                                                                                               | B-1  | Front handlebar         |      | I    | Pedal tube set                |      |
| B-4         Hand pulse set         2         I-3         Bearing         2           B-6         Screw M4*20L         2         I-5         Fixed axle of lower handlebar         2           B-7         Seni washer         2         I-6         Left pedal         1           C         Upper handlebar set         1         I-7         Right pedal         1           C-1         Upper handlebar set         1         I-7         Right pedal         1           C-1         Upper handlebar right         1         J-8         End cap of pedal tube         2           C-2         Upper handlebar right         1         J-7         Front stabilizer set         1           C-3         Foem grip         2         J-1         Front stabilizer set         1           D-4         Handlebar post         1         J-3         Pad         1           D-1         Handlebar post         1         L-3         Pad         1           D-2         Wire         1         K         Rear stabilizer         1           D-3         Bushing of handlebar axle         2         K-2         Small pad         2           D-5         Screw M6         2 <td< td=""><td>B-2</td><td>Foam grip</td><td></td><td>I-1</td><td>Pedal tube</td><td></td></td<>                                                                                                                                                                                                                                                                                                                                                                                                                                                                                                                                                                                                                                                                                                                                                                                                                                             | B-2  | Foam grip               |      | I-1  | Pedal tube                    |      |
| B-6   Hand pulse wire                                                                                                                                                                                                                                                                                                                                                                                                                                                                                                                                                                                                                                                                                                                                                                                                                                                                                                                                                                                                                                                                                                                                                                                                                                                                                                                                                                                                                                                                                                                                                                                                                                                                                                                                                                                                                                                                                                                                                                                                                                                                                                         | B-3  | End cap                 |      | I-2  | Bushing                       |      |
| B-6   Screw M4-20L   2   I-5   Fixed axile of lower handlebar   2   I-6   Left pedal   1   C   Upper handlebar set   1   I-7   Right pedal   1   C   Upper handlebar set   1   I-7   Right pedal   1   I-8   End cap of pedal tube   2   C   Upper handlebar right   1   J   Front stabilizer set   1   I-8   End cap of pedal tube   2   I-7   Front stabilizer set   1   I-8   End cap of pedal tube   2   I-7   Front stabilizer set   1   I-8   End cap of pedal tube   2   I-7   Front stabilizer set   1   I-8   End cap of pedal tube   2   I-8   I-8   End cap   I-8  | B-4  | Hand pulse set          | 2    | I-3  | Bearing                       | 2    |
| B-7   Semiwasher                                                                                                                                                                                                                                                                                                                                                                                                                                                                                                                                                                                                                                                                                                                                                                                                                                                                                                                                                                                                                                                                                                                                                                                                                                                                                                                                                                                                                                                                                                                                                                                                                                                                                                                                                                                                                                                                                                                                                                                                                                                                                                              | B-5  | Hand pulse wire         | 1    | I-4  | Washer                        | 2    |
| C         Upper handlebar set         1         I-7         Right pedal         1           C-1         Upper handlebar left         1         I-8         End cap of pedal tube         2           C-2         Upper handlebar ight         1         J-Front stabilizer set         1           C-3         Foam grip         2         J-1         Front stabilizer set         1           C-4         End cap         2         J-1         Front stabilizer         1           D         Handlebar post set         1         J-3         Pad         1           D-1         Handlebar post         1         J-3         Pad         1           D-1         Handlebar post         1         J-3         Pad         1           D-1         Handlebar post         2         K-2         Small pad         2         L-2           D-2         Wire         Lower brottle cage         1         K-4         Screw 3/16         4         4           D-7         Shaft of handlebar         1         L         L (Ider set         1         1         L                                                                                                                                                                                                                                                                                                                                                                                                                                                                                                                                                                                                                                                                                                                                                                                                                                                                                                                                | B-6  | Screw M4*20L            | 2    | I-5  | Fixed axle of lower handlebar | 2    |
| C-1   Upper handlebar left                                                                                                                                                                                                                                                                                                                                                                                                                                                                                                                                                                                                                                                                                                                                                                                                                                                                                                                                                                                                                                                                                                                                                                                                                                                                                                                                                                                                                                                                                                                                                                                                                                                                                                                                                                                                                                                                                                                                                                                                                                                                                                    | B-7  | Semi washer             | 2    | I-6  | Left pedal                    | 1    |
| C-2   Upper handlebar right                                                                                                                                                                                                                                                                                                                                                                                                                                                                                                                                                                                                                                                                                                                                                                                                                                                                                                                                                                                                                                                                                                                                                                                                                                                                                                                                                                                                                                                                                                                                                                                                                                                                                                                                                                                                                                                                                                                                                                                                                                                                                                   | С    | Upper handlebar set     | 1    | I-7  | Right pedal                   | 1    |
| C-3         Foam grip         2         J-1         Front stabilizer         1           C-4         End cap         2         J-2         Pad         1           D-1         Handlebar post set         1         J-3         Pad         1           D-1         Handlebar post         1         J-3         Pad         1           D-1         Handlebar post         1         J-4         Screw 3/16'         2           D-2         Wire         1         K         Rear stabilizer set         1           D-3         Bushing of handlebar axle         2         K-3         End cap         2           D-5         Screw M5         2         K-3         End cap         2           D-6         Water bottle cage         1         K-4         Screw M-6         2         L-3           D-7         Shaft of handlebar exte         2         L-1         Idler set         1         L-1         Idler set         1           E-2         Lower handlebar exte         2         L-1         Idler wheel         1         1           E-2         Bushing of handlebar axle         2         L-3         Hut M8         1         1                                                                                                                                                                                                                                                                                                                                                                                                                                                                                                                                                                                                                                                                                                                                                                                                                                                                                                                                                                   | C-1  | Upper handlebar left    | 1    | I-8  | End cap of pedal tube         | 2    |
| C-4         End cap         2         J-2         Pad         1           D         D         Handlebar post set         1         J-3         Pad         1           D-1         Handlebar post         1         J-4         Screw 3/16'         2           D-3         Bushing of handlebar axie         2         K-1         Rear stabilizer set         1           D-3         Bushing of handlebar axie         2         K-2         Small pad         2           D-5         Screw M6         2         K-2         Small pad         2           D-5         Screw M6         2         K-2         Small pad         2           D-6         Water bottle cage         1         K-4         Screw 3/16'         4           D-7         Shaft of handlebar         1         L-1         Idler         1           E-1         Lower handlebar sate         2         L-1         Idler         1           E-1         Lower handlebar axie         2         L-3         Wave washer         2           E-3         Screw M5         2         L-4         Nut M8         1           E-5         Rear cover of upper handlebar         2         L-3                                                                                                                                                                                                                                                                                                                                                                                                                                                                                                                                                                                                                                                                                                                                                                                                                                                                                                                                                      | C-2  | Upper handlebar right   | 1    | J    |                               | 1    |
| C-4         End cap         2         J-2         Pad         1           D         Handlebar post set         1         J-3         Pad         1           D-1         Handlebar post         1         J-4         Screw 3/16'         2           D-2         Wire         1         K         Rear stabilizer set         1           D-3         Bushing of handlebar axie         2         K-1         Rear stabilizer         1           D-5         Screw M6         2         K-2         Small pad         2           D-5         Screw M6         2         K-2         Small pad         2           D-6         Water bottle cage         1         K-4         Screw 3/16'         4           D-7         Shaft of handlebar         1         L         Idler         1           E-1         Lower handlebar set         2         L-1         Idler         1           E-1         Lower handlebar axle         2         L-3         Wave washer         2           E-3         Screw M5         2         L-4         Nut M8         1           E-5         Tacot cover of upper handlebar         2         L-5         Flat washer <t< td=""><td>C-3</td><td></td><td>2</td><td>J-1</td><td>Front stablilzer</td><td>1</td></t<>                                                                                                                                                                                                                                                                                                                                                                                                                                                                                                                                                                                                                                                                                                                                                                                                                                                                 | C-3  |                         | 2    | J-1  | Front stablilzer              | 1    |
| D-1   Handlebar post                                                                                                                                                                                                                                                                                                                                                                                                                                                                                                                                                                                                                                                                                                                                                                                                                                                                                                                                                                                                                                                                                                                                                                                                                                                                                                                                                                                                                                                                                                                                                                                                                                                                                                                                                                                                                                                                                                                                                                                                                                                                                                          | C-4  |                         | 2    | J-2  | Pad                           | 1    |
| D-2   Wire                                                                                                                                                                                                                                                                                                                                                                                                                                                                                                                                                                                                                                                                                                                                                                                                                                                                                                                                                                                                                                                                                                                                                                                                                                                                                                                                                                                                                                                                                                                                                                                                                                                                                                                                                                                                                                                                                                                                                                                                                                                                                                                    | D    | Handlebar post set      | 1    | J-3  |                               |      |
| D-3   Bushing of handlebar axle   2   K-1   Rear stabilizer   1   D-4   Screw M6   2   K-2   Small pad   2   2   2   5   5   5   5   5   2   5   5                                                                                                                                                                                                                                                                                                                                                                                                                                                                                                                                                                                                                                                                                                                                                                                                                                                                                                                                                                                                                                                                                                                                                                                                                                                                                                                                                                                                                                                                                                                                                                                                                                                                                                                                                                                                                                                                                                                                                                            | D-1  |                         | 1    | _    |                               | 2    |
| D-4   Screw M6                                                                                                                                                                                                                                                                                                                                                                                                                                                                                                                                                                                                                                                                                                                                                                                                                                                                                                                                                                                                                                                                                                                                                                                                                                                                                                                                                                                                                                                                                                                                                                                                                                                                                                                                                                                                                                                                                                                                                                                                                                                                                                                |      |                         | _    |      |                               |      |
| D-5   Screw M5                                                                                                                                                                                                                                                                                                                                                                                                                                                                                                                                                                                                                                                                                                                                                                                                                                                                                                                                                                                                                                                                                                                                                                                                                                                                                                                                                                                                                                                                                                                                                                                                                                                                                                                                                                                                                                                                                                                                                                                                                                                                                                                |      |                         |      |      |                               |      |
| D-6   Water bottle cage                                                                                                                                                                                                                                                                                                                                                                                                                                                                                                                                                                                                                                                                                                                                                                                                                                                                                                                                                                                                                                                                                                                                                                                                                                                                                                                                                                                                                                                                                                                                                                                                                                                                                                                                                                                                                                                                                                                                                                                                                                                                                                       |      |                         |      |      |                               |      |
| D-7   Shaft of handlebar   1                                                                                                                                                                                                                                                                                                                                                                                                                                                                                                                                                                                                                                                                                                                                                                                                                                                                                                                                                                                                                                                                                                                                                                                                                                                                                                                                                                                                                                                                                                                                                                                                                                                                                                                                                                                                                                                                                                                                                                                                                                                                                                  |      |                         |      |      |                               |      |
| E         Lower handlebar set         2         L-1         Idler         1           E-1         Lower handlebar         1         L-2         Idler wheel         1           E-2         Bushing of handlebar axle         2         L-3         Wave washer         2           E-3         Screw M5         2         L-4         Nut M8         1           E-4         Front cover of upper handlebar         2         L-5         Flat washer         1           E-5         Rear cover of upper handlebar         2         L-8         Hex screw M6         1           F-2         Nut M10         2         L-9         Hex screw M6         1           F-2         Nut M10         2         L-9         Hex screw M8         1           F-3         C- clip         1         L-10         Flat washer         2           F-4         Wave washer         1         L-10         Flat washer         2           F-5         Flat washer         1         M         Servo motor set         1           F-6         Sensor wire         1         N         Switching power adapter         1           F-7         Sensor fixed bracket         1         O-5                                                                                                                                                                                                                                                                                                                                                                                                                                                                                                                                                                                                                                                                                                                                                                                                                                                                                                                                            |      |                         |      | _    |                               | _    |
| E-1         Lower handlebar         1         L-2         Idler wheel         1           E-2         Bushing of handlebar axle         2         L-3         Wave washer         2           E-3         Screw M5         2         L-4         Nut M8         1           E-4         Front cover of upper handlebar         2         L-5         Flat washer         1           E-5         Rear cover of upper handlebar         2         L-8         Hex screw M6         1           F-2         Nut M10         2         L-9         Hex screw M8         1           F-2         Nut M10         2         L-9         Hex screw M8         1           F-2         Nut M10         2         L-9         Hex screw M8         1           F-3         C-clip         1         L-10         Flat washer         2           F-4         Wave washer         1         L-11         Spring         1         L-17         Spring         1         L-18         Fisht washer         2         C-4         Serow m00 rest         1         D-1         Screw M8         4         4         F-19         D-2         Nut M8         4         4         F-10         Screw M8                                                                                                                                                                                                                                                                                                                                                                                                                                                                                                                                                                                                                                                                                                                                                                                                                                                                                                                                    |      |                         |      |      |                               |      |
| E-2         Bushing of handlebar axle         2         L-3         Wave washer         2           E-3         Screw M5         2         L-4         Nut M8         1           E-4         Front cover of upper handlebar         2         L-5         Flat washer         1           E-5         Rear cover of upper handlebar         2         L-8         Hex screw M6         1           F-2         Nut M10         2         L-9         Hex screw M8         1           F-2         Nut M10         2         L-9         Hex screw M8         1           F-3         C- clip         1         L-10         Flat washer         2           F-4         Wave washer         1         L-11         Flat washer         2           F-5         Flat washer         1         M         Serow motor set         1           F-7         Sensor fixed bracket         1         O         Screw M8         4           F-7         Sensor fixed bracket         1         O         Screw M8         4           F-9         Dc wire         1         O-1         Screw M8         4           F-12         Belat washer         1         O-2         Nut M8 </td <td></td> <td></td> <td></td> <td></td> <td></td> <td></td>                                                                                                                                                                                                                                                                                                                                                                                                                                                                                                                                                                                                                                                                                                                                                                                                                                                                                |      |                         |      |      |                               |      |
| E-3 Screw M5 E-4 Front cover of upper handlebar E-5 Rear cover of upper handlebar 2 L-6 Flat washer 1 1 F-2 Nut M10 2 L-9 Hex screw M6 1 1 F-3 C- clip 1 L-10 Flat washer 2 L-7 Hex screw M8 1 L-11 Spring 1 L-12 Serw M8 4 L-13 Screw M8 4 L-14 Surew M8 4 L-14 Surew M8 4 L-14 Surew M4 4 L-15 Screw M8 4 L-14 Surew M4 4 L-15 Screw M8 4 L-14 Surew M5 4 L-15 Screw M8 8 L-13 Screw M4 4 L-16 Flat washer 4 L-17 Spring washer 4 L-17 Cover of handlebar post 1 D-19 Flat washer 4 L-17 Cover of handlebar post 1 D-10 Flat washer 4 L-17 Cover of handlebar post 1 D-10 Flat washer 4 L-17 Surew M8 6 D-13 Spring washer 7 L-18 Ital washer 7 L-19 Motor wire 1 D-12 Carriage screw M6 7 L-19 Screw M8 7 L-20 Screw |      |                         |      |      |                               |      |
| E-4         Front cover of upper handlebar         2         L-5         Flat washer         1           E-5         Rear cover of upper handlebar         2         L-8         Hex screw M6         1           F-2         Nut M10         2         L-9         Hex screw M8         1           F-3         C- clip         1         L-10         Flat washer         2           F-4         Wave washer         1         L-11         Spring         1           F-5         Flat washer         1         M         Servo motor set         1           F-6         Sensor wire         1         N         Switching power adapter         1           F-7         Sensor fixed bracket         1         O         Screw set         1           F-7         Sensor fixed bracket         1         O         Screw M8         4           F-9         DC wire         1         O-1         Screw M8         4           F-9         DC wire         1         O-2         Nut M8         4           F-10         Screw M4         1         O-3         Carriage screw M8         4           F-13         Screw M4         40         O-6         Flat washer </td <td></td> <td></td> <td></td> <td></td> <td></td> <td></td>                                                                                                                                                                                                                                                                                                                                                                                                                                                                                                                                                                                                                                                                                                                                                                                                                                                                                |      |                         |      |      |                               |      |
| E-5         Rear cover of upper handlebar         2         L-8         Hex screw M6         1           F-2         Nut M10         2         L-9         Hex screw M8         1           F-3         C- clip         1         L-10         Flat washer         2           F-4         Wave washer         1         L-11         Spring         1           F-4         Wave washer         1         L-11         Spring         1           F-5         Flat washer         1         M         Servo motor set         1           F-6         Sensor wire         1         N         Switching power adapter         1           F-7         Sensor wire         1         N         Switching power adapter         1           F-7         Sensor wire         1         O-2         Nut M8         4           F-7         Sensor wire         1         O-2         Nut M8         4           F-9         Dc wire         1         O-2         Nut M8         4           F-10         Screw M4         1         O-3         Semi-washer         6           F-12         Belt         1         O-5         Screw M8         8 <t< td=""><td></td><td></td><td></td><td></td><td></td><td>_</td></t<>                                                                                                                                                                                                                                                                                                                                                                                                                                                                                                                                                                                                                                                                                                                                                                                                                                                                                                       |      |                         |      |      |                               | _    |
| F-2         Nut M10         2         L-9         Hex screw M8         1           F-3         C- clip         1         L-10         Flat washer         2           F-4         Wave washer         1         L-11         Spring         1           F-5         Flat washer         1         M         Servo motor set         1           F-6         Sensor wire         1         N         Switching power adapter         1           F-7         Sensor fixed bracket         1         O         Screw M8         4           F-8         Flat washer         1         O-1         Screw M8         4           F-9         DC wire         1         O-2         Nut M8         4           F-9         DC wire         1         O-2         Nut M8         4           F-10         Screw M4         1         O-3         Carriage screw M8         4           F-12         Belt         1         O-5         Screw M8         8           F-12         Belt         1         O-5         Screw M8         8           F-14         Screw M5         1         O-7         Spring washer         2           F-15                                                                                                                                                                                                                                                                                                                                                                                                                                                                                                                                                                                                                                                                                                                                                                                                                                                                                                                                                                                         |      |                         |      |      |                               |      |
| F-3         C- clip         1         L-10         Flat washer         2           F-4         Wave washer         1         L-11         Spring         1           F-5         Flat washer         1         M         Servo motor set         1           F-6         Sensor wire         1         N         Switching power adapter         1           F-7         Sensor fixed bracket         1         O         Screw M8         4           F-7         Sensor fixed bracket         1         O         Screw M8         4           F-8         Flat washer         1         O-1         Screw M8         4           F-9         DC wire         1         O-2         Nut M8         4           F-10         Screw M4         1         O-3         Carriage screw M8         4           F-11         Bearing 6004RS         2         O-4         Semi-washer         6           F-12         Belt         1         O-5         Screw M8         8           F-13         Screw M4         40         O-6         Flat washer         2           F-14         Screw M5         1         O-7         Spring washer         2                                                                                                                                                                                                                                                                                                                                                                                                                                                                                                                                                                                                                                                                                                                                                                                                                                                                                                                                                                            |      |                         |      |      |                               |      |
| F-4         Wave washer         1         L-11         Spring         1           F-5         Flat washer         1         M         Servo motor set         1           F-6         Sensor wire         1         N         Switching power adapter         1           F-7         Sensor fixed bracket         1         O         Screw set         1           F-7         Sensor wire         1         O-1         Screw M8         4           F-8         Flat washer         1         O-1         Screw M8         4           F-9         DC wire         1         O-2         Nut M8         4           F-10         Screw M4         1         O-3         Carriage screw M8         4           F-11         Bearing 6004RS         2         O-4         Semi-washer         6           F-12         Belt         1         O-5         Screw M8         8           F-13         Screw M4         40         O-6         Flat washer         4           F-14         Screw M5         1         O-7         Spring washer         2           F-15         Left chain cover (Lower)         1         O-9         Flat washer         4                                                                                                                                                                                                                                                                                                                                                                                                                                                                                                                                                                                                                                                                                                                                                                                                                                                                                                                                                                 |      |                         | _    |      |                               |      |
| F-5         Flat washer         1         M         Servo motor set         1           F-6         Sensor wire         1         N         Switching power adapter         1           F-7         Sensor fixed bracket         1         O         Screw set         1           F-8         Flat washer         1         O-1         Screw M8         4           F-9         DC wire         1         O-2         Nut M8         4           F-10         Screw M4         1         O-2         Nut M8         4           F-11         Bearing 6004RS         2         O-4         Semi-washer         6           F-12         Belt         1         O-5         Screw M8         4           F-13         Screw M5         1         O-5         Screw M8         8           F-14         Screw M5         1         O-7         Spring washer         2           F-15         Left chain cover (Upper)         1         O-8         Nylon M8         2           F-16         Right chain cover (Lower)         1         O-9         Flat washer         4           F-17         Cover of handlebar post         1         O-10         Flat washer                                                                                                                                                                                                                                                                                                                                                                                                                                                                                                                                                                                                                                                                                                                                                                                                                                                                                                                                                         |      | ·                       |      |      |                               |      |
| F-6         Sensor wire         1         N         Switching power adapter         1           F-7         Sensor fixed bracket         1         O         Screw set         1           F-8         Flat washer         1         O-1         Screw M8         4           F-9         DC wire         1         O-2         Nut M8         4           F-10         Screw M4         1         O-3         Carriage screw M8         4           F-11         Bearing 6004RS         2         O-4         Semi-washer         6           F-12         Belt         1         O-5         Screw M8         8           F-12         Belt         1         O-5         Screw M8         8           F-13         Screw M5         1         O-7         Spring washer         2           F-14         Screw M5         1         O-7         Spring washer         2           F-15         Left chain cover (Lower)         1         O-9         Flat washer         4           F-15         Right chain cover (Lower)         1         O-9         Flat washer         2           F-16         Right chain cover (Lower)         1         O-9         Flat washer<                                                                                                                                                                                                                                                                                                                                                                                                                                                                                                                                                                                                                                                                                                                                                                                                                                                                                                                                               |      |                         |      |      |                               | _    |
| F-7         Sensor fixed bracket         1         O         Screw set         1           F-8         Flat washer         1         O-1         Screw M8         4           F-9         DC wire         1         O-2         Nut M8         4           F-10         Screw M4         1         O-3         Carriage screw M8         4           F-11         Bearing 6004RS         2         O-4         Semi-washer         6           F-12         Belt         1         O-5         Screw M8         8           F-13         Screw M4         40         O-6         Flat washer         4           F-14         Screw M5         1         O-7         Spring washer         2           F-15         Left chain cover (Upper)         1         O-8         Nylon M8         2           F-16         Right chain cover (Lower)         1         O-9         Flat washer         4           F-16         Right chain cover (Lower)         1         O-9         Flat washer         4           F-17         Cover of handlebar post         1         O-10         Flat washer         2           F-18         Ring of handlebar post         1         O-11                                                                                                                                                                                                                                                                                                                                                                                                                                                                                                                                                                                                                                                                                                                                                                                                                                                                                                                                              |      |                         |      |      |                               |      |
| F-8         Flat washer         1         O-1         Screw M8         4           F-9         DC wire         1         O-2         Nut M8         4           F-10         Screw M4         1         O-3         Carriage screw M8         4           F-11         Bearing 6004RS         2         O-4         Semi-washer         6           F-12         Belt         1         O-5         Screw M8         8           F-13         Screw M4         40         O-6         Flat washer         4           F-14         Screw M5         1         O-7         Spring washer         2           F-14         Screw M5         1         O-7         Spring washer         2           F-15         Left chain cover (Upper)         1         O-8         Nylon M8         2           F-16         Right chain cover (Lower)         1         O-9         Flat washer         4           F-17         Cover of handlebar post         1         O-10         Flat washer         2           F-18         Ring of handlebar post         1         O-11         Knob of pedal         4           F-19         Motor wire         1         O-12         Carriag                                                                                                                                                                                                                                                                                                                                                                                                                                                                                                                                                                                                                                                                                                                                                                                                                                                                                                                                               |      |                         |      |      |                               |      |
| F-9         DC wire         1         O-2         Nut M8         4           F-10         Screw M4         1         O-3         Carriage screw M8         4           F-11         Bearing 6004RS         2         O-4         Semi-washer         6           F-12         Belt         1         O-5         Screw M8         8           F-12         Belt         1         O-5         Screw M8         8           F-13         Screw M4         40         O-6         Flat washer         4           F-14         Screw M5         1         O-7         Spring washer         2           F-15         Left chain cover (Upper)         1         O-8         Nylon M8         2           F-15         Left chain cover (Lower)         1         O-9         Flat washer         4           F-16         Right chain cover (Lower)         1         O-9         Flat washer         4           F-16         Right chain cover (Lower)         1         O-9         Flat washer         2           F-17         Cover of handlebar post         1         O-10         Flat washer         2           F-18         Ring of handlebar post         1         O-11                                                                                                                                                                                                                                                                                                                                                                                                                                                                                                                                                                                                                                                                                                                                                                                                                                                                                                                                           |      |                         |      |      |                               |      |
| F-10         Screw M4         1         O-3         Carriage screw M8         4           F-11         Bearing 6004RS         2         O-4         Semi-washer         6           F-12         Belt         1         O-5         Screw M8         8           F-13         Screw M4         40         O-6         Flat washer         4           F-14         Screw M5         1         O-7         Spring washer         2           F-15         Left chain cover (Upper)         1         O-8         Nylon M8         2           F-15         Left chain cover (Lower)         1         O-8         Nylon M8         2           F-16         Right chain cover (Lower)         1         O-9         Flat washer         4           F-17         Cover of handlebar post         1         O-10         Flat washer         2           F-18         Ring of handlebar post         1         O-11         Knob of pedal         4           F-19         Motor wire         1         O-12         Carriage screw M6         4           F-20         Screw M8         6         O-13         Spring washer         4           F-21         Flat washer         2         <                                                                                                                                                                                                                                                                                                                                                                                                                                                                                                                                                                                                                                                                                                                                                                                                                                                                                                                                  |      |                         |      |      |                               |      |
| F-11         Bearing 6004RS         2         O-4         Semi-washer         6           F-12         Belt         1         O-5         Screw M8         8           F-13         Screw M4         40         O-6         Flat washer         4           F-14         Screw M5         1         O-7         Spring washer         2           F-15         Left chain cover (Upper)         1         O-8         Nylon M8         2           F-16         Right chain cover (Lower)         1         O-9         Flat washer         4           F-17         Cover of handlebar post         1         O-10         Flat washer         2           F-18         Ring of handlebar post         1         O-11         Knob of pedal         4           F-19         Motor wire         1         O-12         Carriage screw M6         4           F-20         Screw M8         6         O-13         Spring washer         4           F-21         Flat washer         2         O-15         Flat washer         4           F-22         Semi-washer         2         O-15         Flat washer         4           F-23         Spring washer         6         P                                                                                                                                                                                                                                                                                                                                                                                                                                                                                                                                                                                                                                                                                                                                                                                                                                                                                                                                           |      |                         |      |      |                               |      |
| F-12         Belt         1         O-5         Screw M8         8           F-13         Screw M4         40         O-6         Flat washer         4           F-14         Screw M5         1         O-7         Spring washer         2           F-15         Left chain cover (Upper)         1         O-8         Nylon M8         2           F-16         Right chain cover (Lower)         1         O-9         Flat washer         4           F-16         Right chain cover (Lower)         1         O-9         Flat washer         4           F-16         Right chain cover (Lower)         1         O-9         Flat washer         4           F-16         Right chain cover (Lower)         1         O-10         Flat washer         4           F-17         Cover of handlebar post         1         O-10         Flat washer         2           F-18         Ring of handlebar post         1         O-11         Knob of pedal         4           F-19         Motor wire         1         O-12         Carriage screw M6         4           F-20         Screw M8         6         O-13         Spring washer         4           F-21         Flat washer                                                                                                                                                                                                                                                                                                                                                                                                                                                                                                                                                                                                                                                                                                                                                                                                                                                                                                                           |      |                         |      |      |                               |      |
| F-13         Screw M4         40         O-6         Flat washer         4           F-14         Screw M5         1         O-7         Spring washer         2           F-15         Left chain cover (Upper)         1         O-8         Nylon M8         2           F-16         Right chain cover (Lower)         1         O-9         Flat washer         4           F-17         Cover of handlebar post         1         O-10         Flat washer         2           F-18         Ring of handlebar post         1         O-11         Knob of pedal         4           F-19         Motor wire         1         O-12         Carriage screw M6         4           F-19         Motor wire         1         O-12         Carriage screw M6         4           F-20         Screw M8         6         O-13         Spring washer         4           F-21         Flat washer         2         O-15         Flat washer         4           F-22         Semi-washer         2         O-15         Flat washer         4           F-23         Spring washer         6         P         Axle set         1           G-1         Flywheel set         1 <t< td=""><td></td><td></td><td></td><td></td><td></td><td></td></t<>                                                                                                                                                                                                                                                                                                                                                                                                                                                                                                                                                                                                                                                                                                                                                                                                                                                                       |      |                         |      |      |                               |      |
| F-14         Screw M5         1         O-7         Spring washer         2           F-15         Left chain cover (Upper)         1         O-8         Nylon M8         2           F-16         Right chain cover (Lower)         1         O-9         Flat washer         4           F-17         Cover of handlebar post         1         O-10         Flat washer         2           F-18         Ring of handlebar post         1         O-11         Knob of pedal         4           F-19         Motor wire         1         O-12         Carriage screw M6         4           F-20         Screw M8         6         O-13         Spring washer         4           F-21         Flat washer         4         O-14         Flat washer         4           F-22         Semi-washer         2         O-15         Flat washer         4           F-23         Spring washer         6         P         Axle set         1           G-1 Flywheel set         1         P-1         Hex screw M8         3           G-1 Flywheel axle         1         P-2         Pulley         1           G-3 Flywheel axle         1         P-4         Axle         1     <                                                                                                                                                                                                                                                                                                                                                                                                                                                                                                                                                                                                                                                                                                                                                                                                                                                                                                                                  |      |                         |      |      |                               |      |
| F-15         Left chain cover (Upper)         1         O-8         Nylon M8         2           F-16         Right chain cover (Lower)         1         O-9         Flat washer         4           F-17         Cover of handlebar post         1         O-10         Flat washer         2           F-18         Ring of handlebar post         1         O-11         Knob of pedal         4           F-19         Motor wire         1         O-12         Carriage screw M6         4           F-19         Motor wire         1         O-12         Carriage screw M6         4           F-20         Screw M8         6         O-13         Spring washer         4           F-21         Flat washer         4         O-14         Flat washer         4           F-22         Semi-washer         2         O-15         Flat washer         4           F-23         Spring washer         6         P         Axle set         1           F-23         Spring washer         6         P         Axle set         1           G-1         Flywheel set         1         P-1         Hex screw M8         3           G-1         Flywheel         1         P                                                                                                                                                                                                                                                                                                                                                                                                                                                                                                                                                                                                                                                                                                                                                                                                                                                                                                                                      |      |                         |      |      |                               |      |
| F-16         Right chain cover (Lower)         1         O-9         Flat washer         4           F-17         Cover of handlebar post         1         O-10         Flat washer         2           F-18         Ring of handlebar post         1         O-11         Knob of pedal         4           F-19         Motor wire         1         O-12         Carriage screw M6         4           F-19         Motor wire         1         O-12         Carriage screw M6         4           F-20         Screw M8         6         O-13         Spring washer         4           F-21         Flat washer         4         O-14         Flat washer         4           F-22         Semi-washer         2         O-15         Flat washer         4           F-22         Semi-washer         6         P         Axle set         1           G-1         Flywheel set         1         P-1         Hex screw M8         3           G-1         Flywheel         1         P-2         Pulley         1           G-2         Nut 3/8'         3         P-3         Bushing         1           G-3         Flywheel saxle         1         Q-1                                                                                                                                                                                                                                                                                                                                                                                                                                                                                                                                                                                                                                                                                                                                                                                                                                                                                                                                                        |      |                         |      |      |                               |      |
| F-17         Cover of handlebar post         1         O-10         Flat washer         2           F-18         Ring of handlebar post         1         O-11         Knob of pedal         4           F-19         Motor wire         1         O-12         Carriage screw M6         4           F-20         Screw M8         6         O-13         Spring washer         4           F-21         Flat washer         4         O-14         Flat washer         4           F-22         Semi-washer         2         O-15         Flat washer         4           F-22         Semi-washer         6         P         Axle set         1           G-2         Spring washer         6         P         Axle set         1           G-1         Flywheel set         1         P-1         Hex screw M8         3           G-1         Flywheel         1         P-2         Pulley         1           G-2         Nut 3/8'         3         P-3         Bushing         1           G-3         Flywheel axle         1         P-4         Axle         1           G-4         Flat washer         1         Q         Disc crank         2                                                                                                                                                                                                                                                                                                                                                                                                                                                                                                                                                                                                                                                                                                                                                                                                                                                                                                                                                              |      |                         |      |      |                               |      |
| F-18       Ring of handlebar post       1       O-11       Knob of pedal       4         F-19       Motor wire       1       O-12       Carriage screw M6       4         F-20       Screw M8       6       O-13       Spring washer       4         F-21       Flat washer       4       O-14       Flat washer       4         F-22       Semi-washer       2       O-15       Flat washer       4         F-23       Spring washer       6       P       Axle set       1         G       Flywheel set       1       P-1       Hex screw M8       3         G-1       Flywheel set       1       P-2       Pulley       1         G-2       Nut 3/8'       3       P-3       Bushing       1         G-3       Flywheel axle       1       P-4       Axle       1         G-4       Flat washer       1       Q       Disc set       1         G-5       Bearing 6000RS       1       Q-1       Disc crank       2         G-6       Bearing 6300RS       1       Q-2       Disc       2         G-7       Bushing of flywheel       1       Q-3       Disc cap       2 <td></td> <td></td> <td></td> <td></td> <td></td> <td></td>                                                                                                                                                                                                                                                                                                                                                                                                                                                                                                                                                                                                                                                                                                                                                                                                                                                                                                                                                                                        |      |                         |      |      |                               |      |
| F-19       Motor wire       1       O-12       Carriage screw M6       4         F-20       Screw M8       6       O-13       Spring washer       4         F-21       Flat washer       4       O-14       Flat washer       4         F-22       Semi-washer       2       O-15       Flat washer       4         F-23       Spring washer       6       P       Axle set       1         G       Flywheel set       1       P-1       Hex screw M8       3         G-1       Flywheel set       1       P-2       Pulley       1         G-2       Nut 3/8'       3       P-3       Bushing       1         G-3       Flywheel axle       1       P-4       Axle       1         G-4       Flat washer       1       Q       Disc set       1         G-5       Bearing 6000RS       1       Q-1       Disc crank       2         G-6       Bearing 6300RS       1       Q-2       Disc       2         G-7       Bushing of flywheel       1       Q-3       Disc cap       2         G-8       Nut 3/8'       2       Q-4       Screw M4       8 <td< td=""><td></td><td>-</td><td>1</td><td>O-11</td><td>Knob of pedal</td><td>4</td></td<>                                                                                                                                                                                                                                                                                                                                                                                                                                                                                                                                                                                                                                                                                                                                                                                                                                                                                                                                                                             |      | -                       | 1    | O-11 | Knob of pedal                 | 4    |
| F-21       Flat washer       4       O-14       Flat washer       4         F-22       Semi-washer       2       O-15       Flat washer       4         F-23       Spring washer       6       P       Axle set       1         G       Flywheel set       1       P-1       Hex screw M8       3         G-1       Flywheel set       1       P-2       Pulley       1         G-2       Nut 3/8'       3       P-3       Bushing       1         G-3       Flywheel axle       1       P-4       Axle       1         G-4       Flat washer       1       Q       Disc set       1         G-5       Bearing 6000RS       1       Q-1       Disc crank       2         G-6       Bearing 6300RS       1       Q-2       Disc       2         G-7       Bushing of flywheel       1       Q-3       Disc cap       2         G-8       Nut 3/8'       2       Q-4       Screw M4       8         H       Magnet set       1       Q-5       Flat washer       8                                                                                                                                                                                                                                                                                                                                                                                                                                                                                                                                                                                                                                                                                                                                                                                                                                                                                                                                                                                                                                                                                                                                                              | F-19 |                         |      |      |                               | 4    |
| F-22       Semi-washer       2       O-15       Flat washer       4         F-23       Spring washer       6       P       Axle set       1         G       Flywheel set       1       P-1       Hex screw M8       3         G-1       Flywheel set       1       P-2       Pulley       1         G-2       Nut 3/8'       3       P-3       Bushing       1         G-3       Flywheel axle       1       P-4       Axle       1         G-4       Flat washer       1       Q       Disc set       1         G-5       Bearing 6000RS       1       Q-1       Disc crank       2         G-6       Bearing 6300RS       1       Q-2       Disc       2         G-7       Bushing of flywheel       1       Q-3       Disc cap       2         G-8       Nut 3/8'       2       Q-4       Screw M4       8         H       Magnet set       1       Q-5       Flat washer       8                                                                                                                                                                                                                                                                                                                                                                                                                                                                                                                                                                                                                                                                                                                                                                                                                                                                                                                                                                                                                                                                                                                                                                                                                                          | F-20 | Screw M8                |      |      |                               |      |
| F-23       Spring washer       6       P       Axle set       1         G       Flywheel set       1       P-1       Hex screw M8       3         G-1       Flywheel       1       P-2       Pulley       1         G-2       Nut 3/8'       3       P-3       Bushing       1         G-3       Flywheel axle       1       P-4       Axle       1         G-4       Flat washer       1       Q       Disc set       1         G-5       Bearing 6000RS       1       Q-1       Disc crank       2         G-6       Bearing 6300RS       1       Q-2       Disc       2         G-7       Bushing of flywheel       1       Q-3       Disc cap       2         G-8       Nut 3/8'       2       Q-4       Screw M4       8         H       Magnet set       1       Q-5       Flat washer       8                                                                                                                                                                                                                                                                                                                                                                                                                                                                                                                                                                                                                                                                                                                                                                                                                                                                                                                                                                                                                                                                                                                                                                                                                                                                                                                          |      |                         |      |      |                               |      |
| G       Flywheel set       1       P-1       Hex screw M8       3         G-1       Flywheel       1       P-2       Pulley       1         G-2       Nut 3/8'       3       P-3       Bushing       1         G-3       Flywheel axle       1       P-4       Axle       1         G-4       Flat washer       1       Q       Disc set       1         G-5       Bearing 6000RS       1       Q-1       Disc crank       2         G-6       Bearing 6300RS       1       Q-2       Disc       2         G-7       Bushing of flywheel       1       Q-3       Disc cap       2         G-8       Nut 3/8'       2       Q-4       Screw M4       8         H       Magnet set       1       Q-5       Flat washer       8                                                                                                                                                                                                                                                                                                                                                                                                                                                                                                                                                                                                                                                                                                                                                                                                                                                                                                                                                                                                                                                                                                                                                                                                                                                                                                                                                                                                  |      |                         |      |      |                               |      |
| G-1       Flywheel       1       P-2       Pulley       1         G-2       Nut 3/8'       3       P-3       Bushing       1         G-3       Flywheel axle       1       P-4       Axle       1         G-4       Flat washer       1       Q       Disc set       1         G-5       Bearing 6000RS       1       Q-1       Disc crank       2         G-6       Bearing 6300RS       1       Q-2       Disc       2         G-7       Bushing of flywheel       1       Q-3       Disc cap       2         G-8       Nut 3/8'       2       Q-4       Screw M4       8         H       Magnet set       1       Q-5       Flat washer       8                                                                                                                                                                                                                                                                                                                                                                                                                                                                                                                                                                                                                                                                                                                                                                                                                                                                                                                                                                                                                                                                                                                                                                                                                                                                                                                                                                                                                                                                            |      |                         |      |      |                               |      |
| G-2       Nut 3/8'       3       P-3       Bushing       1         G-3       Flywheel axle       1       P-4       Axle       1         G-4       Flat washer       1       Q       Disc set       1         G-5       Bearing 6000RS       1       Q-1       Disc crank       2         G-6       Bearing 6300RS       1       Q-2       Disc       2         G-7       Bushing of flywheel       1       Q-3       Disc cap       2         G-8       Nut 3/8'       2       Q-4       Screw M4       8         H       Magnet set       1       Q-5       Flat washer       8                                                                                                                                                                                                                                                                                                                                                                                                                                                                                                                                                                                                                                                                                                                                                                                                                                                                                                                                                                                                                                                                                                                                                                                                                                                                                                                                                                                                                                                                                                                                              |      |                         |      |      |                               |      |
| G-3         Flywheel axle         1         P-4         Axle         1           G-4         Flat washer         1         Q         Disc set         1           G-5         Bearing 6000RS         1         Q-1         Disc crank         2           G-6         Bearing 6300RS         1         Q-2         Disc         2           G-7         Bushing of flywheel         1         Q-3         Disc cap         2           G-8         Nut 3/8'         2         Q-4         Screw M4         8           H         Magnet set         1         Q-5         Flat washer         8                                                                                                                                                                                                                                                                                                                                                                                                                                                                                                                                                                                                                                                                                                                                                                                                                                                                                                                                                                                                                                                                                                                                                                                                                                                                                                                                                                                                                                                                                                                               |      |                         |      |      |                               | _    |
| G-4       Flat washer       1       Q       Disc set       1         G-5       Bearing 6000RS       1       Q-1       Disc crank       2         G-6       Bearing 6300RS       1       Q-2       Disc       2         G-7       Bushing of flywheel       1       Q-3       Disc cap       2         G-8       Nut 3/8'       2       Q-4       Screw M4       8         H       Magnet set       1       Q-5       Flat washer       8                                                                                                                                                                                                                                                                                                                                                                                                                                                                                                                                                                                                                                                                                                                                                                                                                                                                                                                                                                                                                                                                                                                                                                                                                                                                                                                                                                                                                                                                                                                                                                                                                                                                                      |      |                         |      |      |                               |      |
| G-5       Bearing 6000RS       1       Q-1       Disc crank       2         G-6       Bearing 6300RS       1       Q-2       Disc       2         G-7       Bushing of flywheel       1       Q-3       Disc cap       2         G-8       Nut 3/8'       2       Q-4       Screw M4       8         H       Magnet set       1       Q-5       Flat washer       8                                                                                                                                                                                                                                                                                                                                                                                                                                                                                                                                                                                                                                                                                                                                                                                                                                                                                                                                                                                                                                                                                                                                                                                                                                                                                                                                                                                                                                                                                                                                                                                                                                                                                                                                                           |      | -                       |      |      |                               | 1    |
| G-6       Bearing 6300RS       1       Q-2       Disc       2         G-7       Bushing of flywheel       1       Q-3       Disc cap       2         G-8       Nut 3/8'       2       Q-4       Screw M4       8         H       Magnet set       1       Q-5       Flat washer       8                                                                                                                                                                                                                                                                                                                                                                                                                                                                                                                                                                                                                                                                                                                                                                                                                                                                                                                                                                                                                                                                                                                                                                                                                                                                                                                                                                                                                                                                                                                                                                                                                                                                                                                                                                                                                                       |      |                         |      | Q    | Disc set                      |      |
| G-7         Bushing of flywheel         1         Q-3         Disc cap         2           G-8         Nut 3/8'         2         Q-4         Screw M4         8           H         Magnet set         1         Q-5         Flat washer         8                                                                                                                                                                                                                                                                                                                                                                                                                                                                                                                                                                                                                                                                                                                                                                                                                                                                                                                                                                                                                                                                                                                                                                                                                                                                                                                                                                                                                                                                                                                                                                                                                                                                                                                                                                                                                                                                           | G-5  | Bearing 6000RS          | 1    | Q-1  | Disc crank                    | 2    |
| G-8         Nut 3/8'         2         Q-4         Screw M4         8           H         Magnet set         1         Q-5         Flat washer         8                                                                                                                                                                                                                                                                                                                                                                                                                                                                                                                                                                                                                                                                                                                                                                                                                                                                                                                                                                                                                                                                                                                                                                                                                                                                                                                                                                                                                                                                                                                                                                                                                                                                                                                                                                                                                                                                                                                                                                      | G-6  | Bearing 6300RS          | 1    | Q-2  | Disc                          | 2    |
| G-8         Nut 3/8'         2         Q-4         Screw M4         8           H         Magnet set         1         Q-5         Flat washer         8                                                                                                                                                                                                                                                                                                                                                                                                                                                                                                                                                                                                                                                                                                                                                                                                                                                                                                                                                                                                                                                                                                                                                                                                                                                                                                                                                                                                                                                                                                                                                                                                                                                                                                                                                                                                                                                                                                                                                                      | G-7  | Bushing of flywheel     | 1    | Q-3  | Disc cap                      | 2    |
| H Magnet set 1 Q-5 Flat washer 8                                                                                                                                                                                                                                                                                                                                                                                                                                                                                                                                                                                                                                                                                                                                                                                                                                                                                                                                                                                                                                                                                                                                                                                                                                                                                                                                                                                                                                                                                                                                                                                                                                                                                                                                                                                                                                                                                                                                                                                                                                                                                              | G-8  | Nut 3/8'                | 2    |      |                               | 8    |
|                                                                                                                                                                                                                                                                                                                                                                                                                                                                                                                                                                                                                                                                                                                                                                                                                                                                                                                                                                                                                                                                                                                                                                                                                                                                                                                                                                                                                                                                                                                                                                                                                                                                                                                                                                                                                                                                                                                                                                                                                                                                                                                               |      |                         |      | Q-5  | Flat washer                   | 8    |
|                                                                                                                                                                                                                                                                                                                                                                                                                                                                                                                                                                                                                                                                                                                                                                                                                                                                                                                                                                                                                                                                                                                                                                                                                                                                                                                                                                                                                                                                                                                                                                                                                                                                                                                                                                                                                                                                                                                                                                                                                                                                                                                               | H-1  | Screw M6                | 2    |      |                               |      |