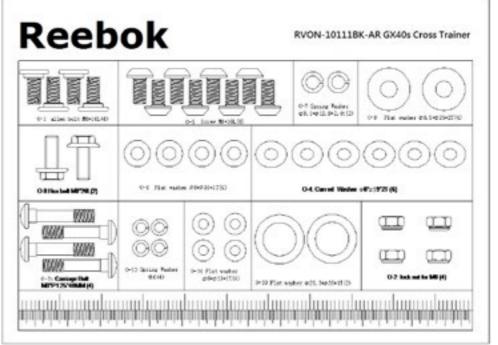

GX40s ELLIPTICAL ASSEMBLY GUIDE

Reebok
ONE SERIES

| TEM                                                                                                                                                                                                                                                                                                                                                                                                                                                                                                                                                                                                                                                                                                                                                                                                                                                                                                                                                                                                                                                                                                                                                                                                                                                                                                                                                                                                                                                                                                                                                                                                                                                                                                                                                                                                                                                                                                                                                                                                                                                                                                                           |      |                         |      |      |                               |      |
|-------------------------------------------------------------------------------------------------------------------------------------------------------------------------------------------------------------------------------------------------------------------------------------------------------------------------------------------------------------------------------------------------------------------------------------------------------------------------------------------------------------------------------------------------------------------------------------------------------------------------------------------------------------------------------------------------------------------------------------------------------------------------------------------------------------------------------------------------------------------------------------------------------------------------------------------------------------------------------------------------------------------------------------------------------------------------------------------------------------------------------------------------------------------------------------------------------------------------------------------------------------------------------------------------------------------------------------------------------------------------------------------------------------------------------------------------------------------------------------------------------------------------------------------------------------------------------------------------------------------------------------------------------------------------------------------------------------------------------------------------------------------------------------------------------------------------------------------------------------------------------------------------------------------------------------------------------------------------------------------------------------------------------------------------------------------------------------------------------------------------------|------|-------------------------|------|------|-------------------------------|------|
| A-2   Screw M6*10                                                                                                                                                                                                                                                                                                                                                                                                                                                                                                                                                                                                                                                                                                                                                                                                                                                                                                                                                                                                                                                                                                                                                                                                                                                                                                                                                                                                                                                                                                                                                                                                                                                                                                                                                                                                                                                                                                                                                                                                                                                                                                             | ITEM | DESCRIPTION             | Unit | ITEM | DESCRIPTION                   | Unit |
| B                                                                                                                                                                                                                                                                                                                                                                                                                                                                                                                                                                                                                                                                                                                                                                                                                                                                                                                                                                                                                                                                                                                                                                                                                                                                                                                                                                                                                                                                                                                                                                                                                                                                                                                                                                                                                                                                                                                                                                                                                                                                                                                             | A-1  | GX40s Console SM2705-67 | 1    | H-2  | Flat washer                   | 2    |
| B-1                                                                                                                                                                                                                                                                                                                                                                                                                                                                                                                                                                                                                                                                                                                                                                                                                                                                                                                                                                                                                                                                                                                                                                                                                                                                                                                                                                                                                                                                                                                                                                                                                                                                                                                                                                                                                                                                                                                                                                                                                                                                                                                           | A-2  | Screw M5*10             | 4    | H-3  | Spring washer                 | 2    |
| B-2         Foam grip         2         1-1         Pedal tube         2           B-4         Hand pulse set         2         1-2         Bushing         4           B-5         Hand pulse wire         1         1-4         Washer         2           B-6         Screw M4*20L         2         1-5         Fixed axie of lower handlebar         2           B-7         Semi washer         2         1-6         Left pedal         1           C-1         Upper handlebar set         1         1-7         Right pedal         1           C-1         Upper handlebar set         1         1-7         Right pedal         1           C-2         Upper handlebar right         1         1-8         End cap op pedal tube         2           C-2         Upper handlebar right         1         J-7         Front stabilizer set         1         1           C-4         End cap         2         J-1         Front stabilizer set         1         1           D-1         Handlebar post set         1         J-3         Pad         1         1           D-2         Wire         1         K-8         Rear stabilizer set         1         1         2                                                                                                                                                                                                                                                                                                                                                                                                                                                                                                                                                                                                                                                                                                                                                                                                                                                                                                                                      | В    | Front handlebar set     | 1    | H-4  | Magent                        | 1    |
| B-3         End dap         2         I-2         Bushing         4           B-4         Hand pulse wire         1         I-4         Washer         2           B-5         Hand pulse wire         1         I-4         Washer         2           B-6         Screw M4*20L         2         I-5         Fixed axis of lower handlebar         2           B-7         Semi washer         2         I-6         Left pedal         1           C         Upper handlebar set         1         I-7         Right pedal         1           C-1         Upper handlebar left         1         I-8         End cap opedal tube         2           C-2         Upper handlebar left         1         J-7         Right pedal         1           C-3         Foam drip         2         J-1         Front stabilizer set         1           C-3         Foam drip         2         J-1         Front stabilizer         1           D-1         Handlebar post set         1         J-3         Pad         1           D-1         Handlebar post set         1         J-4         Screw M6         2         K-2         Small pad         1           D-2 <t< td=""><td>B-1</td><td>Front handlebar</td><td></td><td>I</td><td>Pedal tube set</td><td></td></t<>                                                                                                                                                                                                                                                                                                                                                                                                                                                                                                                                                                                                                                                                                                                                                                                                                                               | B-1  | Front handlebar         |      | I    | Pedal tube set                |      |
| B-4         Hand pulse set         2         I-3         Bearing         2           B-6         Screw M4*20L         2         I-5         Fixed axle of lower handlebar         2           B-7         Seni washer         2         I-6         Left pedal         1           C         Upper handlebar set         1         I-7         Right pedal         1           C-1         Upper handlebar set         1         I-7         Right pedal         1           C-1         Upper handlebar right         1         J-8         End cap of pedal tube         2           C-2         Upper handlebar right         1         J-7         Front stabilizer set         1           C-3         Foem grip         2         J-1         Front stabilizer set         1           D-4         Handlebar post         1         J-3         Pad         1           D-1         Handlebar post         1         L-3         Pad         1           D-2         Wire         1         K         Rear stabilizer         1           D-3         Bushing of handlebar axle         2         K-2         Small pad         2           D-5         Screw M6         2 <td< td=""><td>B-2</td><td>Foam grip</td><td></td><td>I-1</td><td>Pedal tube</td><td></td></td<>                                                                                                                                                                                                                                                                                                                                                                                                                                                                                                                                                                                                                                                                                                                                                                                                                                             | B-2  | Foam grip               |      | I-1  | Pedal tube                    |      |
| B-6   Hand pulse wire                                                                                                                                                                                                                                                                                                                                                                                                                                                                                                                                                                                                                                                                                                                                                                                                                                                                                                                                                                                                                                                                                                                                                                                                                                                                                                                                                                                                                                                                                                                                                                                                                                                                                                                                                                                                                                                                                                                                                                                                                                                                                                         | B-3  | End cap                 |      | I-2  | Bushing                       |      |
| B-6   Screw M4-20L   2   I-5   Fixed axile of lower handlebar   2   I-6   Left pedal   1   C   Upper handlebar set   1   I-7   Right pedal   1   C   Upper handlebar set   1   I-7   Right pedal   1   I-8   End cap of pedal tube   2   C   Upper handlebar right   1   J   Front stabilizer set   1   I-8   End cap of pedal tube   2   I-7   Front stabilizer set   1   I-8   End cap of pedal tube   2   I-7   Front stabilizer set   1   I-8   End cap of pedal tube   2   I-7   Front stabilizer set   1   I-8   End cap of pedal tube   2   I-8   I-8   End cap   I-8  | B-4  | Hand pulse set          | 2    | I-3  | Bearing                       | 2    |
| B-7   Semiwasher                                                                                                                                                                                                                                                                                                                                                                                                                                                                                                                                                                                                                                                                                                                                                                                                                                                                                                                                                                                                                                                                                                                                                                                                                                                                                                                                                                                                                                                                                                                                                                                                                                                                                                                                                                                                                                                                                                                                                                                                                                                                                                              | B-5  | Hand pulse wire         | 1    | I-4  | Washer                        | 2    |
| C         Upper handlebar set         1         I-7         Right pedal         1           C-1         Upper handlebar left         1         I-8         End cap of pedal tube         2           C-2         Upper handlebar ight         1         J-Front stabilizer set         1           C-3         Foam grip         2         J-1         Front stabilizer set         1           C-4         End cap         2         J-1         Front stabilizer         1           D         Handlebar post set         1         J-3         Pad         1           D-1         Handlebar post         1         J-3         Pad         1           D-1         Handlebar post         1         J-3         Pad         1           D-1         Handlebar post         2         K-2         Small pad         2         L-2           D-2         Wire         Lower brottle cage         1         K-4         Screw 3/16         4         4           D-7         Shaft of handlebar         1         L         L (Ider set         1         1         L                                                                                                                                                                                                                                                                                                                                                                                                                                                                                                                                                                                                                                                                                                                                                                                                                                                                                                                                | B-6  | Screw M4*20L            | 2    | I-5  | Fixed axle of lower handlebar | 2    |
| C-1   Upper handlebar left                                                                                                                                                                                                                                                                                                                                                                                                                                                                                                                                                                                                                                                                                                                                                                                                                                                                                                                                                                                                                                                                                                                                                                                                                                                                                                                                                                                                                                                                                                                                                                                                                                                                                                                                                                                                                                                                                                                                                                                                                                                                                                    | B-7  | Semi washer             | 2    | I-6  | Left pedal                    | 1    |
| C-2   Upper handlebar right                                                                                                                                                                                                                                                                                                                                                                                                                                                                                                                                                                                                                                                                                                                                                                                                                                                                                                                                                                                                                                                                                                                                                                                                                                                                                                                                                                                                                                                                                                                                                                                                                                                                                                                                                                                                                                                                                                                                                                                                                                                                                                   | С    | Upper handlebar set     | 1    | I-7  | Right pedal                   | 1    |
| C-3         Foam grip         2         J-1         Front stabilizer         1           C-4         End cap         2         J-2         Pad         1           D-1         Handlebar post set         1         J-3         Pad         1           D-1         Handlebar post         1         J-3         Pad         1           D-1         Handlebar post         1         J-4         Screw 3/16'         2           D-2         Wire         1         K         Rear stabilizer set         1           D-3         Bushing of handlebar axle         2         K-3         End cap         2           D-5         Screw M5         2         K-3         End cap         2           D-6         Water bottle cage         1         K-4         Screw M-6         2         L-3           D-7         Shaft of handlebar exte         2         L-1         Idler set         1         L-1         Idler set         1           E-2         Lower handlebar exte         2         L-1         Idler wheel         1         1           E-2         Bushing of handlebar axle         2         L-3         Hut M8         1         1                                                                                                                                                                                                                                                                                                                                                                                                                                                                                                                                                                                                                                                                                                                                                                                                                                                                                                                                                                   | C-1  | Upper handlebar left    | 1    | I-8  | End cap of pedal tube         | 2    |
| C-4         End cap         2         J-2         Pad         1           D         D         Handlebar post set         1         J-3         Pad         1           D-1         Handlebar post         1         J-4         Screw 3/16'         2           D-3         Bushing of handlebar axie         2         K-1         Rear stabilizer set         1           D-3         Bushing of handlebar axie         2         K-2         Small pad         2           D-5         Screw M6         2         K-2         Small pad         2           D-5         Screw M6         2         K-2         Small pad         2           D-6         Water bottle cage         1         K-4         Screw 3/16'         4           D-7         Shaft of handlebar         1         L-1         Idler         1           E-1         Lower handlebar sate         2         L-1         Idler         1           E-1         Lower handlebar axie         2         L-3         Wave washer         2           E-3         Screw M5         2         L-4         Nut M8         1           E-5         Rear cover of upper handlebar         2         L-3                                                                                                                                                                                                                                                                                                                                                                                                                                                                                                                                                                                                                                                                                                                                                                                                                                                                                                                                                      | C-2  | Upper handlebar right   | 1    | J    |                               | 1    |
| C-4         End cap         2         J-2         Pad         1           D         Handlebar post set         1         J-3         Pad         1           D-1         Handlebar post         1         J-4         Screw 3/16'         2           D-2         Wire         1         K         Rear stabilizer set         1           D-3         Bushing of handlebar axie         2         K-1         Rear stabilizer         1           D-5         Screw M6         2         K-2         Small pad         2           D-5         Screw M6         2         K-2         Small pad         2           D-6         Water bottle cage         1         K-4         Screw 3/16'         4           D-7         Shaft of handlebar         1         L         Idler         1           E-1         Lower handlebar set         2         L-1         Idler         1           E-1         Lower handlebar axle         2         L-3         Wave washer         2           E-3         Screw M5         2         L-4         Nut M8         1           E-5         Tacot cover of upper handlebar         2         L-5         Flat washer <t< td=""><td>C-3</td><td></td><td>2</td><td>J-1</td><td>Front stablilzer</td><td>1</td></t<>                                                                                                                                                                                                                                                                                                                                                                                                                                                                                                                                                                                                                                                                                                                                                                                                                                                                 | C-3  |                         | 2    | J-1  | Front stablilzer              | 1    |
| D-1   Handlebar post                                                                                                                                                                                                                                                                                                                                                                                                                                                                                                                                                                                                                                                                                                                                                                                                                                                                                                                                                                                                                                                                                                                                                                                                                                                                                                                                                                                                                                                                                                                                                                                                                                                                                                                                                                                                                                                                                                                                                                                                                                                                                                          | C-4  |                         | 2    | J-2  | Pad                           | 1    |
| D-2   Wire                                                                                                                                                                                                                                                                                                                                                                                                                                                                                                                                                                                                                                                                                                                                                                                                                                                                                                                                                                                                                                                                                                                                                                                                                                                                                                                                                                                                                                                                                                                                                                                                                                                                                                                                                                                                                                                                                                                                                                                                                                                                                                                    | D    | Handlebar post set      | 1    | J-3  |                               |      |
| D-3   Bushing of handlebar axle   2   K-1   Rear stabilizer   1   D-4   Screw M6   2   K-2   Small pad   2   2   2   5   5   5   5   5   2   5   5                                                                                                                                                                                                                                                                                                                                                                                                                                                                                                                                                                                                                                                                                                                                                                                                                                                                                                                                                                                                                                                                                                                                                                                                                                                                                                                                                                                                                                                                                                                                                                                                                                                                                                                                                                                                                                                                                                                                                                            | D-1  |                         | 1    | _    |                               | 2    |
| D-4   Screw M6                                                                                                                                                                                                                                                                                                                                                                                                                                                                                                                                                                                                                                                                                                                                                                                                                                                                                                                                                                                                                                                                                                                                                                                                                                                                                                                                                                                                                                                                                                                                                                                                                                                                                                                                                                                                                                                                                                                                                                                                                                                                                                                |      |                         | _    |      |                               |      |
| D-5   Screw M5                                                                                                                                                                                                                                                                                                                                                                                                                                                                                                                                                                                                                                                                                                                                                                                                                                                                                                                                                                                                                                                                                                                                                                                                                                                                                                                                                                                                                                                                                                                                                                                                                                                                                                                                                                                                                                                                                                                                                                                                                                                                                                                |      |                         |      |      |                               |      |
| D-6   Water bottle cage                                                                                                                                                                                                                                                                                                                                                                                                                                                                                                                                                                                                                                                                                                                                                                                                                                                                                                                                                                                                                                                                                                                                                                                                                                                                                                                                                                                                                                                                                                                                                                                                                                                                                                                                                                                                                                                                                                                                                                                                                                                                                                       |      |                         |      |      |                               |      |
| D-7   Shaft of handlebar   1                                                                                                                                                                                                                                                                                                                                                                                                                                                                                                                                                                                                                                                                                                                                                                                                                                                                                                                                                                                                                                                                                                                                                                                                                                                                                                                                                                                                                                                                                                                                                                                                                                                                                                                                                                                                                                                                                                                                                                                                                                                                                                  |      |                         |      |      |                               |      |
| E         Lower handlebar set         2         L-1         Idler         1           E-1         Lower handlebar         1         L-2         Idler wheel         1           E-2         Bushing of handlebar axle         2         L-3         Wave washer         2           E-3         Screw M5         2         L-4         Nut M8         1           E-4         Front cover of upper handlebar         2         L-5         Flat washer         1           E-5         Rear cover of upper handlebar         2         L-8         Hex screw M6         1           F-2         Nut M10         2         L-9         Hex screw M6         1           F-2         Nut M10         2         L-9         Hex screw M8         1           F-3         C- clip         1         L-10         Flat washer         2           F-4         Wave washer         1         L-10         Flat washer         2           F-5         Flat washer         1         M         Servo motor set         1           F-6         Sensor wire         1         N         Switching power adapter         1           F-7         Sensor fixed bracket         1         O-5                                                                                                                                                                                                                                                                                                                                                                                                                                                                                                                                                                                                                                                                                                                                                                                                                                                                                                                                            |      |                         |      | _    |                               | _    |
| E-1         Lower handlebar         1         L-2         Idler wheel         1           E-2         Bushing of handlebar axle         2         L-3         Wave washer         2           E-3         Screw M5         2         L-4         Nut M8         1           E-4         Front cover of upper handlebar         2         L-5         Flat washer         1           E-5         Rear cover of upper handlebar         2         L-8         Hex screw M6         1           F-2         Nut M10         2         L-9         Hex screw M8         1           F-2         Nut M10         2         L-9         Hex screw M8         1           F-2         Nut M10         2         L-9         Hex screw M8         1           F-3         C-clip         1         L-10         Flat washer         2           F-4         Wave washer         1         L-11         Spring         1         L-17         Spring         1         L-18         Fisht washer         2         C-4         Serow m00 rest         1         D-1         Screw M8         4         4         F-19         D-2         Nut M8         4         4         F-10         Screw M8                                                                                                                                                                                                                                                                                                                                                                                                                                                                                                                                                                                                                                                                                                                                                                                                                                                                                                                                    |      |                         |      |      |                               |      |
| E-2         Bushing of handlebar axle         2         L-3         Wave washer         2           E-3         Screw M5         2         L-4         Nut M8         1           E-4         Front cover of upper handlebar         2         L-5         Flat washer         1           E-5         Rear cover of upper handlebar         2         L-8         Hex screw M6         1           F-2         Nut M10         2         L-9         Hex screw M8         1           F-2         Nut M10         2         L-9         Hex screw M8         1           F-3         C- clip         1         L-10         Flat washer         2           F-4         Wave washer         1         L-11         Flat washer         2           F-5         Flat washer         1         M         Serow motor set         1           F-7         Sensor fixed bracket         1         O         Screw M8         4           F-7         Sensor fixed bracket         1         O         Screw M8         4           F-9         Dc wire         1         O-1         Screw M8         4           F-12         Belat washer         1         O-2         Nut M8 </td <td></td> <td></td> <td></td> <td></td> <td></td> <td></td>                                                                                                                                                                                                                                                                                                                                                                                                                                                                                                                                                                                                                                                                                                                                                                                                                                                                                |      |                         |      |      |                               |      |
| E-3 Screw M5 E-4 Front cover of upper handlebar E-5 Rear cover of upper handlebar 2 L-6 Flat washer 1 1 F-2 Nut M10 2 L-9 Hex screw M6 1 1 F-3 C- clip 1 L-10 Flat washer 2 L-7 Hex screw M8 1 L-11 Spring 1 L-12 Serw M8 4 L-13 Screw M8 4 L-14 Surew M8 4 L-14 Surew M8 4 L-14 Surew M4 4 L-15 Screw M8 4 L-14 Surew M4 4 L-15 Screw M8 4 L-14 Surew M5 4 L-15 Screw M8 8 L-13 Screw M4 4 L-16 Flat washer 4 L-17 Spring washer 4 L-17 Cover of handlebar post 1 D-19 Flat washer 4 L-17 Cover of handlebar post 1 D-10 Flat washer 4 L-17 Cover of handlebar post 1 D-10 Flat washer 4 L-17 Surew M8 6 D-13 Spring washer 7 L-18 Ital washer 7 L-19 Motor wire 1 D-12 Carriage screw M6 7 L-19 Screw M8 7 L-20 Screw |      |                         |      |      |                               |      |
| E-4         Front cover of upper handlebar         2         L-5         Flat washer         1           E-5         Rear cover of upper handlebar         2         L-8         Hex screw M6         1           F-2         Nut M10         2         L-9         Hex screw M8         1           F-3         C- clip         1         L-10         Flat washer         2           F-4         Wave washer         1         L-11         Spring         1           F-5         Flat washer         1         M         Servo motor set         1           F-6         Sensor wire         1         N         Switching power adapter         1           F-7         Sensor fixed bracket         1         O         Screw set         1           F-7         Sensor fixed bracket         1         O         Screw M8         4           F-9         DC wire         1         O-1         Screw M8         4           F-9         DC wire         1         O-2         Nut M8         4           F-10         Screw M4         1         O-3         Carriage screw M8         4           F-13         Screw M4         40         O-6         Flat washer </td <td></td> <td></td> <td></td> <td></td> <td></td> <td></td>                                                                                                                                                                                                                                                                                                                                                                                                                                                                                                                                                                                                                                                                                                                                                                                                                                                                                |      |                         |      |      |                               |      |
| E-5         Rear cover of upper handlebar         2         L-8         Hex screw M6         1           F-2         Nut M10         2         L-9         Hex screw M8         1           F-3         C- clip         1         L-10         Flat washer         2           F-4         Wave washer         1         L-11         Spring         1           F-4         Wave washer         1         L-11         Spring         1           F-5         Flat washer         1         M         Servo motor set         1           F-6         Sensor wire         1         N         Switching power adapter         1           F-7         Sensor wire         1         N         Switching power adapter         1           F-7         Sensor wire         1         O-2         Nut M8         4           F-7         Sensor wire         1         O-2         Nut M8         4           F-9         Dc wire         1         O-2         Nut M8         4           F-10         Screw M4         1         O-3         Semi-washer         6           F-12         Belt         1         O-5         Screw M8         8 <t< td=""><td></td><td></td><td></td><td></td><td></td><td>_</td></t<>                                                                                                                                                                                                                                                                                                                                                                                                                                                                                                                                                                                                                                                                                                                                                                                                                                                                                                       |      |                         |      |      |                               | _    |
| F-2         Nut M10         2         L-9         Hex screw M8         1           F-3         C- clip         1         L-10         Flat washer         2           F-4         Wave washer         1         L-11         Spring         1           F-5         Flat washer         1         M         Servo motor set         1           F-6         Sensor wire         1         N         Switching power adapter         1           F-7         Sensor fixed bracket         1         O         Screw M8         4           F-8         Flat washer         1         O-1         Screw M8         4           F-9         DC wire         1         O-2         Nut M8         4           F-9         DC wire         1         O-2         Nut M8         4           F-10         Screw M4         1         O-3         Carriage screw M8         4           F-12         Belt         1         O-5         Screw M8         8           F-12         Belt         1         O-5         Screw M8         8           F-14         Screw M5         1         O-7         Spring washer         2           F-15                                                                                                                                                                                                                                                                                                                                                                                                                                                                                                                                                                                                                                                                                                                                                                                                                                                                                                                                                                                         |      |                         |      |      |                               |      |
| F-3         C- clip         1         L-10         Flat washer         2           F-4         Wave washer         1         L-11         Spring         1           F-5         Flat washer         1         M         Servo motor set         1           F-6         Sensor wire         1         N         Switching power adapter         1           F-7         Sensor fixed bracket         1         O         Screw M8         4           F-7         Sensor fixed bracket         1         O         Screw M8         4           F-8         Flat washer         1         O-1         Screw M8         4           F-9         DC wire         1         O-2         Nut M8         4           F-10         Screw M4         1         O-3         Carriage screw M8         4           F-11         Bearing 6004RS         2         O-4         Semi-washer         6           F-12         Belt         1         O-5         Screw M8         8           F-13         Screw M4         40         O-6         Flat washer         2           F-14         Screw M5         1         O-7         Spring washer         2                                                                                                                                                                                                                                                                                                                                                                                                                                                                                                                                                                                                                                                                                                                                                                                                                                                                                                                                                                            |      |                         |      |      |                               |      |
| F-4         Wave washer         1         L-11         Spring         1           F-5         Flat washer         1         M         Servo motor set         1           F-6         Sensor wire         1         N         Switching power adapter         1           F-7         Sensor fixed bracket         1         O         Screw set         1           F-7         Sensor wire         1         O-1         Screw M8         4           F-8         Flat washer         1         O-1         Screw M8         4           F-9         DC wire         1         O-2         Nut M8         4           F-10         Screw M4         1         O-3         Carriage screw M8         4           F-11         Bearing 6004RS         2         O-4         Semi-washer         6           F-12         Belt         1         O-5         Screw M8         8           F-13         Screw M4         40         O-6         Flat washer         4           F-14         Screw M5         1         O-7         Spring washer         2           F-15         Left chain cover (Lower)         1         O-9         Flat washer         4                                                                                                                                                                                                                                                                                                                                                                                                                                                                                                                                                                                                                                                                                                                                                                                                                                                                                                                                                                 |      |                         | _    |      |                               |      |
| F-5         Flat washer         1         M         Servo motor set         1           F-6         Sensor wire         1         N         Switching power adapter         1           F-7         Sensor fixed bracket         1         O         Screw set         1           F-8         Flat washer         1         O-1         Screw M8         4           F-9         DC wire         1         O-2         Nut M8         4           F-10         Screw M4         1         O-2         Nut M8         4           F-11         Bearing 6004RS         2         O-4         Semi-washer         6           F-12         Belt         1         O-5         Screw M8         4           F-13         Screw M5         1         O-5         Screw M8         8           F-14         Screw M5         1         O-7         Spring washer         2           F-15         Left chain cover (Upper)         1         O-8         Nylon M8         2           F-16         Right chain cover (Lower)         1         O-9         Flat washer         4           F-17         Cover of handlebar post         1         O-10         Flat washer                                                                                                                                                                                                                                                                                                                                                                                                                                                                                                                                                                                                                                                                                                                                                                                                                                                                                                                                                         |      | ·                       |      |      |                               |      |
| F-6         Sensor wire         1         N         Switching power adapter         1           F-7         Sensor fixed bracket         1         O         Screw set         1           F-8         Flat washer         1         O-1         Screw M8         4           F-9         DC wire         1         O-2         Nut M8         4           F-10         Screw M4         1         O-3         Carriage screw M8         4           F-11         Bearing 6004RS         2         O-4         Semi-washer         6           F-12         Belt         1         O-5         Screw M8         8           F-12         Belt         1         O-5         Screw M8         8           F-13         Screw M5         1         O-7         Spring washer         2           F-14         Screw M5         1         O-7         Spring washer         2           F-15         Left chain cover (Lower)         1         O-9         Flat washer         4           F-15         Right chain cover (Lower)         1         O-9         Flat washer         2           F-16         Right chain cover (Lower)         1         O-9         Flat washer<                                                                                                                                                                                                                                                                                                                                                                                                                                                                                                                                                                                                                                                                                                                                                                                                                                                                                                                                               |      |                         |      |      |                               | _    |
| F-7         Sensor fixed bracket         1         O         Screw set         1           F-8         Flat washer         1         O-1         Screw M8         4           F-9         DC wire         1         O-2         Nut M8         4           F-10         Screw M4         1         O-3         Carriage screw M8         4           F-11         Bearing 6004RS         2         O-4         Semi-washer         6           F-12         Belt         1         O-5         Screw M8         8           F-13         Screw M4         40         O-6         Flat washer         4           F-14         Screw M5         1         O-7         Spring washer         2           F-15         Left chain cover (Upper)         1         O-8         Nylon M8         2           F-16         Right chain cover (Lower)         1         O-9         Flat washer         4           F-16         Right chain cover (Lower)         1         O-9         Flat washer         4           F-17         Cover of handlebar post         1         O-10         Flat washer         2           F-18         Ring of handlebar post         1         O-11                                                                                                                                                                                                                                                                                                                                                                                                                                                                                                                                                                                                                                                                                                                                                                                                                                                                                                                                              |      |                         |      |      |                               |      |
| F-8         Flat washer         1         O-1         Screw M8         4           F-9         DC wire         1         O-2         Nut M8         4           F-10         Screw M4         1         O-3         Carriage screw M8         4           F-11         Bearing 6004RS         2         O-4         Semi-washer         6           F-12         Belt         1         O-5         Screw M8         8           F-13         Screw M4         40         O-6         Flat washer         4           F-14         Screw M5         1         O-7         Spring washer         2           F-14         Screw M5         1         O-7         Spring washer         2           F-15         Left chain cover (Upper)         1         O-8         Nylon M8         2           F-16         Right chain cover (Lower)         1         O-9         Flat washer         4           F-17         Cover of handlebar post         1         O-10         Flat washer         2           F-18         Ring of handlebar post         1         O-11         Knob of pedal         4           F-19         Motor wire         1         O-12         Carriag                                                                                                                                                                                                                                                                                                                                                                                                                                                                                                                                                                                                                                                                                                                                                                                                                                                                                                                                               |      |                         |      |      |                               |      |
| F-9         DC wire         1         O-2         Nut M8         4           F-10         Screw M4         1         O-3         Carriage screw M8         4           F-11         Bearing 6004RS         2         O-4         Semi-washer         6           F-12         Belt         1         O-5         Screw M8         8           F-12         Belt         1         O-5         Screw M8         8           F-13         Screw M4         40         O-6         Flat washer         4           F-14         Screw M5         1         O-7         Spring washer         2           F-15         Left chain cover (Upper)         1         O-8         Nylon M8         2           F-15         Left chain cover (Lower)         1         O-9         Flat washer         4           F-16         Right chain cover (Lower)         1         O-9         Flat washer         4           F-16         Right chain cover (Lower)         1         O-9         Flat washer         2           F-17         Cover of handlebar post         1         O-10         Flat washer         2           F-18         Ring of handlebar post         1         O-11                                                                                                                                                                                                                                                                                                                                                                                                                                                                                                                                                                                                                                                                                                                                                                                                                                                                                                                                           |      |                         |      |      |                               |      |
| F-10         Screw M4         1         O-3         Carriage screw M8         4           F-11         Bearing 6004RS         2         O-4         Semi-washer         6           F-12         Belt         1         O-5         Screw M8         8           F-13         Screw M4         40         O-6         Flat washer         4           F-14         Screw M5         1         O-7         Spring washer         2           F-15         Left chain cover (Upper)         1         O-8         Nylon M8         2           F-15         Left chain cover (Lower)         1         O-8         Nylon M8         2           F-16         Right chain cover (Lower)         1         O-9         Flat washer         4           F-17         Cover of handlebar post         1         O-10         Flat washer         2           F-18         Ring of handlebar post         1         O-11         Knob of pedal         4           F-19         Motor wire         1         O-12         Carriage screw M6         4           F-20         Screw M8         6         O-13         Spring washer         4           F-21         Flat washer         2         <                                                                                                                                                                                                                                                                                                                                                                                                                                                                                                                                                                                                                                                                                                                                                                                                                                                                                                                                  |      |                         |      |      |                               |      |
| F-11         Bearing 6004RS         2         O-4         Semi-washer         6           F-12         Belt         1         O-5         Screw M8         8           F-13         Screw M4         40         O-6         Flat washer         4           F-14         Screw M5         1         O-7         Spring washer         2           F-15         Left chain cover (Upper)         1         O-8         Nylon M8         2           F-16         Right chain cover (Lower)         1         O-9         Flat washer         4           F-17         Cover of handlebar post         1         O-10         Flat washer         2           F-18         Ring of handlebar post         1         O-11         Knob of pedal         4           F-19         Motor wire         1         O-12         Carriage screw M6         4           F-20         Screw M8         6         O-13         Spring washer         4           F-21         Flat washer         2         O-15         Flat washer         4           F-22         Semi-washer         2         O-15         Flat washer         4           F-23         Spring washer         6         P                                                                                                                                                                                                                                                                                                                                                                                                                                                                                                                                                                                                                                                                                                                                                                                                                                                                                                                                           |      |                         |      |      |                               |      |
| F-12         Belt         1         O-5         Screw M8         8           F-13         Screw M4         40         O-6         Flat washer         4           F-14         Screw M5         1         O-7         Spring washer         2           F-15         Left chain cover (Upper)         1         O-8         Nylon M8         2           F-16         Right chain cover (Lower)         1         O-9         Flat washer         4           F-16         Right chain cover (Lower)         1         O-9         Flat washer         4           F-16         Right chain cover (Lower)         1         O-9         Flat washer         4           F-16         Right chain cover (Lower)         1         O-10         Flat washer         4           F-17         Cover of handlebar post         1         O-10         Flat washer         2           F-18         Ring of handlebar post         1         O-11         Knob of pedal         4           F-19         Motor wire         1         O-12         Carriage screw M6         4           F-20         Screw M8         6         O-13         Spring washer         4           F-21         Flat washer                                                                                                                                                                                                                                                                                                                                                                                                                                                                                                                                                                                                                                                                                                                                                                                                                                                                                                                           |      |                         |      |      |                               |      |
| F-13         Screw M4         40         O-6         Flat washer         4           F-14         Screw M5         1         O-7         Spring washer         2           F-15         Left chain cover (Upper)         1         O-8         Nylon M8         2           F-16         Right chain cover (Lower)         1         O-9         Flat washer         4           F-17         Cover of handlebar post         1         O-10         Flat washer         2           F-18         Ring of handlebar post         1         O-11         Knob of pedal         4           F-19         Motor wire         1         O-12         Carriage screw M6         4           F-19         Motor wire         1         O-12         Carriage screw M6         4           F-20         Screw M8         6         O-13         Spring washer         4           F-21         Flat washer         2         O-15         Flat washer         4           F-22         Semi-washer         2         O-15         Flat washer         4           F-23         Spring washer         6         P         Axle set         1           G-1         Flywheel set         1 <t< td=""><td></td><td></td><td></td><td></td><td></td><td></td></t<>                                                                                                                                                                                                                                                                                                                                                                                                                                                                                                                                                                                                                                                                                                                                                                                                                                                                       |      |                         |      |      |                               |      |
| F-14         Screw M5         1         O-7         Spring washer         2           F-15         Left chain cover (Upper)         1         O-8         Nylon M8         2           F-16         Right chain cover (Lower)         1         O-9         Flat washer         4           F-17         Cover of handlebar post         1         O-10         Flat washer         2           F-18         Ring of handlebar post         1         O-11         Knob of pedal         4           F-19         Motor wire         1         O-12         Carriage screw M6         4           F-20         Screw M8         6         O-13         Spring washer         4           F-21         Flat washer         4         O-14         Flat washer         4           F-22         Semi-washer         2         O-15         Flat washer         4           F-23         Spring washer         6         P         Axle set         1           G-1 Flywheel set         1         P-1         Hex screw M8         3           G-1 Flywheel axle         1         P-2         Pulley         1           G-3 Flywheel axle         1         P-4         Axle         1     <                                                                                                                                                                                                                                                                                                                                                                                                                                                                                                                                                                                                                                                                                                                                                                                                                                                                                                                                  |      |                         |      |      |                               |      |
| F-15         Left chain cover (Upper)         1         O-8         Nylon M8         2           F-16         Right chain cover (Lower)         1         O-9         Flat washer         4           F-17         Cover of handlebar post         1         O-10         Flat washer         2           F-18         Ring of handlebar post         1         O-11         Knob of pedal         4           F-19         Motor wire         1         O-12         Carriage screw M6         4           F-19         Motor wire         1         O-12         Carriage screw M6         4           F-20         Screw M8         6         O-13         Spring washer         4           F-21         Flat washer         4         O-14         Flat washer         4           F-22         Semi-washer         2         O-15         Flat washer         4           F-23         Spring washer         6         P         Axle set         1           F-23         Spring washer         6         P         Axle set         1           G-1         Flywheel set         1         P-1         Hex screw M8         3           G-1         Flywheel         1         P                                                                                                                                                                                                                                                                                                                                                                                                                                                                                                                                                                                                                                                                                                                                                                                                                                                                                                                                      |      |                         |      |      |                               |      |
| F-16         Right chain cover (Lower)         1         O-9         Flat washer         4           F-17         Cover of handlebar post         1         O-10         Flat washer         2           F-18         Ring of handlebar post         1         O-11         Knob of pedal         4           F-19         Motor wire         1         O-12         Carriage screw M6         4           F-19         Motor wire         1         O-12         Carriage screw M6         4           F-20         Screw M8         6         O-13         Spring washer         4           F-21         Flat washer         4         O-14         Flat washer         4           F-22         Semi-washer         2         O-15         Flat washer         4           F-22         Semi-washer         6         P         Axle set         1           G-1         Flywheel set         1         P-1         Hex screw M8         3           G-1         Flywheel         1         P-2         Pulley         1           G-2         Nut 3/8'         3         P-3         Bushing         1           G-3         Flywheel saxle         1         Q-1                                                                                                                                                                                                                                                                                                                                                                                                                                                                                                                                                                                                                                                                                                                                                                                                                                                                                                                                                        |      |                         |      |      |                               |      |
| F-17         Cover of handlebar post         1         O-10         Flat washer         2           F-18         Ring of handlebar post         1         O-11         Knob of pedal         4           F-19         Motor wire         1         O-12         Carriage screw M6         4           F-20         Screw M8         6         O-13         Spring washer         4           F-21         Flat washer         4         O-14         Flat washer         4           F-22         Semi-washer         2         O-15         Flat washer         4           F-22         Semi-washer         6         P         Axle set         1           G-2         Spring washer         6         P         Axle set         1           G-1         Flywheel set         1         P-1         Hex screw M8         3           G-1         Flywheel         1         P-2         Pulley         1           G-2         Nut 3/8'         3         P-3         Bushing         1           G-3         Flywheel axle         1         P-4         Axle         1           G-4         Flat washer         1         Q         Disc crank         2                                                                                                                                                                                                                                                                                                                                                                                                                                                                                                                                                                                                                                                                                                                                                                                                                                                                                                                                                              |      |                         |      |      |                               |      |
| F-18       Ring of handlebar post       1       O-11       Knob of pedal       4         F-19       Motor wire       1       O-12       Carriage screw M6       4         F-20       Screw M8       6       O-13       Spring washer       4         F-21       Flat washer       4       O-14       Flat washer       4         F-22       Semi-washer       2       O-15       Flat washer       4         F-23       Spring washer       6       P       Axle set       1         G       Flywheel set       1       P-1       Hex screw M8       3         G-1       Flywheel set       1       P-2       Pulley       1         G-2       Nut 3/8'       3       P-3       Bushing       1         G-3       Flywheel axle       1       P-4       Axle       1         G-4       Flat washer       1       Q       Disc set       1         G-5       Bearing 6000RS       1       Q-1       Disc crank       2         G-6       Bearing 6300RS       1       Q-2       Disc       2         G-7       Bushing of flywheel       1       Q-3       Disc cap       2 <td></td> <td></td> <td></td> <td></td> <td></td> <td></td>                                                                                                                                                                                                                                                                                                                                                                                                                                                                                                                                                                                                                                                                                                                                                                                                                                                                                                                                                                                        |      |                         |      |      |                               |      |
| F-19       Motor wire       1       O-12       Carriage screw M6       4         F-20       Screw M8       6       O-13       Spring washer       4         F-21       Flat washer       4       O-14       Flat washer       4         F-22       Semi-washer       2       O-15       Flat washer       4         F-23       Spring washer       6       P       Axle set       1         G       Flywheel set       1       P-1       Hex screw M8       3         G-1       Flywheel set       1       P-2       Pulley       1         G-2       Nut 3/8'       3       P-3       Bushing       1         G-3       Flywheel axle       1       P-4       Axle       1         G-4       Flat washer       1       Q       Disc set       1         G-5       Bearing 6000RS       1       Q-1       Disc crank       2         G-6       Bearing 6300RS       1       Q-2       Disc       2         G-7       Bushing of flywheel       1       Q-3       Disc cap       2         G-8       Nut 3/8'       2       Q-4       Screw M4       8 <td< td=""><td></td><td>-</td><td>1</td><td>O-11</td><td>Knob of pedal</td><td>4</td></td<>                                                                                                                                                                                                                                                                                                                                                                                                                                                                                                                                                                                                                                                                                                                                                                                                                                                                                                                                                                             |      | -                       | 1    | O-11 | Knob of pedal                 | 4    |
| F-21       Flat washer       4       O-14       Flat washer       4         F-22       Semi-washer       2       O-15       Flat washer       4         F-23       Spring washer       6       P       Axle set       1         G       Flywheel set       1       P-1       Hex screw M8       3         G-1       Flywheel set       1       P-2       Pulley       1         G-2       Nut 3/8'       3       P-3       Bushing       1         G-3       Flywheel axle       1       P-4       Axle       1         G-4       Flat washer       1       Q       Disc set       1         G-5       Bearing 6000RS       1       Q-1       Disc crank       2         G-6       Bearing 6300RS       1       Q-2       Disc       2         G-7       Bushing of flywheel       1       Q-3       Disc cap       2         G-8       Nut 3/8'       2       Q-4       Screw M4       8         H       Magnet set       1       Q-5       Flat washer       8                                                                                                                                                                                                                                                                                                                                                                                                                                                                                                                                                                                                                                                                                                                                                                                                                                                                                                                                                                                                                                                                                                                                                              | F-19 |                         |      |      |                               | 4    |
| F-22       Semi-washer       2       O-15       Flat washer       4         F-23       Spring washer       6       P       Axle set       1         G       Flywheel set       1       P-1       Hex screw M8       3         G-1       Flywheel set       1       P-2       Pulley       1         G-2       Nut 3/8'       3       P-3       Bushing       1         G-3       Flywheel axle       1       P-4       Axle       1         G-4       Flat washer       1       Q       Disc set       1         G-5       Bearing 6000RS       1       Q-1       Disc crank       2         G-6       Bearing 6300RS       1       Q-2       Disc       2         G-7       Bushing of flywheel       1       Q-3       Disc cap       2         G-8       Nut 3/8'       2       Q-4       Screw M4       8         H       Magnet set       1       Q-5       Flat washer       8                                                                                                                                                                                                                                                                                                                                                                                                                                                                                                                                                                                                                                                                                                                                                                                                                                                                                                                                                                                                                                                                                                                                                                                                                                          | F-20 | Screw M8                |      |      |                               |      |
| F-23       Spring washer       6       P       Axle set       1         G       Flywheel set       1       P-1       Hex screw M8       3         G-1       Flywheel       1       P-2       Pulley       1         G-2       Nut 3/8'       3       P-3       Bushing       1         G-3       Flywheel axle       1       P-4       Axle       1         G-4       Flat washer       1       Q       Disc set       1         G-5       Bearing 6000RS       1       Q-1       Disc crank       2         G-6       Bearing 6300RS       1       Q-2       Disc       2         G-7       Bushing of flywheel       1       Q-3       Disc cap       2         G-8       Nut 3/8'       2       Q-4       Screw M4       8         H       Magnet set       1       Q-5       Flat washer       8                                                                                                                                                                                                                                                                                                                                                                                                                                                                                                                                                                                                                                                                                                                                                                                                                                                                                                                                                                                                                                                                                                                                                                                                                                                                                                                          |      |                         |      |      |                               |      |
| G       Flywheel set       1       P-1       Hex screw M8       3         G-1       Flywheel       1       P-2       Pulley       1         G-2       Nut 3/8'       3       P-3       Bushing       1         G-3       Flywheel axle       1       P-4       Axle       1         G-4       Flat washer       1       Q       Disc set       1         G-5       Bearing 6000RS       1       Q-1       Disc crank       2         G-6       Bearing 6300RS       1       Q-2       Disc       2         G-7       Bushing of flywheel       1       Q-3       Disc cap       2         G-8       Nut 3/8'       2       Q-4       Screw M4       8         H       Magnet set       1       Q-5       Flat washer       8                                                                                                                                                                                                                                                                                                                                                                                                                                                                                                                                                                                                                                                                                                                                                                                                                                                                                                                                                                                                                                                                                                                                                                                                                                                                                                                                                                                                  |      |                         |      |      |                               |      |
| G-1       Flywheel       1       P-2       Pulley       1         G-2       Nut 3/8'       3       P-3       Bushing       1         G-3       Flywheel axle       1       P-4       Axle       1         G-4       Flat washer       1       Q       Disc set       1         G-5       Bearing 6000RS       1       Q-1       Disc crank       2         G-6       Bearing 6300RS       1       Q-2       Disc       2         G-7       Bushing of flywheel       1       Q-3       Disc cap       2         G-8       Nut 3/8'       2       Q-4       Screw M4       8         H       Magnet set       1       Q-5       Flat washer       8                                                                                                                                                                                                                                                                                                                                                                                                                                                                                                                                                                                                                                                                                                                                                                                                                                                                                                                                                                                                                                                                                                                                                                                                                                                                                                                                                                                                                                                                            |      |                         |      |      |                               |      |
| G-2       Nut 3/8'       3       P-3       Bushing       1         G-3       Flywheel axle       1       P-4       Axle       1         G-4       Flat washer       1       Q       Disc set       1         G-5       Bearing 6000RS       1       Q-1       Disc crank       2         G-6       Bearing 6300RS       1       Q-2       Disc       2         G-7       Bushing of flywheel       1       Q-3       Disc cap       2         G-8       Nut 3/8'       2       Q-4       Screw M4       8         H       Magnet set       1       Q-5       Flat washer       8                                                                                                                                                                                                                                                                                                                                                                                                                                                                                                                                                                                                                                                                                                                                                                                                                                                                                                                                                                                                                                                                                                                                                                                                                                                                                                                                                                                                                                                                                                                                              |      |                         |      |      |                               |      |
| G-3         Flywheel axle         1         P-4         Axle         1           G-4         Flat washer         1         Q         Disc set         1           G-5         Bearing 6000RS         1         Q-1         Disc crank         2           G-6         Bearing 6300RS         1         Q-2         Disc         2           G-7         Bushing of flywheel         1         Q-3         Disc cap         2           G-8         Nut 3/8'         2         Q-4         Screw M4         8           H         Magnet set         1         Q-5         Flat washer         8                                                                                                                                                                                                                                                                                                                                                                                                                                                                                                                                                                                                                                                                                                                                                                                                                                                                                                                                                                                                                                                                                                                                                                                                                                                                                                                                                                                                                                                                                                                               |      |                         |      |      |                               | _    |
| G-4       Flat washer       1       Q       Disc set       1         G-5       Bearing 6000RS       1       Q-1       Disc crank       2         G-6       Bearing 6300RS       1       Q-2       Disc       2         G-7       Bushing of flywheel       1       Q-3       Disc cap       2         G-8       Nut 3/8'       2       Q-4       Screw M4       8         H       Magnet set       1       Q-5       Flat washer       8                                                                                                                                                                                                                                                                                                                                                                                                                                                                                                                                                                                                                                                                                                                                                                                                                                                                                                                                                                                                                                                                                                                                                                                                                                                                                                                                                                                                                                                                                                                                                                                                                                                                                      |      |                         |      |      |                               |      |
| G-5       Bearing 6000RS       1       Q-1       Disc crank       2         G-6       Bearing 6300RS       1       Q-2       Disc       2         G-7       Bushing of flywheel       1       Q-3       Disc cap       2         G-8       Nut 3/8'       2       Q-4       Screw M4       8         H       Magnet set       1       Q-5       Flat washer       8                                                                                                                                                                                                                                                                                                                                                                                                                                                                                                                                                                                                                                                                                                                                                                                                                                                                                                                                                                                                                                                                                                                                                                                                                                                                                                                                                                                                                                                                                                                                                                                                                                                                                                                                                           |      | -                       |      |      |                               | 1    |
| G-6       Bearing 6300RS       1       Q-2       Disc       2         G-7       Bushing of flywheel       1       Q-3       Disc cap       2         G-8       Nut 3/8'       2       Q-4       Screw M4       8         H       Magnet set       1       Q-5       Flat washer       8                                                                                                                                                                                                                                                                                                                                                                                                                                                                                                                                                                                                                                                                                                                                                                                                                                                                                                                                                                                                                                                                                                                                                                                                                                                                                                                                                                                                                                                                                                                                                                                                                                                                                                                                                                                                                                       |      |                         |      | Q    | Disc set                      |      |
| G-7         Bushing of flywheel         1         Q-3         Disc cap         2           G-8         Nut 3/8'         2         Q-4         Screw M4         8           H         Magnet set         1         Q-5         Flat washer         8                                                                                                                                                                                                                                                                                                                                                                                                                                                                                                                                                                                                                                                                                                                                                                                                                                                                                                                                                                                                                                                                                                                                                                                                                                                                                                                                                                                                                                                                                                                                                                                                                                                                                                                                                                                                                                                                           | G-5  | Bearing 6000RS          | 1    | Q-1  | Disc crank                    | 2    |
| G-8         Nut 3/8'         2         Q-4         Screw M4         8           H         Magnet set         1         Q-5         Flat washer         8                                                                                                                                                                                                                                                                                                                                                                                                                                                                                                                                                                                                                                                                                                                                                                                                                                                                                                                                                                                                                                                                                                                                                                                                                                                                                                                                                                                                                                                                                                                                                                                                                                                                                                                                                                                                                                                                                                                                                                      | G-6  | Bearing 6300RS          | 1    | Q-2  | Disc                          | 2    |
| G-8         Nut 3/8'         2         Q-4         Screw M4         8           H         Magnet set         1         Q-5         Flat washer         8                                                                                                                                                                                                                                                                                                                                                                                                                                                                                                                                                                                                                                                                                                                                                                                                                                                                                                                                                                                                                                                                                                                                                                                                                                                                                                                                                                                                                                                                                                                                                                                                                                                                                                                                                                                                                                                                                                                                                                      | G-7  | Bushing of flywheel     | 1    | Q-3  | Disc cap                      | 2    |
| H Magnet set 1 Q-5 Flat washer 8                                                                                                                                                                                                                                                                                                                                                                                                                                                                                                                                                                                                                                                                                                                                                                                                                                                                                                                                                                                                                                                                                                                                                                                                                                                                                                                                                                                                                                                                                                                                                                                                                                                                                                                                                                                                                                                                                                                                                                                                                                                                                              | G-8  | Nut 3/8'                | 2    |      |                               | 8    |
|                                                                                                                                                                                                                                                                                                                                                                                                                                                                                                                                                                                                                                                                                                                                                                                                                                                                                                                                                                                                                                                                                                                                                                                                                                                                                                                                                                                                                                                                                                                                                                                                                                                                                                                                                                                                                                                                                                                                                                                                                                                                                                                               |      |                         |      | Q-5  | Flat washer                   | 8    |
|                                                                                                                                                                                                                                                                                                                                                                                                                                                                                                                                                                                                                                                                                                                                                                                                                                                                                                                                                                                                                                                                                                                                                                                                                                                                                                                                                                                                                                                                                                                                                                                                                                                                                                                                                                                                                                                                                                                                                                                                                                                                                                                               | H-1  | Screw M6                | 2    |      |                               |      |