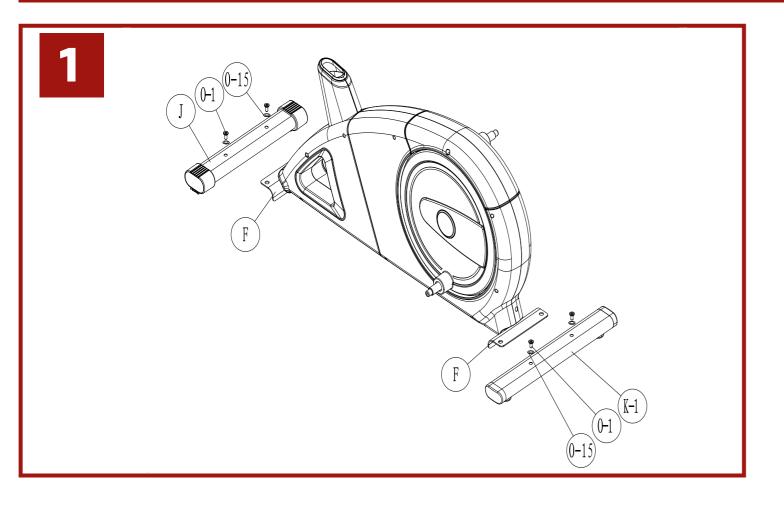

GX40s ELLIPTICAL ASSEMBLY GUIDE

Reebok
ONE SERIES

| TEM                                                                                                                                                                                                                                                                                                                                                                                                                                                                                                                                                                                                                                                                                                                                                                                                                                                                                                                                                                                                                                                                                                                                                                                                                                                                                                                                                                                                                                                                                                                                                                                                                                                                                                                                                                                                                                                                                                                                                                                                                                                                                                                           |      |                         |      |      |                               |      |
|-------------------------------------------------------------------------------------------------------------------------------------------------------------------------------------------------------------------------------------------------------------------------------------------------------------------------------------------------------------------------------------------------------------------------------------------------------------------------------------------------------------------------------------------------------------------------------------------------------------------------------------------------------------------------------------------------------------------------------------------------------------------------------------------------------------------------------------------------------------------------------------------------------------------------------------------------------------------------------------------------------------------------------------------------------------------------------------------------------------------------------------------------------------------------------------------------------------------------------------------------------------------------------------------------------------------------------------------------------------------------------------------------------------------------------------------------------------------------------------------------------------------------------------------------------------------------------------------------------------------------------------------------------------------------------------------------------------------------------------------------------------------------------------------------------------------------------------------------------------------------------------------------------------------------------------------------------------------------------------------------------------------------------------------------------------------------------------------------------------------------------|------|-------------------------|------|------|-------------------------------|------|
| A-2   Screw M6*10                                                                                                                                                                                                                                                                                                                                                                                                                                                                                                                                                                                                                                                                                                                                                                                                                                                                                                                                                                                                                                                                                                                                                                                                                                                                                                                                                                                                                                                                                                                                                                                                                                                                                                                                                                                                                                                                                                                                                                                                                                                                                                             | ITEM | DESCRIPTION             | Unit | ITEM | DESCRIPTION                   | Unit |
| B                                                                                                                                                                                                                                                                                                                                                                                                                                                                                                                                                                                                                                                                                                                                                                                                                                                                                                                                                                                                                                                                                                                                                                                                                                                                                                                                                                                                                                                                                                                                                                                                                                                                                                                                                                                                                                                                                                                                                                                                                                                                                                                             | A-1  | GX40s Console SM2705-67 | 1    | H-2  | Flat washer                   | 2    |
| B-1                                                                                                                                                                                                                                                                                                                                                                                                                                                                                                                                                                                                                                                                                                                                                                                                                                                                                                                                                                                                                                                                                                                                                                                                                                                                                                                                                                                                                                                                                                                                                                                                                                                                                                                                                                                                                                                                                                                                                                                                                                                                                                                           | A-2  | Screw M5*10             | 4    | H-3  | Spring washer                 | 2    |
| B-2         Foam grip         2         1-1         Pedal tube         2           B-4         Hand pulse set         2         1-2         Bushing         4           B-5         Hand pulse wire         1         1-4         Washer         2           B-6         Screw M4*20L         2         1-5         Fixed axie of lower handlebar         2           B-7         Semi washer         2         1-6         Left pedal         1           C-1         Upper handlebar set         1         1-7         Right pedal         1           C-1         Upper handlebar set         1         1-7         Right pedal         1           C-2         Upper handlebar right         1         1-8         End cap op pedal tube         2           C-2         Upper handlebar right         1         J-7         Front stabilizer set         1         1           C-4         End cap         2         J-1         Front stabilizer set         1         1           D-1         Handlebar post set         1         J-3         Pad         1         1           D-2         Wire         1         K-8         Rear stabilizer set         1         1         2                                                                                                                                                                                                                                                                                                                                                                                                                                                                                                                                                                                                                                                                                                                                                                                                                                                                                                                                      | В    | Front handlebar set     | 1    | H-4  | Magent                        | 1    |
| B-3         End dap         2         I-2         Bushing         4           B-4         Hand pulse wire         1         I-4         Washer         2           B-5         Hand pulse wire         1         I-4         Washer         2           B-6         Screw M4*20L         2         I-5         Fixed axis of lower handlebar         2           B-7         Semi washer         2         I-6         Left pedal         1           C         Upper handlebar set         1         I-7         Right pedal         1           C-1         Upper handlebar left         1         I-8         End cap opedal tube         2           C-2         Upper handlebar left         1         J-7         Right pedal         1           C-3         Foam drip         2         J-1         Front stabilizer set         1           C-3         Foam drip         2         J-1         Front stabilizer         1           D-1         Handlebar post set         1         J-3         Pad         1           D-1         Handlebar post set         1         J-4         Screw M6         2         K-2         Small pad         1           D-2 <t< td=""><td>B-1</td><td>Front handlebar</td><td></td><td>I</td><td>Pedal tube set</td><td></td></t<>                                                                                                                                                                                                                                                                                                                                                                                                                                                                                                                                                                                                                                                                                                                                                                                                                                               | B-1  | Front handlebar         |      | I    | Pedal tube set                |      |
| B-4         Hand pulse set         2         I-3         Bearing         2           B-6         Screw M4*20L         2         I-5         Fixed axle of lower handlebar         2           B-7         Seni washer         2         I-6         Left pedal         1           C         Upper handlebar set         1         I-7         Right pedal         1           C-1         Upper handlebar set         1         I-7         Right pedal         1           C-1         Upper handlebar right         1         J-8         End cap of pedal tube         2           C-2         Upper handlebar right         1         J-7         Front stabilizer set         1           C-3         Foem grip         2         J-1         Front stabilizer set         1           D-4         Handlebar post         1         J-3         Pad         1           D-1         Handlebar post         1         L-3         Pad         1           D-2         Wire         1         K         Rear stabilizer         1           D-3         Bushing of handlebar axle         2         K-2         Small pad         2           D-5         Screw M6         2 <td< td=""><td>B-2</td><td>Foam grip</td><td></td><td>I-1</td><td>Pedal tube</td><td></td></td<>                                                                                                                                                                                                                                                                                                                                                                                                                                                                                                                                                                                                                                                                                                                                                                                                                                             | B-2  | Foam grip               |      | I-1  | Pedal tube                    |      |
| B-6   Hand pulse wire                                                                                                                                                                                                                                                                                                                                                                                                                                                                                                                                                                                                                                                                                                                                                                                                                                                                                                                                                                                                                                                                                                                                                                                                                                                                                                                                                                                                                                                                                                                                                                                                                                                                                                                                                                                                                                                                                                                                                                                                                                                                                                         | B-3  | End cap                 |      | I-2  | Bushing                       |      |
| B-6   Screw M4-20L   2   I-5   Fixed axile of lower handlebar   2   I-6   Left pedal   1   C   Upper handlebar set   1   I-7   Right pedal   1   C   Upper handlebar set   1   I-7   Right pedal   1   I-8   End cap of pedal tube   2   C   Upper handlebar right   1   J   Front stabilizer set   1   I-8   End cap of pedal tube   2   I-7   Front stabilizer set   1   I-8   End cap of pedal tube   2   I-7   Front stabilizer set   1   I-8   End cap of pedal tube   2   I-7   Front stabilizer set   1   I-8   End cap of pedal tube   2   I-8   I-8   End cap   I-8  | B-4  | Hand pulse set          | 2    | I-3  | Bearing                       | 2    |
| B-7   Semiwasher                                                                                                                                                                                                                                                                                                                                                                                                                                                                                                                                                                                                                                                                                                                                                                                                                                                                                                                                                                                                                                                                                                                                                                                                                                                                                                                                                                                                                                                                                                                                                                                                                                                                                                                                                                                                                                                                                                                                                                                                                                                                                                              | B-5  | Hand pulse wire         | 1    | I-4  | Washer                        | 2    |
| C         Upper handlebar set         1         I-7         Right pedal         1           C-1         Upper handlebar left         1         I-8         End cap of pedal tube         2           C-2         Upper handlebar ight         1         J-Front stabilizer set         1           C-3         Foam grip         2         J-1         Front stabilizer set         1           C-4         End cap         2         J-1         Front stabilizer         1           D         Handlebar post set         1         J-3         Pad         1           D-1         Handlebar post         1         J-3         Pad         1           D-1         Handlebar post         1         J-3         Pad         1           D-1         Handlebar post         2         K-2         Small pad         2         L-2           D-2         Wire         Lower brottle cage         1         K-4         Screw 3/16         4         4           D-7         Shaft of handlebar         1         L         L (Ider set         1         1         L                                                                                                                                                                                                                                                                                                                                                                                                                                                                                                                                                                                                                                                                                                                                                                                                                                                                                                                                | B-6  | Screw M4*20L            | 2    | I-5  | Fixed axle of lower handlebar | 2    |
| C-1   Upper handlebar left                                                                                                                                                                                                                                                                                                                                                                                                                                                                                                                                                                                                                                                                                                                                                                                                                                                                                                                                                                                                                                                                                                                                                                                                                                                                                                                                                                                                                                                                                                                                                                                                                                                                                                                                                                                                                                                                                                                                                                                                                                                                                                    | B-7  | Semi washer             | 2    | I-6  | Left pedal                    | 1    |
| C-2   Upper handlebar right                                                                                                                                                                                                                                                                                                                                                                                                                                                                                                                                                                                                                                                                                                                                                                                                                                                                                                                                                                                                                                                                                                                                                                                                                                                                                                                                                                                                                                                                                                                                                                                                                                                                                                                                                                                                                                                                                                                                                                                                                                                                                                   | С    | Upper handlebar set     | 1    | I-7  | Right pedal                   | 1    |
| C-3         Foam grip         2         J-1         Front stabilizer         1           C-4         End cap         2         J-2         Pad         1           D-1         Handlebar post set         1         J-3         Pad         1           D-1         Handlebar post         1         J-3         Pad         1           D-1         Handlebar post         1         J-4         Screw 3/16'         2           D-2         Wire         1         K         Rear stabilizer set         1           D-3         Bushing of handlebar axle         2         K-3         End cap         2           D-5         Screw M5         2         K-3         End cap         2           D-6         Water bottle cage         1         K-4         Screw M-6         2         L-3           D-7         Shaft of handlebar exte         2         L-1         Idler set         1         L-1         Idler set         1           E-2         Lower handlebar exte         2         L-1         Idler wheel         1         1           E-2         Bushing of handlebar axle         2         L-3         Hut M8         1         1                                                                                                                                                                                                                                                                                                                                                                                                                                                                                                                                                                                                                                                                                                                                                                                                                                                                                                                                                                   | C-1  | Upper handlebar left    | 1    | I-8  | End cap of pedal tube         | 2    |
| C-4         End cap         2         J-2         Pad         1           D         D         Handlebar post set         1         J-3         Pad         1           D-1         Handlebar post         1         J-4         Screw 3/16'         2           D-3         Bushing of handlebar axie         2         K-1         Rear stabilizer set         1           D-3         Bushing of handlebar axie         2         K-2         Small pad         2           D-5         Screw M6         2         K-2         Small pad         2           D-5         Screw M6         2         K-2         Small pad         2           D-6         Water bottle cage         1         K-4         Screw 3/16'         4           D-7         Shaft of handlebar         1         L-1         Idler         1           E-1         Lower handlebar sate         2         L-1         Idler         1           E-1         Lower handlebar axie         2         L-3         Wave washer         2           E-3         Screw M5         2         L-4         Nut M8         1           E-5         Rear cover of upper handlebar         2         L-3                                                                                                                                                                                                                                                                                                                                                                                                                                                                                                                                                                                                                                                                                                                                                                                                                                                                                                                                                      | C-2  | Upper handlebar right   | 1    | J    |                               | 1    |
| C-4         End cap         2         J-2         Pad         1           D         Handlebar post set         1         J-3         Pad         1           D-1         Handlebar post         1         J-4         Screw 3/16'         2           D-2         Wire         1         K         Rear stabilizer set         1           D-3         Bushing of handlebar axie         2         K-1         Rear stabilizer         1           D-5         Screw M6         2         K-2         Small pad         2           D-5         Screw M6         2         K-2         Small pad         2           D-6         Water bottle cage         1         K-4         Screw 3/16'         4           D-7         Shaft of handlebar         1         L         Idler         1           E-1         Lower handlebar set         2         L-1         Idler         1           E-1         Lower handlebar axle         2         L-3         Wave washer         2           E-3         Screw M5         2         L-4         Nut M8         1           E-5         Tacot cover of upper handlebar         2         L-5         Flat washer <t< td=""><td>C-3</td><td></td><td>2</td><td>J-1</td><td>Front stablilzer</td><td>1</td></t<>                                                                                                                                                                                                                                                                                                                                                                                                                                                                                                                                                                                                                                                                                                                                                                                                                                                                 | C-3  |                         | 2    | J-1  | Front stablilzer              | 1    |
| D-1   Handlebar post                                                                                                                                                                                                                                                                                                                                                                                                                                                                                                                                                                                                                                                                                                                                                                                                                                                                                                                                                                                                                                                                                                                                                                                                                                                                                                                                                                                                                                                                                                                                                                                                                                                                                                                                                                                                                                                                                                                                                                                                                                                                                                          | C-4  |                         | 2    | J-2  | Pad                           | 1    |
| D-2   Wire                                                                                                                                                                                                                                                                                                                                                                                                                                                                                                                                                                                                                                                                                                                                                                                                                                                                                                                                                                                                                                                                                                                                                                                                                                                                                                                                                                                                                                                                                                                                                                                                                                                                                                                                                                                                                                                                                                                                                                                                                                                                                                                    | D    | Handlebar post set      | 1    | J-3  |                               |      |
| D-3   Bushing of handlebar axle   2   K-1   Rear stabilizer   1   D-4   Screw M6   2   K-2   Small pad   2   2   2   5   5   5   5   5   2   5   5                                                                                                                                                                                                                                                                                                                                                                                                                                                                                                                                                                                                                                                                                                                                                                                                                                                                                                                                                                                                                                                                                                                                                                                                                                                                                                                                                                                                                                                                                                                                                                                                                                                                                                                                                                                                                                                                                                                                                                            | D-1  |                         | 1    | _    |                               | 2    |
| D-4   Screw M6                                                                                                                                                                                                                                                                                                                                                                                                                                                                                                                                                                                                                                                                                                                                                                                                                                                                                                                                                                                                                                                                                                                                                                                                                                                                                                                                                                                                                                                                                                                                                                                                                                                                                                                                                                                                                                                                                                                                                                                                                                                                                                                |      |                         | _    |      |                               |      |
| D-5   Screw M5                                                                                                                                                                                                                                                                                                                                                                                                                                                                                                                                                                                                                                                                                                                                                                                                                                                                                                                                                                                                                                                                                                                                                                                                                                                                                                                                                                                                                                                                                                                                                                                                                                                                                                                                                                                                                                                                                                                                                                                                                                                                                                                |      |                         |      |      |                               |      |
| D-6   Water bottle cage                                                                                                                                                                                                                                                                                                                                                                                                                                                                                                                                                                                                                                                                                                                                                                                                                                                                                                                                                                                                                                                                                                                                                                                                                                                                                                                                                                                                                                                                                                                                                                                                                                                                                                                                                                                                                                                                                                                                                                                                                                                                                                       |      |                         |      |      |                               |      |
| D-7   Shaft of handlebar   1                                                                                                                                                                                                                                                                                                                                                                                                                                                                                                                                                                                                                                                                                                                                                                                                                                                                                                                                                                                                                                                                                                                                                                                                                                                                                                                                                                                                                                                                                                                                                                                                                                                                                                                                                                                                                                                                                                                                                                                                                                                                                                  |      |                         |      |      |                               |      |
| E         Lower handlebar set         2         L-1         Idler         1           E-1         Lower handlebar         1         L-2         Idler wheel         1           E-2         Bushing of handlebar axle         2         L-3         Wave washer         2           E-3         Screw M5         2         L-4         Nut M8         1           E-4         Front cover of upper handlebar         2         L-5         Flat washer         1           E-5         Rear cover of upper handlebar         2         L-8         Hex screw M6         1           F-2         Nut M10         2         L-9         Hex screw M6         1           F-2         Nut M10         2         L-9         Hex screw M8         1           F-3         C- clip         1         L-10         Flat washer         2           F-4         Wave washer         1         L-10         Flat washer         2           F-5         Flat washer         1         M         Servo motor set         1           F-6         Sensor wire         1         N         Switching power adapter         1           F-7         Sensor fixed bracket         1         O-5                                                                                                                                                                                                                                                                                                                                                                                                                                                                                                                                                                                                                                                                                                                                                                                                                                                                                                                                            |      |                         |      | _    |                               | _    |
| E-1         Lower handlebar         1         L-2         Idler wheel         1           E-2         Bushing of handlebar axle         2         L-3         Wave washer         2           E-3         Screw M5         2         L-4         Nut M8         1           E-4         Front cover of upper handlebar         2         L-5         Flat washer         1           E-5         Rear cover of upper handlebar         2         L-8         Hex screw M6         1           F-2         Nut M10         2         L-9         Hex screw M8         1           F-2         Nut M10         2         L-9         Hex screw M8         1           F-2         Nut M10         2         L-9         Hex screw M8         1           F-3         C-clip         1         L-10         Flat washer         2           F-4         Wave washer         1         L-11         Spring         1         L-17         Spring         1         L-18         Fisht washer         2         C-4         Serow m00 rest         1         D-1         Screw M8         4         4         F-19         D-2         Nut M8         4         4         F-10         Screw M8                                                                                                                                                                                                                                                                                                                                                                                                                                                                                                                                                                                                                                                                                                                                                                                                                                                                                                                                    |      |                         |      |      |                               |      |
| E-2         Bushing of handlebar axle         2         L-3         Wave washer         2           E-3         Screw M5         2         L-4         Nut M8         1           E-4         Front cover of upper handlebar         2         L-5         Flat washer         1           E-5         Rear cover of upper handlebar         2         L-8         Hex screw M6         1           F-2         Nut M10         2         L-9         Hex screw M8         1           F-2         Nut M10         2         L-9         Hex screw M8         1           F-3         C- clip         1         L-10         Flat washer         2           F-4         Wave washer         1         L-11         Flat washer         2           F-5         Flat washer         1         M         Serow motor set         1           F-7         Sensor fixed bracket         1         O         Screw M8         4           F-7         Sensor fixed bracket         1         O         Screw M8         4           F-9         Dc wire         1         O-1         Screw M8         4           F-12         Belat washer         1         O-2         Nut M8 </td <td></td> <td></td> <td></td> <td></td> <td></td> <td></td>                                                                                                                                                                                                                                                                                                                                                                                                                                                                                                                                                                                                                                                                                                                                                                                                                                                                                |      |                         |      |      |                               |      |
| E-3 Screw M5 E-4 Front cover of upper handlebar E-5 Rear cover of upper handlebar 2 L-6 Flat washer 1 1 F-2 Nut M10 2 L-9 Hex screw M6 1 1 F-3 C- clip 1 L-10 Flat washer 2 L-7 Hex screw M8 1 L-11 Spring 1 L-12 Serw M8 4 L-13 Screw M8 4 L-14 Surew M8 4 L-14 Surew M8 4 L-14 Surew M4 4 L-15 Screw M8 4 L-14 Surew M4 4 L-15 Screw M8 4 L-14 Surew M5 4 L-15 Screw M8 8 L-13 Screw M4 4 L-16 Flat washer 4 L-17 Spring washer 4 L-17 Cover of handlebar post 1 D-19 Flat washer 4 L-17 Cover of handlebar post 1 D-10 Flat washer 4 L-17 Cover of handlebar post 1 D-10 Flat washer 4 L-17 Surew M8 6 D-13 Spring washer 7 L-18 Ital washer 7 L-19 Motor wire 1 D-12 Carriage screw M6 7 L-19 Screw M8 7 L-20 Screw |      |                         |      |      |                               |      |
| E-4         Front cover of upper handlebar         2         L-5         Flat washer         1           E-5         Rear cover of upper handlebar         2         L-8         Hex screw M6         1           F-2         Nut M10         2         L-9         Hex screw M8         1           F-3         C- clip         1         L-10         Flat washer         2           F-4         Wave washer         1         L-11         Spring         1           F-5         Flat washer         1         M         Servo motor set         1           F-6         Sensor wire         1         N         Switching power adapter         1           F-7         Sensor fixed bracket         1         O         Screw set         1           F-7         Sensor fixed bracket         1         O         Screw M8         4           F-9         DC wire         1         O-1         Screw M8         4           F-9         DC wire         1         O-2         Nut M8         4           F-10         Screw M4         1         O-3         Carriage screw M8         4           F-13         Screw M4         40         O-6         Flat washer </td <td></td> <td></td> <td></td> <td></td> <td></td> <td></td>                                                                                                                                                                                                                                                                                                                                                                                                                                                                                                                                                                                                                                                                                                                                                                                                                                                                                |      |                         |      |      |                               |      |
| E-5         Rear cover of upper handlebar         2         L-8         Hex screw M6         1           F-2         Nut M10         2         L-9         Hex screw M8         1           F-3         C- clip         1         L-10         Flat washer         2           F-4         Wave washer         1         L-11         Spring         1           F-4         Wave washer         1         L-11         Spring         1           F-5         Flat washer         1         M         Servo motor set         1           F-6         Sensor wire         1         N         Switching power adapter         1           F-7         Sensor wire         1         N         Switching power adapter         1           F-7         Sensor wire         1         O-2         Nut M8         4           F-7         Sensor wire         1         O-2         Nut M8         4           F-9         Dc wire         1         O-2         Nut M8         4           F-10         Screw M4         1         O-3         Semi-washer         6           F-12         Belt         1         O-5         Screw M8         8 <t< td=""><td></td><td></td><td></td><td></td><td></td><td>_</td></t<>                                                                                                                                                                                                                                                                                                                                                                                                                                                                                                                                                                                                                                                                                                                                                                                                                                                                                                       |      |                         |      |      |                               | _    |
| F-2         Nut M10         2         L-9         Hex screw M8         1           F-3         C- clip         1         L-10         Flat washer         2           F-4         Wave washer         1         L-11         Spring         1           F-5         Flat washer         1         M         Servo motor set         1           F-6         Sensor wire         1         N         Switching power adapter         1           F-7         Sensor fixed bracket         1         O         Screw M8         4           F-8         Flat washer         1         O-1         Screw M8         4           F-9         DC wire         1         O-2         Nut M8         4           F-9         DC wire         1         O-2         Nut M8         4           F-10         Screw M4         1         O-3         Carriage screw M8         4           F-12         Belt         1         O-5         Screw M8         8           F-12         Belt         1         O-5         Screw M8         8           F-14         Screw M5         1         O-7         Spring washer         2           F-15                                                                                                                                                                                                                                                                                                                                                                                                                                                                                                                                                                                                                                                                                                                                                                                                                                                                                                                                                                                         |      |                         |      |      |                               |      |
| F-3         C- clip         1         L-10         Flat washer         2           F-4         Wave washer         1         L-11         Spring         1           F-5         Flat washer         1         M         Servo motor set         1           F-6         Sensor wire         1         N         Switching power adapter         1           F-7         Sensor fixed bracket         1         O         Screw M8         4           F-7         Sensor fixed bracket         1         O         Screw M8         4           F-8         Flat washer         1         O-1         Screw M8         4           F-9         DC wire         1         O-2         Nut M8         4           F-10         Screw M4         1         O-3         Carriage screw M8         4           F-11         Bearing 6004RS         2         O-4         Semi-washer         6           F-12         Belt         1         O-5         Screw M8         8           F-13         Screw M4         40         O-6         Flat washer         2           F-14         Screw M5         1         O-7         Spring washer         2                                                                                                                                                                                                                                                                                                                                                                                                                                                                                                                                                                                                                                                                                                                                                                                                                                                                                                                                                                            |      |                         |      |      |                               |      |
| F-4         Wave washer         1         L-11         Spring         1           F-5         Flat washer         1         M         Servo motor set         1           F-6         Sensor wire         1         N         Switching power adapter         1           F-7         Sensor fixed bracket         1         O         Screw set         1           F-7         Sensor wire         1         O-1         Screw M8         4           F-8         Flat washer         1         O-1         Screw M8         4           F-9         DC wire         1         O-2         Nut M8         4           F-10         Screw M4         1         O-3         Carriage screw M8         4           F-11         Bearing 6004RS         2         O-4         Semi-washer         6           F-12         Belt         1         O-5         Screw M8         8           F-13         Screw M4         40         O-6         Flat washer         4           F-14         Screw M5         1         O-7         Spring washer         2           F-15         Left chain cover (Lower)         1         O-9         Flat washer         4                                                                                                                                                                                                                                                                                                                                                                                                                                                                                                                                                                                                                                                                                                                                                                                                                                                                                                                                                                 |      |                         | _    |      |                               |      |
| F-5         Flat washer         1         M         Servo motor set         1           F-6         Sensor wire         1         N         Switching power adapter         1           F-7         Sensor fixed bracket         1         O         Screw set         1           F-8         Flat washer         1         O-1         Screw M8         4           F-9         DC wire         1         O-2         Nut M8         4           F-10         Screw M4         1         O-2         Nut M8         4           F-11         Bearing 6004RS         2         O-4         Semi-washer         6           F-12         Belt         1         O-5         Screw M8         4           F-13         Screw M5         1         O-5         Screw M8         8           F-14         Screw M5         1         O-7         Spring washer         2           F-15         Left chain cover (Upper)         1         O-8         Nylon M8         2           F-16         Right chain cover (Lower)         1         O-9         Flat washer         4           F-17         Cover of handlebar post         1         O-10         Flat washer                                                                                                                                                                                                                                                                                                                                                                                                                                                                                                                                                                                                                                                                                                                                                                                                                                                                                                                                                         |      | ·                       |      |      |                               |      |
| F-6         Sensor wire         1         N         Switching power adapter         1           F-7         Sensor fixed bracket         1         O         Screw set         1           F-8         Flat washer         1         O-1         Screw M8         4           F-9         DC wire         1         O-2         Nut M8         4           F-10         Screw M4         1         O-3         Carriage screw M8         4           F-11         Bearing 6004RS         2         O-4         Semi-washer         6           F-12         Belt         1         O-5         Screw M8         8           F-12         Belt         1         O-5         Screw M8         8           F-13         Screw M5         1         O-7         Spring washer         2           F-14         Screw M5         1         O-7         Spring washer         2           F-15         Left chain cover (Lower)         1         O-9         Flat washer         4           F-15         Right chain cover (Lower)         1         O-9         Flat washer         2           F-16         Right chain cover (Lower)         1         O-9         Flat washer<                                                                                                                                                                                                                                                                                                                                                                                                                                                                                                                                                                                                                                                                                                                                                                                                                                                                                                                                               |      |                         |      |      |                               | _    |
| F-7         Sensor fixed bracket         1         O         Screw set         1           F-8         Flat washer         1         O-1         Screw M8         4           F-9         DC wire         1         O-2         Nut M8         4           F-10         Screw M4         1         O-3         Carriage screw M8         4           F-11         Bearing 6004RS         2         O-4         Semi-washer         6           F-12         Belt         1         O-5         Screw M8         8           F-13         Screw M4         40         O-6         Flat washer         4           F-14         Screw M5         1         O-7         Spring washer         2           F-15         Left chain cover (Upper)         1         O-8         Nylon M8         2           F-16         Right chain cover (Lower)         1         O-9         Flat washer         4           F-16         Right chain cover (Lower)         1         O-9         Flat washer         4           F-17         Cover of handlebar post         1         O-10         Flat washer         2           F-18         Ring of handlebar post         1         O-11                                                                                                                                                                                                                                                                                                                                                                                                                                                                                                                                                                                                                                                                                                                                                                                                                                                                                                                                              |      |                         |      |      |                               |      |
| F-8         Flat washer         1         O-1         Screw M8         4           F-9         DC wire         1         O-2         Nut M8         4           F-10         Screw M4         1         O-3         Carriage screw M8         4           F-11         Bearing 6004RS         2         O-4         Semi-washer         6           F-12         Belt         1         O-5         Screw M8         8           F-13         Screw M4         40         O-6         Flat washer         4           F-14         Screw M5         1         O-7         Spring washer         2           F-14         Screw M5         1         O-7         Spring washer         2           F-15         Left chain cover (Upper)         1         O-8         Nylon M8         2           F-16         Right chain cover (Lower)         1         O-9         Flat washer         4           F-17         Cover of handlebar post         1         O-10         Flat washer         2           F-18         Ring of handlebar post         1         O-11         Knob of pedal         4           F-19         Motor wire         1         O-12         Carriag                                                                                                                                                                                                                                                                                                                                                                                                                                                                                                                                                                                                                                                                                                                                                                                                                                                                                                                                               |      |                         |      |      |                               |      |
| F-9         DC wire         1         O-2         Nut M8         4           F-10         Screw M4         1         O-3         Carriage screw M8         4           F-11         Bearing 6004RS         2         O-4         Semi-washer         6           F-12         Belt         1         O-5         Screw M8         8           F-12         Belt         1         O-5         Screw M8         8           F-13         Screw M4         40         O-6         Flat washer         4           F-14         Screw M5         1         O-7         Spring washer         2           F-15         Left chain cover (Upper)         1         O-8         Nylon M8         2           F-15         Left chain cover (Lower)         1         O-9         Flat washer         4           F-16         Right chain cover (Lower)         1         O-9         Flat washer         4           F-16         Right chain cover (Lower)         1         O-9         Flat washer         2           F-17         Cover of handlebar post         1         O-10         Flat washer         2           F-18         Ring of handlebar post         1         O-11                                                                                                                                                                                                                                                                                                                                                                                                                                                                                                                                                                                                                                                                                                                                                                                                                                                                                                                                           |      |                         |      |      |                               |      |
| F-10         Screw M4         1         O-3         Carriage screw M8         4           F-11         Bearing 6004RS         2         O-4         Semi-washer         6           F-12         Belt         1         O-5         Screw M8         8           F-13         Screw M4         40         O-6         Flat washer         4           F-14         Screw M5         1         O-7         Spring washer         2           F-15         Left chain cover (Upper)         1         O-8         Nylon M8         2           F-15         Left chain cover (Lower)         1         O-8         Nylon M8         2           F-16         Right chain cover (Lower)         1         O-9         Flat washer         4           F-17         Cover of handlebar post         1         O-10         Flat washer         2           F-18         Ring of handlebar post         1         O-11         Knob of pedal         4           F-19         Motor wire         1         O-12         Carriage screw M6         4           F-20         Screw M8         6         O-13         Spring washer         4           F-21         Flat washer         2         <                                                                                                                                                                                                                                                                                                                                                                                                                                                                                                                                                                                                                                                                                                                                                                                                                                                                                                                                  |      |                         |      |      |                               |      |
| F-11         Bearing 6004RS         2         O-4         Semi-washer         6           F-12         Belt         1         O-5         Screw M8         8           F-13         Screw M4         40         O-6         Flat washer         4           F-14         Screw M5         1         O-7         Spring washer         2           F-15         Left chain cover (Upper)         1         O-8         Nylon M8         2           F-16         Right chain cover (Lower)         1         O-9         Flat washer         4           F-17         Cover of handlebar post         1         O-10         Flat washer         2           F-18         Ring of handlebar post         1         O-11         Knob of pedal         4           F-19         Motor wire         1         O-12         Carriage screw M6         4           F-20         Screw M8         6         O-13         Spring washer         4           F-21         Flat washer         2         O-15         Flat washer         4           F-22         Semi-washer         2         O-15         Flat washer         4           F-23         Spring washer         6         P                                                                                                                                                                                                                                                                                                                                                                                                                                                                                                                                                                                                                                                                                                                                                                                                                                                                                                                                           |      |                         |      |      |                               |      |
| F-12         Belt         1         O-5         Screw M8         8           F-13         Screw M4         40         O-6         Flat washer         4           F-14         Screw M5         1         O-7         Spring washer         2           F-15         Left chain cover (Upper)         1         O-8         Nylon M8         2           F-16         Right chain cover (Lower)         1         O-9         Flat washer         4           F-16         Right chain cover (Lower)         1         O-9         Flat washer         4           F-16         Right chain cover (Lower)         1         O-9         Flat washer         4           F-16         Right chain cover (Lower)         1         O-10         Flat washer         4           F-17         Cover of handlebar post         1         O-10         Flat washer         2           F-18         Ring of handlebar post         1         O-11         Knob of pedal         4           F-19         Motor wire         1         O-12         Carriage screw M6         4           F-20         Screw M8         6         O-13         Spring washer         4           F-21         Flat washer                                                                                                                                                                                                                                                                                                                                                                                                                                                                                                                                                                                                                                                                                                                                                                                                                                                                                                                           |      |                         |      |      |                               |      |
| F-13         Screw M4         40         O-6         Flat washer         4           F-14         Screw M5         1         O-7         Spring washer         2           F-15         Left chain cover (Upper)         1         O-8         Nylon M8         2           F-16         Right chain cover (Lower)         1         O-9         Flat washer         4           F-17         Cover of handlebar post         1         O-10         Flat washer         2           F-18         Ring of handlebar post         1         O-11         Knob of pedal         4           F-19         Motor wire         1         O-12         Carriage screw M6         4           F-19         Motor wire         1         O-12         Carriage screw M6         4           F-20         Screw M8         6         O-13         Spring washer         4           F-21         Flat washer         2         O-15         Flat washer         4           F-22         Semi-washer         2         O-15         Flat washer         4           F-23         Spring washer         6         P         Axle set         1           G-1         Flywheel set         1 <t< td=""><td></td><td></td><td></td><td></td><td></td><td></td></t<>                                                                                                                                                                                                                                                                                                                                                                                                                                                                                                                                                                                                                                                                                                                                                                                                                                                                       |      |                         |      |      |                               |      |
| F-14         Screw M5         1         O-7         Spring washer         2           F-15         Left chain cover (Upper)         1         O-8         Nylon M8         2           F-16         Right chain cover (Lower)         1         O-9         Flat washer         4           F-17         Cover of handlebar post         1         O-10         Flat washer         2           F-18         Ring of handlebar post         1         O-11         Knob of pedal         4           F-19         Motor wire         1         O-12         Carriage screw M6         4           F-20         Screw M8         6         O-13         Spring washer         4           F-21         Flat washer         4         O-14         Flat washer         4           F-22         Semi-washer         2         O-15         Flat washer         4           F-23         Spring washer         6         P         Axle set         1           G-1 Flywheel set         1         P-1         Hex screw M8         3           G-1 Flywheel axle         1         P-2         Pulley         1           G-3 Flywheel axle         1         P-4         Axle         1     <                                                                                                                                                                                                                                                                                                                                                                                                                                                                                                                                                                                                                                                                                                                                                                                                                                                                                                                                  |      |                         |      |      |                               |      |
| F-15         Left chain cover (Upper)         1         O-8         Nylon M8         2           F-16         Right chain cover (Lower)         1         O-9         Flat washer         4           F-17         Cover of handlebar post         1         O-10         Flat washer         2           F-18         Ring of handlebar post         1         O-11         Knob of pedal         4           F-19         Motor wire         1         O-12         Carriage screw M6         4           F-19         Motor wire         1         O-12         Carriage screw M6         4           F-20         Screw M8         6         O-13         Spring washer         4           F-21         Flat washer         4         O-14         Flat washer         4           F-22         Semi-washer         2         O-15         Flat washer         4           F-23         Spring washer         6         P         Axle set         1           F-23         Spring washer         6         P         Axle set         1           G-1         Flywheel set         1         P-1         Hex screw M8         3           G-1         Flywheel         1         P                                                                                                                                                                                                                                                                                                                                                                                                                                                                                                                                                                                                                                                                                                                                                                                                                                                                                                                                      |      |                         |      |      |                               |      |
| F-16         Right chain cover (Lower)         1         O-9         Flat washer         4           F-17         Cover of handlebar post         1         O-10         Flat washer         2           F-18         Ring of handlebar post         1         O-11         Knob of pedal         4           F-19         Motor wire         1         O-12         Carriage screw M6         4           F-19         Motor wire         1         O-12         Carriage screw M6         4           F-20         Screw M8         6         O-13         Spring washer         4           F-21         Flat washer         4         O-14         Flat washer         4           F-22         Semi-washer         2         O-15         Flat washer         4           F-22         Semi-washer         6         P         Axle set         1           G-1         Flywheel set         1         P-1         Hex screw M8         3           G-1         Flywheel         1         P-2         Pulley         1           G-2         Nut 3/8'         3         P-3         Bushing         1           G-3         Flywheel saxle         1         Q-1                                                                                                                                                                                                                                                                                                                                                                                                                                                                                                                                                                                                                                                                                                                                                                                                                                                                                                                                                        |      |                         |      |      |                               |      |
| F-17         Cover of handlebar post         1         O-10         Flat washer         2           F-18         Ring of handlebar post         1         O-11         Knob of pedal         4           F-19         Motor wire         1         O-12         Carriage screw M6         4           F-20         Screw M8         6         O-13         Spring washer         4           F-21         Flat washer         4         O-14         Flat washer         4           F-22         Semi-washer         2         O-15         Flat washer         4           F-22         Semi-washer         6         P         Axle set         1           G-2         Spring washer         6         P         Axle set         1           G-1         Flywheel set         1         P-1         Hex screw M8         3           G-1         Flywheel         1         P-2         Pulley         1           G-2         Nut 3/8'         3         P-3         Bushing         1           G-3         Flywheel axle         1         P-4         Axle         1           G-4         Flat washer         1         Q         Disc crank         2                                                                                                                                                                                                                                                                                                                                                                                                                                                                                                                                                                                                                                                                                                                                                                                                                                                                                                                                                              |      |                         |      |      |                               |      |
| F-18       Ring of handlebar post       1       O-11       Knob of pedal       4         F-19       Motor wire       1       O-12       Carriage screw M6       4         F-20       Screw M8       6       O-13       Spring washer       4         F-21       Flat washer       4       O-14       Flat washer       4         F-22       Semi-washer       2       O-15       Flat washer       4         F-23       Spring washer       6       P       Axle set       1         G       Flywheel set       1       P-1       Hex screw M8       3         G-1       Flywheel set       1       P-2       Pulley       1         G-2       Nut 3/8'       3       P-3       Bushing       1         G-3       Flywheel axle       1       P-4       Axle       1         G-4       Flat washer       1       Q       Disc set       1         G-5       Bearing 6000RS       1       Q-1       Disc crank       2         G-6       Bearing 6300RS       1       Q-2       Disc       2         G-7       Bushing of flywheel       1       Q-3       Disc cap       2 <td></td> <td></td> <td></td> <td></td> <td></td> <td></td>                                                                                                                                                                                                                                                                                                                                                                                                                                                                                                                                                                                                                                                                                                                                                                                                                                                                                                                                                                                        |      |                         |      |      |                               |      |
| F-19       Motor wire       1       O-12       Carriage screw M6       4         F-20       Screw M8       6       O-13       Spring washer       4         F-21       Flat washer       4       O-14       Flat washer       4         F-22       Semi-washer       2       O-15       Flat washer       4         F-23       Spring washer       6       P       Axle set       1         G       Flywheel set       1       P-1       Hex screw M8       3         G-1       Flywheel set       1       P-2       Pulley       1         G-2       Nut 3/8'       3       P-3       Bushing       1         G-3       Flywheel axle       1       P-4       Axle       1         G-4       Flat washer       1       Q       Disc set       1         G-5       Bearing 6000RS       1       Q-1       Disc crank       2         G-6       Bearing 6300RS       1       Q-2       Disc       2         G-7       Bushing of flywheel       1       Q-3       Disc cap       2         G-8       Nut 3/8'       2       Q-4       Screw M4       8 <td< td=""><td></td><td>-</td><td>1</td><td>O-11</td><td>Knob of pedal</td><td>4</td></td<>                                                                                                                                                                                                                                                                                                                                                                                                                                                                                                                                                                                                                                                                                                                                                                                                                                                                                                                                                                             |      | -                       | 1    | O-11 | Knob of pedal                 | 4    |
| F-21       Flat washer       4       O-14       Flat washer       4         F-22       Semi-washer       2       O-15       Flat washer       4         F-23       Spring washer       6       P       Axle set       1         G       Flywheel set       1       P-1       Hex screw M8       3         G-1       Flywheel set       1       P-2       Pulley       1         G-2       Nut 3/8'       3       P-3       Bushing       1         G-3       Flywheel axle       1       P-4       Axle       1         G-4       Flat washer       1       Q       Disc set       1         G-5       Bearing 6000RS       1       Q-1       Disc crank       2         G-6       Bearing 6300RS       1       Q-2       Disc       2         G-7       Bushing of flywheel       1       Q-3       Disc cap       2         G-8       Nut 3/8'       2       Q-4       Screw M4       8         H       Magnet set       1       Q-5       Flat washer       8                                                                                                                                                                                                                                                                                                                                                                                                                                                                                                                                                                                                                                                                                                                                                                                                                                                                                                                                                                                                                                                                                                                                                              | F-19 |                         |      |      |                               | 4    |
| F-22       Semi-washer       2       O-15       Flat washer       4         F-23       Spring washer       6       P       Axle set       1         G       Flywheel set       1       P-1       Hex screw M8       3         G-1       Flywheel set       1       P-2       Pulley       1         G-2       Nut 3/8'       3       P-3       Bushing       1         G-3       Flywheel axle       1       P-4       Axle       1         G-4       Flat washer       1       Q       Disc set       1         G-5       Bearing 6000RS       1       Q-1       Disc crank       2         G-6       Bearing 6300RS       1       Q-2       Disc       2         G-7       Bushing of flywheel       1       Q-3       Disc cap       2         G-8       Nut 3/8'       2       Q-4       Screw M4       8         H       Magnet set       1       Q-5       Flat washer       8                                                                                                                                                                                                                                                                                                                                                                                                                                                                                                                                                                                                                                                                                                                                                                                                                                                                                                                                                                                                                                                                                                                                                                                                                                          | F-20 | Screw M8                |      |      |                               |      |
| F-23       Spring washer       6       P       Axle set       1         G       Flywheel set       1       P-1       Hex screw M8       3         G-1       Flywheel       1       P-2       Pulley       1         G-2       Nut 3/8'       3       P-3       Bushing       1         G-3       Flywheel axle       1       P-4       Axle       1         G-4       Flat washer       1       Q       Disc set       1         G-5       Bearing 6000RS       1       Q-1       Disc crank       2         G-6       Bearing 6300RS       1       Q-2       Disc       2         G-7       Bushing of flywheel       1       Q-3       Disc cap       2         G-8       Nut 3/8'       2       Q-4       Screw M4       8         H       Magnet set       1       Q-5       Flat washer       8                                                                                                                                                                                                                                                                                                                                                                                                                                                                                                                                                                                                                                                                                                                                                                                                                                                                                                                                                                                                                                                                                                                                                                                                                                                                                                                          |      |                         |      |      |                               |      |
| G       Flywheel set       1       P-1       Hex screw M8       3         G-1       Flywheel       1       P-2       Pulley       1         G-2       Nut 3/8'       3       P-3       Bushing       1         G-3       Flywheel axle       1       P-4       Axle       1         G-4       Flat washer       1       Q       Disc set       1         G-5       Bearing 6000RS       1       Q-1       Disc crank       2         G-6       Bearing 6300RS       1       Q-2       Disc       2         G-7       Bushing of flywheel       1       Q-3       Disc cap       2         G-8       Nut 3/8'       2       Q-4       Screw M4       8         H       Magnet set       1       Q-5       Flat washer       8                                                                                                                                                                                                                                                                                                                                                                                                                                                                                                                                                                                                                                                                                                                                                                                                                                                                                                                                                                                                                                                                                                                                                                                                                                                                                                                                                                                                  |      |                         |      |      |                               |      |
| G-1       Flywheel       1       P-2       Pulley       1         G-2       Nut 3/8'       3       P-3       Bushing       1         G-3       Flywheel axle       1       P-4       Axle       1         G-4       Flat washer       1       Q       Disc set       1         G-5       Bearing 6000RS       1       Q-1       Disc crank       2         G-6       Bearing 6300RS       1       Q-2       Disc       2         G-7       Bushing of flywheel       1       Q-3       Disc cap       2         G-8       Nut 3/8'       2       Q-4       Screw M4       8         H       Magnet set       1       Q-5       Flat washer       8                                                                                                                                                                                                                                                                                                                                                                                                                                                                                                                                                                                                                                                                                                                                                                                                                                                                                                                                                                                                                                                                                                                                                                                                                                                                                                                                                                                                                                                                            |      |                         |      |      |                               |      |
| G-2       Nut 3/8'       3       P-3       Bushing       1         G-3       Flywheel axle       1       P-4       Axle       1         G-4       Flat washer       1       Q       Disc set       1         G-5       Bearing 6000RS       1       Q-1       Disc crank       2         G-6       Bearing 6300RS       1       Q-2       Disc       2         G-7       Bushing of flywheel       1       Q-3       Disc cap       2         G-8       Nut 3/8'       2       Q-4       Screw M4       8         H       Magnet set       1       Q-5       Flat washer       8                                                                                                                                                                                                                                                                                                                                                                                                                                                                                                                                                                                                                                                                                                                                                                                                                                                                                                                                                                                                                                                                                                                                                                                                                                                                                                                                                                                                                                                                                                                                              |      |                         |      |      |                               |      |
| G-3         Flywheel axle         1         P-4         Axle         1           G-4         Flat washer         1         Q         Disc set         1           G-5         Bearing 6000RS         1         Q-1         Disc crank         2           G-6         Bearing 6300RS         1         Q-2         Disc         2           G-7         Bushing of flywheel         1         Q-3         Disc cap         2           G-8         Nut 3/8'         2         Q-4         Screw M4         8           H         Magnet set         1         Q-5         Flat washer         8                                                                                                                                                                                                                                                                                                                                                                                                                                                                                                                                                                                                                                                                                                                                                                                                                                                                                                                                                                                                                                                                                                                                                                                                                                                                                                                                                                                                                                                                                                                               |      |                         |      |      |                               | _    |
| G-4       Flat washer       1       Q       Disc set       1         G-5       Bearing 6000RS       1       Q-1       Disc crank       2         G-6       Bearing 6300RS       1       Q-2       Disc       2         G-7       Bushing of flywheel       1       Q-3       Disc cap       2         G-8       Nut 3/8'       2       Q-4       Screw M4       8         H       Magnet set       1       Q-5       Flat washer       8                                                                                                                                                                                                                                                                                                                                                                                                                                                                                                                                                                                                                                                                                                                                                                                                                                                                                                                                                                                                                                                                                                                                                                                                                                                                                                                                                                                                                                                                                                                                                                                                                                                                                      |      |                         |      |      |                               |      |
| G-5       Bearing 6000RS       1       Q-1       Disc crank       2         G-6       Bearing 6300RS       1       Q-2       Disc       2         G-7       Bushing of flywheel       1       Q-3       Disc cap       2         G-8       Nut 3/8'       2       Q-4       Screw M4       8         H       Magnet set       1       Q-5       Flat washer       8                                                                                                                                                                                                                                                                                                                                                                                                                                                                                                                                                                                                                                                                                                                                                                                                                                                                                                                                                                                                                                                                                                                                                                                                                                                                                                                                                                                                                                                                                                                                                                                                                                                                                                                                                           |      | -                       |      |      |                               | 1    |
| G-6       Bearing 6300RS       1       Q-2       Disc       2         G-7       Bushing of flywheel       1       Q-3       Disc cap       2         G-8       Nut 3/8'       2       Q-4       Screw M4       8         H       Magnet set       1       Q-5       Flat washer       8                                                                                                                                                                                                                                                                                                                                                                                                                                                                                                                                                                                                                                                                                                                                                                                                                                                                                                                                                                                                                                                                                                                                                                                                                                                                                                                                                                                                                                                                                                                                                                                                                                                                                                                                                                                                                                       |      |                         |      | Q    | Disc set                      |      |
| G-7         Bushing of flywheel         1         Q-3         Disc cap         2           G-8         Nut 3/8'         2         Q-4         Screw M4         8           H         Magnet set         1         Q-5         Flat washer         8                                                                                                                                                                                                                                                                                                                                                                                                                                                                                                                                                                                                                                                                                                                                                                                                                                                                                                                                                                                                                                                                                                                                                                                                                                                                                                                                                                                                                                                                                                                                                                                                                                                                                                                                                                                                                                                                           | G-5  | Bearing 6000RS          | 1    | Q-1  | Disc crank                    | 2    |
| G-8         Nut 3/8'         2         Q-4         Screw M4         8           H         Magnet set         1         Q-5         Flat washer         8                                                                                                                                                                                                                                                                                                                                                                                                                                                                                                                                                                                                                                                                                                                                                                                                                                                                                                                                                                                                                                                                                                                                                                                                                                                                                                                                                                                                                                                                                                                                                                                                                                                                                                                                                                                                                                                                                                                                                                      | G-6  | Bearing 6300RS          | 1    | Q-2  | Disc                          | 2    |
| G-8         Nut 3/8'         2         Q-4         Screw M4         8           H         Magnet set         1         Q-5         Flat washer         8                                                                                                                                                                                                                                                                                                                                                                                                                                                                                                                                                                                                                                                                                                                                                                                                                                                                                                                                                                                                                                                                                                                                                                                                                                                                                                                                                                                                                                                                                                                                                                                                                                                                                                                                                                                                                                                                                                                                                                      | G-7  | Bushing of flywheel     | 1    | Q-3  | Disc cap                      | 2    |
| H Magnet set 1 Q-5 Flat washer 8                                                                                                                                                                                                                                                                                                                                                                                                                                                                                                                                                                                                                                                                                                                                                                                                                                                                                                                                                                                                                                                                                                                                                                                                                                                                                                                                                                                                                                                                                                                                                                                                                                                                                                                                                                                                                                                                                                                                                                                                                                                                                              | G-8  | Nut 3/8'                | 2    |      |                               | 8    |
|                                                                                                                                                                                                                                                                                                                                                                                                                                                                                                                                                                                                                                                                                                                                                                                                                                                                                                                                                                                                                                                                                                                                                                                                                                                                                                                                                                                                                                                                                                                                                                                                                                                                                                                                                                                                                                                                                                                                                                                                                                                                                                                               |      |                         |      | Q-5  | Flat washer                   | 8    |
|                                                                                                                                                                                                                                                                                                                                                                                                                                                                                                                                                                                                                                                                                                                                                                                                                                                                                                                                                                                                                                                                                                                                                                                                                                                                                                                                                                                                                                                                                                                                                                                                                                                                                                                                                                                                                                                                                                                                                                                                                                                                                                                               | H-1  | Screw M6                | 2    |      |                               |      |