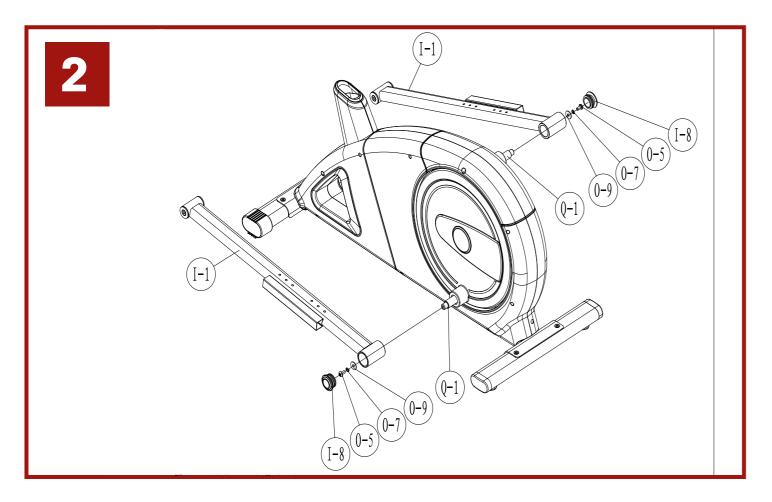

GX40s ELLIPTICAL ASSEMBLY GUIDE

Reebok
ONE SERIES

| TEM                                                                                                                                                                                                                                                                                                                                                                                                                                                                                                                                                                                                                                                                                                                                                                                                                                                                                                                                                                                                                                                                                                                                                                                                                                                                                                                                                                                                                                                                                                                                                                                                                                                                                                                                                                                                                                                                                                                                                                                                                                                                                                                           |      |                         |      |      |                               |      |
|-------------------------------------------------------------------------------------------------------------------------------------------------------------------------------------------------------------------------------------------------------------------------------------------------------------------------------------------------------------------------------------------------------------------------------------------------------------------------------------------------------------------------------------------------------------------------------------------------------------------------------------------------------------------------------------------------------------------------------------------------------------------------------------------------------------------------------------------------------------------------------------------------------------------------------------------------------------------------------------------------------------------------------------------------------------------------------------------------------------------------------------------------------------------------------------------------------------------------------------------------------------------------------------------------------------------------------------------------------------------------------------------------------------------------------------------------------------------------------------------------------------------------------------------------------------------------------------------------------------------------------------------------------------------------------------------------------------------------------------------------------------------------------------------------------------------------------------------------------------------------------------------------------------------------------------------------------------------------------------------------------------------------------------------------------------------------------------------------------------------------------|------|-------------------------|------|------|-------------------------------|------|
| A-2   Screw M6*10                                                                                                                                                                                                                                                                                                                                                                                                                                                                                                                                                                                                                                                                                                                                                                                                                                                                                                                                                                                                                                                                                                                                                                                                                                                                                                                                                                                                                                                                                                                                                                                                                                                                                                                                                                                                                                                                                                                                                                                                                                                                                                             | ITEM | DESCRIPTION             | Unit | ITEM | DESCRIPTION                   | Unit |
| B                                                                                                                                                                                                                                                                                                                                                                                                                                                                                                                                                                                                                                                                                                                                                                                                                                                                                                                                                                                                                                                                                                                                                                                                                                                                                                                                                                                                                                                                                                                                                                                                                                                                                                                                                                                                                                                                                                                                                                                                                                                                                                                             | A-1  | GX40s Console SM2705-67 | 1    | H-2  | Flat washer                   | 2    |
| B-1                                                                                                                                                                                                                                                                                                                                                                                                                                                                                                                                                                                                                                                                                                                                                                                                                                                                                                                                                                                                                                                                                                                                                                                                                                                                                                                                                                                                                                                                                                                                                                                                                                                                                                                                                                                                                                                                                                                                                                                                                                                                                                                           | A-2  | Screw M5*10             | 4    | H-3  | Spring washer                 | 2    |
| B-2         Foam grip         2         1-1         Pedal tube         2           B-4         Hand pulse set         2         1-2         Bushing         4           B-5         Hand pulse wire         1         1-4         Washer         2           B-6         Screw M4*20L         2         1-5         Fixed axie of lower handlebar         2           B-7         Semi washer         2         1-6         Left pedal         1           C-1         Upper handlebar set         1         1-7         Right pedal         1           C-1         Upper handlebar set         1         1-7         Right pedal         1           C-2         Upper handlebar right         1         1-8         End cap op pedal tube         2           C-2         Upper handlebar right         1         J-7         Front stabilizer set         1         1           C-4         End cap         2         J-1         Front stabilizer set         1         1           D-1         Handlebar post set         1         J-3         Pad         1         1           D-2         Wire         1         K-8         Rear stabilizer set         1         1         2                                                                                                                                                                                                                                                                                                                                                                                                                                                                                                                                                                                                                                                                                                                                                                                                                                                                                                                                      | В    | Front handlebar set     | 1    | H-4  | Magent                        | 1    |
| B-3         End dap         2         I-2         Bushing         4           B-4         Hand pulse wire         1         I-4         Washer         2           B-5         Hand pulse wire         1         I-4         Washer         2           B-6         Screw M4*20L         2         I-5         Fixed axis of lower handlebar         2           B-7         Semi washer         2         I-6         Left pedal         1           C         Upper handlebar set         1         I-7         Right pedal         1           C-1         Upper handlebar left         1         I-8         End cap opedal tube         2           C-2         Upper handlebar left         1         J-7         Right pedal         1           C-3         Foam drip         2         J-1         Front stabilizer set         1           C-3         Foam drip         2         J-1         Front stabilizer         1           D-1         Handlebar post set         1         J-3         Pad         1           D-1         Handlebar post set         1         J-4         Screw M6         2         K-2         Small pad         1           D-2 <t< td=""><td>B-1</td><td>Front handlebar</td><td></td><td>I</td><td>Pedal tube set</td><td></td></t<>                                                                                                                                                                                                                                                                                                                                                                                                                                                                                                                                                                                                                                                                                                                                                                                                                                               | B-1  | Front handlebar         |      | I    | Pedal tube set                |      |
| B-4         Hand pulse set         2         I-3         Bearing         2           B-6         Screw M4*20L         2         I-5         Fixed axle of lower handlebar         2           B-7         Seni washer         2         I-6         Left pedal         1           C         Upper handlebar set         1         I-7         Right pedal         1           C-1         Upper handlebar set         1         I-7         Right pedal         1           C-1         Upper handlebar right         1         J-8         End cap of pedal tube         2           C-2         Upper handlebar right         1         J-7         Front stabilizer set         1           C-3         Foem grip         2         J-1         Front stabilizer set         1           D-4         Handlebar post         1         J-3         Pad         1           D-1         Handlebar post         1         L-3         Pad         1           D-2         Wire         1         K         Rear stabilizer         1           D-3         Bushing of handlebar axle         2         K-2         Small pad         2           D-5         Screw M6         2 <td< td=""><td>B-2</td><td>Foam grip</td><td></td><td>I-1</td><td>Pedal tube</td><td></td></td<>                                                                                                                                                                                                                                                                                                                                                                                                                                                                                                                                                                                                                                                                                                                                                                                                                                             | B-2  | Foam grip               |      | I-1  | Pedal tube                    |      |
| B-6   Hand pulse wire                                                                                                                                                                                                                                                                                                                                                                                                                                                                                                                                                                                                                                                                                                                                                                                                                                                                                                                                                                                                                                                                                                                                                                                                                                                                                                                                                                                                                                                                                                                                                                                                                                                                                                                                                                                                                                                                                                                                                                                                                                                                                                         | B-3  | End cap                 |      | I-2  | Bushing                       |      |
| B-6   Screw M4-20L   2   I-5   Fixed axile of lower handlebar   2   I-6   Left pedal   1   C   Upper handlebar set   1   I-7   Right pedal   1   C   Upper handlebar set   1   I-7   Right pedal   1   I-8   End cap of pedal tube   2   C   Upper handlebar right   1   J   Front stabilizer set   1   I-8   End cap of pedal tube   2   I-7   Front stabilizer set   1   I-8   End cap of pedal tube   2   I-7   Front stabilizer set   1   I-8   End cap of pedal tube   2   I-7   Front stabilizer set   1   I-8   End cap of pedal tube   2   I-8   I-8   End cap   I-8  | B-4  | Hand pulse set          | 2    | I-3  | Bearing                       | 2    |
| B-7   Semiwasher                                                                                                                                                                                                                                                                                                                                                                                                                                                                                                                                                                                                                                                                                                                                                                                                                                                                                                                                                                                                                                                                                                                                                                                                                                                                                                                                                                                                                                                                                                                                                                                                                                                                                                                                                                                                                                                                                                                                                                                                                                                                                                              | B-5  | Hand pulse wire         | 1    | I-4  | Washer                        | 2    |
| C         Upper handlebar set         1         I-7         Right pedal         1           C-1         Upper handlebar left         1         I-8         End cap of pedal tube         2           C-2         Upper handlebar ight         1         J-Front stabilizer set         1           C-3         Foam grip         2         J-1         Front stabilizer set         1           C-4         End cap         2         J-1         Front stabilizer         1           D         Handlebar post set         1         J-3         Pad         1           D-1         Handlebar post         1         J-3         Pad         1           D-1         Handlebar post         1         J-3         Pad         1           D-1         Handlebar post         2         K-2         Small pad         2         L-2           D-2         Wire         Lower brottle cage         1         K-4         Screw 3/16         4         4           D-7         Shaft of handlebar         1         L         L (Ider set         1         1         L                                                                                                                                                                                                                                                                                                                                                                                                                                                                                                                                                                                                                                                                                                                                                                                                                                                                                                                                | B-6  | Screw M4*20L            | 2    | I-5  | Fixed axle of lower handlebar | 2    |
| C-1   Upper handlebar left                                                                                                                                                                                                                                                                                                                                                                                                                                                                                                                                                                                                                                                                                                                                                                                                                                                                                                                                                                                                                                                                                                                                                                                                                                                                                                                                                                                                                                                                                                                                                                                                                                                                                                                                                                                                                                                                                                                                                                                                                                                                                                    | B-7  | Semi washer             | 2    | I-6  | Left pedal                    | 1    |
| C-2   Upper handlebar right                                                                                                                                                                                                                                                                                                                                                                                                                                                                                                                                                                                                                                                                                                                                                                                                                                                                                                                                                                                                                                                                                                                                                                                                                                                                                                                                                                                                                                                                                                                                                                                                                                                                                                                                                                                                                                                                                                                                                                                                                                                                                                   | С    | Upper handlebar set     | 1    | I-7  | Right pedal                   | 1    |
| C-3         Foam grip         2         J-1         Front stabilizer         1           C-4         End cap         2         J-2         Pad         1           D-1         Handlebar post set         1         J-3         Pad         1           D-1         Handlebar post         1         J-3         Pad         1           D-1         Handlebar post         1         J-4         Screw 3/16'         2           D-2         Wire         1         K         Rear stabilizer set         1           D-3         Bushing of handlebar axle         2         K-3         End cap         2           D-5         Screw M5         2         K-3         End cap         2           D-6         Water bottle cage         1         K-4         Screw M-6         2         L-3           D-7         Shaft of handlebar exte         2         L-1         Idler set         1         L-1         Idler set         1           E-2         Lower handlebar exte         2         L-1         Idler wheel         1         1           E-2         Bushing of handlebar axle         2         L-3         Hut M8         1         1                                                                                                                                                                                                                                                                                                                                                                                                                                                                                                                                                                                                                                                                                                                                                                                                                                                                                                                                                                   | C-1  | Upper handlebar left    | 1    | I-8  | End cap of pedal tube         | 2    |
| C-4         End cap         2         J-2         Pad         1           D         D         Handlebar post set         1         J-3         Pad         1           D-1         Handlebar post         1         J-4         Screw 3/16'         2           D-3         Bushing of handlebar axie         2         K-1         Rear stabilizer set         1           D-3         Bushing of handlebar axie         2         K-2         Small pad         2           D-5         Screw M6         2         K-2         Small pad         2           D-5         Screw M6         2         K-2         Small pad         2           D-6         Water bottle cage         1         K-4         Screw 3/16'         4           D-7         Shaft of handlebar         1         L-1         Idler         1           E-1         Lower handlebar sate         2         L-1         Idler         1           E-1         Lower handlebar axie         2         L-3         Wave washer         2           E-3         Screw M5         2         L-4         Nut M8         1           E-5         Rear cover of upper handlebar         2         L-3                                                                                                                                                                                                                                                                                                                                                                                                                                                                                                                                                                                                                                                                                                                                                                                                                                                                                                                                                      | C-2  | Upper handlebar right   | 1    | J    |                               | 1    |
| C-4         End cap         2         J-2         Pad         1           D         Handlebar post set         1         J-3         Pad         1           D-1         Handlebar post         1         J-4         Screw 3/16'         2           D-2         Wire         1         K         Rear stabilizer set         1           D-3         Bushing of handlebar axie         2         K-1         Rear stabilizer         1           D-5         Screw M6         2         K-2         Small pad         2           D-5         Screw M6         2         K-2         Small pad         2           D-6         Water bottle cage         1         K-4         Screw 3/16'         4           D-7         Shaft of handlebar         1         L         Idler         1           E-1         Lower handlebar set         2         L-1         Idler         1           E-1         Lower handlebar axle         2         L-3         Wave washer         2           E-3         Screw M5         2         L-4         Nut M8         1           E-5         Tacot cover of upper handlebar         2         L-5         Flat washer <t< td=""><td>C-3</td><td></td><td>2</td><td>J-1</td><td>Front stablilzer</td><td>1</td></t<>                                                                                                                                                                                                                                                                                                                                                                                                                                                                                                                                                                                                                                                                                                                                                                                                                                                                 | C-3  |                         | 2    | J-1  | Front stablilzer              | 1    |
| D-1   Handlebar post                                                                                                                                                                                                                                                                                                                                                                                                                                                                                                                                                                                                                                                                                                                                                                                                                                                                                                                                                                                                                                                                                                                                                                                                                                                                                                                                                                                                                                                                                                                                                                                                                                                                                                                                                                                                                                                                                                                                                                                                                                                                                                          | C-4  |                         | 2    | J-2  | Pad                           | 1    |
| D-2   Wire                                                                                                                                                                                                                                                                                                                                                                                                                                                                                                                                                                                                                                                                                                                                                                                                                                                                                                                                                                                                                                                                                                                                                                                                                                                                                                                                                                                                                                                                                                                                                                                                                                                                                                                                                                                                                                                                                                                                                                                                                                                                                                                    | D    | Handlebar post set      | 1    | J-3  |                               |      |
| D-3   Bushing of handlebar axle   2   K-1   Rear stabilizer   1   D-4   Screw M6   2   K-2   Small pad   2   2   2   5   5   5   5   5   2   5   5                                                                                                                                                                                                                                                                                                                                                                                                                                                                                                                                                                                                                                                                                                                                                                                                                                                                                                                                                                                                                                                                                                                                                                                                                                                                                                                                                                                                                                                                                                                                                                                                                                                                                                                                                                                                                                                                                                                                                                            | D-1  |                         | 1    | _    |                               | 2    |
| D-4   Screw M6                                                                                                                                                                                                                                                                                                                                                                                                                                                                                                                                                                                                                                                                                                                                                                                                                                                                                                                                                                                                                                                                                                                                                                                                                                                                                                                                                                                                                                                                                                                                                                                                                                                                                                                                                                                                                                                                                                                                                                                                                                                                                                                |      |                         | _    |      |                               |      |
| D-5   Screw M5                                                                                                                                                                                                                                                                                                                                                                                                                                                                                                                                                                                                                                                                                                                                                                                                                                                                                                                                                                                                                                                                                                                                                                                                                                                                                                                                                                                                                                                                                                                                                                                                                                                                                                                                                                                                                                                                                                                                                                                                                                                                                                                |      |                         |      |      |                               |      |
| D-6   Water bottle cage                                                                                                                                                                                                                                                                                                                                                                                                                                                                                                                                                                                                                                                                                                                                                                                                                                                                                                                                                                                                                                                                                                                                                                                                                                                                                                                                                                                                                                                                                                                                                                                                                                                                                                                                                                                                                                                                                                                                                                                                                                                                                                       |      |                         |      |      |                               |      |
| D-7   Shaft of handlebar   1                                                                                                                                                                                                                                                                                                                                                                                                                                                                                                                                                                                                                                                                                                                                                                                                                                                                                                                                                                                                                                                                                                                                                                                                                                                                                                                                                                                                                                                                                                                                                                                                                                                                                                                                                                                                                                                                                                                                                                                                                                                                                                  |      |                         |      |      |                               |      |
| E         Lower handlebar set         2         L-1         Idler         1           E-1         Lower handlebar         1         L-2         Idler wheel         1           E-2         Bushing of handlebar axle         2         L-3         Wave washer         2           E-3         Screw M5         2         L-4         Nut M8         1           E-4         Front cover of upper handlebar         2         L-5         Flat washer         1           E-5         Rear cover of upper handlebar         2         L-8         Hex screw M6         1           F-2         Nut M10         2         L-9         Hex screw M6         1           F-2         Nut M10         2         L-9         Hex screw M8         1           F-3         C- clip         1         L-10         Flat washer         2           F-4         Wave washer         1         L-10         Flat washer         2           F-5         Flat washer         1         M         Servo motor set         1           F-6         Sensor wire         1         N         Switching power adapter         1           F-7         Sensor fixed bracket         1         O-5                                                                                                                                                                                                                                                                                                                                                                                                                                                                                                                                                                                                                                                                                                                                                                                                                                                                                                                                            |      |                         |      | _    |                               | _    |
| E-1         Lower handlebar         1         L-2         Idler wheel         1           E-2         Bushing of handlebar axle         2         L-3         Wave washer         2           E-3         Screw M5         2         L-4         Nut M8         1           E-4         Front cover of upper handlebar         2         L-5         Flat washer         1           E-5         Rear cover of upper handlebar         2         L-8         Hex screw M6         1           F-2         Nut M10         2         L-9         Hex screw M8         1           F-2         Nut M10         2         L-9         Hex screw M8         1           F-2         Nut M10         2         L-9         Hex screw M8         1           F-3         C-clip         1         L-10         Flat washer         2           F-4         Wave washer         1         L-11         Spring         1         L-17         Spring         1         L-18         Fisht washer         2         C-4         Serow m00 rest         1         D-1         Screw M8         4         4         F-19         D-2         Nut M8         4         4         F-10         Screw M8                                                                                                                                                                                                                                                                                                                                                                                                                                                                                                                                                                                                                                                                                                                                                                                                                                                                                                                                    |      |                         |      |      |                               |      |
| E-2         Bushing of handlebar axle         2         L-3         Wave washer         2           E-3         Screw M5         2         L-4         Nut M8         1           E-4         Front cover of upper handlebar         2         L-5         Flat washer         1           E-5         Rear cover of upper handlebar         2         L-8         Hex screw M6         1           F-2         Nut M10         2         L-9         Hex screw M8         1           F-2         Nut M10         2         L-9         Hex screw M8         1           F-3         C- clip         1         L-10         Flat washer         2           F-4         Wave washer         1         L-11         Flat washer         2           F-5         Flat washer         1         M         Serow motor set         1           F-7         Sensor fixed bracket         1         O         Screw M8         4           F-7         Sensor fixed bracket         1         O         Screw M8         4           F-9         Dc wire         1         O-1         Screw M8         4           F-12         Belat washer         1         O-2         Nut M8 </td <td></td> <td></td> <td></td> <td></td> <td></td> <td></td>                                                                                                                                                                                                                                                                                                                                                                                                                                                                                                                                                                                                                                                                                                                                                                                                                                                                                |      |                         |      |      |                               |      |
| E-3 Screw M5 E-4 Front cover of upper handlebar E-5 Rear cover of upper handlebar 2 L-6 Flat washer 1 1 F-2 Nut M10 2 L-9 Hex screw M6 1 1 F-3 C- clip 1 L-10 Flat washer 2 L-7 Hex screw M8 1 L-11 Spring 1 L-12 Serw M8 4 L-13 Screw M8 4 L-14 Surew M8 4 L-14 Surew M8 4 L-14 Surew M4 4 L-15 Screw M8 4 L-14 Surew M4 4 L-15 Screw M8 4 L-14 Surew M5 4 L-15 Screw M8 8 L-13 Screw M4 4 L-16 Flat washer 4 L-17 Spring washer 4 L-17 Cover of handlebar post 1 D-19 Flat washer 4 L-17 Cover of handlebar post 1 D-10 Flat washer 4 L-17 Cover of handlebar post 1 D-10 Flat washer 4 L-17 Surew M8 6 D-13 Spring washer 7 L-18 Ital washer 7 L-19 Motor wire 1 D-12 Carriage screw M6 7 L-19 Screw M8 7 L-20 Screw |      |                         |      |      |                               |      |
| E-4         Front cover of upper handlebar         2         L-5         Flat washer         1           E-5         Rear cover of upper handlebar         2         L-8         Hex screw M6         1           F-2         Nut M10         2         L-9         Hex screw M8         1           F-3         C- clip         1         L-10         Flat washer         2           F-4         Wave washer         1         L-11         Spring         1           F-5         Flat washer         1         M         Servo motor set         1           F-6         Sensor wire         1         N         Switching power adapter         1           F-7         Sensor fixed bracket         1         O         Screw set         1           F-7         Sensor fixed bracket         1         O         Screw M8         4           F-9         DC wire         1         O-1         Screw M8         4           F-9         DC wire         1         O-2         Nut M8         4           F-10         Screw M4         1         O-3         Carriage screw M8         4           F-13         Screw M4         40         O-6         Flat washer </td <td></td> <td></td> <td></td> <td></td> <td></td> <td></td>                                                                                                                                                                                                                                                                                                                                                                                                                                                                                                                                                                                                                                                                                                                                                                                                                                                                                |      |                         |      |      |                               |      |
| E-5         Rear cover of upper handlebar         2         L-8         Hex screw M6         1           F-2         Nut M10         2         L-9         Hex screw M8         1           F-3         C- clip         1         L-10         Flat washer         2           F-4         Wave washer         1         L-11         Spring         1           F-4         Wave washer         1         L-11         Spring         1           F-5         Flat washer         1         M         Servo motor set         1           F-6         Sensor wire         1         N         Switching power adapter         1           F-7         Sensor wire         1         N         Switching power adapter         1           F-7         Sensor wire         1         O-2         Nut M8         4           F-7         Sensor wire         1         O-2         Nut M8         4           F-9         Dc wire         1         O-2         Nut M8         4           F-10         Screw M4         1         O-3         Semi-washer         6           F-12         Belt         1         O-5         Screw M8         8 <t< td=""><td></td><td></td><td></td><td></td><td></td><td>_</td></t<>                                                                                                                                                                                                                                                                                                                                                                                                                                                                                                                                                                                                                                                                                                                                                                                                                                                                                                       |      |                         |      |      |                               | _    |
| F-2         Nut M10         2         L-9         Hex screw M8         1           F-3         C- clip         1         L-10         Flat washer         2           F-4         Wave washer         1         L-11         Spring         1           F-5         Flat washer         1         M         Servo motor set         1           F-6         Sensor wire         1         N         Switching power adapter         1           F-7         Sensor fixed bracket         1         O         Screw M8         4           F-8         Flat washer         1         O-1         Screw M8         4           F-9         DC wire         1         O-2         Nut M8         4           F-9         DC wire         1         O-2         Nut M8         4           F-10         Screw M4         1         O-3         Carriage screw M8         4           F-12         Belt         1         O-5         Screw M8         8           F-12         Belt         1         O-5         Screw M8         8           F-14         Screw M5         1         O-7         Spring washer         2           F-15                                                                                                                                                                                                                                                                                                                                                                                                                                                                                                                                                                                                                                                                                                                                                                                                                                                                                                                                                                                         |      |                         |      |      |                               |      |
| F-3         C- clip         1         L-10         Flat washer         2           F-4         Wave washer         1         L-11         Spring         1           F-5         Flat washer         1         M         Servo motor set         1           F-6         Sensor wire         1         N         Switching power adapter         1           F-7         Sensor fixed bracket         1         O         Screw M8         4           F-7         Sensor fixed bracket         1         O         Screw M8         4           F-8         Flat washer         1         O-1         Screw M8         4           F-9         DC wire         1         O-2         Nut M8         4           F-10         Screw M4         1         O-3         Carriage screw M8         4           F-11         Bearing 6004RS         2         O-4         Semi-washer         6           F-12         Belt         1         O-5         Screw M8         8           F-13         Screw M4         40         O-6         Flat washer         2           F-14         Screw M5         1         O-7         Spring washer         2                                                                                                                                                                                                                                                                                                                                                                                                                                                                                                                                                                                                                                                                                                                                                                                                                                                                                                                                                                            |      |                         |      |      |                               |      |
| F-4         Wave washer         1         L-11         Spring         1           F-5         Flat washer         1         M         Servo motor set         1           F-6         Sensor wire         1         N         Switching power adapter         1           F-7         Sensor fixed bracket         1         O         Screw set         1           F-7         Sensor wire         1         O-1         Screw M8         4           F-8         Flat washer         1         O-1         Screw M8         4           F-9         DC wire         1         O-2         Nut M8         4           F-10         Screw M4         1         O-3         Carriage screw M8         4           F-11         Bearing 6004RS         2         O-4         Semi-washer         6           F-12         Belt         1         O-5         Screw M8         8           F-13         Screw M4         40         O-6         Flat washer         4           F-14         Screw M5         1         O-7         Spring washer         2           F-15         Left chain cover (Lower)         1         O-9         Flat washer         4                                                                                                                                                                                                                                                                                                                                                                                                                                                                                                                                                                                                                                                                                                                                                                                                                                                                                                                                                                 |      |                         | _    |      |                               |      |
| F-5         Flat washer         1         M         Servo motor set         1           F-6         Sensor wire         1         N         Switching power adapter         1           F-7         Sensor fixed bracket         1         O         Screw set         1           F-8         Flat washer         1         O-1         Screw M8         4           F-9         DC wire         1         O-2         Nut M8         4           F-10         Screw M4         1         O-2         Nut M8         4           F-11         Bearing 6004RS         2         O-4         Semi-washer         6           F-12         Belt         1         O-5         Screw M8         4           F-13         Screw M5         1         O-5         Screw M8         8           F-14         Screw M5         1         O-7         Spring washer         2           F-15         Left chain cover (Upper)         1         O-8         Nylon M8         2           F-16         Right chain cover (Lower)         1         O-9         Flat washer         4           F-17         Cover of handlebar post         1         O-10         Flat washer                                                                                                                                                                                                                                                                                                                                                                                                                                                                                                                                                                                                                                                                                                                                                                                                                                                                                                                                                         |      | ·                       |      |      |                               |      |
| F-6         Sensor wire         1         N         Switching power adapter         1           F-7         Sensor fixed bracket         1         O         Screw set         1           F-8         Flat washer         1         O-1         Screw M8         4           F-9         DC wire         1         O-2         Nut M8         4           F-10         Screw M4         1         O-3         Carriage screw M8         4           F-11         Bearing 6004RS         2         O-4         Semi-washer         6           F-12         Belt         1         O-5         Screw M8         8           F-12         Belt         1         O-5         Screw M8         8           F-13         Screw M5         1         O-7         Spring washer         2           F-14         Screw M5         1         O-7         Spring washer         2           F-15         Left chain cover (Lower)         1         O-9         Flat washer         4           F-15         Right chain cover (Lower)         1         O-9         Flat washer         2           F-16         Right chain cover (Lower)         1         O-9         Flat washer<                                                                                                                                                                                                                                                                                                                                                                                                                                                                                                                                                                                                                                                                                                                                                                                                                                                                                                                                               |      |                         |      |      |                               | _    |
| F-7         Sensor fixed bracket         1         O         Screw set         1           F-8         Flat washer         1         O-1         Screw M8         4           F-9         DC wire         1         O-2         Nut M8         4           F-10         Screw M4         1         O-3         Carriage screw M8         4           F-11         Bearing 6004RS         2         O-4         Semi-washer         6           F-12         Belt         1         O-5         Screw M8         8           F-13         Screw M4         40         O-6         Flat washer         4           F-14         Screw M5         1         O-7         Spring washer         2           F-15         Left chain cover (Upper)         1         O-8         Nylon M8         2           F-16         Right chain cover (Lower)         1         O-9         Flat washer         4           F-16         Right chain cover (Lower)         1         O-9         Flat washer         4           F-17         Cover of handlebar post         1         O-10         Flat washer         2           F-18         Ring of handlebar post         1         O-11                                                                                                                                                                                                                                                                                                                                                                                                                                                                                                                                                                                                                                                                                                                                                                                                                                                                                                                                              |      |                         |      |      |                               |      |
| F-8         Flat washer         1         O-1         Screw M8         4           F-9         DC wire         1         O-2         Nut M8         4           F-10         Screw M4         1         O-3         Carriage screw M8         4           F-11         Bearing 6004RS         2         O-4         Semi-washer         6           F-12         Belt         1         O-5         Screw M8         8           F-13         Screw M4         40         O-6         Flat washer         4           F-14         Screw M5         1         O-7         Spring washer         2           F-14         Screw M5         1         O-7         Spring washer         2           F-15         Left chain cover (Upper)         1         O-8         Nylon M8         2           F-16         Right chain cover (Lower)         1         O-9         Flat washer         4           F-17         Cover of handlebar post         1         O-10         Flat washer         2           F-18         Ring of handlebar post         1         O-11         Knob of pedal         4           F-19         Motor wire         1         O-12         Carriag                                                                                                                                                                                                                                                                                                                                                                                                                                                                                                                                                                                                                                                                                                                                                                                                                                                                                                                                               |      |                         |      |      |                               |      |
| F-9         DC wire         1         O-2         Nut M8         4           F-10         Screw M4         1         O-3         Carriage screw M8         4           F-11         Bearing 6004RS         2         O-4         Semi-washer         6           F-12         Belt         1         O-5         Screw M8         8           F-12         Belt         1         O-5         Screw M8         8           F-13         Screw M4         40         O-6         Flat washer         4           F-14         Screw M5         1         O-7         Spring washer         2           F-15         Left chain cover (Upper)         1         O-8         Nylon M8         2           F-15         Left chain cover (Lower)         1         O-9         Flat washer         4           F-16         Right chain cover (Lower)         1         O-9         Flat washer         4           F-16         Right chain cover (Lower)         1         O-9         Flat washer         2           F-17         Cover of handlebar post         1         O-10         Flat washer         2           F-18         Ring of handlebar post         1         O-11                                                                                                                                                                                                                                                                                                                                                                                                                                                                                                                                                                                                                                                                                                                                                                                                                                                                                                                                           |      |                         |      |      |                               |      |
| F-10         Screw M4         1         O-3         Carriage screw M8         4           F-11         Bearing 6004RS         2         O-4         Semi-washer         6           F-12         Belt         1         O-5         Screw M8         8           F-13         Screw M4         40         O-6         Flat washer         4           F-14         Screw M5         1         O-7         Spring washer         2           F-15         Left chain cover (Upper)         1         O-8         Nylon M8         2           F-15         Left chain cover (Lower)         1         O-8         Nylon M8         2           F-16         Right chain cover (Lower)         1         O-9         Flat washer         4           F-17         Cover of handlebar post         1         O-10         Flat washer         2           F-18         Ring of handlebar post         1         O-11         Knob of pedal         4           F-19         Motor wire         1         O-12         Carriage screw M6         4           F-20         Screw M8         6         O-13         Spring washer         4           F-21         Flat washer         2         <                                                                                                                                                                                                                                                                                                                                                                                                                                                                                                                                                                                                                                                                                                                                                                                                                                                                                                                                  |      |                         |      |      |                               |      |
| F-11         Bearing 6004RS         2         O-4         Semi-washer         6           F-12         Belt         1         O-5         Screw M8         8           F-13         Screw M4         40         O-6         Flat washer         4           F-14         Screw M5         1         O-7         Spring washer         2           F-15         Left chain cover (Upper)         1         O-8         Nylon M8         2           F-16         Right chain cover (Lower)         1         O-9         Flat washer         4           F-17         Cover of handlebar post         1         O-10         Flat washer         2           F-18         Ring of handlebar post         1         O-11         Knob of pedal         4           F-19         Motor wire         1         O-12         Carriage screw M6         4           F-20         Screw M8         6         O-13         Spring washer         4           F-21         Flat washer         2         O-15         Flat washer         4           F-22         Semi-washer         2         O-15         Flat washer         4           F-23         Spring washer         6         P                                                                                                                                                                                                                                                                                                                                                                                                                                                                                                                                                                                                                                                                                                                                                                                                                                                                                                                                           |      |                         |      |      |                               |      |
| F-12         Belt         1         O-5         Screw M8         8           F-13         Screw M4         40         O-6         Flat washer         4           F-14         Screw M5         1         O-7         Spring washer         2           F-15         Left chain cover (Upper)         1         O-8         Nylon M8         2           F-16         Right chain cover (Lower)         1         O-9         Flat washer         4           F-16         Right chain cover (Lower)         1         O-9         Flat washer         4           F-16         Right chain cover (Lower)         1         O-9         Flat washer         4           F-16         Right chain cover (Lower)         1         O-10         Flat washer         4           F-17         Cover of handlebar post         1         O-10         Flat washer         2           F-18         Ring of handlebar post         1         O-11         Knob of pedal         4           F-19         Motor wire         1         O-12         Carriage screw M6         4           F-20         Screw M8         6         O-13         Spring washer         4           F-21         Flat washer                                                                                                                                                                                                                                                                                                                                                                                                                                                                                                                                                                                                                                                                                                                                                                                                                                                                                                                           |      |                         |      |      |                               |      |
| F-13         Screw M4         40         O-6         Flat washer         4           F-14         Screw M5         1         O-7         Spring washer         2           F-15         Left chain cover (Upper)         1         O-8         Nylon M8         2           F-16         Right chain cover (Lower)         1         O-9         Flat washer         4           F-17         Cover of handlebar post         1         O-10         Flat washer         2           F-18         Ring of handlebar post         1         O-11         Knob of pedal         4           F-19         Motor wire         1         O-12         Carriage screw M6         4           F-19         Motor wire         1         O-12         Carriage screw M6         4           F-20         Screw M8         6         O-13         Spring washer         4           F-21         Flat washer         2         O-15         Flat washer         4           F-22         Semi-washer         2         O-15         Flat washer         4           F-23         Spring washer         6         P         Axle set         1           G-1         Flywheel set         1 <t< td=""><td></td><td></td><td></td><td></td><td></td><td></td></t<>                                                                                                                                                                                                                                                                                                                                                                                                                                                                                                                                                                                                                                                                                                                                                                                                                                                                       |      |                         |      |      |                               |      |
| F-14         Screw M5         1         O-7         Spring washer         2           F-15         Left chain cover (Upper)         1         O-8         Nylon M8         2           F-16         Right chain cover (Lower)         1         O-9         Flat washer         4           F-17         Cover of handlebar post         1         O-10         Flat washer         2           F-18         Ring of handlebar post         1         O-11         Knob of pedal         4           F-19         Motor wire         1         O-12         Carriage screw M6         4           F-20         Screw M8         6         O-13         Spring washer         4           F-21         Flat washer         4         O-14         Flat washer         4           F-22         Semi-washer         2         O-15         Flat washer         4           F-23         Spring washer         6         P         Axle set         1           G-1 Flywheel set         1         P-1         Hex screw M8         3           G-1 Flywheel axle         1         P-2         Pulley         1           G-3 Flywheel axle         1         P-4         Axle         1     <                                                                                                                                                                                                                                                                                                                                                                                                                                                                                                                                                                                                                                                                                                                                                                                                                                                                                                                                  |      |                         |      |      |                               |      |
| F-15         Left chain cover (Upper)         1         O-8         Nylon M8         2           F-16         Right chain cover (Lower)         1         O-9         Flat washer         4           F-17         Cover of handlebar post         1         O-10         Flat washer         2           F-18         Ring of handlebar post         1         O-11         Knob of pedal         4           F-19         Motor wire         1         O-12         Carriage screw M6         4           F-19         Motor wire         1         O-12         Carriage screw M6         4           F-20         Screw M8         6         O-13         Spring washer         4           F-21         Flat washer         4         O-14         Flat washer         4           F-22         Semi-washer         2         O-15         Flat washer         4           F-23         Spring washer         6         P         Axle set         1           F-23         Spring washer         6         P         Axle set         1           G-1         Flywheel set         1         P-1         Hex screw M8         3           G-1         Flywheel         1         P                                                                                                                                                                                                                                                                                                                                                                                                                                                                                                                                                                                                                                                                                                                                                                                                                                                                                                                                      |      |                         |      |      |                               |      |
| F-16         Right chain cover (Lower)         1         O-9         Flat washer         4           F-17         Cover of handlebar post         1         O-10         Flat washer         2           F-18         Ring of handlebar post         1         O-11         Knob of pedal         4           F-19         Motor wire         1         O-12         Carriage screw M6         4           F-19         Motor wire         1         O-12         Carriage screw M6         4           F-20         Screw M8         6         O-13         Spring washer         4           F-21         Flat washer         4         O-14         Flat washer         4           F-22         Semi-washer         2         O-15         Flat washer         4           F-22         Semi-washer         6         P         Axle set         1           G-1         Flywheel set         1         P-1         Hex screw M8         3           G-1         Flywheel         1         P-2         Pulley         1           G-2         Nut 3/8'         3         P-3         Bushing         1           G-3         Flywheel saxle         1         Q-1                                                                                                                                                                                                                                                                                                                                                                                                                                                                                                                                                                                                                                                                                                                                                                                                                                                                                                                                                        |      |                         |      |      |                               |      |
| F-17         Cover of handlebar post         1         O-10         Flat washer         2           F-18         Ring of handlebar post         1         O-11         Knob of pedal         4           F-19         Motor wire         1         O-12         Carriage screw M6         4           F-20         Screw M8         6         O-13         Spring washer         4           F-21         Flat washer         4         O-14         Flat washer         4           F-22         Semi-washer         2         O-15         Flat washer         4           F-22         Semi-washer         6         P         Axle set         1           G-2         Spring washer         6         P         Axle set         1           G-1         Flywheel set         1         P-1         Hex screw M8         3           G-1         Flywheel         1         P-2         Pulley         1           G-2         Nut 3/8'         3         P-3         Bushing         1           G-3         Flywheel axle         1         P-4         Axle         1           G-4         Flat washer         1         Q         Disc crank         2                                                                                                                                                                                                                                                                                                                                                                                                                                                                                                                                                                                                                                                                                                                                                                                                                                                                                                                                                              |      |                         |      |      |                               |      |
| F-18       Ring of handlebar post       1       O-11       Knob of pedal       4         F-19       Motor wire       1       O-12       Carriage screw M6       4         F-20       Screw M8       6       O-13       Spring washer       4         F-21       Flat washer       4       O-14       Flat washer       4         F-22       Semi-washer       2       O-15       Flat washer       4         F-23       Spring washer       6       P       Axle set       1         G       Flywheel set       1       P-1       Hex screw M8       3         G-1       Flywheel set       1       P-2       Pulley       1         G-2       Nut 3/8'       3       P-3       Bushing       1         G-3       Flywheel axle       1       P-4       Axle       1         G-4       Flat washer       1       Q       Disc set       1         G-5       Bearing 6000RS       1       Q-1       Disc crank       2         G-6       Bearing 6300RS       1       Q-2       Disc       2         G-7       Bushing of flywheel       1       Q-3       Disc cap       2 <td></td> <td></td> <td></td> <td></td> <td></td> <td></td>                                                                                                                                                                                                                                                                                                                                                                                                                                                                                                                                                                                                                                                                                                                                                                                                                                                                                                                                                                                        |      |                         |      |      |                               |      |
| F-19       Motor wire       1       O-12       Carriage screw M6       4         F-20       Screw M8       6       O-13       Spring washer       4         F-21       Flat washer       4       O-14       Flat washer       4         F-22       Semi-washer       2       O-15       Flat washer       4         F-23       Spring washer       6       P       Axle set       1         G       Flywheel set       1       P-1       Hex screw M8       3         G-1       Flywheel set       1       P-2       Pulley       1         G-2       Nut 3/8'       3       P-3       Bushing       1         G-3       Flywheel axle       1       P-4       Axle       1         G-4       Flat washer       1       Q       Disc set       1         G-5       Bearing 6000RS       1       Q-1       Disc crank       2         G-6       Bearing 6300RS       1       Q-2       Disc       2         G-7       Bushing of flywheel       1       Q-3       Disc cap       2         G-8       Nut 3/8'       2       Q-4       Screw M4       8 <td< td=""><td></td><td>-</td><td>1</td><td>O-11</td><td>Knob of pedal</td><td>4</td></td<>                                                                                                                                                                                                                                                                                                                                                                                                                                                                                                                                                                                                                                                                                                                                                                                                                                                                                                                                                                             |      | -                       | 1    | O-11 | Knob of pedal                 | 4    |
| F-21       Flat washer       4       O-14       Flat washer       4         F-22       Semi-washer       2       O-15       Flat washer       4         F-23       Spring washer       6       P       Axle set       1         G       Flywheel set       1       P-1       Hex screw M8       3         G-1       Flywheel set       1       P-2       Pulley       1         G-2       Nut 3/8'       3       P-3       Bushing       1         G-3       Flywheel axle       1       P-4       Axle       1         G-4       Flat washer       1       Q       Disc set       1         G-5       Bearing 6000RS       1       Q-1       Disc crank       2         G-6       Bearing 6300RS       1       Q-2       Disc       2         G-7       Bushing of flywheel       1       Q-3       Disc cap       2         G-8       Nut 3/8'       2       Q-4       Screw M4       8         H       Magnet set       1       Q-5       Flat washer       8                                                                                                                                                                                                                                                                                                                                                                                                                                                                                                                                                                                                                                                                                                                                                                                                                                                                                                                                                                                                                                                                                                                                                              | F-19 |                         |      |      |                               | 4    |
| F-22       Semi-washer       2       O-15       Flat washer       4         F-23       Spring washer       6       P       Axle set       1         G       Flywheel set       1       P-1       Hex screw M8       3         G-1       Flywheel set       1       P-2       Pulley       1         G-2       Nut 3/8'       3       P-3       Bushing       1         G-3       Flywheel axle       1       P-4       Axle       1         G-4       Flat washer       1       Q       Disc set       1         G-5       Bearing 6000RS       1       Q-1       Disc crank       2         G-6       Bearing 6300RS       1       Q-2       Disc       2         G-7       Bushing of flywheel       1       Q-3       Disc cap       2         G-8       Nut 3/8'       2       Q-4       Screw M4       8         H       Magnet set       1       Q-5       Flat washer       8                                                                                                                                                                                                                                                                                                                                                                                                                                                                                                                                                                                                                                                                                                                                                                                                                                                                                                                                                                                                                                                                                                                                                                                                                                          | F-20 | Screw M8                |      |      |                               |      |
| F-23       Spring washer       6       P       Axle set       1         G       Flywheel set       1       P-1       Hex screw M8       3         G-1       Flywheel       1       P-2       Pulley       1         G-2       Nut 3/8'       3       P-3       Bushing       1         G-3       Flywheel axle       1       P-4       Axle       1         G-4       Flat washer       1       Q       Disc set       1         G-5       Bearing 6000RS       1       Q-1       Disc crank       2         G-6       Bearing 6300RS       1       Q-2       Disc       2         G-7       Bushing of flywheel       1       Q-3       Disc cap       2         G-8       Nut 3/8'       2       Q-4       Screw M4       8         H       Magnet set       1       Q-5       Flat washer       8                                                                                                                                                                                                                                                                                                                                                                                                                                                                                                                                                                                                                                                                                                                                                                                                                                                                                                                                                                                                                                                                                                                                                                                                                                                                                                                          |      |                         |      |      |                               |      |
| G       Flywheel set       1       P-1       Hex screw M8       3         G-1       Flywheel       1       P-2       Pulley       1         G-2       Nut 3/8'       3       P-3       Bushing       1         G-3       Flywheel axle       1       P-4       Axle       1         G-4       Flat washer       1       Q       Disc set       1         G-5       Bearing 6000RS       1       Q-1       Disc crank       2         G-6       Bearing 6300RS       1       Q-2       Disc       2         G-7       Bushing of flywheel       1       Q-3       Disc cap       2         G-8       Nut 3/8'       2       Q-4       Screw M4       8         H       Magnet set       1       Q-5       Flat washer       8                                                                                                                                                                                                                                                                                                                                                                                                                                                                                                                                                                                                                                                                                                                                                                                                                                                                                                                                                                                                                                                                                                                                                                                                                                                                                                                                                                                                  |      |                         |      |      |                               |      |
| G-1       Flywheel       1       P-2       Pulley       1         G-2       Nut 3/8'       3       P-3       Bushing       1         G-3       Flywheel axle       1       P-4       Axle       1         G-4       Flat washer       1       Q       Disc set       1         G-5       Bearing 6000RS       1       Q-1       Disc crank       2         G-6       Bearing 6300RS       1       Q-2       Disc       2         G-7       Bushing of flywheel       1       Q-3       Disc cap       2         G-8       Nut 3/8'       2       Q-4       Screw M4       8         H       Magnet set       1       Q-5       Flat washer       8                                                                                                                                                                                                                                                                                                                                                                                                                                                                                                                                                                                                                                                                                                                                                                                                                                                                                                                                                                                                                                                                                                                                                                                                                                                                                                                                                                                                                                                                            |      |                         |      |      |                               |      |
| G-2       Nut 3/8'       3       P-3       Bushing       1         G-3       Flywheel axle       1       P-4       Axle       1         G-4       Flat washer       1       Q       Disc set       1         G-5       Bearing 6000RS       1       Q-1       Disc crank       2         G-6       Bearing 6300RS       1       Q-2       Disc       2         G-7       Bushing of flywheel       1       Q-3       Disc cap       2         G-8       Nut 3/8'       2       Q-4       Screw M4       8         H       Magnet set       1       Q-5       Flat washer       8                                                                                                                                                                                                                                                                                                                                                                                                                                                                                                                                                                                                                                                                                                                                                                                                                                                                                                                                                                                                                                                                                                                                                                                                                                                                                                                                                                                                                                                                                                                                              |      |                         |      |      |                               |      |
| G-3         Flywheel axle         1         P-4         Axle         1           G-4         Flat washer         1         Q         Disc set         1           G-5         Bearing 6000RS         1         Q-1         Disc crank         2           G-6         Bearing 6300RS         1         Q-2         Disc         2           G-7         Bushing of flywheel         1         Q-3         Disc cap         2           G-8         Nut 3/8'         2         Q-4         Screw M4         8           H         Magnet set         1         Q-5         Flat washer         8                                                                                                                                                                                                                                                                                                                                                                                                                                                                                                                                                                                                                                                                                                                                                                                                                                                                                                                                                                                                                                                                                                                                                                                                                                                                                                                                                                                                                                                                                                                               |      |                         |      |      |                               | _    |
| G-4       Flat washer       1       Q       Disc set       1         G-5       Bearing 6000RS       1       Q-1       Disc crank       2         G-6       Bearing 6300RS       1       Q-2       Disc       2         G-7       Bushing of flywheel       1       Q-3       Disc cap       2         G-8       Nut 3/8'       2       Q-4       Screw M4       8         H       Magnet set       1       Q-5       Flat washer       8                                                                                                                                                                                                                                                                                                                                                                                                                                                                                                                                                                                                                                                                                                                                                                                                                                                                                                                                                                                                                                                                                                                                                                                                                                                                                                                                                                                                                                                                                                                                                                                                                                                                                      |      |                         |      |      |                               |      |
| G-5       Bearing 6000RS       1       Q-1       Disc crank       2         G-6       Bearing 6300RS       1       Q-2       Disc       2         G-7       Bushing of flywheel       1       Q-3       Disc cap       2         G-8       Nut 3/8'       2       Q-4       Screw M4       8         H       Magnet set       1       Q-5       Flat washer       8                                                                                                                                                                                                                                                                                                                                                                                                                                                                                                                                                                                                                                                                                                                                                                                                                                                                                                                                                                                                                                                                                                                                                                                                                                                                                                                                                                                                                                                                                                                                                                                                                                                                                                                                                           |      | -                       |      |      |                               | 1    |
| G-6       Bearing 6300RS       1       Q-2       Disc       2         G-7       Bushing of flywheel       1       Q-3       Disc cap       2         G-8       Nut 3/8'       2       Q-4       Screw M4       8         H       Magnet set       1       Q-5       Flat washer       8                                                                                                                                                                                                                                                                                                                                                                                                                                                                                                                                                                                                                                                                                                                                                                                                                                                                                                                                                                                                                                                                                                                                                                                                                                                                                                                                                                                                                                                                                                                                                                                                                                                                                                                                                                                                                                       |      |                         |      | Q    | Disc set                      |      |
| G-7         Bushing of flywheel         1         Q-3         Disc cap         2           G-8         Nut 3/8'         2         Q-4         Screw M4         8           H         Magnet set         1         Q-5         Flat washer         8                                                                                                                                                                                                                                                                                                                                                                                                                                                                                                                                                                                                                                                                                                                                                                                                                                                                                                                                                                                                                                                                                                                                                                                                                                                                                                                                                                                                                                                                                                                                                                                                                                                                                                                                                                                                                                                                           | G-5  | Bearing 6000RS          | 1    | Q-1  | Disc crank                    | 2    |
| G-8         Nut 3/8'         2         Q-4         Screw M4         8           H         Magnet set         1         Q-5         Flat washer         8                                                                                                                                                                                                                                                                                                                                                                                                                                                                                                                                                                                                                                                                                                                                                                                                                                                                                                                                                                                                                                                                                                                                                                                                                                                                                                                                                                                                                                                                                                                                                                                                                                                                                                                                                                                                                                                                                                                                                                      | G-6  | Bearing 6300RS          | 1    | Q-2  | Disc                          | 2    |
| G-8         Nut 3/8'         2         Q-4         Screw M4         8           H         Magnet set         1         Q-5         Flat washer         8                                                                                                                                                                                                                                                                                                                                                                                                                                                                                                                                                                                                                                                                                                                                                                                                                                                                                                                                                                                                                                                                                                                                                                                                                                                                                                                                                                                                                                                                                                                                                                                                                                                                                                                                                                                                                                                                                                                                                                      | G-7  | Bushing of flywheel     | 1    | Q-3  | Disc cap                      | 2    |
| H Magnet set 1 Q-5 Flat washer 8                                                                                                                                                                                                                                                                                                                                                                                                                                                                                                                                                                                                                                                                                                                                                                                                                                                                                                                                                                                                                                                                                                                                                                                                                                                                                                                                                                                                                                                                                                                                                                                                                                                                                                                                                                                                                                                                                                                                                                                                                                                                                              | G-8  | Nut 3/8'                | 2    |      |                               | 8    |
|                                                                                                                                                                                                                                                                                                                                                                                                                                                                                                                                                                                                                                                                                                                                                                                                                                                                                                                                                                                                                                                                                                                                                                                                                                                                                                                                                                                                                                                                                                                                                                                                                                                                                                                                                                                                                                                                                                                                                                                                                                                                                                                               |      |                         |      | Q-5  | Flat washer                   | 8    |
|                                                                                                                                                                                                                                                                                                                                                                                                                                                                                                                                                                                                                                                                                                                                                                                                                                                                                                                                                                                                                                                                                                                                                                                                                                                                                                                                                                                                                                                                                                                                                                                                                                                                                                                                                                                                                                                                                                                                                                                                                                                                                                                               | H-1  | Screw M6                | 2    |      |                               |      |