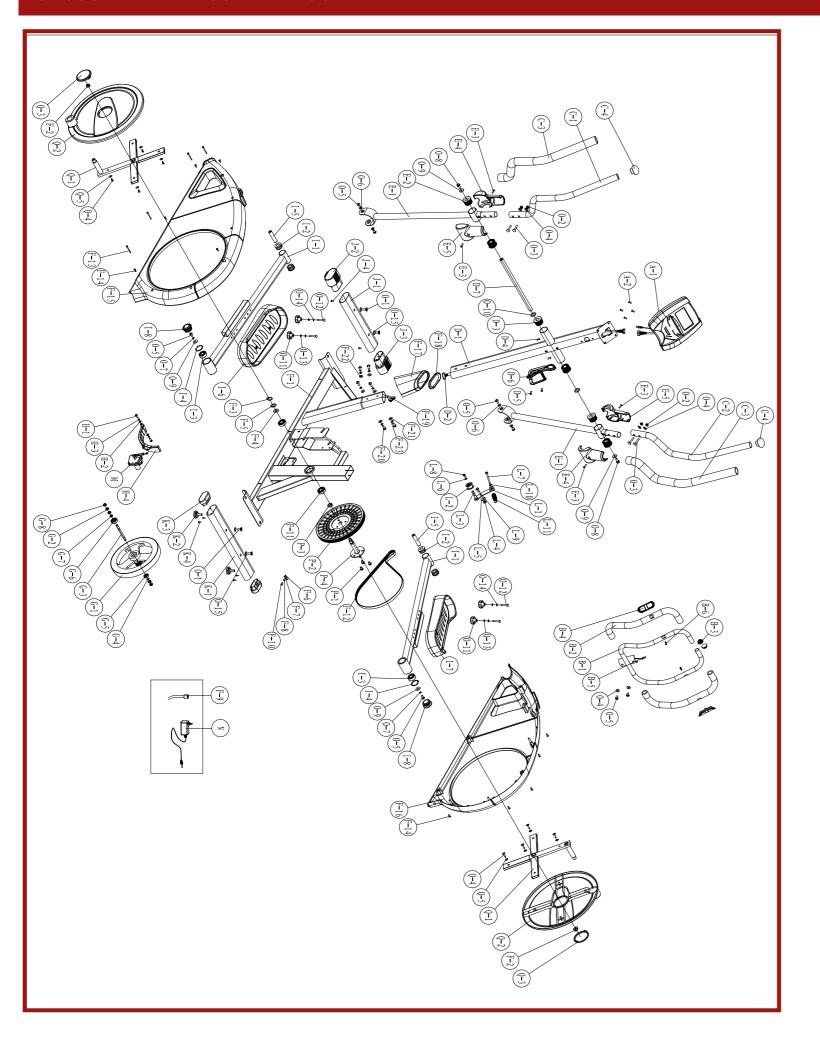

GX40s ELLIPTICAL ASSEMBLY GUIDE

Reebok
ONE SERIES

| TEM                                                                                                                                                                                                                                                                                                                                                                                                                                                                                                                                                                                                                                                                                                                                                                                                                                                                                                                                                                                                                                                                                                                                                                                                                                                                                                                                                                                                                                                                                                                                                                                                                                                                                                                                                                                                                                                                                                                                                                                                                                                                                                                           |      |                         |      |      |                               |      |
|-------------------------------------------------------------------------------------------------------------------------------------------------------------------------------------------------------------------------------------------------------------------------------------------------------------------------------------------------------------------------------------------------------------------------------------------------------------------------------------------------------------------------------------------------------------------------------------------------------------------------------------------------------------------------------------------------------------------------------------------------------------------------------------------------------------------------------------------------------------------------------------------------------------------------------------------------------------------------------------------------------------------------------------------------------------------------------------------------------------------------------------------------------------------------------------------------------------------------------------------------------------------------------------------------------------------------------------------------------------------------------------------------------------------------------------------------------------------------------------------------------------------------------------------------------------------------------------------------------------------------------------------------------------------------------------------------------------------------------------------------------------------------------------------------------------------------------------------------------------------------------------------------------------------------------------------------------------------------------------------------------------------------------------------------------------------------------------------------------------------------------|------|-------------------------|------|------|-------------------------------|------|
| A-2   Screw M6*10                                                                                                                                                                                                                                                                                                                                                                                                                                                                                                                                                                                                                                                                                                                                                                                                                                                                                                                                                                                                                                                                                                                                                                                                                                                                                                                                                                                                                                                                                                                                                                                                                                                                                                                                                                                                                                                                                                                                                                                                                                                                                                             | ITEM | DESCRIPTION             | Unit | ITEM | DESCRIPTION                   | Unit |
| B                                                                                                                                                                                                                                                                                                                                                                                                                                                                                                                                                                                                                                                                                                                                                                                                                                                                                                                                                                                                                                                                                                                                                                                                                                                                                                                                                                                                                                                                                                                                                                                                                                                                                                                                                                                                                                                                                                                                                                                                                                                                                                                             | A-1  | GX40s Console SM2705-67 | 1    | H-2  | Flat washer                   | 2    |
| B-1                                                                                                                                                                                                                                                                                                                                                                                                                                                                                                                                                                                                                                                                                                                                                                                                                                                                                                                                                                                                                                                                                                                                                                                                                                                                                                                                                                                                                                                                                                                                                                                                                                                                                                                                                                                                                                                                                                                                                                                                                                                                                                                           | A-2  | Screw M5*10             | 4    | H-3  | Spring washer                 | 2    |
| B-2         Foam grip         2         1-1         Pedal tube         2           B-4         Hand pulse set         2         1-2         Bushing         4           B-5         Hand pulse wire         1         1-4         Washer         2           B-6         Screw M4*20L         2         1-5         Fixed axie of lower handlebar         2           B-7         Semi washer         2         1-6         Left pedal         1           C-1         Upper handlebar set         1         1-7         Right pedal         1           C-1         Upper handlebar set         1         1-7         Right pedal         1           C-2         Upper handlebar right         1         1-8         End cap op pedal tube         2           C-2         Upper handlebar right         1         J-7         Front stabilizer set         1         1           C-4         End cap         2         J-1         Front stabilizer set         1         1           D-1         Handlebar post set         1         J-3         Pad         1         1           D-2         Wire         1         K-8         Rear stabilizer set         1         1         2                                                                                                                                                                                                                                                                                                                                                                                                                                                                                                                                                                                                                                                                                                                                                                                                                                                                                                                                      | В    | Front handlebar set     | 1    | H-4  | Magent                        | 1    |
| B-3         End dap         2         I-2         Bushing         4           B-4         Hand pulse wire         1         I-4         Washer         2           B-5         Hand pulse wire         1         I-4         Washer         2           B-6         Screw M4*20L         2         I-5         Fixed axis of lower handlebar         2           B-7         Semi washer         2         I-6         Left pedal         1           C         Upper handlebar set         1         I-7         Right pedal         1           C-1         Upper handlebar left         1         I-8         End cap opedal tube         2           C-2         Upper handlebar left         1         J-7         Right pedal         1           C-3         Foam drip         2         J-1         Front stabilizer set         1           C-3         Foam drip         2         J-1         Front stabilizer         1           D-1         Handlebar post set         1         J-3         Pad         1           D-1         Handlebar post set         1         J-4         Screw M6         2         K-2         Small pad         1           D-2 <t< td=""><td>B-1</td><td>Front handlebar</td><td></td><td>I</td><td>Pedal tube set</td><td></td></t<>                                                                                                                                                                                                                                                                                                                                                                                                                                                                                                                                                                                                                                                                                                                                                                                                                                               | B-1  | Front handlebar         |      | I    | Pedal tube set                |      |
| B-4         Hand pulse set         2         I-3         Bearing         2           B-6         Screw M4*20L         2         I-5         Fixed axle of lower handlebar         2           B-7         Seni washer         2         I-6         Left pedal         1           C         Upper handlebar set         1         I-7         Right pedal         1           C-1         Upper handlebar set         1         I-7         Right pedal         1           C-1         Upper handlebar right         1         J-8         End cap of pedal tube         2           C-2         Upper handlebar right         1         J-7         Front stabilizer set         1           C-3         Foem grip         2         J-1         Front stabilizer set         1           D-4         Handlebar post         1         J-3         Pad         1           D-1         Handlebar post         1         L-3         Pad         1           D-2         Wire         1         K         Rear stabilizer         1           D-3         Bushing of handlebar axle         2         K-2         Small pad         2           D-5         Screw M6         2 <td< td=""><td>B-2</td><td>Foam grip</td><td></td><td>I-1</td><td>Pedal tube</td><td></td></td<>                                                                                                                                                                                                                                                                                                                                                                                                                                                                                                                                                                                                                                                                                                                                                                                                                                             | B-2  | Foam grip               |      | I-1  | Pedal tube                    |      |
| B-6   Hand pulse wire                                                                                                                                                                                                                                                                                                                                                                                                                                                                                                                                                                                                                                                                                                                                                                                                                                                                                                                                                                                                                                                                                                                                                                                                                                                                                                                                                                                                                                                                                                                                                                                                                                                                                                                                                                                                                                                                                                                                                                                                                                                                                                         | B-3  | End cap                 |      | I-2  | Bushing                       |      |
| B-6   Screw M4-20L   2   I-5   Fixed axile of lower handlebar   2   I-6   Left pedal   1   C   Upper handlebar set   1   I-7   Right pedal   1   C   Upper handlebar set   1   I-7   Right pedal   1   I-8   End cap of pedal tube   2   C   Upper handlebar right   1   J   Front stabilizer set   1   I-8   End cap of pedal tube   2   I-7   Front stabilizer set   1   I-8   End cap of pedal tube   2   I-7   Front stabilizer set   1   I-8   End cap of pedal tube   2   I-7   Front stabilizer set   1   I-8   End cap of pedal tube   2   I-8   I-8   End cap   I-8  | B-4  | Hand pulse set          | 2    | I-3  | Bearing                       | 2    |
| B-7   Semiwasher                                                                                                                                                                                                                                                                                                                                                                                                                                                                                                                                                                                                                                                                                                                                                                                                                                                                                                                                                                                                                                                                                                                                                                                                                                                                                                                                                                                                                                                                                                                                                                                                                                                                                                                                                                                                                                                                                                                                                                                                                                                                                                              | B-5  | Hand pulse wire         | 1    | I-4  | Washer                        | 2    |
| C         Upper handlebar set         1         I-7         Right pedal         1           C-1         Upper handlebar left         1         I-8         End cap of pedal tube         2           C-2         Upper handlebar ight         1         J-Front stabilizer set         1           C-3         Foam grip         2         J-1         Front stabilizer set         1           C-4         End cap         2         J-1         Front stabilizer         1           D         Handlebar post set         1         J-3         Pad         1           D-1         Handlebar post         1         J-3         Pad         1           D-1         Handlebar post         1         J-3         Pad         1           D-1         Handlebar post         2         K-2         Small pad         2         L-2           D-2         Wire         Lower brottle cage         1         K-4         Screw 3/16         4         4           D-7         Shaft of handlebar         1         L         L (Ider set         1         1         L                                                                                                                                                                                                                                                                                                                                                                                                                                                                                                                                                                                                                                                                                                                                                                                                                                                                                                                                | B-6  | Screw M4*20L            | 2    | I-5  | Fixed axle of lower handlebar | 2    |
| C-1   Upper handlebar left                                                                                                                                                                                                                                                                                                                                                                                                                                                                                                                                                                                                                                                                                                                                                                                                                                                                                                                                                                                                                                                                                                                                                                                                                                                                                                                                                                                                                                                                                                                                                                                                                                                                                                                                                                                                                                                                                                                                                                                                                                                                                                    | B-7  | Semi washer             | 2    | I-6  | Left pedal                    | 1    |
| C-2   Upper handlebar right                                                                                                                                                                                                                                                                                                                                                                                                                                                                                                                                                                                                                                                                                                                                                                                                                                                                                                                                                                                                                                                                                                                                                                                                                                                                                                                                                                                                                                                                                                                                                                                                                                                                                                                                                                                                                                                                                                                                                                                                                                                                                                   | С    | Upper handlebar set     | 1    | I-7  | Right pedal                   | 1    |
| C-3         Foam grip         2         J-1         Front stabilizer         1           C-4         End cap         2         J-2         Pad         1           D-1         Handlebar post set         1         J-3         Pad         1           D-1         Handlebar post         1         J-3         Pad         1           D-1         Handlebar post         1         J-4         Screw 3/16'         2           D-2         Wire         1         K         Rear stabilizer set         1           D-3         Bushing of handlebar axle         2         K-3         End cap         2           D-5         Screw M5         2         K-3         End cap         2           D-6         Water bottle cage         1         K-4         Screw M-6         2         L-3           D-7         Shaft of handlebar exte         2         L-1         Idler set         1         L-1         Idler set         1           E-2         Lower handlebar exte         2         L-1         Idler wheel         1         1           E-2         Bushing of handlebar axle         2         L-3         Hut M8         1         1                                                                                                                                                                                                                                                                                                                                                                                                                                                                                                                                                                                                                                                                                                                                                                                                                                                                                                                                                                   | C-1  | Upper handlebar left    | 1    | I-8  | End cap of pedal tube         | 2    |
| C-4         End cap         2         J-2         Pad         1           D         D         Handlebar post set         1         J-3         Pad         1           D-1         Handlebar post         1         J-4         Screw 3/16'         2           D-3         Bushing of handlebar axie         2         K-1         Rear stabilizer set         1           D-3         Bushing of handlebar axie         2         K-2         Small pad         2           D-5         Screw M6         2         K-2         Small pad         2           D-5         Screw M6         2         K-2         Small pad         2           D-6         Water bottle cage         1         K-4         Screw 3/16'         4           D-7         Shaft of handlebar         1         L-1         Idler         1           E-1         Lower handlebar sate         2         L-1         Idler         1           E-1         Lower handlebar axie         2         L-3         Wave washer         2           E-3         Screw M5         2         L-4         Nut M8         1           E-5         Rear cover of upper handlebar         2         L-3                                                                                                                                                                                                                                                                                                                                                                                                                                                                                                                                                                                                                                                                                                                                                                                                                                                                                                                                                      | C-2  | Upper handlebar right   | 1    | J    |                               | 1    |
| C-4         End cap         2         J-2         Pad         1           D         Handlebar post set         1         J-3         Pad         1           D-1         Handlebar post         1         J-4         Screw 3/16'         2           D-2         Wire         1         K         Rear stabilizer set         1           D-3         Bushing of handlebar axie         2         K-1         Rear stabilizer         1           D-5         Screw M6         2         K-2         Small pad         2           D-5         Screw M6         2         K-2         Small pad         2           D-6         Water bottle cage         1         K-4         Screw 3/16'         4           D-7         Shaft of handlebar         1         L         Idler         1           E-1         Lower handlebar set         2         L-1         Idler         1           E-1         Lower handlebar axle         2         L-3         Wave washer         2           E-3         Screw M5         2         L-4         Nut M8         1           E-5         Tacot cover of upper handlebar         2         L-5         Flat washer <t< td=""><td>C-3</td><td></td><td>2</td><td>J-1</td><td>Front stablilzer</td><td>1</td></t<>                                                                                                                                                                                                                                                                                                                                                                                                                                                                                                                                                                                                                                                                                                                                                                                                                                                                 | C-3  |                         | 2    | J-1  | Front stablilzer              | 1    |
| D-1   Handlebar post                                                                                                                                                                                                                                                                                                                                                                                                                                                                                                                                                                                                                                                                                                                                                                                                                                                                                                                                                                                                                                                                                                                                                                                                                                                                                                                                                                                                                                                                                                                                                                                                                                                                                                                                                                                                                                                                                                                                                                                                                                                                                                          | C-4  |                         | 2    | J-2  | Pad                           | 1    |
| D-2   Wire                                                                                                                                                                                                                                                                                                                                                                                                                                                                                                                                                                                                                                                                                                                                                                                                                                                                                                                                                                                                                                                                                                                                                                                                                                                                                                                                                                                                                                                                                                                                                                                                                                                                                                                                                                                                                                                                                                                                                                                                                                                                                                                    | D    | Handlebar post set      | 1    | J-3  |                               |      |
| D-3   Bushing of handlebar axle   2   K-1   Rear stabilizer   1   D-4   Screw M6   2   K-2   Small pad   2   2   2   5   5   5   5   5   2   5   5                                                                                                                                                                                                                                                                                                                                                                                                                                                                                                                                                                                                                                                                                                                                                                                                                                                                                                                                                                                                                                                                                                                                                                                                                                                                                                                                                                                                                                                                                                                                                                                                                                                                                                                                                                                                                                                                                                                                                                            | D-1  |                         | 1    | _    |                               | 2    |
| D-4   Screw M6                                                                                                                                                                                                                                                                                                                                                                                                                                                                                                                                                                                                                                                                                                                                                                                                                                                                                                                                                                                                                                                                                                                                                                                                                                                                                                                                                                                                                                                                                                                                                                                                                                                                                                                                                                                                                                                                                                                                                                                                                                                                                                                |      |                         | _    |      |                               |      |
| D-5   Screw M5                                                                                                                                                                                                                                                                                                                                                                                                                                                                                                                                                                                                                                                                                                                                                                                                                                                                                                                                                                                                                                                                                                                                                                                                                                                                                                                                                                                                                                                                                                                                                                                                                                                                                                                                                                                                                                                                                                                                                                                                                                                                                                                |      |                         |      |      |                               |      |
| D-6   Water bottle cage                                                                                                                                                                                                                                                                                                                                                                                                                                                                                                                                                                                                                                                                                                                                                                                                                                                                                                                                                                                                                                                                                                                                                                                                                                                                                                                                                                                                                                                                                                                                                                                                                                                                                                                                                                                                                                                                                                                                                                                                                                                                                                       |      |                         |      |      |                               |      |
| D-7   Shaft of handlebar   1                                                                                                                                                                                                                                                                                                                                                                                                                                                                                                                                                                                                                                                                                                                                                                                                                                                                                                                                                                                                                                                                                                                                                                                                                                                                                                                                                                                                                                                                                                                                                                                                                                                                                                                                                                                                                                                                                                                                                                                                                                                                                                  |      |                         |      |      |                               |      |
| E         Lower handlebar set         2         L-1         Idler         1           E-1         Lower handlebar         1         L-2         Idler wheel         1           E-2         Bushing of handlebar axle         2         L-3         Wave washer         2           E-3         Screw M5         2         L-4         Nut M8         1           E-4         Front cover of upper handlebar         2         L-5         Flat washer         1           E-5         Rear cover of upper handlebar         2         L-8         Hex screw M6         1           F-2         Nut M10         2         L-9         Hex screw M6         1           F-2         Nut M10         2         L-9         Hex screw M8         1           F-3         C- clip         1         L-10         Flat washer         2           F-4         Wave washer         1         L-10         Flat washer         2           F-5         Flat washer         1         M         Servo motor set         1           F-6         Sensor wire         1         N         Switching power adapter         1           F-7         Sensor fixed bracket         1         O-5                                                                                                                                                                                                                                                                                                                                                                                                                                                                                                                                                                                                                                                                                                                                                                                                                                                                                                                                            |      |                         |      | _    |                               | _    |
| E-1         Lower handlebar         1         L-2         Idler wheel         1           E-2         Bushing of handlebar axle         2         L-3         Wave washer         2           E-3         Screw M5         2         L-4         Nut M8         1           E-4         Front cover of upper handlebar         2         L-5         Flat washer         1           E-5         Rear cover of upper handlebar         2         L-8         Hex screw M6         1           F-2         Nut M10         2         L-9         Hex screw M8         1           F-2         Nut M10         2         L-9         Hex screw M8         1           F-2         Nut M10         2         L-9         Hex screw M8         1           F-3         C-clip         1         L-10         Flat washer         2           F-4         Wave washer         1         L-11         Spring         1         L-17         Spring         1         L-18         Fisht washer         2         C-4         Serow m00 rest         1         D-1         Screw M8         4         4         F-19         D-2         Nut M8         4         4         F-10         Screw M8                                                                                                                                                                                                                                                                                                                                                                                                                                                                                                                                                                                                                                                                                                                                                                                                                                                                                                                                    |      |                         |      |      |                               |      |
| E-2         Bushing of handlebar axle         2         L-3         Wave washer         2           E-3         Screw M5         2         L-4         Nut M8         1           E-4         Front cover of upper handlebar         2         L-5         Flat washer         1           E-5         Rear cover of upper handlebar         2         L-8         Hex screw M6         1           F-2         Nut M10         2         L-9         Hex screw M8         1           F-2         Nut M10         2         L-9         Hex screw M8         1           F-3         C- clip         1         L-10         Flat washer         2           F-4         Wave washer         1         L-11         Flat washer         2           F-5         Flat washer         1         M         Serow motor set         1           F-7         Sensor fixed bracket         1         O         Screw M8         4           F-7         Sensor fixed bracket         1         O         Screw M8         4           F-9         Dc wire         1         O-1         Screw M8         4           F-12         Belat washer         1         O-2         Nut M8 </td <td></td> <td></td> <td></td> <td></td> <td></td> <td></td>                                                                                                                                                                                                                                                                                                                                                                                                                                                                                                                                                                                                                                                                                                                                                                                                                                                                                |      |                         |      |      |                               |      |
| E-3 Screw M5 E-4 Front cover of upper handlebar E-5 Rear cover of upper handlebar 2 L-6 Flat washer 1 1 F-2 Nut M10 2 L-9 Hex screw M6 1 1 F-3 C- clip 1 L-10 Flat washer 2 L-7 Hex screw M8 1 L-11 Spring 1 L-12 Serw M8 4 L-13 Screw M8 4 L-14 Surew M8 4 L-14 Surew M8 4 L-14 Surew M4 4 L-15 Screw M8 4 L-14 Surew M4 4 L-15 Screw M8 4 L-14 Surew M5 4 L-15 Screw M8 8 L-13 Screw M4 4 L-16 Flat washer 4 L-17 Spring washer 4 L-17 Cover of handlebar post 1 D-19 Flat washer 4 L-17 Cover of handlebar post 1 D-10 Flat washer 4 L-17 Cover of handlebar post 1 D-10 Flat washer 4 L-17 Surew M8 6 D-13 Spring washer 7 L-18 Ital washer 7 L-19 Motor wire 1 D-12 Carriage screw M6 7 L-19 Screw M8 7 L-20 Screw |      |                         |      |      |                               |      |
| E-4         Front cover of upper handlebar         2         L-5         Flat washer         1           E-5         Rear cover of upper handlebar         2         L-8         Hex screw M6         1           F-2         Nut M10         2         L-9         Hex screw M8         1           F-3         C- clip         1         L-10         Flat washer         2           F-4         Wave washer         1         L-11         Spring         1           F-5         Flat washer         1         M         Servo motor set         1           F-6         Sensor wire         1         N         Switching power adapter         1           F-7         Sensor fixed bracket         1         O         Screw set         1           F-7         Sensor fixed bracket         1         O         Screw M8         4           F-9         DC wire         1         O-1         Screw M8         4           F-9         DC wire         1         O-2         Nut M8         4           F-10         Screw M4         1         O-3         Carriage screw M8         4           F-13         Screw M4         40         O-6         Flat washer </td <td></td> <td></td> <td></td> <td></td> <td></td> <td></td>                                                                                                                                                                                                                                                                                                                                                                                                                                                                                                                                                                                                                                                                                                                                                                                                                                                                                |      |                         |      |      |                               |      |
| E-5         Rear cover of upper handlebar         2         L-8         Hex screw M6         1           F-2         Nut M10         2         L-9         Hex screw M8         1           F-3         C- clip         1         L-10         Flat washer         2           F-4         Wave washer         1         L-11         Spring         1           F-4         Wave washer         1         L-11         Spring         1           F-5         Flat washer         1         M         Servo motor set         1           F-6         Sensor wire         1         N         Switching power adapter         1           F-7         Sensor wire         1         N         Switching power adapter         1           F-7         Sensor wire         1         O-2         Nut M8         4           F-7         Sensor wire         1         O-2         Nut M8         4           F-9         Dc wire         1         O-2         Nut M8         4           F-10         Screw M4         1         O-3         Semi-washer         6           F-12         Belt         1         O-5         Screw M8         8 <t< td=""><td></td><td></td><td></td><td></td><td></td><td>_</td></t<>                                                                                                                                                                                                                                                                                                                                                                                                                                                                                                                                                                                                                                                                                                                                                                                                                                                                                                       |      |                         |      |      |                               | _    |
| F-2         Nut M10         2         L-9         Hex screw M8         1           F-3         C- clip         1         L-10         Flat washer         2           F-4         Wave washer         1         L-11         Spring         1           F-5         Flat washer         1         M         Servo motor set         1           F-6         Sensor wire         1         N         Switching power adapter         1           F-7         Sensor fixed bracket         1         O         Screw M8         4           F-8         Flat washer         1         O-1         Screw M8         4           F-9         DC wire         1         O-2         Nut M8         4           F-9         DC wire         1         O-2         Nut M8         4           F-10         Screw M4         1         O-3         Carriage screw M8         4           F-12         Belt         1         O-5         Screw M8         8           F-12         Belt         1         O-5         Screw M8         8           F-14         Screw M5         1         O-7         Spring washer         2           F-15                                                                                                                                                                                                                                                                                                                                                                                                                                                                                                                                                                                                                                                                                                                                                                                                                                                                                                                                                                                         |      |                         |      |      |                               |      |
| F-3         C- clip         1         L-10         Flat washer         2           F-4         Wave washer         1         L-11         Spring         1           F-5         Flat washer         1         M         Servo motor set         1           F-6         Sensor wire         1         N         Switching power adapter         1           F-7         Sensor fixed bracket         1         O         Screw M8         4           F-7         Sensor fixed bracket         1         O         Screw M8         4           F-8         Flat washer         1         O-1         Screw M8         4           F-9         DC wire         1         O-2         Nut M8         4           F-10         Screw M4         1         O-3         Carriage screw M8         4           F-11         Bearing 6004RS         2         O-4         Semi-washer         6           F-12         Belt         1         O-5         Screw M8         8           F-13         Screw M4         40         O-6         Flat washer         2           F-14         Screw M5         1         O-7         Spring washer         2                                                                                                                                                                                                                                                                                                                                                                                                                                                                                                                                                                                                                                                                                                                                                                                                                                                                                                                                                                            |      |                         |      |      |                               |      |
| F-4         Wave washer         1         L-11         Spring         1           F-5         Flat washer         1         M         Servo motor set         1           F-6         Sensor wire         1         N         Switching power adapter         1           F-7         Sensor fixed bracket         1         O         Screw set         1           F-7         Sensor wire         1         O-1         Screw M8         4           F-8         Flat washer         1         O-1         Screw M8         4           F-9         DC wire         1         O-2         Nut M8         4           F-10         Screw M4         1         O-3         Carriage screw M8         4           F-11         Bearing 6004RS         2         O-4         Semi-washer         6           F-12         Belt         1         O-5         Screw M8         8           F-13         Screw M4         40         O-6         Flat washer         4           F-14         Screw M5         1         O-7         Spring washer         2           F-15         Left chain cover (Lower)         1         O-9         Flat washer         4                                                                                                                                                                                                                                                                                                                                                                                                                                                                                                                                                                                                                                                                                                                                                                                                                                                                                                                                                                 |      |                         | _    |      |                               |      |
| F-5         Flat washer         1         M         Servo motor set         1           F-6         Sensor wire         1         N         Switching power adapter         1           F-7         Sensor fixed bracket         1         O         Screw set         1           F-8         Flat washer         1         O-1         Screw M8         4           F-9         DC wire         1         O-2         Nut M8         4           F-10         Screw M4         1         O-2         Nut M8         4           F-11         Bearing 6004RS         2         O-4         Semi-washer         6           F-12         Belt         1         O-5         Screw M8         4           F-13         Screw M5         1         O-5         Screw M8         8           F-14         Screw M5         1         O-7         Spring washer         2           F-15         Left chain cover (Upper)         1         O-8         Nylon M8         2           F-16         Right chain cover (Lower)         1         O-9         Flat washer         4           F-17         Cover of handlebar post         1         O-10         Flat washer                                                                                                                                                                                                                                                                                                                                                                                                                                                                                                                                                                                                                                                                                                                                                                                                                                                                                                                                                         |      | ·                       |      |      |                               |      |
| F-6         Sensor wire         1         N         Switching power adapter         1           F-7         Sensor fixed bracket         1         O         Screw set         1           F-8         Flat washer         1         O-1         Screw M8         4           F-9         DC wire         1         O-2         Nut M8         4           F-10         Screw M4         1         O-3         Carriage screw M8         4           F-11         Bearing 6004RS         2         O-4         Semi-washer         6           F-12         Belt         1         O-5         Screw M8         8           F-12         Belt         1         O-5         Screw M8         8           F-13         Screw M5         1         O-7         Spring washer         2           F-14         Screw M5         1         O-7         Spring washer         2           F-15         Left chain cover (Lower)         1         O-9         Flat washer         4           F-15         Right chain cover (Lower)         1         O-9         Flat washer         2           F-16         Right chain cover (Lower)         1         O-9         Flat washer<                                                                                                                                                                                                                                                                                                                                                                                                                                                                                                                                                                                                                                                                                                                                                                                                                                                                                                                                               |      |                         |      |      |                               | _    |
| F-7         Sensor fixed bracket         1         O         Screw set         1           F-8         Flat washer         1         O-1         Screw M8         4           F-9         DC wire         1         O-2         Nut M8         4           F-10         Screw M4         1         O-3         Carriage screw M8         4           F-11         Bearing 6004RS         2         O-4         Semi-washer         6           F-12         Belt         1         O-5         Screw M8         8           F-13         Screw M4         40         O-6         Flat washer         4           F-14         Screw M5         1         O-7         Spring washer         2           F-15         Left chain cover (Upper)         1         O-8         Nylon M8         2           F-16         Right chain cover (Lower)         1         O-9         Flat washer         4           F-16         Right chain cover (Lower)         1         O-9         Flat washer         4           F-17         Cover of handlebar post         1         O-10         Flat washer         2           F-18         Ring of handlebar post         1         O-11                                                                                                                                                                                                                                                                                                                                                                                                                                                                                                                                                                                                                                                                                                                                                                                                                                                                                                                                              |      |                         |      |      |                               |      |
| F-8         Flat washer         1         O-1         Screw M8         4           F-9         DC wire         1         O-2         Nut M8         4           F-10         Screw M4         1         O-3         Carriage screw M8         4           F-11         Bearing 6004RS         2         O-4         Semi-washer         6           F-12         Belt         1         O-5         Screw M8         8           F-13         Screw M4         40         O-6         Flat washer         4           F-14         Screw M5         1         O-7         Spring washer         2           F-14         Screw M5         1         O-7         Spring washer         2           F-15         Left chain cover (Upper)         1         O-8         Nylon M8         2           F-16         Right chain cover (Lower)         1         O-9         Flat washer         4           F-17         Cover of handlebar post         1         O-10         Flat washer         2           F-18         Ring of handlebar post         1         O-11         Knob of pedal         4           F-19         Motor wire         1         O-12         Carriag                                                                                                                                                                                                                                                                                                                                                                                                                                                                                                                                                                                                                                                                                                                                                                                                                                                                                                                                               |      |                         |      |      |                               |      |
| F-9         DC wire         1         O-2         Nut M8         4           F-10         Screw M4         1         O-3         Carriage screw M8         4           F-11         Bearing 6004RS         2         O-4         Semi-washer         6           F-12         Belt         1         O-5         Screw M8         8           F-12         Belt         1         O-5         Screw M8         8           F-13         Screw M4         40         O-6         Flat washer         4           F-14         Screw M5         1         O-7         Spring washer         2           F-15         Left chain cover (Upper)         1         O-8         Nylon M8         2           F-15         Left chain cover (Lower)         1         O-9         Flat washer         4           F-16         Right chain cover (Lower)         1         O-9         Flat washer         4           F-16         Right chain cover (Lower)         1         O-9         Flat washer         2           F-17         Cover of handlebar post         1         O-10         Flat washer         2           F-18         Ring of handlebar post         1         O-11                                                                                                                                                                                                                                                                                                                                                                                                                                                                                                                                                                                                                                                                                                                                                                                                                                                                                                                                           |      |                         |      |      |                               |      |
| F-10         Screw M4         1         O-3         Carriage screw M8         4           F-11         Bearing 6004RS         2         O-4         Semi-washer         6           F-12         Belt         1         O-5         Screw M8         8           F-13         Screw M4         40         O-6         Flat washer         4           F-14         Screw M5         1         O-7         Spring washer         2           F-15         Left chain cover (Upper)         1         O-8         Nylon M8         2           F-15         Left chain cover (Lower)         1         O-8         Nylon M8         2           F-16         Right chain cover (Lower)         1         O-9         Flat washer         4           F-17         Cover of handlebar post         1         O-10         Flat washer         2           F-18         Ring of handlebar post         1         O-11         Knob of pedal         4           F-19         Motor wire         1         O-12         Carriage screw M6         4           F-20         Screw M8         6         O-13         Spring washer         4           F-21         Flat washer         2         <                                                                                                                                                                                                                                                                                                                                                                                                                                                                                                                                                                                                                                                                                                                                                                                                                                                                                                                                  |      |                         |      |      |                               |      |
| F-11         Bearing 6004RS         2         O-4         Semi-washer         6           F-12         Belt         1         O-5         Screw M8         8           F-13         Screw M4         40         O-6         Flat washer         4           F-14         Screw M5         1         O-7         Spring washer         2           F-15         Left chain cover (Upper)         1         O-8         Nylon M8         2           F-16         Right chain cover (Lower)         1         O-9         Flat washer         4           F-17         Cover of handlebar post         1         O-10         Flat washer         2           F-18         Ring of handlebar post         1         O-11         Knob of pedal         4           F-19         Motor wire         1         O-12         Carriage screw M6         4           F-20         Screw M8         6         O-13         Spring washer         4           F-21         Flat washer         2         O-15         Flat washer         4           F-22         Semi-washer         2         O-15         Flat washer         4           F-23         Spring washer         6         P                                                                                                                                                                                                                                                                                                                                                                                                                                                                                                                                                                                                                                                                                                                                                                                                                                                                                                                                           |      |                         |      |      |                               |      |
| F-12         Belt         1         O-5         Screw M8         8           F-13         Screw M4         40         O-6         Flat washer         4           F-14         Screw M5         1         O-7         Spring washer         2           F-15         Left chain cover (Upper)         1         O-8         Nylon M8         2           F-16         Right chain cover (Lower)         1         O-9         Flat washer         4           F-16         Right chain cover (Lower)         1         O-9         Flat washer         4           F-16         Right chain cover (Lower)         1         O-9         Flat washer         4           F-16         Right chain cover (Lower)         1         O-10         Flat washer         4           F-17         Cover of handlebar post         1         O-10         Flat washer         2           F-18         Ring of handlebar post         1         O-11         Knob of pedal         4           F-19         Motor wire         1         O-12         Carriage screw M6         4           F-20         Screw M8         6         O-13         Spring washer         4           F-21         Flat washer                                                                                                                                                                                                                                                                                                                                                                                                                                                                                                                                                                                                                                                                                                                                                                                                                                                                                                                           |      |                         |      |      |                               |      |
| F-13         Screw M4         40         O-6         Flat washer         4           F-14         Screw M5         1         O-7         Spring washer         2           F-15         Left chain cover (Upper)         1         O-8         Nylon M8         2           F-16         Right chain cover (Lower)         1         O-9         Flat washer         4           F-17         Cover of handlebar post         1         O-10         Flat washer         2           F-18         Ring of handlebar post         1         O-11         Knob of pedal         4           F-19         Motor wire         1         O-12         Carriage screw M6         4           F-19         Motor wire         1         O-12         Carriage screw M6         4           F-20         Screw M8         6         O-13         Spring washer         4           F-21         Flat washer         2         O-15         Flat washer         4           F-22         Semi-washer         2         O-15         Flat washer         4           F-23         Spring washer         6         P         Axle set         1           G-1         Flywheel set         1 <t< td=""><td></td><td></td><td></td><td></td><td></td><td></td></t<>                                                                                                                                                                                                                                                                                                                                                                                                                                                                                                                                                                                                                                                                                                                                                                                                                                                                       |      |                         |      |      |                               |      |
| F-14         Screw M5         1         O-7         Spring washer         2           F-15         Left chain cover (Upper)         1         O-8         Nylon M8         2           F-16         Right chain cover (Lower)         1         O-9         Flat washer         4           F-17         Cover of handlebar post         1         O-10         Flat washer         2           F-18         Ring of handlebar post         1         O-11         Knob of pedal         4           F-19         Motor wire         1         O-12         Carriage screw M6         4           F-20         Screw M8         6         O-13         Spring washer         4           F-21         Flat washer         4         O-14         Flat washer         4           F-22         Semi-washer         2         O-15         Flat washer         4           F-23         Spring washer         6         P         Axle set         1           G-1 Flywheel set         1         P-1         Hex screw M8         3           G-1 Flywheel axle         1         P-2         Pulley         1           G-3 Flywheel axle         1         P-4         Axle         1     <                                                                                                                                                                                                                                                                                                                                                                                                                                                                                                                                                                                                                                                                                                                                                                                                                                                                                                                                  |      |                         |      |      |                               |      |
| F-15         Left chain cover (Upper)         1         O-8         Nylon M8         2           F-16         Right chain cover (Lower)         1         O-9         Flat washer         4           F-17         Cover of handlebar post         1         O-10         Flat washer         2           F-18         Ring of handlebar post         1         O-11         Knob of pedal         4           F-19         Motor wire         1         O-12         Carriage screw M6         4           F-19         Motor wire         1         O-12         Carriage screw M6         4           F-20         Screw M8         6         O-13         Spring washer         4           F-21         Flat washer         4         O-14         Flat washer         4           F-22         Semi-washer         2         O-15         Flat washer         4           F-23         Spring washer         6         P         Axle set         1           F-23         Spring washer         6         P         Axle set         1           G-1         Flywheel set         1         P-1         Hex screw M8         3           G-1         Flywheel         1         P                                                                                                                                                                                                                                                                                                                                                                                                                                                                                                                                                                                                                                                                                                                                                                                                                                                                                                                                      |      |                         |      |      |                               |      |
| F-16         Right chain cover (Lower)         1         O-9         Flat washer         4           F-17         Cover of handlebar post         1         O-10         Flat washer         2           F-18         Ring of handlebar post         1         O-11         Knob of pedal         4           F-19         Motor wire         1         O-12         Carriage screw M6         4           F-19         Motor wire         1         O-12         Carriage screw M6         4           F-20         Screw M8         6         O-13         Spring washer         4           F-21         Flat washer         4         O-14         Flat washer         4           F-22         Semi-washer         2         O-15         Flat washer         4           F-22         Semi-washer         6         P         Axle set         1           G-1         Flywheel set         1         P-1         Hex screw M8         3           G-1         Flywheel         1         P-2         Pulley         1           G-2         Nut 3/8'         3         P-3         Bushing         1           G-3         Flywheel saxle         1         Q-1                                                                                                                                                                                                                                                                                                                                                                                                                                                                                                                                                                                                                                                                                                                                                                                                                                                                                                                                                        |      |                         |      |      |                               |      |
| F-17         Cover of handlebar post         1         O-10         Flat washer         2           F-18         Ring of handlebar post         1         O-11         Knob of pedal         4           F-19         Motor wire         1         O-12         Carriage screw M6         4           F-20         Screw M8         6         O-13         Spring washer         4           F-21         Flat washer         4         O-14         Flat washer         4           F-22         Semi-washer         2         O-15         Flat washer         4           F-22         Semi-washer         6         P         Axle set         1           G-2         Spring washer         6         P         Axle set         1           G-1         Flywheel set         1         P-1         Hex screw M8         3           G-1         Flywheel         1         P-2         Pulley         1           G-2         Nut 3/8'         3         P-3         Bushing         1           G-3         Flywheel axle         1         P-4         Axle         1           G-4         Flat washer         1         Q         Disc crank         2                                                                                                                                                                                                                                                                                                                                                                                                                                                                                                                                                                                                                                                                                                                                                                                                                                                                                                                                                              |      |                         |      |      |                               |      |
| F-18       Ring of handlebar post       1       O-11       Knob of pedal       4         F-19       Motor wire       1       O-12       Carriage screw M6       4         F-20       Screw M8       6       O-13       Spring washer       4         F-21       Flat washer       4       O-14       Flat washer       4         F-22       Semi-washer       2       O-15       Flat washer       4         F-23       Spring washer       6       P       Axle set       1         G       Flywheel set       1       P-1       Hex screw M8       3         G-1       Flywheel set       1       P-2       Pulley       1         G-2       Nut 3/8'       3       P-3       Bushing       1         G-3       Flywheel axle       1       P-4       Axle       1         G-4       Flat washer       1       Q       Disc set       1         G-5       Bearing 6000RS       1       Q-1       Disc crank       2         G-6       Bearing 6300RS       1       Q-2       Disc       2         G-7       Bushing of flywheel       1       Q-3       Disc cap       2 <td></td> <td></td> <td></td> <td></td> <td></td> <td></td>                                                                                                                                                                                                                                                                                                                                                                                                                                                                                                                                                                                                                                                                                                                                                                                                                                                                                                                                                                                        |      |                         |      |      |                               |      |
| F-19       Motor wire       1       O-12       Carriage screw M6       4         F-20       Screw M8       6       O-13       Spring washer       4         F-21       Flat washer       4       O-14       Flat washer       4         F-22       Semi-washer       2       O-15       Flat washer       4         F-23       Spring washer       6       P       Axle set       1         G       Flywheel set       1       P-1       Hex screw M8       3         G-1       Flywheel set       1       P-2       Pulley       1         G-2       Nut 3/8'       3       P-3       Bushing       1         G-3       Flywheel axle       1       P-4       Axle       1         G-4       Flat washer       1       Q       Disc set       1         G-5       Bearing 6000RS       1       Q-1       Disc crank       2         G-6       Bearing 6300RS       1       Q-2       Disc       2         G-7       Bushing of flywheel       1       Q-3       Disc cap       2         G-8       Nut 3/8'       2       Q-4       Screw M4       8 <td< td=""><td></td><td>-</td><td>1</td><td>O-11</td><td>Knob of pedal</td><td>4</td></td<>                                                                                                                                                                                                                                                                                                                                                                                                                                                                                                                                                                                                                                                                                                                                                                                                                                                                                                                                                                             |      | -                       | 1    | O-11 | Knob of pedal                 | 4    |
| F-21       Flat washer       4       O-14       Flat washer       4         F-22       Semi-washer       2       O-15       Flat washer       4         F-23       Spring washer       6       P       Axle set       1         G       Flywheel set       1       P-1       Hex screw M8       3         G-1       Flywheel set       1       P-2       Pulley       1         G-2       Nut 3/8'       3       P-3       Bushing       1         G-3       Flywheel axle       1       P-4       Axle       1         G-4       Flat washer       1       Q       Disc set       1         G-5       Bearing 6000RS       1       Q-1       Disc crank       2         G-6       Bearing 6300RS       1       Q-2       Disc       2         G-7       Bushing of flywheel       1       Q-3       Disc cap       2         G-8       Nut 3/8'       2       Q-4       Screw M4       8         H       Magnet set       1       Q-5       Flat washer       8                                                                                                                                                                                                                                                                                                                                                                                                                                                                                                                                                                                                                                                                                                                                                                                                                                                                                                                                                                                                                                                                                                                                                              | F-19 |                         |      |      |                               | 4    |
| F-22       Semi-washer       2       O-15       Flat washer       4         F-23       Spring washer       6       P       Axle set       1         G       Flywheel set       1       P-1       Hex screw M8       3         G-1       Flywheel set       1       P-2       Pulley       1         G-2       Nut 3/8'       3       P-3       Bushing       1         G-3       Flywheel axle       1       P-4       Axle       1         G-4       Flat washer       1       Q       Disc set       1         G-5       Bearing 6000RS       1       Q-1       Disc crank       2         G-6       Bearing 6300RS       1       Q-2       Disc       2         G-7       Bushing of flywheel       1       Q-3       Disc cap       2         G-8       Nut 3/8'       2       Q-4       Screw M4       8         H       Magnet set       1       Q-5       Flat washer       8                                                                                                                                                                                                                                                                                                                                                                                                                                                                                                                                                                                                                                                                                                                                                                                                                                                                                                                                                                                                                                                                                                                                                                                                                                          | F-20 | Screw M8                |      |      |                               |      |
| F-23       Spring washer       6       P       Axle set       1         G       Flywheel set       1       P-1       Hex screw M8       3         G-1       Flywheel       1       P-2       Pulley       1         G-2       Nut 3/8'       3       P-3       Bushing       1         G-3       Flywheel axle       1       P-4       Axle       1         G-4       Flat washer       1       Q       Disc set       1         G-5       Bearing 6000RS       1       Q-1       Disc crank       2         G-6       Bearing 6300RS       1       Q-2       Disc       2         G-7       Bushing of flywheel       1       Q-3       Disc cap       2         G-8       Nut 3/8'       2       Q-4       Screw M4       8         H       Magnet set       1       Q-5       Flat washer       8                                                                                                                                                                                                                                                                                                                                                                                                                                                                                                                                                                                                                                                                                                                                                                                                                                                                                                                                                                                                                                                                                                                                                                                                                                                                                                                          |      |                         |      |      |                               |      |
| G       Flywheel set       1       P-1       Hex screw M8       3         G-1       Flywheel       1       P-2       Pulley       1         G-2       Nut 3/8'       3       P-3       Bushing       1         G-3       Flywheel axle       1       P-4       Axle       1         G-4       Flat washer       1       Q       Disc set       1         G-5       Bearing 6000RS       1       Q-1       Disc crank       2         G-6       Bearing 6300RS       1       Q-2       Disc       2         G-7       Bushing of flywheel       1       Q-3       Disc cap       2         G-8       Nut 3/8'       2       Q-4       Screw M4       8         H       Magnet set       1       Q-5       Flat washer       8                                                                                                                                                                                                                                                                                                                                                                                                                                                                                                                                                                                                                                                                                                                                                                                                                                                                                                                                                                                                                                                                                                                                                                                                                                                                                                                                                                                                  |      |                         |      |      |                               |      |
| G-1       Flywheel       1       P-2       Pulley       1         G-2       Nut 3/8'       3       P-3       Bushing       1         G-3       Flywheel axle       1       P-4       Axle       1         G-4       Flat washer       1       Q       Disc set       1         G-5       Bearing 6000RS       1       Q-1       Disc crank       2         G-6       Bearing 6300RS       1       Q-2       Disc       2         G-7       Bushing of flywheel       1       Q-3       Disc cap       2         G-8       Nut 3/8'       2       Q-4       Screw M4       8         H       Magnet set       1       Q-5       Flat washer       8                                                                                                                                                                                                                                                                                                                                                                                                                                                                                                                                                                                                                                                                                                                                                                                                                                                                                                                                                                                                                                                                                                                                                                                                                                                                                                                                                                                                                                                                            |      |                         |      |      |                               |      |
| G-2       Nut 3/8'       3       P-3       Bushing       1         G-3       Flywheel axle       1       P-4       Axle       1         G-4       Flat washer       1       Q       Disc set       1         G-5       Bearing 6000RS       1       Q-1       Disc crank       2         G-6       Bearing 6300RS       1       Q-2       Disc       2         G-7       Bushing of flywheel       1       Q-3       Disc cap       2         G-8       Nut 3/8'       2       Q-4       Screw M4       8         H       Magnet set       1       Q-5       Flat washer       8                                                                                                                                                                                                                                                                                                                                                                                                                                                                                                                                                                                                                                                                                                                                                                                                                                                                                                                                                                                                                                                                                                                                                                                                                                                                                                                                                                                                                                                                                                                                              |      |                         |      |      |                               |      |
| G-3         Flywheel axle         1         P-4         Axle         1           G-4         Flat washer         1         Q         Disc set         1           G-5         Bearing 6000RS         1         Q-1         Disc crank         2           G-6         Bearing 6300RS         1         Q-2         Disc         2           G-7         Bushing of flywheel         1         Q-3         Disc cap         2           G-8         Nut 3/8'         2         Q-4         Screw M4         8           H         Magnet set         1         Q-5         Flat washer         8                                                                                                                                                                                                                                                                                                                                                                                                                                                                                                                                                                                                                                                                                                                                                                                                                                                                                                                                                                                                                                                                                                                                                                                                                                                                                                                                                                                                                                                                                                                               |      |                         |      |      |                               | _    |
| G-4       Flat washer       1       Q       Disc set       1         G-5       Bearing 6000RS       1       Q-1       Disc crank       2         G-6       Bearing 6300RS       1       Q-2       Disc       2         G-7       Bushing of flywheel       1       Q-3       Disc cap       2         G-8       Nut 3/8'       2       Q-4       Screw M4       8         H       Magnet set       1       Q-5       Flat washer       8                                                                                                                                                                                                                                                                                                                                                                                                                                                                                                                                                                                                                                                                                                                                                                                                                                                                                                                                                                                                                                                                                                                                                                                                                                                                                                                                                                                                                                                                                                                                                                                                                                                                                      |      |                         |      |      |                               |      |
| G-5       Bearing 6000RS       1       Q-1       Disc crank       2         G-6       Bearing 6300RS       1       Q-2       Disc       2         G-7       Bushing of flywheel       1       Q-3       Disc cap       2         G-8       Nut 3/8'       2       Q-4       Screw M4       8         H       Magnet set       1       Q-5       Flat washer       8                                                                                                                                                                                                                                                                                                                                                                                                                                                                                                                                                                                                                                                                                                                                                                                                                                                                                                                                                                                                                                                                                                                                                                                                                                                                                                                                                                                                                                                                                                                                                                                                                                                                                                                                                           |      | -                       |      |      |                               | 1    |
| G-6       Bearing 6300RS       1       Q-2       Disc       2         G-7       Bushing of flywheel       1       Q-3       Disc cap       2         G-8       Nut 3/8'       2       Q-4       Screw M4       8         H       Magnet set       1       Q-5       Flat washer       8                                                                                                                                                                                                                                                                                                                                                                                                                                                                                                                                                                                                                                                                                                                                                                                                                                                                                                                                                                                                                                                                                                                                                                                                                                                                                                                                                                                                                                                                                                                                                                                                                                                                                                                                                                                                                                       |      |                         |      | Q    | Disc set                      |      |
| G-7         Bushing of flywheel         1         Q-3         Disc cap         2           G-8         Nut 3/8'         2         Q-4         Screw M4         8           H         Magnet set         1         Q-5         Flat washer         8                                                                                                                                                                                                                                                                                                                                                                                                                                                                                                                                                                                                                                                                                                                                                                                                                                                                                                                                                                                                                                                                                                                                                                                                                                                                                                                                                                                                                                                                                                                                                                                                                                                                                                                                                                                                                                                                           | G-5  | Bearing 6000RS          | 1    | Q-1  | Disc crank                    | 2    |
| G-8         Nut 3/8'         2         Q-4         Screw M4         8           H         Magnet set         1         Q-5         Flat washer         8                                                                                                                                                                                                                                                                                                                                                                                                                                                                                                                                                                                                                                                                                                                                                                                                                                                                                                                                                                                                                                                                                                                                                                                                                                                                                                                                                                                                                                                                                                                                                                                                                                                                                                                                                                                                                                                                                                                                                                      | G-6  | Bearing 6300RS          | 1    | Q-2  | Disc                          | 2    |
| G-8         Nut 3/8'         2         Q-4         Screw M4         8           H         Magnet set         1         Q-5         Flat washer         8                                                                                                                                                                                                                                                                                                                                                                                                                                                                                                                                                                                                                                                                                                                                                                                                                                                                                                                                                                                                                                                                                                                                                                                                                                                                                                                                                                                                                                                                                                                                                                                                                                                                                                                                                                                                                                                                                                                                                                      | G-7  | Bushing of flywheel     | 1    | Q-3  | Disc cap                      | 2    |
| H Magnet set 1 Q-5 Flat washer 8                                                                                                                                                                                                                                                                                                                                                                                                                                                                                                                                                                                                                                                                                                                                                                                                                                                                                                                                                                                                                                                                                                                                                                                                                                                                                                                                                                                                                                                                                                                                                                                                                                                                                                                                                                                                                                                                                                                                                                                                                                                                                              | G-8  | Nut 3/8'                | 2    |      |                               | 8    |
|                                                                                                                                                                                                                                                                                                                                                                                                                                                                                                                                                                                                                                                                                                                                                                                                                                                                                                                                                                                                                                                                                                                                                                                                                                                                                                                                                                                                                                                                                                                                                                                                                                                                                                                                                                                                                                                                                                                                                                                                                                                                                                                               |      |                         |      | Q-5  | Flat washer                   | 8    |
|                                                                                                                                                                                                                                                                                                                                                                                                                                                                                                                                                                                                                                                                                                                                                                                                                                                                                                                                                                                                                                                                                                                                                                                                                                                                                                                                                                                                                                                                                                                                                                                                                                                                                                                                                                                                                                                                                                                                                                                                                                                                                                                               | H-1  | Screw M6                | 2    |      |                               |      |