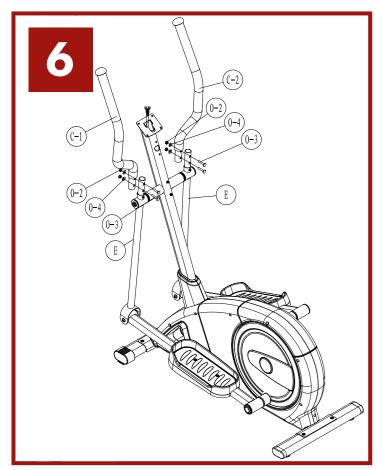

GX40s ELLIPTICAL ASSEMBLY GUIDE

Reebok
ONE SERIES

| TEM                                                                                                                                                                                                                                                                                                                                                                                                                                                                                                                                                                                                                                                                                                                                                                                                                                                                                                                                                                                                                                                                                                                                                                                                                                                                                                                                                                                                                                                                                                                                                                                                                                                                                                                                                                                                                                                                                                                                                                                                                                                                                                                           |      |                         |      |      |                               |      |
|-------------------------------------------------------------------------------------------------------------------------------------------------------------------------------------------------------------------------------------------------------------------------------------------------------------------------------------------------------------------------------------------------------------------------------------------------------------------------------------------------------------------------------------------------------------------------------------------------------------------------------------------------------------------------------------------------------------------------------------------------------------------------------------------------------------------------------------------------------------------------------------------------------------------------------------------------------------------------------------------------------------------------------------------------------------------------------------------------------------------------------------------------------------------------------------------------------------------------------------------------------------------------------------------------------------------------------------------------------------------------------------------------------------------------------------------------------------------------------------------------------------------------------------------------------------------------------------------------------------------------------------------------------------------------------------------------------------------------------------------------------------------------------------------------------------------------------------------------------------------------------------------------------------------------------------------------------------------------------------------------------------------------------------------------------------------------------------------------------------------------------|------|-------------------------|------|------|-------------------------------|------|
| A-2   Screw M6*10                                                                                                                                                                                                                                                                                                                                                                                                                                                                                                                                                                                                                                                                                                                                                                                                                                                                                                                                                                                                                                                                                                                                                                                                                                                                                                                                                                                                                                                                                                                                                                                                                                                                                                                                                                                                                                                                                                                                                                                                                                                                                                             | ITEM | DESCRIPTION             | Unit | ITEM | DESCRIPTION                   | Unit |
| B                                                                                                                                                                                                                                                                                                                                                                                                                                                                                                                                                                                                                                                                                                                                                                                                                                                                                                                                                                                                                                                                                                                                                                                                                                                                                                                                                                                                                                                                                                                                                                                                                                                                                                                                                                                                                                                                                                                                                                                                                                                                                                                             | A-1  | GX40s Console SM2705-67 | 1    | H-2  | Flat washer                   | 2    |
| B-1                                                                                                                                                                                                                                                                                                                                                                                                                                                                                                                                                                                                                                                                                                                                                                                                                                                                                                                                                                                                                                                                                                                                                                                                                                                                                                                                                                                                                                                                                                                                                                                                                                                                                                                                                                                                                                                                                                                                                                                                                                                                                                                           | A-2  | Screw M5*10             | 4    | H-3  | Spring washer                 | 2    |
| B-2         Foam grip         2         1-1         Pedal tube         2           B-4         Hand pulse set         2         1-2         Bushing         4           B-5         Hand pulse wire         1         1-4         Washer         2           B-6         Screw M4*20L         2         1-5         Fixed axie of lower handlebar         2           B-7         Semi washer         2         1-6         Left pedal         1           C-1         Upper handlebar set         1         1-7         Right pedal         1           C-1         Upper handlebar set         1         1-7         Right pedal         1           C-2         Upper handlebar right         1         1-8         End cap op pedal tube         2           C-2         Upper handlebar right         1         J-7         Front stabilizer set         1         1           C-4         End cap         2         J-1         Front stabilizer set         1         1           D-1         Handlebar post set         1         J-3         Pad         1         1           D-2         Wire         1         K-8         Rear stabilizer set         1         1         2                                                                                                                                                                                                                                                                                                                                                                                                                                                                                                                                                                                                                                                                                                                                                                                                                                                                                                                                      | В    | Front handlebar set     | 1    | H-4  | Magent                        | 1    |
| B-3         End dap         2         I-2         Bushing         4           B-4         Hand pulse wire         1         I-4         Washer         2           B-5         Hand pulse wire         1         I-4         Washer         2           B-6         Screw M4*20L         2         I-5         Fixed axis of lower handlebar         2           B-7         Semi washer         2         I-6         Left pedal         1           C         Upper handlebar set         1         I-7         Right pedal         1           C-1         Upper handlebar left         1         I-8         End cap opedal tube         2           C-2         Upper handlebar left         1         J-7         Right pedal         1           C-3         Foam drip         2         J-1         Front stabilizer set         1           C-3         Foam drip         2         J-1         Front stabilizer         1           D-1         Handlebar post set         1         J-3         Pad         1           D-1         Handlebar post set         1         J-4         Screw M6         2         K-2         Small pad         1           D-2 <t< td=""><td>B-1</td><td>Front handlebar</td><td></td><td>I</td><td>Pedal tube set</td><td></td></t<>                                                                                                                                                                                                                                                                                                                                                                                                                                                                                                                                                                                                                                                                                                                                                                                                                                               | B-1  | Front handlebar         |      | I    | Pedal tube set                |      |
| B-4         Hand pulse set         2         I-3         Bearing         2           B-6         Screw M4*20L         2         I-5         Fixed axle of lower handlebar         2           B-7         Seni washer         2         I-6         Left pedal         1           C         Upper handlebar set         1         I-7         Right pedal         1           C-1         Upper handlebar set         1         I-7         Right pedal         1           C-1         Upper handlebar right         1         J-8         End cap of pedal tube         2           C-2         Upper handlebar right         1         J-7         Front stabilizer set         1           C-3         Foem grip         2         J-1         Front stabilizer set         1           D-4         Handlebar post         1         J-3         Pad         1           D-1         Handlebar post         1         L-3         Pad         1           D-2         Wire         1         K         Rear stabilizer         1           D-3         Bushing of handlebar axle         2         K-2         Small pad         2           D-5         Screw M6         2 <td< td=""><td>B-2</td><td>Foam grip</td><td></td><td>I-1</td><td>Pedal tube</td><td></td></td<>                                                                                                                                                                                                                                                                                                                                                                                                                                                                                                                                                                                                                                                                                                                                                                                                                                             | B-2  | Foam grip               |      | I-1  | Pedal tube                    |      |
| B-6   Hand pulse wire                                                                                                                                                                                                                                                                                                                                                                                                                                                                                                                                                                                                                                                                                                                                                                                                                                                                                                                                                                                                                                                                                                                                                                                                                                                                                                                                                                                                                                                                                                                                                                                                                                                                                                                                                                                                                                                                                                                                                                                                                                                                                                         | B-3  | End cap                 |      | I-2  | Bushing                       |      |
| B-6   Screw M4-20L   2   I-5   Fixed axile of lower handlebar   2   I-6   Left pedal   1   C   Upper handlebar set   1   I-7   Right pedal   1   C   Upper handlebar set   1   I-7   Right pedal   1   I-8   End cap of pedal tube   2   C   Upper handlebar right   1   J   Front stabilizer set   1   I-8   End cap of pedal tube   2   I-7   Front stabilizer set   1   I-8   End cap of pedal tube   2   I-7   Front stabilizer set   1   I-8   End cap of pedal tube   2   I-7   Front stabilizer set   1   I-8   End cap of pedal tube   2   I-8   I-8   End cap   I-8  | B-4  | Hand pulse set          | 2    | I-3  | Bearing                       | 2    |
| B-7   Semiwasher                                                                                                                                                                                                                                                                                                                                                                                                                                                                                                                                                                                                                                                                                                                                                                                                                                                                                                                                                                                                                                                                                                                                                                                                                                                                                                                                                                                                                                                                                                                                                                                                                                                                                                                                                                                                                                                                                                                                                                                                                                                                                                              | B-5  | Hand pulse wire         | 1    | I-4  | Washer                        | 2    |
| C         Upper handlebar set         1         I-7         Right pedal         1           C-1         Upper handlebar left         1         I-8         End cap of pedal tube         2           C-2         Upper handlebar ight         1         J-Front stabilizer set         1           C-3         Foam grip         2         J-1         Front stabilizer set         1           C-4         End cap         2         J-1         Front stabilizer         1           D         Handlebar post set         1         J-3         Pad         1           D-1         Handlebar post         1         J-3         Pad         1           D-1         Handlebar post         1         J-3         Pad         1           D-1         Handlebar post         2         K-2         Small pad         2         L-2           D-2         Wire         Lower brottle cage         1         K-4         Screw 3/16         4         4           D-7         Shaft of handlebar         1         L         L (Ider set         1         1         L                                                                                                                                                                                                                                                                                                                                                                                                                                                                                                                                                                                                                                                                                                                                                                                                                                                                                                                                | B-6  | Screw M4*20L            | 2    | I-5  | Fixed axle of lower handlebar | 2    |
| C-1   Upper handlebar left                                                                                                                                                                                                                                                                                                                                                                                                                                                                                                                                                                                                                                                                                                                                                                                                                                                                                                                                                                                                                                                                                                                                                                                                                                                                                                                                                                                                                                                                                                                                                                                                                                                                                                                                                                                                                                                                                                                                                                                                                                                                                                    | B-7  | Semi washer             | 2    | I-6  | Left pedal                    | 1    |
| C-2   Upper handlebar right                                                                                                                                                                                                                                                                                                                                                                                                                                                                                                                                                                                                                                                                                                                                                                                                                                                                                                                                                                                                                                                                                                                                                                                                                                                                                                                                                                                                                                                                                                                                                                                                                                                                                                                                                                                                                                                                                                                                                                                                                                                                                                   | С    | Upper handlebar set     | 1    | I-7  | Right pedal                   | 1    |
| C-3         Foam grip         2         J-1         Front stabilizer         1           C-4         End cap         2         J-2         Pad         1           D-1         Handlebar post set         1         J-3         Pad         1           D-1         Handlebar post         1         J-3         Pad         1           D-1         Handlebar post         1         J-4         Screw 3/16'         2           D-2         Wire         1         K         Rear stabilizer set         1           D-3         Bushing of handlebar axle         2         K-3         End cap         2           D-5         Screw M5         2         K-3         End cap         2           D-6         Water bottle cage         1         K-4         Screw M-6         2         L-3           D-7         Shaft of handlebar exte         2         L-1         Idler set         1         L-1         Idler set         1           E-2         Lower handlebar exte         2         L-1         Idler wheel         1         1           E-2         Bushing of handlebar axle         2         L-3         Hut M8         1         1                                                                                                                                                                                                                                                                                                                                                                                                                                                                                                                                                                                                                                                                                                                                                                                                                                                                                                                                                                   | C-1  | Upper handlebar left    | 1    | I-8  | End cap of pedal tube         | 2    |
| C-4         End cap         2         J-2         Pad         1           D         D         Handlebar post set         1         J-3         Pad         1           D-1         Handlebar post         1         J-4         Screw 3/16'         2           D-3         Bushing of handlebar axie         2         K-1         Rear stabilizer set         1           D-3         Bushing of handlebar axie         2         K-2         Small pad         2           D-5         Screw M6         2         K-2         Small pad         2           D-5         Screw M6         2         K-2         Small pad         2           D-6         Water bottle cage         1         K-4         Screw 3/16'         4           D-7         Shaft of handlebar         1         L-1         Idler         1           E-1         Lower handlebar sate         2         L-1         Idler         1           E-1         Lower handlebar axie         2         L-3         Wave washer         2           E-3         Screw M5         2         L-4         Nut M8         1           E-5         Rear cover of upper handlebar         2         L-3                                                                                                                                                                                                                                                                                                                                                                                                                                                                                                                                                                                                                                                                                                                                                                                                                                                                                                                                                      | C-2  | Upper handlebar right   | 1    | J    |                               | 1    |
| C-4         End cap         2         J-2         Pad         1           D         Handlebar post set         1         J-3         Pad         1           D-1         Handlebar post         1         J-4         Screw 3/16'         2           D-2         Wire         1         K         Rear stabilizer set         1           D-3         Bushing of handlebar axie         2         K-1         Rear stabilizer         1           D-5         Screw M6         2         K-2         Small pad         2           D-5         Screw M6         2         K-2         Small pad         2           D-6         Water bottle cage         1         K-4         Screw 3/16'         4           D-7         Shaft of handlebar         1         L         Idler         1           E-1         Lower handlebar set         2         L-1         Idler         1           E-1         Lower handlebar axle         2         L-3         Wave washer         2           E-3         Screw M5         2         L-4         Nut M8         1           E-5         Tacot cover of upper handlebar         2         L-5         Flat washer <t< td=""><td>C-3</td><td></td><td>2</td><td>J-1</td><td>Front stablilzer</td><td>1</td></t<>                                                                                                                                                                                                                                                                                                                                                                                                                                                                                                                                                                                                                                                                                                                                                                                                                                                                 | C-3  |                         | 2    | J-1  | Front stablilzer              | 1    |
| D-1   Handlebar post                                                                                                                                                                                                                                                                                                                                                                                                                                                                                                                                                                                                                                                                                                                                                                                                                                                                                                                                                                                                                                                                                                                                                                                                                                                                                                                                                                                                                                                                                                                                                                                                                                                                                                                                                                                                                                                                                                                                                                                                                                                                                                          | C-4  |                         | 2    | J-2  | Pad                           | 1    |
| D-2   Wire                                                                                                                                                                                                                                                                                                                                                                                                                                                                                                                                                                                                                                                                                                                                                                                                                                                                                                                                                                                                                                                                                                                                                                                                                                                                                                                                                                                                                                                                                                                                                                                                                                                                                                                                                                                                                                                                                                                                                                                                                                                                                                                    | D    | Handlebar post set      | 1    | J-3  |                               |      |
| D-3   Bushing of handlebar axle   2   K-1   Rear stabilizer   1   D-4   Screw M6   2   K-2   Small pad   2   2   2   5   5   5   5   5   2   5   5                                                                                                                                                                                                                                                                                                                                                                                                                                                                                                                                                                                                                                                                                                                                                                                                                                                                                                                                                                                                                                                                                                                                                                                                                                                                                                                                                                                                                                                                                                                                                                                                                                                                                                                                                                                                                                                                                                                                                                            | D-1  |                         | 1    | _    |                               | 2    |
| D-4   Screw M6                                                                                                                                                                                                                                                                                                                                                                                                                                                                                                                                                                                                                                                                                                                                                                                                                                                                                                                                                                                                                                                                                                                                                                                                                                                                                                                                                                                                                                                                                                                                                                                                                                                                                                                                                                                                                                                                                                                                                                                                                                                                                                                |      |                         | _    |      |                               |      |
| D-5   Screw M5                                                                                                                                                                                                                                                                                                                                                                                                                                                                                                                                                                                                                                                                                                                                                                                                                                                                                                                                                                                                                                                                                                                                                                                                                                                                                                                                                                                                                                                                                                                                                                                                                                                                                                                                                                                                                                                                                                                                                                                                                                                                                                                |      |                         |      |      |                               |      |
| D-6   Water bottle cage                                                                                                                                                                                                                                                                                                                                                                                                                                                                                                                                                                                                                                                                                                                                                                                                                                                                                                                                                                                                                                                                                                                                                                                                                                                                                                                                                                                                                                                                                                                                                                                                                                                                                                                                                                                                                                                                                                                                                                                                                                                                                                       |      |                         |      |      |                               |      |
| D-7   Shaft of handlebar   1                                                                                                                                                                                                                                                                                                                                                                                                                                                                                                                                                                                                                                                                                                                                                                                                                                                                                                                                                                                                                                                                                                                                                                                                                                                                                                                                                                                                                                                                                                                                                                                                                                                                                                                                                                                                                                                                                                                                                                                                                                                                                                  |      |                         |      |      |                               |      |
| E         Lower handlebar set         2         L-1         Idler         1           E-1         Lower handlebar         1         L-2         Idler wheel         1           E-2         Bushing of handlebar axle         2         L-3         Wave washer         2           E-3         Screw M5         2         L-4         Nut M8         1           E-4         Front cover of upper handlebar         2         L-5         Flat washer         1           E-5         Rear cover of upper handlebar         2         L-8         Hex screw M6         1           F-2         Nut M10         2         L-9         Hex screw M6         1           F-2         Nut M10         2         L-9         Hex screw M8         1           F-3         C- clip         1         L-10         Flat washer         2           F-4         Wave washer         1         L-10         Flat washer         2           F-5         Flat washer         1         M         Servo motor set         1           F-6         Sensor wire         1         N         Switching power adapter         1           F-7         Sensor fixed bracket         1         O-5                                                                                                                                                                                                                                                                                                                                                                                                                                                                                                                                                                                                                                                                                                                                                                                                                                                                                                                                            |      |                         |      | _    |                               | _    |
| E-1         Lower handlebar         1         L-2         Idler wheel         1           E-2         Bushing of handlebar axle         2         L-3         Wave washer         2           E-3         Screw M5         2         L-4         Nut M8         1           E-4         Front cover of upper handlebar         2         L-5         Flat washer         1           E-5         Rear cover of upper handlebar         2         L-8         Hex screw M6         1           F-2         Nut M10         2         L-9         Hex screw M8         1           F-2         Nut M10         2         L-9         Hex screw M8         1           F-2         Nut M10         2         L-9         Hex screw M8         1           F-3         C-clip         1         L-10         Flat washer         2           F-4         Wave washer         1         L-11         Spring         1         L-17         Spring         1         L-18         Fisht washer         2         C-4         Serow m00 rest         1         D-1         Screw M8         4         4         F-19         D-2         Nut M8         4         4         F-10         Screw M8                                                                                                                                                                                                                                                                                                                                                                                                                                                                                                                                                                                                                                                                                                                                                                                                                                                                                                                                    |      |                         |      |      |                               |      |
| E-2         Bushing of handlebar axle         2         L-3         Wave washer         2           E-3         Screw M5         2         L-4         Nut M8         1           E-4         Front cover of upper handlebar         2         L-5         Flat washer         1           E-5         Rear cover of upper handlebar         2         L-8         Hex screw M6         1           F-2         Nut M10         2         L-9         Hex screw M8         1           F-2         Nut M10         2         L-9         Hex screw M8         1           F-3         C- clip         1         L-10         Flat washer         2           F-4         Wave washer         1         L-11         Flat washer         2           F-5         Flat washer         1         M         Serow motor set         1           F-7         Sensor fixed bracket         1         O         Screw M8         4           F-7         Sensor fixed bracket         1         O         Screw M8         4           F-9         Dc wire         1         O-1         Screw M8         4           F-12         Belat washer         1         O-2         Nut M8 </td <td></td> <td></td> <td></td> <td></td> <td></td> <td></td>                                                                                                                                                                                                                                                                                                                                                                                                                                                                                                                                                                                                                                                                                                                                                                                                                                                                                |      |                         |      |      |                               |      |
| E-3 Screw M5 E-4 Front cover of upper handlebar E-5 Rear cover of upper handlebar 2 L-6 Flat washer 1 1 F-2 Nut M10 2 L-9 Hex screw M6 1 1 F-3 C- clip 1 L-10 Flat washer 2 L-7 Hex screw M8 1 L-11 Spring 1 L-12 Serw M8 4 L-13 Screw M8 4 L-14 Surew M8 4 L-14 Surew M8 4 L-14 Surew M4 4 L-15 Screw M8 4 L-14 Surew M4 4 L-15 Screw M8 4 L-14 Surew M5 4 L-15 Screw M8 8 L-13 Screw M4 4 L-16 Flat washer 4 L-17 Spring washer 4 L-17 Cover of handlebar post 1 D-19 Flat washer 4 L-17 Cover of handlebar post 1 D-10 Flat washer 4 L-17 Cover of handlebar post 1 D-10 Flat washer 4 L-17 Surew M8 6 D-13 Spring washer 7 L-18 Ital washer 7 L-19 Motor wire 1 D-12 Carriage screw M6 7 L-19 Screw M8 7 L-20 Screw |      |                         |      |      |                               |      |
| E-4         Front cover of upper handlebar         2         L-5         Flat washer         1           E-5         Rear cover of upper handlebar         2         L-8         Hex screw M6         1           F-2         Nut M10         2         L-9         Hex screw M8         1           F-3         C- clip         1         L-10         Flat washer         2           F-4         Wave washer         1         L-11         Spring         1           F-5         Flat washer         1         M         Servo motor set         1           F-6         Sensor wire         1         N         Switching power adapter         1           F-7         Sensor fixed bracket         1         O         Screw set         1           F-7         Sensor fixed bracket         1         O         Screw M8         4           F-9         DC wire         1         O-1         Screw M8         4           F-9         DC wire         1         O-2         Nut M8         4           F-10         Screw M4         1         O-3         Carriage screw M8         4           F-13         Screw M4         40         O-6         Flat washer </td <td></td> <td></td> <td></td> <td></td> <td></td> <td></td>                                                                                                                                                                                                                                                                                                                                                                                                                                                                                                                                                                                                                                                                                                                                                                                                                                                                                |      |                         |      |      |                               |      |
| E-5         Rear cover of upper handlebar         2         L-8         Hex screw M6         1           F-2         Nut M10         2         L-9         Hex screw M8         1           F-3         C- clip         1         L-10         Flat washer         2           F-4         Wave washer         1         L-11         Spring         1           F-4         Wave washer         1         L-11         Spring         1           F-5         Flat washer         1         M         Servo motor set         1           F-6         Sensor wire         1         N         Switching power adapter         1           F-7         Sensor wire         1         N         Switching power adapter         1           F-7         Sensor wire         1         O-2         Nut M8         4           F-7         Sensor wire         1         O-2         Nut M8         4           F-9         Dc wire         1         O-2         Nut M8         4           F-10         Screw M4         1         O-3         Semi-washer         6           F-12         Belt         1         O-5         Screw M8         8 <t< td=""><td></td><td></td><td></td><td></td><td></td><td>_</td></t<>                                                                                                                                                                                                                                                                                                                                                                                                                                                                                                                                                                                                                                                                                                                                                                                                                                                                                                       |      |                         |      |      |                               | _    |
| F-2         Nut M10         2         L-9         Hex screw M8         1           F-3         C- clip         1         L-10         Flat washer         2           F-4         Wave washer         1         L-11         Spring         1           F-5         Flat washer         1         M         Servo motor set         1           F-6         Sensor wire         1         N         Switching power adapter         1           F-7         Sensor fixed bracket         1         O         Screw M8         4           F-8         Flat washer         1         O-1         Screw M8         4           F-9         DC wire         1         O-2         Nut M8         4           F-9         DC wire         1         O-2         Nut M8         4           F-10         Screw M4         1         O-3         Carriage screw M8         4           F-12         Belt         1         O-5         Screw M8         8           F-12         Belt         1         O-5         Screw M8         8           F-14         Screw M5         1         O-7         Spring washer         2           F-15                                                                                                                                                                                                                                                                                                                                                                                                                                                                                                                                                                                                                                                                                                                                                                                                                                                                                                                                                                                         |      |                         |      |      |                               |      |
| F-3         C- clip         1         L-10         Flat washer         2           F-4         Wave washer         1         L-11         Spring         1           F-5         Flat washer         1         M         Servo motor set         1           F-6         Sensor wire         1         N         Switching power adapter         1           F-7         Sensor fixed bracket         1         O         Screw M8         4           F-7         Sensor fixed bracket         1         O         Screw M8         4           F-8         Flat washer         1         O-1         Screw M8         4           F-9         DC wire         1         O-2         Nut M8         4           F-10         Screw M4         1         O-3         Carriage screw M8         4           F-11         Bearing 6004RS         2         O-4         Semi-washer         6           F-12         Belt         1         O-5         Screw M8         8           F-13         Screw M4         40         O-6         Flat washer         2           F-14         Screw M5         1         O-7         Spring washer         2                                                                                                                                                                                                                                                                                                                                                                                                                                                                                                                                                                                                                                                                                                                                                                                                                                                                                                                                                                            |      |                         |      |      |                               |      |
| F-4         Wave washer         1         L-11         Spring         1           F-5         Flat washer         1         M         Servo motor set         1           F-6         Sensor wire         1         N         Switching power adapter         1           F-7         Sensor fixed bracket         1         O         Screw set         1           F-7         Sensor wire         1         O-1         Screw M8         4           F-8         Flat washer         1         O-1         Screw M8         4           F-9         DC wire         1         O-2         Nut M8         4           F-10         Screw M4         1         O-3         Carriage screw M8         4           F-11         Bearing 6004RS         2         O-4         Semi-washer         6           F-12         Belt         1         O-5         Screw M8         8           F-13         Screw M4         40         O-6         Flat washer         4           F-14         Screw M5         1         O-7         Spring washer         2           F-15         Left chain cover (Lower)         1         O-9         Flat washer         4                                                                                                                                                                                                                                                                                                                                                                                                                                                                                                                                                                                                                                                                                                                                                                                                                                                                                                                                                                 |      |                         | _    |      |                               |      |
| F-5         Flat washer         1         M         Servo motor set         1           F-6         Sensor wire         1         N         Switching power adapter         1           F-7         Sensor fixed bracket         1         O         Screw set         1           F-8         Flat washer         1         O-1         Screw M8         4           F-9         DC wire         1         O-2         Nut M8         4           F-10         Screw M4         1         O-2         Nut M8         4           F-11         Bearing 6004RS         2         O-4         Semi-washer         6           F-12         Belt         1         O-5         Screw M8         4           F-13         Screw M5         1         O-5         Screw M8         8           F-14         Screw M5         1         O-7         Spring washer         2           F-15         Left chain cover (Upper)         1         O-8         Nylon M8         2           F-16         Right chain cover (Lower)         1         O-9         Flat washer         4           F-17         Cover of handlebar post         1         O-10         Flat washer                                                                                                                                                                                                                                                                                                                                                                                                                                                                                                                                                                                                                                                                                                                                                                                                                                                                                                                                                         |      | ·                       |      |      |                               |      |
| F-6         Sensor wire         1         N         Switching power adapter         1           F-7         Sensor fixed bracket         1         O         Screw set         1           F-8         Flat washer         1         O-1         Screw M8         4           F-9         DC wire         1         O-2         Nut M8         4           F-10         Screw M4         1         O-3         Carriage screw M8         4           F-11         Bearing 6004RS         2         O-4         Semi-washer         6           F-12         Belt         1         O-5         Screw M8         8           F-12         Belt         1         O-5         Screw M8         8           F-13         Screw M5         1         O-7         Spring washer         2           F-14         Screw M5         1         O-7         Spring washer         2           F-15         Left chain cover (Lower)         1         O-9         Flat washer         4           F-15         Right chain cover (Lower)         1         O-9         Flat washer         2           F-16         Right chain cover (Lower)         1         O-9         Flat washer<                                                                                                                                                                                                                                                                                                                                                                                                                                                                                                                                                                                                                                                                                                                                                                                                                                                                                                                                               |      |                         |      |      |                               | _    |
| F-7         Sensor fixed bracket         1         O         Screw set         1           F-8         Flat washer         1         O-1         Screw M8         4           F-9         DC wire         1         O-2         Nut M8         4           F-10         Screw M4         1         O-3         Carriage screw M8         4           F-11         Bearing 6004RS         2         O-4         Semi-washer         6           F-12         Belt         1         O-5         Screw M8         8           F-13         Screw M4         40         O-6         Flat washer         4           F-14         Screw M5         1         O-7         Spring washer         2           F-15         Left chain cover (Upper)         1         O-8         Nylon M8         2           F-16         Right chain cover (Lower)         1         O-9         Flat washer         4           F-16         Right chain cover (Lower)         1         O-9         Flat washer         4           F-17         Cover of handlebar post         1         O-10         Flat washer         2           F-18         Ring of handlebar post         1         O-11                                                                                                                                                                                                                                                                                                                                                                                                                                                                                                                                                                                                                                                                                                                                                                                                                                                                                                                                              |      |                         |      |      |                               |      |
| F-8         Flat washer         1         O-1         Screw M8         4           F-9         DC wire         1         O-2         Nut M8         4           F-10         Screw M4         1         O-3         Carriage screw M8         4           F-11         Bearing 6004RS         2         O-4         Semi-washer         6           F-12         Belt         1         O-5         Screw M8         8           F-13         Screw M4         40         O-6         Flat washer         4           F-14         Screw M5         1         O-7         Spring washer         2           F-14         Screw M5         1         O-7         Spring washer         2           F-15         Left chain cover (Upper)         1         O-8         Nylon M8         2           F-16         Right chain cover (Lower)         1         O-9         Flat washer         4           F-17         Cover of handlebar post         1         O-10         Flat washer         2           F-18         Ring of handlebar post         1         O-11         Knob of pedal         4           F-19         Motor wire         1         O-12         Carriag                                                                                                                                                                                                                                                                                                                                                                                                                                                                                                                                                                                                                                                                                                                                                                                                                                                                                                                                               |      |                         |      |      |                               |      |
| F-9         DC wire         1         O-2         Nut M8         4           F-10         Screw M4         1         O-3         Carriage screw M8         4           F-11         Bearing 6004RS         2         O-4         Semi-washer         6           F-12         Belt         1         O-5         Screw M8         8           F-12         Belt         1         O-5         Screw M8         8           F-13         Screw M4         40         O-6         Flat washer         4           F-14         Screw M5         1         O-7         Spring washer         2           F-15         Left chain cover (Upper)         1         O-8         Nylon M8         2           F-15         Left chain cover (Lower)         1         O-9         Flat washer         4           F-16         Right chain cover (Lower)         1         O-9         Flat washer         4           F-16         Right chain cover (Lower)         1         O-9         Flat washer         2           F-17         Cover of handlebar post         1         O-10         Flat washer         2           F-18         Ring of handlebar post         1         O-11                                                                                                                                                                                                                                                                                                                                                                                                                                                                                                                                                                                                                                                                                                                                                                                                                                                                                                                                           |      |                         |      |      |                               |      |
| F-10         Screw M4         1         O-3         Carriage screw M8         4           F-11         Bearing 6004RS         2         O-4         Semi-washer         6           F-12         Belt         1         O-5         Screw M8         8           F-13         Screw M4         40         O-6         Flat washer         4           F-14         Screw M5         1         O-7         Spring washer         2           F-15         Left chain cover (Upper)         1         O-8         Nylon M8         2           F-15         Left chain cover (Lower)         1         O-8         Nylon M8         2           F-16         Right chain cover (Lower)         1         O-9         Flat washer         4           F-17         Cover of handlebar post         1         O-10         Flat washer         2           F-18         Ring of handlebar post         1         O-11         Knob of pedal         4           F-19         Motor wire         1         O-12         Carriage screw M6         4           F-20         Screw M8         6         O-13         Spring washer         4           F-21         Flat washer         2         <                                                                                                                                                                                                                                                                                                                                                                                                                                                                                                                                                                                                                                                                                                                                                                                                                                                                                                                                  |      |                         |      |      |                               |      |
| F-11         Bearing 6004RS         2         O-4         Semi-washer         6           F-12         Belt         1         O-5         Screw M8         8           F-13         Screw M4         40         O-6         Flat washer         4           F-14         Screw M5         1         O-7         Spring washer         2           F-15         Left chain cover (Upper)         1         O-8         Nylon M8         2           F-16         Right chain cover (Lower)         1         O-9         Flat washer         4           F-17         Cover of handlebar post         1         O-10         Flat washer         2           F-18         Ring of handlebar post         1         O-11         Knob of pedal         4           F-19         Motor wire         1         O-12         Carriage screw M6         4           F-20         Screw M8         6         O-13         Spring washer         4           F-21         Flat washer         2         O-15         Flat washer         4           F-22         Semi-washer         2         O-15         Flat washer         4           F-23         Spring washer         6         P                                                                                                                                                                                                                                                                                                                                                                                                                                                                                                                                                                                                                                                                                                                                                                                                                                                                                                                                           |      |                         |      |      |                               |      |
| F-12         Belt         1         O-5         Screw M8         8           F-13         Screw M4         40         O-6         Flat washer         4           F-14         Screw M5         1         O-7         Spring washer         2           F-15         Left chain cover (Upper)         1         O-8         Nylon M8         2           F-16         Right chain cover (Lower)         1         O-9         Flat washer         4           F-16         Right chain cover (Lower)         1         O-9         Flat washer         4           F-16         Right chain cover (Lower)         1         O-9         Flat washer         4           F-16         Right chain cover (Lower)         1         O-10         Flat washer         4           F-17         Cover of handlebar post         1         O-10         Flat washer         2           F-18         Ring of handlebar post         1         O-11         Knob of pedal         4           F-19         Motor wire         1         O-12         Carriage screw M6         4           F-20         Screw M8         6         O-13         Spring washer         4           F-21         Flat washer                                                                                                                                                                                                                                                                                                                                                                                                                                                                                                                                                                                                                                                                                                                                                                                                                                                                                                                           |      |                         |      |      |                               |      |
| F-13         Screw M4         40         O-6         Flat washer         4           F-14         Screw M5         1         O-7         Spring washer         2           F-15         Left chain cover (Upper)         1         O-8         Nylon M8         2           F-16         Right chain cover (Lower)         1         O-9         Flat washer         4           F-17         Cover of handlebar post         1         O-10         Flat washer         2           F-18         Ring of handlebar post         1         O-11         Knob of pedal         4           F-19         Motor wire         1         O-12         Carriage screw M6         4           F-19         Motor wire         1         O-12         Carriage screw M6         4           F-20         Screw M8         6         O-13         Spring washer         4           F-21         Flat washer         2         O-15         Flat washer         4           F-22         Semi-washer         2         O-15         Flat washer         4           F-23         Spring washer         6         P         Axle set         1           G-1         Flywheel set         1 <t< td=""><td></td><td></td><td></td><td></td><td></td><td></td></t<>                                                                                                                                                                                                                                                                                                                                                                                                                                                                                                                                                                                                                                                                                                                                                                                                                                                                       |      |                         |      |      |                               |      |
| F-14         Screw M5         1         O-7         Spring washer         2           F-15         Left chain cover (Upper)         1         O-8         Nylon M8         2           F-16         Right chain cover (Lower)         1         O-9         Flat washer         4           F-17         Cover of handlebar post         1         O-10         Flat washer         2           F-18         Ring of handlebar post         1         O-11         Knob of pedal         4           F-19         Motor wire         1         O-12         Carriage screw M6         4           F-20         Screw M8         6         O-13         Spring washer         4           F-21         Flat washer         4         O-14         Flat washer         4           F-22         Semi-washer         2         O-15         Flat washer         4           F-23         Spring washer         6         P         Axle set         1           G-1 Flywheel set         1         P-1         Hex screw M8         3           G-1 Flywheel axle         1         P-2         Pulley         1           G-3 Flywheel axle         1         P-4         Axle         1     <                                                                                                                                                                                                                                                                                                                                                                                                                                                                                                                                                                                                                                                                                                                                                                                                                                                                                                                                  |      |                         |      |      |                               |      |
| F-15         Left chain cover (Upper)         1         O-8         Nylon M8         2           F-16         Right chain cover (Lower)         1         O-9         Flat washer         4           F-17         Cover of handlebar post         1         O-10         Flat washer         2           F-18         Ring of handlebar post         1         O-11         Knob of pedal         4           F-19         Motor wire         1         O-12         Carriage screw M6         4           F-19         Motor wire         1         O-12         Carriage screw M6         4           F-20         Screw M8         6         O-13         Spring washer         4           F-21         Flat washer         4         O-14         Flat washer         4           F-22         Semi-washer         2         O-15         Flat washer         4           F-23         Spring washer         6         P         Axle set         1           F-23         Spring washer         6         P         Axle set         1           G-1         Flywheel set         1         P-1         Hex screw M8         3           G-1         Flywheel         1         P                                                                                                                                                                                                                                                                                                                                                                                                                                                                                                                                                                                                                                                                                                                                                                                                                                                                                                                                      |      |                         |      |      |                               |      |
| F-16         Right chain cover (Lower)         1         O-9         Flat washer         4           F-17         Cover of handlebar post         1         O-10         Flat washer         2           F-18         Ring of handlebar post         1         O-11         Knob of pedal         4           F-19         Motor wire         1         O-12         Carriage screw M6         4           F-19         Motor wire         1         O-12         Carriage screw M6         4           F-20         Screw M8         6         O-13         Spring washer         4           F-21         Flat washer         4         O-14         Flat washer         4           F-22         Semi-washer         2         O-15         Flat washer         4           F-22         Semi-washer         6         P         Axle set         1           G-1         Flywheel set         1         P-1         Hex screw M8         3           G-1         Flywheel         1         P-2         Pulley         1           G-2         Nut 3/8'         3         P-3         Bushing         1           G-3         Flywheel saxle         1         Q-1                                                                                                                                                                                                                                                                                                                                                                                                                                                                                                                                                                                                                                                                                                                                                                                                                                                                                                                                                        |      |                         |      |      |                               |      |
| F-17         Cover of handlebar post         1         O-10         Flat washer         2           F-18         Ring of handlebar post         1         O-11         Knob of pedal         4           F-19         Motor wire         1         O-12         Carriage screw M6         4           F-20         Screw M8         6         O-13         Spring washer         4           F-21         Flat washer         4         O-14         Flat washer         4           F-22         Semi-washer         2         O-15         Flat washer         4           F-22         Semi-washer         6         P         Axle set         1           G-2         Spring washer         6         P         Axle set         1           G-1         Flywheel set         1         P-1         Hex screw M8         3           G-1         Flywheel         1         P-2         Pulley         1           G-2         Nut 3/8'         3         P-3         Bushing         1           G-3         Flywheel axle         1         P-4         Axle         1           G-4         Flat washer         1         Q         Disc crank         2                                                                                                                                                                                                                                                                                                                                                                                                                                                                                                                                                                                                                                                                                                                                                                                                                                                                                                                                                              |      |                         |      |      |                               |      |
| F-18       Ring of handlebar post       1       O-11       Knob of pedal       4         F-19       Motor wire       1       O-12       Carriage screw M6       4         F-20       Screw M8       6       O-13       Spring washer       4         F-21       Flat washer       4       O-14       Flat washer       4         F-22       Semi-washer       2       O-15       Flat washer       4         F-23       Spring washer       6       P       Axle set       1         G       Flywheel set       1       P-1       Hex screw M8       3         G-1       Flywheel set       1       P-2       Pulley       1         G-2       Nut 3/8'       3       P-3       Bushing       1         G-3       Flywheel axle       1       P-4       Axle       1         G-4       Flat washer       1       Q       Disc set       1         G-5       Bearing 6000RS       1       Q-1       Disc crank       2         G-6       Bearing 6300RS       1       Q-2       Disc       2         G-7       Bushing of flywheel       1       Q-3       Disc cap       2 <td></td> <td></td> <td></td> <td></td> <td></td> <td></td>                                                                                                                                                                                                                                                                                                                                                                                                                                                                                                                                                                                                                                                                                                                                                                                                                                                                                                                                                                                        |      |                         |      |      |                               |      |
| F-19       Motor wire       1       O-12       Carriage screw M6       4         F-20       Screw M8       6       O-13       Spring washer       4         F-21       Flat washer       4       O-14       Flat washer       4         F-22       Semi-washer       2       O-15       Flat washer       4         F-23       Spring washer       6       P       Axle set       1         G       Flywheel set       1       P-1       Hex screw M8       3         G-1       Flywheel set       1       P-2       Pulley       1         G-2       Nut 3/8'       3       P-3       Bushing       1         G-3       Flywheel axle       1       P-4       Axle       1         G-4       Flat washer       1       Q       Disc set       1         G-5       Bearing 6000RS       1       Q-1       Disc crank       2         G-6       Bearing 6300RS       1       Q-2       Disc       2         G-7       Bushing of flywheel       1       Q-3       Disc cap       2         G-8       Nut 3/8'       2       Q-4       Screw M4       8 <td< td=""><td></td><td>-</td><td>1</td><td>O-11</td><td>Knob of pedal</td><td>4</td></td<>                                                                                                                                                                                                                                                                                                                                                                                                                                                                                                                                                                                                                                                                                                                                                                                                                                                                                                                                                                             |      | -                       | 1    | O-11 | Knob of pedal                 | 4    |
| F-21       Flat washer       4       O-14       Flat washer       4         F-22       Semi-washer       2       O-15       Flat washer       4         F-23       Spring washer       6       P       Axle set       1         G       Flywheel set       1       P-1       Hex screw M8       3         G-1       Flywheel set       1       P-2       Pulley       1         G-2       Nut 3/8'       3       P-3       Bushing       1         G-3       Flywheel axle       1       P-4       Axle       1         G-4       Flat washer       1       Q       Disc set       1         G-5       Bearing 6000RS       1       Q-1       Disc crank       2         G-6       Bearing 6300RS       1       Q-2       Disc       2         G-7       Bushing of flywheel       1       Q-3       Disc cap       2         G-8       Nut 3/8'       2       Q-4       Screw M4       8         H       Magnet set       1       Q-5       Flat washer       8                                                                                                                                                                                                                                                                                                                                                                                                                                                                                                                                                                                                                                                                                                                                                                                                                                                                                                                                                                                                                                                                                                                                                              | F-19 |                         |      |      |                               | 4    |
| F-22       Semi-washer       2       O-15       Flat washer       4         F-23       Spring washer       6       P       Axle set       1         G       Flywheel set       1       P-1       Hex screw M8       3         G-1       Flywheel set       1       P-2       Pulley       1         G-2       Nut 3/8'       3       P-3       Bushing       1         G-3       Flywheel axle       1       P-4       Axle       1         G-4       Flat washer       1       Q       Disc set       1         G-5       Bearing 6000RS       1       Q-1       Disc crank       2         G-6       Bearing 6300RS       1       Q-2       Disc       2         G-7       Bushing of flywheel       1       Q-3       Disc cap       2         G-8       Nut 3/8'       2       Q-4       Screw M4       8         H       Magnet set       1       Q-5       Flat washer       8                                                                                                                                                                                                                                                                                                                                                                                                                                                                                                                                                                                                                                                                                                                                                                                                                                                                                                                                                                                                                                                                                                                                                                                                                                          | F-20 | Screw M8                |      |      |                               |      |
| F-23       Spring washer       6       P       Axle set       1         G       Flywheel set       1       P-1       Hex screw M8       3         G-1       Flywheel       1       P-2       Pulley       1         G-2       Nut 3/8'       3       P-3       Bushing       1         G-3       Flywheel axle       1       P-4       Axle       1         G-4       Flat washer       1       Q       Disc set       1         G-5       Bearing 6000RS       1       Q-1       Disc crank       2         G-6       Bearing 6300RS       1       Q-2       Disc       2         G-7       Bushing of flywheel       1       Q-3       Disc cap       2         G-8       Nut 3/8'       2       Q-4       Screw M4       8         H       Magnet set       1       Q-5       Flat washer       8                                                                                                                                                                                                                                                                                                                                                                                                                                                                                                                                                                                                                                                                                                                                                                                                                                                                                                                                                                                                                                                                                                                                                                                                                                                                                                                          |      |                         |      |      |                               |      |
| G       Flywheel set       1       P-1       Hex screw M8       3         G-1       Flywheel       1       P-2       Pulley       1         G-2       Nut 3/8'       3       P-3       Bushing       1         G-3       Flywheel axle       1       P-4       Axle       1         G-4       Flat washer       1       Q       Disc set       1         G-5       Bearing 6000RS       1       Q-1       Disc crank       2         G-6       Bearing 6300RS       1       Q-2       Disc       2         G-7       Bushing of flywheel       1       Q-3       Disc cap       2         G-8       Nut 3/8'       2       Q-4       Screw M4       8         H       Magnet set       1       Q-5       Flat washer       8                                                                                                                                                                                                                                                                                                                                                                                                                                                                                                                                                                                                                                                                                                                                                                                                                                                                                                                                                                                                                                                                                                                                                                                                                                                                                                                                                                                                  |      |                         |      |      |                               |      |
| G-1       Flywheel       1       P-2       Pulley       1         G-2       Nut 3/8'       3       P-3       Bushing       1         G-3       Flywheel axle       1       P-4       Axle       1         G-4       Flat washer       1       Q       Disc set       1         G-5       Bearing 6000RS       1       Q-1       Disc crank       2         G-6       Bearing 6300RS       1       Q-2       Disc       2         G-7       Bushing of flywheel       1       Q-3       Disc cap       2         G-8       Nut 3/8'       2       Q-4       Screw M4       8         H       Magnet set       1       Q-5       Flat washer       8                                                                                                                                                                                                                                                                                                                                                                                                                                                                                                                                                                                                                                                                                                                                                                                                                                                                                                                                                                                                                                                                                                                                                                                                                                                                                                                                                                                                                                                                            |      |                         |      |      |                               |      |
| G-2       Nut 3/8'       3       P-3       Bushing       1         G-3       Flywheel axle       1       P-4       Axle       1         G-4       Flat washer       1       Q       Disc set       1         G-5       Bearing 6000RS       1       Q-1       Disc crank       2         G-6       Bearing 6300RS       1       Q-2       Disc       2         G-7       Bushing of flywheel       1       Q-3       Disc cap       2         G-8       Nut 3/8'       2       Q-4       Screw M4       8         H       Magnet set       1       Q-5       Flat washer       8                                                                                                                                                                                                                                                                                                                                                                                                                                                                                                                                                                                                                                                                                                                                                                                                                                                                                                                                                                                                                                                                                                                                                                                                                                                                                                                                                                                                                                                                                                                                              |      |                         |      |      |                               |      |
| G-3         Flywheel axle         1         P-4         Axle         1           G-4         Flat washer         1         Q         Disc set         1           G-5         Bearing 6000RS         1         Q-1         Disc crank         2           G-6         Bearing 6300RS         1         Q-2         Disc         2           G-7         Bushing of flywheel         1         Q-3         Disc cap         2           G-8         Nut 3/8'         2         Q-4         Screw M4         8           H         Magnet set         1         Q-5         Flat washer         8                                                                                                                                                                                                                                                                                                                                                                                                                                                                                                                                                                                                                                                                                                                                                                                                                                                                                                                                                                                                                                                                                                                                                                                                                                                                                                                                                                                                                                                                                                                               |      |                         |      |      |                               | _    |
| G-4       Flat washer       1       Q       Disc set       1         G-5       Bearing 6000RS       1       Q-1       Disc crank       2         G-6       Bearing 6300RS       1       Q-2       Disc       2         G-7       Bushing of flywheel       1       Q-3       Disc cap       2         G-8       Nut 3/8'       2       Q-4       Screw M4       8         H       Magnet set       1       Q-5       Flat washer       8                                                                                                                                                                                                                                                                                                                                                                                                                                                                                                                                                                                                                                                                                                                                                                                                                                                                                                                                                                                                                                                                                                                                                                                                                                                                                                                                                                                                                                                                                                                                                                                                                                                                                      |      |                         |      |      |                               |      |
| G-5       Bearing 6000RS       1       Q-1       Disc crank       2         G-6       Bearing 6300RS       1       Q-2       Disc       2         G-7       Bushing of flywheel       1       Q-3       Disc cap       2         G-8       Nut 3/8'       2       Q-4       Screw M4       8         H       Magnet set       1       Q-5       Flat washer       8                                                                                                                                                                                                                                                                                                                                                                                                                                                                                                                                                                                                                                                                                                                                                                                                                                                                                                                                                                                                                                                                                                                                                                                                                                                                                                                                                                                                                                                                                                                                                                                                                                                                                                                                                           |      | -                       |      |      |                               | 1    |
| G-6       Bearing 6300RS       1       Q-2       Disc       2         G-7       Bushing of flywheel       1       Q-3       Disc cap       2         G-8       Nut 3/8'       2       Q-4       Screw M4       8         H       Magnet set       1       Q-5       Flat washer       8                                                                                                                                                                                                                                                                                                                                                                                                                                                                                                                                                                                                                                                                                                                                                                                                                                                                                                                                                                                                                                                                                                                                                                                                                                                                                                                                                                                                                                                                                                                                                                                                                                                                                                                                                                                                                                       |      |                         |      | Q    | Disc set                      |      |
| G-7         Bushing of flywheel         1         Q-3         Disc cap         2           G-8         Nut 3/8'         2         Q-4         Screw M4         8           H         Magnet set         1         Q-5         Flat washer         8                                                                                                                                                                                                                                                                                                                                                                                                                                                                                                                                                                                                                                                                                                                                                                                                                                                                                                                                                                                                                                                                                                                                                                                                                                                                                                                                                                                                                                                                                                                                                                                                                                                                                                                                                                                                                                                                           | G-5  | Bearing 6000RS          | 1    | Q-1  | Disc crank                    | 2    |
| G-8         Nut 3/8'         2         Q-4         Screw M4         8           H         Magnet set         1         Q-5         Flat washer         8                                                                                                                                                                                                                                                                                                                                                                                                                                                                                                                                                                                                                                                                                                                                                                                                                                                                                                                                                                                                                                                                                                                                                                                                                                                                                                                                                                                                                                                                                                                                                                                                                                                                                                                                                                                                                                                                                                                                                                      | G-6  | Bearing 6300RS          | 1    | Q-2  | Disc                          | 2    |
| G-8         Nut 3/8'         2         Q-4         Screw M4         8           H         Magnet set         1         Q-5         Flat washer         8                                                                                                                                                                                                                                                                                                                                                                                                                                                                                                                                                                                                                                                                                                                                                                                                                                                                                                                                                                                                                                                                                                                                                                                                                                                                                                                                                                                                                                                                                                                                                                                                                                                                                                                                                                                                                                                                                                                                                                      | G-7  | Bushing of flywheel     | 1    | Q-3  | Disc cap                      | 2    |
| H Magnet set 1 Q-5 Flat washer 8                                                                                                                                                                                                                                                                                                                                                                                                                                                                                                                                                                                                                                                                                                                                                                                                                                                                                                                                                                                                                                                                                                                                                                                                                                                                                                                                                                                                                                                                                                                                                                                                                                                                                                                                                                                                                                                                                                                                                                                                                                                                                              | G-8  | Nut 3/8'                | 2    |      |                               | 8    |
|                                                                                                                                                                                                                                                                                                                                                                                                                                                                                                                                                                                                                                                                                                                                                                                                                                                                                                                                                                                                                                                                                                                                                                                                                                                                                                                                                                                                                                                                                                                                                                                                                                                                                                                                                                                                                                                                                                                                                                                                                                                                                                                               |      |                         |      | Q-5  | Flat washer                   | 8    |
|                                                                                                                                                                                                                                                                                                                                                                                                                                                                                                                                                                                                                                                                                                                                                                                                                                                                                                                                                                                                                                                                                                                                                                                                                                                                                                                                                                                                                                                                                                                                                                                                                                                                                                                                                                                                                                                                                                                                                                                                                                                                                                                               | H-1  | Screw M6                | 2    |      |                               |      |