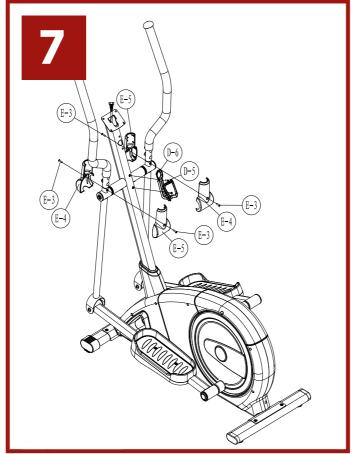

GX40s ELLIPTICAL ASSEMBLY GUIDE

Reebok
ONE SERIES

| TEM                                                                                                                                                                                                                                                                                                                                                                                                                                                                                                                                                                                                                                                                                                                                                                                                                                                                                                                                                                                                                                                                                                                                                                                                                                                                                                                                                                                                                                                                                                                                                                                                                                                                                                                                                                                                                                                                                                                                                                                                                                                                                                                           |      |                         |      |      |                               |      |
|-------------------------------------------------------------------------------------------------------------------------------------------------------------------------------------------------------------------------------------------------------------------------------------------------------------------------------------------------------------------------------------------------------------------------------------------------------------------------------------------------------------------------------------------------------------------------------------------------------------------------------------------------------------------------------------------------------------------------------------------------------------------------------------------------------------------------------------------------------------------------------------------------------------------------------------------------------------------------------------------------------------------------------------------------------------------------------------------------------------------------------------------------------------------------------------------------------------------------------------------------------------------------------------------------------------------------------------------------------------------------------------------------------------------------------------------------------------------------------------------------------------------------------------------------------------------------------------------------------------------------------------------------------------------------------------------------------------------------------------------------------------------------------------------------------------------------------------------------------------------------------------------------------------------------------------------------------------------------------------------------------------------------------------------------------------------------------------------------------------------------------|------|-------------------------|------|------|-------------------------------|------|
| A-2   Screw M6*10                                                                                                                                                                                                                                                                                                                                                                                                                                                                                                                                                                                                                                                                                                                                                                                                                                                                                                                                                                                                                                                                                                                                                                                                                                                                                                                                                                                                                                                                                                                                                                                                                                                                                                                                                                                                                                                                                                                                                                                                                                                                                                             | ITEM | DESCRIPTION             | Unit | ITEM | DESCRIPTION                   | Unit |
| B                                                                                                                                                                                                                                                                                                                                                                                                                                                                                                                                                                                                                                                                                                                                                                                                                                                                                                                                                                                                                                                                                                                                                                                                                                                                                                                                                                                                                                                                                                                                                                                                                                                                                                                                                                                                                                                                                                                                                                                                                                                                                                                             | A-1  | GX40s Console SM2705-67 | 1    | H-2  | Flat washer                   | 2    |
| B-1                                                                                                                                                                                                                                                                                                                                                                                                                                                                                                                                                                                                                                                                                                                                                                                                                                                                                                                                                                                                                                                                                                                                                                                                                                                                                                                                                                                                                                                                                                                                                                                                                                                                                                                                                                                                                                                                                                                                                                                                                                                                                                                           | A-2  | Screw M5*10             | 4    | H-3  | Spring washer                 | 2    |
| B-2         Foam grip         2         1-1         Pedal tube         2           B-4         Hand pulse set         2         1-2         Bushing         4           B-5         Hand pulse wire         1         1-4         Washer         2           B-6         Screw M4*20L         2         1-5         Fixed axie of lower handlebar         2           B-7         Semi washer         2         1-6         Left pedal         1           C-1         Upper handlebar set         1         1-7         Right pedal         1           C-1         Upper handlebar set         1         1-7         Right pedal         1           C-2         Upper handlebar right         1         1-8         End cap op pedal tube         2           C-2         Upper handlebar right         1         J-7         Front stabilizer set         1         1           C-4         End cap         2         J-1         Front stabilizer set         1         1           D-1         Handlebar post set         1         J-3         Pad         1         1           D-2         Wire         1         K-8         Rear stabilizer set         1         1         2                                                                                                                                                                                                                                                                                                                                                                                                                                                                                                                                                                                                                                                                                                                                                                                                                                                                                                                                      | В    | Front handlebar set     | 1    | H-4  | Magent                        | 1    |
| B-3         End dap         2         I-2         Bushing         4           B-4         Hand pulse wire         1         I-4         Washer         2           B-5         Hand pulse wire         1         I-4         Washer         2           B-6         Screw M4*20L         2         I-5         Fixed axis of lower handlebar         2           B-7         Semi washer         2         I-6         Left pedal         1           C         Upper handlebar set         1         I-7         Right pedal         1           C-1         Upper handlebar left         1         I-8         End cap opedal tube         2           C-2         Upper handlebar left         1         J-7         Right pedal         1           C-3         Foam drip         2         J-1         Front stabilizer set         1           C-3         Foam drip         2         J-1         Front stabilizer         1           D-1         Handlebar post set         1         J-3         Pad         1           D-1         Handlebar post set         1         J-4         Screw M6         2         K-2         Small pad         1           D-2 <t< td=""><td>B-1</td><td>Front handlebar</td><td></td><td>I</td><td>Pedal tube set</td><td></td></t<>                                                                                                                                                                                                                                                                                                                                                                                                                                                                                                                                                                                                                                                                                                                                                                                                                                               | B-1  | Front handlebar         |      | I    | Pedal tube set                |      |
| B-4         Hand pulse set         2         I-3         Bearing         2           B-6         Screw M4*20L         2         I-5         Fixed axle of lower handlebar         2           B-7         Seni washer         2         I-6         Left pedal         1           C         Upper handlebar set         1         I-7         Right pedal         1           C-1         Upper handlebar set         1         I-7         Right pedal         1           C-1         Upper handlebar right         1         J-8         End cap of pedal tube         2           C-2         Upper handlebar right         1         J-7         Front stabilizer set         1           C-3         Foem grip         2         J-1         Front stabilizer set         1           D-4         Handlebar post         1         J-3         Pad         1           D-1         Handlebar post         1         L-3         Pad         1           D-2         Wire         1         K         Rear stabilizer         1           D-3         Bushing of handlebar axle         2         K-2         Small pad         2           D-5         Screw M6         2 <td< td=""><td>B-2</td><td>Foam grip</td><td></td><td>I-1</td><td>Pedal tube</td><td></td></td<>                                                                                                                                                                                                                                                                                                                                                                                                                                                                                                                                                                                                                                                                                                                                                                                                                                             | B-2  | Foam grip               |      | I-1  | Pedal tube                    |      |
| B-6   Hand pulse wire                                                                                                                                                                                                                                                                                                                                                                                                                                                                                                                                                                                                                                                                                                                                                                                                                                                                                                                                                                                                                                                                                                                                                                                                                                                                                                                                                                                                                                                                                                                                                                                                                                                                                                                                                                                                                                                                                                                                                                                                                                                                                                         | B-3  | End cap                 |      | I-2  | Bushing                       |      |
| B-6   Screw M4-20L   2   I-5   Fixed axile of lower handlebar   2   I-6   Left pedal   1   C   Upper handlebar set   1   I-7   Right pedal   1   C   Upper handlebar set   1   I-7   Right pedal   1   I-8   End cap of pedal tube   2   C   Upper handlebar right   1   J   Front stabilizer set   1   I-8   End cap of pedal tube   2   I-7   Front stabilizer set   1   I-8   End cap of pedal tube   2   I-7   Front stabilizer set   1   I-8   End cap of pedal tube   2   I-7   Front stabilizer set   1   I-8   End cap of pedal tube   2   I-8   I-8   End cap   I-8  | B-4  | Hand pulse set          | 2    | I-3  | Bearing                       | 2    |
| B-7   Semiwasher                                                                                                                                                                                                                                                                                                                                                                                                                                                                                                                                                                                                                                                                                                                                                                                                                                                                                                                                                                                                                                                                                                                                                                                                                                                                                                                                                                                                                                                                                                                                                                                                                                                                                                                                                                                                                                                                                                                                                                                                                                                                                                              | B-5  | Hand pulse wire         | 1    | I-4  | Washer                        | 2    |
| C         Upper handlebar set         1         I-7         Right pedal         1           C-1         Upper handlebar left         1         I-8         End cap of pedal tube         2           C-2         Upper handlebar ight         1         J-Front stabilizer set         1           C-3         Foam grip         2         J-1         Front stabilizer set         1           C-4         End cap         2         J-1         Front stabilizer         1           D         Handlebar post set         1         J-3         Pad         1           D-1         Handlebar post         1         J-3         Pad         1           D-1         Handlebar post         1         J-3         Pad         1           D-1         Handlebar post         2         K-2         Small pad         2         L-2           D-2         Wire         Lower brottle cage         1         K-4         Screw 3/16         4         4           D-7         Shaft of handlebar         1         L         L (Ider set         1         1         L                                                                                                                                                                                                                                                                                                                                                                                                                                                                                                                                                                                                                                                                                                                                                                                                                                                                                                                                | B-6  | Screw M4*20L            | 2    | I-5  | Fixed axle of lower handlebar | 2    |
| C-1   Upper handlebar left                                                                                                                                                                                                                                                                                                                                                                                                                                                                                                                                                                                                                                                                                                                                                                                                                                                                                                                                                                                                                                                                                                                                                                                                                                                                                                                                                                                                                                                                                                                                                                                                                                                                                                                                                                                                                                                                                                                                                                                                                                                                                                    | B-7  | Semi washer             | 2    | I-6  | Left pedal                    | 1    |
| C-2   Upper handlebar right                                                                                                                                                                                                                                                                                                                                                                                                                                                                                                                                                                                                                                                                                                                                                                                                                                                                                                                                                                                                                                                                                                                                                                                                                                                                                                                                                                                                                                                                                                                                                                                                                                                                                                                                                                                                                                                                                                                                                                                                                                                                                                   | С    | Upper handlebar set     | 1    | I-7  | Right pedal                   | 1    |
| C-3         Foam grip         2         J-1         Front stabilizer         1           C-4         End cap         2         J-2         Pad         1           D-1         Handlebar post set         1         J-3         Pad         1           D-1         Handlebar post         1         J-3         Pad         1           D-1         Handlebar post         1         J-4         Screw 3/16'         2           D-2         Wire         1         K         Rear stabilizer set         1           D-3         Bushing of handlebar axle         2         K-3         End cap         2           D-5         Screw M5         2         K-3         End cap         2           D-6         Water bottle cage         1         K-4         Screw M-6         2         L-3           D-7         Shaft of handlebar exte         2         L-1         Idler set         1         L-1         Idler set         1           E-2         Lower handlebar exte         2         L-1         Idler wheel         1         1           E-2         Bushing of handlebar axle         2         L-3         Hut M8         1         1                                                                                                                                                                                                                                                                                                                                                                                                                                                                                                                                                                                                                                                                                                                                                                                                                                                                                                                                                                   | C-1  | Upper handlebar left    | 1    | I-8  | End cap of pedal tube         | 2    |
| C-4         End cap         2         J-2         Pad         1           D         D         Handlebar post set         1         J-3         Pad         1           D-1         Handlebar post         1         J-4         Screw 3/16'         2           D-3         Bushing of handlebar axie         2         K-1         Rear stabilizer set         1           D-3         Bushing of handlebar axie         2         K-2         Small pad         2           D-5         Screw M6         2         K-2         Small pad         2           D-5         Screw M6         2         K-2         Small pad         2           D-6         Water bottle cage         1         K-4         Screw 3/16'         4           D-7         Shaft of handlebar         1         L-1         Idler         1           E-1         Lower handlebar sate         2         L-1         Idler         1           E-1         Lower handlebar axie         2         L-3         Wave washer         2           E-3         Screw M5         2         L-4         Nut M8         1           E-5         Rear cover of upper handlebar         2         L-3                                                                                                                                                                                                                                                                                                                                                                                                                                                                                                                                                                                                                                                                                                                                                                                                                                                                                                                                                      | C-2  | Upper handlebar right   | 1    | J    |                               | 1    |
| C-4         End cap         2         J-2         Pad         1           D         Handlebar post set         1         J-3         Pad         1           D-1         Handlebar post         1         J-4         Screw 3/16'         2           D-2         Wire         1         K         Rear stabilizer set         1           D-3         Bushing of handlebar axie         2         K-1         Rear stabilizer         1           D-5         Screw M6         2         K-2         Small pad         2           D-5         Screw M6         2         K-2         Small pad         2           D-6         Water bottle cage         1         K-4         Screw 3/16'         4           D-7         Shaft of handlebar         1         L         Idler         1           E-1         Lower handlebar set         2         L-1         Idler         1           E-1         Lower handlebar axle         2         L-3         Wave washer         2           E-3         Screw M5         2         L-4         Nut M8         1           E-5         Tacot cover of upper handlebar         2         L-5         Flat washer <t< td=""><td>C-3</td><td></td><td>2</td><td>J-1</td><td>Front stablilzer</td><td>1</td></t<>                                                                                                                                                                                                                                                                                                                                                                                                                                                                                                                                                                                                                                                                                                                                                                                                                                                                 | C-3  |                         | 2    | J-1  | Front stablilzer              | 1    |
| D-1   Handlebar post                                                                                                                                                                                                                                                                                                                                                                                                                                                                                                                                                                                                                                                                                                                                                                                                                                                                                                                                                                                                                                                                                                                                                                                                                                                                                                                                                                                                                                                                                                                                                                                                                                                                                                                                                                                                                                                                                                                                                                                                                                                                                                          | C-4  |                         | 2    | J-2  | Pad                           | 1    |
| D-2   Wire                                                                                                                                                                                                                                                                                                                                                                                                                                                                                                                                                                                                                                                                                                                                                                                                                                                                                                                                                                                                                                                                                                                                                                                                                                                                                                                                                                                                                                                                                                                                                                                                                                                                                                                                                                                                                                                                                                                                                                                                                                                                                                                    | D    | Handlebar post set      | 1    | J-3  |                               |      |
| D-3   Bushing of handlebar axle   2   K-1   Rear stabilizer   1   D-4   Screw M6   2   K-2   Small pad   2   2   2   5   5   5   5   5   2   5   5                                                                                                                                                                                                                                                                                                                                                                                                                                                                                                                                                                                                                                                                                                                                                                                                                                                                                                                                                                                                                                                                                                                                                                                                                                                                                                                                                                                                                                                                                                                                                                                                                                                                                                                                                                                                                                                                                                                                                                            | D-1  |                         | 1    | _    |                               | 2    |
| D-4   Screw M6                                                                                                                                                                                                                                                                                                                                                                                                                                                                                                                                                                                                                                                                                                                                                                                                                                                                                                                                                                                                                                                                                                                                                                                                                                                                                                                                                                                                                                                                                                                                                                                                                                                                                                                                                                                                                                                                                                                                                                                                                                                                                                                |      |                         | _    |      |                               |      |
| D-5   Screw M5                                                                                                                                                                                                                                                                                                                                                                                                                                                                                                                                                                                                                                                                                                                                                                                                                                                                                                                                                                                                                                                                                                                                                                                                                                                                                                                                                                                                                                                                                                                                                                                                                                                                                                                                                                                                                                                                                                                                                                                                                                                                                                                |      |                         |      |      |                               |      |
| D-6   Water bottle cage                                                                                                                                                                                                                                                                                                                                                                                                                                                                                                                                                                                                                                                                                                                                                                                                                                                                                                                                                                                                                                                                                                                                                                                                                                                                                                                                                                                                                                                                                                                                                                                                                                                                                                                                                                                                                                                                                                                                                                                                                                                                                                       |      |                         |      |      |                               |      |
| D-7   Shaft of handlebar   1                                                                                                                                                                                                                                                                                                                                                                                                                                                                                                                                                                                                                                                                                                                                                                                                                                                                                                                                                                                                                                                                                                                                                                                                                                                                                                                                                                                                                                                                                                                                                                                                                                                                                                                                                                                                                                                                                                                                                                                                                                                                                                  |      |                         |      |      |                               |      |
| E         Lower handlebar set         2         L-1         Idler         1           E-1         Lower handlebar         1         L-2         Idler wheel         1           E-2         Bushing of handlebar axle         2         L-3         Wave washer         2           E-3         Screw M5         2         L-4         Nut M8         1           E-4         Front cover of upper handlebar         2         L-5         Flat washer         1           E-5         Rear cover of upper handlebar         2         L-8         Hex screw M6         1           F-2         Nut M10         2         L-9         Hex screw M6         1           F-2         Nut M10         2         L-9         Hex screw M8         1           F-3         C- clip         1         L-10         Flat washer         2           F-4         Wave washer         1         L-10         Flat washer         2           F-5         Flat washer         1         M         Servo motor set         1           F-6         Sensor wire         1         N         Switching power adapter         1           F-7         Sensor fixed bracket         1         O-5                                                                                                                                                                                                                                                                                                                                                                                                                                                                                                                                                                                                                                                                                                                                                                                                                                                                                                                                            |      |                         |      | _    |                               | _    |
| E-1         Lower handlebar         1         L-2         Idler wheel         1           E-2         Bushing of handlebar axle         2         L-3         Wave washer         2           E-3         Screw M5         2         L-4         Nut M8         1           E-4         Front cover of upper handlebar         2         L-5         Flat washer         1           E-5         Rear cover of upper handlebar         2         L-8         Hex screw M6         1           F-2         Nut M10         2         L-9         Hex screw M8         1           F-2         Nut M10         2         L-9         Hex screw M8         1           F-2         Nut M10         2         L-9         Hex screw M8         1           F-3         C-clip         1         L-10         Flat washer         2           F-4         Wave washer         1         L-11         Spring         1         L-17         Spring         1         L-18         Fisht washer         2         C-4         Serow m00 rest         1         D-1         Screw M8         4         4         F-19         D-2         Nut M8         4         4         F-10         Screw M8                                                                                                                                                                                                                                                                                                                                                                                                                                                                                                                                                                                                                                                                                                                                                                                                                                                                                                                                    |      |                         |      |      |                               |      |
| E-2         Bushing of handlebar axle         2         L-3         Wave washer         2           E-3         Screw M5         2         L-4         Nut M8         1           E-4         Front cover of upper handlebar         2         L-5         Flat washer         1           E-5         Rear cover of upper handlebar         2         L-8         Hex screw M6         1           F-2         Nut M10         2         L-9         Hex screw M8         1           F-2         Nut M10         2         L-9         Hex screw M8         1           F-3         C- clip         1         L-10         Flat washer         2           F-4         Wave washer         1         L-11         Flat washer         2           F-5         Flat washer         1         M         Serow motor set         1           F-7         Sensor fixed bracket         1         O         Screw M8         4           F-7         Sensor fixed bracket         1         O         Screw M8         4           F-9         Dc wire         1         O-1         Screw M8         4           F-12         Belat washer         1         O-2         Nut M8 </td <td></td> <td></td> <td></td> <td></td> <td></td> <td></td>                                                                                                                                                                                                                                                                                                                                                                                                                                                                                                                                                                                                                                                                                                                                                                                                                                                                                |      |                         |      |      |                               |      |
| E-3 Screw M5 E-4 Front cover of upper handlebar E-5 Rear cover of upper handlebar 2 L-6 Flat washer 1 1 F-2 Nut M10 2 L-9 Hex screw M6 1 1 F-3 C- clip 1 L-10 Flat washer 2 L-7 Hex screw M8 1 L-11 Spring 1 L-12 Serw M8 4 L-13 Screw M8 4 L-14 Surew M8 4 L-14 Surew M8 4 L-14 Surew M4 4 L-15 Screw M8 4 L-14 Surew M4 4 L-15 Screw M8 4 L-14 Surew M5 4 L-15 Screw M8 8 L-13 Screw M4 4 L-16 Flat washer 4 L-17 Spring washer 4 L-17 Cover of handlebar post 1 D-19 Flat washer 4 L-17 Cover of handlebar post 1 D-10 Flat washer 4 L-17 Cover of handlebar post 1 D-10 Flat washer 4 L-17 Surew M8 6 D-13 Spring washer 7 L-18 Ital washer 7 L-19 Motor wire 1 D-12 Carriage screw M6 7 L-19 Screw M8 7 L-20 Screw |      |                         |      |      |                               |      |
| E-4         Front cover of upper handlebar         2         L-5         Flat washer         1           E-5         Rear cover of upper handlebar         2         L-8         Hex screw M6         1           F-2         Nut M10         2         L-9         Hex screw M8         1           F-3         C- clip         1         L-10         Flat washer         2           F-4         Wave washer         1         L-11         Spring         1           F-5         Flat washer         1         M         Servo motor set         1           F-6         Sensor wire         1         N         Switching power adapter         1           F-7         Sensor fixed bracket         1         O         Screw set         1           F-7         Sensor fixed bracket         1         O         Screw M8         4           F-9         DC wire         1         O-1         Screw M8         4           F-9         DC wire         1         O-2         Nut M8         4           F-10         Screw M4         1         O-3         Carriage screw M8         4           F-13         Screw M4         40         O-6         Flat washer </td <td></td> <td></td> <td></td> <td></td> <td></td> <td></td>                                                                                                                                                                                                                                                                                                                                                                                                                                                                                                                                                                                                                                                                                                                                                                                                                                                                                |      |                         |      |      |                               |      |
| E-5         Rear cover of upper handlebar         2         L-8         Hex screw M6         1           F-2         Nut M10         2         L-9         Hex screw M8         1           F-3         C- clip         1         L-10         Flat washer         2           F-4         Wave washer         1         L-11         Spring         1           F-4         Wave washer         1         L-11         Spring         1           F-5         Flat washer         1         M         Servo motor set         1           F-6         Sensor wire         1         N         Switching power adapter         1           F-7         Sensor wire         1         N         Switching power adapter         1           F-7         Sensor wire         1         O-2         Nut M8         4           F-7         Sensor wire         1         O-2         Nut M8         4           F-9         Dc wire         1         O-2         Nut M8         4           F-10         Screw M4         1         O-3         Semi-washer         6           F-12         Belt         1         O-5         Screw M8         8 <t< td=""><td></td><td></td><td></td><td></td><td></td><td>_</td></t<>                                                                                                                                                                                                                                                                                                                                                                                                                                                                                                                                                                                                                                                                                                                                                                                                                                                                                                       |      |                         |      |      |                               | _    |
| F-2         Nut M10         2         L-9         Hex screw M8         1           F-3         C- clip         1         L-10         Flat washer         2           F-4         Wave washer         1         L-11         Spring         1           F-5         Flat washer         1         M         Servo motor set         1           F-6         Sensor wire         1         N         Switching power adapter         1           F-7         Sensor fixed bracket         1         O         Screw M8         4           F-8         Flat washer         1         O-1         Screw M8         4           F-9         DC wire         1         O-2         Nut M8         4           F-9         DC wire         1         O-2         Nut M8         4           F-10         Screw M4         1         O-3         Carriage screw M8         4           F-12         Belt         1         O-5         Screw M8         8           F-12         Belt         1         O-5         Screw M8         8           F-14         Screw M5         1         O-7         Spring washer         2           F-15                                                                                                                                                                                                                                                                                                                                                                                                                                                                                                                                                                                                                                                                                                                                                                                                                                                                                                                                                                                         |      |                         |      |      |                               |      |
| F-3         C- clip         1         L-10         Flat washer         2           F-4         Wave washer         1         L-11         Spring         1           F-5         Flat washer         1         M         Servo motor set         1           F-6         Sensor wire         1         N         Switching power adapter         1           F-7         Sensor fixed bracket         1         O         Screw M8         4           F-7         Sensor fixed bracket         1         O         Screw M8         4           F-8         Flat washer         1         O-1         Screw M8         4           F-9         DC wire         1         O-2         Nut M8         4           F-10         Screw M4         1         O-3         Carriage screw M8         4           F-11         Bearing 6004RS         2         O-4         Semi-washer         6           F-12         Belt         1         O-5         Screw M8         8           F-13         Screw M4         40         O-6         Flat washer         2           F-14         Screw M5         1         O-7         Spring washer         2                                                                                                                                                                                                                                                                                                                                                                                                                                                                                                                                                                                                                                                                                                                                                                                                                                                                                                                                                                            |      |                         |      |      |                               |      |
| F-4         Wave washer         1         L-11         Spring         1           F-5         Flat washer         1         M         Servo motor set         1           F-6         Sensor wire         1         N         Switching power adapter         1           F-7         Sensor fixed bracket         1         O         Screw set         1           F-7         Sensor wire         1         O-1         Screw M8         4           F-8         Flat washer         1         O-1         Screw M8         4           F-9         DC wire         1         O-2         Nut M8         4           F-10         Screw M4         1         O-3         Carriage screw M8         4           F-11         Bearing 6004RS         2         O-4         Semi-washer         6           F-12         Belt         1         O-5         Screw M8         8           F-13         Screw M4         40         O-6         Flat washer         4           F-14         Screw M5         1         O-7         Spring washer         2           F-15         Left chain cover (Lower)         1         O-9         Flat washer         4                                                                                                                                                                                                                                                                                                                                                                                                                                                                                                                                                                                                                                                                                                                                                                                                                                                                                                                                                                 |      |                         | _    |      |                               |      |
| F-5         Flat washer         1         M         Servo motor set         1           F-6         Sensor wire         1         N         Switching power adapter         1           F-7         Sensor fixed bracket         1         O         Screw set         1           F-8         Flat washer         1         O-1         Screw M8         4           F-9         DC wire         1         O-2         Nut M8         4           F-10         Screw M4         1         O-2         Nut M8         4           F-11         Bearing 6004RS         2         O-4         Semi-washer         6           F-12         Belt         1         O-5         Screw M8         4           F-13         Screw M5         1         O-5         Screw M8         8           F-14         Screw M5         1         O-7         Spring washer         2           F-15         Left chain cover (Upper)         1         O-8         Nylon M8         2           F-16         Right chain cover (Lower)         1         O-9         Flat washer         4           F-17         Cover of handlebar post         1         O-10         Flat washer                                                                                                                                                                                                                                                                                                                                                                                                                                                                                                                                                                                                                                                                                                                                                                                                                                                                                                                                                         |      | ·                       |      |      |                               |      |
| F-6         Sensor wire         1         N         Switching power adapter         1           F-7         Sensor fixed bracket         1         O         Screw set         1           F-8         Flat washer         1         O-1         Screw M8         4           F-9         DC wire         1         O-2         Nut M8         4           F-10         Screw M4         1         O-3         Carriage screw M8         4           F-11         Bearing 6004RS         2         O-4         Semi-washer         6           F-12         Belt         1         O-5         Screw M8         8           F-12         Belt         1         O-5         Screw M8         8           F-13         Screw M5         1         O-7         Spring washer         2           F-14         Screw M5         1         O-7         Spring washer         2           F-15         Left chain cover (Lower)         1         O-9         Flat washer         4           F-15         Right chain cover (Lower)         1         O-9         Flat washer         2           F-16         Right chain cover (Lower)         1         O-9         Flat washer<                                                                                                                                                                                                                                                                                                                                                                                                                                                                                                                                                                                                                                                                                                                                                                                                                                                                                                                                               |      |                         |      |      |                               | _    |
| F-7         Sensor fixed bracket         1         O         Screw set         1           F-8         Flat washer         1         O-1         Screw M8         4           F-9         DC wire         1         O-2         Nut M8         4           F-10         Screw M4         1         O-3         Carriage screw M8         4           F-11         Bearing 6004RS         2         O-4         Semi-washer         6           F-12         Belt         1         O-5         Screw M8         8           F-13         Screw M4         40         O-6         Flat washer         4           F-14         Screw M5         1         O-7         Spring washer         2           F-15         Left chain cover (Upper)         1         O-8         Nylon M8         2           F-16         Right chain cover (Lower)         1         O-9         Flat washer         4           F-16         Right chain cover (Lower)         1         O-9         Flat washer         4           F-17         Cover of handlebar post         1         O-10         Flat washer         2           F-18         Ring of handlebar post         1         O-11                                                                                                                                                                                                                                                                                                                                                                                                                                                                                                                                                                                                                                                                                                                                                                                                                                                                                                                                              |      |                         |      |      |                               |      |
| F-8         Flat washer         1         O-1         Screw M8         4           F-9         DC wire         1         O-2         Nut M8         4           F-10         Screw M4         1         O-3         Carriage screw M8         4           F-11         Bearing 6004RS         2         O-4         Semi-washer         6           F-12         Belt         1         O-5         Screw M8         8           F-13         Screw M4         40         O-6         Flat washer         4           F-14         Screw M5         1         O-7         Spring washer         2           F-14         Screw M5         1         O-7         Spring washer         2           F-15         Left chain cover (Upper)         1         O-8         Nylon M8         2           F-16         Right chain cover (Lower)         1         O-9         Flat washer         4           F-17         Cover of handlebar post         1         O-10         Flat washer         2           F-18         Ring of handlebar post         1         O-11         Knob of pedal         4           F-19         Motor wire         1         O-12         Carriag                                                                                                                                                                                                                                                                                                                                                                                                                                                                                                                                                                                                                                                                                                                                                                                                                                                                                                                                               |      |                         |      |      |                               |      |
| F-9         DC wire         1         O-2         Nut M8         4           F-10         Screw M4         1         O-3         Carriage screw M8         4           F-11         Bearing 6004RS         2         O-4         Semi-washer         6           F-12         Belt         1         O-5         Screw M8         8           F-12         Belt         1         O-5         Screw M8         8           F-13         Screw M4         40         O-6         Flat washer         4           F-14         Screw M5         1         O-7         Spring washer         2           F-15         Left chain cover (Upper)         1         O-8         Nylon M8         2           F-15         Left chain cover (Lower)         1         O-9         Flat washer         4           F-16         Right chain cover (Lower)         1         O-9         Flat washer         4           F-16         Right chain cover (Lower)         1         O-9         Flat washer         2           F-17         Cover of handlebar post         1         O-10         Flat washer         2           F-18         Ring of handlebar post         1         O-11                                                                                                                                                                                                                                                                                                                                                                                                                                                                                                                                                                                                                                                                                                                                                                                                                                                                                                                                           |      |                         |      |      |                               |      |
| F-10         Screw M4         1         O-3         Carriage screw M8         4           F-11         Bearing 6004RS         2         O-4         Semi-washer         6           F-12         Belt         1         O-5         Screw M8         8           F-13         Screw M4         40         O-6         Flat washer         4           F-14         Screw M5         1         O-7         Spring washer         2           F-15         Left chain cover (Upper)         1         O-8         Nylon M8         2           F-15         Left chain cover (Lower)         1         O-8         Nylon M8         2           F-16         Right chain cover (Lower)         1         O-9         Flat washer         4           F-17         Cover of handlebar post         1         O-10         Flat washer         2           F-18         Ring of handlebar post         1         O-11         Knob of pedal         4           F-19         Motor wire         1         O-12         Carriage screw M6         4           F-20         Screw M8         6         O-13         Spring washer         4           F-21         Flat washer         2         <                                                                                                                                                                                                                                                                                                                                                                                                                                                                                                                                                                                                                                                                                                                                                                                                                                                                                                                                  |      |                         |      |      |                               |      |
| F-11         Bearing 6004RS         2         O-4         Semi-washer         6           F-12         Belt         1         O-5         Screw M8         8           F-13         Screw M4         40         O-6         Flat washer         4           F-14         Screw M5         1         O-7         Spring washer         2           F-15         Left chain cover (Upper)         1         O-8         Nylon M8         2           F-16         Right chain cover (Lower)         1         O-9         Flat washer         4           F-17         Cover of handlebar post         1         O-10         Flat washer         2           F-18         Ring of handlebar post         1         O-11         Knob of pedal         4           F-19         Motor wire         1         O-12         Carriage screw M6         4           F-20         Screw M8         6         O-13         Spring washer         4           F-21         Flat washer         2         O-15         Flat washer         4           F-22         Semi-washer         2         O-15         Flat washer         4           F-23         Spring washer         6         P                                                                                                                                                                                                                                                                                                                                                                                                                                                                                                                                                                                                                                                                                                                                                                                                                                                                                                                                           |      |                         |      |      |                               |      |
| F-12         Belt         1         O-5         Screw M8         8           F-13         Screw M4         40         O-6         Flat washer         4           F-14         Screw M5         1         O-7         Spring washer         2           F-15         Left chain cover (Upper)         1         O-8         Nylon M8         2           F-16         Right chain cover (Lower)         1         O-9         Flat washer         4           F-16         Right chain cover (Lower)         1         O-9         Flat washer         4           F-16         Right chain cover (Lower)         1         O-9         Flat washer         4           F-16         Right chain cover (Lower)         1         O-10         Flat washer         4           F-17         Cover of handlebar post         1         O-10         Flat washer         2           F-18         Ring of handlebar post         1         O-11         Knob of pedal         4           F-19         Motor wire         1         O-12         Carriage screw M6         4           F-20         Screw M8         6         O-13         Spring washer         4           F-21         Flat washer                                                                                                                                                                                                                                                                                                                                                                                                                                                                                                                                                                                                                                                                                                                                                                                                                                                                                                                           |      |                         |      |      |                               |      |
| F-13         Screw M4         40         O-6         Flat washer         4           F-14         Screw M5         1         O-7         Spring washer         2           F-15         Left chain cover (Upper)         1         O-8         Nylon M8         2           F-16         Right chain cover (Lower)         1         O-9         Flat washer         4           F-17         Cover of handlebar post         1         O-10         Flat washer         2           F-18         Ring of handlebar post         1         O-11         Knob of pedal         4           F-19         Motor wire         1         O-12         Carriage screw M6         4           F-19         Motor wire         1         O-12         Carriage screw M6         4           F-20         Screw M8         6         O-13         Spring washer         4           F-21         Flat washer         2         O-15         Flat washer         4           F-22         Semi-washer         2         O-15         Flat washer         4           F-23         Spring washer         6         P         Axle set         1           G-1         Flywheel set         1 <t< td=""><td></td><td></td><td></td><td></td><td></td><td></td></t<>                                                                                                                                                                                                                                                                                                                                                                                                                                                                                                                                                                                                                                                                                                                                                                                                                                                                       |      |                         |      |      |                               |      |
| F-14         Screw M5         1         O-7         Spring washer         2           F-15         Left chain cover (Upper)         1         O-8         Nylon M8         2           F-16         Right chain cover (Lower)         1         O-9         Flat washer         4           F-17         Cover of handlebar post         1         O-10         Flat washer         2           F-18         Ring of handlebar post         1         O-11         Knob of pedal         4           F-19         Motor wire         1         O-12         Carriage screw M6         4           F-20         Screw M8         6         O-13         Spring washer         4           F-21         Flat washer         4         O-14         Flat washer         4           F-22         Semi-washer         2         O-15         Flat washer         4           F-23         Spring washer         6         P         Axle set         1           G-1 Flywheel set         1         P-1         Hex screw M8         3           G-1 Flywheel axle         1         P-2         Pulley         1           G-3 Flywheel axle         1         P-4         Axle         1     <                                                                                                                                                                                                                                                                                                                                                                                                                                                                                                                                                                                                                                                                                                                                                                                                                                                                                                                                  |      |                         |      |      |                               |      |
| F-15         Left chain cover (Upper)         1         O-8         Nylon M8         2           F-16         Right chain cover (Lower)         1         O-9         Flat washer         4           F-17         Cover of handlebar post         1         O-10         Flat washer         2           F-18         Ring of handlebar post         1         O-11         Knob of pedal         4           F-19         Motor wire         1         O-12         Carriage screw M6         4           F-19         Motor wire         1         O-12         Carriage screw M6         4           F-20         Screw M8         6         O-13         Spring washer         4           F-21         Flat washer         4         O-14         Flat washer         4           F-22         Semi-washer         2         O-15         Flat washer         4           F-23         Spring washer         6         P         Axle set         1           F-23         Spring washer         6         P         Axle set         1           G-1         Flywheel set         1         P-1         Hex screw M8         3           G-1         Flywheel         1         P                                                                                                                                                                                                                                                                                                                                                                                                                                                                                                                                                                                                                                                                                                                                                                                                                                                                                                                                      |      |                         |      |      |                               |      |
| F-16         Right chain cover (Lower)         1         O-9         Flat washer         4           F-17         Cover of handlebar post         1         O-10         Flat washer         2           F-18         Ring of handlebar post         1         O-11         Knob of pedal         4           F-19         Motor wire         1         O-12         Carriage screw M6         4           F-19         Motor wire         1         O-12         Carriage screw M6         4           F-20         Screw M8         6         O-13         Spring washer         4           F-21         Flat washer         4         O-14         Flat washer         4           F-22         Semi-washer         2         O-15         Flat washer         4           F-22         Semi-washer         6         P         Axle set         1           G-1         Flywheel set         1         P-1         Hex screw M8         3           G-1         Flywheel         1         P-2         Pulley         1           G-2         Nut 3/8'         3         P-3         Bushing         1           G-3         Flywheel saxle         1         Q-1                                                                                                                                                                                                                                                                                                                                                                                                                                                                                                                                                                                                                                                                                                                                                                                                                                                                                                                                                        |      |                         |      |      |                               |      |
| F-17         Cover of handlebar post         1         O-10         Flat washer         2           F-18         Ring of handlebar post         1         O-11         Knob of pedal         4           F-19         Motor wire         1         O-12         Carriage screw M6         4           F-20         Screw M8         6         O-13         Spring washer         4           F-21         Flat washer         4         O-14         Flat washer         4           F-22         Semi-washer         2         O-15         Flat washer         4           F-22         Semi-washer         6         P         Axle set         1           G-2         Spring washer         6         P         Axle set         1           G-1         Flywheel set         1         P-1         Hex screw M8         3           G-1         Flywheel         1         P-2         Pulley         1           G-2         Nut 3/8'         3         P-3         Bushing         1           G-3         Flywheel axle         1         P-4         Axle         1           G-4         Flat washer         1         Q         Disc crank         2                                                                                                                                                                                                                                                                                                                                                                                                                                                                                                                                                                                                                                                                                                                                                                                                                                                                                                                                                              |      |                         |      |      |                               |      |
| F-18       Ring of handlebar post       1       O-11       Knob of pedal       4         F-19       Motor wire       1       O-12       Carriage screw M6       4         F-20       Screw M8       6       O-13       Spring washer       4         F-21       Flat washer       4       O-14       Flat washer       4         F-22       Semi-washer       2       O-15       Flat washer       4         F-23       Spring washer       6       P       Axle set       1         G       Flywheel set       1       P-1       Hex screw M8       3         G-1       Flywheel set       1       P-2       Pulley       1         G-2       Nut 3/8'       3       P-3       Bushing       1         G-3       Flywheel axle       1       P-4       Axle       1         G-4       Flat washer       1       Q       Disc set       1         G-5       Bearing 6000RS       1       Q-1       Disc crank       2         G-6       Bearing 6300RS       1       Q-2       Disc       2         G-7       Bushing of flywheel       1       Q-3       Disc cap       2 <td></td> <td></td> <td></td> <td></td> <td></td> <td></td>                                                                                                                                                                                                                                                                                                                                                                                                                                                                                                                                                                                                                                                                                                                                                                                                                                                                                                                                                                                        |      |                         |      |      |                               |      |
| F-19       Motor wire       1       O-12       Carriage screw M6       4         F-20       Screw M8       6       O-13       Spring washer       4         F-21       Flat washer       4       O-14       Flat washer       4         F-22       Semi-washer       2       O-15       Flat washer       4         F-23       Spring washer       6       P       Axle set       1         G       Flywheel set       1       P-1       Hex screw M8       3         G-1       Flywheel set       1       P-2       Pulley       1         G-2       Nut 3/8'       3       P-3       Bushing       1         G-3       Flywheel axle       1       P-4       Axle       1         G-4       Flat washer       1       Q       Disc set       1         G-5       Bearing 6000RS       1       Q-1       Disc crank       2         G-6       Bearing 6300RS       1       Q-2       Disc       2         G-7       Bushing of flywheel       1       Q-3       Disc cap       2         G-8       Nut 3/8'       2       Q-4       Screw M4       8 <td< td=""><td></td><td>-</td><td>1</td><td>O-11</td><td>Knob of pedal</td><td>4</td></td<>                                                                                                                                                                                                                                                                                                                                                                                                                                                                                                                                                                                                                                                                                                                                                                                                                                                                                                                                                                             |      | -                       | 1    | O-11 | Knob of pedal                 | 4    |
| F-21       Flat washer       4       O-14       Flat washer       4         F-22       Semi-washer       2       O-15       Flat washer       4         F-23       Spring washer       6       P       Axle set       1         G       Flywheel set       1       P-1       Hex screw M8       3         G-1       Flywheel set       1       P-2       Pulley       1         G-2       Nut 3/8'       3       P-3       Bushing       1         G-3       Flywheel axle       1       P-4       Axle       1         G-4       Flat washer       1       Q       Disc set       1         G-5       Bearing 6000RS       1       Q-1       Disc crank       2         G-6       Bearing 6300RS       1       Q-2       Disc       2         G-7       Bushing of flywheel       1       Q-3       Disc cap       2         G-8       Nut 3/8'       2       Q-4       Screw M4       8         H       Magnet set       1       Q-5       Flat washer       8                                                                                                                                                                                                                                                                                                                                                                                                                                                                                                                                                                                                                                                                                                                                                                                                                                                                                                                                                                                                                                                                                                                                                              | F-19 |                         |      |      |                               | 4    |
| F-22       Semi-washer       2       O-15       Flat washer       4         F-23       Spring washer       6       P       Axle set       1         G       Flywheel set       1       P-1       Hex screw M8       3         G-1       Flywheel set       1       P-2       Pulley       1         G-2       Nut 3/8'       3       P-3       Bushing       1         G-3       Flywheel axle       1       P-4       Axle       1         G-4       Flat washer       1       Q       Disc set       1         G-5       Bearing 6000RS       1       Q-1       Disc crank       2         G-6       Bearing 6300RS       1       Q-2       Disc       2         G-7       Bushing of flywheel       1       Q-3       Disc cap       2         G-8       Nut 3/8'       2       Q-4       Screw M4       8         H       Magnet set       1       Q-5       Flat washer       8                                                                                                                                                                                                                                                                                                                                                                                                                                                                                                                                                                                                                                                                                                                                                                                                                                                                                                                                                                                                                                                                                                                                                                                                                                          | F-20 | Screw M8                |      |      |                               |      |
| F-23       Spring washer       6       P       Axle set       1         G       Flywheel set       1       P-1       Hex screw M8       3         G-1       Flywheel       1       P-2       Pulley       1         G-2       Nut 3/8'       3       P-3       Bushing       1         G-3       Flywheel axle       1       P-4       Axle       1         G-4       Flat washer       1       Q       Disc set       1         G-5       Bearing 6000RS       1       Q-1       Disc crank       2         G-6       Bearing 6300RS       1       Q-2       Disc       2         G-7       Bushing of flywheel       1       Q-3       Disc cap       2         G-8       Nut 3/8'       2       Q-4       Screw M4       8         H       Magnet set       1       Q-5       Flat washer       8                                                                                                                                                                                                                                                                                                                                                                                                                                                                                                                                                                                                                                                                                                                                                                                                                                                                                                                                                                                                                                                                                                                                                                                                                                                                                                                          |      |                         |      |      |                               |      |
| G       Flywheel set       1       P-1       Hex screw M8       3         G-1       Flywheel       1       P-2       Pulley       1         G-2       Nut 3/8'       3       P-3       Bushing       1         G-3       Flywheel axle       1       P-4       Axle       1         G-4       Flat washer       1       Q       Disc set       1         G-5       Bearing 6000RS       1       Q-1       Disc crank       2         G-6       Bearing 6300RS       1       Q-2       Disc       2         G-7       Bushing of flywheel       1       Q-3       Disc cap       2         G-8       Nut 3/8'       2       Q-4       Screw M4       8         H       Magnet set       1       Q-5       Flat washer       8                                                                                                                                                                                                                                                                                                                                                                                                                                                                                                                                                                                                                                                                                                                                                                                                                                                                                                                                                                                                                                                                                                                                                                                                                                                                                                                                                                                                  |      |                         |      |      |                               |      |
| G-1       Flywheel       1       P-2       Pulley       1         G-2       Nut 3/8'       3       P-3       Bushing       1         G-3       Flywheel axle       1       P-4       Axle       1         G-4       Flat washer       1       Q       Disc set       1         G-5       Bearing 6000RS       1       Q-1       Disc crank       2         G-6       Bearing 6300RS       1       Q-2       Disc       2         G-7       Bushing of flywheel       1       Q-3       Disc cap       2         G-8       Nut 3/8'       2       Q-4       Screw M4       8         H       Magnet set       1       Q-5       Flat washer       8                                                                                                                                                                                                                                                                                                                                                                                                                                                                                                                                                                                                                                                                                                                                                                                                                                                                                                                                                                                                                                                                                                                                                                                                                                                                                                                                                                                                                                                                            |      |                         |      |      |                               |      |
| G-2       Nut 3/8'       3       P-3       Bushing       1         G-3       Flywheel axle       1       P-4       Axle       1         G-4       Flat washer       1       Q       Disc set       1         G-5       Bearing 6000RS       1       Q-1       Disc crank       2         G-6       Bearing 6300RS       1       Q-2       Disc       2         G-7       Bushing of flywheel       1       Q-3       Disc cap       2         G-8       Nut 3/8'       2       Q-4       Screw M4       8         H       Magnet set       1       Q-5       Flat washer       8                                                                                                                                                                                                                                                                                                                                                                                                                                                                                                                                                                                                                                                                                                                                                                                                                                                                                                                                                                                                                                                                                                                                                                                                                                                                                                                                                                                                                                                                                                                                              |      |                         |      |      |                               |      |
| G-3         Flywheel axle         1         P-4         Axle         1           G-4         Flat washer         1         Q         Disc set         1           G-5         Bearing 6000RS         1         Q-1         Disc crank         2           G-6         Bearing 6300RS         1         Q-2         Disc         2           G-7         Bushing of flywheel         1         Q-3         Disc cap         2           G-8         Nut 3/8'         2         Q-4         Screw M4         8           H         Magnet set         1         Q-5         Flat washer         8                                                                                                                                                                                                                                                                                                                                                                                                                                                                                                                                                                                                                                                                                                                                                                                                                                                                                                                                                                                                                                                                                                                                                                                                                                                                                                                                                                                                                                                                                                                               |      |                         |      |      |                               | _    |
| G-4       Flat washer       1       Q       Disc set       1         G-5       Bearing 6000RS       1       Q-1       Disc crank       2         G-6       Bearing 6300RS       1       Q-2       Disc       2         G-7       Bushing of flywheel       1       Q-3       Disc cap       2         G-8       Nut 3/8'       2       Q-4       Screw M4       8         H       Magnet set       1       Q-5       Flat washer       8                                                                                                                                                                                                                                                                                                                                                                                                                                                                                                                                                                                                                                                                                                                                                                                                                                                                                                                                                                                                                                                                                                                                                                                                                                                                                                                                                                                                                                                                                                                                                                                                                                                                                      |      |                         |      |      |                               |      |
| G-5       Bearing 6000RS       1       Q-1       Disc crank       2         G-6       Bearing 6300RS       1       Q-2       Disc       2         G-7       Bushing of flywheel       1       Q-3       Disc cap       2         G-8       Nut 3/8'       2       Q-4       Screw M4       8         H       Magnet set       1       Q-5       Flat washer       8                                                                                                                                                                                                                                                                                                                                                                                                                                                                                                                                                                                                                                                                                                                                                                                                                                                                                                                                                                                                                                                                                                                                                                                                                                                                                                                                                                                                                                                                                                                                                                                                                                                                                                                                                           |      | -                       |      |      |                               | 1    |
| G-6       Bearing 6300RS       1       Q-2       Disc       2         G-7       Bushing of flywheel       1       Q-3       Disc cap       2         G-8       Nut 3/8'       2       Q-4       Screw M4       8         H       Magnet set       1       Q-5       Flat washer       8                                                                                                                                                                                                                                                                                                                                                                                                                                                                                                                                                                                                                                                                                                                                                                                                                                                                                                                                                                                                                                                                                                                                                                                                                                                                                                                                                                                                                                                                                                                                                                                                                                                                                                                                                                                                                                       |      |                         |      | Q    | Disc set                      |      |
| G-7         Bushing of flywheel         1         Q-3         Disc cap         2           G-8         Nut 3/8'         2         Q-4         Screw M4         8           H         Magnet set         1         Q-5         Flat washer         8                                                                                                                                                                                                                                                                                                                                                                                                                                                                                                                                                                                                                                                                                                                                                                                                                                                                                                                                                                                                                                                                                                                                                                                                                                                                                                                                                                                                                                                                                                                                                                                                                                                                                                                                                                                                                                                                           | G-5  | Bearing 6000RS          | 1    | Q-1  | Disc crank                    | 2    |
| G-8         Nut 3/8'         2         Q-4         Screw M4         8           H         Magnet set         1         Q-5         Flat washer         8                                                                                                                                                                                                                                                                                                                                                                                                                                                                                                                                                                                                                                                                                                                                                                                                                                                                                                                                                                                                                                                                                                                                                                                                                                                                                                                                                                                                                                                                                                                                                                                                                                                                                                                                                                                                                                                                                                                                                                      | G-6  | Bearing 6300RS          | 1    | Q-2  | Disc                          | 2    |
| G-8         Nut 3/8'         2         Q-4         Screw M4         8           H         Magnet set         1         Q-5         Flat washer         8                                                                                                                                                                                                                                                                                                                                                                                                                                                                                                                                                                                                                                                                                                                                                                                                                                                                                                                                                                                                                                                                                                                                                                                                                                                                                                                                                                                                                                                                                                                                                                                                                                                                                                                                                                                                                                                                                                                                                                      | G-7  | Bushing of flywheel     | 1    | Q-3  | Disc cap                      | 2    |
| H Magnet set 1 Q-5 Flat washer 8                                                                                                                                                                                                                                                                                                                                                                                                                                                                                                                                                                                                                                                                                                                                                                                                                                                                                                                                                                                                                                                                                                                                                                                                                                                                                                                                                                                                                                                                                                                                                                                                                                                                                                                                                                                                                                                                                                                                                                                                                                                                                              | G-8  | Nut 3/8'                | 2    |      |                               | 8    |
|                                                                                                                                                                                                                                                                                                                                                                                                                                                                                                                                                                                                                                                                                                                                                                                                                                                                                                                                                                                                                                                                                                                                                                                                                                                                                                                                                                                                                                                                                                                                                                                                                                                                                                                                                                                                                                                                                                                                                                                                                                                                                                                               |      |                         |      | Q-5  | Flat washer                   | 8    |
|                                                                                                                                                                                                                                                                                                                                                                                                                                                                                                                                                                                                                                                                                                                                                                                                                                                                                                                                                                                                                                                                                                                                                                                                                                                                                                                                                                                                                                                                                                                                                                                                                                                                                                                                                                                                                                                                                                                                                                                                                                                                                                                               | H-1  | Screw M6                | 2    |      |                               |      |