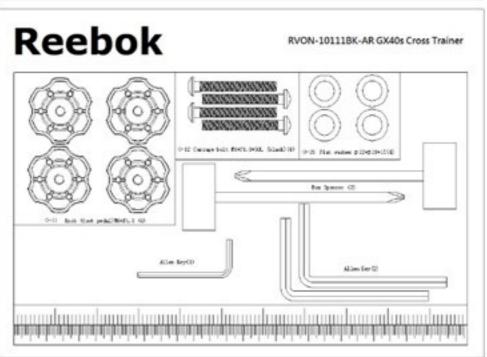

GX40s ELLIPTICAL ASSEMBLY GUIDE

Reebok
ONE SERIES

| TEM                                                                                                                                                                                                                                                                                                                                                                                                                                                                                                                                                                                                                                                                                                                                                                                                                                                                                                                                                                                                                                                                                                                                                                                                                                                                                                                                                                                                                                                                                                                                                                                                                                                                                                                                                                                                                                                                                                                                                                                                                                                                                                                           |      |                         |      |      |                               |      |
|-------------------------------------------------------------------------------------------------------------------------------------------------------------------------------------------------------------------------------------------------------------------------------------------------------------------------------------------------------------------------------------------------------------------------------------------------------------------------------------------------------------------------------------------------------------------------------------------------------------------------------------------------------------------------------------------------------------------------------------------------------------------------------------------------------------------------------------------------------------------------------------------------------------------------------------------------------------------------------------------------------------------------------------------------------------------------------------------------------------------------------------------------------------------------------------------------------------------------------------------------------------------------------------------------------------------------------------------------------------------------------------------------------------------------------------------------------------------------------------------------------------------------------------------------------------------------------------------------------------------------------------------------------------------------------------------------------------------------------------------------------------------------------------------------------------------------------------------------------------------------------------------------------------------------------------------------------------------------------------------------------------------------------------------------------------------------------------------------------------------------------|------|-------------------------|------|------|-------------------------------|------|
| A-2   Screw M6*10                                                                                                                                                                                                                                                                                                                                                                                                                                                                                                                                                                                                                                                                                                                                                                                                                                                                                                                                                                                                                                                                                                                                                                                                                                                                                                                                                                                                                                                                                                                                                                                                                                                                                                                                                                                                                                                                                                                                                                                                                                                                                                             | ITEM | DESCRIPTION             | Unit | ITEM | DESCRIPTION                   | Unit |
| B                                                                                                                                                                                                                                                                                                                                                                                                                                                                                                                                                                                                                                                                                                                                                                                                                                                                                                                                                                                                                                                                                                                                                                                                                                                                                                                                                                                                                                                                                                                                                                                                                                                                                                                                                                                                                                                                                                                                                                                                                                                                                                                             | A-1  | GX40s Console SM2705-67 | 1    | H-2  | Flat washer                   | 2    |
| B-1                                                                                                                                                                                                                                                                                                                                                                                                                                                                                                                                                                                                                                                                                                                                                                                                                                                                                                                                                                                                                                                                                                                                                                                                                                                                                                                                                                                                                                                                                                                                                                                                                                                                                                                                                                                                                                                                                                                                                                                                                                                                                                                           | A-2  | Screw M5*10             | 4    | H-3  | Spring washer                 | 2    |
| B-2         Foam grip         2         1-1         Pedal tube         2           B-4         Hand pulse set         2         1-2         Bushing         4           B-5         Hand pulse wire         1         1-4         Washer         2           B-6         Screw M4*20L         2         1-5         Fixed axie of lower handlebar         2           B-7         Semi washer         2         1-6         Left pedal         1           C-1         Upper handlebar set         1         1-7         Right pedal         1           C-1         Upper handlebar set         1         1-7         Right pedal         1           C-2         Upper handlebar right         1         1-8         End cap op pedal tube         2           C-2         Upper handlebar right         1         J-7         Front stabilizer set         1         1           C-4         End cap         2         J-1         Front stabilizer set         1         1           D-1         Handlebar post set         1         J-3         Pad         1         1           D-2         Wire         1         K-8         Rear stabilizer set         1         1         2                                                                                                                                                                                                                                                                                                                                                                                                                                                                                                                                                                                                                                                                                                                                                                                                                                                                                                                                      | В    | Front handlebar set     | 1    | H-4  | Magent                        | 1    |
| B-3         End dap         2         I-2         Bushing         4           B-4         Hand pulse wire         1         I-4         Washer         2           B-5         Hand pulse wire         1         I-4         Washer         2           B-6         Screw M4*20L         2         I-5         Fixed axis of lower handlebar         2           B-7         Semi washer         2         I-6         Left pedal         1           C         Upper handlebar set         1         I-7         Right pedal         1           C-1         Upper handlebar left         1         I-8         End cap opedal tube         2           C-2         Upper handlebar left         1         J-7         Right pedal         1           C-3         Foam drip         2         J-1         Front stabilizer set         1           C-3         Foam drip         2         J-1         Front stabilizer         1           D-1         Handlebar post set         1         J-3         Pad         1           D-1         Handlebar post set         1         J-4         Screw M6         2         K-2         Small pad         1           D-2 <t< td=""><td>B-1</td><td>Front handlebar</td><td></td><td>I</td><td>Pedal tube set</td><td></td></t<>                                                                                                                                                                                                                                                                                                                                                                                                                                                                                                                                                                                                                                                                                                                                                                                                                                               | B-1  | Front handlebar         |      | I    | Pedal tube set                |      |
| B-4         Hand pulse set         2         I-3         Bearing         2           B-6         Screw M4*20L         2         I-5         Fixed axle of lower handlebar         2           B-7         Seni washer         2         I-6         Left pedal         1           C         Upper handlebar set         1         I-7         Right pedal         1           C-1         Upper handlebar set         1         I-7         Right pedal         1           C-1         Upper handlebar right         1         J-8         End cap of pedal tube         2           C-2         Upper handlebar right         1         J-7         Front stabilizer set         1           C-3         Foem grip         2         J-1         Front stabilizer set         1           D-4         Handlebar post         1         J-3         Pad         1           D-1         Handlebar post         1         L-3         Pad         1           D-2         Wire         1         K         Rear stabilizer         1           D-3         Bushing of handlebar axle         2         K-2         Small pad         2           D-5         Screw M6         2 <td< td=""><td>B-2</td><td>Foam grip</td><td></td><td>I-1</td><td>Pedal tube</td><td></td></td<>                                                                                                                                                                                                                                                                                                                                                                                                                                                                                                                                                                                                                                                                                                                                                                                                                                             | B-2  | Foam grip               |      | I-1  | Pedal tube                    |      |
| B-6   Hand pulse wire                                                                                                                                                                                                                                                                                                                                                                                                                                                                                                                                                                                                                                                                                                                                                                                                                                                                                                                                                                                                                                                                                                                                                                                                                                                                                                                                                                                                                                                                                                                                                                                                                                                                                                                                                                                                                                                                                                                                                                                                                                                                                                         | B-3  | End cap                 |      | I-2  | Bushing                       |      |
| B-6   Screw M4-20L   2   I-5   Fixed axile of lower handlebar   2   I-6   Left pedal   1   C   Upper handlebar set   1   I-7   Right pedal   1   C   Upper handlebar set   1   I-7   Right pedal   1   I-8   End cap of pedal tube   2   C   Upper handlebar right   1   J   Front stabilizer set   1   I-8   End cap of pedal tube   2   I-7   Front stabilizer set   1   I-8   End cap of pedal tube   2   I-7   Front stabilizer set   1   I-8   End cap of pedal tube   2   I-7   Front stabilizer set   1   I-8   End cap of pedal tube   2   I-8   I-8   End cap   I-8  | B-4  | Hand pulse set          | 2    | I-3  | Bearing                       | 2    |
| B-7   Semiwasher                                                                                                                                                                                                                                                                                                                                                                                                                                                                                                                                                                                                                                                                                                                                                                                                                                                                                                                                                                                                                                                                                                                                                                                                                                                                                                                                                                                                                                                                                                                                                                                                                                                                                                                                                                                                                                                                                                                                                                                                                                                                                                              | B-5  | Hand pulse wire         | 1    | I-4  | Washer                        | 2    |
| C         Upper handlebar set         1         I-7         Right pedal         1           C-1         Upper handlebar left         1         I-8         End cap of pedal tube         2           C-2         Upper handlebar ight         1         J-Front stabilizer set         1           C-3         Foam grip         2         J-1         Front stabilizer set         1           C-4         End cap         2         J-1         Front stabilizer         1           D         Handlebar post set         1         J-3         Pad         1           D-1         Handlebar post         1         J-3         Pad         1           D-1         Handlebar post         1         J-3         Pad         1           D-1         Handlebar post         2         K-2         Small pad         2         L-2           D-2         Wire         Lower brottle cage         1         K-4         Screw 3/16         4         4           D-7         Shaft of handlebar         1         L         L (Ider set         1         1         L                                                                                                                                                                                                                                                                                                                                                                                                                                                                                                                                                                                                                                                                                                                                                                                                                                                                                                                                | B-6  | Screw M4*20L            | 2    | I-5  | Fixed axle of lower handlebar | 2    |
| C-1   Upper handlebar left                                                                                                                                                                                                                                                                                                                                                                                                                                                                                                                                                                                                                                                                                                                                                                                                                                                                                                                                                                                                                                                                                                                                                                                                                                                                                                                                                                                                                                                                                                                                                                                                                                                                                                                                                                                                                                                                                                                                                                                                                                                                                                    | B-7  | Semi washer             | 2    | I-6  | Left pedal                    | 1    |
| C-2   Upper handlebar right                                                                                                                                                                                                                                                                                                                                                                                                                                                                                                                                                                                                                                                                                                                                                                                                                                                                                                                                                                                                                                                                                                                                                                                                                                                                                                                                                                                                                                                                                                                                                                                                                                                                                                                                                                                                                                                                                                                                                                                                                                                                                                   | С    | Upper handlebar set     | 1    | I-7  | Right pedal                   | 1    |
| C-3         Foam grip         2         J-1         Front stabilizer         1           C-4         End cap         2         J-2         Pad         1           D-1         Handlebar post set         1         J-3         Pad         1           D-1         Handlebar post         1         J-3         Pad         1           D-1         Handlebar post         1         J-4         Screw 3/16'         2           D-2         Wire         1         K         Rear stabilizer set         1           D-3         Bushing of handlebar axle         2         K-3         End cap         2           D-5         Screw M5         2         K-3         End cap         2           D-6         Water bottle cage         1         K-4         Screw M-6         2         L-3           D-7         Shaft of handlebar exte         2         L-1         Idler set         1         L-1         Idler set         1           E-2         Lower handlebar exte         2         L-1         Idler wheel         1         1           E-2         Bushing of handlebar axle         2         L-3         Hut M8         1         1                                                                                                                                                                                                                                                                                                                                                                                                                                                                                                                                                                                                                                                                                                                                                                                                                                                                                                                                                                   | C-1  | Upper handlebar left    | 1    | I-8  | End cap of pedal tube         | 2    |
| C-4         End cap         2         J-2         Pad         1           D         D         Handlebar post set         1         J-3         Pad         1           D-1         Handlebar post         1         J-4         Screw 3/16'         2           D-3         Bushing of handlebar axie         2         K-1         Rear stabilizer set         1           D-3         Bushing of handlebar axie         2         K-2         Small pad         2           D-5         Screw M6         2         K-2         Small pad         2           D-5         Screw M6         2         K-2         Small pad         2           D-6         Water bottle cage         1         K-4         Screw 3/16'         4           D-7         Shaft of handlebar         1         L-1         Idler         1           E-1         Lower handlebar sate         2         L-1         Idler         1           E-1         Lower handlebar axie         2         L-3         Wave washer         2           E-3         Screw M5         2         L-4         Nut M8         1           E-5         Rear cover of upper handlebar         2         L-3                                                                                                                                                                                                                                                                                                                                                                                                                                                                                                                                                                                                                                                                                                                                                                                                                                                                                                                                                      | C-2  | Upper handlebar right   | 1    | J    |                               | 1    |
| C-4         End cap         2         J-2         Pad         1           D         Handlebar post set         1         J-3         Pad         1           D-1         Handlebar post         1         J-4         Screw 3/16'         2           D-2         Wire         1         K         Rear stabilizer set         1           D-3         Bushing of handlebar axie         2         K-1         Rear stabilizer         1           D-5         Screw M6         2         K-2         Small pad         2           D-5         Screw M6         2         K-2         Small pad         2           D-6         Water bottle cage         1         K-4         Screw 3/16'         4           D-7         Shaft of handlebar         1         L         Idler         1           E-1         Lower handlebar set         2         L-1         Idler         1           E-1         Lower handlebar axle         2         L-3         Wave washer         2           E-3         Screw M5         2         L-4         Nut M8         1           E-5         Tacot cover of upper handlebar         2         L-5         Flat washer <t< td=""><td>C-3</td><td></td><td>2</td><td>J-1</td><td>Front stablilzer</td><td>1</td></t<>                                                                                                                                                                                                                                                                                                                                                                                                                                                                                                                                                                                                                                                                                                                                                                                                                                                                 | C-3  |                         | 2    | J-1  | Front stablilzer              | 1    |
| D-1   Handlebar post                                                                                                                                                                                                                                                                                                                                                                                                                                                                                                                                                                                                                                                                                                                                                                                                                                                                                                                                                                                                                                                                                                                                                                                                                                                                                                                                                                                                                                                                                                                                                                                                                                                                                                                                                                                                                                                                                                                                                                                                                                                                                                          | C-4  |                         | 2    | J-2  | Pad                           | 1    |
| D-2   Wire                                                                                                                                                                                                                                                                                                                                                                                                                                                                                                                                                                                                                                                                                                                                                                                                                                                                                                                                                                                                                                                                                                                                                                                                                                                                                                                                                                                                                                                                                                                                                                                                                                                                                                                                                                                                                                                                                                                                                                                                                                                                                                                    | D    | Handlebar post set      | 1    | J-3  |                               |      |
| D-3   Bushing of handlebar axle   2   K-1   Rear stabilizer   1   D-4   Screw M6   2   K-2   Small pad   2   2   2   5   5   5   5   5   2   5   5                                                                                                                                                                                                                                                                                                                                                                                                                                                                                                                                                                                                                                                                                                                                                                                                                                                                                                                                                                                                                                                                                                                                                                                                                                                                                                                                                                                                                                                                                                                                                                                                                                                                                                                                                                                                                                                                                                                                                                            | D-1  |                         | 1    | _    |                               | 2    |
| D-4   Screw M6                                                                                                                                                                                                                                                                                                                                                                                                                                                                                                                                                                                                                                                                                                                                                                                                                                                                                                                                                                                                                                                                                                                                                                                                                                                                                                                                                                                                                                                                                                                                                                                                                                                                                                                                                                                                                                                                                                                                                                                                                                                                                                                |      |                         | _    |      |                               |      |
| D-5   Screw M5                                                                                                                                                                                                                                                                                                                                                                                                                                                                                                                                                                                                                                                                                                                                                                                                                                                                                                                                                                                                                                                                                                                                                                                                                                                                                                                                                                                                                                                                                                                                                                                                                                                                                                                                                                                                                                                                                                                                                                                                                                                                                                                |      |                         |      |      |                               |      |
| D-6   Water bottle cage                                                                                                                                                                                                                                                                                                                                                                                                                                                                                                                                                                                                                                                                                                                                                                                                                                                                                                                                                                                                                                                                                                                                                                                                                                                                                                                                                                                                                                                                                                                                                                                                                                                                                                                                                                                                                                                                                                                                                                                                                                                                                                       |      |                         |      |      |                               |      |
| D-7   Shaft of handlebar   1                                                                                                                                                                                                                                                                                                                                                                                                                                                                                                                                                                                                                                                                                                                                                                                                                                                                                                                                                                                                                                                                                                                                                                                                                                                                                                                                                                                                                                                                                                                                                                                                                                                                                                                                                                                                                                                                                                                                                                                                                                                                                                  |      |                         |      |      |                               |      |
| E         Lower handlebar set         2         L-1         Idler         1           E-1         Lower handlebar         1         L-2         Idler wheel         1           E-2         Bushing of handlebar axle         2         L-3         Wave washer         2           E-3         Screw M5         2         L-4         Nut M8         1           E-4         Front cover of upper handlebar         2         L-5         Flat washer         1           E-5         Rear cover of upper handlebar         2         L-8         Hex screw M6         1           F-2         Nut M10         2         L-9         Hex screw M6         1           F-2         Nut M10         2         L-9         Hex screw M8         1           F-3         C- clip         1         L-10         Flat washer         2           F-4         Wave washer         1         L-10         Flat washer         2           F-5         Flat washer         1         M         Servo motor set         1           F-6         Sensor wire         1         N         Switching power adapter         1           F-7         Sensor fixed bracket         1         O-5                                                                                                                                                                                                                                                                                                                                                                                                                                                                                                                                                                                                                                                                                                                                                                                                                                                                                                                                            |      |                         |      | _    |                               | _    |
| E-1         Lower handlebar         1         L-2         Idler wheel         1           E-2         Bushing of handlebar axle         2         L-3         Wave washer         2           E-3         Screw M5         2         L-4         Nut M8         1           E-4         Front cover of upper handlebar         2         L-5         Flat washer         1           E-5         Rear cover of upper handlebar         2         L-8         Hex screw M6         1           F-2         Nut M10         2         L-9         Hex screw M8         1           F-2         Nut M10         2         L-9         Hex screw M8         1           F-2         Nut M10         2         L-9         Hex screw M8         1           F-3         C-clip         1         L-10         Flat washer         2           F-4         Wave washer         1         L-11         Spring         1         L-17         Spring         1         L-18         Fisht washer         2         C-4         Serow m00 rest         1         D-1         Screw M8         4         4         F-19         D-2         Nut M8         4         4         F-10         Screw M8                                                                                                                                                                                                                                                                                                                                                                                                                                                                                                                                                                                                                                                                                                                                                                                                                                                                                                                                    |      |                         |      |      |                               |      |
| E-2         Bushing of handlebar axle         2         L-3         Wave washer         2           E-3         Screw M5         2         L-4         Nut M8         1           E-4         Front cover of upper handlebar         2         L-5         Flat washer         1           E-5         Rear cover of upper handlebar         2         L-8         Hex screw M6         1           F-2         Nut M10         2         L-9         Hex screw M8         1           F-2         Nut M10         2         L-9         Hex screw M8         1           F-3         C- clip         1         L-10         Flat washer         2           F-4         Wave washer         1         L-11         Flat washer         2           F-5         Flat washer         1         M         Serow motor set         1           F-7         Sensor fixed bracket         1         O         Screw M8         4           F-7         Sensor fixed bracket         1         O         Screw M8         4           F-9         Dc wire         1         O-1         Screw M8         4           F-12         Belat washer         1         O-2         Nut M8 </td <td></td> <td></td> <td></td> <td></td> <td></td> <td></td>                                                                                                                                                                                                                                                                                                                                                                                                                                                                                                                                                                                                                                                                                                                                                                                                                                                                                |      |                         |      |      |                               |      |
| E-3 Screw M5 E-4 Front cover of upper handlebar E-5 Rear cover of upper handlebar 2 L-6 Flat washer 1 1 F-2 Nut M10 2 L-9 Hex screw M6 1 1 F-3 C- clip 1 L-10 Flat washer 2 L-7 Hex screw M8 1 L-11 Spring 1 L-12 Serw M8 4 L-13 Screw M8 4 L-14 Surew M8 4 L-14 Surew M8 4 L-14 Surew M4 4 L-15 Screw M8 4 L-14 Surew M4 4 L-15 Screw M8 4 L-14 Surew M5 4 L-15 Screw M8 8 L-13 Screw M4 4 L-16 Flat washer 4 L-17 Spring washer 4 L-17 Cover of handlebar post 1 D-19 Flat washer 4 L-17 Cover of handlebar post 1 D-10 Flat washer 4 L-17 Cover of handlebar post 1 D-10 Flat washer 4 L-17 Surew M8 6 D-13 Spring washer 7 L-18 Ital washer 7 L-19 Motor wire 1 D-12 Carriage screw M6 7 L-19 Screw M8 7 L-20 Screw |      |                         |      |      |                               |      |
| E-4         Front cover of upper handlebar         2         L-5         Flat washer         1           E-5         Rear cover of upper handlebar         2         L-8         Hex screw M6         1           F-2         Nut M10         2         L-9         Hex screw M8         1           F-3         C- clip         1         L-10         Flat washer         2           F-4         Wave washer         1         L-11         Spring         1           F-5         Flat washer         1         M         Servo motor set         1           F-6         Sensor wire         1         N         Switching power adapter         1           F-7         Sensor fixed bracket         1         O         Screw set         1           F-7         Sensor fixed bracket         1         O         Screw M8         4           F-9         DC wire         1         O-1         Screw M8         4           F-9         DC wire         1         O-2         Nut M8         4           F-10         Screw M4         1         O-3         Carriage screw M8         4           F-13         Screw M4         40         O-6         Flat washer </td <td></td> <td></td> <td></td> <td></td> <td></td> <td></td>                                                                                                                                                                                                                                                                                                                                                                                                                                                                                                                                                                                                                                                                                                                                                                                                                                                                                |      |                         |      |      |                               |      |
| E-5         Rear cover of upper handlebar         2         L-8         Hex screw M6         1           F-2         Nut M10         2         L-9         Hex screw M8         1           F-3         C- clip         1         L-10         Flat washer         2           F-4         Wave washer         1         L-11         Spring         1           F-4         Wave washer         1         L-11         Spring         1           F-5         Flat washer         1         M         Servo motor set         1           F-6         Sensor wire         1         N         Switching power adapter         1           F-7         Sensor wire         1         N         Switching power adapter         1           F-7         Sensor wire         1         O-2         Nut M8         4           F-7         Sensor wire         1         O-2         Nut M8         4           F-9         Dc wire         1         O-2         Nut M8         4           F-10         Screw M4         1         O-3         Semi-washer         6           F-12         Belt         1         O-5         Screw M8         8 <t< td=""><td></td><td></td><td></td><td></td><td></td><td>_</td></t<>                                                                                                                                                                                                                                                                                                                                                                                                                                                                                                                                                                                                                                                                                                                                                                                                                                                                                                       |      |                         |      |      |                               | _    |
| F-2         Nut M10         2         L-9         Hex screw M8         1           F-3         C- clip         1         L-10         Flat washer         2           F-4         Wave washer         1         L-11         Spring         1           F-5         Flat washer         1         M         Servo motor set         1           F-6         Sensor wire         1         N         Switching power adapter         1           F-7         Sensor fixed bracket         1         O         Screw M8         4           F-8         Flat washer         1         O-1         Screw M8         4           F-9         DC wire         1         O-2         Nut M8         4           F-9         DC wire         1         O-2         Nut M8         4           F-10         Screw M4         1         O-3         Carriage screw M8         4           F-12         Belt         1         O-5         Screw M8         8           F-12         Belt         1         O-5         Screw M8         8           F-14         Screw M5         1         O-7         Spring washer         2           F-15                                                                                                                                                                                                                                                                                                                                                                                                                                                                                                                                                                                                                                                                                                                                                                                                                                                                                                                                                                                         |      |                         |      |      |                               |      |
| F-3         C- clip         1         L-10         Flat washer         2           F-4         Wave washer         1         L-11         Spring         1           F-5         Flat washer         1         M         Servo motor set         1           F-6         Sensor wire         1         N         Switching power adapter         1           F-7         Sensor fixed bracket         1         O         Screw M8         4           F-7         Sensor fixed bracket         1         O         Screw M8         4           F-8         Flat washer         1         O-1         Screw M8         4           F-9         DC wire         1         O-2         Nut M8         4           F-10         Screw M4         1         O-3         Carriage screw M8         4           F-11         Bearing 6004RS         2         O-4         Semi-washer         6           F-12         Belt         1         O-5         Screw M8         8           F-13         Screw M4         40         O-6         Flat washer         2           F-14         Screw M5         1         O-7         Spring washer         2                                                                                                                                                                                                                                                                                                                                                                                                                                                                                                                                                                                                                                                                                                                                                                                                                                                                                                                                                                            |      |                         |      |      |                               |      |
| F-4         Wave washer         1         L-11         Spring         1           F-5         Flat washer         1         M         Servo motor set         1           F-6         Sensor wire         1         N         Switching power adapter         1           F-7         Sensor fixed bracket         1         O         Screw set         1           F-7         Sensor wire         1         O-1         Screw M8         4           F-8         Flat washer         1         O-1         Screw M8         4           F-9         DC wire         1         O-2         Nut M8         4           F-10         Screw M4         1         O-3         Carriage screw M8         4           F-11         Bearing 6004RS         2         O-4         Semi-washer         6           F-12         Belt         1         O-5         Screw M8         8           F-13         Screw M4         40         O-6         Flat washer         4           F-14         Screw M5         1         O-7         Spring washer         2           F-15         Left chain cover (Lower)         1         O-9         Flat washer         4                                                                                                                                                                                                                                                                                                                                                                                                                                                                                                                                                                                                                                                                                                                                                                                                                                                                                                                                                                 |      |                         | _    |      |                               |      |
| F-5         Flat washer         1         M         Servo motor set         1           F-6         Sensor wire         1         N         Switching power adapter         1           F-7         Sensor fixed bracket         1         O         Screw set         1           F-8         Flat washer         1         O-1         Screw M8         4           F-9         DC wire         1         O-2         Nut M8         4           F-10         Screw M4         1         O-2         Nut M8         4           F-11         Bearing 6004RS         2         O-4         Semi-washer         6           F-12         Belt         1         O-5         Screw M8         4           F-13         Screw M5         1         O-5         Screw M8         8           F-14         Screw M5         1         O-7         Spring washer         2           F-15         Left chain cover (Upper)         1         O-8         Nylon M8         2           F-16         Right chain cover (Lower)         1         O-9         Flat washer         4           F-17         Cover of handlebar post         1         O-10         Flat washer                                                                                                                                                                                                                                                                                                                                                                                                                                                                                                                                                                                                                                                                                                                                                                                                                                                                                                                                                         |      | ·                       |      |      |                               |      |
| F-6         Sensor wire         1         N         Switching power adapter         1           F-7         Sensor fixed bracket         1         O         Screw set         1           F-8         Flat washer         1         O-1         Screw M8         4           F-9         DC wire         1         O-2         Nut M8         4           F-10         Screw M4         1         O-3         Carriage screw M8         4           F-11         Bearing 6004RS         2         O-4         Semi-washer         6           F-12         Belt         1         O-5         Screw M8         8           F-12         Belt         1         O-5         Screw M8         8           F-13         Screw M5         1         O-7         Spring washer         2           F-14         Screw M5         1         O-7         Spring washer         2           F-15         Left chain cover (Lower)         1         O-9         Flat washer         4           F-15         Right chain cover (Lower)         1         O-9         Flat washer         2           F-16         Right chain cover (Lower)         1         O-9         Flat washer<                                                                                                                                                                                                                                                                                                                                                                                                                                                                                                                                                                                                                                                                                                                                                                                                                                                                                                                                               |      |                         |      |      |                               | _    |
| F-7         Sensor fixed bracket         1         O         Screw set         1           F-8         Flat washer         1         O-1         Screw M8         4           F-9         DC wire         1         O-2         Nut M8         4           F-10         Screw M4         1         O-3         Carriage screw M8         4           F-11         Bearing 6004RS         2         O-4         Semi-washer         6           F-12         Belt         1         O-5         Screw M8         8           F-13         Screw M4         40         O-6         Flat washer         4           F-14         Screw M5         1         O-7         Spring washer         2           F-15         Left chain cover (Upper)         1         O-8         Nylon M8         2           F-16         Right chain cover (Lower)         1         O-9         Flat washer         4           F-16         Right chain cover (Lower)         1         O-9         Flat washer         4           F-17         Cover of handlebar post         1         O-10         Flat washer         2           F-18         Ring of handlebar post         1         O-11                                                                                                                                                                                                                                                                                                                                                                                                                                                                                                                                                                                                                                                                                                                                                                                                                                                                                                                                              |      |                         |      |      |                               |      |
| F-8         Flat washer         1         O-1         Screw M8         4           F-9         DC wire         1         O-2         Nut M8         4           F-10         Screw M4         1         O-3         Carriage screw M8         4           F-11         Bearing 6004RS         2         O-4         Semi-washer         6           F-12         Belt         1         O-5         Screw M8         8           F-13         Screw M4         40         O-6         Flat washer         4           F-14         Screw M5         1         O-7         Spring washer         2           F-14         Screw M5         1         O-7         Spring washer         2           F-15         Left chain cover (Upper)         1         O-8         Nylon M8         2           F-16         Right chain cover (Lower)         1         O-9         Flat washer         4           F-17         Cover of handlebar post         1         O-10         Flat washer         2           F-18         Ring of handlebar post         1         O-11         Knob of pedal         4           F-19         Motor wire         1         O-12         Carriag                                                                                                                                                                                                                                                                                                                                                                                                                                                                                                                                                                                                                                                                                                                                                                                                                                                                                                                                               |      |                         |      |      |                               |      |
| F-9         DC wire         1         O-2         Nut M8         4           F-10         Screw M4         1         O-3         Carriage screw M8         4           F-11         Bearing 6004RS         2         O-4         Semi-washer         6           F-12         Belt         1         O-5         Screw M8         8           F-12         Belt         1         O-5         Screw M8         8           F-13         Screw M4         40         O-6         Flat washer         4           F-14         Screw M5         1         O-7         Spring washer         2           F-15         Left chain cover (Upper)         1         O-8         Nylon M8         2           F-15         Left chain cover (Lower)         1         O-9         Flat washer         4           F-16         Right chain cover (Lower)         1         O-9         Flat washer         4           F-16         Right chain cover (Lower)         1         O-9         Flat washer         2           F-17         Cover of handlebar post         1         O-10         Flat washer         2           F-18         Ring of handlebar post         1         O-11                                                                                                                                                                                                                                                                                                                                                                                                                                                                                                                                                                                                                                                                                                                                                                                                                                                                                                                                           |      |                         |      |      |                               |      |
| F-10         Screw M4         1         O-3         Carriage screw M8         4           F-11         Bearing 6004RS         2         O-4         Semi-washer         6           F-12         Belt         1         O-5         Screw M8         8           F-13         Screw M4         40         O-6         Flat washer         4           F-14         Screw M5         1         O-7         Spring washer         2           F-15         Left chain cover (Upper)         1         O-8         Nylon M8         2           F-15         Left chain cover (Lower)         1         O-8         Nylon M8         2           F-16         Right chain cover (Lower)         1         O-9         Flat washer         4           F-17         Cover of handlebar post         1         O-10         Flat washer         2           F-18         Ring of handlebar post         1         O-11         Knob of pedal         4           F-19         Motor wire         1         O-12         Carriage screw M6         4           F-20         Screw M8         6         O-13         Spring washer         4           F-21         Flat washer         2         <                                                                                                                                                                                                                                                                                                                                                                                                                                                                                                                                                                                                                                                                                                                                                                                                                                                                                                                                  |      |                         |      |      |                               |      |
| F-11         Bearing 6004RS         2         O-4         Semi-washer         6           F-12         Belt         1         O-5         Screw M8         8           F-13         Screw M4         40         O-6         Flat washer         4           F-14         Screw M5         1         O-7         Spring washer         2           F-15         Left chain cover (Upper)         1         O-8         Nylon M8         2           F-16         Right chain cover (Lower)         1         O-9         Flat washer         4           F-17         Cover of handlebar post         1         O-10         Flat washer         2           F-18         Ring of handlebar post         1         O-11         Knob of pedal         4           F-19         Motor wire         1         O-12         Carriage screw M6         4           F-20         Screw M8         6         O-13         Spring washer         4           F-21         Flat washer         2         O-15         Flat washer         4           F-22         Semi-washer         2         O-15         Flat washer         4           F-23         Spring washer         6         P                                                                                                                                                                                                                                                                                                                                                                                                                                                                                                                                                                                                                                                                                                                                                                                                                                                                                                                                           |      |                         |      |      |                               |      |
| F-12         Belt         1         O-5         Screw M8         8           F-13         Screw M4         40         O-6         Flat washer         4           F-14         Screw M5         1         O-7         Spring washer         2           F-15         Left chain cover (Upper)         1         O-8         Nylon M8         2           F-16         Right chain cover (Lower)         1         O-9         Flat washer         4           F-16         Right chain cover (Lower)         1         O-9         Flat washer         4           F-16         Right chain cover (Lower)         1         O-9         Flat washer         4           F-16         Right chain cover (Lower)         1         O-10         Flat washer         4           F-17         Cover of handlebar post         1         O-10         Flat washer         2           F-18         Ring of handlebar post         1         O-11         Knob of pedal         4           F-19         Motor wire         1         O-12         Carriage screw M6         4           F-20         Screw M8         6         O-13         Spring washer         4           F-21         Flat washer                                                                                                                                                                                                                                                                                                                                                                                                                                                                                                                                                                                                                                                                                                                                                                                                                                                                                                                           |      |                         |      |      |                               |      |
| F-13         Screw M4         40         O-6         Flat washer         4           F-14         Screw M5         1         O-7         Spring washer         2           F-15         Left chain cover (Upper)         1         O-8         Nylon M8         2           F-16         Right chain cover (Lower)         1         O-9         Flat washer         4           F-17         Cover of handlebar post         1         O-10         Flat washer         2           F-18         Ring of handlebar post         1         O-11         Knob of pedal         4           F-19         Motor wire         1         O-12         Carriage screw M6         4           F-19         Motor wire         1         O-12         Carriage screw M6         4           F-20         Screw M8         6         O-13         Spring washer         4           F-21         Flat washer         2         O-15         Flat washer         4           F-22         Semi-washer         2         O-15         Flat washer         4           F-23         Spring washer         6         P         Axle set         1           G-1         Flywheel set         1 <t< td=""><td></td><td></td><td></td><td></td><td></td><td></td></t<>                                                                                                                                                                                                                                                                                                                                                                                                                                                                                                                                                                                                                                                                                                                                                                                                                                                                       |      |                         |      |      |                               |      |
| F-14         Screw M5         1         O-7         Spring washer         2           F-15         Left chain cover (Upper)         1         O-8         Nylon M8         2           F-16         Right chain cover (Lower)         1         O-9         Flat washer         4           F-17         Cover of handlebar post         1         O-10         Flat washer         2           F-18         Ring of handlebar post         1         O-11         Knob of pedal         4           F-19         Motor wire         1         O-12         Carriage screw M6         4           F-20         Screw M8         6         O-13         Spring washer         4           F-21         Flat washer         4         O-14         Flat washer         4           F-22         Semi-washer         2         O-15         Flat washer         4           F-23         Spring washer         6         P         Axle set         1           G-1 Flywheel set         1         P-1         Hex screw M8         3           G-1 Flywheel axle         1         P-2         Pulley         1           G-3 Flywheel axle         1         P-4         Axle         1     <                                                                                                                                                                                                                                                                                                                                                                                                                                                                                                                                                                                                                                                                                                                                                                                                                                                                                                                                  |      |                         |      |      |                               |      |
| F-15         Left chain cover (Upper)         1         O-8         Nylon M8         2           F-16         Right chain cover (Lower)         1         O-9         Flat washer         4           F-17         Cover of handlebar post         1         O-10         Flat washer         2           F-18         Ring of handlebar post         1         O-11         Knob of pedal         4           F-19         Motor wire         1         O-12         Carriage screw M6         4           F-19         Motor wire         1         O-12         Carriage screw M6         4           F-20         Screw M8         6         O-13         Spring washer         4           F-21         Flat washer         4         O-14         Flat washer         4           F-22         Semi-washer         2         O-15         Flat washer         4           F-23         Spring washer         6         P         Axle set         1           F-23         Spring washer         6         P         Axle set         1           G-1         Flywheel set         1         P-1         Hex screw M8         3           G-1         Flywheel         1         P                                                                                                                                                                                                                                                                                                                                                                                                                                                                                                                                                                                                                                                                                                                                                                                                                                                                                                                                      |      |                         |      |      |                               |      |
| F-16         Right chain cover (Lower)         1         O-9         Flat washer         4           F-17         Cover of handlebar post         1         O-10         Flat washer         2           F-18         Ring of handlebar post         1         O-11         Knob of pedal         4           F-19         Motor wire         1         O-12         Carriage screw M6         4           F-19         Motor wire         1         O-12         Carriage screw M6         4           F-20         Screw M8         6         O-13         Spring washer         4           F-21         Flat washer         4         O-14         Flat washer         4           F-22         Semi-washer         2         O-15         Flat washer         4           F-22         Semi-washer         6         P         Axle set         1           G-1         Flywheel set         1         P-1         Hex screw M8         3           G-1         Flywheel         1         P-2         Pulley         1           G-2         Nut 3/8'         3         P-3         Bushing         1           G-3         Flywheel saxle         1         Q-1                                                                                                                                                                                                                                                                                                                                                                                                                                                                                                                                                                                                                                                                                                                                                                                                                                                                                                                                                        |      |                         |      |      |                               |      |
| F-17         Cover of handlebar post         1         O-10         Flat washer         2           F-18         Ring of handlebar post         1         O-11         Knob of pedal         4           F-19         Motor wire         1         O-12         Carriage screw M6         4           F-20         Screw M8         6         O-13         Spring washer         4           F-21         Flat washer         4         O-14         Flat washer         4           F-22         Semi-washer         2         O-15         Flat washer         4           F-22         Semi-washer         6         P         Axle set         1           G-2         Spring washer         6         P         Axle set         1           G-1         Flywheel set         1         P-1         Hex screw M8         3           G-1         Flywheel         1         P-2         Pulley         1           G-2         Nut 3/8'         3         P-3         Bushing         1           G-3         Flywheel axle         1         P-4         Axle         1           G-4         Flat washer         1         Q         Disc crank         2                                                                                                                                                                                                                                                                                                                                                                                                                                                                                                                                                                                                                                                                                                                                                                                                                                                                                                                                                              |      |                         |      |      |                               |      |
| F-18       Ring of handlebar post       1       O-11       Knob of pedal       4         F-19       Motor wire       1       O-12       Carriage screw M6       4         F-20       Screw M8       6       O-13       Spring washer       4         F-21       Flat washer       4       O-14       Flat washer       4         F-22       Semi-washer       2       O-15       Flat washer       4         F-23       Spring washer       6       P       Axle set       1         G       Flywheel set       1       P-1       Hex screw M8       3         G-1       Flywheel set       1       P-2       Pulley       1         G-2       Nut 3/8'       3       P-3       Bushing       1         G-3       Flywheel axle       1       P-4       Axle       1         G-4       Flat washer       1       Q       Disc set       1         G-5       Bearing 6000RS       1       Q-1       Disc crank       2         G-6       Bearing 6300RS       1       Q-2       Disc       2         G-7       Bushing of flywheel       1       Q-3       Disc cap       2 <td></td> <td></td> <td></td> <td></td> <td></td> <td></td>                                                                                                                                                                                                                                                                                                                                                                                                                                                                                                                                                                                                                                                                                                                                                                                                                                                                                                                                                                                        |      |                         |      |      |                               |      |
| F-19       Motor wire       1       O-12       Carriage screw M6       4         F-20       Screw M8       6       O-13       Spring washer       4         F-21       Flat washer       4       O-14       Flat washer       4         F-22       Semi-washer       2       O-15       Flat washer       4         F-23       Spring washer       6       P       Axle set       1         G       Flywheel set       1       P-1       Hex screw M8       3         G-1       Flywheel set       1       P-2       Pulley       1         G-2       Nut 3/8'       3       P-3       Bushing       1         G-3       Flywheel axle       1       P-4       Axle       1         G-4       Flat washer       1       Q       Disc set       1         G-5       Bearing 6000RS       1       Q-1       Disc crank       2         G-6       Bearing 6300RS       1       Q-2       Disc       2         G-7       Bushing of flywheel       1       Q-3       Disc cap       2         G-8       Nut 3/8'       2       Q-4       Screw M4       8 <td< td=""><td></td><td>-</td><td>1</td><td>O-11</td><td>Knob of pedal</td><td>4</td></td<>                                                                                                                                                                                                                                                                                                                                                                                                                                                                                                                                                                                                                                                                                                                                                                                                                                                                                                                                                                             |      | -                       | 1    | O-11 | Knob of pedal                 | 4    |
| F-21       Flat washer       4       O-14       Flat washer       4         F-22       Semi-washer       2       O-15       Flat washer       4         F-23       Spring washer       6       P       Axle set       1         G       Flywheel set       1       P-1       Hex screw M8       3         G-1       Flywheel set       1       P-2       Pulley       1         G-2       Nut 3/8'       3       P-3       Bushing       1         G-3       Flywheel axle       1       P-4       Axle       1         G-4       Flat washer       1       Q       Disc set       1         G-5       Bearing 6000RS       1       Q-1       Disc crank       2         G-6       Bearing 6300RS       1       Q-2       Disc       2         G-7       Bushing of flywheel       1       Q-3       Disc cap       2         G-8       Nut 3/8'       2       Q-4       Screw M4       8         H       Magnet set       1       Q-5       Flat washer       8                                                                                                                                                                                                                                                                                                                                                                                                                                                                                                                                                                                                                                                                                                                                                                                                                                                                                                                                                                                                                                                                                                                                                              | F-19 |                         |      |      |                               | 4    |
| F-22       Semi-washer       2       O-15       Flat washer       4         F-23       Spring washer       6       P       Axle set       1         G       Flywheel set       1       P-1       Hex screw M8       3         G-1       Flywheel set       1       P-2       Pulley       1         G-2       Nut 3/8'       3       P-3       Bushing       1         G-3       Flywheel axle       1       P-4       Axle       1         G-4       Flat washer       1       Q       Disc set       1         G-5       Bearing 6000RS       1       Q-1       Disc crank       2         G-6       Bearing 6300RS       1       Q-2       Disc       2         G-7       Bushing of flywheel       1       Q-3       Disc cap       2         G-8       Nut 3/8'       2       Q-4       Screw M4       8         H       Magnet set       1       Q-5       Flat washer       8                                                                                                                                                                                                                                                                                                                                                                                                                                                                                                                                                                                                                                                                                                                                                                                                                                                                                                                                                                                                                                                                                                                                                                                                                                          | F-20 | Screw M8                |      |      |                               |      |
| F-23       Spring washer       6       P       Axle set       1         G       Flywheel set       1       P-1       Hex screw M8       3         G-1       Flywheel       1       P-2       Pulley       1         G-2       Nut 3/8'       3       P-3       Bushing       1         G-3       Flywheel axle       1       P-4       Axle       1         G-4       Flat washer       1       Q       Disc set       1         G-5       Bearing 6000RS       1       Q-1       Disc crank       2         G-6       Bearing 6300RS       1       Q-2       Disc       2         G-7       Bushing of flywheel       1       Q-3       Disc cap       2         G-8       Nut 3/8'       2       Q-4       Screw M4       8         H       Magnet set       1       Q-5       Flat washer       8                                                                                                                                                                                                                                                                                                                                                                                                                                                                                                                                                                                                                                                                                                                                                                                                                                                                                                                                                                                                                                                                                                                                                                                                                                                                                                                          |      |                         |      |      |                               |      |
| G       Flywheel set       1       P-1       Hex screw M8       3         G-1       Flywheel       1       P-2       Pulley       1         G-2       Nut 3/8'       3       P-3       Bushing       1         G-3       Flywheel axle       1       P-4       Axle       1         G-4       Flat washer       1       Q       Disc set       1         G-5       Bearing 6000RS       1       Q-1       Disc crank       2         G-6       Bearing 6300RS       1       Q-2       Disc       2         G-7       Bushing of flywheel       1       Q-3       Disc cap       2         G-8       Nut 3/8'       2       Q-4       Screw M4       8         H       Magnet set       1       Q-5       Flat washer       8                                                                                                                                                                                                                                                                                                                                                                                                                                                                                                                                                                                                                                                                                                                                                                                                                                                                                                                                                                                                                                                                                                                                                                                                                                                                                                                                                                                                  |      |                         |      |      |                               |      |
| G-1       Flywheel       1       P-2       Pulley       1         G-2       Nut 3/8'       3       P-3       Bushing       1         G-3       Flywheel axle       1       P-4       Axle       1         G-4       Flat washer       1       Q       Disc set       1         G-5       Bearing 6000RS       1       Q-1       Disc crank       2         G-6       Bearing 6300RS       1       Q-2       Disc       2         G-7       Bushing of flywheel       1       Q-3       Disc cap       2         G-8       Nut 3/8'       2       Q-4       Screw M4       8         H       Magnet set       1       Q-5       Flat washer       8                                                                                                                                                                                                                                                                                                                                                                                                                                                                                                                                                                                                                                                                                                                                                                                                                                                                                                                                                                                                                                                                                                                                                                                                                                                                                                                                                                                                                                                                            |      |                         |      |      |                               |      |
| G-2       Nut 3/8'       3       P-3       Bushing       1         G-3       Flywheel axle       1       P-4       Axle       1         G-4       Flat washer       1       Q       Disc set       1         G-5       Bearing 6000RS       1       Q-1       Disc crank       2         G-6       Bearing 6300RS       1       Q-2       Disc       2         G-7       Bushing of flywheel       1       Q-3       Disc cap       2         G-8       Nut 3/8'       2       Q-4       Screw M4       8         H       Magnet set       1       Q-5       Flat washer       8                                                                                                                                                                                                                                                                                                                                                                                                                                                                                                                                                                                                                                                                                                                                                                                                                                                                                                                                                                                                                                                                                                                                                                                                                                                                                                                                                                                                                                                                                                                                              |      |                         |      |      |                               |      |
| G-3         Flywheel axle         1         P-4         Axle         1           G-4         Flat washer         1         Q         Disc set         1           G-5         Bearing 6000RS         1         Q-1         Disc crank         2           G-6         Bearing 6300RS         1         Q-2         Disc         2           G-7         Bushing of flywheel         1         Q-3         Disc cap         2           G-8         Nut 3/8'         2         Q-4         Screw M4         8           H         Magnet set         1         Q-5         Flat washer         8                                                                                                                                                                                                                                                                                                                                                                                                                                                                                                                                                                                                                                                                                                                                                                                                                                                                                                                                                                                                                                                                                                                                                                                                                                                                                                                                                                                                                                                                                                                               |      |                         |      |      |                               | _    |
| G-4       Flat washer       1       Q       Disc set       1         G-5       Bearing 6000RS       1       Q-1       Disc crank       2         G-6       Bearing 6300RS       1       Q-2       Disc       2         G-7       Bushing of flywheel       1       Q-3       Disc cap       2         G-8       Nut 3/8'       2       Q-4       Screw M4       8         H       Magnet set       1       Q-5       Flat washer       8                                                                                                                                                                                                                                                                                                                                                                                                                                                                                                                                                                                                                                                                                                                                                                                                                                                                                                                                                                                                                                                                                                                                                                                                                                                                                                                                                                                                                                                                                                                                                                                                                                                                                      |      |                         |      |      |                               |      |
| G-5       Bearing 6000RS       1       Q-1       Disc crank       2         G-6       Bearing 6300RS       1       Q-2       Disc       2         G-7       Bushing of flywheel       1       Q-3       Disc cap       2         G-8       Nut 3/8'       2       Q-4       Screw M4       8         H       Magnet set       1       Q-5       Flat washer       8                                                                                                                                                                                                                                                                                                                                                                                                                                                                                                                                                                                                                                                                                                                                                                                                                                                                                                                                                                                                                                                                                                                                                                                                                                                                                                                                                                                                                                                                                                                                                                                                                                                                                                                                                           |      | -                       |      |      |                               | 1    |
| G-6       Bearing 6300RS       1       Q-2       Disc       2         G-7       Bushing of flywheel       1       Q-3       Disc cap       2         G-8       Nut 3/8'       2       Q-4       Screw M4       8         H       Magnet set       1       Q-5       Flat washer       8                                                                                                                                                                                                                                                                                                                                                                                                                                                                                                                                                                                                                                                                                                                                                                                                                                                                                                                                                                                                                                                                                                                                                                                                                                                                                                                                                                                                                                                                                                                                                                                                                                                                                                                                                                                                                                       |      |                         |      | Q    | Disc set                      |      |
| G-7         Bushing of flywheel         1         Q-3         Disc cap         2           G-8         Nut 3/8'         2         Q-4         Screw M4         8           H         Magnet set         1         Q-5         Flat washer         8                                                                                                                                                                                                                                                                                                                                                                                                                                                                                                                                                                                                                                                                                                                                                                                                                                                                                                                                                                                                                                                                                                                                                                                                                                                                                                                                                                                                                                                                                                                                                                                                                                                                                                                                                                                                                                                                           | G-5  | Bearing 6000RS          | 1    | Q-1  | Disc crank                    | 2    |
| G-8         Nut 3/8'         2         Q-4         Screw M4         8           H         Magnet set         1         Q-5         Flat washer         8                                                                                                                                                                                                                                                                                                                                                                                                                                                                                                                                                                                                                                                                                                                                                                                                                                                                                                                                                                                                                                                                                                                                                                                                                                                                                                                                                                                                                                                                                                                                                                                                                                                                                                                                                                                                                                                                                                                                                                      | G-6  | Bearing 6300RS          | 1    | Q-2  | Disc                          | 2    |
| G-8         Nut 3/8'         2         Q-4         Screw M4         8           H         Magnet set         1         Q-5         Flat washer         8                                                                                                                                                                                                                                                                                                                                                                                                                                                                                                                                                                                                                                                                                                                                                                                                                                                                                                                                                                                                                                                                                                                                                                                                                                                                                                                                                                                                                                                                                                                                                                                                                                                                                                                                                                                                                                                                                                                                                                      | G-7  | Bushing of flywheel     | 1    | Q-3  | Disc cap                      | 2    |
| H Magnet set 1 Q-5 Flat washer 8                                                                                                                                                                                                                                                                                                                                                                                                                                                                                                                                                                                                                                                                                                                                                                                                                                                                                                                                                                                                                                                                                                                                                                                                                                                                                                                                                                                                                                                                                                                                                                                                                                                                                                                                                                                                                                                                                                                                                                                                                                                                                              | G-8  | Nut 3/8'                | 2    |      |                               | 8    |
|                                                                                                                                                                                                                                                                                                                                                                                                                                                                                                                                                                                                                                                                                                                                                                                                                                                                                                                                                                                                                                                                                                                                                                                                                                                                                                                                                                                                                                                                                                                                                                                                                                                                                                                                                                                                                                                                                                                                                                                                                                                                                                                               |      |                         |      | Q-5  | Flat washer                   | 8    |
|                                                                                                                                                                                                                                                                                                                                                                                                                                                                                                                                                                                                                                                                                                                                                                                                                                                                                                                                                                                                                                                                                                                                                                                                                                                                                                                                                                                                                                                                                                                                                                                                                                                                                                                                                                                                                                                                                                                                                                                                                                                                                                                               | H-1  | Screw M6                | 2    |      |                               |      |