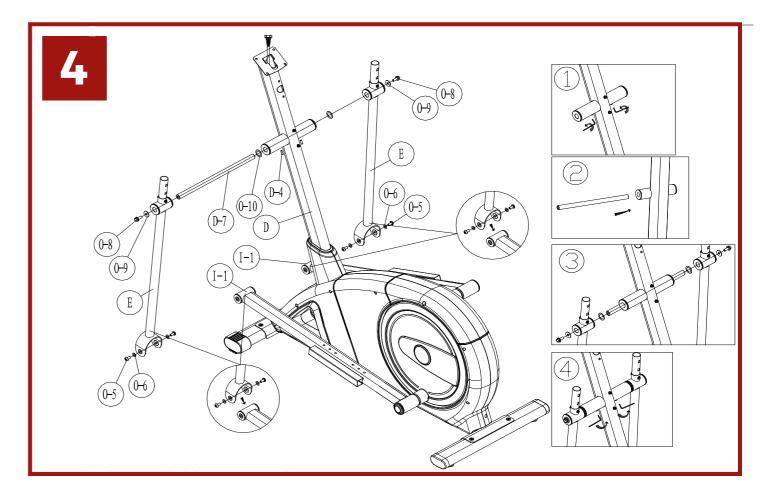

GX40s ELLIPTICAL ASSEMBLY GUIDE

Reebok
ONE SERIES

| TEM                                                                                                                                                                                                                                                                                                                                                                                                                                                                                                                                                                                                                                                                                                                                                                                                                                                                                                                                                                                                                                                                                                                                                                                                                                                                                                                                                                                                                                                                                                                                                                                                                                                                                                                                                                                                                                                                                                                                                                                                                                                                                                                           |      |                         |      |      |                               |      |
|-------------------------------------------------------------------------------------------------------------------------------------------------------------------------------------------------------------------------------------------------------------------------------------------------------------------------------------------------------------------------------------------------------------------------------------------------------------------------------------------------------------------------------------------------------------------------------------------------------------------------------------------------------------------------------------------------------------------------------------------------------------------------------------------------------------------------------------------------------------------------------------------------------------------------------------------------------------------------------------------------------------------------------------------------------------------------------------------------------------------------------------------------------------------------------------------------------------------------------------------------------------------------------------------------------------------------------------------------------------------------------------------------------------------------------------------------------------------------------------------------------------------------------------------------------------------------------------------------------------------------------------------------------------------------------------------------------------------------------------------------------------------------------------------------------------------------------------------------------------------------------------------------------------------------------------------------------------------------------------------------------------------------------------------------------------------------------------------------------------------------------|------|-------------------------|------|------|-------------------------------|------|
| A-2   Screw M6*10                                                                                                                                                                                                                                                                                                                                                                                                                                                                                                                                                                                                                                                                                                                                                                                                                                                                                                                                                                                                                                                                                                                                                                                                                                                                                                                                                                                                                                                                                                                                                                                                                                                                                                                                                                                                                                                                                                                                                                                                                                                                                                             | ITEM | DESCRIPTION             | Unit | ITEM | DESCRIPTION                   | Unit |
| B                                                                                                                                                                                                                                                                                                                                                                                                                                                                                                                                                                                                                                                                                                                                                                                                                                                                                                                                                                                                                                                                                                                                                                                                                                                                                                                                                                                                                                                                                                                                                                                                                                                                                                                                                                                                                                                                                                                                                                                                                                                                                                                             | A-1  | GX40s Console SM2705-67 | 1    | H-2  | Flat washer                   | 2    |
| B-1                                                                                                                                                                                                                                                                                                                                                                                                                                                                                                                                                                                                                                                                                                                                                                                                                                                                                                                                                                                                                                                                                                                                                                                                                                                                                                                                                                                                                                                                                                                                                                                                                                                                                                                                                                                                                                                                                                                                                                                                                                                                                                                           | A-2  | Screw M5*10             | 4    | H-3  | Spring washer                 | 2    |
| B-2         Foam grip         2         1-1         Pedal tube         2           B-4         Hand pulse set         2         1-2         Bushing         4           B-5         Hand pulse wire         1         1-4         Washer         2           B-6         Screw M4*20L         2         1-5         Fixed axie of lower handlebar         2           B-7         Semi washer         2         1-6         Left pedal         1           C-1         Upper handlebar set         1         1-7         Right pedal         1           C-1         Upper handlebar set         1         1-7         Right pedal         1           C-2         Upper handlebar right         1         1-8         End cap op pedal tube         2           C-2         Upper handlebar right         1         J-7         Front stabilizer set         1         1           C-4         End cap         2         J-1         Front stabilizer set         1         1           D-1         Handlebar post set         1         J-3         Pad         1         1           D-2         Wire         1         K-8         Rear stabilizer set         1         1         2                                                                                                                                                                                                                                                                                                                                                                                                                                                                                                                                                                                                                                                                                                                                                                                                                                                                                                                                      | В    | Front handlebar set     | 1    | H-4  | Magent                        | 1    |
| B-3         End dap         2         I-2         Bushing         4           B-4         Hand pulse wire         1         I-4         Washer         2           B-5         Hand pulse wire         1         I-4         Washer         2           B-6         Screw M4*20L         2         I-5         Fixed axis of lower handlebar         2           B-7         Semi washer         2         I-6         Left pedal         1           C         Upper handlebar set         1         I-7         Right pedal         1           C-1         Upper handlebar left         1         I-8         End cap opedal tube         2           C-2         Upper handlebar left         1         J-7         Right pedal         1           C-3         Foam drip         2         J-1         Front stabilizer set         1           C-3         Foam drip         2         J-1         Front stabilizer         1           D-1         Handlebar post set         1         J-3         Pad         1           D-1         Handlebar post set         1         J-4         Screw M6         2         K-2         Small pad         1           D-2 <t< td=""><td>B-1</td><td>Front handlebar</td><td></td><td>I</td><td>Pedal tube set</td><td></td></t<>                                                                                                                                                                                                                                                                                                                                                                                                                                                                                                                                                                                                                                                                                                                                                                                                                                               | B-1  | Front handlebar         |      | I    | Pedal tube set                |      |
| B-4         Hand pulse set         2         I-3         Bearing         2           B-6         Screw M4*20L         2         I-5         Fixed axle of lower handlebar         2           B-7         Seni washer         2         I-6         Left pedal         1           C         Upper handlebar set         1         I-7         Right pedal         1           C-1         Upper handlebar set         1         I-7         Right pedal         1           C-1         Upper handlebar right         1         J-8         End cap of pedal tube         2           C-2         Upper handlebar right         1         J-7         Front stabilizer set         1           C-3         Foem grip         2         J-1         Front stabilizer set         1           D-4         Handlebar post         1         J-3         Pad         1           D-1         Handlebar post         1         L-3         Pad         1           D-2         Wire         1         K         Rear stabilizer         1           D-3         Bushing of handlebar axle         2         K-2         Small pad         2           D-5         Screw M6         2 <td< td=""><td>B-2</td><td>Foam grip</td><td></td><td>I-1</td><td>Pedal tube</td><td></td></td<>                                                                                                                                                                                                                                                                                                                                                                                                                                                                                                                                                                                                                                                                                                                                                                                                                                             | B-2  | Foam grip               |      | I-1  | Pedal tube                    |      |
| B-6   Hand pulse wire                                                                                                                                                                                                                                                                                                                                                                                                                                                                                                                                                                                                                                                                                                                                                                                                                                                                                                                                                                                                                                                                                                                                                                                                                                                                                                                                                                                                                                                                                                                                                                                                                                                                                                                                                                                                                                                                                                                                                                                                                                                                                                         | B-3  | End cap                 |      | I-2  | Bushing                       |      |
| B-6   Screw M4-20L   2   I-5   Fixed axile of lower handlebar   2   I-6   Left pedal   1   C   Upper handlebar set   1   I-7   Right pedal   1   C   Upper handlebar set   1   I-7   Right pedal   1   I-8   End cap of pedal tube   2   C   Upper handlebar right   1   J   Front stabilizer set   1   I-8   End cap of pedal tube   2   I-7   Front stabilizer set   1   I-8   End cap of pedal tube   2   I-7   Front stabilizer set   1   I-8   End cap of pedal tube   2   I-7   Front stabilizer set   1   I-8   End cap of pedal tube   2   I-8   I-8   End cap   I-8  | B-4  | Hand pulse set          | 2    | I-3  | Bearing                       | 2    |
| B-7   Semiwasher                                                                                                                                                                                                                                                                                                                                                                                                                                                                                                                                                                                                                                                                                                                                                                                                                                                                                                                                                                                                                                                                                                                                                                                                                                                                                                                                                                                                                                                                                                                                                                                                                                                                                                                                                                                                                                                                                                                                                                                                                                                                                                              | B-5  | Hand pulse wire         | 1    | I-4  | Washer                        | 2    |
| C         Upper handlebar set         1         I-7         Right pedal         1           C-1         Upper handlebar left         1         I-8         End cap of pedal tube         2           C-2         Upper handlebar ight         1         J-Front stabilizer set         1           C-3         Foam grip         2         J-1         Front stabilizer set         1           C-4         End cap         2         J-1         Front stabilizer         1           D         Handlebar post set         1         J-3         Pad         1           D-1         Handlebar post         1         J-3         Pad         1           D-1         Handlebar post         1         J-3         Pad         1           D-1         Handlebar post         2         K-2         Small pad         2         L-2           D-2         Wire         Lower brottle cage         1         K-4         Screw 3/16         4         4           D-7         Shaft of handlebar         1         L         L (Ider set         1         1         L                                                                                                                                                                                                                                                                                                                                                                                                                                                                                                                                                                                                                                                                                                                                                                                                                                                                                                                                | B-6  | Screw M4*20L            | 2    | I-5  | Fixed axle of lower handlebar | 2    |
| C-1   Upper handlebar left                                                                                                                                                                                                                                                                                                                                                                                                                                                                                                                                                                                                                                                                                                                                                                                                                                                                                                                                                                                                                                                                                                                                                                                                                                                                                                                                                                                                                                                                                                                                                                                                                                                                                                                                                                                                                                                                                                                                                                                                                                                                                                    | B-7  | Semi washer             | 2    | I-6  | Left pedal                    | 1    |
| C-2   Upper handlebar right                                                                                                                                                                                                                                                                                                                                                                                                                                                                                                                                                                                                                                                                                                                                                                                                                                                                                                                                                                                                                                                                                                                                                                                                                                                                                                                                                                                                                                                                                                                                                                                                                                                                                                                                                                                                                                                                                                                                                                                                                                                                                                   | С    | Upper handlebar set     | 1    | I-7  | Right pedal                   | 1    |
| C-3         Foam grip         2         J-1         Front stabilizer         1           C-4         End cap         2         J-2         Pad         1           D-1         Handlebar post set         1         J-3         Pad         1           D-1         Handlebar post         1         J-3         Pad         1           D-1         Handlebar post         1         J-4         Screw 3/16'         2           D-2         Wire         1         K         Rear stabilizer set         1           D-3         Bushing of handlebar axle         2         K-3         End cap         2           D-5         Screw M5         2         K-3         End cap         2           D-6         Water bottle cage         1         K-4         Screw M-6         2         L-3           D-7         Shaft of handlebar exte         2         L-1         Idler set         1         L-1         Idler set         1           E-2         Lower handlebar exte         2         L-1         Idler wheel         1         1           E-2         Bushing of handlebar axle         2         L-3         Hut M8         1         1                                                                                                                                                                                                                                                                                                                                                                                                                                                                                                                                                                                                                                                                                                                                                                                                                                                                                                                                                                   | C-1  | Upper handlebar left    | 1    | I-8  | End cap of pedal tube         | 2    |
| C-4         End cap         2         J-2         Pad         1           D         D         Handlebar post set         1         J-3         Pad         1           D-1         Handlebar post         1         J-4         Screw 3/16'         2           D-3         Bushing of handlebar axie         2         K-1         Rear stabilizer set         1           D-3         Bushing of handlebar axie         2         K-2         Small pad         2           D-5         Screw M6         2         K-2         Small pad         2           D-5         Screw M6         2         K-2         Small pad         2           D-6         Water bottle cage         1         K-4         Screw 3/16'         4           D-7         Shaft of handlebar         1         L-1         Idler         1           E-1         Lower handlebar sate         2         L-1         Idler         1           E-1         Lower handlebar axie         2         L-3         Wave washer         2           E-3         Screw M5         2         L-4         Nut M8         1           E-5         Rear cover of upper handlebar         2         L-3                                                                                                                                                                                                                                                                                                                                                                                                                                                                                                                                                                                                                                                                                                                                                                                                                                                                                                                                                      | C-2  | Upper handlebar right   | 1    | J    |                               | 1    |
| C-4         End cap         2         J-2         Pad         1           D         Handlebar post set         1         J-3         Pad         1           D-1         Handlebar post         1         J-4         Screw 3/16'         2           D-2         Wire         1         K         Rear stabilizer set         1           D-3         Bushing of handlebar axie         2         K-1         Rear stabilizer         1           D-5         Screw M6         2         K-2         Small pad         2           D-5         Screw M6         2         K-2         Small pad         2           D-6         Water bottle cage         1         K-4         Screw 3/16'         4           D-7         Shaft of handlebar         1         L         Idler         1           E-1         Lower handlebar set         2         L-1         Idler         1           E-1         Lower handlebar axle         2         L-3         Wave washer         2           E-3         Screw M5         2         L-4         Nut M8         1           E-5         Tacot cover of upper handlebar         2         L-5         Flat washer <t< td=""><td>C-3</td><td></td><td>2</td><td>J-1</td><td>Front stablilzer</td><td>1</td></t<>                                                                                                                                                                                                                                                                                                                                                                                                                                                                                                                                                                                                                                                                                                                                                                                                                                                                 | C-3  |                         | 2    | J-1  | Front stablilzer              | 1    |
| D-1   Handlebar post                                                                                                                                                                                                                                                                                                                                                                                                                                                                                                                                                                                                                                                                                                                                                                                                                                                                                                                                                                                                                                                                                                                                                                                                                                                                                                                                                                                                                                                                                                                                                                                                                                                                                                                                                                                                                                                                                                                                                                                                                                                                                                          | C-4  |                         | 2    | J-2  | Pad                           | 1    |
| D-2   Wire                                                                                                                                                                                                                                                                                                                                                                                                                                                                                                                                                                                                                                                                                                                                                                                                                                                                                                                                                                                                                                                                                                                                                                                                                                                                                                                                                                                                                                                                                                                                                                                                                                                                                                                                                                                                                                                                                                                                                                                                                                                                                                                    | D    | Handlebar post set      | 1    | J-3  |                               |      |
| D-3   Bushing of handlebar axle   2   K-1   Rear stabilizer   1   D-4   Screw M6   2   K-2   Small pad   2   2   2   5   5   5   5   5   2   5   5                                                                                                                                                                                                                                                                                                                                                                                                                                                                                                                                                                                                                                                                                                                                                                                                                                                                                                                                                                                                                                                                                                                                                                                                                                                                                                                                                                                                                                                                                                                                                                                                                                                                                                                                                                                                                                                                                                                                                                            | D-1  |                         | 1    | _    |                               | 2    |
| D-4   Screw M6                                                                                                                                                                                                                                                                                                                                                                                                                                                                                                                                                                                                                                                                                                                                                                                                                                                                                                                                                                                                                                                                                                                                                                                                                                                                                                                                                                                                                                                                                                                                                                                                                                                                                                                                                                                                                                                                                                                                                                                                                                                                                                                |      |                         | _    |      |                               |      |
| D-5   Screw M5                                                                                                                                                                                                                                                                                                                                                                                                                                                                                                                                                                                                                                                                                                                                                                                                                                                                                                                                                                                                                                                                                                                                                                                                                                                                                                                                                                                                                                                                                                                                                                                                                                                                                                                                                                                                                                                                                                                                                                                                                                                                                                                |      |                         |      |      |                               |      |
| D-6   Water bottle cage                                                                                                                                                                                                                                                                                                                                                                                                                                                                                                                                                                                                                                                                                                                                                                                                                                                                                                                                                                                                                                                                                                                                                                                                                                                                                                                                                                                                                                                                                                                                                                                                                                                                                                                                                                                                                                                                                                                                                                                                                                                                                                       |      |                         |      |      |                               |      |
| D-7   Shaft of handlebar   1                                                                                                                                                                                                                                                                                                                                                                                                                                                                                                                                                                                                                                                                                                                                                                                                                                                                                                                                                                                                                                                                                                                                                                                                                                                                                                                                                                                                                                                                                                                                                                                                                                                                                                                                                                                                                                                                                                                                                                                                                                                                                                  |      |                         |      |      |                               |      |
| E         Lower handlebar set         2         L-1         Idler         1           E-1         Lower handlebar         1         L-2         Idler wheel         1           E-2         Bushing of handlebar axle         2         L-3         Wave washer         2           E-3         Screw M5         2         L-4         Nut M8         1           E-4         Front cover of upper handlebar         2         L-5         Flat washer         1           E-5         Rear cover of upper handlebar         2         L-8         Hex screw M6         1           F-2         Nut M10         2         L-9         Hex screw M6         1           F-2         Nut M10         2         L-9         Hex screw M8         1           F-3         C- clip         1         L-10         Flat washer         2           F-4         Wave washer         1         L-10         Flat washer         2           F-5         Flat washer         1         M         Servo motor set         1           F-6         Sensor wire         1         N         Switching power adapter         1           F-7         Sensor fixed bracket         1         O-5                                                                                                                                                                                                                                                                                                                                                                                                                                                                                                                                                                                                                                                                                                                                                                                                                                                                                                                                            |      |                         |      | _    |                               | _    |
| E-1         Lower handlebar         1         L-2         Idler wheel         1           E-2         Bushing of handlebar axle         2         L-3         Wave washer         2           E-3         Screw M5         2         L-4         Nut M8         1           E-4         Front cover of upper handlebar         2         L-5         Flat washer         1           E-5         Rear cover of upper handlebar         2         L-8         Hex screw M6         1           F-2         Nut M10         2         L-9         Hex screw M8         1           F-2         Nut M10         2         L-9         Hex screw M8         1           F-2         Nut M10         2         L-9         Hex screw M8         1           F-3         C-clip         1         L-10         Flat washer         2           F-4         Wave washer         1         L-11         Spring         1         L-17         Spring         1         L-18         Fisht washer         2         C-4         Serow m00 rest         1         D-1         Screw M8         4         4         F-19         D-2         Nut M8         4         4         F-10         Screw M8                                                                                                                                                                                                                                                                                                                                                                                                                                                                                                                                                                                                                                                                                                                                                                                                                                                                                                                                    |      |                         |      |      |                               |      |
| E-2         Bushing of handlebar axle         2         L-3         Wave washer         2           E-3         Screw M5         2         L-4         Nut M8         1           E-4         Front cover of upper handlebar         2         L-5         Flat washer         1           E-5         Rear cover of upper handlebar         2         L-8         Hex screw M6         1           F-2         Nut M10         2         L-9         Hex screw M8         1           F-2         Nut M10         2         L-9         Hex screw M8         1           F-3         C- clip         1         L-10         Flat washer         2           F-4         Wave washer         1         L-11         Flat washer         2           F-5         Flat washer         1         M         Serow motor set         1           F-7         Sensor fixed bracket         1         O         Screw M8         4           F-7         Sensor fixed bracket         1         O         Screw M8         4           F-9         Dc wire         1         O-1         Screw M8         4           F-12         Belat washer         1         O-2         Nut M8 </td <td></td> <td></td> <td></td> <td></td> <td></td> <td></td>                                                                                                                                                                                                                                                                                                                                                                                                                                                                                                                                                                                                                                                                                                                                                                                                                                                                                |      |                         |      |      |                               |      |
| E-3 Screw M5 E-4 Front cover of upper handlebar E-5 Rear cover of upper handlebar 2 L-6 Flat washer 1 1 F-2 Nut M10 2 L-9 Hex screw M6 1 1 F-3 C- clip 1 L-10 Flat washer 2 L-7 Hex screw M8 1 L-11 Spring 1 L-12 Serw M8 4 L-13 Screw M8 4 L-14 Surew M8 4 L-14 Surew M8 4 L-14 Surew M4 4 L-15 Screw M8 4 L-14 Surew M4 4 L-15 Screw M8 4 L-14 Surew M5 4 L-15 Screw M8 8 L-13 Screw M4 4 L-16 Flat washer 4 L-17 Spring washer 4 L-17 Cover of handlebar post 1 D-19 Flat washer 4 L-17 Cover of handlebar post 1 D-10 Flat washer 4 L-17 Cover of handlebar post 1 D-10 Flat washer 4 L-17 Surew M8 6 D-13 Spring washer 7 L-18 Ital washer 7 L-19 Motor wire 1 D-12 Carriage screw M6 7 L-19 Screw M8 7 L-20 Screw |      |                         |      |      |                               |      |
| E-4         Front cover of upper handlebar         2         L-5         Flat washer         1           E-5         Rear cover of upper handlebar         2         L-8         Hex screw M6         1           F-2         Nut M10         2         L-9         Hex screw M8         1           F-3         C- clip         1         L-10         Flat washer         2           F-4         Wave washer         1         L-11         Spring         1           F-5         Flat washer         1         M         Servo motor set         1           F-6         Sensor wire         1         N         Switching power adapter         1           F-7         Sensor fixed bracket         1         O         Screw set         1           F-7         Sensor fixed bracket         1         O         Screw M8         4           F-9         DC wire         1         O-1         Screw M8         4           F-9         DC wire         1         O-2         Nut M8         4           F-10         Screw M4         1         O-3         Carriage screw M8         4           F-13         Screw M4         40         O-6         Flat washer </td <td></td> <td></td> <td></td> <td></td> <td></td> <td></td>                                                                                                                                                                                                                                                                                                                                                                                                                                                                                                                                                                                                                                                                                                                                                                                                                                                                                |      |                         |      |      |                               |      |
| E-5         Rear cover of upper handlebar         2         L-8         Hex screw M6         1           F-2         Nut M10         2         L-9         Hex screw M8         1           F-3         C- clip         1         L-10         Flat washer         2           F-4         Wave washer         1         L-11         Spring         1           F-4         Wave washer         1         L-11         Spring         1           F-5         Flat washer         1         M         Servo motor set         1           F-6         Sensor wire         1         N         Switching power adapter         1           F-7         Sensor wire         1         N         Switching power adapter         1           F-7         Sensor wire         1         O-2         Nut M8         4           F-7         Sensor wire         1         O-2         Nut M8         4           F-9         Dc wire         1         O-2         Nut M8         4           F-10         Screw M4         1         O-3         Semi-washer         6           F-12         Belt         1         O-5         Screw M8         8 <t< td=""><td></td><td></td><td></td><td></td><td></td><td>_</td></t<>                                                                                                                                                                                                                                                                                                                                                                                                                                                                                                                                                                                                                                                                                                                                                                                                                                                                                                       |      |                         |      |      |                               | _    |
| F-2         Nut M10         2         L-9         Hex screw M8         1           F-3         C- clip         1         L-10         Flat washer         2           F-4         Wave washer         1         L-11         Spring         1           F-5         Flat washer         1         M         Servo motor set         1           F-6         Sensor wire         1         N         Switching power adapter         1           F-7         Sensor fixed bracket         1         O         Screw M8         4           F-8         Flat washer         1         O-1         Screw M8         4           F-9         DC wire         1         O-2         Nut M8         4           F-9         DC wire         1         O-2         Nut M8         4           F-10         Screw M4         1         O-3         Carriage screw M8         4           F-12         Belt         1         O-5         Screw M8         8           F-12         Belt         1         O-5         Screw M8         8           F-14         Screw M5         1         O-7         Spring washer         2           F-15                                                                                                                                                                                                                                                                                                                                                                                                                                                                                                                                                                                                                                                                                                                                                                                                                                                                                                                                                                                         |      |                         |      |      |                               |      |
| F-3         C- clip         1         L-10         Flat washer         2           F-4         Wave washer         1         L-11         Spring         1           F-5         Flat washer         1         M         Servo motor set         1           F-6         Sensor wire         1         N         Switching power adapter         1           F-7         Sensor fixed bracket         1         O         Screw M8         4           F-7         Sensor fixed bracket         1         O         Screw M8         4           F-8         Flat washer         1         O-1         Screw M8         4           F-9         DC wire         1         O-2         Nut M8         4           F-10         Screw M4         1         O-3         Carriage screw M8         4           F-11         Bearing 6004RS         2         O-4         Semi-washer         6           F-12         Belt         1         O-5         Screw M8         8           F-13         Screw M4         40         O-6         Flat washer         2           F-14         Screw M5         1         O-7         Spring washer         2                                                                                                                                                                                                                                                                                                                                                                                                                                                                                                                                                                                                                                                                                                                                                                                                                                                                                                                                                                            |      |                         |      |      |                               |      |
| F-4         Wave washer         1         L-11         Spring         1           F-5         Flat washer         1         M         Servo motor set         1           F-6         Sensor wire         1         N         Switching power adapter         1           F-7         Sensor fixed bracket         1         O         Screw set         1           F-7         Sensor wire         1         O-1         Screw M8         4           F-8         Flat washer         1         O-1         Screw M8         4           F-9         DC wire         1         O-2         Nut M8         4           F-10         Screw M4         1         O-3         Carriage screw M8         4           F-11         Bearing 6004RS         2         O-4         Semi-washer         6           F-12         Belt         1         O-5         Screw M8         8           F-13         Screw M4         40         O-6         Flat washer         4           F-14         Screw M5         1         O-7         Spring washer         2           F-15         Left chain cover (Lower)         1         O-9         Flat washer         4                                                                                                                                                                                                                                                                                                                                                                                                                                                                                                                                                                                                                                                                                                                                                                                                                                                                                                                                                                 |      |                         | _    |      |                               |      |
| F-5         Flat washer         1         M         Servo motor set         1           F-6         Sensor wire         1         N         Switching power adapter         1           F-7         Sensor fixed bracket         1         O         Screw set         1           F-8         Flat washer         1         O-1         Screw M8         4           F-9         DC wire         1         O-2         Nut M8         4           F-10         Screw M4         1         O-2         Nut M8         4           F-11         Bearing 6004RS         2         O-4         Semi-washer         6           F-12         Belt         1         O-5         Screw M8         4           F-13         Screw M5         1         O-5         Screw M8         8           F-14         Screw M5         1         O-7         Spring washer         2           F-15         Left chain cover (Upper)         1         O-8         Nylon M8         2           F-16         Right chain cover (Lower)         1         O-9         Flat washer         4           F-17         Cover of handlebar post         1         O-10         Flat washer                                                                                                                                                                                                                                                                                                                                                                                                                                                                                                                                                                                                                                                                                                                                                                                                                                                                                                                                                         |      | ·                       |      |      |                               |      |
| F-6         Sensor wire         1         N         Switching power adapter         1           F-7         Sensor fixed bracket         1         O         Screw set         1           F-8         Flat washer         1         O-1         Screw M8         4           F-9         DC wire         1         O-2         Nut M8         4           F-10         Screw M4         1         O-3         Carriage screw M8         4           F-11         Bearing 6004RS         2         O-4         Semi-washer         6           F-12         Belt         1         O-5         Screw M8         8           F-12         Belt         1         O-5         Screw M8         8           F-13         Screw M5         1         O-7         Spring washer         2           F-14         Screw M5         1         O-7         Spring washer         2           F-15         Left chain cover (Lower)         1         O-9         Flat washer         4           F-15         Right chain cover (Lower)         1         O-9         Flat washer         2           F-16         Right chain cover (Lower)         1         O-9         Flat washer<                                                                                                                                                                                                                                                                                                                                                                                                                                                                                                                                                                                                                                                                                                                                                                                                                                                                                                                                               |      |                         |      |      |                               | _    |
| F-7         Sensor fixed bracket         1         O         Screw set         1           F-8         Flat washer         1         O-1         Screw M8         4           F-9         DC wire         1         O-2         Nut M8         4           F-10         Screw M4         1         O-3         Carriage screw M8         4           F-11         Bearing 6004RS         2         O-4         Semi-washer         6           F-12         Belt         1         O-5         Screw M8         8           F-13         Screw M4         40         O-6         Flat washer         4           F-14         Screw M5         1         O-7         Spring washer         2           F-15         Left chain cover (Upper)         1         O-8         Nylon M8         2           F-16         Right chain cover (Lower)         1         O-9         Flat washer         4           F-16         Right chain cover (Lower)         1         O-9         Flat washer         4           F-17         Cover of handlebar post         1         O-10         Flat washer         2           F-18         Ring of handlebar post         1         O-11                                                                                                                                                                                                                                                                                                                                                                                                                                                                                                                                                                                                                                                                                                                                                                                                                                                                                                                                              |      |                         |      |      |                               |      |
| F-8         Flat washer         1         O-1         Screw M8         4           F-9         DC wire         1         O-2         Nut M8         4           F-10         Screw M4         1         O-3         Carriage screw M8         4           F-11         Bearing 6004RS         2         O-4         Semi-washer         6           F-12         Belt         1         O-5         Screw M8         8           F-13         Screw M4         40         O-6         Flat washer         4           F-14         Screw M5         1         O-7         Spring washer         2           F-14         Screw M5         1         O-7         Spring washer         2           F-15         Left chain cover (Upper)         1         O-8         Nylon M8         2           F-16         Right chain cover (Lower)         1         O-9         Flat washer         4           F-17         Cover of handlebar post         1         O-10         Flat washer         2           F-18         Ring of handlebar post         1         O-11         Knob of pedal         4           F-19         Motor wire         1         O-12         Carriag                                                                                                                                                                                                                                                                                                                                                                                                                                                                                                                                                                                                                                                                                                                                                                                                                                                                                                                                               |      |                         |      |      |                               |      |
| F-9         DC wire         1         O-2         Nut M8         4           F-10         Screw M4         1         O-3         Carriage screw M8         4           F-11         Bearing 6004RS         2         O-4         Semi-washer         6           F-12         Belt         1         O-5         Screw M8         8           F-12         Belt         1         O-5         Screw M8         8           F-13         Screw M4         40         O-6         Flat washer         4           F-14         Screw M5         1         O-7         Spring washer         2           F-15         Left chain cover (Upper)         1         O-8         Nylon M8         2           F-15         Left chain cover (Lower)         1         O-9         Flat washer         4           F-16         Right chain cover (Lower)         1         O-9         Flat washer         4           F-16         Right chain cover (Lower)         1         O-9         Flat washer         2           F-17         Cover of handlebar post         1         O-10         Flat washer         2           F-18         Ring of handlebar post         1         O-11                                                                                                                                                                                                                                                                                                                                                                                                                                                                                                                                                                                                                                                                                                                                                                                                                                                                                                                                           |      |                         |      |      |                               |      |
| F-10         Screw M4         1         O-3         Carriage screw M8         4           F-11         Bearing 6004RS         2         O-4         Semi-washer         6           F-12         Belt         1         O-5         Screw M8         8           F-13         Screw M4         40         O-6         Flat washer         4           F-14         Screw M5         1         O-7         Spring washer         2           F-15         Left chain cover (Upper)         1         O-8         Nylon M8         2           F-15         Left chain cover (Lower)         1         O-8         Nylon M8         2           F-16         Right chain cover (Lower)         1         O-9         Flat washer         4           F-17         Cover of handlebar post         1         O-10         Flat washer         2           F-18         Ring of handlebar post         1         O-11         Knob of pedal         4           F-19         Motor wire         1         O-12         Carriage screw M6         4           F-20         Screw M8         6         O-13         Spring washer         4           F-21         Flat washer         2         <                                                                                                                                                                                                                                                                                                                                                                                                                                                                                                                                                                                                                                                                                                                                                                                                                                                                                                                                  |      |                         |      |      |                               |      |
| F-11         Bearing 6004RS         2         O-4         Semi-washer         6           F-12         Belt         1         O-5         Screw M8         8           F-13         Screw M4         40         O-6         Flat washer         4           F-14         Screw M5         1         O-7         Spring washer         2           F-15         Left chain cover (Upper)         1         O-8         Nylon M8         2           F-16         Right chain cover (Lower)         1         O-9         Flat washer         4           F-17         Cover of handlebar post         1         O-10         Flat washer         2           F-18         Ring of handlebar post         1         O-11         Knob of pedal         4           F-19         Motor wire         1         O-12         Carriage screw M6         4           F-20         Screw M8         6         O-13         Spring washer         4           F-21         Flat washer         2         O-15         Flat washer         4           F-22         Semi-washer         2         O-15         Flat washer         4           F-23         Spring washer         6         P                                                                                                                                                                                                                                                                                                                                                                                                                                                                                                                                                                                                                                                                                                                                                                                                                                                                                                                                           |      |                         |      |      |                               |      |
| F-12         Belt         1         O-5         Screw M8         8           F-13         Screw M4         40         O-6         Flat washer         4           F-14         Screw M5         1         O-7         Spring washer         2           F-15         Left chain cover (Upper)         1         O-8         Nylon M8         2           F-16         Right chain cover (Lower)         1         O-9         Flat washer         4           F-16         Right chain cover (Lower)         1         O-9         Flat washer         4           F-16         Right chain cover (Lower)         1         O-9         Flat washer         4           F-16         Right chain cover (Lower)         1         O-10         Flat washer         4           F-17         Cover of handlebar post         1         O-10         Flat washer         2           F-18         Ring of handlebar post         1         O-11         Knob of pedal         4           F-19         Motor wire         1         O-12         Carriage screw M6         4           F-20         Screw M8         6         O-13         Spring washer         4           F-21         Flat washer                                                                                                                                                                                                                                                                                                                                                                                                                                                                                                                                                                                                                                                                                                                                                                                                                                                                                                                           |      |                         |      |      |                               |      |
| F-13         Screw M4         40         O-6         Flat washer         4           F-14         Screw M5         1         O-7         Spring washer         2           F-15         Left chain cover (Upper)         1         O-8         Nylon M8         2           F-16         Right chain cover (Lower)         1         O-9         Flat washer         4           F-17         Cover of handlebar post         1         O-10         Flat washer         2           F-18         Ring of handlebar post         1         O-11         Knob of pedal         4           F-19         Motor wire         1         O-12         Carriage screw M6         4           F-19         Motor wire         1         O-12         Carriage screw M6         4           F-20         Screw M8         6         O-13         Spring washer         4           F-21         Flat washer         2         O-15         Flat washer         4           F-22         Semi-washer         2         O-15         Flat washer         4           F-23         Spring washer         6         P         Axle set         1           G-1         Flywheel set         1 <t< td=""><td></td><td></td><td></td><td></td><td></td><td></td></t<>                                                                                                                                                                                                                                                                                                                                                                                                                                                                                                                                                                                                                                                                                                                                                                                                                                                                       |      |                         |      |      |                               |      |
| F-14         Screw M5         1         O-7         Spring washer         2           F-15         Left chain cover (Upper)         1         O-8         Nylon M8         2           F-16         Right chain cover (Lower)         1         O-9         Flat washer         4           F-17         Cover of handlebar post         1         O-10         Flat washer         2           F-18         Ring of handlebar post         1         O-11         Knob of pedal         4           F-19         Motor wire         1         O-12         Carriage screw M6         4           F-20         Screw M8         6         O-13         Spring washer         4           F-21         Flat washer         4         O-14         Flat washer         4           F-22         Semi-washer         2         O-15         Flat washer         4           F-23         Spring washer         6         P         Axle set         1           G-1 Flywheel set         1         P-1         Hex screw M8         3           G-1 Flywheel axle         1         P-2         Pulley         1           G-3 Flywheel axle         1         P-4         Axle         1     <                                                                                                                                                                                                                                                                                                                                                                                                                                                                                                                                                                                                                                                                                                                                                                                                                                                                                                                                  |      |                         |      |      |                               |      |
| F-15         Left chain cover (Upper)         1         O-8         Nylon M8         2           F-16         Right chain cover (Lower)         1         O-9         Flat washer         4           F-17         Cover of handlebar post         1         O-10         Flat washer         2           F-18         Ring of handlebar post         1         O-11         Knob of pedal         4           F-19         Motor wire         1         O-12         Carriage screw M6         4           F-19         Motor wire         1         O-12         Carriage screw M6         4           F-20         Screw M8         6         O-13         Spring washer         4           F-21         Flat washer         4         O-14         Flat washer         4           F-22         Semi-washer         2         O-15         Flat washer         4           F-23         Spring washer         6         P         Axle set         1           F-23         Spring washer         6         P         Axle set         1           G-1         Flywheel set         1         P-1         Hex screw M8         3           G-1         Flywheel         1         P                                                                                                                                                                                                                                                                                                                                                                                                                                                                                                                                                                                                                                                                                                                                                                                                                                                                                                                                      |      |                         |      |      |                               |      |
| F-16         Right chain cover (Lower)         1         O-9         Flat washer         4           F-17         Cover of handlebar post         1         O-10         Flat washer         2           F-18         Ring of handlebar post         1         O-11         Knob of pedal         4           F-19         Motor wire         1         O-12         Carriage screw M6         4           F-19         Motor wire         1         O-12         Carriage screw M6         4           F-20         Screw M8         6         O-13         Spring washer         4           F-21         Flat washer         4         O-14         Flat washer         4           F-22         Semi-washer         2         O-15         Flat washer         4           F-22         Semi-washer         6         P         Axle set         1           G-1         Flywheel set         1         P-1         Hex screw M8         3           G-1         Flywheel         1         P-2         Pulley         1           G-2         Nut 3/8'         3         P-3         Bushing         1           G-3         Flywheel saxle         1         Q-1                                                                                                                                                                                                                                                                                                                                                                                                                                                                                                                                                                                                                                                                                                                                                                                                                                                                                                                                                        |      |                         |      |      |                               |      |
| F-17         Cover of handlebar post         1         O-10         Flat washer         2           F-18         Ring of handlebar post         1         O-11         Knob of pedal         4           F-19         Motor wire         1         O-12         Carriage screw M6         4           F-20         Screw M8         6         O-13         Spring washer         4           F-21         Flat washer         4         O-14         Flat washer         4           F-22         Semi-washer         2         O-15         Flat washer         4           F-22         Semi-washer         6         P         Axle set         1           G-2         Spring washer         6         P         Axle set         1           G-1         Flywheel set         1         P-1         Hex screw M8         3           G-1         Flywheel         1         P-2         Pulley         1           G-2         Nut 3/8'         3         P-3         Bushing         1           G-3         Flywheel axle         1         P-4         Axle         1           G-4         Flat washer         1         Q         Disc crank         2                                                                                                                                                                                                                                                                                                                                                                                                                                                                                                                                                                                                                                                                                                                                                                                                                                                                                                                                                              |      |                         |      |      |                               |      |
| F-18       Ring of handlebar post       1       O-11       Knob of pedal       4         F-19       Motor wire       1       O-12       Carriage screw M6       4         F-20       Screw M8       6       O-13       Spring washer       4         F-21       Flat washer       4       O-14       Flat washer       4         F-22       Semi-washer       2       O-15       Flat washer       4         F-23       Spring washer       6       P       Axle set       1         G       Flywheel set       1       P-1       Hex screw M8       3         G-1       Flywheel set       1       P-2       Pulley       1         G-2       Nut 3/8'       3       P-3       Bushing       1         G-3       Flywheel axle       1       P-4       Axle       1         G-4       Flat washer       1       Q       Disc set       1         G-5       Bearing 6000RS       1       Q-1       Disc crank       2         G-6       Bearing 6300RS       1       Q-2       Disc       2         G-7       Bushing of flywheel       1       Q-3       Disc cap       2 <td></td> <td></td> <td></td> <td></td> <td></td> <td></td>                                                                                                                                                                                                                                                                                                                                                                                                                                                                                                                                                                                                                                                                                                                                                                                                                                                                                                                                                                                        |      |                         |      |      |                               |      |
| F-19       Motor wire       1       O-12       Carriage screw M6       4         F-20       Screw M8       6       O-13       Spring washer       4         F-21       Flat washer       4       O-14       Flat washer       4         F-22       Semi-washer       2       O-15       Flat washer       4         F-23       Spring washer       6       P       Axle set       1         G       Flywheel set       1       P-1       Hex screw M8       3         G-1       Flywheel set       1       P-2       Pulley       1         G-2       Nut 3/8'       3       P-3       Bushing       1         G-3       Flywheel axle       1       P-4       Axle       1         G-4       Flat washer       1       Q       Disc set       1         G-5       Bearing 6000RS       1       Q-1       Disc crank       2         G-6       Bearing 6300RS       1       Q-2       Disc       2         G-7       Bushing of flywheel       1       Q-3       Disc cap       2         G-8       Nut 3/8'       2       Q-4       Screw M4       8 <td< td=""><td></td><td>-</td><td>1</td><td>O-11</td><td>Knob of pedal</td><td>4</td></td<>                                                                                                                                                                                                                                                                                                                                                                                                                                                                                                                                                                                                                                                                                                                                                                                                                                                                                                                                                                             |      | -                       | 1    | O-11 | Knob of pedal                 | 4    |
| F-21       Flat washer       4       O-14       Flat washer       4         F-22       Semi-washer       2       O-15       Flat washer       4         F-23       Spring washer       6       P       Axle set       1         G       Flywheel set       1       P-1       Hex screw M8       3         G-1       Flywheel set       1       P-2       Pulley       1         G-2       Nut 3/8'       3       P-3       Bushing       1         G-3       Flywheel axle       1       P-4       Axle       1         G-4       Flat washer       1       Q       Disc set       1         G-5       Bearing 6000RS       1       Q-1       Disc crank       2         G-6       Bearing 6300RS       1       Q-2       Disc       2         G-7       Bushing of flywheel       1       Q-3       Disc cap       2         G-8       Nut 3/8'       2       Q-4       Screw M4       8         H       Magnet set       1       Q-5       Flat washer       8                                                                                                                                                                                                                                                                                                                                                                                                                                                                                                                                                                                                                                                                                                                                                                                                                                                                                                                                                                                                                                                                                                                                                              | F-19 |                         |      |      |                               | 4    |
| F-22       Semi-washer       2       O-15       Flat washer       4         F-23       Spring washer       6       P       Axle set       1         G       Flywheel set       1       P-1       Hex screw M8       3         G-1       Flywheel set       1       P-2       Pulley       1         G-2       Nut 3/8'       3       P-3       Bushing       1         G-3       Flywheel axle       1       P-4       Axle       1         G-4       Flat washer       1       Q       Disc set       1         G-5       Bearing 6000RS       1       Q-1       Disc crank       2         G-6       Bearing 6300RS       1       Q-2       Disc       2         G-7       Bushing of flywheel       1       Q-3       Disc cap       2         G-8       Nut 3/8'       2       Q-4       Screw M4       8         H       Magnet set       1       Q-5       Flat washer       8                                                                                                                                                                                                                                                                                                                                                                                                                                                                                                                                                                                                                                                                                                                                                                                                                                                                                                                                                                                                                                                                                                                                                                                                                                          | F-20 | Screw M8                |      |      |                               |      |
| F-23       Spring washer       6       P       Axle set       1         G       Flywheel set       1       P-1       Hex screw M8       3         G-1       Flywheel       1       P-2       Pulley       1         G-2       Nut 3/8'       3       P-3       Bushing       1         G-3       Flywheel axle       1       P-4       Axle       1         G-4       Flat washer       1       Q       Disc set       1         G-5       Bearing 6000RS       1       Q-1       Disc crank       2         G-6       Bearing 6300RS       1       Q-2       Disc       2         G-7       Bushing of flywheel       1       Q-3       Disc cap       2         G-8       Nut 3/8'       2       Q-4       Screw M4       8         H       Magnet set       1       Q-5       Flat washer       8                                                                                                                                                                                                                                                                                                                                                                                                                                                                                                                                                                                                                                                                                                                                                                                                                                                                                                                                                                                                                                                                                                                                                                                                                                                                                                                          |      |                         |      |      |                               |      |
| G       Flywheel set       1       P-1       Hex screw M8       3         G-1       Flywheel       1       P-2       Pulley       1         G-2       Nut 3/8'       3       P-3       Bushing       1         G-3       Flywheel axle       1       P-4       Axle       1         G-4       Flat washer       1       Q       Disc set       1         G-5       Bearing 6000RS       1       Q-1       Disc crank       2         G-6       Bearing 6300RS       1       Q-2       Disc       2         G-7       Bushing of flywheel       1       Q-3       Disc cap       2         G-8       Nut 3/8'       2       Q-4       Screw M4       8         H       Magnet set       1       Q-5       Flat washer       8                                                                                                                                                                                                                                                                                                                                                                                                                                                                                                                                                                                                                                                                                                                                                                                                                                                                                                                                                                                                                                                                                                                                                                                                                                                                                                                                                                                                  |      |                         |      |      |                               |      |
| G-1       Flywheel       1       P-2       Pulley       1         G-2       Nut 3/8'       3       P-3       Bushing       1         G-3       Flywheel axle       1       P-4       Axle       1         G-4       Flat washer       1       Q       Disc set       1         G-5       Bearing 6000RS       1       Q-1       Disc crank       2         G-6       Bearing 6300RS       1       Q-2       Disc       2         G-7       Bushing of flywheel       1       Q-3       Disc cap       2         G-8       Nut 3/8'       2       Q-4       Screw M4       8         H       Magnet set       1       Q-5       Flat washer       8                                                                                                                                                                                                                                                                                                                                                                                                                                                                                                                                                                                                                                                                                                                                                                                                                                                                                                                                                                                                                                                                                                                                                                                                                                                                                                                                                                                                                                                                            |      |                         |      |      |                               |      |
| G-2       Nut 3/8'       3       P-3       Bushing       1         G-3       Flywheel axle       1       P-4       Axle       1         G-4       Flat washer       1       Q       Disc set       1         G-5       Bearing 6000RS       1       Q-1       Disc crank       2         G-6       Bearing 6300RS       1       Q-2       Disc       2         G-7       Bushing of flywheel       1       Q-3       Disc cap       2         G-8       Nut 3/8'       2       Q-4       Screw M4       8         H       Magnet set       1       Q-5       Flat washer       8                                                                                                                                                                                                                                                                                                                                                                                                                                                                                                                                                                                                                                                                                                                                                                                                                                                                                                                                                                                                                                                                                                                                                                                                                                                                                                                                                                                                                                                                                                                                              |      |                         |      |      |                               |      |
| G-3         Flywheel axle         1         P-4         Axle         1           G-4         Flat washer         1         Q         Disc set         1           G-5         Bearing 6000RS         1         Q-1         Disc crank         2           G-6         Bearing 6300RS         1         Q-2         Disc         2           G-7         Bushing of flywheel         1         Q-3         Disc cap         2           G-8         Nut 3/8'         2         Q-4         Screw M4         8           H         Magnet set         1         Q-5         Flat washer         8                                                                                                                                                                                                                                                                                                                                                                                                                                                                                                                                                                                                                                                                                                                                                                                                                                                                                                                                                                                                                                                                                                                                                                                                                                                                                                                                                                                                                                                                                                                               |      |                         |      |      |                               | _    |
| G-4       Flat washer       1       Q       Disc set       1         G-5       Bearing 6000RS       1       Q-1       Disc crank       2         G-6       Bearing 6300RS       1       Q-2       Disc       2         G-7       Bushing of flywheel       1       Q-3       Disc cap       2         G-8       Nut 3/8'       2       Q-4       Screw M4       8         H       Magnet set       1       Q-5       Flat washer       8                                                                                                                                                                                                                                                                                                                                                                                                                                                                                                                                                                                                                                                                                                                                                                                                                                                                                                                                                                                                                                                                                                                                                                                                                                                                                                                                                                                                                                                                                                                                                                                                                                                                                      |      |                         |      |      |                               |      |
| G-5       Bearing 6000RS       1       Q-1       Disc crank       2         G-6       Bearing 6300RS       1       Q-2       Disc       2         G-7       Bushing of flywheel       1       Q-3       Disc cap       2         G-8       Nut 3/8'       2       Q-4       Screw M4       8         H       Magnet set       1       Q-5       Flat washer       8                                                                                                                                                                                                                                                                                                                                                                                                                                                                                                                                                                                                                                                                                                                                                                                                                                                                                                                                                                                                                                                                                                                                                                                                                                                                                                                                                                                                                                                                                                                                                                                                                                                                                                                                                           |      | -                       |      |      |                               | 1    |
| G-6       Bearing 6300RS       1       Q-2       Disc       2         G-7       Bushing of flywheel       1       Q-3       Disc cap       2         G-8       Nut 3/8'       2       Q-4       Screw M4       8         H       Magnet set       1       Q-5       Flat washer       8                                                                                                                                                                                                                                                                                                                                                                                                                                                                                                                                                                                                                                                                                                                                                                                                                                                                                                                                                                                                                                                                                                                                                                                                                                                                                                                                                                                                                                                                                                                                                                                                                                                                                                                                                                                                                                       |      |                         |      | Q    | Disc set                      |      |
| G-7         Bushing of flywheel         1         Q-3         Disc cap         2           G-8         Nut 3/8'         2         Q-4         Screw M4         8           H         Magnet set         1         Q-5         Flat washer         8                                                                                                                                                                                                                                                                                                                                                                                                                                                                                                                                                                                                                                                                                                                                                                                                                                                                                                                                                                                                                                                                                                                                                                                                                                                                                                                                                                                                                                                                                                                                                                                                                                                                                                                                                                                                                                                                           | G-5  | Bearing 6000RS          | 1    | Q-1  | Disc crank                    | 2    |
| G-8         Nut 3/8'         2         Q-4         Screw M4         8           H         Magnet set         1         Q-5         Flat washer         8                                                                                                                                                                                                                                                                                                                                                                                                                                                                                                                                                                                                                                                                                                                                                                                                                                                                                                                                                                                                                                                                                                                                                                                                                                                                                                                                                                                                                                                                                                                                                                                                                                                                                                                                                                                                                                                                                                                                                                      | G-6  | Bearing 6300RS          | 1    | Q-2  | Disc                          | 2    |
| G-8         Nut 3/8'         2         Q-4         Screw M4         8           H         Magnet set         1         Q-5         Flat washer         8                                                                                                                                                                                                                                                                                                                                                                                                                                                                                                                                                                                                                                                                                                                                                                                                                                                                                                                                                                                                                                                                                                                                                                                                                                                                                                                                                                                                                                                                                                                                                                                                                                                                                                                                                                                                                                                                                                                                                                      | G-7  | Bushing of flywheel     | 1    | Q-3  | Disc cap                      | 2    |
| H Magnet set 1 Q-5 Flat washer 8                                                                                                                                                                                                                                                                                                                                                                                                                                                                                                                                                                                                                                                                                                                                                                                                                                                                                                                                                                                                                                                                                                                                                                                                                                                                                                                                                                                                                                                                                                                                                                                                                                                                                                                                                                                                                                                                                                                                                                                                                                                                                              | G-8  | Nut 3/8'                | 2    |      |                               | 8    |
|                                                                                                                                                                                                                                                                                                                                                                                                                                                                                                                                                                                                                                                                                                                                                                                                                                                                                                                                                                                                                                                                                                                                                                                                                                                                                                                                                                                                                                                                                                                                                                                                                                                                                                                                                                                                                                                                                                                                                                                                                                                                                                                               |      |                         |      | Q-5  | Flat washer                   | 8    |
|                                                                                                                                                                                                                                                                                                                                                                                                                                                                                                                                                                                                                                                                                                                                                                                                                                                                                                                                                                                                                                                                                                                                                                                                                                                                                                                                                                                                                                                                                                                                                                                                                                                                                                                                                                                                                                                                                                                                                                                                                                                                                                                               | H-1  | Screw M6                | 2    |      |                               |      |