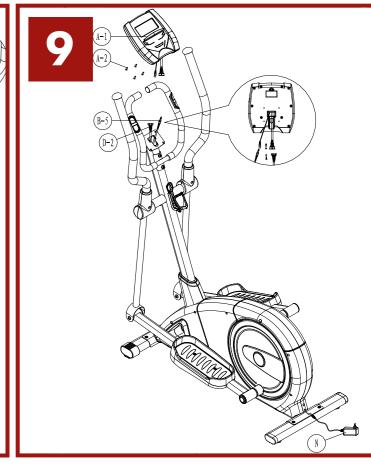

GX40s ELLIPTICAL ASSEMBLY GUIDE

Reebok
ONE SERIES

| TEM                                                                                                                                                                                                                                                                                                                                                                                                                                                                                                                                                                                                                                                                                                                                                                                                                                                                                                                                                                                                                                                                                                                                                                                                                                                                                                                                                                                                                                                                                                                                                                                                                                                                                                                                                                                                                                                                                                                                                                                                                                                                                                                           |      |                         |      |      |                               |      |
|-------------------------------------------------------------------------------------------------------------------------------------------------------------------------------------------------------------------------------------------------------------------------------------------------------------------------------------------------------------------------------------------------------------------------------------------------------------------------------------------------------------------------------------------------------------------------------------------------------------------------------------------------------------------------------------------------------------------------------------------------------------------------------------------------------------------------------------------------------------------------------------------------------------------------------------------------------------------------------------------------------------------------------------------------------------------------------------------------------------------------------------------------------------------------------------------------------------------------------------------------------------------------------------------------------------------------------------------------------------------------------------------------------------------------------------------------------------------------------------------------------------------------------------------------------------------------------------------------------------------------------------------------------------------------------------------------------------------------------------------------------------------------------------------------------------------------------------------------------------------------------------------------------------------------------------------------------------------------------------------------------------------------------------------------------------------------------------------------------------------------------|------|-------------------------|------|------|-------------------------------|------|
| A-2   Screw M6*10                                                                                                                                                                                                                                                                                                                                                                                                                                                                                                                                                                                                                                                                                                                                                                                                                                                                                                                                                                                                                                                                                                                                                                                                                                                                                                                                                                                                                                                                                                                                                                                                                                                                                                                                                                                                                                                                                                                                                                                                                                                                                                             | ITEM | DESCRIPTION             | Unit | ITEM | DESCRIPTION                   | Unit |
| B                                                                                                                                                                                                                                                                                                                                                                                                                                                                                                                                                                                                                                                                                                                                                                                                                                                                                                                                                                                                                                                                                                                                                                                                                                                                                                                                                                                                                                                                                                                                                                                                                                                                                                                                                                                                                                                                                                                                                                                                                                                                                                                             | A-1  | GX40s Console SM2705-67 | 1    | H-2  | Flat washer                   | 2    |
| B-1                                                                                                                                                                                                                                                                                                                                                                                                                                                                                                                                                                                                                                                                                                                                                                                                                                                                                                                                                                                                                                                                                                                                                                                                                                                                                                                                                                                                                                                                                                                                                                                                                                                                                                                                                                                                                                                                                                                                                                                                                                                                                                                           | A-2  | Screw M5*10             | 4    | H-3  | Spring washer                 | 2    |
| B-2         Foam grip         2         1-1         Pedal tube         2           B-4         Hand pulse set         2         1-2         Bushing         4           B-5         Hand pulse wire         1         1-4         Washer         2           B-6         Screw M4*20L         2         1-5         Fixed axie of lower handlebar         2           B-7         Semi washer         2         1-6         Left pedal         1           C-1         Upper handlebar set         1         1-7         Right pedal         1           C-1         Upper handlebar set         1         1-7         Right pedal         1           C-2         Upper handlebar right         1         1-8         End cap op pedal tube         2           C-2         Upper handlebar right         1         J-7         Front stabilizer set         1         1           C-4         End cap         2         J-1         Front stabilizer set         1         1           D-1         Handlebar post set         1         J-3         Pad         1         1           D-2         Wire         1         K-8         Rear stabilizer set         1         1         2                                                                                                                                                                                                                                                                                                                                                                                                                                                                                                                                                                                                                                                                                                                                                                                                                                                                                                                                      | В    | Front handlebar set     | 1    | H-4  | Magent                        | 1    |
| B-3         End dap         2         I-2         Bushing         4           B-4         Hand pulse wire         1         I-4         Washer         2           B-5         Hand pulse wire         1         I-4         Washer         2           B-6         Screw M4*20L         2         I-5         Fixed axis of lower handlebar         2           B-7         Semi washer         2         I-6         Left pedal         1           C         Upper handlebar set         1         I-7         Right pedal         1           C-1         Upper handlebar left         1         I-8         End cap opedal tube         2           C-2         Upper handlebar left         1         J-7         Right pedal         1           C-3         Foam drip         2         J-1         Front stabilizer set         1           C-3         Foam drip         2         J-1         Front stabilizer         1           D-1         Handlebar post set         1         J-3         Pad         1           D-1         Handlebar post set         1         J-4         Screw M6         2         K-2         Small pad         1           D-2 <t< td=""><td>B-1</td><td>Front handlebar</td><td></td><td>I</td><td>Pedal tube set</td><td></td></t<>                                                                                                                                                                                                                                                                                                                                                                                                                                                                                                                                                                                                                                                                                                                                                                                                                                               | B-1  | Front handlebar         |      | I    | Pedal tube set                |      |
| B-4         Hand pulse set         2         I-3         Bearing         2           B-6         Screw M4*20L         2         I-5         Fixed axle of lower handlebar         2           B-7         Seni washer         2         I-6         Left pedal         1           C         Upper handlebar set         1         I-7         Right pedal         1           C-1         Upper handlebar set         1         I-7         Right pedal         1           C-1         Upper handlebar right         1         J-8         End cap of pedal tube         2           C-2         Upper handlebar right         1         J-7         Front stabilizer set         1           C-3         Foem grip         2         J-1         Front stabilizer set         1           D-4         Handlebar post         1         J-3         Pad         1           D-1         Handlebar post         1         L-3         Pad         1           D-2         Wire         1         K         Rear stabilizer         1           D-3         Bushing of handlebar axle         2         K-2         Small pad         2           D-5         Screw M6         2 <td< td=""><td>B-2</td><td>Foam grip</td><td></td><td>I-1</td><td>Pedal tube</td><td></td></td<>                                                                                                                                                                                                                                                                                                                                                                                                                                                                                                                                                                                                                                                                                                                                                                                                                                             | B-2  | Foam grip               |      | I-1  | Pedal tube                    |      |
| B-6   Hand pulse wire                                                                                                                                                                                                                                                                                                                                                                                                                                                                                                                                                                                                                                                                                                                                                                                                                                                                                                                                                                                                                                                                                                                                                                                                                                                                                                                                                                                                                                                                                                                                                                                                                                                                                                                                                                                                                                                                                                                                                                                                                                                                                                         | B-3  | End cap                 |      | I-2  | Bushing                       |      |
| B-6   Screw M4-20L   2   I-5   Fixed axile of lower handlebar   2   I-6   Left pedal   1   C   Upper handlebar set   1   I-7   Right pedal   1   C   Upper handlebar set   1   I-7   Right pedal   1   I-8   End cap of pedal tube   2   C   Upper handlebar right   1   J   Front stabilizer set   1   I-8   End cap of pedal tube   2   I-7   Front stabilizer set   1   I-8   End cap of pedal tube   2   I-7   Front stabilizer set   1   I-8   End cap of pedal tube   2   I-7   Front stabilizer set   1   I-8   End cap of pedal tube   2   I-8   I-8   End cap   I-8  | B-4  | Hand pulse set          | 2    | I-3  | Bearing                       | 2    |
| B-7   Semiwasher                                                                                                                                                                                                                                                                                                                                                                                                                                                                                                                                                                                                                                                                                                                                                                                                                                                                                                                                                                                                                                                                                                                                                                                                                                                                                                                                                                                                                                                                                                                                                                                                                                                                                                                                                                                                                                                                                                                                                                                                                                                                                                              | B-5  | Hand pulse wire         | 1    | I-4  | Washer                        | 2    |
| C         Upper handlebar set         1         I-7         Right pedal         1           C-1         Upper handlebar left         1         I-8         End cap of pedal tube         2           C-2         Upper handlebar ight         1         J-Front stabilizer set         1           C-3         Foam grip         2         J-1         Front stabilizer set         1           C-4         End cap         2         J-1         Front stabilizer         1           D         Handlebar post set         1         J-3         Pad         1           D-1         Handlebar post         1         J-3         Pad         1           D-1         Handlebar post         1         J-3         Pad         1           D-1         Handlebar post         2         K-2         Small pad         2         L-2           D-2         Wire         Lower brottle cage         1         K-4         Screw 3/16         4         4           D-7         Shaft of handlebar         1         L         L (Ider set         1         1         L                                                                                                                                                                                                                                                                                                                                                                                                                                                                                                                                                                                                                                                                                                                                                                                                                                                                                                                                | B-6  | Screw M4*20L            | 2    | I-5  | Fixed axle of lower handlebar | 2    |
| C-1   Upper handlebar left                                                                                                                                                                                                                                                                                                                                                                                                                                                                                                                                                                                                                                                                                                                                                                                                                                                                                                                                                                                                                                                                                                                                                                                                                                                                                                                                                                                                                                                                                                                                                                                                                                                                                                                                                                                                                                                                                                                                                                                                                                                                                                    | B-7  | Semi washer             | 2    | I-6  | Left pedal                    | 1    |
| C-2   Upper handlebar right                                                                                                                                                                                                                                                                                                                                                                                                                                                                                                                                                                                                                                                                                                                                                                                                                                                                                                                                                                                                                                                                                                                                                                                                                                                                                                                                                                                                                                                                                                                                                                                                                                                                                                                                                                                                                                                                                                                                                                                                                                                                                                   | С    | Upper handlebar set     | 1    | I-7  | Right pedal                   | 1    |
| C-3         Foam grip         2         J-1         Front stabilizer         1           C-4         End cap         2         J-2         Pad         1           D-1         Handlebar post set         1         J-3         Pad         1           D-1         Handlebar post         1         J-3         Pad         1           D-1         Handlebar post         1         J-4         Screw 3/16'         2           D-2         Wire         1         K         Rear stabilizer set         1           D-3         Bushing of handlebar axle         2         K-3         End cap         2           D-5         Screw M5         2         K-3         End cap         2           D-6         Water bottle cage         1         K-4         Screw M-6         2         L-3           D-7         Shaft of handlebar exte         2         L-1         Idler set         1         L-1         Idler set         1           E-2         Lower handlebar exte         2         L-1         Idler wheel         1         1           E-2         Bushing of handlebar axle         2         L-3         Hut M8         1         1                                                                                                                                                                                                                                                                                                                                                                                                                                                                                                                                                                                                                                                                                                                                                                                                                                                                                                                                                                   | C-1  | Upper handlebar left    | 1    | I-8  | End cap of pedal tube         | 2    |
| C-4         End cap         2         J-2         Pad         1           D         D         Handlebar post set         1         J-3         Pad         1           D-1         Handlebar post         1         J-4         Screw 3/16'         2           D-3         Bushing of handlebar axie         2         K-1         Rear stabilizer set         1           D-3         Bushing of handlebar axie         2         K-2         Small pad         2           D-5         Screw M6         2         K-2         Small pad         2           D-5         Screw M6         2         K-2         Small pad         2           D-6         Water bottle cage         1         K-4         Screw 3/16'         4           D-7         Shaft of handlebar         1         L-1         Idler         1           E-1         Lower handlebar sate         2         L-1         Idler         1           E-1         Lower handlebar axie         2         L-3         Wave washer         2           E-3         Screw M5         2         L-4         Nut M8         1           E-5         Rear cover of upper handlebar         2         L-3                                                                                                                                                                                                                                                                                                                                                                                                                                                                                                                                                                                                                                                                                                                                                                                                                                                                                                                                                      | C-2  | Upper handlebar right   | 1    | J    |                               | 1    |
| C-4         End cap         2         J-2         Pad         1           D         Handlebar post set         1         J-3         Pad         1           D-1         Handlebar post         1         J-4         Screw 3/16'         2           D-2         Wire         1         K         Rear stabilizer set         1           D-3         Bushing of handlebar axie         2         K-1         Rear stabilizer         1           D-5         Screw M6         2         K-2         Small pad         2           D-5         Screw M6         2         K-2         Small pad         2           D-6         Water bottle cage         1         K-4         Screw 3/16'         4           D-7         Shaft of handlebar         1         L         Idler         1           E-1         Lower handlebar set         2         L-1         Idler         1           E-1         Lower handlebar axle         2         L-3         Wave washer         2           E-3         Screw M5         2         L-4         Nut M8         1           E-5         Tacot cover of upper handlebar         2         L-5         Flat washer <t< td=""><td>C-3</td><td></td><td>2</td><td>J-1</td><td>Front stablilzer</td><td>1</td></t<>                                                                                                                                                                                                                                                                                                                                                                                                                                                                                                                                                                                                                                                                                                                                                                                                                                                                 | C-3  |                         | 2    | J-1  | Front stablilzer              | 1    |
| D-1   Handlebar post                                                                                                                                                                                                                                                                                                                                                                                                                                                                                                                                                                                                                                                                                                                                                                                                                                                                                                                                                                                                                                                                                                                                                                                                                                                                                                                                                                                                                                                                                                                                                                                                                                                                                                                                                                                                                                                                                                                                                                                                                                                                                                          | C-4  |                         | 2    | J-2  | Pad                           | 1    |
| D-2   Wire                                                                                                                                                                                                                                                                                                                                                                                                                                                                                                                                                                                                                                                                                                                                                                                                                                                                                                                                                                                                                                                                                                                                                                                                                                                                                                                                                                                                                                                                                                                                                                                                                                                                                                                                                                                                                                                                                                                                                                                                                                                                                                                    | D    | Handlebar post set      | 1    | J-3  |                               |      |
| D-3   Bushing of handlebar axle   2   K-1   Rear stabilizer   1   D-4   Screw M6   2   K-2   Small pad   2   2   2   5   5   5   5   5   2   5   5                                                                                                                                                                                                                                                                                                                                                                                                                                                                                                                                                                                                                                                                                                                                                                                                                                                                                                                                                                                                                                                                                                                                                                                                                                                                                                                                                                                                                                                                                                                                                                                                                                                                                                                                                                                                                                                                                                                                                                            | D-1  |                         | 1    | _    |                               | 2    |
| D-4   Screw M6                                                                                                                                                                                                                                                                                                                                                                                                                                                                                                                                                                                                                                                                                                                                                                                                                                                                                                                                                                                                                                                                                                                                                                                                                                                                                                                                                                                                                                                                                                                                                                                                                                                                                                                                                                                                                                                                                                                                                                                                                                                                                                                |      |                         | _    |      |                               |      |
| D-5   Screw M5                                                                                                                                                                                                                                                                                                                                                                                                                                                                                                                                                                                                                                                                                                                                                                                                                                                                                                                                                                                                                                                                                                                                                                                                                                                                                                                                                                                                                                                                                                                                                                                                                                                                                                                                                                                                                                                                                                                                                                                                                                                                                                                |      |                         |      |      |                               |      |
| D-6   Water bottle cage                                                                                                                                                                                                                                                                                                                                                                                                                                                                                                                                                                                                                                                                                                                                                                                                                                                                                                                                                                                                                                                                                                                                                                                                                                                                                                                                                                                                                                                                                                                                                                                                                                                                                                                                                                                                                                                                                                                                                                                                                                                                                                       |      |                         |      |      |                               |      |
| D-7   Shaft of handlebar   1                                                                                                                                                                                                                                                                                                                                                                                                                                                                                                                                                                                                                                                                                                                                                                                                                                                                                                                                                                                                                                                                                                                                                                                                                                                                                                                                                                                                                                                                                                                                                                                                                                                                                                                                                                                                                                                                                                                                                                                                                                                                                                  |      |                         |      |      |                               |      |
| E         Lower handlebar set         2         L-1         Idler         1           E-1         Lower handlebar         1         L-2         Idler wheel         1           E-2         Bushing of handlebar axle         2         L-3         Wave washer         2           E-3         Screw M5         2         L-4         Nut M8         1           E-4         Front cover of upper handlebar         2         L-5         Flat washer         1           E-5         Rear cover of upper handlebar         2         L-8         Hex screw M6         1           F-2         Nut M10         2         L-9         Hex screw M6         1           F-2         Nut M10         2         L-9         Hex screw M8         1           F-3         C- clip         1         L-10         Flat washer         2           F-4         Wave washer         1         L-10         Flat washer         2           F-5         Flat washer         1         M         Servo motor set         1           F-6         Sensor wire         1         N         Switching power adapter         1           F-7         Sensor fixed bracket         1         O-5                                                                                                                                                                                                                                                                                                                                                                                                                                                                                                                                                                                                                                                                                                                                                                                                                                                                                                                                            |      |                         |      | _    |                               | _    |
| E-1         Lower handlebar         1         L-2         Idler wheel         1           E-2         Bushing of handlebar axle         2         L-3         Wave washer         2           E-3         Screw M5         2         L-4         Nut M8         1           E-4         Front cover of upper handlebar         2         L-5         Flat washer         1           E-5         Rear cover of upper handlebar         2         L-8         Hex screw M6         1           F-2         Nut M10         2         L-9         Hex screw M8         1           F-2         Nut M10         2         L-9         Hex screw M8         1           F-2         Nut M10         2         L-9         Hex screw M8         1           F-3         C-clip         1         L-10         Flat washer         2           F-4         Wave washer         1         L-11         Spring         1         L-17         Spring         1         L-18         Fisht washer         2         C-4         Serow m00 rest         1         D-1         Screw M8         4         4         F-19         D-2         Nut M8         4         4         F-10         Screw M8                                                                                                                                                                                                                                                                                                                                                                                                                                                                                                                                                                                                                                                                                                                                                                                                                                                                                                                                    |      |                         |      |      |                               |      |
| E-2         Bushing of handlebar axle         2         L-3         Wave washer         2           E-3         Screw M5         2         L-4         Nut M8         1           E-4         Front cover of upper handlebar         2         L-5         Flat washer         1           E-5         Rear cover of upper handlebar         2         L-8         Hex screw M6         1           F-2         Nut M10         2         L-9         Hex screw M8         1           F-2         Nut M10         2         L-9         Hex screw M8         1           F-3         C- clip         1         L-10         Flat washer         2           F-4         Wave washer         1         L-11         Flat washer         2           F-5         Flat washer         1         M         Serow motor set         1           F-7         Sensor fixed bracket         1         O         Screw M8         4           F-7         Sensor fixed bracket         1         O         Screw M8         4           F-9         Dc wire         1         O-1         Screw M8         4           F-12         Belat washer         1         O-2         Nut M8 </td <td></td> <td></td> <td></td> <td></td> <td></td> <td></td>                                                                                                                                                                                                                                                                                                                                                                                                                                                                                                                                                                                                                                                                                                                                                                                                                                                                                |      |                         |      |      |                               |      |
| E-3 Screw M5 E-4 Front cover of upper handlebar E-5 Rear cover of upper handlebar 2 L-6 Flat washer 1 1 F-2 Nut M10 2 L-9 Hex screw M6 1 1 F-3 C- clip 1 L-10 Flat washer 2 L-7 Hex screw M8 1 L-11 Spring 1 L-12 Serw M8 4 L-13 Screw M8 4 L-14 Surew M8 4 L-14 Surew M8 4 L-14 Surew M4 4 L-15 Screw M8 4 L-14 Surew M4 4 L-15 Screw M8 4 L-14 Surew M5 4 L-15 Screw M8 8 L-13 Screw M4 4 L-16 Flat washer 4 L-17 Spring washer 4 L-17 Cover of handlebar post 1 D-19 Flat washer 4 L-17 Cover of handlebar post 1 D-10 Flat washer 4 L-17 Cover of handlebar post 1 D-10 Flat washer 4 L-17 Surew M8 6 D-13 Spring washer 7 L-18 Ital washer 7 L-19 Motor wire 1 D-12 Carriage screw M6 7 L-19 Screw M8 7 L-20 Screw |      |                         |      |      |                               |      |
| E-4         Front cover of upper handlebar         2         L-5         Flat washer         1           E-5         Rear cover of upper handlebar         2         L-8         Hex screw M6         1           F-2         Nut M10         2         L-9         Hex screw M8         1           F-3         C- clip         1         L-10         Flat washer         2           F-4         Wave washer         1         L-11         Spring         1           F-5         Flat washer         1         M         Servo motor set         1           F-6         Sensor wire         1         N         Switching power adapter         1           F-7         Sensor fixed bracket         1         O         Screw set         1           F-7         Sensor fixed bracket         1         O         Screw M8         4           F-9         DC wire         1         O-1         Screw M8         4           F-9         DC wire         1         O-2         Nut M8         4           F-10         Screw M4         1         O-3         Carriage screw M8         4           F-13         Screw M4         40         O-6         Flat washer </td <td></td> <td></td> <td></td> <td></td> <td></td> <td></td>                                                                                                                                                                                                                                                                                                                                                                                                                                                                                                                                                                                                                                                                                                                                                                                                                                                                                |      |                         |      |      |                               |      |
| E-5         Rear cover of upper handlebar         2         L-8         Hex screw M6         1           F-2         Nut M10         2         L-9         Hex screw M8         1           F-3         C- clip         1         L-10         Flat washer         2           F-4         Wave washer         1         L-11         Spring         1           F-4         Wave washer         1         L-11         Spring         1           F-5         Flat washer         1         M         Servo motor set         1           F-6         Sensor wire         1         N         Switching power adapter         1           F-7         Sensor wire         1         N         Switching power adapter         1           F-7         Sensor wire         1         O-2         Nut M8         4           F-7         Sensor wire         1         O-2         Nut M8         4           F-9         Dc wire         1         O-2         Nut M8         4           F-10         Screw M4         1         O-3         Semi-washer         6           F-12         Belt         1         O-5         Screw M8         8 <t< td=""><td></td><td></td><td></td><td></td><td></td><td>_</td></t<>                                                                                                                                                                                                                                                                                                                                                                                                                                                                                                                                                                                                                                                                                                                                                                                                                                                                                                       |      |                         |      |      |                               | _    |
| F-2         Nut M10         2         L-9         Hex screw M8         1           F-3         C- clip         1         L-10         Flat washer         2           F-4         Wave washer         1         L-11         Spring         1           F-5         Flat washer         1         M         Servo motor set         1           F-6         Sensor wire         1         N         Switching power adapter         1           F-7         Sensor fixed bracket         1         O         Screw M8         4           F-8         Flat washer         1         O-1         Screw M8         4           F-9         DC wire         1         O-2         Nut M8         4           F-9         DC wire         1         O-2         Nut M8         4           F-10         Screw M4         1         O-3         Carriage screw M8         4           F-12         Belt         1         O-5         Screw M8         8           F-12         Belt         1         O-5         Screw M8         8           F-14         Screw M5         1         O-7         Spring washer         2           F-15                                                                                                                                                                                                                                                                                                                                                                                                                                                                                                                                                                                                                                                                                                                                                                                                                                                                                                                                                                                         |      |                         |      |      |                               |      |
| F-3         C- clip         1         L-10         Flat washer         2           F-4         Wave washer         1         L-11         Spring         1           F-5         Flat washer         1         M         Servo motor set         1           F-6         Sensor wire         1         N         Switching power adapter         1           F-7         Sensor fixed bracket         1         O         Screw M8         4           F-7         Sensor fixed bracket         1         O         Screw M8         4           F-8         Flat washer         1         O-1         Screw M8         4           F-9         DC wire         1         O-2         Nut M8         4           F-10         Screw M4         1         O-3         Carriage screw M8         4           F-11         Bearing 6004RS         2         O-4         Semi-washer         6           F-12         Belt         1         O-5         Screw M8         8           F-13         Screw M4         40         O-6         Flat washer         2           F-14         Screw M5         1         O-7         Spring washer         2                                                                                                                                                                                                                                                                                                                                                                                                                                                                                                                                                                                                                                                                                                                                                                                                                                                                                                                                                                            |      |                         |      |      |                               |      |
| F-4         Wave washer         1         L-11         Spring         1           F-5         Flat washer         1         M         Servo motor set         1           F-6         Sensor wire         1         N         Switching power adapter         1           F-7         Sensor fixed bracket         1         O         Screw set         1           F-7         Sensor wire         1         O-1         Screw M8         4           F-8         Flat washer         1         O-1         Screw M8         4           F-9         DC wire         1         O-2         Nut M8         4           F-10         Screw M4         1         O-3         Carriage screw M8         4           F-11         Bearing 6004RS         2         O-4         Semi-washer         6           F-12         Belt         1         O-5         Screw M8         8           F-13         Screw M4         40         O-6         Flat washer         4           F-14         Screw M5         1         O-7         Spring washer         2           F-15         Left chain cover (Lower)         1         O-9         Flat washer         4                                                                                                                                                                                                                                                                                                                                                                                                                                                                                                                                                                                                                                                                                                                                                                                                                                                                                                                                                                 |      |                         | _    |      |                               |      |
| F-5         Flat washer         1         M         Servo motor set         1           F-6         Sensor wire         1         N         Switching power adapter         1           F-7         Sensor fixed bracket         1         O         Screw set         1           F-8         Flat washer         1         O-1         Screw M8         4           F-9         DC wire         1         O-2         Nut M8         4           F-10         Screw M4         1         O-2         Nut M8         4           F-11         Bearing 6004RS         2         O-4         Semi-washer         6           F-12         Belt         1         O-5         Screw M8         4           F-13         Screw M5         1         O-5         Screw M8         8           F-14         Screw M5         1         O-7         Spring washer         2           F-15         Left chain cover (Upper)         1         O-8         Nylon M8         2           F-16         Right chain cover (Lower)         1         O-9         Flat washer         4           F-17         Cover of handlebar post         1         O-10         Flat washer                                                                                                                                                                                                                                                                                                                                                                                                                                                                                                                                                                                                                                                                                                                                                                                                                                                                                                                                                         |      | ·                       |      |      |                               |      |
| F-6         Sensor wire         1         N         Switching power adapter         1           F-7         Sensor fixed bracket         1         O         Screw set         1           F-8         Flat washer         1         O-1         Screw M8         4           F-9         DC wire         1         O-2         Nut M8         4           F-10         Screw M4         1         O-3         Carriage screw M8         4           F-11         Bearing 6004RS         2         O-4         Semi-washer         6           F-12         Belt         1         O-5         Screw M8         8           F-12         Belt         1         O-5         Screw M8         8           F-13         Screw M5         1         O-7         Spring washer         2           F-14         Screw M5         1         O-7         Spring washer         2           F-15         Left chain cover (Lower)         1         O-9         Flat washer         4           F-15         Right chain cover (Lower)         1         O-9         Flat washer         2           F-16         Right chain cover (Lower)         1         O-9         Flat washer<                                                                                                                                                                                                                                                                                                                                                                                                                                                                                                                                                                                                                                                                                                                                                                                                                                                                                                                                               |      |                         |      |      |                               | _    |
| F-7         Sensor fixed bracket         1         O         Screw set         1           F-8         Flat washer         1         O-1         Screw M8         4           F-9         DC wire         1         O-2         Nut M8         4           F-10         Screw M4         1         O-3         Carriage screw M8         4           F-11         Bearing 6004RS         2         O-4         Semi-washer         6           F-12         Belt         1         O-5         Screw M8         8           F-13         Screw M4         40         O-6         Flat washer         4           F-14         Screw M5         1         O-7         Spring washer         2           F-15         Left chain cover (Upper)         1         O-8         Nylon M8         2           F-16         Right chain cover (Lower)         1         O-9         Flat washer         4           F-16         Right chain cover (Lower)         1         O-9         Flat washer         4           F-17         Cover of handlebar post         1         O-10         Flat washer         2           F-18         Ring of handlebar post         1         O-11                                                                                                                                                                                                                                                                                                                                                                                                                                                                                                                                                                                                                                                                                                                                                                                                                                                                                                                                              |      |                         |      |      |                               |      |
| F-8         Flat washer         1         O-1         Screw M8         4           F-9         DC wire         1         O-2         Nut M8         4           F-10         Screw M4         1         O-3         Carriage screw M8         4           F-11         Bearing 6004RS         2         O-4         Semi-washer         6           F-12         Belt         1         O-5         Screw M8         8           F-13         Screw M4         40         O-6         Flat washer         4           F-14         Screw M5         1         O-7         Spring washer         2           F-14         Screw M5         1         O-7         Spring washer         2           F-15         Left chain cover (Upper)         1         O-8         Nylon M8         2           F-16         Right chain cover (Lower)         1         O-9         Flat washer         4           F-17         Cover of handlebar post         1         O-10         Flat washer         2           F-18         Ring of handlebar post         1         O-11         Knob of pedal         4           F-19         Motor wire         1         O-12         Carriag                                                                                                                                                                                                                                                                                                                                                                                                                                                                                                                                                                                                                                                                                                                                                                                                                                                                                                                                               |      |                         |      |      |                               |      |
| F-9         DC wire         1         O-2         Nut M8         4           F-10         Screw M4         1         O-3         Carriage screw M8         4           F-11         Bearing 6004RS         2         O-4         Semi-washer         6           F-12         Belt         1         O-5         Screw M8         8           F-12         Belt         1         O-5         Screw M8         8           F-13         Screw M4         40         O-6         Flat washer         4           F-14         Screw M5         1         O-7         Spring washer         2           F-15         Left chain cover (Upper)         1         O-8         Nylon M8         2           F-15         Left chain cover (Lower)         1         O-9         Flat washer         4           F-16         Right chain cover (Lower)         1         O-9         Flat washer         4           F-16         Right chain cover (Lower)         1         O-9         Flat washer         2           F-17         Cover of handlebar post         1         O-10         Flat washer         2           F-18         Ring of handlebar post         1         O-11                                                                                                                                                                                                                                                                                                                                                                                                                                                                                                                                                                                                                                                                                                                                                                                                                                                                                                                                           |      |                         |      |      |                               |      |
| F-10         Screw M4         1         O-3         Carriage screw M8         4           F-11         Bearing 6004RS         2         O-4         Semi-washer         6           F-12         Belt         1         O-5         Screw M8         8           F-13         Screw M4         40         O-6         Flat washer         4           F-14         Screw M5         1         O-7         Spring washer         2           F-15         Left chain cover (Upper)         1         O-8         Nylon M8         2           F-15         Left chain cover (Lower)         1         O-8         Nylon M8         2           F-16         Right chain cover (Lower)         1         O-9         Flat washer         4           F-17         Cover of handlebar post         1         O-10         Flat washer         2           F-18         Ring of handlebar post         1         O-11         Knob of pedal         4           F-19         Motor wire         1         O-12         Carriage screw M6         4           F-20         Screw M8         6         O-13         Spring washer         4           F-21         Flat washer         2         <                                                                                                                                                                                                                                                                                                                                                                                                                                                                                                                                                                                                                                                                                                                                                                                                                                                                                                                                  |      |                         |      |      |                               |      |
| F-11         Bearing 6004RS         2         O-4         Semi-washer         6           F-12         Belt         1         O-5         Screw M8         8           F-13         Screw M4         40         O-6         Flat washer         4           F-14         Screw M5         1         O-7         Spring washer         2           F-15         Left chain cover (Upper)         1         O-8         Nylon M8         2           F-16         Right chain cover (Lower)         1         O-9         Flat washer         4           F-17         Cover of handlebar post         1         O-10         Flat washer         2           F-18         Ring of handlebar post         1         O-11         Knob of pedal         4           F-19         Motor wire         1         O-12         Carriage screw M6         4           F-20         Screw M8         6         O-13         Spring washer         4           F-21         Flat washer         2         O-15         Flat washer         4           F-22         Semi-washer         2         O-15         Flat washer         4           F-23         Spring washer         6         P                                                                                                                                                                                                                                                                                                                                                                                                                                                                                                                                                                                                                                                                                                                                                                                                                                                                                                                                           |      |                         |      |      |                               |      |
| F-12         Belt         1         O-5         Screw M8         8           F-13         Screw M4         40         O-6         Flat washer         4           F-14         Screw M5         1         O-7         Spring washer         2           F-15         Left chain cover (Upper)         1         O-8         Nylon M8         2           F-16         Right chain cover (Lower)         1         O-9         Flat washer         4           F-16         Right chain cover (Lower)         1         O-9         Flat washer         4           F-16         Right chain cover (Lower)         1         O-9         Flat washer         4           F-16         Right chain cover (Lower)         1         O-10         Flat washer         4           F-17         Cover of handlebar post         1         O-10         Flat washer         2           F-18         Ring of handlebar post         1         O-11         Knob of pedal         4           F-19         Motor wire         1         O-12         Carriage screw M6         4           F-20         Screw M8         6         O-13         Spring washer         4           F-21         Flat washer                                                                                                                                                                                                                                                                                                                                                                                                                                                                                                                                                                                                                                                                                                                                                                                                                                                                                                                           |      |                         |      |      |                               |      |
| F-13         Screw M4         40         O-6         Flat washer         4           F-14         Screw M5         1         O-7         Spring washer         2           F-15         Left chain cover (Upper)         1         O-8         Nylon M8         2           F-16         Right chain cover (Lower)         1         O-9         Flat washer         4           F-17         Cover of handlebar post         1         O-10         Flat washer         2           F-18         Ring of handlebar post         1         O-11         Knob of pedal         4           F-19         Motor wire         1         O-12         Carriage screw M6         4           F-19         Motor wire         1         O-12         Carriage screw M6         4           F-20         Screw M8         6         O-13         Spring washer         4           F-21         Flat washer         2         O-15         Flat washer         4           F-22         Semi-washer         2         O-15         Flat washer         4           F-23         Spring washer         6         P         Axle set         1           G-1         Flywheel set         1 <t< td=""><td></td><td></td><td></td><td></td><td></td><td></td></t<>                                                                                                                                                                                                                                                                                                                                                                                                                                                                                                                                                                                                                                                                                                                                                                                                                                                                       |      |                         |      |      |                               |      |
| F-14         Screw M5         1         O-7         Spring washer         2           F-15         Left chain cover (Upper)         1         O-8         Nylon M8         2           F-16         Right chain cover (Lower)         1         O-9         Flat washer         4           F-17         Cover of handlebar post         1         O-10         Flat washer         2           F-18         Ring of handlebar post         1         O-11         Knob of pedal         4           F-19         Motor wire         1         O-12         Carriage screw M6         4           F-20         Screw M8         6         O-13         Spring washer         4           F-21         Flat washer         4         O-14         Flat washer         4           F-22         Semi-washer         2         O-15         Flat washer         4           F-23         Spring washer         6         P         Axle set         1           G-1 Flywheel set         1         P-1         Hex screw M8         3           G-1 Flywheel axle         1         P-2         Pulley         1           G-3 Flywheel axle         1         P-4         Axle         1     <                                                                                                                                                                                                                                                                                                                                                                                                                                                                                                                                                                                                                                                                                                                                                                                                                                                                                                                                  |      |                         |      |      |                               |      |
| F-15         Left chain cover (Upper)         1         O-8         Nylon M8         2           F-16         Right chain cover (Lower)         1         O-9         Flat washer         4           F-17         Cover of handlebar post         1         O-10         Flat washer         2           F-18         Ring of handlebar post         1         O-11         Knob of pedal         4           F-19         Motor wire         1         O-12         Carriage screw M6         4           F-19         Motor wire         1         O-12         Carriage screw M6         4           F-20         Screw M8         6         O-13         Spring washer         4           F-21         Flat washer         4         O-14         Flat washer         4           F-22         Semi-washer         2         O-15         Flat washer         4           F-23         Spring washer         6         P         Axle set         1           F-23         Spring washer         6         P         Axle set         1           G-1         Flywheel set         1         P-1         Hex screw M8         3           G-1         Flywheel         1         P                                                                                                                                                                                                                                                                                                                                                                                                                                                                                                                                                                                                                                                                                                                                                                                                                                                                                                                                      |      |                         |      |      |                               |      |
| F-16         Right chain cover (Lower)         1         O-9         Flat washer         4           F-17         Cover of handlebar post         1         O-10         Flat washer         2           F-18         Ring of handlebar post         1         O-11         Knob of pedal         4           F-19         Motor wire         1         O-12         Carriage screw M6         4           F-19         Motor wire         1         O-12         Carriage screw M6         4           F-20         Screw M8         6         O-13         Spring washer         4           F-21         Flat washer         4         O-14         Flat washer         4           F-22         Semi-washer         2         O-15         Flat washer         4           F-22         Semi-washer         6         P         Axle set         1           G-1         Flywheel set         1         P-1         Hex screw M8         3           G-1         Flywheel         1         P-2         Pulley         1           G-2         Nut 3/8'         3         P-3         Bushing         1           G-3         Flywheel saxle         1         Q-1                                                                                                                                                                                                                                                                                                                                                                                                                                                                                                                                                                                                                                                                                                                                                                                                                                                                                                                                                        |      |                         |      |      |                               |      |
| F-17         Cover of handlebar post         1         O-10         Flat washer         2           F-18         Ring of handlebar post         1         O-11         Knob of pedal         4           F-19         Motor wire         1         O-12         Carriage screw M6         4           F-20         Screw M8         6         O-13         Spring washer         4           F-21         Flat washer         4         O-14         Flat washer         4           F-22         Semi-washer         2         O-15         Flat washer         4           F-22         Semi-washer         6         P         Axle set         1           G-2         Spring washer         6         P         Axle set         1           G-1         Flywheel set         1         P-1         Hex screw M8         3           G-1         Flywheel         1         P-2         Pulley         1           G-2         Nut 3/8'         3         P-3         Bushing         1           G-3         Flywheel axle         1         P-4         Axle         1           G-4         Flat washer         1         Q         Disc crank         2                                                                                                                                                                                                                                                                                                                                                                                                                                                                                                                                                                                                                                                                                                                                                                                                                                                                                                                                                              |      |                         |      |      |                               |      |
| F-18       Ring of handlebar post       1       O-11       Knob of pedal       4         F-19       Motor wire       1       O-12       Carriage screw M6       4         F-20       Screw M8       6       O-13       Spring washer       4         F-21       Flat washer       4       O-14       Flat washer       4         F-22       Semi-washer       2       O-15       Flat washer       4         F-23       Spring washer       6       P       Axle set       1         G       Flywheel set       1       P-1       Hex screw M8       3         G-1       Flywheel set       1       P-2       Pulley       1         G-2       Nut 3/8'       3       P-3       Bushing       1         G-3       Flywheel axle       1       P-4       Axle       1         G-4       Flat washer       1       Q       Disc set       1         G-5       Bearing 6000RS       1       Q-1       Disc crank       2         G-6       Bearing 6300RS       1       Q-2       Disc       2         G-7       Bushing of flywheel       1       Q-3       Disc cap       2 <td></td> <td></td> <td></td> <td></td> <td></td> <td></td>                                                                                                                                                                                                                                                                                                                                                                                                                                                                                                                                                                                                                                                                                                                                                                                                                                                                                                                                                                                        |      |                         |      |      |                               |      |
| F-19       Motor wire       1       O-12       Carriage screw M6       4         F-20       Screw M8       6       O-13       Spring washer       4         F-21       Flat washer       4       O-14       Flat washer       4         F-22       Semi-washer       2       O-15       Flat washer       4         F-23       Spring washer       6       P       Axle set       1         G       Flywheel set       1       P-1       Hex screw M8       3         G-1       Flywheel set       1       P-2       Pulley       1         G-2       Nut 3/8'       3       P-3       Bushing       1         G-3       Flywheel axle       1       P-4       Axle       1         G-4       Flat washer       1       Q       Disc set       1         G-5       Bearing 6000RS       1       Q-1       Disc crank       2         G-6       Bearing 6300RS       1       Q-2       Disc       2         G-7       Bushing of flywheel       1       Q-3       Disc cap       2         G-8       Nut 3/8'       2       Q-4       Screw M4       8 <td< td=""><td></td><td>-</td><td>1</td><td>O-11</td><td>Knob of pedal</td><td>4</td></td<>                                                                                                                                                                                                                                                                                                                                                                                                                                                                                                                                                                                                                                                                                                                                                                                                                                                                                                                                                                             |      | -                       | 1    | O-11 | Knob of pedal                 | 4    |
| F-21       Flat washer       4       O-14       Flat washer       4         F-22       Semi-washer       2       O-15       Flat washer       4         F-23       Spring washer       6       P       Axle set       1         G       Flywheel set       1       P-1       Hex screw M8       3         G-1       Flywheel set       1       P-2       Pulley       1         G-2       Nut 3/8'       3       P-3       Bushing       1         G-3       Flywheel axle       1       P-4       Axle       1         G-4       Flat washer       1       Q       Disc set       1         G-5       Bearing 6000RS       1       Q-1       Disc crank       2         G-6       Bearing 6300RS       1       Q-2       Disc       2         G-7       Bushing of flywheel       1       Q-3       Disc cap       2         G-8       Nut 3/8'       2       Q-4       Screw M4       8         H       Magnet set       1       Q-5       Flat washer       8                                                                                                                                                                                                                                                                                                                                                                                                                                                                                                                                                                                                                                                                                                                                                                                                                                                                                                                                                                                                                                                                                                                                                              | F-19 |                         |      |      |                               | 4    |
| F-22       Semi-washer       2       O-15       Flat washer       4         F-23       Spring washer       6       P       Axle set       1         G       Flywheel set       1       P-1       Hex screw M8       3         G-1       Flywheel set       1       P-2       Pulley       1         G-2       Nut 3/8'       3       P-3       Bushing       1         G-3       Flywheel axle       1       P-4       Axle       1         G-4       Flat washer       1       Q       Disc set       1         G-5       Bearing 6000RS       1       Q-1       Disc crank       2         G-6       Bearing 6300RS       1       Q-2       Disc       2         G-7       Bushing of flywheel       1       Q-3       Disc cap       2         G-8       Nut 3/8'       2       Q-4       Screw M4       8         H       Magnet set       1       Q-5       Flat washer       8                                                                                                                                                                                                                                                                                                                                                                                                                                                                                                                                                                                                                                                                                                                                                                                                                                                                                                                                                                                                                                                                                                                                                                                                                                          | F-20 | Screw M8                |      |      |                               |      |
| F-23       Spring washer       6       P       Axle set       1         G       Flywheel set       1       P-1       Hex screw M8       3         G-1       Flywheel       1       P-2       Pulley       1         G-2       Nut 3/8'       3       P-3       Bushing       1         G-3       Flywheel axle       1       P-4       Axle       1         G-4       Flat washer       1       Q       Disc set       1         G-5       Bearing 6000RS       1       Q-1       Disc crank       2         G-6       Bearing 6300RS       1       Q-2       Disc       2         G-7       Bushing of flywheel       1       Q-3       Disc cap       2         G-8       Nut 3/8'       2       Q-4       Screw M4       8         H       Magnet set       1       Q-5       Flat washer       8                                                                                                                                                                                                                                                                                                                                                                                                                                                                                                                                                                                                                                                                                                                                                                                                                                                                                                                                                                                                                                                                                                                                                                                                                                                                                                                          |      |                         |      |      |                               |      |
| G       Flywheel set       1       P-1       Hex screw M8       3         G-1       Flywheel       1       P-2       Pulley       1         G-2       Nut 3/8'       3       P-3       Bushing       1         G-3       Flywheel axle       1       P-4       Axle       1         G-4       Flat washer       1       Q       Disc set       1         G-5       Bearing 6000RS       1       Q-1       Disc crank       2         G-6       Bearing 6300RS       1       Q-2       Disc       2         G-7       Bushing of flywheel       1       Q-3       Disc cap       2         G-8       Nut 3/8'       2       Q-4       Screw M4       8         H       Magnet set       1       Q-5       Flat washer       8                                                                                                                                                                                                                                                                                                                                                                                                                                                                                                                                                                                                                                                                                                                                                                                                                                                                                                                                                                                                                                                                                                                                                                                                                                                                                                                                                                                                  |      |                         |      |      |                               |      |
| G-1       Flywheel       1       P-2       Pulley       1         G-2       Nut 3/8'       3       P-3       Bushing       1         G-3       Flywheel axle       1       P-4       Axle       1         G-4       Flat washer       1       Q       Disc set       1         G-5       Bearing 6000RS       1       Q-1       Disc crank       2         G-6       Bearing 6300RS       1       Q-2       Disc       2         G-7       Bushing of flywheel       1       Q-3       Disc cap       2         G-8       Nut 3/8'       2       Q-4       Screw M4       8         H       Magnet set       1       Q-5       Flat washer       8                                                                                                                                                                                                                                                                                                                                                                                                                                                                                                                                                                                                                                                                                                                                                                                                                                                                                                                                                                                                                                                                                                                                                                                                                                                                                                                                                                                                                                                                            |      |                         |      |      |                               |      |
| G-2       Nut 3/8'       3       P-3       Bushing       1         G-3       Flywheel axle       1       P-4       Axle       1         G-4       Flat washer       1       Q       Disc set       1         G-5       Bearing 6000RS       1       Q-1       Disc crank       2         G-6       Bearing 6300RS       1       Q-2       Disc       2         G-7       Bushing of flywheel       1       Q-3       Disc cap       2         G-8       Nut 3/8'       2       Q-4       Screw M4       8         H       Magnet set       1       Q-5       Flat washer       8                                                                                                                                                                                                                                                                                                                                                                                                                                                                                                                                                                                                                                                                                                                                                                                                                                                                                                                                                                                                                                                                                                                                                                                                                                                                                                                                                                                                                                                                                                                                              |      |                         |      |      |                               |      |
| G-3         Flywheel axle         1         P-4         Axle         1           G-4         Flat washer         1         Q         Disc set         1           G-5         Bearing 6000RS         1         Q-1         Disc crank         2           G-6         Bearing 6300RS         1         Q-2         Disc         2           G-7         Bushing of flywheel         1         Q-3         Disc cap         2           G-8         Nut 3/8'         2         Q-4         Screw M4         8           H         Magnet set         1         Q-5         Flat washer         8                                                                                                                                                                                                                                                                                                                                                                                                                                                                                                                                                                                                                                                                                                                                                                                                                                                                                                                                                                                                                                                                                                                                                                                                                                                                                                                                                                                                                                                                                                                               |      |                         |      |      |                               | _    |
| G-4       Flat washer       1       Q       Disc set       1         G-5       Bearing 6000RS       1       Q-1       Disc crank       2         G-6       Bearing 6300RS       1       Q-2       Disc       2         G-7       Bushing of flywheel       1       Q-3       Disc cap       2         G-8       Nut 3/8'       2       Q-4       Screw M4       8         H       Magnet set       1       Q-5       Flat washer       8                                                                                                                                                                                                                                                                                                                                                                                                                                                                                                                                                                                                                                                                                                                                                                                                                                                                                                                                                                                                                                                                                                                                                                                                                                                                                                                                                                                                                                                                                                                                                                                                                                                                                      |      |                         |      |      |                               |      |
| G-5       Bearing 6000RS       1       Q-1       Disc crank       2         G-6       Bearing 6300RS       1       Q-2       Disc       2         G-7       Bushing of flywheel       1       Q-3       Disc cap       2         G-8       Nut 3/8'       2       Q-4       Screw M4       8         H       Magnet set       1       Q-5       Flat washer       8                                                                                                                                                                                                                                                                                                                                                                                                                                                                                                                                                                                                                                                                                                                                                                                                                                                                                                                                                                                                                                                                                                                                                                                                                                                                                                                                                                                                                                                                                                                                                                                                                                                                                                                                                           |      | -                       |      |      |                               | 1    |
| G-6       Bearing 6300RS       1       Q-2       Disc       2         G-7       Bushing of flywheel       1       Q-3       Disc cap       2         G-8       Nut 3/8'       2       Q-4       Screw M4       8         H       Magnet set       1       Q-5       Flat washer       8                                                                                                                                                                                                                                                                                                                                                                                                                                                                                                                                                                                                                                                                                                                                                                                                                                                                                                                                                                                                                                                                                                                                                                                                                                                                                                                                                                                                                                                                                                                                                                                                                                                                                                                                                                                                                                       |      |                         |      | Q    | Disc set                      |      |
| G-7         Bushing of flywheel         1         Q-3         Disc cap         2           G-8         Nut 3/8'         2         Q-4         Screw M4         8           H         Magnet set         1         Q-5         Flat washer         8                                                                                                                                                                                                                                                                                                                                                                                                                                                                                                                                                                                                                                                                                                                                                                                                                                                                                                                                                                                                                                                                                                                                                                                                                                                                                                                                                                                                                                                                                                                                                                                                                                                                                                                                                                                                                                                                           | G-5  | Bearing 6000RS          | 1    | Q-1  | Disc crank                    | 2    |
| G-8         Nut 3/8'         2         Q-4         Screw M4         8           H         Magnet set         1         Q-5         Flat washer         8                                                                                                                                                                                                                                                                                                                                                                                                                                                                                                                                                                                                                                                                                                                                                                                                                                                                                                                                                                                                                                                                                                                                                                                                                                                                                                                                                                                                                                                                                                                                                                                                                                                                                                                                                                                                                                                                                                                                                                      | G-6  | Bearing 6300RS          | 1    | Q-2  | Disc                          | 2    |
| G-8         Nut 3/8'         2         Q-4         Screw M4         8           H         Magnet set         1         Q-5         Flat washer         8                                                                                                                                                                                                                                                                                                                                                                                                                                                                                                                                                                                                                                                                                                                                                                                                                                                                                                                                                                                                                                                                                                                                                                                                                                                                                                                                                                                                                                                                                                                                                                                                                                                                                                                                                                                                                                                                                                                                                                      | G-7  | Bushing of flywheel     | 1    | Q-3  | Disc cap                      | 2    |
| H Magnet set 1 Q-5 Flat washer 8                                                                                                                                                                                                                                                                                                                                                                                                                                                                                                                                                                                                                                                                                                                                                                                                                                                                                                                                                                                                                                                                                                                                                                                                                                                                                                                                                                                                                                                                                                                                                                                                                                                                                                                                                                                                                                                                                                                                                                                                                                                                                              | G-8  | Nut 3/8'                | 2    |      |                               | 8    |
|                                                                                                                                                                                                                                                                                                                                                                                                                                                                                                                                                                                                                                                                                                                                                                                                                                                                                                                                                                                                                                                                                                                                                                                                                                                                                                                                                                                                                                                                                                                                                                                                                                                                                                                                                                                                                                                                                                                                                                                                                                                                                                                               |      |                         |      | Q-5  | Flat washer                   | 8    |
|                                                                                                                                                                                                                                                                                                                                                                                                                                                                                                                                                                                                                                                                                                                                                                                                                                                                                                                                                                                                                                                                                                                                                                                                                                                                                                                                                                                                                                                                                                                                                                                                                                                                                                                                                                                                                                                                                                                                                                                                                                                                                                                               | H-1  | Screw M6                | 2    |      |                               |      |