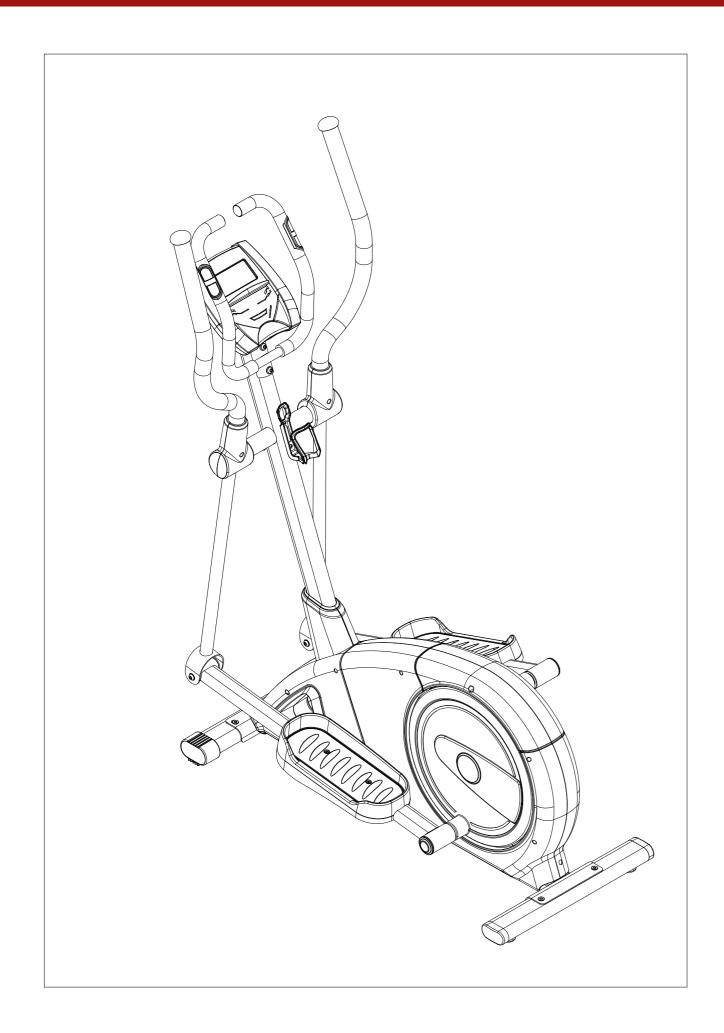

GX40s ELLIPTICAL ASSEMBLY GUIDE

Reebok
ONE SERIES

| TEM                                                                                                                                                                                                                                                                                                                                                                                                                                                                                                                                                                                                                                                                                                                                                                                                                                                                                                                                                                                                                                                                                                                                                                                                                                                                                                                                                                                                                                                                                                                                                                                                                                                                                                                                                                                                                                                                                                                                                                                                                                                                                                                           |      |                         |      |      |                               |      |
|-------------------------------------------------------------------------------------------------------------------------------------------------------------------------------------------------------------------------------------------------------------------------------------------------------------------------------------------------------------------------------------------------------------------------------------------------------------------------------------------------------------------------------------------------------------------------------------------------------------------------------------------------------------------------------------------------------------------------------------------------------------------------------------------------------------------------------------------------------------------------------------------------------------------------------------------------------------------------------------------------------------------------------------------------------------------------------------------------------------------------------------------------------------------------------------------------------------------------------------------------------------------------------------------------------------------------------------------------------------------------------------------------------------------------------------------------------------------------------------------------------------------------------------------------------------------------------------------------------------------------------------------------------------------------------------------------------------------------------------------------------------------------------------------------------------------------------------------------------------------------------------------------------------------------------------------------------------------------------------------------------------------------------------------------------------------------------------------------------------------------------|------|-------------------------|------|------|-------------------------------|------|
| A-2   Screw M6*10                                                                                                                                                                                                                                                                                                                                                                                                                                                                                                                                                                                                                                                                                                                                                                                                                                                                                                                                                                                                                                                                                                                                                                                                                                                                                                                                                                                                                                                                                                                                                                                                                                                                                                                                                                                                                                                                                                                                                                                                                                                                                                             | ITEM | DESCRIPTION             | Unit | ITEM | DESCRIPTION                   | Unit |
| B                                                                                                                                                                                                                                                                                                                                                                                                                                                                                                                                                                                                                                                                                                                                                                                                                                                                                                                                                                                                                                                                                                                                                                                                                                                                                                                                                                                                                                                                                                                                                                                                                                                                                                                                                                                                                                                                                                                                                                                                                                                                                                                             | A-1  | GX40s Console SM2705-67 | 1    | H-2  | Flat washer                   | 2    |
| B-1                                                                                                                                                                                                                                                                                                                                                                                                                                                                                                                                                                                                                                                                                                                                                                                                                                                                                                                                                                                                                                                                                                                                                                                                                                                                                                                                                                                                                                                                                                                                                                                                                                                                                                                                                                                                                                                                                                                                                                                                                                                                                                                           | A-2  | Screw M5*10             | 4    | H-3  | Spring washer                 | 2    |
| B-2         Foam grip         2         1-1         Pedal tube         2           B-4         Hand pulse set         2         1-2         Bushing         4           B-5         Hand pulse wire         1         1-4         Washer         2           B-6         Screw M4*20L         2         1-5         Fixed axie of lower handlebar         2           B-7         Semi washer         2         1-6         Left pedal         1           C-1         Upper handlebar set         1         1-7         Right pedal         1           C-1         Upper handlebar set         1         1-7         Right pedal         1           C-2         Upper handlebar right         1         1-8         End cap op pedal tube         2           C-2         Upper handlebar right         1         J-7         Front stabilizer set         1         1           C-4         End cap         2         J-1         Front stabilizer set         1         1           D-1         Handlebar post set         1         J-3         Pad         1         1           D-2         Wire         1         K-8         Rear stabilizer set         1         1         2                                                                                                                                                                                                                                                                                                                                                                                                                                                                                                                                                                                                                                                                                                                                                                                                                                                                                                                                      | В    | Front handlebar set     | 1    | H-4  | Magent                        | 1    |
| B-3         End dap         2         I-2         Bushing         4           B-4         Hand pulse wire         1         I-4         Washer         2           B-5         Hand pulse wire         1         I-4         Washer         2           B-6         Screw M4*20L         2         I-5         Fixed axis of lower handlebar         2           B-7         Semi washer         2         I-6         Left pedal         1           C         Upper handlebar set         1         I-7         Right pedal         1           C-1         Upper handlebar left         1         I-8         End cap opedal tube         2           C-2         Upper handlebar left         1         J-7         Right pedal         1           C-3         Foam drip         2         J-1         Front stabilizer set         1           C-3         Foam drip         2         J-1         Front stabilizer         1           D-1         Handlebar post set         1         J-3         Pad         1           D-1         Handlebar post set         1         J-4         Screw M6         2         K-2         Small pad         1           D-2 <t< td=""><td>B-1</td><td>Front handlebar</td><td></td><td>I</td><td>Pedal tube set</td><td></td></t<>                                                                                                                                                                                                                                                                                                                                                                                                                                                                                                                                                                                                                                                                                                                                                                                                                                               | B-1  | Front handlebar         |      | I    | Pedal tube set                |      |
| B-4         Hand pulse set         2         I-3         Bearing         2           B-6         Screw M4*20L         2         I-5         Fixed axle of lower handlebar         2           B-7         Seni washer         2         I-6         Left pedal         1           C         Upper handlebar set         1         I-7         Right pedal         1           C-1         Upper handlebar set         1         I-7         Right pedal         1           C-1         Upper handlebar right         1         J-8         End cap of pedal tube         2           C-2         Upper handlebar right         1         J-7         Front stabilizer set         1           C-3         Foem grip         2         J-1         Front stabilizer set         1           D-4         Handlebar post         1         J-3         Pad         1           D-1         Handlebar post         1         L-3         Pad         1           D-2         Wire         1         K         Rear stabilizer         1           D-3         Bushing of handlebar axle         2         K-2         Small pad         2           D-5         Screw M6         2 <td< td=""><td>B-2</td><td>Foam grip</td><td></td><td>I-1</td><td>Pedal tube</td><td></td></td<>                                                                                                                                                                                                                                                                                                                                                                                                                                                                                                                                                                                                                                                                                                                                                                                                                                             | B-2  | Foam grip               |      | I-1  | Pedal tube                    |      |
| B-6   Hand pulse wire                                                                                                                                                                                                                                                                                                                                                                                                                                                                                                                                                                                                                                                                                                                                                                                                                                                                                                                                                                                                                                                                                                                                                                                                                                                                                                                                                                                                                                                                                                                                                                                                                                                                                                                                                                                                                                                                                                                                                                                                                                                                                                         | B-3  | End cap                 |      | I-2  | Bushing                       |      |
| B-6   Screw M4-20L   2   I-5   Fixed axile of lower handlebar   2   I-6   Left pedal   1   C   Upper handlebar set   1   I-7   Right pedal   1   C   Upper handlebar set   1   I-7   Right pedal   1   I-8   End cap of pedal tube   2   C   Upper handlebar right   1   J   Front stabilizer set   1   I-8   End cap of pedal tube   2   I-7   Front stabilizer set   1   I-8   End cap of pedal tube   2   I-7   Front stabilizer set   1   I-8   End cap of pedal tube   2   I-7   Front stabilizer set   1   I-8   End cap of pedal tube   2   I-8   I-8   End cap   I-8  | B-4  | Hand pulse set          | 2    | I-3  | Bearing                       | 2    |
| B-7   Semiwasher                                                                                                                                                                                                                                                                                                                                                                                                                                                                                                                                                                                                                                                                                                                                                                                                                                                                                                                                                                                                                                                                                                                                                                                                                                                                                                                                                                                                                                                                                                                                                                                                                                                                                                                                                                                                                                                                                                                                                                                                                                                                                                              | B-5  | Hand pulse wire         | 1    | I-4  | Washer                        | 2    |
| C         Upper handlebar set         1         I-7         Right pedal         1           C-1         Upper handlebar left         1         I-8         End cap of pedal tube         2           C-2         Upper handlebar ight         1         J-Front stabilizer set         1           C-3         Foam grip         2         J-1         Front stabilizer set         1           C-4         End cap         2         J-1         Front stabilizer         1           D         Handlebar post set         1         J-3         Pad         1           D-1         Handlebar post         1         J-3         Pad         1           D-1         Handlebar post         1         J-3         Pad         1           D-1         Handlebar post         2         K-2         Small pad         2         L-2           D-2         Wire         Lower brottle cage         1         K-4         Screw 3/16         4         4           D-7         Shaft of handlebar         1         L         L (Ider set         1         1         L                                                                                                                                                                                                                                                                                                                                                                                                                                                                                                                                                                                                                                                                                                                                                                                                                                                                                                                                | B-6  | Screw M4*20L            | 2    | I-5  | Fixed axle of lower handlebar | 2    |
| C-1   Upper handlebar left                                                                                                                                                                                                                                                                                                                                                                                                                                                                                                                                                                                                                                                                                                                                                                                                                                                                                                                                                                                                                                                                                                                                                                                                                                                                                                                                                                                                                                                                                                                                                                                                                                                                                                                                                                                                                                                                                                                                                                                                                                                                                                    | B-7  | Semi washer             | 2    | I-6  | Left pedal                    | 1    |
| C-2   Upper handlebar right                                                                                                                                                                                                                                                                                                                                                                                                                                                                                                                                                                                                                                                                                                                                                                                                                                                                                                                                                                                                                                                                                                                                                                                                                                                                                                                                                                                                                                                                                                                                                                                                                                                                                                                                                                                                                                                                                                                                                                                                                                                                                                   | С    | Upper handlebar set     | 1    | I-7  | Right pedal                   | 1    |
| C-3         Foam grip         2         J-1         Front stabilizer         1           C-4         End cap         2         J-2         Pad         1           D-1         Handlebar post set         1         J-3         Pad         1           D-1         Handlebar post         1         J-3         Pad         1           D-1         Handlebar post         1         J-4         Screw 3/16'         2           D-2         Wire         1         K         Rear stabilizer set         1           D-3         Bushing of handlebar axle         2         K-3         End cap         2           D-5         Screw M5         2         K-3         End cap         2           D-6         Water bottle cage         1         K-4         Screw M-6         2         L-3           D-7         Shaft of handlebar exte         2         L-1         Idler set         1         L-1         Idler set         1           E-2         Lower handlebar exte         2         L-1         Idler wheel         1         1           E-2         Bushing of handlebar axle         2         L-3         Hut M8         1         1                                                                                                                                                                                                                                                                                                                                                                                                                                                                                                                                                                                                                                                                                                                                                                                                                                                                                                                                                                   | C-1  | Upper handlebar left    | 1    | I-8  | End cap of pedal tube         | 2    |
| C-4         End cap         2         J-2         Pad         1           D         D         Handlebar post set         1         J-3         Pad         1           D-1         Handlebar post         1         J-4         Screw 3/16'         2           D-3         Bushing of handlebar axie         2         K-1         Rear stabilizer set         1           D-3         Bushing of handlebar axie         2         K-2         Small pad         2           D-5         Screw M6         2         K-2         Small pad         2           D-5         Screw M6         2         K-2         Small pad         2           D-6         Water bottle cage         1         K-4         Screw 3/16'         4           D-7         Shaft of handlebar         1         L-1         Idler         1           E-1         Lower handlebar sate         2         L-1         Idler         1           E-1         Lower handlebar axie         2         L-3         Wave washer         2           E-3         Screw M5         2         L-4         Nut M8         1           E-5         Rear cover of upper handlebar         2         L-3                                                                                                                                                                                                                                                                                                                                                                                                                                                                                                                                                                                                                                                                                                                                                                                                                                                                                                                                                      | C-2  | Upper handlebar right   | 1    | J    |                               | 1    |
| C-4         End cap         2         J-2         Pad         1           D         Handlebar post set         1         J-3         Pad         1           D-1         Handlebar post         1         J-4         Screw 3/16'         2           D-2         Wire         1         K         Rear stabilizer set         1           D-3         Bushing of handlebar axie         2         K-1         Rear stabilizer         1           D-5         Screw M6         2         K-2         Small pad         2           D-5         Screw M6         2         K-2         Small pad         2           D-6         Water bottle cage         1         K-4         Screw 3/16'         4           D-7         Shaft of handlebar         1         L         Idler         1           E-1         Lower handlebar set         2         L-1         Idler         1           E-1         Lower handlebar axle         2         L-3         Wave washer         2           E-3         Screw M5         2         L-4         Nut M8         1           E-5         Tacot cover of upper handlebar         2         L-5         Flat washer <t< td=""><td>C-3</td><td></td><td>2</td><td>J-1</td><td>Front stablilzer</td><td>1</td></t<>                                                                                                                                                                                                                                                                                                                                                                                                                                                                                                                                                                                                                                                                                                                                                                                                                                                                 | C-3  |                         | 2    | J-1  | Front stablilzer              | 1    |
| D-1   Handlebar post                                                                                                                                                                                                                                                                                                                                                                                                                                                                                                                                                                                                                                                                                                                                                                                                                                                                                                                                                                                                                                                                                                                                                                                                                                                                                                                                                                                                                                                                                                                                                                                                                                                                                                                                                                                                                                                                                                                                                                                                                                                                                                          | C-4  |                         | 2    | J-2  | Pad                           | 1    |
| D-2   Wire                                                                                                                                                                                                                                                                                                                                                                                                                                                                                                                                                                                                                                                                                                                                                                                                                                                                                                                                                                                                                                                                                                                                                                                                                                                                                                                                                                                                                                                                                                                                                                                                                                                                                                                                                                                                                                                                                                                                                                                                                                                                                                                    | D    | Handlebar post set      | 1    | J-3  |                               |      |
| D-3   Bushing of handlebar axle   2   K-1   Rear stabilizer   1   D-4   Screw M6   2   K-2   Small pad   2   2   2   5   5   5   5   5   2   5   5                                                                                                                                                                                                                                                                                                                                                                                                                                                                                                                                                                                                                                                                                                                                                                                                                                                                                                                                                                                                                                                                                                                                                                                                                                                                                                                                                                                                                                                                                                                                                                                                                                                                                                                                                                                                                                                                                                                                                                            | D-1  |                         | 1    | _    |                               | 2    |
| D-4   Screw M6                                                                                                                                                                                                                                                                                                                                                                                                                                                                                                                                                                                                                                                                                                                                                                                                                                                                                                                                                                                                                                                                                                                                                                                                                                                                                                                                                                                                                                                                                                                                                                                                                                                                                                                                                                                                                                                                                                                                                                                                                                                                                                                |      |                         | _    |      |                               |      |
| D-5   Screw M5                                                                                                                                                                                                                                                                                                                                                                                                                                                                                                                                                                                                                                                                                                                                                                                                                                                                                                                                                                                                                                                                                                                                                                                                                                                                                                                                                                                                                                                                                                                                                                                                                                                                                                                                                                                                                                                                                                                                                                                                                                                                                                                |      |                         |      |      |                               |      |
| D-6   Water bottle cage                                                                                                                                                                                                                                                                                                                                                                                                                                                                                                                                                                                                                                                                                                                                                                                                                                                                                                                                                                                                                                                                                                                                                                                                                                                                                                                                                                                                                                                                                                                                                                                                                                                                                                                                                                                                                                                                                                                                                                                                                                                                                                       |      |                         |      |      |                               |      |
| D-7   Shaft of handlebar   1                                                                                                                                                                                                                                                                                                                                                                                                                                                                                                                                                                                                                                                                                                                                                                                                                                                                                                                                                                                                                                                                                                                                                                                                                                                                                                                                                                                                                                                                                                                                                                                                                                                                                                                                                                                                                                                                                                                                                                                                                                                                                                  |      |                         |      |      |                               |      |
| E         Lower handlebar set         2         L-1         Idler         1           E-1         Lower handlebar         1         L-2         Idler wheel         1           E-2         Bushing of handlebar axle         2         L-3         Wave washer         2           E-3         Screw M5         2         L-4         Nut M8         1           E-4         Front cover of upper handlebar         2         L-5         Flat washer         1           E-5         Rear cover of upper handlebar         2         L-8         Hex screw M6         1           F-2         Nut M10         2         L-9         Hex screw M6         1           F-2         Nut M10         2         L-9         Hex screw M8         1           F-3         C- clip         1         L-10         Flat washer         2           F-4         Wave washer         1         L-10         Flat washer         2           F-5         Flat washer         1         M         Servo motor set         1           F-6         Sensor wire         1         N         Switching power adapter         1           F-7         Sensor fixed bracket         1         O-5                                                                                                                                                                                                                                                                                                                                                                                                                                                                                                                                                                                                                                                                                                                                                                                                                                                                                                                                            |      |                         |      | _    |                               | _    |
| E-1         Lower handlebar         1         L-2         Idler wheel         1           E-2         Bushing of handlebar axle         2         L-3         Wave washer         2           E-3         Screw M5         2         L-4         Nut M8         1           E-4         Front cover of upper handlebar         2         L-5         Flat washer         1           E-5         Rear cover of upper handlebar         2         L-8         Hex screw M6         1           F-2         Nut M10         2         L-9         Hex screw M8         1           F-2         Nut M10         2         L-9         Hex screw M8         1           F-2         Nut M10         2         L-9         Hex screw M8         1           F-3         C-clip         1         L-10         Flat washer         2           F-4         Wave washer         1         L-11         Spring         1         L-17         Spring         1         L-18         Fisht washer         2         C-4         Serow m00 rest         1         D-1         Screw M8         4         4         F-19         D-2         Nut M8         4         4         F-10         Screw M8                                                                                                                                                                                                                                                                                                                                                                                                                                                                                                                                                                                                                                                                                                                                                                                                                                                                                                                                    |      |                         |      |      |                               |      |
| E-2         Bushing of handlebar axle         2         L-3         Wave washer         2           E-3         Screw M5         2         L-4         Nut M8         1           E-4         Front cover of upper handlebar         2         L-5         Flat washer         1           E-5         Rear cover of upper handlebar         2         L-8         Hex screw M6         1           F-2         Nut M10         2         L-9         Hex screw M8         1           F-2         Nut M10         2         L-9         Hex screw M8         1           F-3         C- clip         1         L-10         Flat washer         2           F-4         Wave washer         1         L-11         Flat washer         2           F-5         Flat washer         1         M         Serow motor set         1           F-7         Sensor fixed bracket         1         O         Screw M8         4           F-7         Sensor fixed bracket         1         O         Screw M8         4           F-9         Dc wire         1         O-1         Screw M8         4           F-12         Belat washer         1         O-2         Nut M8 </td <td></td> <td></td> <td></td> <td></td> <td></td> <td></td>                                                                                                                                                                                                                                                                                                                                                                                                                                                                                                                                                                                                                                                                                                                                                                                                                                                                                |      |                         |      |      |                               |      |
| E-3 Screw M5 E-4 Front cover of upper handlebar E-5 Rear cover of upper handlebar 2 L-6 Flat washer 1 1 F-2 Nut M10 2 L-9 Hex screw M6 1 1 F-3 C- clip 1 L-10 Flat washer 2 L-7 Hex screw M8 1 L-11 Spring 1 L-12 Serw M8 4 L-13 Screw M8 4 L-14 Surew M8 4 L-14 Surew M8 4 L-14 Surew M4 4 L-15 Screw M8 4 L-14 Surew M4 4 L-15 Screw M8 4 L-14 Surew M5 4 L-15 Screw M8 8 L-13 Screw M4 4 L-16 Flat washer 4 L-17 Spring washer 4 L-17 Cover of handlebar post 1 D-19 Flat washer 4 L-17 Cover of handlebar post 1 D-10 Flat washer 4 L-17 Cover of handlebar post 1 D-10 Flat washer 4 L-17 Surew M8 6 D-13 Spring washer 7 L-18 Ital washer 7 L-19 Motor wire 1 D-12 Carriage screw M6 7 L-19 Screw M8 7 L-20 Screw |      |                         |      |      |                               |      |
| E-4         Front cover of upper handlebar         2         L-5         Flat washer         1           E-5         Rear cover of upper handlebar         2         L-8         Hex screw M6         1           F-2         Nut M10         2         L-9         Hex screw M8         1           F-3         C- clip         1         L-10         Flat washer         2           F-4         Wave washer         1         L-11         Spring         1           F-5         Flat washer         1         M         Servo motor set         1           F-6         Sensor wire         1         N         Switching power adapter         1           F-7         Sensor fixed bracket         1         O         Screw set         1           F-7         Sensor fixed bracket         1         O         Screw M8         4           F-9         DC wire         1         O-1         Screw M8         4           F-9         DC wire         1         O-2         Nut M8         4           F-10         Screw M4         1         O-3         Carriage screw M8         4           F-13         Screw M4         40         O-6         Flat washer </td <td></td> <td></td> <td></td> <td></td> <td></td> <td></td>                                                                                                                                                                                                                                                                                                                                                                                                                                                                                                                                                                                                                                                                                                                                                                                                                                                                                |      |                         |      |      |                               |      |
| E-5         Rear cover of upper handlebar         2         L-8         Hex screw M6         1           F-2         Nut M10         2         L-9         Hex screw M8         1           F-3         C- clip         1         L-10         Flat washer         2           F-4         Wave washer         1         L-11         Spring         1           F-4         Wave washer         1         L-11         Spring         1           F-5         Flat washer         1         M         Servo motor set         1           F-6         Sensor wire         1         N         Switching power adapter         1           F-7         Sensor wire         1         N         Switching power adapter         1           F-7         Sensor wire         1         O-2         Nut M8         4           F-7         Sensor wire         1         O-2         Nut M8         4           F-9         Dc wire         1         O-2         Nut M8         4           F-10         Screw M4         1         O-3         Semi-washer         6           F-12         Belt         1         O-5         Screw M8         8 <t< td=""><td></td><td></td><td></td><td></td><td></td><td>_</td></t<>                                                                                                                                                                                                                                                                                                                                                                                                                                                                                                                                                                                                                                                                                                                                                                                                                                                                                                       |      |                         |      |      |                               | _    |
| F-2         Nut M10         2         L-9         Hex screw M8         1           F-3         C- clip         1         L-10         Flat washer         2           F-4         Wave washer         1         L-11         Spring         1           F-5         Flat washer         1         M         Servo motor set         1           F-6         Sensor wire         1         N         Switching power adapter         1           F-7         Sensor fixed bracket         1         O         Screw M8         4           F-8         Flat washer         1         O-1         Screw M8         4           F-9         DC wire         1         O-2         Nut M8         4           F-9         DC wire         1         O-2         Nut M8         4           F-10         Screw M4         1         O-3         Carriage screw M8         4           F-12         Belt         1         O-5         Screw M8         8           F-12         Belt         1         O-5         Screw M8         8           F-14         Screw M5         1         O-7         Spring washer         2           F-15                                                                                                                                                                                                                                                                                                                                                                                                                                                                                                                                                                                                                                                                                                                                                                                                                                                                                                                                                                                         |      |                         |      |      |                               |      |
| F-3         C- clip         1         L-10         Flat washer         2           F-4         Wave washer         1         L-11         Spring         1           F-5         Flat washer         1         M         Servo motor set         1           F-6         Sensor wire         1         N         Switching power adapter         1           F-7         Sensor fixed bracket         1         O         Screw M8         4           F-7         Sensor fixed bracket         1         O         Screw M8         4           F-8         Flat washer         1         O-1         Screw M8         4           F-9         DC wire         1         O-2         Nut M8         4           F-10         Screw M4         1         O-3         Carriage screw M8         4           F-11         Bearing 6004RS         2         O-4         Semi-washer         6           F-12         Belt         1         O-5         Screw M8         8           F-13         Screw M4         40         O-6         Flat washer         2           F-14         Screw M5         1         O-7         Spring washer         2                                                                                                                                                                                                                                                                                                                                                                                                                                                                                                                                                                                                                                                                                                                                                                                                                                                                                                                                                                            |      |                         |      |      |                               |      |
| F-4         Wave washer         1         L-11         Spring         1           F-5         Flat washer         1         M         Servo motor set         1           F-6         Sensor wire         1         N         Switching power adapter         1           F-7         Sensor fixed bracket         1         O         Screw set         1           F-7         Sensor wire         1         O-1         Screw M8         4           F-8         Flat washer         1         O-1         Screw M8         4           F-9         DC wire         1         O-2         Nut M8         4           F-10         Screw M4         1         O-3         Carriage screw M8         4           F-11         Bearing 6004RS         2         O-4         Semi-washer         6           F-12         Belt         1         O-5         Screw M8         8           F-13         Screw M4         40         O-6         Flat washer         4           F-14         Screw M5         1         O-7         Spring washer         2           F-15         Left chain cover (Lower)         1         O-9         Flat washer         4                                                                                                                                                                                                                                                                                                                                                                                                                                                                                                                                                                                                                                                                                                                                                                                                                                                                                                                                                                 |      |                         | _    |      |                               |      |
| F-5         Flat washer         1         M         Servo motor set         1           F-6         Sensor wire         1         N         Switching power adapter         1           F-7         Sensor fixed bracket         1         O         Screw set         1           F-8         Flat washer         1         O-1         Screw M8         4           F-9         DC wire         1         O-2         Nut M8         4           F-10         Screw M4         1         O-2         Nut M8         4           F-11         Bearing 6004RS         2         O-4         Semi-washer         6           F-12         Belt         1         O-5         Screw M8         4           F-13         Screw M5         1         O-5         Screw M8         8           F-14         Screw M5         1         O-7         Spring washer         2           F-15         Left chain cover (Upper)         1         O-8         Nylon M8         2           F-16         Right chain cover (Lower)         1         O-9         Flat washer         4           F-17         Cover of handlebar post         1         O-10         Flat washer                                                                                                                                                                                                                                                                                                                                                                                                                                                                                                                                                                                                                                                                                                                                                                                                                                                                                                                                                         |      | ·                       |      |      |                               |      |
| F-6         Sensor wire         1         N         Switching power adapter         1           F-7         Sensor fixed bracket         1         O         Screw set         1           F-8         Flat washer         1         O-1         Screw M8         4           F-9         DC wire         1         O-2         Nut M8         4           F-10         Screw M4         1         O-3         Carriage screw M8         4           F-11         Bearing 6004RS         2         O-4         Semi-washer         6           F-12         Belt         1         O-5         Screw M8         8           F-12         Belt         1         O-5         Screw M8         8           F-13         Screw M5         1         O-7         Spring washer         2           F-14         Screw M5         1         O-7         Spring washer         2           F-15         Left chain cover (Lower)         1         O-9         Flat washer         4           F-15         Right chain cover (Lower)         1         O-9         Flat washer         2           F-16         Right chain cover (Lower)         1         O-9         Flat washer<                                                                                                                                                                                                                                                                                                                                                                                                                                                                                                                                                                                                                                                                                                                                                                                                                                                                                                                                               |      |                         |      |      |                               | _    |
| F-7         Sensor fixed bracket         1         O         Screw set         1           F-8         Flat washer         1         O-1         Screw M8         4           F-9         DC wire         1         O-2         Nut M8         4           F-10         Screw M4         1         O-3         Carriage screw M8         4           F-11         Bearing 6004RS         2         O-4         Semi-washer         6           F-12         Belt         1         O-5         Screw M8         8           F-13         Screw M4         40         O-6         Flat washer         4           F-14         Screw M5         1         O-7         Spring washer         2           F-15         Left chain cover (Upper)         1         O-8         Nylon M8         2           F-16         Right chain cover (Lower)         1         O-9         Flat washer         4           F-16         Right chain cover (Lower)         1         O-9         Flat washer         4           F-17         Cover of handlebar post         1         O-10         Flat washer         2           F-18         Ring of handlebar post         1         O-11                                                                                                                                                                                                                                                                                                                                                                                                                                                                                                                                                                                                                                                                                                                                                                                                                                                                                                                                              |      |                         |      |      |                               |      |
| F-8         Flat washer         1         O-1         Screw M8         4           F-9         DC wire         1         O-2         Nut M8         4           F-10         Screw M4         1         O-3         Carriage screw M8         4           F-11         Bearing 6004RS         2         O-4         Semi-washer         6           F-12         Belt         1         O-5         Screw M8         8           F-13         Screw M4         40         O-6         Flat washer         4           F-14         Screw M5         1         O-7         Spring washer         2           F-14         Screw M5         1         O-7         Spring washer         2           F-15         Left chain cover (Upper)         1         O-8         Nylon M8         2           F-16         Right chain cover (Lower)         1         O-9         Flat washer         4           F-17         Cover of handlebar post         1         O-10         Flat washer         2           F-18         Ring of handlebar post         1         O-11         Knob of pedal         4           F-19         Motor wire         1         O-12         Carriag                                                                                                                                                                                                                                                                                                                                                                                                                                                                                                                                                                                                                                                                                                                                                                                                                                                                                                                                               |      |                         |      |      |                               |      |
| F-9         DC wire         1         O-2         Nut M8         4           F-10         Screw M4         1         O-3         Carriage screw M8         4           F-11         Bearing 6004RS         2         O-4         Semi-washer         6           F-12         Belt         1         O-5         Screw M8         8           F-12         Belt         1         O-5         Screw M8         8           F-13         Screw M4         40         O-6         Flat washer         4           F-14         Screw M5         1         O-7         Spring washer         2           F-15         Left chain cover (Upper)         1         O-8         Nylon M8         2           F-15         Left chain cover (Lower)         1         O-9         Flat washer         4           F-16         Right chain cover (Lower)         1         O-9         Flat washer         4           F-16         Right chain cover (Lower)         1         O-9         Flat washer         2           F-17         Cover of handlebar post         1         O-10         Flat washer         2           F-18         Ring of handlebar post         1         O-11                                                                                                                                                                                                                                                                                                                                                                                                                                                                                                                                                                                                                                                                                                                                                                                                                                                                                                                                           |      |                         |      |      |                               |      |
| F-10         Screw M4         1         O-3         Carriage screw M8         4           F-11         Bearing 6004RS         2         O-4         Semi-washer         6           F-12         Belt         1         O-5         Screw M8         8           F-13         Screw M4         40         O-6         Flat washer         4           F-14         Screw M5         1         O-7         Spring washer         2           F-15         Left chain cover (Upper)         1         O-8         Nylon M8         2           F-15         Left chain cover (Lower)         1         O-8         Nylon M8         2           F-16         Right chain cover (Lower)         1         O-9         Flat washer         4           F-17         Cover of handlebar post         1         O-10         Flat washer         2           F-18         Ring of handlebar post         1         O-11         Knob of pedal         4           F-19         Motor wire         1         O-12         Carriage screw M6         4           F-20         Screw M8         6         O-13         Spring washer         4           F-21         Flat washer         2         <                                                                                                                                                                                                                                                                                                                                                                                                                                                                                                                                                                                                                                                                                                                                                                                                                                                                                                                                  |      |                         |      |      |                               |      |
| F-11         Bearing 6004RS         2         O-4         Semi-washer         6           F-12         Belt         1         O-5         Screw M8         8           F-13         Screw M4         40         O-6         Flat washer         4           F-14         Screw M5         1         O-7         Spring washer         2           F-15         Left chain cover (Upper)         1         O-8         Nylon M8         2           F-16         Right chain cover (Lower)         1         O-9         Flat washer         4           F-17         Cover of handlebar post         1         O-10         Flat washer         2           F-18         Ring of handlebar post         1         O-11         Knob of pedal         4           F-19         Motor wire         1         O-12         Carriage screw M6         4           F-20         Screw M8         6         O-13         Spring washer         4           F-21         Flat washer         2         O-15         Flat washer         4           F-22         Semi-washer         2         O-15         Flat washer         4           F-23         Spring washer         6         P                                                                                                                                                                                                                                                                                                                                                                                                                                                                                                                                                                                                                                                                                                                                                                                                                                                                                                                                           |      |                         |      |      |                               |      |
| F-12         Belt         1         O-5         Screw M8         8           F-13         Screw M4         40         O-6         Flat washer         4           F-14         Screw M5         1         O-7         Spring washer         2           F-15         Left chain cover (Upper)         1         O-8         Nylon M8         2           F-16         Right chain cover (Lower)         1         O-9         Flat washer         4           F-16         Right chain cover (Lower)         1         O-9         Flat washer         4           F-16         Right chain cover (Lower)         1         O-9         Flat washer         4           F-16         Right chain cover (Lower)         1         O-10         Flat washer         4           F-17         Cover of handlebar post         1         O-10         Flat washer         2           F-18         Ring of handlebar post         1         O-11         Knob of pedal         4           F-19         Motor wire         1         O-12         Carriage screw M6         4           F-20         Screw M8         6         O-13         Spring washer         4           F-21         Flat washer                                                                                                                                                                                                                                                                                                                                                                                                                                                                                                                                                                                                                                                                                                                                                                                                                                                                                                                           |      |                         |      |      |                               |      |
| F-13         Screw M4         40         O-6         Flat washer         4           F-14         Screw M5         1         O-7         Spring washer         2           F-15         Left chain cover (Upper)         1         O-8         Nylon M8         2           F-16         Right chain cover (Lower)         1         O-9         Flat washer         4           F-17         Cover of handlebar post         1         O-10         Flat washer         2           F-18         Ring of handlebar post         1         O-11         Knob of pedal         4           F-19         Motor wire         1         O-12         Carriage screw M6         4           F-19         Motor wire         1         O-12         Carriage screw M6         4           F-20         Screw M8         6         O-13         Spring washer         4           F-21         Flat washer         2         O-15         Flat washer         4           F-22         Semi-washer         2         O-15         Flat washer         4           F-23         Spring washer         6         P         Axle set         1           G-1         Flywheel set         1 <t< td=""><td></td><td></td><td></td><td></td><td></td><td></td></t<>                                                                                                                                                                                                                                                                                                                                                                                                                                                                                                                                                                                                                                                                                                                                                                                                                                                                       |      |                         |      |      |                               |      |
| F-14         Screw M5         1         O-7         Spring washer         2           F-15         Left chain cover (Upper)         1         O-8         Nylon M8         2           F-16         Right chain cover (Lower)         1         O-9         Flat washer         4           F-17         Cover of handlebar post         1         O-10         Flat washer         2           F-18         Ring of handlebar post         1         O-11         Knob of pedal         4           F-19         Motor wire         1         O-12         Carriage screw M6         4           F-20         Screw M8         6         O-13         Spring washer         4           F-21         Flat washer         4         O-14         Flat washer         4           F-22         Semi-washer         2         O-15         Flat washer         4           F-23         Spring washer         6         P         Axle set         1           G-1 Flywheel set         1         P-1         Hex screw M8         3           G-1 Flywheel axle         1         P-2         Pulley         1           G-3 Flywheel axle         1         P-4         Axle         1     <                                                                                                                                                                                                                                                                                                                                                                                                                                                                                                                                                                                                                                                                                                                                                                                                                                                                                                                                  |      |                         |      |      |                               |      |
| F-15         Left chain cover (Upper)         1         O-8         Nylon M8         2           F-16         Right chain cover (Lower)         1         O-9         Flat washer         4           F-17         Cover of handlebar post         1         O-10         Flat washer         2           F-18         Ring of handlebar post         1         O-11         Knob of pedal         4           F-19         Motor wire         1         O-12         Carriage screw M6         4           F-19         Motor wire         1         O-12         Carriage screw M6         4           F-20         Screw M8         6         O-13         Spring washer         4           F-21         Flat washer         4         O-14         Flat washer         4           F-22         Semi-washer         2         O-15         Flat washer         4           F-23         Spring washer         6         P         Axle set         1           F-23         Spring washer         6         P         Axle set         1           G-1         Flywheel set         1         P-1         Hex screw M8         3           G-1         Flywheel         1         P                                                                                                                                                                                                                                                                                                                                                                                                                                                                                                                                                                                                                                                                                                                                                                                                                                                                                                                                      |      |                         |      |      |                               |      |
| F-16         Right chain cover (Lower)         1         O-9         Flat washer         4           F-17         Cover of handlebar post         1         O-10         Flat washer         2           F-18         Ring of handlebar post         1         O-11         Knob of pedal         4           F-19         Motor wire         1         O-12         Carriage screw M6         4           F-19         Motor wire         1         O-12         Carriage screw M6         4           F-20         Screw M8         6         O-13         Spring washer         4           F-21         Flat washer         4         O-14         Flat washer         4           F-22         Semi-washer         2         O-15         Flat washer         4           F-22         Semi-washer         6         P         Axle set         1           G-1         Flywheel set         1         P-1         Hex screw M8         3           G-1         Flywheel         1         P-2         Pulley         1           G-2         Nut 3/8'         3         P-3         Bushing         1           G-3         Flywheel saxle         1         Q-1                                                                                                                                                                                                                                                                                                                                                                                                                                                                                                                                                                                                                                                                                                                                                                                                                                                                                                                                                        |      |                         |      |      |                               |      |
| F-17         Cover of handlebar post         1         O-10         Flat washer         2           F-18         Ring of handlebar post         1         O-11         Knob of pedal         4           F-19         Motor wire         1         O-12         Carriage screw M6         4           F-20         Screw M8         6         O-13         Spring washer         4           F-21         Flat washer         4         O-14         Flat washer         4           F-22         Semi-washer         2         O-15         Flat washer         4           F-22         Semi-washer         6         P         Axle set         1           G-2         Spring washer         6         P         Axle set         1           G-1         Flywheel set         1         P-1         Hex screw M8         3           G-1         Flywheel         1         P-2         Pulley         1           G-2         Nut 3/8'         3         P-3         Bushing         1           G-3         Flywheel axle         1         P-4         Axle         1           G-4         Flat washer         1         Q         Disc crank         2                                                                                                                                                                                                                                                                                                                                                                                                                                                                                                                                                                                                                                                                                                                                                                                                                                                                                                                                                              |      |                         |      |      |                               |      |
| F-18       Ring of handlebar post       1       O-11       Knob of pedal       4         F-19       Motor wire       1       O-12       Carriage screw M6       4         F-20       Screw M8       6       O-13       Spring washer       4         F-21       Flat washer       4       O-14       Flat washer       4         F-22       Semi-washer       2       O-15       Flat washer       4         F-23       Spring washer       6       P       Axle set       1         G       Flywheel set       1       P-1       Hex screw M8       3         G-1       Flywheel set       1       P-2       Pulley       1         G-2       Nut 3/8'       3       P-3       Bushing       1         G-3       Flywheel axle       1       P-4       Axle       1         G-4       Flat washer       1       Q       Disc set       1         G-5       Bearing 6000RS       1       Q-1       Disc crank       2         G-6       Bearing 6300RS       1       Q-2       Disc       2         G-7       Bushing of flywheel       1       Q-3       Disc cap       2 <td></td> <td></td> <td></td> <td></td> <td></td> <td></td>                                                                                                                                                                                                                                                                                                                                                                                                                                                                                                                                                                                                                                                                                                                                                                                                                                                                                                                                                                                        |      |                         |      |      |                               |      |
| F-19       Motor wire       1       O-12       Carriage screw M6       4         F-20       Screw M8       6       O-13       Spring washer       4         F-21       Flat washer       4       O-14       Flat washer       4         F-22       Semi-washer       2       O-15       Flat washer       4         F-23       Spring washer       6       P       Axle set       1         G       Flywheel set       1       P-1       Hex screw M8       3         G-1       Flywheel set       1       P-2       Pulley       1         G-2       Nut 3/8'       3       P-3       Bushing       1         G-3       Flywheel axle       1       P-4       Axle       1         G-4       Flat washer       1       Q       Disc set       1         G-5       Bearing 6000RS       1       Q-1       Disc crank       2         G-6       Bearing 6300RS       1       Q-2       Disc       2         G-7       Bushing of flywheel       1       Q-3       Disc cap       2         G-8       Nut 3/8'       2       Q-4       Screw M4       8 <td< td=""><td></td><td>-</td><td>1</td><td>O-11</td><td>Knob of pedal</td><td>4</td></td<>                                                                                                                                                                                                                                                                                                                                                                                                                                                                                                                                                                                                                                                                                                                                                                                                                                                                                                                                                                             |      | -                       | 1    | O-11 | Knob of pedal                 | 4    |
| F-21       Flat washer       4       O-14       Flat washer       4         F-22       Semi-washer       2       O-15       Flat washer       4         F-23       Spring washer       6       P       Axle set       1         G       Flywheel set       1       P-1       Hex screw M8       3         G-1       Flywheel set       1       P-2       Pulley       1         G-2       Nut 3/8'       3       P-3       Bushing       1         G-3       Flywheel axle       1       P-4       Axle       1         G-4       Flat washer       1       Q       Disc set       1         G-5       Bearing 6000RS       1       Q-1       Disc crank       2         G-6       Bearing 6300RS       1       Q-2       Disc       2         G-7       Bushing of flywheel       1       Q-3       Disc cap       2         G-8       Nut 3/8'       2       Q-4       Screw M4       8         H       Magnet set       1       Q-5       Flat washer       8                                                                                                                                                                                                                                                                                                                                                                                                                                                                                                                                                                                                                                                                                                                                                                                                                                                                                                                                                                                                                                                                                                                                                              | F-19 |                         |      |      |                               | 4    |
| F-22       Semi-washer       2       O-15       Flat washer       4         F-23       Spring washer       6       P       Axle set       1         G       Flywheel set       1       P-1       Hex screw M8       3         G-1       Flywheel set       1       P-2       Pulley       1         G-2       Nut 3/8'       3       P-3       Bushing       1         G-3       Flywheel axle       1       P-4       Axle       1         G-4       Flat washer       1       Q       Disc set       1         G-5       Bearing 6000RS       1       Q-1       Disc crank       2         G-6       Bearing 6300RS       1       Q-2       Disc       2         G-7       Bushing of flywheel       1       Q-3       Disc cap       2         G-8       Nut 3/8'       2       Q-4       Screw M4       8         H       Magnet set       1       Q-5       Flat washer       8                                                                                                                                                                                                                                                                                                                                                                                                                                                                                                                                                                                                                                                                                                                                                                                                                                                                                                                                                                                                                                                                                                                                                                                                                                          | F-20 | Screw M8                |      |      |                               |      |
| F-23       Spring washer       6       P       Axle set       1         G       Flywheel set       1       P-1       Hex screw M8       3         G-1       Flywheel       1       P-2       Pulley       1         G-2       Nut 3/8'       3       P-3       Bushing       1         G-3       Flywheel axle       1       P-4       Axle       1         G-4       Flat washer       1       Q       Disc set       1         G-5       Bearing 6000RS       1       Q-1       Disc crank       2         G-6       Bearing 6300RS       1       Q-2       Disc       2         G-7       Bushing of flywheel       1       Q-3       Disc cap       2         G-8       Nut 3/8'       2       Q-4       Screw M4       8         H       Magnet set       1       Q-5       Flat washer       8                                                                                                                                                                                                                                                                                                                                                                                                                                                                                                                                                                                                                                                                                                                                                                                                                                                                                                                                                                                                                                                                                                                                                                                                                                                                                                                          |      |                         |      |      |                               |      |
| G       Flywheel set       1       P-1       Hex screw M8       3         G-1       Flywheel       1       P-2       Pulley       1         G-2       Nut 3/8'       3       P-3       Bushing       1         G-3       Flywheel axle       1       P-4       Axle       1         G-4       Flat washer       1       Q       Disc set       1         G-5       Bearing 6000RS       1       Q-1       Disc crank       2         G-6       Bearing 6300RS       1       Q-2       Disc       2         G-7       Bushing of flywheel       1       Q-3       Disc cap       2         G-8       Nut 3/8'       2       Q-4       Screw M4       8         H       Magnet set       1       Q-5       Flat washer       8                                                                                                                                                                                                                                                                                                                                                                                                                                                                                                                                                                                                                                                                                                                                                                                                                                                                                                                                                                                                                                                                                                                                                                                                                                                                                                                                                                                                  |      |                         |      |      |                               |      |
| G-1       Flywheel       1       P-2       Pulley       1         G-2       Nut 3/8'       3       P-3       Bushing       1         G-3       Flywheel axle       1       P-4       Axle       1         G-4       Flat washer       1       Q       Disc set       1         G-5       Bearing 6000RS       1       Q-1       Disc crank       2         G-6       Bearing 6300RS       1       Q-2       Disc       2         G-7       Bushing of flywheel       1       Q-3       Disc cap       2         G-8       Nut 3/8'       2       Q-4       Screw M4       8         H       Magnet set       1       Q-5       Flat washer       8                                                                                                                                                                                                                                                                                                                                                                                                                                                                                                                                                                                                                                                                                                                                                                                                                                                                                                                                                                                                                                                                                                                                                                                                                                                                                                                                                                                                                                                                            |      |                         |      |      |                               |      |
| G-2       Nut 3/8'       3       P-3       Bushing       1         G-3       Flywheel axle       1       P-4       Axle       1         G-4       Flat washer       1       Q       Disc set       1         G-5       Bearing 6000RS       1       Q-1       Disc crank       2         G-6       Bearing 6300RS       1       Q-2       Disc       2         G-7       Bushing of flywheel       1       Q-3       Disc cap       2         G-8       Nut 3/8'       2       Q-4       Screw M4       8         H       Magnet set       1       Q-5       Flat washer       8                                                                                                                                                                                                                                                                                                                                                                                                                                                                                                                                                                                                                                                                                                                                                                                                                                                                                                                                                                                                                                                                                                                                                                                                                                                                                                                                                                                                                                                                                                                                              |      |                         |      |      |                               |      |
| G-3         Flywheel axle         1         P-4         Axle         1           G-4         Flat washer         1         Q         Disc set         1           G-5         Bearing 6000RS         1         Q-1         Disc crank         2           G-6         Bearing 6300RS         1         Q-2         Disc         2           G-7         Bushing of flywheel         1         Q-3         Disc cap         2           G-8         Nut 3/8'         2         Q-4         Screw M4         8           H         Magnet set         1         Q-5         Flat washer         8                                                                                                                                                                                                                                                                                                                                                                                                                                                                                                                                                                                                                                                                                                                                                                                                                                                                                                                                                                                                                                                                                                                                                                                                                                                                                                                                                                                                                                                                                                                               |      |                         |      |      |                               | _    |
| G-4       Flat washer       1       Q       Disc set       1         G-5       Bearing 6000RS       1       Q-1       Disc crank       2         G-6       Bearing 6300RS       1       Q-2       Disc       2         G-7       Bushing of flywheel       1       Q-3       Disc cap       2         G-8       Nut 3/8'       2       Q-4       Screw M4       8         H       Magnet set       1       Q-5       Flat washer       8                                                                                                                                                                                                                                                                                                                                                                                                                                                                                                                                                                                                                                                                                                                                                                                                                                                                                                                                                                                                                                                                                                                                                                                                                                                                                                                                                                                                                                                                                                                                                                                                                                                                                      |      |                         |      |      |                               |      |
| G-5       Bearing 6000RS       1       Q-1       Disc crank       2         G-6       Bearing 6300RS       1       Q-2       Disc       2         G-7       Bushing of flywheel       1       Q-3       Disc cap       2         G-8       Nut 3/8'       2       Q-4       Screw M4       8         H       Magnet set       1       Q-5       Flat washer       8                                                                                                                                                                                                                                                                                                                                                                                                                                                                                                                                                                                                                                                                                                                                                                                                                                                                                                                                                                                                                                                                                                                                                                                                                                                                                                                                                                                                                                                                                                                                                                                                                                                                                                                                                           |      | -                       |      |      |                               | 1    |
| G-6       Bearing 6300RS       1       Q-2       Disc       2         G-7       Bushing of flywheel       1       Q-3       Disc cap       2         G-8       Nut 3/8'       2       Q-4       Screw M4       8         H       Magnet set       1       Q-5       Flat washer       8                                                                                                                                                                                                                                                                                                                                                                                                                                                                                                                                                                                                                                                                                                                                                                                                                                                                                                                                                                                                                                                                                                                                                                                                                                                                                                                                                                                                                                                                                                                                                                                                                                                                                                                                                                                                                                       |      |                         |      | Q    | Disc set                      |      |
| G-7         Bushing of flywheel         1         Q-3         Disc cap         2           G-8         Nut 3/8'         2         Q-4         Screw M4         8           H         Magnet set         1         Q-5         Flat washer         8                                                                                                                                                                                                                                                                                                                                                                                                                                                                                                                                                                                                                                                                                                                                                                                                                                                                                                                                                                                                                                                                                                                                                                                                                                                                                                                                                                                                                                                                                                                                                                                                                                                                                                                                                                                                                                                                           | G-5  | Bearing 6000RS          | 1    | Q-1  | Disc crank                    | 2    |
| G-8         Nut 3/8'         2         Q-4         Screw M4         8           H         Magnet set         1         Q-5         Flat washer         8                                                                                                                                                                                                                                                                                                                                                                                                                                                                                                                                                                                                                                                                                                                                                                                                                                                                                                                                                                                                                                                                                                                                                                                                                                                                                                                                                                                                                                                                                                                                                                                                                                                                                                                                                                                                                                                                                                                                                                      | G-6  | Bearing 6300RS          | 1    | Q-2  | Disc                          | 2    |
| G-8         Nut 3/8'         2         Q-4         Screw M4         8           H         Magnet set         1         Q-5         Flat washer         8                                                                                                                                                                                                                                                                                                                                                                                                                                                                                                                                                                                                                                                                                                                                                                                                                                                                                                                                                                                                                                                                                                                                                                                                                                                                                                                                                                                                                                                                                                                                                                                                                                                                                                                                                                                                                                                                                                                                                                      | G-7  | Bushing of flywheel     | 1    | Q-3  | Disc cap                      | 2    |
| H Magnet set 1 Q-5 Flat washer 8                                                                                                                                                                                                                                                                                                                                                                                                                                                                                                                                                                                                                                                                                                                                                                                                                                                                                                                                                                                                                                                                                                                                                                                                                                                                                                                                                                                                                                                                                                                                                                                                                                                                                                                                                                                                                                                                                                                                                                                                                                                                                              | G-8  | Nut 3/8'                | 2    |      |                               | 8    |
|                                                                                                                                                                                                                                                                                                                                                                                                                                                                                                                                                                                                                                                                                                                                                                                                                                                                                                                                                                                                                                                                                                                                                                                                                                                                                                                                                                                                                                                                                                                                                                                                                                                                                                                                                                                                                                                                                                                                                                                                                                                                                                                               |      |                         |      | Q-5  | Flat washer                   | 8    |
|                                                                                                                                                                                                                                                                                                                                                                                                                                                                                                                                                                                                                                                                                                                                                                                                                                                                                                                                                                                                                                                                                                                                                                                                                                                                                                                                                                                                                                                                                                                                                                                                                                                                                                                                                                                                                                                                                                                                                                                                                                                                                                                               | H-1  | Screw M6                | 2    |      |                               |      |